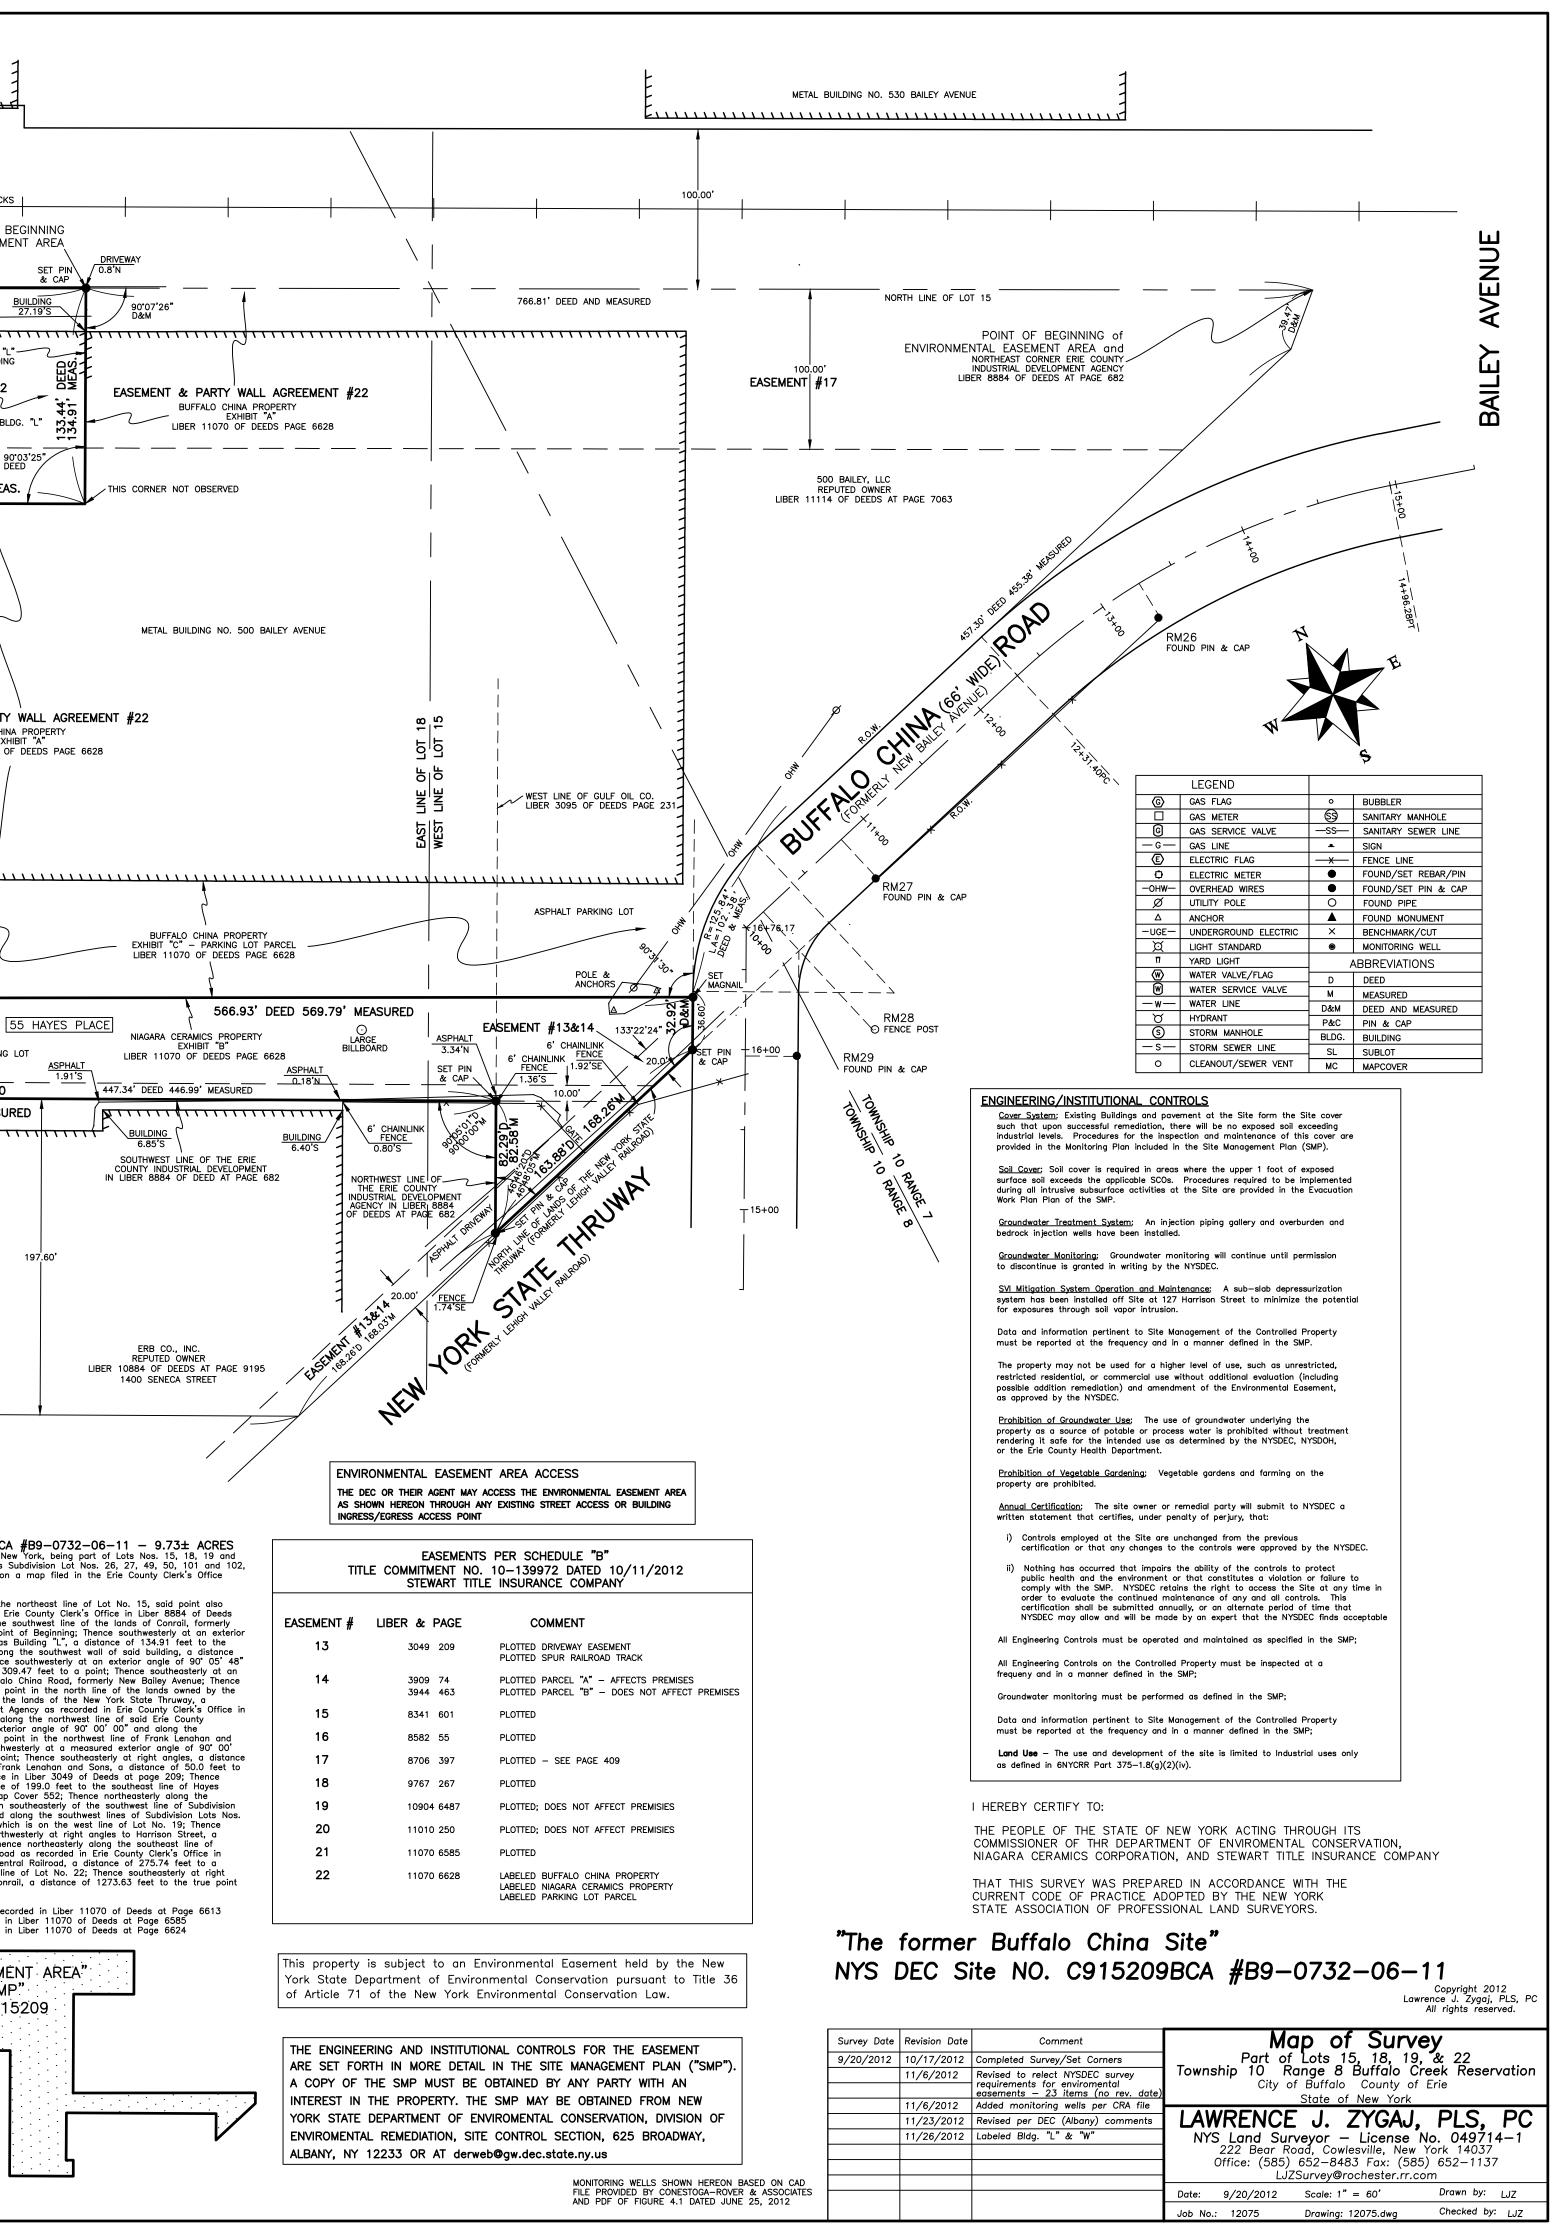

WHEREAS, Grantor, is the owner of real property located at 51 Hayes Place, 55 Hayes Place, 75 Hayes Place, 133 Harrison Street, 151 Harrison Street, and 70 Lester Street in the City of Buffalo, County of Erie and State of New York, known and designated on the tax map of the County Clerk of Erie as tax map parcel numbers: 123.09-4-2, 123.09-4-16.2, 123.09-4-17, 123.38-2-39, 123.38-3-1, and 123.38-2-1.1, being the same as that property conveyed to Grantor by the following deeds: (i) deed made by Buffalo China, Inc. to Grantor dated March 12, 2004 and recorded March 16, 2004 in the Erie County Clerk's Office in Liber 11070 of Deeds at page 6585; (ii) deed made by Oneida Food Service, Inc. to Grantor dated March 12, 2004 and recorded March 16, 2004 in the Erie County Clerk's Office in Liber 11070 of Deeds at page 6613; and (iii) deed made by Buffalo China, Inc. to Grantor dated March 12, 2004 and recorded March 16, 2004 in the Erie County Clerk's Office in Liber 11070 of Deeds at page 6624, comprising of approximately 9.73 ± acres, and hereinafter more fully described in the Land Title Survey dated September 20, 2012, and revised on October 17, 2012, November 6, 2012, November 23, 2012, and November 26, 2012, prepared by Lawrence J. Zygaj, PLS, PC, which will be attached to the Site Management Plan. The property description (the "Controlled Property") is set forth in and attached hereto as Schedule A; and

A. (1) The Controlled Property may be used for:

Industrial as described in 6 N.Y.C.R.R. Part 375-1.8(g)(2)(iv)

- All Engineering Controls must be operated and maintained as specified in the Site Management Plan (SMP);
- (3) All Engineering Controls must be inspected at a frequency and in a manner defined in the SMP;
- (4) The use of groundwater underlying the property is prohibited without treatment to render it safe for use as drinking water or for industrial purposes, and the user must first notify and obtain written approval to do so from the Department and the Erie County Department of Health;
- (5) Groundwater and other environmental or public health monitoring must be performed as defined in the SMP;
- (6) Data and information pertinent to Site Management of the Controlled Property must be reported at the frequency and in a manner defined in the SMP;
- (7) All future activities on the property that will disturb remaining contaminated material must be conducted in accordance with the SMP;

- (8) Monitoring to assess the performance and effectiveness of the remedy must be performed as defined in the SMP;
- (9) Operation, maintenance, monitoring, inspection, and reporting of any mechanical or physical components of the remedy shall be performed as defined in the SMP; and
- (10) Access to the site must be provided to agents, employees or other representatives of the State of New York with reasonable prior notice to the property owner to assure compliance with the restrictions identified by this Environmental Easement.

### SCHEDULE "A" PROPERTY DESCRIPTION

ALL THAT TRACT OR PARCEL OF LAND situate in the City of Buffalo, County of Erie and State of New York, being part of Lots Nos. 15, 18, 19 and 22, Township 10, Range 7 of the Buffalo Creek Indian Reservation, more particularly described as Subdivision Lot Nos. 26, 27, 49, 50, 101 and 102, Bayard Street and parts of Lester Street and Hayes Place (formerly Thompson Street) as shown on a map filed in the Erie County Clerk's Office under Cover No. 552, and more, bounded and described as follows:

Beginning at a point of intersection of the northwest line of Bailey Avenue as now laid out and the northeast line of Lot No. 15, said point also being the northeast corner of the Erie County. Industrial Development Agency by deed recorded in Erie County Clerk's Office in Liber 8884 of Deeds at page 682;

Thence northwesterly along the northeast lines of Lots Nos. 15 and 18, which is the southwest line of the lands of Conrail, formerly the Pennsylvania Railroad or the Penn-Central Railroad, a distance of 766.81 feet to the true point of beginning;

Thence southwesterly at an exterior angle of 90° 07' 26" and in part along the face of a concrete block and metal building known as Building "L", a distance of 134.91 feet to the southeast corner of Building "L";

Thence northwesterly at an interior angle of 90° 03' 25" and along the southwest wall of said building, a distance of 188.42 feet to a point in the northwest face of a metal building known as Building "W";

Thence southwesterly at an exterior angle of 90° 05' 48" and along the northwest face of said Building "W" and its extension southwesterly, a distance of 309.47 feet to a point;

Thence southeasterly at an exterior angle of 89° 40' 26", a distance of 569.79 feet to a point in the northwest line of Buffalo China Road, formerly New Bailey Avenue;

Thence southwesterly along the northwest line of said Buffalo China Road, a distance of 32.92 feet to a point in the north line of the lands owned by the New York State Thruway and formerly owned by the Lehigh Valley Railroad;

Thence westerly along the lands of the New York State Thruway, a distance of 168.26 feet to a point in the northwest line of the Erie County Industrial Development Agency as recorded in Erie County Clerk's Office in Liber 8884 of Deeds at page 682;