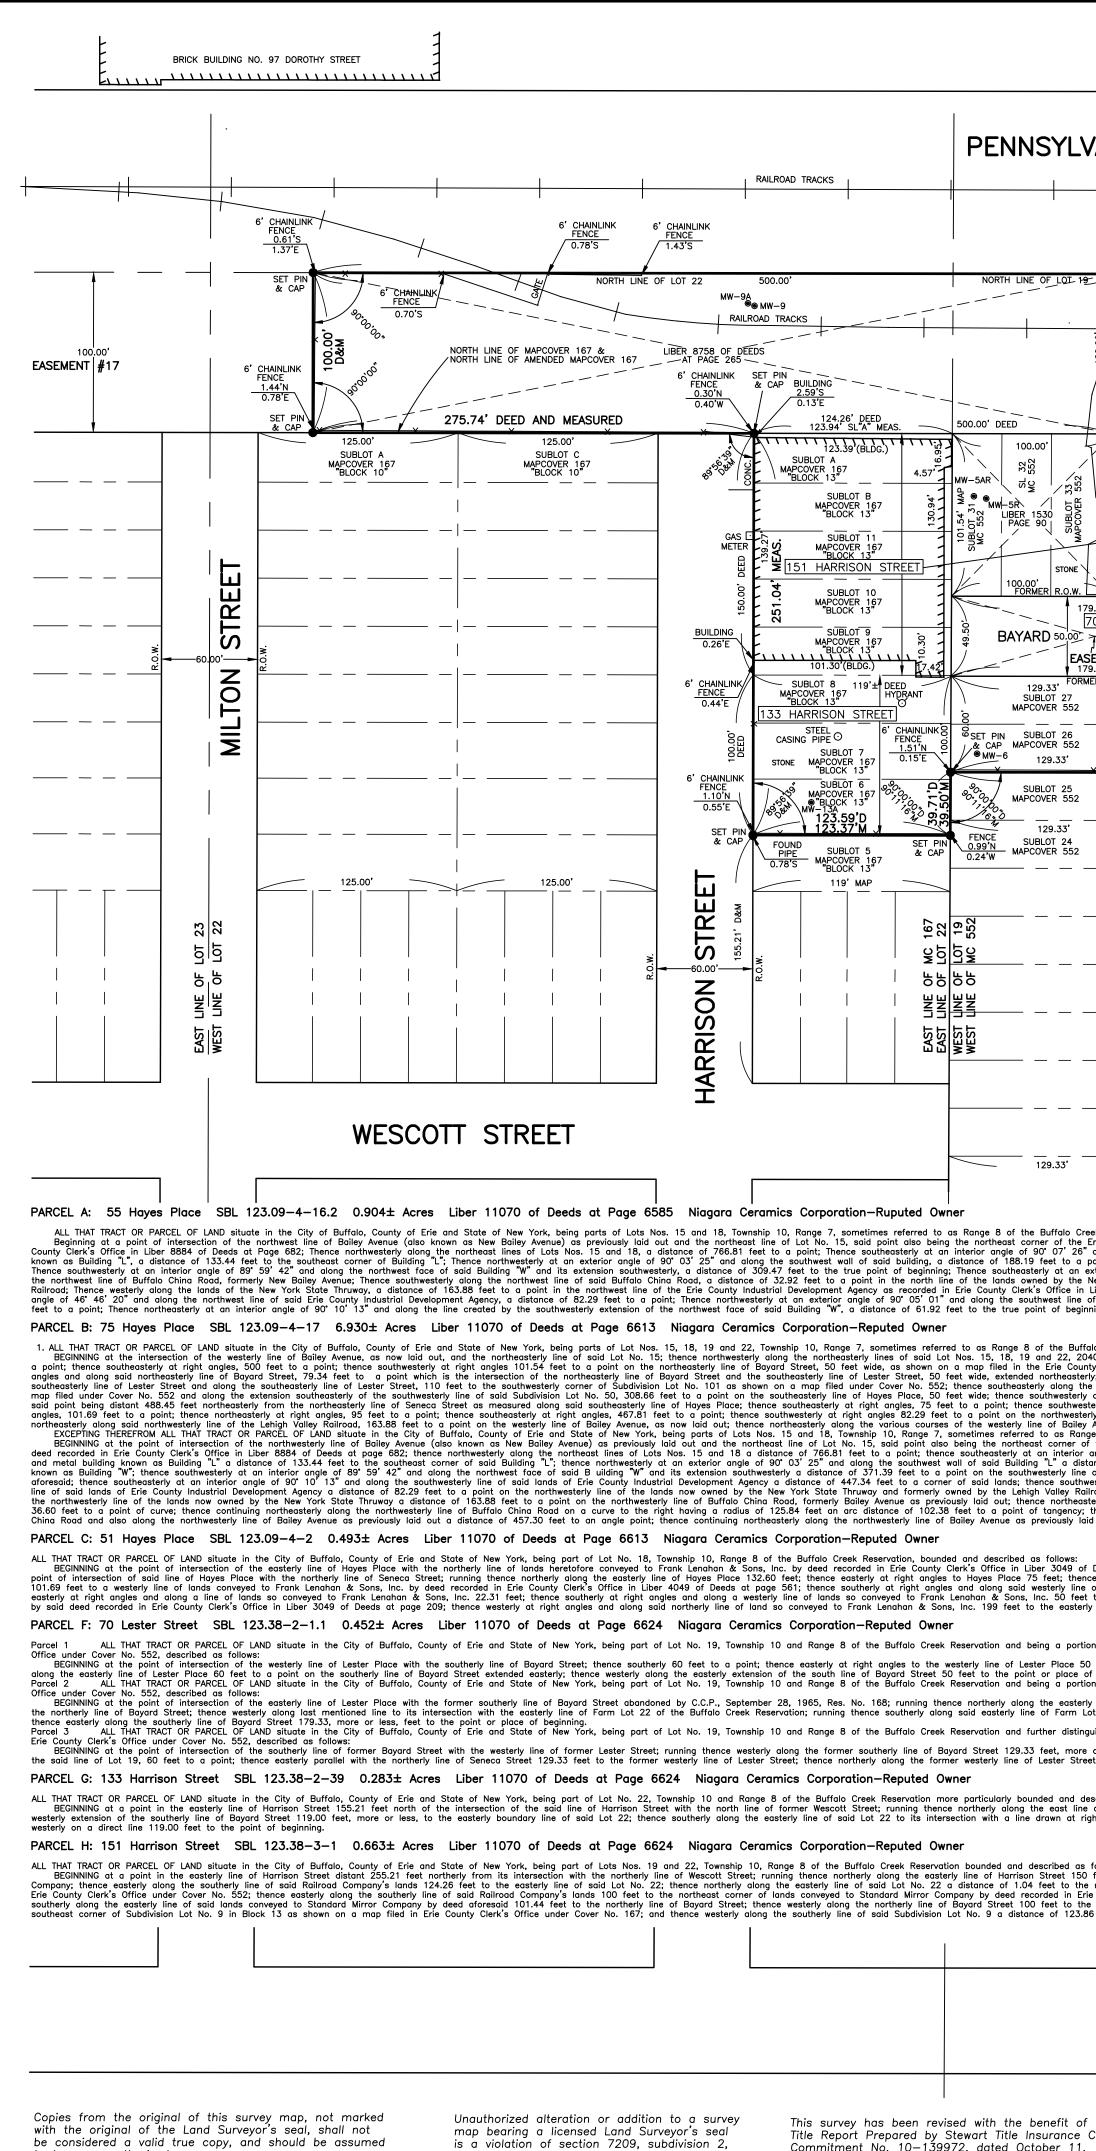

WHEREAS, Grantor, is the owner of real property located at 51 Hayes Place, 55 Hayes Place, 75 Hayes Place, 133 Harrison Street, 151 Harrison Street, and 70 Lester Street in the City of Buffalo, County of Erie and State of New York, known and designated on the tax map of the County Clerk of Erie as tax map parcel numbers: 123.09-4-2, 123.09-4-16.2, 123.09-4-17, 123.38-2-39, 123.38-3-1, and 123.38-2-1.1, being the same as that property conveyed to Grantor by the following deeds: (i) deed made by Buffalo China, Inc. to Grantor dated March 12, 2004 and recorded March 16, 2004 in the Erie County Clerk's Office in Liber 11070 of Deeds at page 6585; (ii) deed made by Oneida Food Service, Inc. to Grantor dated March 12, 2004 and recorded March 16, 2004 in the Erie County Clerk's Office in Liber 11070 of Deeds at page 6613; and (iii) deed made by Buffalo China, Inc. to Grantor dated March 12, 2004 and recorded March 16, 2004 in the Erie County Clerk's Office in Liber 11070 of Deeds at page 6624, comprising of approximately 9.73 ± acres, and hereinafter more fully described in the Land Title Survey dated September 20, 2012, and revised on October 17, 2012, November 6, 2012, November 23, 2012, and November 26, 2012, prepared by Lawrence J. Zygaj, PLS, PC, which will be attached to the Site Management Plan. The property description (the "Controlled Property") is set forth in and attached hereto as Schedule A; and

### SCHEDULE "A" PROPERTY DESCRIPTION

ALL THAT TRACT OR PARCEL OF LAND situate in the City of Buffalo, County of Erie and State of New York, being part of Lots Nos. 15, 18, 19 and 22, Township 10, Range 7 of the Buffalo Creek Indian Reservation, more particularly described as Subdivision Lot Nos. 26, 27, 49, 50, 101 and 102, Bayard Street and parts of Lester Street and Hayes Place (formerly Thompson Street) as shown on a map filed in the Erie County Clerk's Office under Cover No. 552, and more, bounded and described as follows:

Beginning at a point of intersection of the northwest line of Bailey Avenue as now laid out and the northeast line of Lot No. 15, said point also being the northeast corner of the Erie County. Industrial Development Agency by deed recorded in Erie County Clerk's Office in Liber 8884 of Deeds at page 682;

Thence northwesterly along the northeast lines of Lots Nos. 15 and 18, which is the southwest line of the lands of Conrail, formerly the Pennsylvania Railroad or the Penn-Central Railroad, a distance of 766.81 feet to the true point of beginning;

Thence southwesterly at an exterior angle of 90° 07' 26" and in part along the face of a concrete block and metal building known as Building "L", a distance of 134.91 feet to the southeast corner of Building "L";

Thence northwesterly at an interior angle of 90° 03' 25" and along the southwest wall of said building, a distance of 188.42 feet to a point in the northwest face of a metal building known as Building "W";

Thence southwesterly at an exterior angle of 90° 05' 48" and along the northwest face of said Building "W" and its extension southwesterly, a distance of 309.47 feet to a point;

Thence southeasterly at an exterior angle of 89° 40' 26", a distance of 569.79 feet to a point in the northwest line of Buffalo China Road, formerly New Bailey Avenue;

Thence southwesterly along the northwest line of said Buffalo China Road, a distance of 32.92 feet to a point in the north line of the lands owned by the New York State Thruway and formerly owned by the Lehigh Valley Railroad;

Thence westerly along the lands of the New York State Thruway, a distance of 168.26 feet to a point in the northwest line of the Erie County Industrial Development Agency as recorded in Erie County Clerk's Office in Liber 8884 of Deeds at page 682;

Thence northeasterly at an interior angle of 46° 48' 05" and along the northwest line of said Erie County Industrial Development Agency, a distance of 82.58 to a point;

Thence northwesterly at an exterior angle of 90° 00' 00" and along the southwest line of said Erie County Industrial Development Agency, a distance of 467.81 feet to a point in the northwest line of Frank Lenahan and Sons as recorded in Erie County Clerk's Office in Liber 4049 of Deeds at

page 561;

Thence southwesterly at a measured exterior angle of 90° 00' 00" and along said northwest line of Frank Lenahan and Sons, a distance of 147.60 feet to a point;

Thence southeasterly at right angles, a distance of 22.31 feet to a point;

Thence southwesterly at right angles and along said northwest line of Frank Lenahan and Sons, a distance of 50.0 feet to a point in the northeast line of Frank Lenahan and Sons as recorded in Erie County Clerk's Office in Liber 3049 of Deeds at page 209;

Thence northwesterly at right angles and along said northeast line of Frank Lenahan and Sons, a distance of 199.0 feet to the southeast line of Hayes Place, formerly Thompson Street, as shown on a map filed in Erie County Clerk's Office under Map Cover 552;

Thence northeasterly along the southeast line of said Hayes Place, a distance of 391.61 feet to the intersection of the extension southeasterly of the southwest line of Subdivision Lot No. 50 on said Map Cover 552;

Thence northwesterly at an exterior angle of 89° 48' 44" and along the southwest lines of Subdivision Lots Nos. 50, 101 and 26, a distance of 487.99 feet to the southwest corner of Subdivision Lot No. 26, which is on the west line of Lot No. 19;

Thence southwesterly along the west line of Lot No. 19, a distance of 39.50 feet to a point;

Thence northwesterly at right angles to Harrison Street, a distance of 123.37 feet to the southeast line of Harrison Street as shown on Map Cover 552;

Thence northeasterly along the southeast line of Harrison Street, a distance of 251.04 feet to a point in the southwest line of Penn-Central Railroad as recorded in Erie County Clerk's Office in Liber 8758 of Deeds at page 266;

Thence northwesterly along the southwest line of said Penn-Central Railroad, a distance of 275.74 feet to a point;

Thence northeasterly at right angles, a distance of 100.0 feet to a point in the northeast line of Lot No. 22;

Thence southeasterly at right angles and along the northeast lines of Lots Nos. 18, 19 and 22, which is the southwest line Conrail, a distance of 1273.63 feet to the true point of beginning, containing 9.73 Acres more or less.