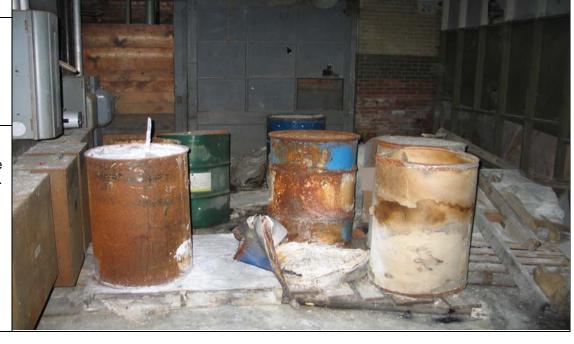

### Description:

Building C – Compromise waste drum storage area.

### Description:

Building C – Compromise waste drum storage area.

Project:

Former Pierce Arrow Manufacturing Site

Location:

Project No.

Buffalo, NY

6062-001