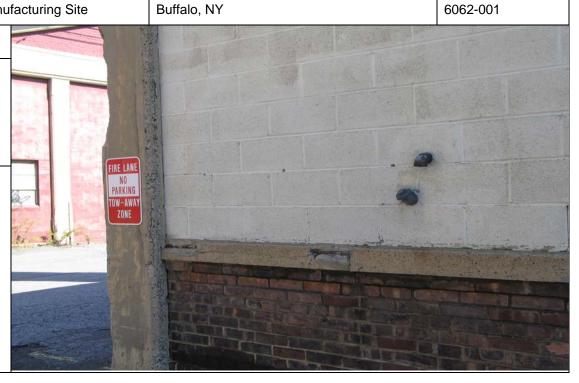

### **Description:**

Building A – Tank fill pipe - center of west wall.

Project:

Former Pierce Arrow Manufacturing Site

Location:

Buffalo, NY

**Project No.** 6062-001

Photo No. 37 **Date:** 9/18/2007

**Direction Photo Taken:** 

East

Description:

Building A – Tank fill pipe north of center of west wall.