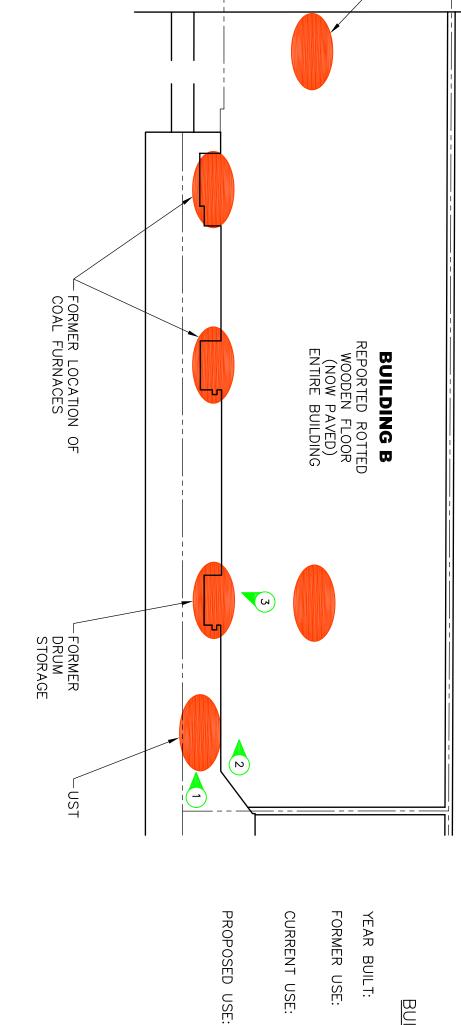

PIERCE ARROW REDEVELOPMENT PROJECT

PIERCE ARROW REDEVELOPMENT SITE
SUMMARY OF ENVIRONMENTAL CONDITIONS BUILDING W AREA

SEPTEMBER 2007 MALCOLM PIRNIE, INC. FIGURE

6062F002

SCALE: 1" = 50

BUILDING "B"

SUSPECT PIPE LOCATION —

Description:

Building B – South outer wall of building.

9/18/2007 2 **Direction Photo Taken:** 

West

Description:

Building B - Inside south wall.

Project:

Former Pierce Arrow Manufacturing Site

**Location:**Buffalo, NY

**Project No.** 6062-001

Photo No.

**Date:** 9/18/2007

**Direction Photo Taken:** 

Southwest

Description:

Building B – Rotting wood flooring of drum storage site south wall of building.

Building B – Suspect pipe on floor at west wall.

Project:

Former Pierce Arrow Manufacturing Site

Location: Buffalo, NY Project No.

6062-001

Photo No. 5

Date: 9/18/2007

**Direction Photo Taken:** 