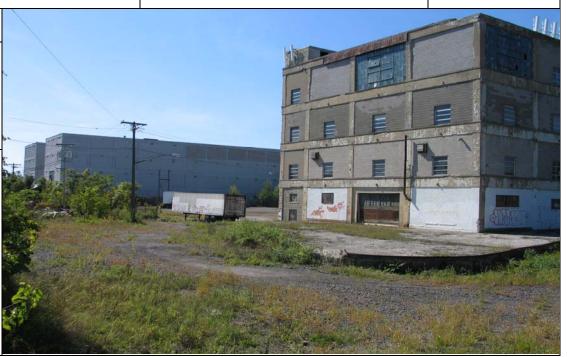

# Supplement to: Application to NYS Brownfield Cleanup Program Former Pierce Arrow Manufacturing Site 255 Great Arrow Way, Buffalo, New York

MALCOLM PIRNIE

6062001 SEPTEMBER 2007

SITE AERIAL VIEW
FORMER PIERCE ARROW MANUFACTURING SITE
BUFFALO, NEW YORK