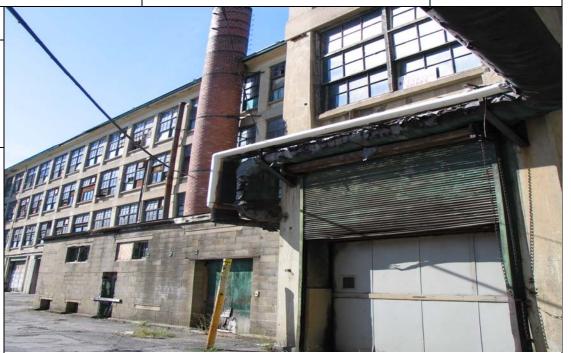

Project:

Photo No.

1

Former Pierce Arrow Manufacturing Site

Location: Buffalo, NY Project No.

Date: 9/18/2007 6062-001

**Direction Photo Taken:** 

West

Description:

Building B – South outer wall of building.