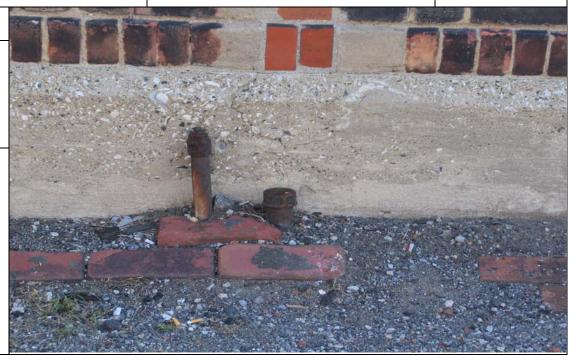

### **Description:**

Building A – Tank fill pipe - center of west wall.

Project:

Former Pierce Arrow Manufacturing Site

Location:

Buffalo, NY

**Project No.** 6062-001

Photo No. 37 **Date:** 9/18/2007

**Direction Photo Taken:** 

East

Description:

Building A – Tank fill pipe north of center of west wall.