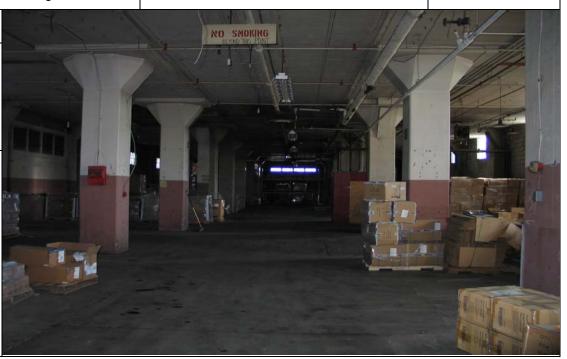

Photo No.

**Date:** 9/18/2007

**Direction Photo Taken:** 

Southwest

Description:

Building B – Rotting wood flooring of drum storage site south wall of building.