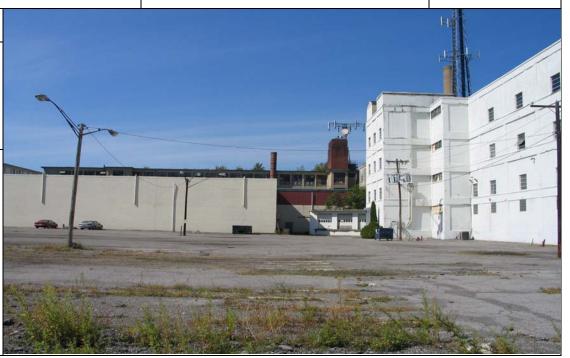

Project:Location:Project No.Former Pierce Arrow Manufacturing SiteBuffalo, NY6062-001

Photo No. 47 **Date:** 9/18/2007

**Direction Photo Taken:** 

South

Description:

Building D – Western area of property.