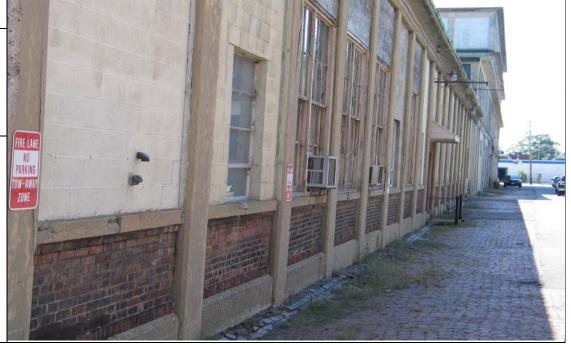

### PHOTOGRAPHIC LOG

Project:Location:Project No.Former Pierce Arrow Manufacturing SiteBuffalo, NY6062-001

Photo No. Date: 9/18/2007
Direction Photo Taken:

South

Description:

Building A – View of west side of site.