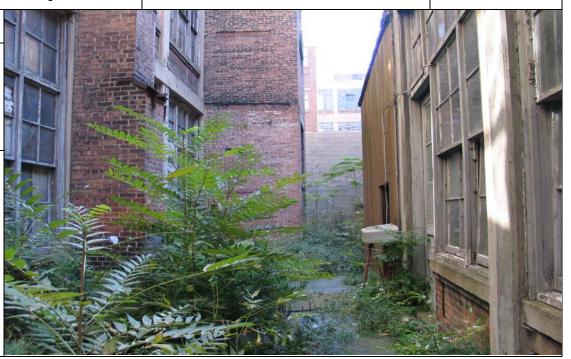

Photo No. 34

**Date:** 9/18/2007

**Direction Photo Taken:** 

West

Building G & H – Furnace room of building courtyard containing unknown debris.

### MALCOLM PIRNIE

### PHOTOGRAPHIC LOG

Project:

Former Pierce Arrow Manufacturing Site

Location:

Buffalo, NY

Project No.

6062-001

Photo No. 55

**Date:** 9/18/2007

**Direction Photo Taken:** 

North

### Description:

Building G & H – Front of building adjacent to historic UST locations.