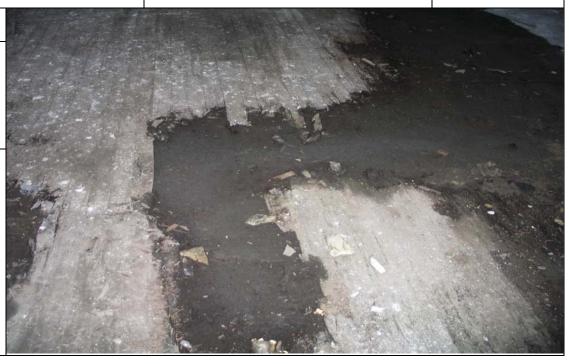

Photo No.

**Date:** 9/18/2007

**Direction Photo Taken:** 

Southwest

Description:

Building B – Rotting wood flooring of drum storage site south wall of building.