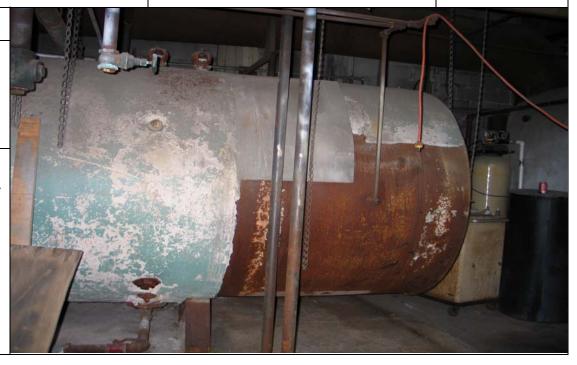

tion:

Building C – Compromise waste drum storage area.





Project:

Former Pierce Arrow Manufacturing Site

Location:

Project No.

Buffalo, NY

6062-001

Photo No. 15 **Date:** 9/18/2007

**Direction Photo Taken:** 

Southwest

Description:

Building C – Southwest corner of building.



### MALCOLM PIRNIE

### PHOTOGRAPHIC LOG

Project:
Former Pierce Arrow Manufacturing Site

Location: Buffalo, NY Project No.

Photo No. 16 **Date:** 9/18/2007

**Direction Photo Taken:** 

South

Description:

Building C – Crate of fluorescent light ballasts in north area of building.





Project:Location:Project No.Former Pierce Arrow Manufacturing SiteBuffalo, NY6062-001

Photo No. Date: 9/18/2007
Direction Photo Taken:

West

### Description:

Building C – Boiler room - asbestos coating on boiler.



### MALCOLM PIRNIE

### PHOTOGRAPHIC LOG

Project:Location:Project No.Former Pierce Arrow Manufacturing SiteBuffalo, NY6062-001

Photo No. Date: 9/18/2007
Direction Photo Taken:

Southwest

### Description:

Building C – Outside wall of east side of building.





Project:Location:Project No.Former Pierce Arrow Manufacturing SiteBuffalo, NY6062-001

Photo No. Date: 9/18/2007

**Direction Photo Taken:** 

Northeast

Description:

Building C – Empty UST for boiler.



### MALCOLM PIRNIE

### PHOTOGRAPHIC LOG

Project:Location:Project No.Former Pierce Arrow Manufacturing SiteBuffalo, NY6062-001

Photo No. Date: 9/18/2007
Direction Photo Taken:

West

Description:

Building C – Fuel pump room – buckets of oil and staining.





Project:

Former Pierce Arrow Manufacturing Site

Location:

Buf