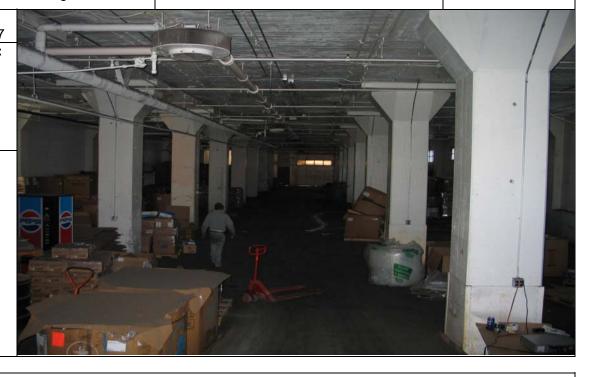

Description:

Building B – South outer wall of building.

9/18/2007 2 **Direction Photo Taken:** 

West

Description:

Building B - Inside south wall.

Project:

Former Pierce Arrow Manufacturing Site

**Location:**Buffalo, NY

**Project No.** 6062-001