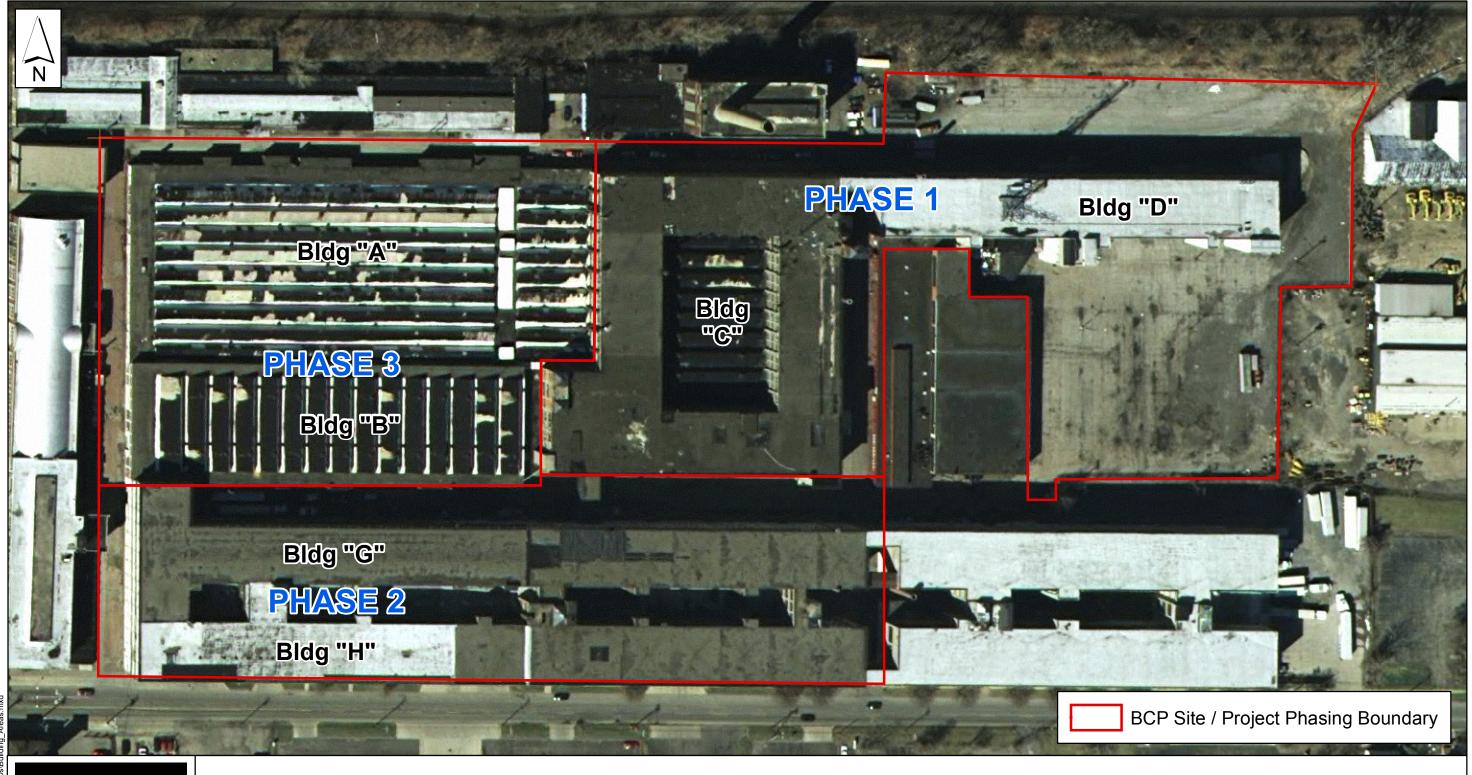

# PROPOSED PROJECT PHASING

PIERCE ARROW DEVELOPMENT PROJECT BUFFALO, NEW YORK

SOURCE/POTENTIAL SOURCE OF CONTAMINATION

<u>LEGEND:</u>

SITE/BUILDING AREA BOUNDARY PHOTO LOCATION, NUMBER, DIRECTION OF VIEW

PIERCE ARROW DEVELOPMENT, LLC 255 GREAT ARROW WAY