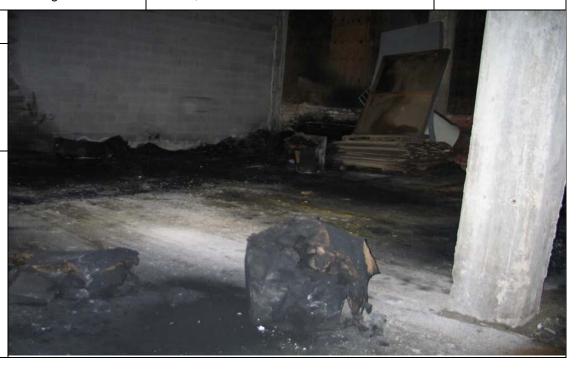

### Description:

Building C – Compromise waste drum storage area.

### Description:

Building C – Compromise waste drum storage area.

Project:

Former Pierce Arrow Manufacturing Site

Location:

Project No.

Buffalo, NY

6062-001