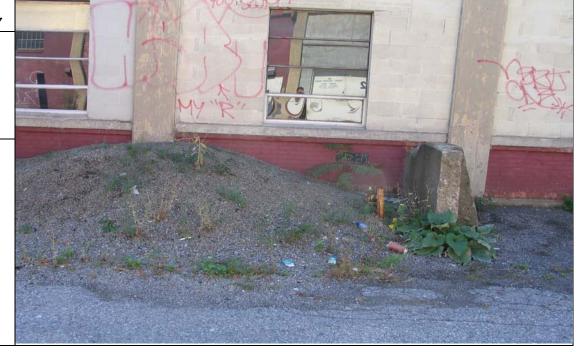

Photo No. 34

**Date:** 9/18/2007

**Direction Photo Taken:** 

West

Building G & H – Furnace room of building courtyard containing unknown debris.