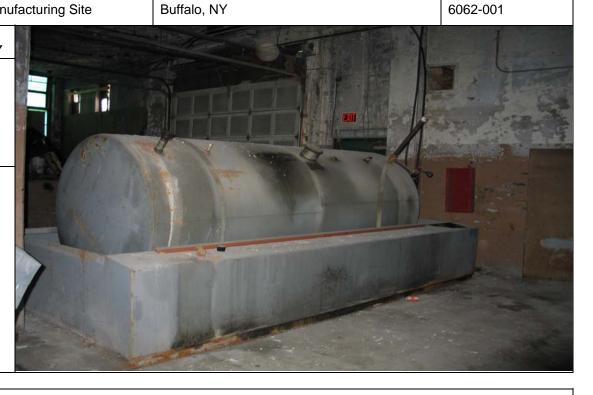

Photo No.

**Date:** 9/18/2007

**Direction Photo Taken:** 

West

Building G & H – West tank fill-port in courtyard with suspected UST.