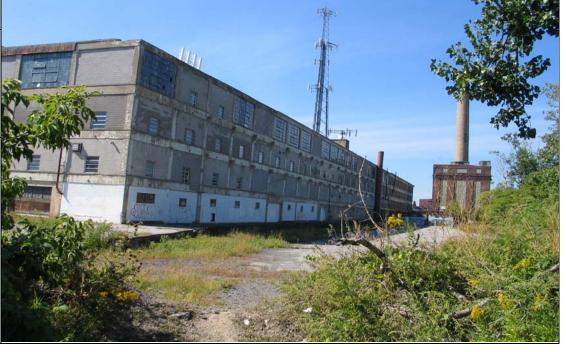

# Supplement to: Application to NYS Brownfield Cleanup Program Former Pierce Arrow Manufacturing Site 255 Great Arrow Way, Buffalo, New York

MALCOLM PIRNIE

6062001 SEPTEMBER 2007

SITE AERIAL VIEW
FORMER PIERCE ARROW MANUFACTURING SITE
BUFFALO, NEW YORK