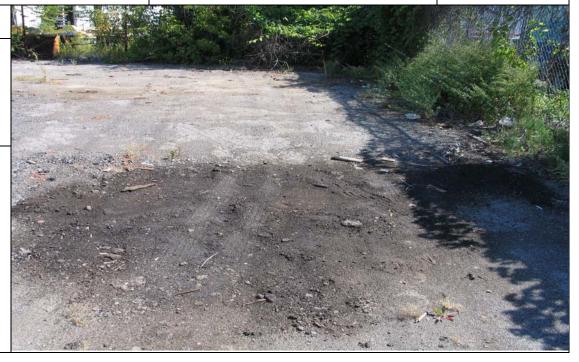

### Description:

Building D – Oily stained soil at east end of site.

Project:

Former Pierce Arrow Manufacturing Site

Location:

Buffalo, NY

Project No.

6062-001