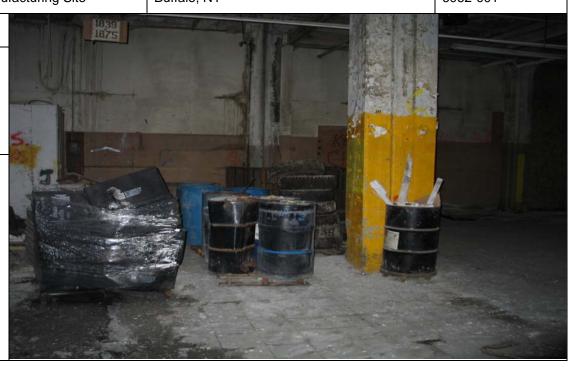

ription:

Building A – Old furnace on outside north wall of building.





Project:Location:Project No.Former Pierce Arrow Manufacturing SiteBuffalo, NY6062-001

Photo No. 41

**Date:** 9/18/2007

### **Direction Photo Taken:**

East

### Description:

Building A – View of north side of site.





Project:

Location:

Project No.

Former Pierce Arrow Manufacturing Site

Buffalo, NY

6062-001

Photo No.

**Date:** 9/18/2007

**Direction Photo Taken:** 

North

### Description:

Building C – Compromise waste drum storage area.



### MALCOLM PIRNIE

### PHOTOGRAPHIC LOG

Project:Location:Project No.Former Pierce Arrow Manufacturing SiteBuffalo, NY6062-001

Photo No. 14 **Date:** 

14 9/18/2007 Direction Photo Taken:

South

### Description:

Building C – Compromise waste drum storage area.





Project:

Former Pierce Arrow Manufacturing Site

Location:

Project No.

Buffalo, NY

6062-001

Photo No. 15 **Date:** 9/18/2007

**Direction Photo Taken:** 

Southwest

Description:

Building C – Southwest corner of building.



### MALCOLM PIRNIE

### PHOTOGRAPHIC LOG

Project:
Former Pierce Arrow Manufacturing Site

Location: Buffalo, NY Project No.

Photo No. 16 **Date:** 9/18/2007

**Direction Photo Taken:** 

South

Description:

Building C – Crate of fluorescent light ballasts in north area of building.





Project:Location:Project No.Former Pierce Arrow Manufacturing SiteBuffalo, NY6062-001

Photo No. Date: 9/18/2007
Direction Photo Taken:

West

### Description:

Building C – Boiler room - asbestos coating on boiler.



### MALCOLM PIRNIE

### PHOTOGRAPHIC LOG

Project:Locat