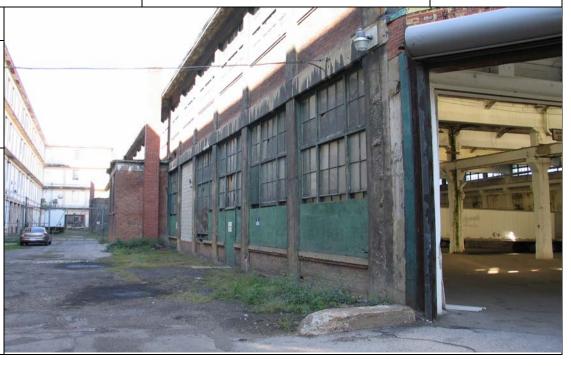

### **PHOTOGRAPHIC LOG**

Project:Location:Project No.Former Pierce Arrow Manufacturing SiteBuffalo, NY6062-001

Photo No. 48 **Date:** 9/18/2007

**Direction Photo Taken:** 

West

Description:

Building D – Exterior of south side of building.