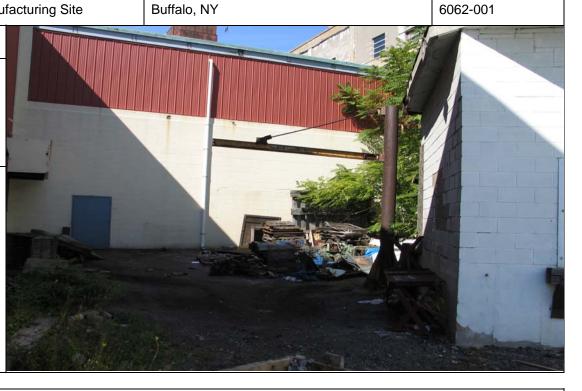

Photo No.

**Date:** 9/18/2007

**Direction Photo Taken:** 

West

Building G & H – West tank fill-port in courtyard with suspected UST.

### MALCOLM PIRNIE

### PHOTOGRAPHIC LOG

Project:

Former Pierce Arrow Manufacturing Site

Location:

Buffalo, NY

Project No.

6062-001

Photo No. 32

**Date:** 9/18/2007

**Direction Photo Taken:** 

East

### Description:

Building G & H – Courtyard between building with suspected UST.

Project:

Former Pierce Arrow Manufacturing Site

Location:

Buffalo, NY

Project No.

6062-001