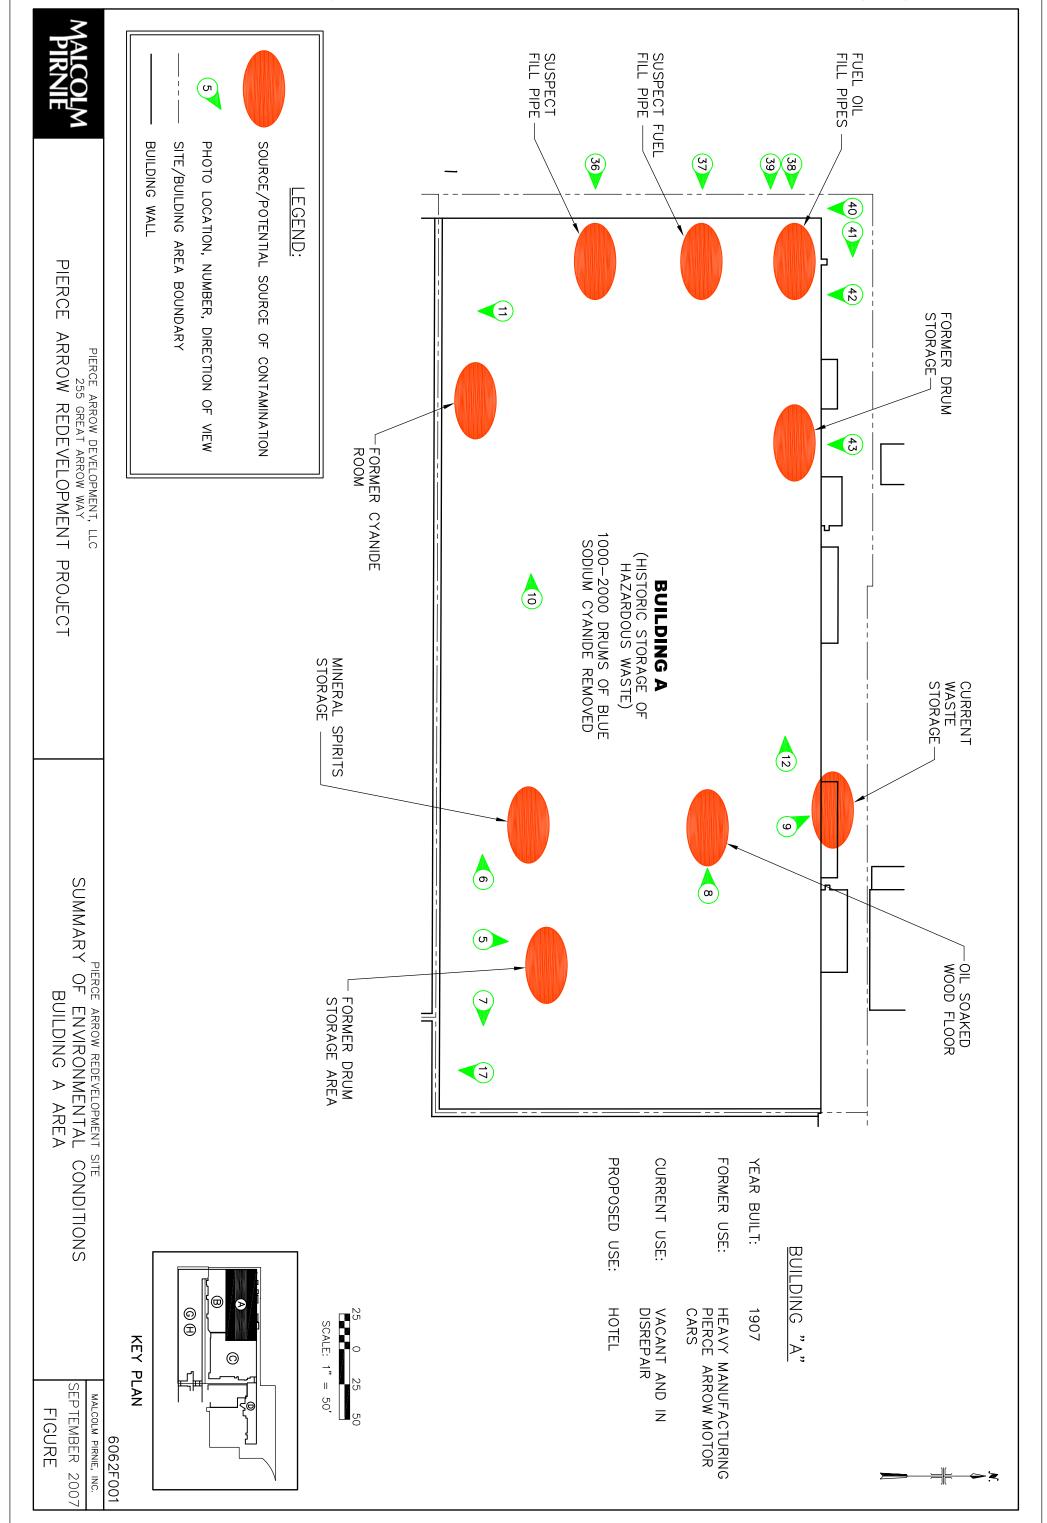

# PROPOSED PROJECT PHASING

PIERCE ARROW DEVELOPMENT PROJECT BUFFALO, NEW YORK

SOURCE/POTENTIAL SOURCE OF CONTAMINATION

<u>LEGEND:</u>

SITE/BUILDING AREA BOUNDARY PHOTO LOCATION, NUMBER, DIRECTION OF VIEW

PIERCE ARROW DEVELOPMENT, LLC 255 GREAT ARROW WAY

PIERCE ARROW REDEVELOPMENT PROJECT

PIERCE ARROW REDEVELOPMENT SITE
SUMMARY OF ENVIRONMENTAL CONDITIONS BUILDING W AREA

SEPTEMBER 2007 MALCOLM PIRNIE, INC. FIGURE

6062F002

SCALE: 1" = 50

BUILDING "B"

SUSPECT PIPE LOCATION —

LIMITED VEHICLE STORAGE—NOW IN DISREPAIR

HOTEL

HEAVY MANUFACTURING PIERCE ARROW

User: shafer Spec: PIRNIE STANDARD File: F: \Projects\6062001\CADD\FIGURES\6062F005.DWG Scale: 1:1 Date: 09/19/2007 Time: 13: 55 Layout: Layout1

North

Description:

Building A - Mineral spirits storage area.

### Description:

Building A – Rotting wood floor at southeast corner of building.

### Description:

Building A – Rotting, oilsoaked wood block floor at east end of building.

**Project:**Former Pierce Arrow Manufacturing Site

Location: Buffalo, NY **Project No.** 6062-001

Photo No. 9 **Date:** 9/18/2007

**Direction Photo Taken:** 

Northwest

Description:

Building A – Open compromised bags containing unknown black substance.

Building A – Southwest floor with green moss.

Project:Location:Project No.Former Pierce Arrow Manufacturing SiteBuffalo, NY6062-001

Photo No. Date: 9/18/2007
Direction Photo Taken:

South

Description:

Building A – Red door of former cyanide room.

### PHOTOGRAPHIC LOG

Project:Location:Project No.Former Pierce Arrow Manufacturing SiteBuffalo, NY6062-001

Photo No. Date: 9/18/2007
Direction Photo Taken:

West

Description:

Building A – Inside north wall.

### Description:

Building A – Oily stained floor and 5 gallon bucket of penetrating oil in building.

### **Description:**

Building A – Tank fill pipe - center of west wall.

Project:

Former Pierce Arrow Manufacturing Site

Location:

Buffalo, NY

**Project No.** 6062-001

Photo No. 37 **Date:** 9/18/2007

**Direction Photo Taken:** 

East

Description:

Building A – Tank fill pipe north of center of west wall.

**Direction Photo Taken:** 

East

**Description:** 

Building A - 2 pipes - 1 fuel oil fill pipe northwest corner.

Project:Location:Project No.Former Pierce Arrow Manufacturing SiteBuffalo, NY6062-001

Photo No. 39 9/18/2007
Direction Photo Taken:

East

Description:

Building A – Close up of northwest fill pipe.

### Description:

Building A – Fuel fill pipe and possible excavation backfill on north wall of building.

### Description:

Building A – Old furnace on outside north wall of building.

Project:Location:Project No.Former Pierce Arrow Manufacturing SiteBuffalo, NY6062-001

Photo No. 41

**Date:** 9/18/2007

### Description:

Building A – View of north side of site.

Project:

Location:

Project No.

Former Pierce Arrow Manufacturing Site

Buffalo, NY

6062-001