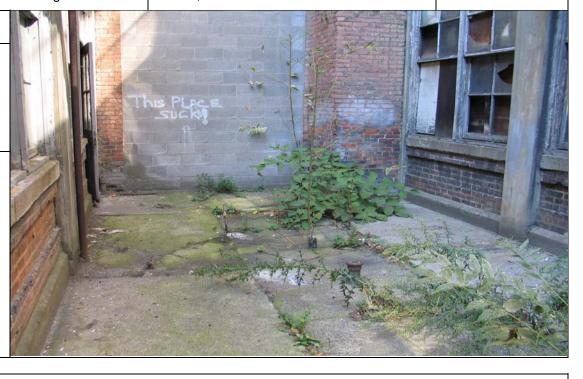

### Description:

Building G & H – Courtyard between building with suspected UST.

Project:

Former Pierce Arrow Manufacturing Site

Location:

Buffalo, NY

Project No.

6062-001

Photo No. 34

**Date:** 9/18/2007

**Direction Photo Taken:** 

West

Building G & H – Furnace room of building courtyard containing unknown debris.