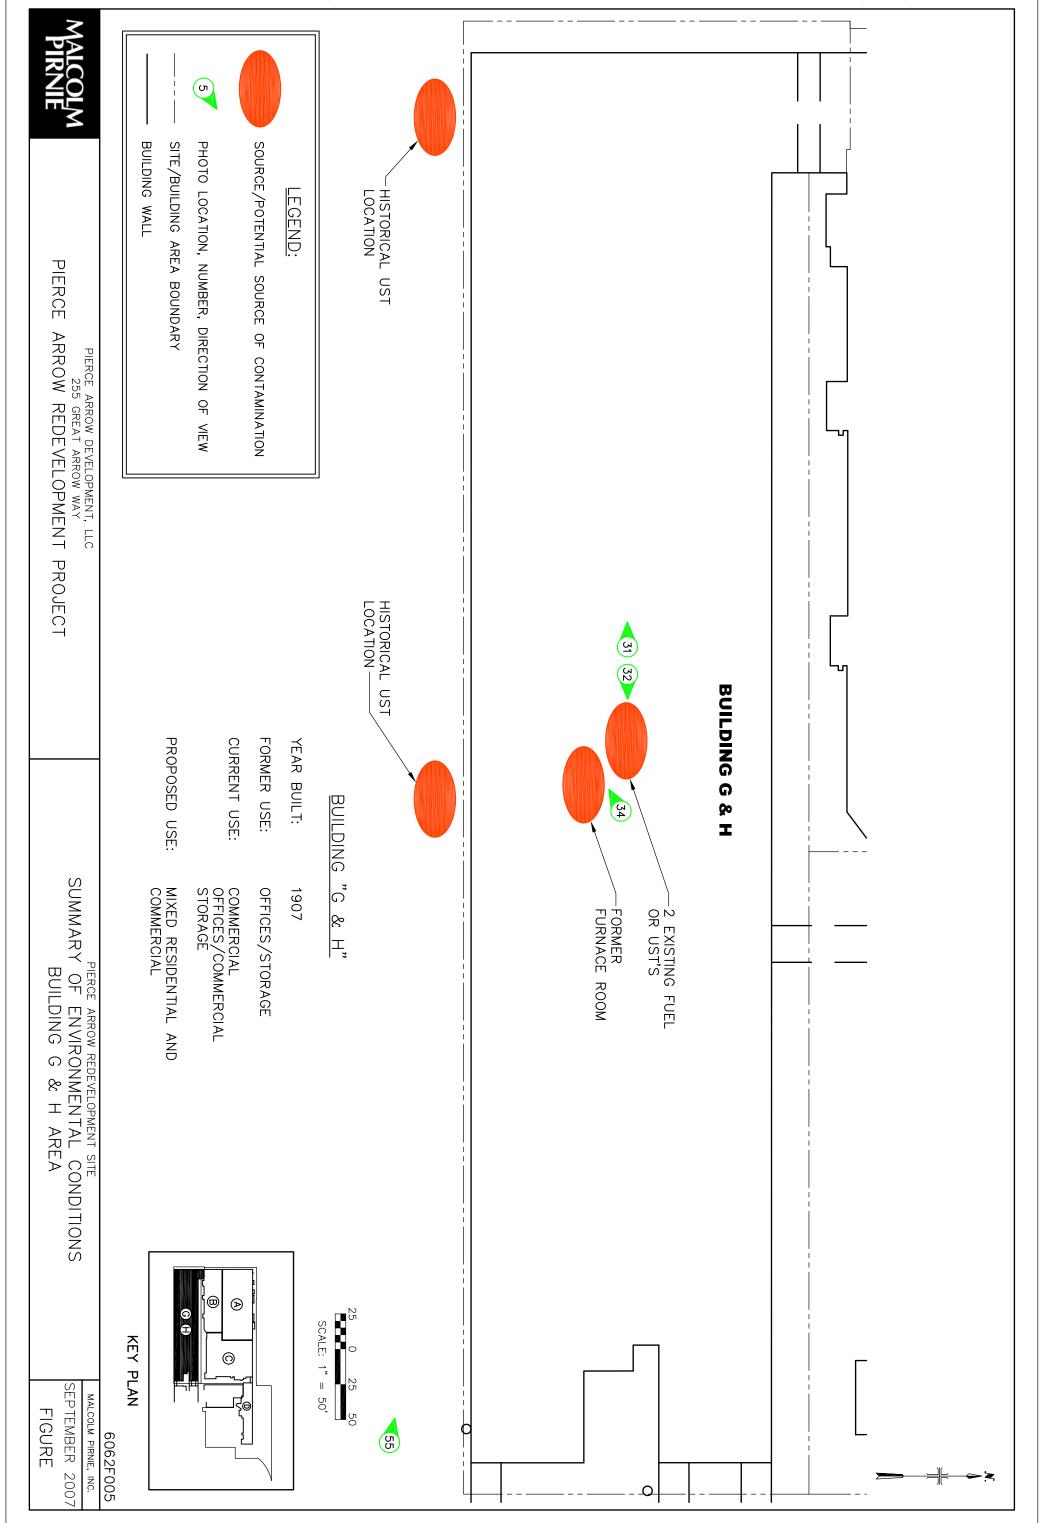

Photo No.

**Date:** 9/18/2007

**Direction Photo Taken:** 

West

Building G & H – West tank fill-port in courtyard with suspected UST.

### MALCOLM PIRNIE

### PHOTOGRAPHIC LOG

Project:

Former Pierce Arrow Manufacturing Site

Location:

Buffalo, NY

Project No.

6062-001

Photo No. 32

**Date:** 9/18/2007

**Direction Photo Taken:** 

East

### Description:

Building G & H – Courtyard between building with suspected UST.

Project:

Former Pierce Arrow Manufacturing Site

Location:

Buffalo, NY

Project No.

6062-001

Photo No. 34

**Date:** 9/18/2007

**Direction Photo Taken:** 

West

Building G & H – Furnace room of building courtyard containing unknown debris.

### PHOTOGRAPHIC LOG

Project:

Former Pierce Arrow Manufacturing Site

Location:

Buffalo, NY

Project No.

6062-001

Photo No. 55

**Date:** 9/18/2007

**Direction Photo Taken:** 

North

### Description:

Building G & H – Front of building adjacent to historic UST locations.