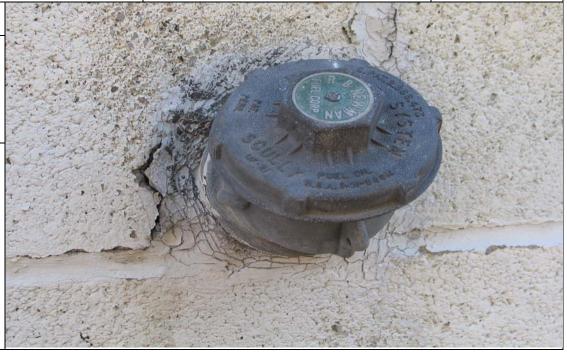

**Direction Photo Taken:** 

East

**Description:** 

Building A - 2 pipes - 1 fuel oil fill pipe northwest corner.

Project:Location:Project No.Former Pierce Arrow Manufacturing SiteBuffalo, NY6062-001

Photo No. 39 9/18/2007
Direction Photo Taken:

East

Description:

Building A – Close up of northwest fill pipe.