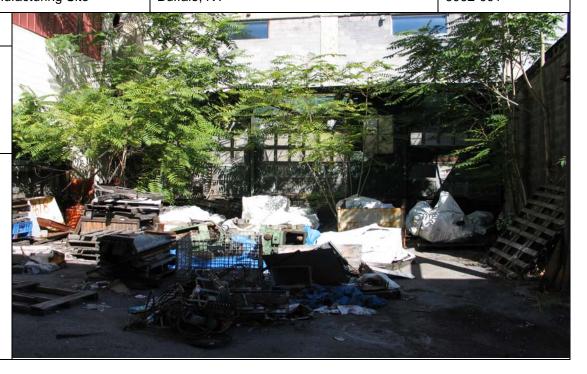

Photo No. 34

**Date:** 9/18/2007

**Direction Photo Taken:** 

West

Building G & H – Furnace room of building courtyard containing unknown debris.

### MALCOLM PIRNIE

### PHOTOGRAPHIC LOG

Project:

Former Pierce Arrow Manufacturing Site

Location:

Buffalo, NY

Project No.

6062-001

Photo No. 55