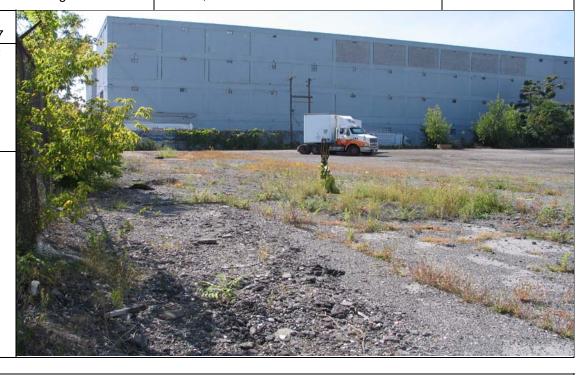

### Description:

Building D – Oily stained soil at east end of site.

Project:

Former Pierce Arrow Manufacturing Site

Location:

Buffalo, NY

Project No.

6062-001