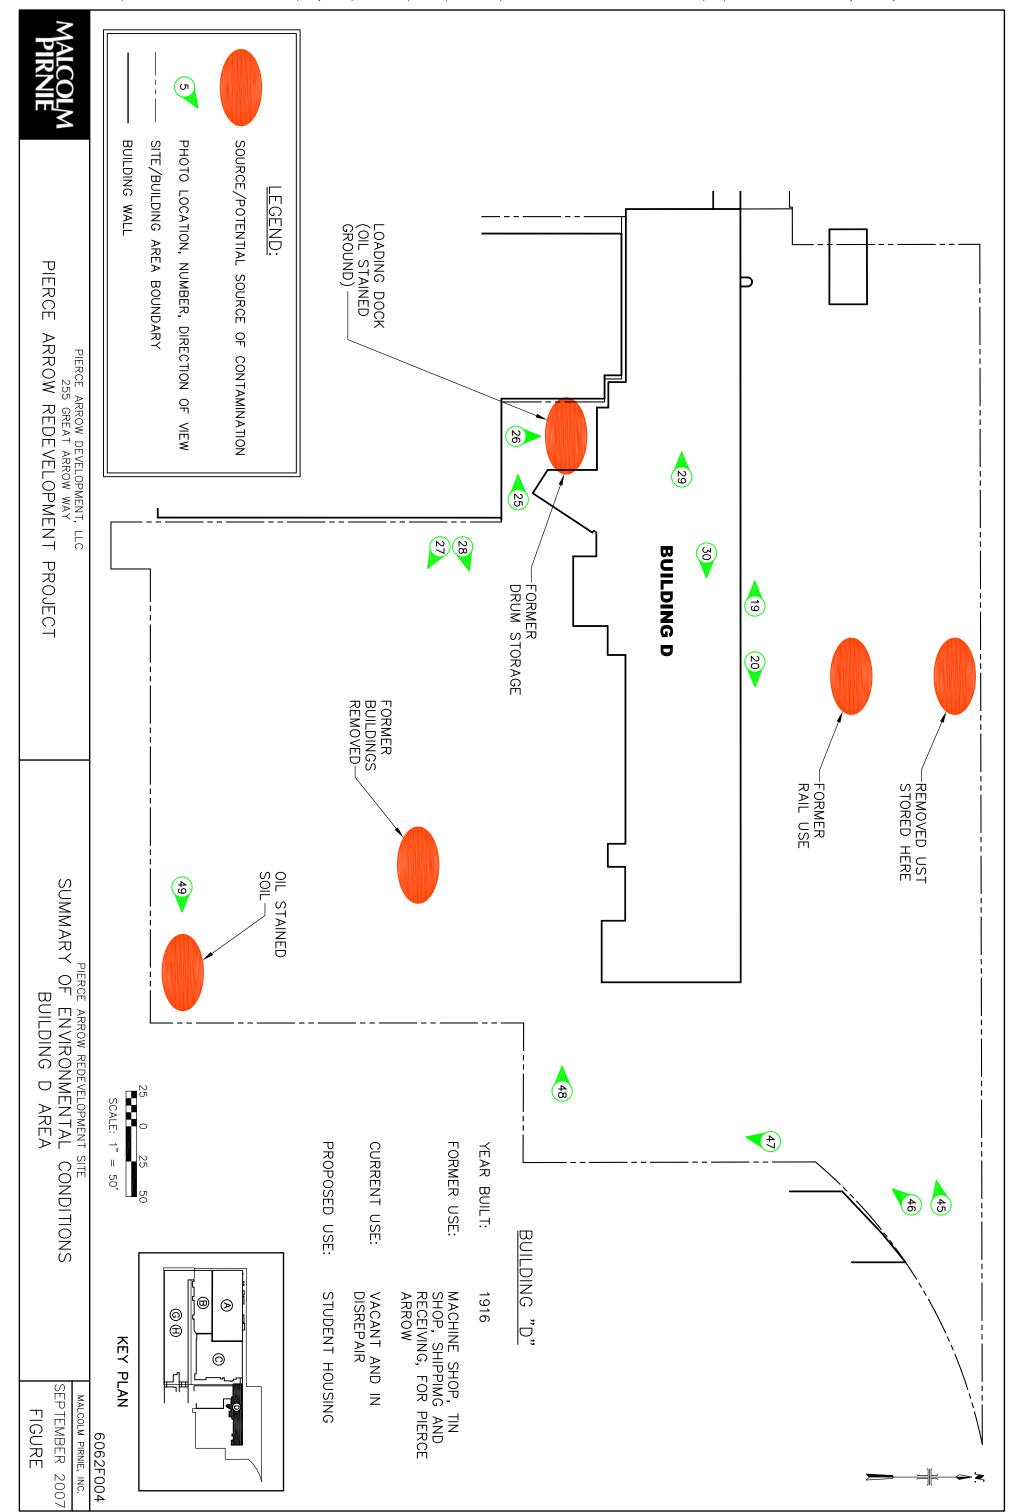

Description:

Building D – North side of site

### MALCOLM PIRNIE

### PHOTOGRAPHIC LOG

Project:Location:Project No.Former Pierce Arrow Manufacturing SiteBuffalo, NY6062-001

Photo No. Date: 9/18/2007
Direction Photo Taken:

East

Description:

Building D – North side of site.

Project No.

Project:

Former Pierce Arrow Manufacturing Site

Location:

Buffalo, NY

Photo No. 25

Date: 9/18/2007

**Direction Photo Taken:** 

West

Building D – Loading dock at southwest corner of building.

### PHOTOGRAPHIC LOG

Project:

Former Pierce Arrow Manufacturing Site

Location:

Buffalo, NY

Project No.

6062-001

Photo No. 26

Date: 9/18/2007

**Direction Photo Taken:** 

North

### Description:

Building D – Loading dock at southwest corner of building.

Project:Location:Project No.Former Pierce Arrow Manufacturing SiteBuffalo, NY6062-001

Photo No. Date: 9/18/2007
Direction Photo Taken:

Southeast

Description:

Building D – Southeast corner of site.

# MALCOLM PIRNIE

### PHOTOGRAPHIC LOG

Project:Location:Project No.Former Pierce Arrow Manufacturing SiteBuffalo, NY6062-001

28 9/18/2007 Direction Photo Taken:

Date:

Northeast

Photo No.

Description:

Building D – View of southeast corner of building.

Project:

Former Pierce Arrow Manufacturing Site

Location: Buffalo, NY Project No.

6062-001

Photo No. 29

Date: 9/18/2007

**Direction Photo Taken:** 

West

Description:

Building D – Inside view of west half of building.

### PHOTOGRAPHIC LOG

Project:

Former Pierce Arrow Manufacturing Site Date:

Location:

Buffalo, NY

Project No.

6062-001

30 9/18/2007

Photo No.

**Direction Photo Taken:** 

East

Description:

Building D – Inside view of east half of building.

Project:Location:Project No.Former Pierce Arrow Manufacturing SiteBuffalo, NY6062-001

Photo No. 45 Date: 9/18/2007
Direction Photo Taken:

Southwest

Description:

Building D – View of northeast corner of building.

### **PHOTOGRAPHIC LOG**

Project:Location:Project No.Former Pierce Arrow Manufacturing SiteBuffalo, NY6062-001

Photo No. Date: 9/18/2007
Direction Photo Taken:

Southwest

Description:

Building D – View of northeast corner of building.

Project:Location:Project No.Former Pierce Arrow Manufacturing SiteBuffalo, NY6062-001

Photo No. 47 **Date:** 9/18/2007

**Direction Photo Taken:** 

South

Description:

Building D – Western area of property.

### **PHOTOGRAPHIC LOG**

Project:Location:Project No.Former Pierce Arrow Manufacturing SiteBuffalo, NY6062-001

Photo No. 48 **Date:** 9/18/2007

**Direction Photo Taken:** 

West

Description:

Building D – Exterior of south side of building.

Project:Location:Project No.Former Pierce Arrow Manufacturing SiteBuffalo, NY6062-001

Photo No. 49 **Date:** 9/18/2007

### **Direction Photo Taken:**

East

### Description:

Building D – Oily stained soil at east end of site.

Project:

Former Pierce Arrow Manufacturing Site

Location:

Buffalo, NY

Project No.

6062-001