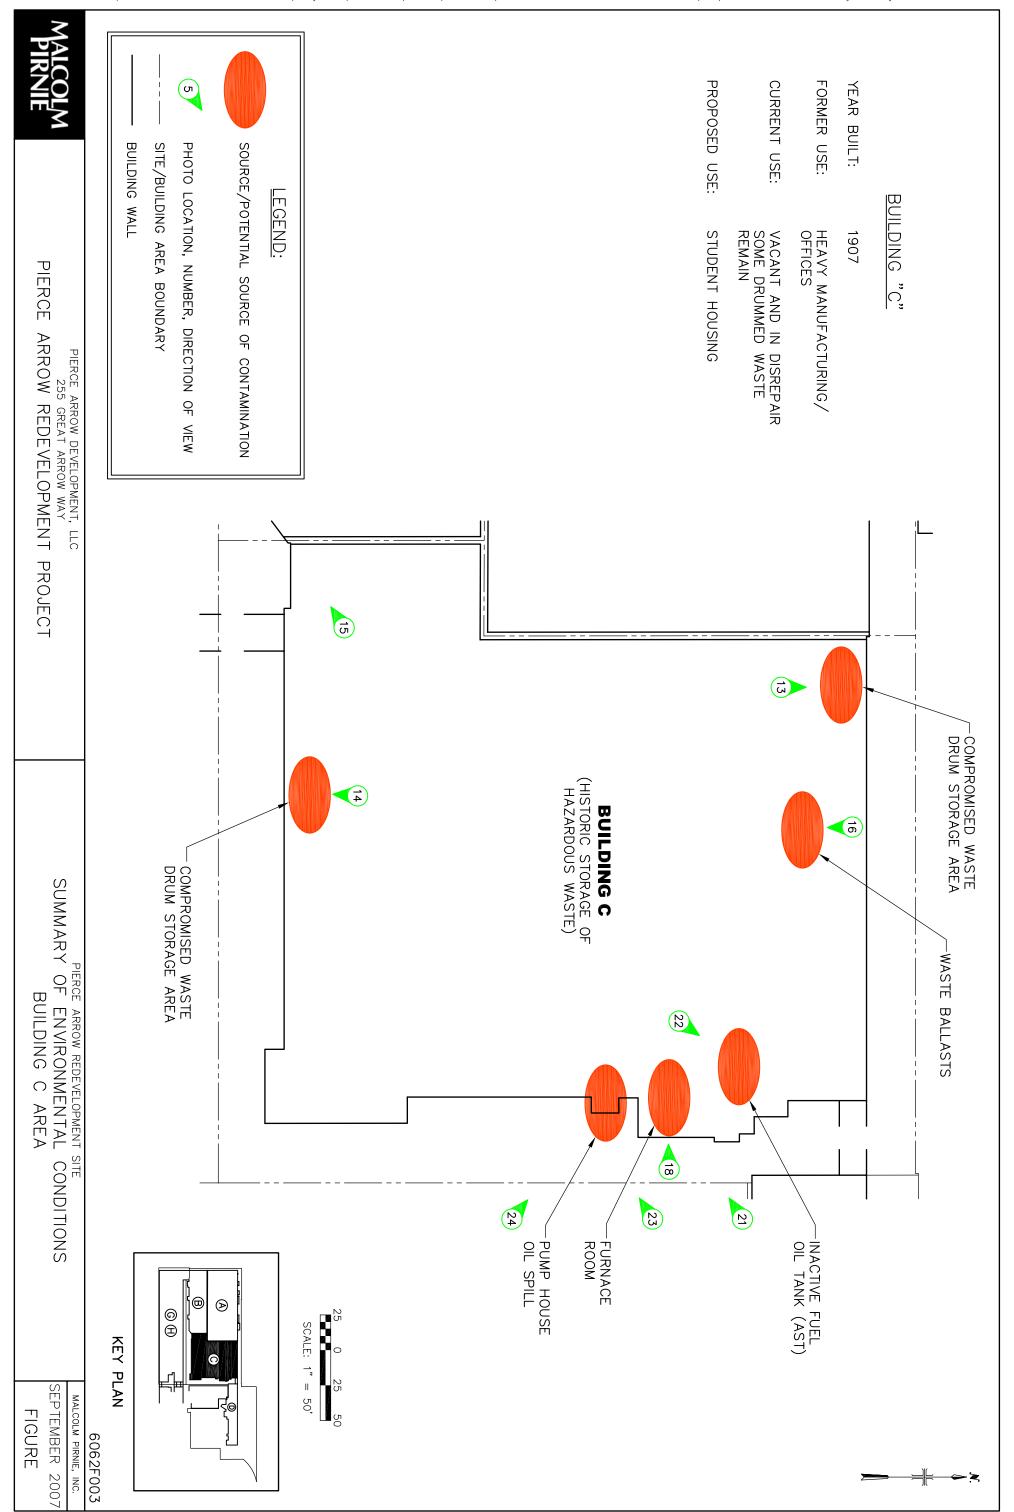

# PROPOSED PROJECT PHASING

PIERCE ARROW DEVELOPMENT PROJECT BUFFALO, NEW YORK

SOURCE/POTENTIAL SOURCE OF CONTAMINATION

<u>LEGEND:</u>

SITE/BUILDING AREA BOUNDARY PHOTO LOCATION, NUMBER, DIRECTION OF VIEW

PIERCE ARROW DEVELOPMENT, LLC 255 GREAT ARROW WAY

### Description:

Building C – Compromise waste drum storage area.

### Description:

Building C – Compromise waste drum storage area.

Project:

Former Pierce Arrow Manufacturing Site

Location:

Project No.

Buffalo, NY

6062-001

### PHOTOGRAPHIC LOG

Project:
Former Pierce Arrow Manufacturing Site

Location: Buffalo, NY Project No.

Photo No. 16 **Date:** 9/18/2007

**Direction Photo Taken:** 

South

Description:

Building C – Crate of fluorescent light ballasts in north area of building.

### Description:

Building C – Boiler room - asbestos coating on boiler.

Northeast

Description:

Building C – Empty UST for boiler.

### PHOTOGRAPHIC LOG

Project:Location:Project No.Former Pierce Arrow Manufacturing SiteBuffalo, NY6062-001

Photo No. Date: 9/18/2007
Direction Photo Taken:

West

Description:

Building C – Fuel pump room – buckets of oil and staining.

South

Description:

Building C – Fuel pump room – oil soaked floor.

Project:Location:Project No.Former Pierce Arrow Manufacturing SiteBuffalo, NY6062-001

Photo No. Date: 9/18/2007
Direction Photo Taken:

West