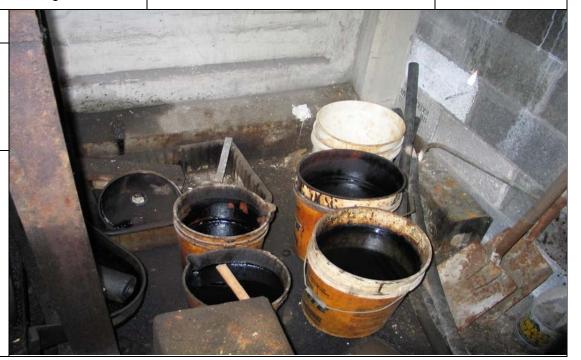

### PHOTOGRAPHIC LOG

Project:Location:Project No.Former Pierce Arrow Manufacturing SiteBuffalo, NY6062-001

Photo No. Date: 9/18/2007
Direction Photo Taken:

West

Description:

Building C – Fuel pump room – buckets of oil and staining.