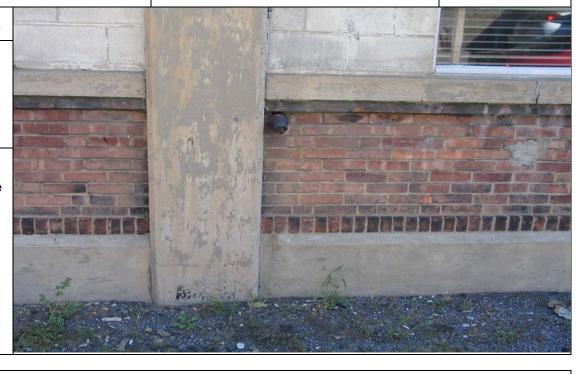

Project:

Photo No.

1

Former Pierce Arrow Manufacturing Site

Location: Buffalo, NY Project No.

Date: 9/18/2007 6062-001

**Direction Photo Taken:** 

West

Description:

Building B – South outer wall of building.