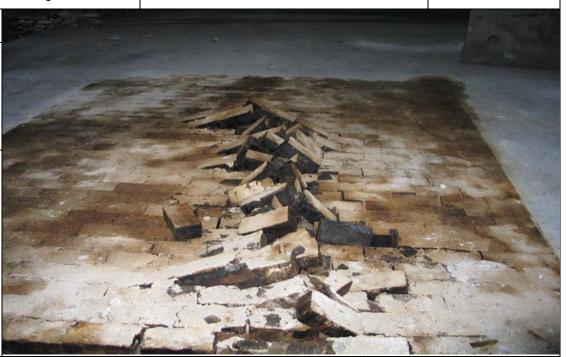

### Description:

Building A – Rotting wood floor at southeast corner of building.

### Description:

Building A – Rotting, oilsoaked wood block floor at east end of building.

**Project:**Former Pierce Arrow Manufacturing Site

Location: Buffalo, NY **Project No.** 6062-001

Photo No. 9 **Date:** 9/18/2007