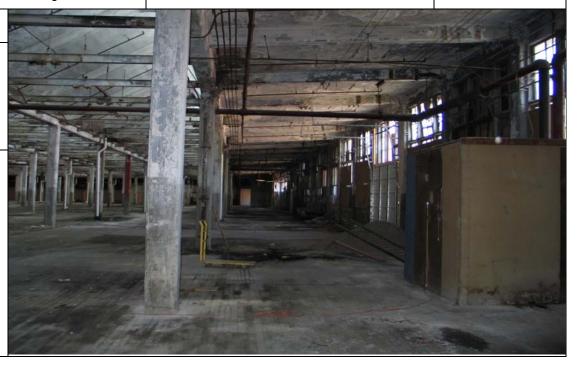

### PHOTOGRAPHIC LOG

Project:Location:Project No.Former Pierce Arrow Manufacturing SiteBuffalo, NY6062-001

Photo No. Date: 9/18/2007
Direction Photo Taken:

West

Description:

Building A – Inside north wall.