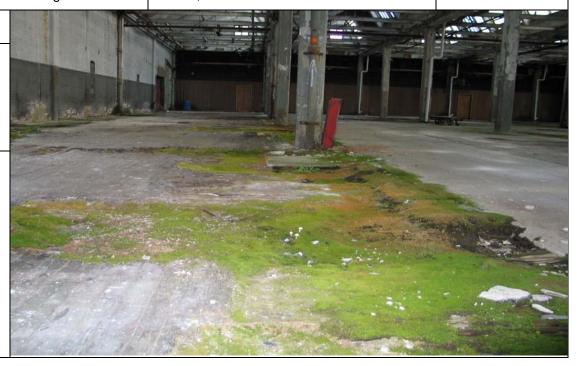

Building A – Southwest floor with green moss.

Project:Location:Project No.Former Pierce Arrow Manufacturing SiteBuffalo, NY6062-001

Photo No. Date: 9/18/2007
Direction Photo Taken:

South

Description:

Building A – Red door of former cyanide room.