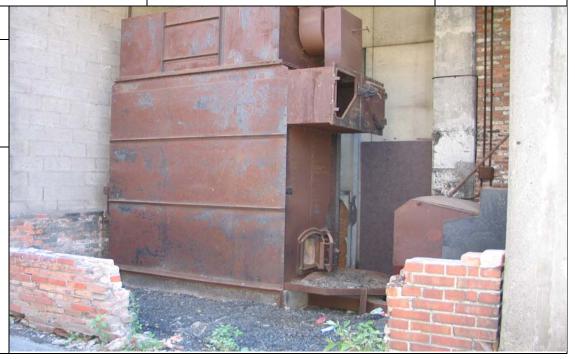

### Description:

Building G & H – Front of building adjacent to historic UST locations.