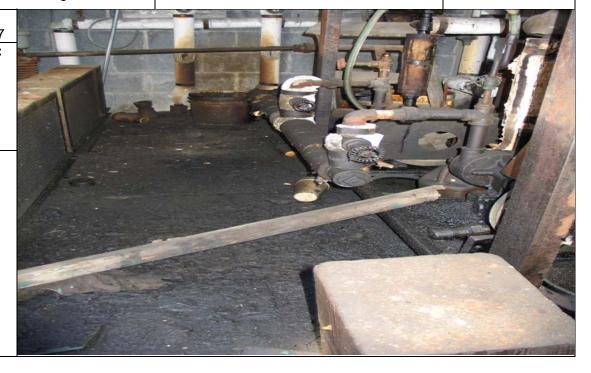

South

Description:

Building C – Fuel pump room – oil soaked floor.

Project:Location:Project No.Former Pierce Arrow Manufacturing SiteBuffalo, NY6062-001

Photo No. Date: 9/18/2007
Direction Photo Taken:

West