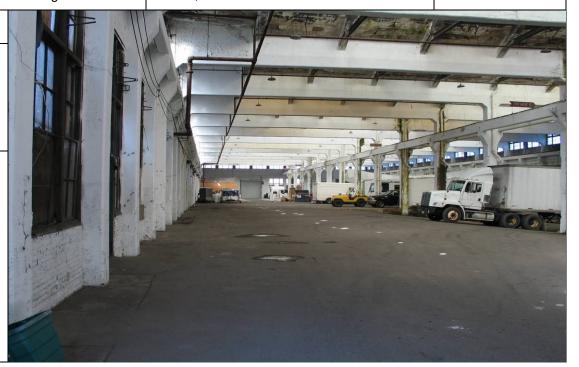

Description:

Building D – Inside view of west half of building.

Photo No.

**Direction Photo Taken:** 

East

Description:

Building D – Inside view of east half of building.

Project:Location:Project No.Former Pierce Arrow Manufacturing SiteBuffalo, NY6062-001

Photo No. 45 Date: 9/18/2007
Direction Photo Taken: