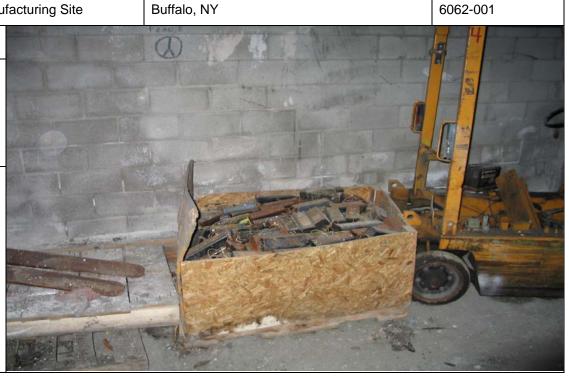

### PHOTOGRAPHIC LOG

Project:
Former Pierce Arrow Manufacturing Site

Location: Buffalo, NY Project No.

Photo No. 16 **Date:** 9/18/2007

**Direction Photo Taken:** 

South

Description:

Building C – Crate of fluorescent light ballasts in north area of building.