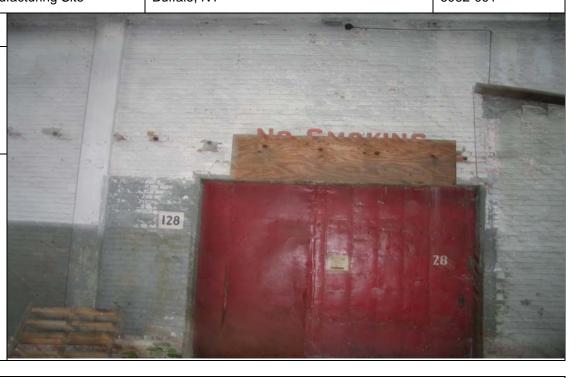

Building A – Southwest floor with green moss.

Project:Location:Project No.Former Pierce Arrow Manufacturing SiteBuffalo, NY6062-001

Photo No. Date: 9/18/2007
Direction Photo Taken:

South

Description:

Building A – Red door of former cyanide room.