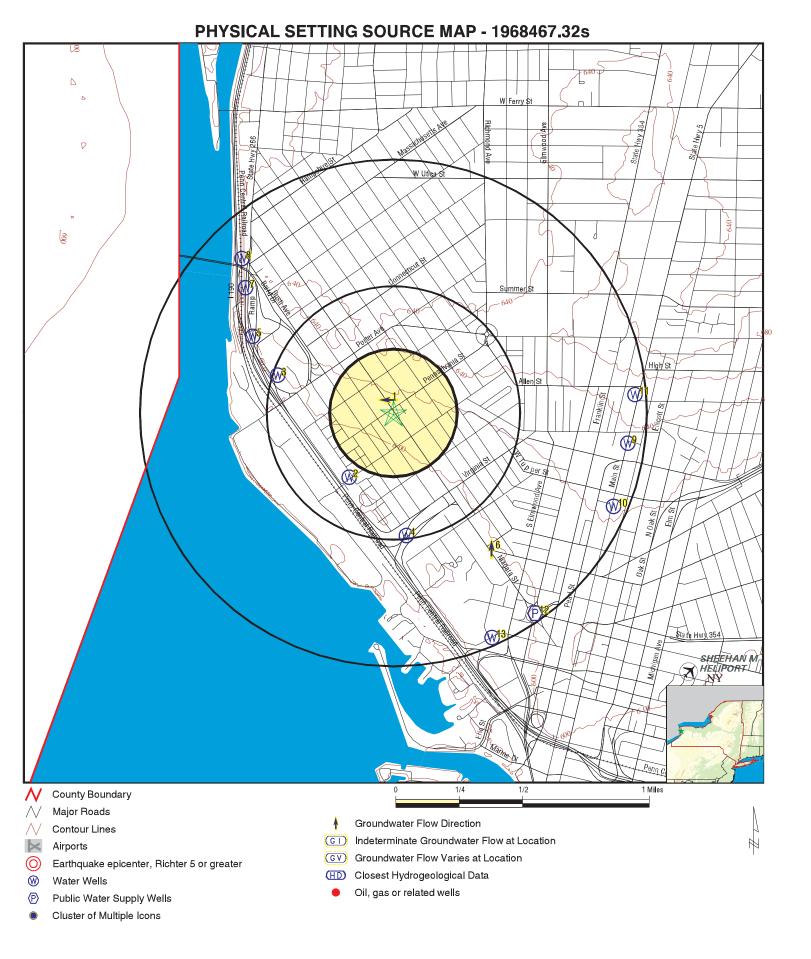

## 6.0 PHYSICAL AND HYDROGEOLOGIC SETTING

The property is located within the Erie-Ontario lake plain physiographic province, which is typified by little topographic relief, except in the immediate vicinity of major drainage ways. This topographic relief is typical of an abandoned lakebed. The City of Buffalo is underlain by Onondaga Limestone, the lowest formation of the Devonian Period. Depth to bedrock ranges from approximately 2 to 25 feet in the Buffalo area.

Groundwater flow direction follows regional topography in the vicinity of the subject property and is to the west toward Lake Erie. Local groundwater flows, however, may be influenced by subsurface features, such as excavations, utilities, and localized fill-conditions.