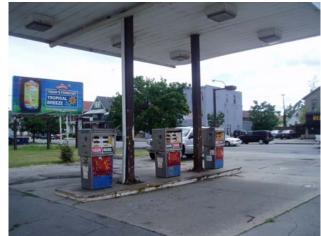

#### Niagara & Pennsylvania Buffalo, New York

Photo 11:

Photo 10:

- Photo 9: Base of a 35-gallon waste oil collection drum
- Photo 10: Three dispensers (Looking Southwest)
- Photo 11: Leaded gasoline sticker on the side of the dispenser
- Photo 12: Vent pipes for gasoline USTs (Looking North)