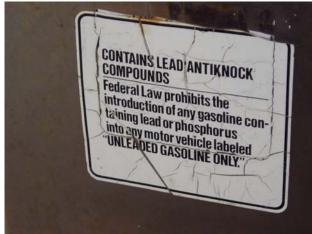

#### Niagara & Pennsylvania Buffalo, New York

Photo 11:

Photo 10:

- Photo 9: Base of a 35-gallon waste oil collection drum
- Photo 10: Three dispensers (Looking Southwest)
- Photo 11: Leaded gasoline sticker on the side of the dispenser
- Photo 12: Vent pipes for gasoline USTs (Looking North)