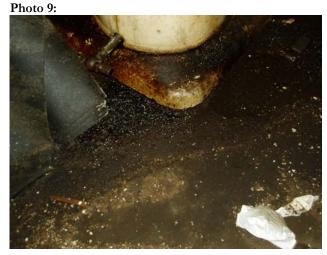

#### Niagara & Pennsylvania Buffalo, New York

Photo 11:

Photo 10:

- Photo 9: Base of a 35-gallon waste oil collection drum
- Photo 10: Three dispensers (Looking Southwest)
- Photo 11: Leaded gasoline sticker on the side of the dispenser
- Photo 12: Vent pipes for gasoline USTs (Looking North)