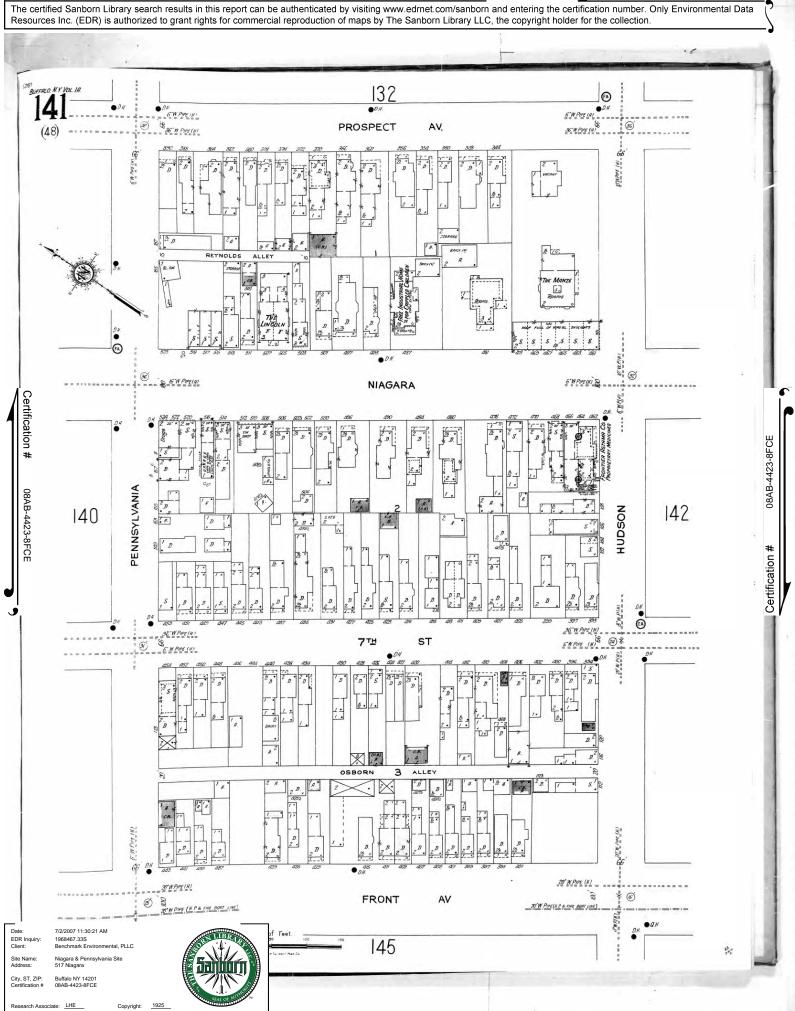

## 5.2 SANBORN MAPS

EDR provided historical Sanborn maps for 1889, 1925, 1951, 1981, and 1986. Based on those maps, included within the Appendix C of this report, the subject property historical uses and those of adjacent properties are described as below.

| YEAR /SITE       | OCCUPANTS/PROPERTY USE                                                                        |
|------------------|-----------------------------------------------------------------------------------------------|
| 1889             |                                                                                               |
| Subject Property | Partially undeveloped; multiple dwellings and storage/garage structures                       |
| North            | Not shown on map                                                                              |
| South            | Not shown on map                                                                              |
| East             | Residential dwellings                                                                         |
| West             | Not shown on map                                                                              |
| 1925             |                                                                                               |
| Subject Property | Multiple dwellings and storage/garage structures; UST (gasoline tank) shown in Niagara Street |
|                  | SW of 519 Niagara St.                                                                         |
| North            | Not shown on map                                                                              |
| South            | Residential/Commercial dwellings; UST (gasoline tank) noted on adjacent parcel - 518 Niagara  |
|                  | St.                                                                                           |
| East             | Residential/Commercial dwellings                                                              |
| West             | Partial coverage on map; Residential / Commercial dwellings                                   |
| 1951             |                                                                                               |
| Subject Property | Filling station/auto repair shop with 4 UST (gasoline tanks) shown and a grease pit building. |
|                  | UST shown in Niagara Street noted in the 1925 map is still shown.                             |
| North            | Not shown on map                                                                              |
| South            | Residential/Commercial dwellings; 6 USTs (gasoline tanks) and "Wash off pits" noted on        |
|                  | nearby parcel - corner of Pennsylvania Ave. and 7th Street                                    |
| East             | Residential/Commercial dwellings                                                              |
| West             | Partial coverage on map; Residential / Commercial dwellings                                   |

| YEAR /SITE       | OCCUPANTS/PROPERTY USE                                      |
|------------------|-------------------------------------------------------------|
| 1981             |                                                             |
| Subject Property | Auto repair shop                                            |
| North            | Not shown on map                                            |
| South            | Residential/Commercial dwellings                            |
| East             | Residential/Commercial dwellings                            |
| West             | Partial coverage on map; Residential / Commercial dwellings |
| 1986             |                                                             |
| Subject Property | Auto repair shop                                            |
| North            | Not shown on map                                            |
| South            | Residential/Commercial dwellings                            |
| East             | Residential/Commercial dwellings                            |
| West             | Partial coverage on map; Residential / Commercial dwellings |