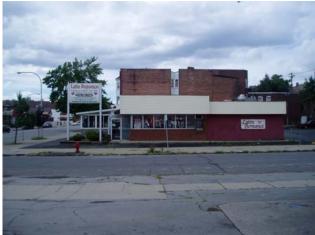

## SITE RECONNAISSANCE PHOTOGRAPHS

Photo 3:

Photo 2:

- Photo 1: Site building and canopy (Looking East)
- Photo 2: Site building (Looking Southeast)
- Photo 3: Site building (Looking Northwest)
- Photo 4: Two 55-gallon drums outside the site building (Looking North)

#### Niagara & Pennsylvania Buffalo, New York

Photo 7:

Photo 6:

Photo 8:

- Photo 5: Office/Store area (Looking North)
- Photo 6: Electrical panel (Looking Northwest)
- Photo 7: Service Bay and lift (Looking East)
- Photo 8: Service Bay area (Looking North)