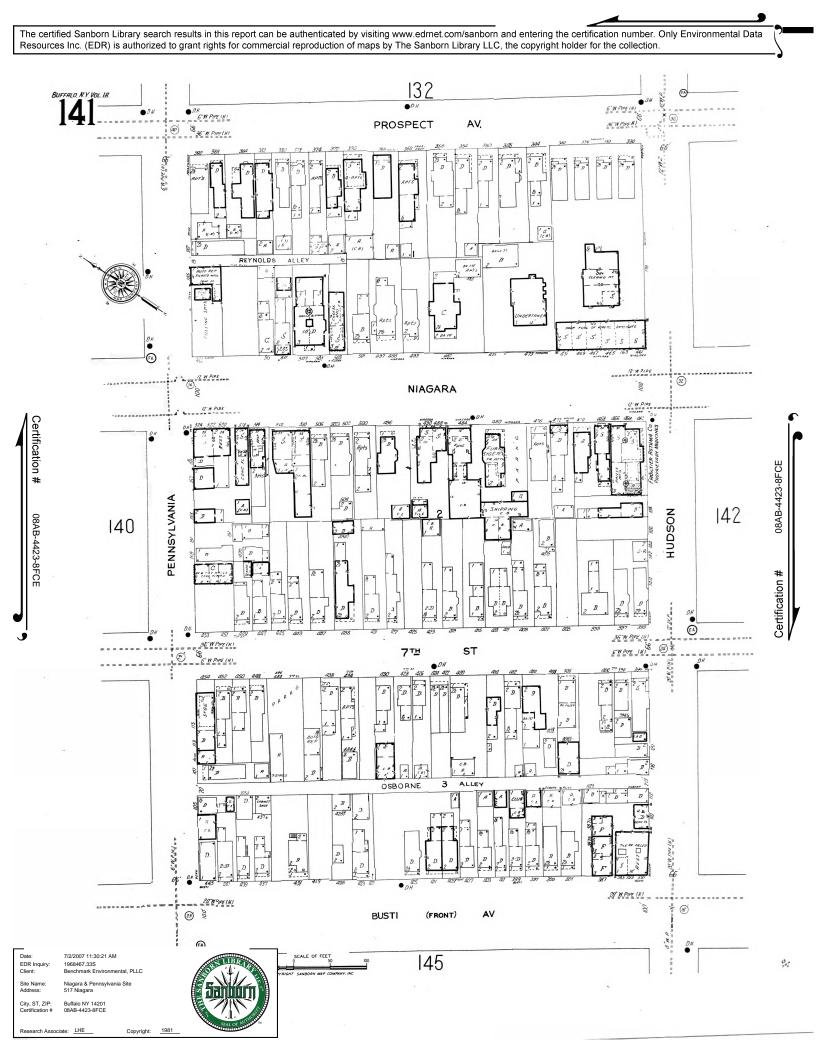

## 5.2 SANBORN MAPS

EDR provided historical Sanborn maps for 1889, 1925, 1951, 1981, and 1986. Based on those maps, included within the Appendix C of this report, the subject property historical uses and those of adjacent properties are described as below.

| YEAR /SITE       | OCCUPANTS/PROPERTY USE                                                                        |
|------------------|-----------------------------------------------------------------------------------------------|
| 1889             |                                                                                               |
| Subject Property | Partially undeveloped; multiple dwellings and storage/garage structures                       |
| North            | Not shown on map                                                                              |
| South            | Not shown on map                                                                              |
| East             | Residential dwellings                                                                         |
| West             | Not shown on map                                                                              |
| 1925             |                                                                                               |
| Subject Property | Multiple dwellings and storage/garage structures; UST (gasoline tank) shown in Niagara Street |
|                  | SW of 519 Niagara St.                                                                         |
| North            | Not shown on map                                                                              |
| South            | Residential/Commercial dwellings; UST (gasoline tank) noted on adjacent parcel - 518 Niagara  |
|                  | St.                                                                                           |
| East             | Residential/Commercial dwellings                                                              |
| West             | Partial coverage on map; Residential / Commercial dwellings                                   |
| 1951             |                                                                                               |
| Subject Property | Filling station/auto repair shop with 4 UST (gasoline tanks) shown and a grease pit building. |
|                  | UST shown in Niagara Street noted in the 1925 map is still shown.                             |
| North            | Not shown on map                                                                              |
| South            | Residential/Commercial dwellings; 6 USTs (gasoline tanks) and "Wash off pits" noted on        |
|                  | nearby parcel - corner of Pennsylvania Ave. and 7th Street                                    |
| East             | Residential/Commercial dwellings                                                              |
| West             | Partial coverage on map; Residential / Commercial dwellings                                   |

Maps Identified - Number of maps indicated within "()"

1986 (1) 1981 (1)

1951 (1)

1925 (1)

1889 (1)

Total Maps: 5