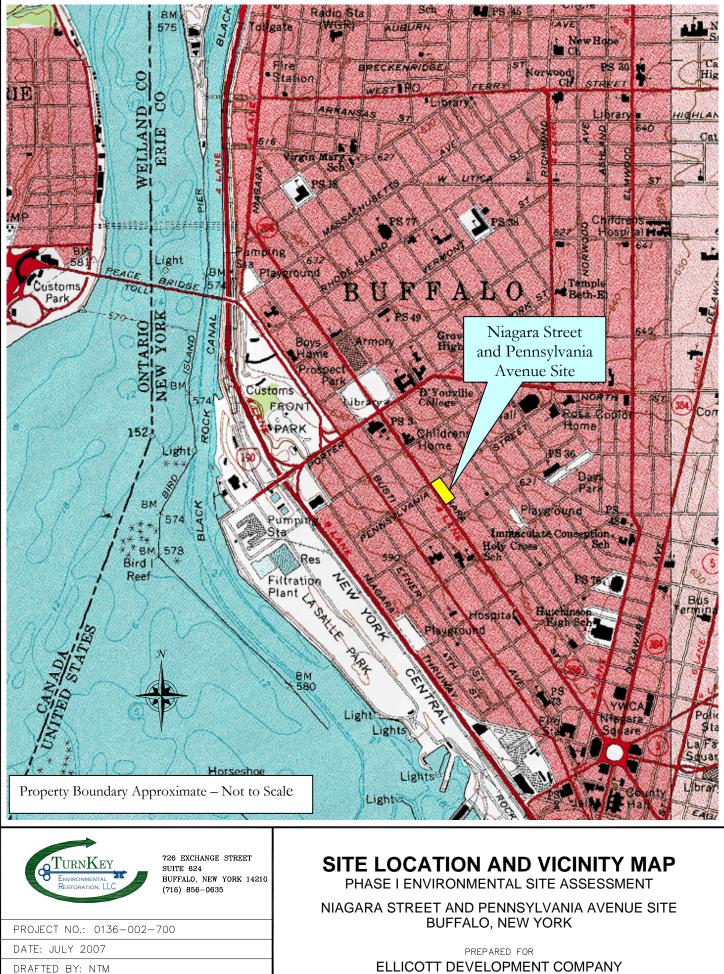

#### 1.1.1 Site Description

The subject property is identified as 511-517 Niagara Street, 187 Pennsylvania Avenue and 99999 Prospect Avenue, Buffalo, Erie County, New York (Site; see Figure 1). The subject property is approximately 0.5-acres in size and is comprised of five tax parcels (see Figures 2 and 3).

## 4.0 SUBJECT PROPERTY/VICINITY DESCRIPTION

The property is characterized as an approximate 0.5-acre site comprised of five tax parcels located in the City of Buffalo, Erie County, New York (see Figure 1). One of the parcels, addressed at 517 Niagara Street, includes a former auto repair/filling station. The remainder of the site is vacant land covered in grass or gravel (see Figure 2).