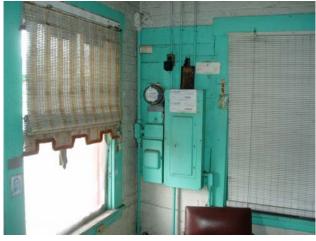

#### Niagara & Pennsylvania Buffalo, New York

Photo 7:

Photo 6:

Photo 8:

- Photo 5: Office/Store area (Looking North)
- Photo 6: Electrical panel (Looking Northwest)
- Photo 7: Service Bay and lift (Looking East)
- Photo 8: Service Bay area (Looking North)