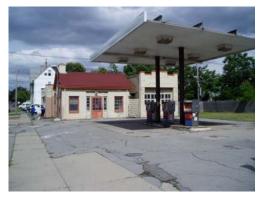

A portion of the Site is developed with a former gasoline service station and auto repair facility that was built in approximately 1925. Three underground storage tanks (USTs), associated vent and fill pipes and product dispensers remain at the Site. The former auto repair facility contains an in-ground hydraulic lift and numerous abandoned auto parts and fluids. The former gas station and auto repair facility is generally in poor condition and in a state of disrepair with apparent petroleum staining on the floors and observable sheen in standing water in two floor drains. Several abandoned 55-gallon drums are located outside and inside the building.

#### 1.1.2 Site Reconnaissance

The subject site is currently a vacant former gasoline station and auto repair facility and vacant property. Site photographs are included in Appendix A. The following conditions indicative of releases or threatened releases of hazardous substances or petroleum products on, at, in, or to the subject property were identified.

### 4.1.2 Storage Tanks and Containers

Underground Storage Tanks (USTs) were apparent on the subject property of the former Marrancas Service Station (517 Niagara Street). Product dispensers, three tank fillports and tank vents were also evident.