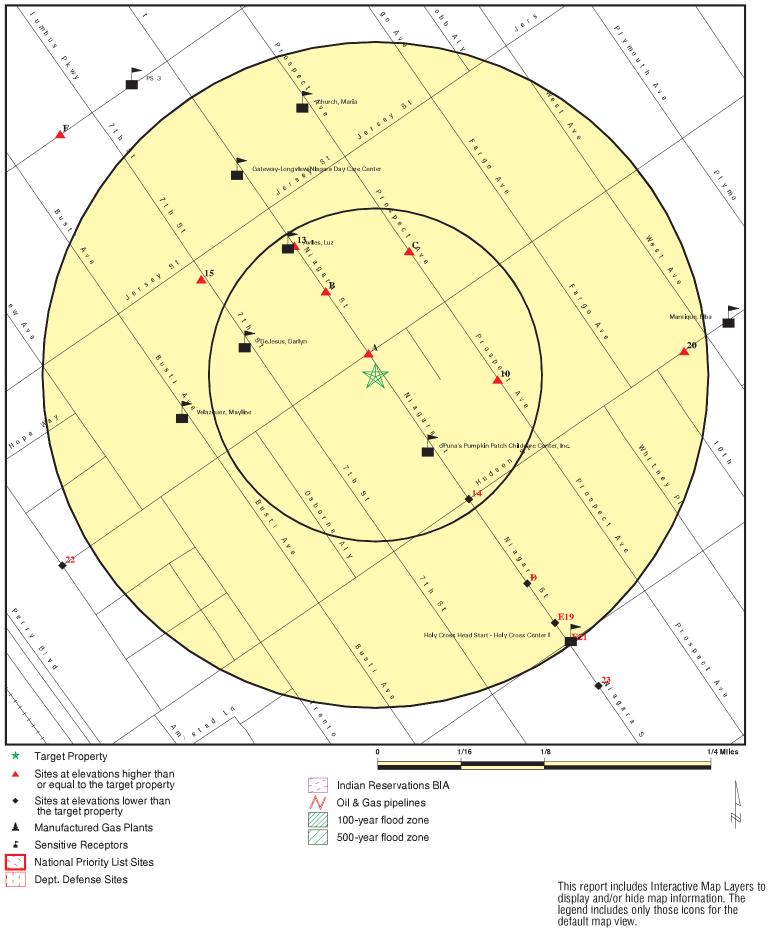

#### 1.1.1 Site Description

The subject property is identified as 511-517 Niagara Street, 187 Pennsylvania Avenue and 99999 Prospect Avenue, Buffalo, Erie County, New York (Site; see Figure 1). The subject property is approximately 0.5-acres in size and is comprised of five tax parcels (see Figures 2 and 3).

## 4.2 ADJACENT SITE USE

The adjacent properties were visually inspected from the subject property at the time of the site reconnaissance.

| Direction | Owner/Current Use                              | Apparent Past Use          | Concerns                                       |
|-----------|------------------------------------------------|----------------------------|------------------------------------------------|
| North     | Pennsylvania Avenue; Retail<br>(Latin Romance) | - Commercial - Retail      | - None                                         |
| South:    | Apartment Bldg.                                | - Residential / Commercial | - None                                         |
| East:     | Auto Repair Shop                               | - Same                     | - Potential impact related to auto repair shop |
| West:     | Niagara Street; Restaurant                     | - Same                     | - None                                         |

#### 7.1 ENVIRONMENTAL RECORDS DATABASE

Federal and state environmental regulatory information provided by EDR. Databases were reviewed at the radii defined in 40 CFR 312.26 (See Appendix F).

Any sites unplottable by EDR were also reviewed, to the extent practical based on the site name and address, to assess whether they are also present within their appropriate radii. Any listings for the subject property or any adjacent sites are included in the details below.

#### 7.1.1 Subject Property

Based on the EDR report, the subject property, identified as Marrancas Service Station and addressed at 521 Niagara Street, was listed as an Underground Storage Tank (USTs), Historical UST (HIST UST), and SPILLS site.

#### 7.1.2 Adjacent Property

An adjacent property, identified as Buffalo Rubber & Supply, Inc., addressed at 526 Niagara Street, Buffalo NY, is listed as a Resource Conservation and Recovery Act –Small Quantity Generator (RCRA-SQG) site.