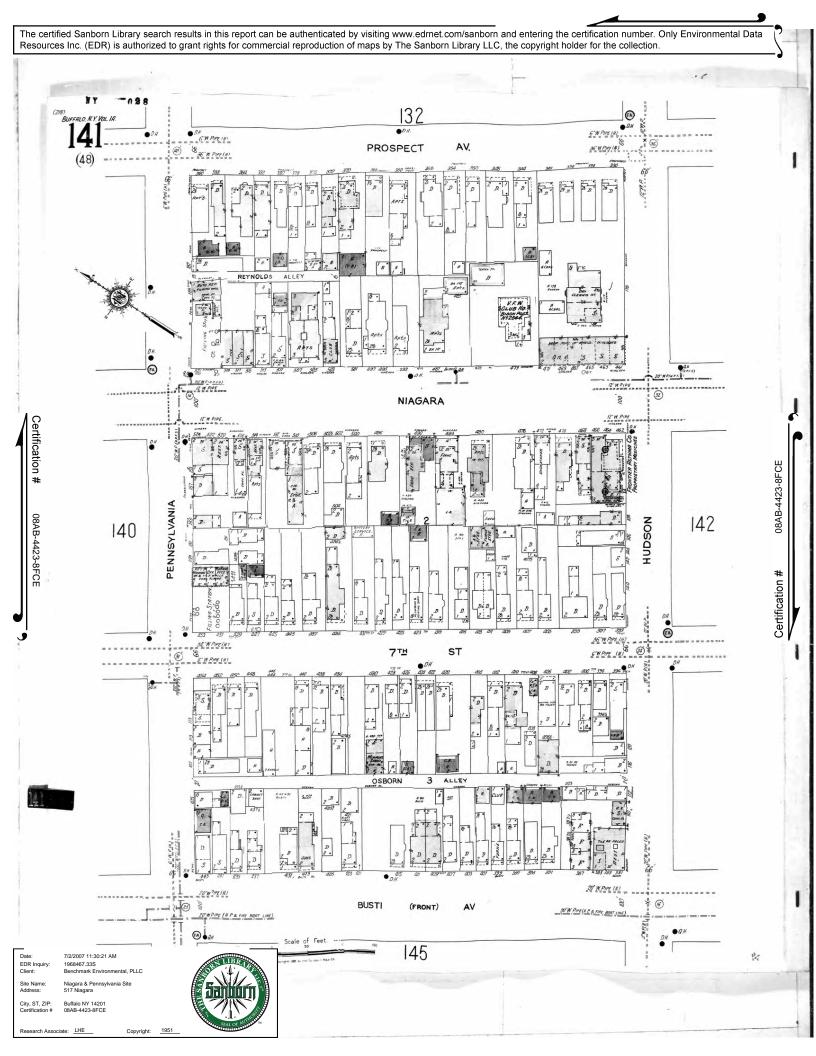

## 5.2 SANBORN MAPS

EDR provided historical Sanborn maps for 1889, 1925, 1951, 1981, and 1986. Based on those maps, included within the Appendix C of this report, the subject property historical uses and those of adjacent properties are described as below.

| YEAR /SITE       | OCCUPANTS/PROPERTY USE                                                                        |
|------------------|-----------------------------------------------------------------------------------------------|
| 1889             |                                                                                               |
| Subject Property | Partially undeveloped; multiple dwellings and storage/garage structures                       |
| North            | Not shown on map                                                                              |
| South            | Not shown on map                                                                              |
| East             | Residential dwellings                                                                         |
| West             | Not shown on map                                                                              |
| 1925             |                                                                                               |
| Subject Property | Multiple dwellings and storage/garage structures; UST (gasoline tank) shown in Niagara Street |
|                  | SW of 519 Niagara St.                                                                         |
| North            | Not shown on map                                                                              |
| South            | Residential/Commercial dwellings; UST (gasoline tank) noted on adjacent parcel - 518 Niagara  |
|                  | St.                                                                                           |
| East             | Residential/Commercial dwellings                                                              |
| West             | Partial coverage on map; Residential / Commercial dwellings                                   |
| 1951             |                                                                                               |
| Subject Property | Filling station/auto repair shop with 4 UST (gasoline tanks) shown and a grease pit building. |
|                  | UST shown in Niagara Street noted in the 1925 map is still shown.                             |
| North            | Not shown on map                                                                              |
| South            | Residential/Commercial dwellings; 6 USTs (gasoline tanks) and "Wash off pits" noted on        |
|                  | nearby parcel - corner of Pennsylvania Ave. and 7th Street                                    |
| East             | Residential/Commercial dwellings                                                              |
| West             | Partial coverage on map; Residential / Commercial dwellings                                   |

Maps Identified - Number of maps indicated within "()"

1986 (1) 1981 (1)

1951 (1)

1925 (1)

1889 (1)

Total Maps: 5