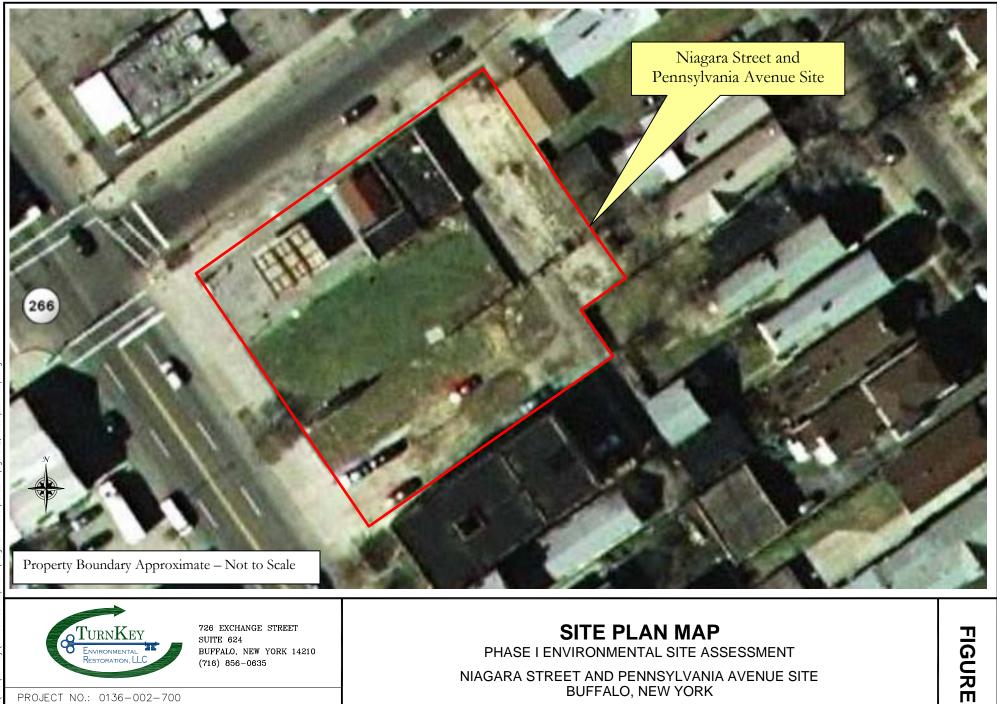

#### 1.1.1 Site Description

The subject property is identified as 511-517 Niagara Street, 187 Pennsylvania Avenue and 99999 Prospect Avenue, Buffalo, Erie County, New York (Site; see Figure 1). The subject property is approximately 0.5-acres in size and is comprised of five tax parcels (see Figures 2 and 3).

The remainder of the Site is vacant land covered in grass or gravel. The site is bordered by Niagara Street to the west and Pennsylvania Avenue to the north. Reynolds Alley also runs through the Site.

## 4.0 SUBJECT PROPERTY/VICINITY DESCRIPTION

The property is characterized as an approximate 0.5-acre site comprised of five tax parcels located in the City of Buffalo, Erie County, New York (see Figure 1). One of the parcels, addressed at 517 Niagara Street, includes a former auto repair/filling station. The remainder of the site is vacant land covered in grass or gravel (see Figure 2).