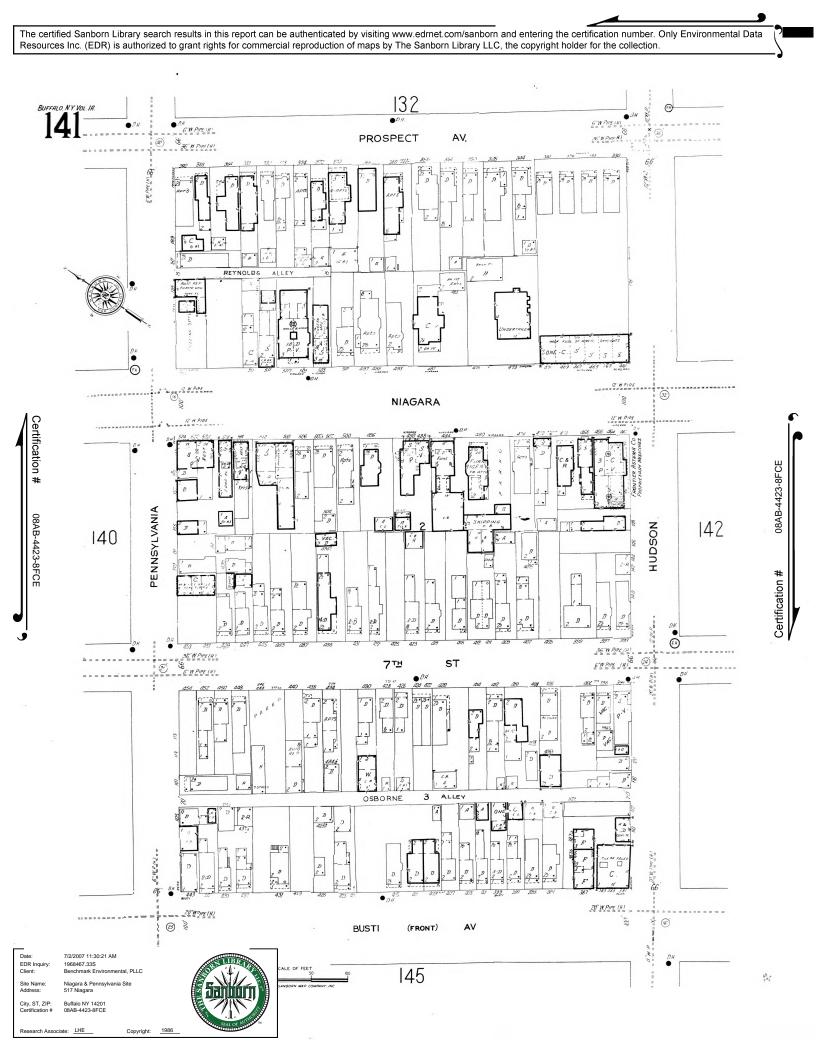

## 5.2 SANBORN MAPS

EDR provided historical Sanborn maps for 1889, 1925, 1951, 1981, and 1986. Based on those maps, included within the Appendix C of this report, the subject property historical uses and those of adjacent properties are described as below.

| YEAR /SITE       | OCCUPANTS/PROPERTY USE                                      |
|------------------|-------------------------------------------------------------|
| 1981             |                                                             |
| Subject Property | Auto repair shop                                            |
| North            | Not shown on map                                            |
| South            | Residential/Commercial dwellings                            |
| East             | Residential/Commercial dwellings                            |
| West             | Partial coverage on map; Residential / Commercial dwellings |
| 1986             |                                                             |
| Subject Property | Auto repair shop                                            |
| North            | Not shown on map                                            |
| South            | Residential/Commercial dwellings                            |
| East             | Residential/Commercial dwellings                            |
| West             | Partial coverage on map; Residential / Commercial dwellings |

Maps Identified - Number of maps indicated within "()"

1986 (1) 1981 (1)

1951 (1)

1925 (1)

1889 (1)

Total Maps: 5