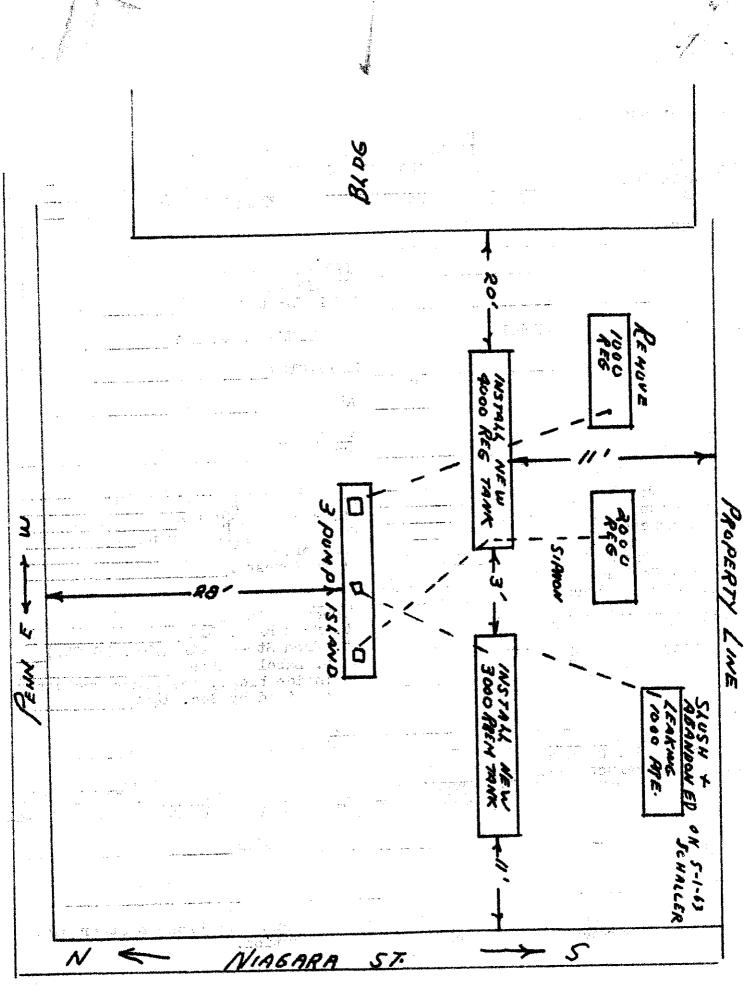

- Install one 2,000 gal UST dated 12/5/1927
- Install four 550 gal UST (gas) dated 12/21/1927
- Erect auto washing building dated 1/17/1928
- Install one 550 gal UST dated 6/6/1929
- Install one 1,000 gal UST (gas) dated 10/4/1946
- Install one 2,000 gal UST (gas) dated 3/12/1951
- Install one 4,000 gal UST (gas), and one 3,000 gal UST (gas) dated on 3/30/1963
- Install one 6,000 gal UST (gas) dated 3/12/1969
- Install one 6,000 gal UST (gas) dated on 5/2/1969
- Install one 6,000 gal UST (fuel oil) dated 9/17/1970

- Installation of one 6,000 gal gasoline UST dated 9/16/1970
- Installation of one 6,000 gal gasoline UST dated 3/10/1969 Note stating that this tank replaced one 2,000-gallon and one 4,000-gallon tanks. Additional note stating that the initial fiberglass 6,000-gallon tank installed on 3/12/1969 ruptured and was replaced with a steel 6,000-gallon tank.
- Installation of one 2,000-gallon, one 3,000-gallon, and one 4,000-gallon tanks

   dated 4/3/1963. Notes on report stating that a 1,000 gallon tank was
   removed, and one additional 1,000 gallon leaking tank was slushed and
   abandoned on 5/1/1963