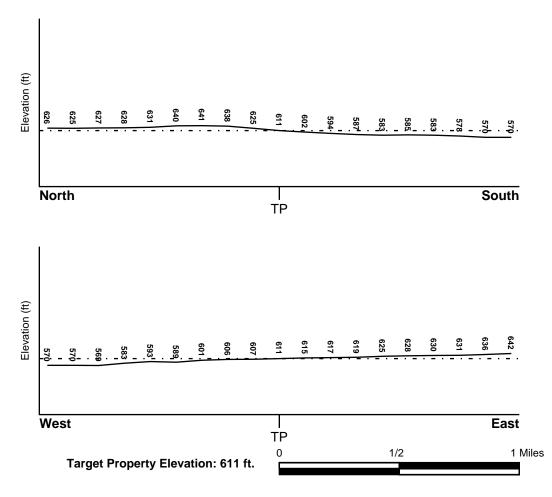

## 6.0 PHYSICAL AND HYDROGEOLOGIC SETTING

The property is located within the Erie-Ontario lake plain physiographic province, which is typified by little topographic relief, except in the immediate vicinity of major drainage ways. This topographic relief is typical of an abandoned lakebed. The City of Buffalo is underlain by Onondaga Limestone, the lowest formation of the Devonian Period. Depth to bedrock ranges from approximately 2 to 25 feet in the Buffalo area.

Groundwater flow direction follows regional topography in the vicinity of the subject property and is to the west toward Lake Erie. Local groundwater flows, however, may be influenced by subsurface features, such as excavations, utilities, and localized fill-conditions.