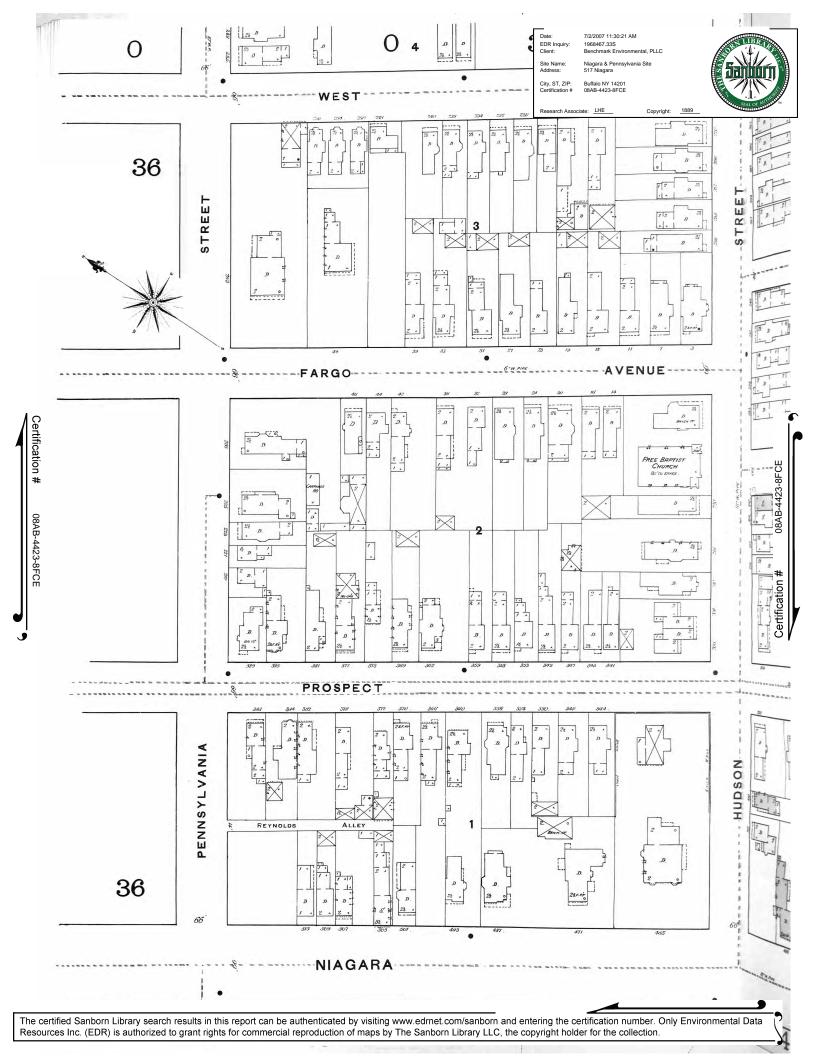

## 5.2 SANBORN MAPS

EDR provided historical Sanborn maps for 1889, 1925, 1951, 1981, and 1986. Based on those maps, included within the Appendix C of this report, the subject property historical uses and those of adjacent properties are described as below.

| YEAR /SITE       | OCCUPANTS/PROPERTY USE                                                                        |
|------------------|-----------------------------------------------------------------------------------------------|
| 1889             |                                                                                               |
| Subject Property | Partially undeveloped; multiple dwellings and storage/garage structures                       |
| North            | Not shown on map                                                                              |
| South            | Not shown on map                                                                              |
| East             | Residential dwellings                                                                         |
| West             | Not shown on map                                                                              |
| 1925             |                                                                                               |
| Subject Property | Multiple dwellings and storage/garage structures; UST (gasoline tank) shown in Niagara Street |
|                  | SW of 519 Niagara St.                                                                         |
| North            | Not shown on map                                                                              |
| South            | Residential/Commercial dwellings; UST (gasoline tank) noted on adjacent parcel - 518 Niagara  |
|                  | St.                                                                                           |
| East             | Residential/Commercial dwellings                                                              |
| West             | Partial coverage on map; Residential / Commercial dwellings                                   |
| 1951             |                                                                                               |
| Subject Property | Filling station/auto repair shop with 4 UST (gasoline tanks) shown and a grease pit building. |
|                  | UST shown in Niagara Street noted in the 1925 map is still shown.                             |
| North            | Not shown on map                                                                              |
| South            | Residential/Commercial dwellings; 6 USTs (gasoline tanks) and "Wash off pits" noted on        |
|                  | nearby parcel - corner of Pennsylvania Ave. and 7th Street                                    |
| East             | Residential/Commercial dwellings                                                              |
| West             | Partial coverage on map; Residential / Commercial dwellings                                   |

| YEAR /SITE       | OCCUPANTS/PROPERTY USE                                      |
|------------------|-------------------------------------------------------------|
| 1981             |                                                             |
| Subject Property | Auto repair shop                                            |
| North            | Not shown on map                                            |
| South            | Residential/Commercial dwellings                            |
| East             | Residential/Commercial dwellings                            |
| West             | Partial coverage on map; Residential / Commercial dwellings |
| 1986             |                                                             |
| Subject Property | Auto repair shop                                            |
| North            | Not shown on map                                            |
| South            | Residential/Commercial dwellings                            |
| East             | Residential/Commercial dwellings                            |
| West             | Partial coverage on map; Residential / Commercial dwellings |