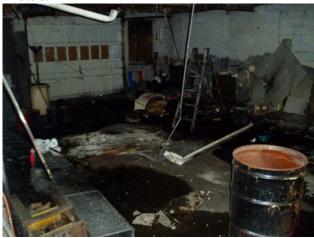

#### Niagara & Pennsylvania Buffalo, New York

Photo 11:

Photo 10:

- Photo 9: Base of a 35-gallon waste oil collection drum
- Photo 10: Three dispensers (Looking Southwest)
- Photo 11: Leaded gasoline sticker on the side of the dispenser
- Photo 12: Vent pipes for gasoline USTs (Looking North)