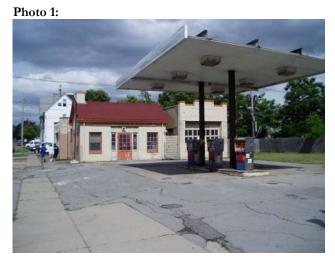

## SITE RECONNAISSANCE PHOTOGRAPHS

Photo 3:

Photo 2:

- Photo 1: Site building and canopy (Looking East)
- Photo 2: Site building (Looking Southeast)
- Photo 3: Site building (Looking Northwest)
- Photo 4: Two 55-gallon drums outside the site building (Looking North)

A portion of the Site is developed with a former gasoline service station and auto repair facility that was built in approximately 1925. Three underground storage tanks (USTs), associated vent and fill pipes and product dispensers remain at the Site. The former auto repair facility contains an in-ground hydraulic lift and numerous abandoned auto parts and fluids. The former gas station and auto repair facility is generally in poor condition and in a state of disrepair with apparent petroleum staining on the floors and observable sheen in standing water in two floor drains. Several abandoned 55-gallon drums are located outside and inside the building.

#### 1.1.2 Site Reconnaissance

The subject site is currently a vacant former gasoline station and auto repair facility and vacant property. Site photographs are included in Appendix A. The following conditions indicative of releases or threatened releases of hazardous substances or petroleum products on, at, in, or to the subject property were identified.