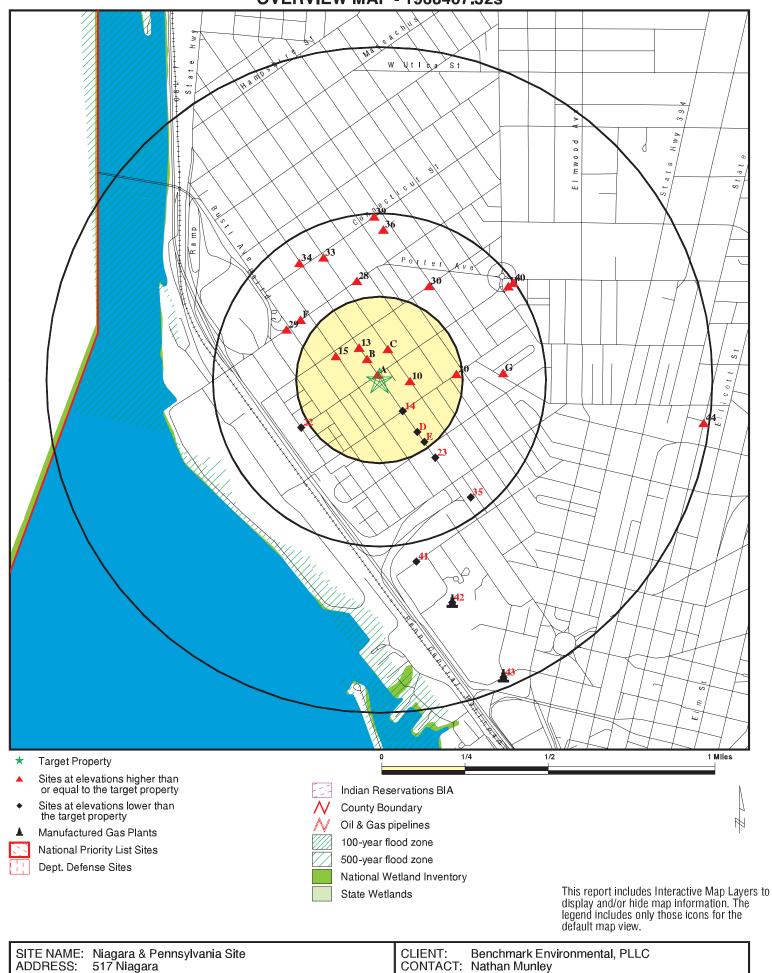

#### 1.1.1 Site Description

The subject property is identified as 511-517 Niagara Street, 187 Pennsylvania Avenue and 99999 Prospect Avenue, Buffalo, Erie County, New York (Site; see Figure 1). The subject property is approximately 0.5-acres in size and is comprised of five tax parcels (see Figures 2 and 3).

## 4.0 SUBJECT PROPERTY/VICINITY DESCRIPTION

The property is characterized as an approximate 0.5-acre site comprised of five tax parcels located in the City of Buffalo, Erie County, New York (see Figure 1). One of the parcels, addressed at 517 Niagara Street, includes a former auto repair/filling station. The remainder of the site is vacant land covered in grass or gravel (see Figure 2).

#### 7.1 ENVIRONMENTAL RECORDS DATABASE

Federal and state environmental regulatory information provided by EDR. Databases were reviewed at the radii defined in 40 CFR 312.26 (See Appendix F).

Any sites unplottable by EDR were also reviewed, to the extent practical based on the site name and address, to assess whether they are also present within their appropriate radii. Any listings for the subject property or any adjacent sites are included in the details below.

#### 7.1.2 Adjacent Property

An adjacent property, identified as Buffalo Rubber & Supply, Inc., addressed at 526 Niagara Street, Buffalo NY, is listed as a Resource Conservation and Recovery Act –Small Quantity Generator (RCRA-SQG) site.

#### 7.1.3 Nearby / Surrounding Properties

In addition to the nearby sites listed above, several additional sites listed on one or more environmental databases are located proximate to the subject property. However, based on TurnKey's review, each of these additional sites falls in to one or more of the following categories:

- It is located greater than <sup>1</sup>/<sub>4</sub> mile from the subject property, and is not considered a recognized environmental condition at the subject property based on the distance to the subject property.
- It is present at a location that is not expected to pose potential for impact on the subject property due to topography and likely groundwater flow direction, and is not considered a recognized environmental condition at the subject property based on unlikelihood for impacts associated with migration of contaminants onto the subject property.