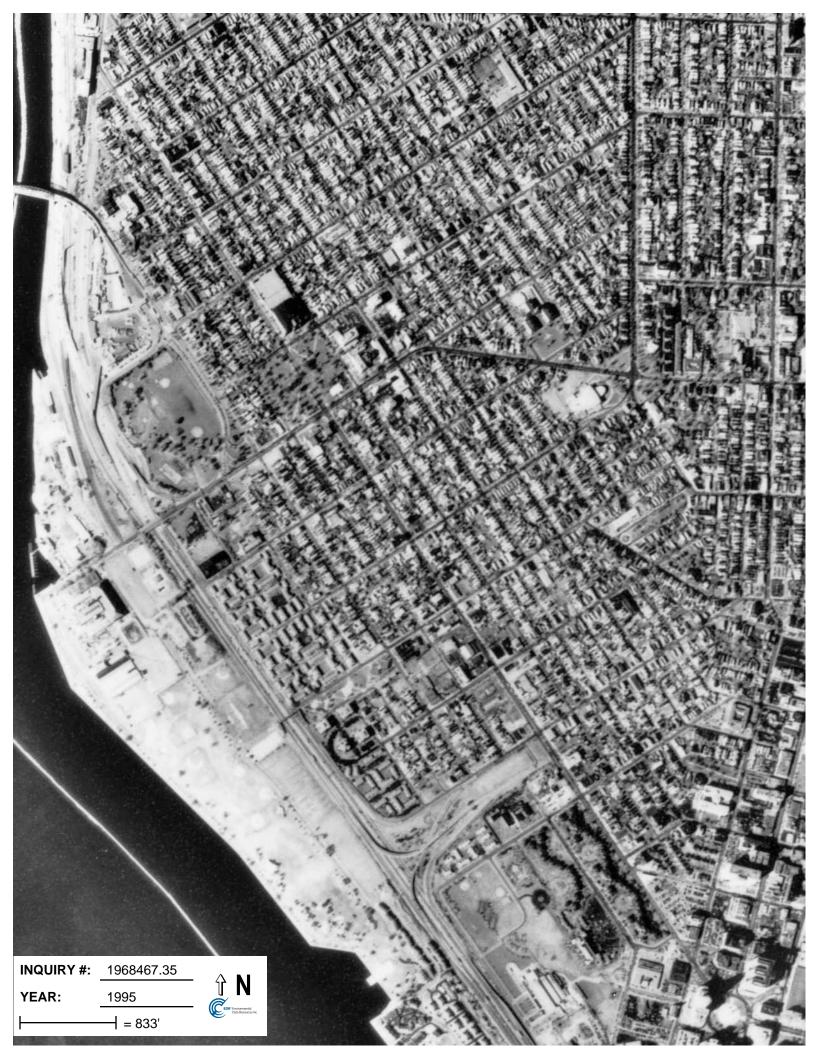

| YEAR/SITE        | OBSERVATIONS/PROPERTY USES                                                                     |
|------------------|------------------------------------------------------------------------------------------------|
| 1959             |                                                                                                |
| Subject Property | Subject property appears to be developed; Site use cannot be determined due to the scale and   |
|                  | quality of the map.                                                                            |
| North            | Residential/Commercial; Site use cannot be determined due to the scale and quality of the map. |
| South            | Residential/Commercial; Site use cannot be determined due to the scale and quality of the map. |
| East             | Residential/Commercial; Site use cannot be determined due to the scale and quality of the map. |
| West             | Residential/Commercial; Site use cannot be determined due to the scale and quality of the map. |
|                  | Lake Erie approx. 0.5 miles west                                                               |
| 1966             |                                                                                                |
| Subject Property | Subject property appears to be developed; Site use cannot be determined due to the scale and   |
|                  | quality of the map.                                                                            |
| North            | Residential/Commercial; Site use cannot be determined due to the scale and quality of the map. |
| South            | Residential/Commercial; Site use cannot be determined due to the scale and quality of the map. |
| East             | Residential/Commercial; Site use cannot be determined due to the scale and quality of the map. |
| West             | Residential/Commercial; Site use cannot be determined due to the scale and quality of the map. |
|                  | Lake Erie approx. 0.5 miles west                                                               |
| 1978             |                                                                                                |
| Subject Property | Subject property appears to be developed; Site use cannot be determined due to the scale and   |
|                  | quality of the map.                                                                            |
| North            | Site use cannot be determined due to the scale and quality of the map.                         |
| South            | Site use cannot be determined due to the scale and quality of the map.                         |
| East             | Site use cannot be determined due to the scale and quality of the map.                         |
| West             | Site use cannot be determined due to the scale and quality of the map.                         |

| YEAR/SITE        | OBSERVATIONS/PROPERTY USES                                                                                                                       |
|------------------|--------------------------------------------------------------------------------------------------------------------------------------------------|
| 1983             |                                                                                                                                                  |
| Subject Property | Subject property appears to be developed; Site use cannot be determined due to the scale and quality of the map.                                 |
| North            | Residential/Commercial; Site use cannot be determined due to the scale and quality of the map.                                                   |
| South            | Residential/Commercial; Site use cannot be determined due to the scale and quality of the map.                                                   |
| East             | Residential/Commercial; Site use cannot be determined due to the scale and quality of the map.                                                   |
| West             | Residential/Commercial; Site use cannot be determined due to the scale and quality of the map.<br>Lake Erie approx. 0.5 miles west               |
| 1995             |                                                                                                                                                  |
| Subject Property | Subject property appears to be developed; Site use cannot be determined due to the scale and quality of the map.                                 |
| North            | Residential/Commercial; Site use cannot be determined due to the scale and quality of the map.                                                   |
| South            | Residential/Commercial; Site use cannot be determined due to the scale and quality of the map.                                                   |
| East             | Residential/Commercial; Site use cannot be determined due to the scale and quality of the map.                                                   |
| West             | Residential/Commercial; Site use cannot be determined due to the scale and quality of the map.<br>Niagara River/Lake Erie approx. 0.5 miles west |

### **Target Property:**

517 Niagara Buffalo, NY 14201

| <u>Year</u> | <u>Scale</u>                      | <u>Details</u>                                    | <u>Source</u> |
|-------------|-----------------------------------|---------------------------------------------------|---------------|
| 1959        | Aerial Photograph. Scale: 1"=750' | Panel #: 2442078-H8/Flight Date: May 08, 1959     | EDR           |
| 1966        | Aerial Photograph. Scale: 1"=750' | Panel #: 2442078-H8/Flight Date: June 12, 1966    | EDR           |
| 1978        | Aerial Photograph. Scale: 1"=833' | Panel #: 2442078-H8/Flight Date: October 31, 1978 | EDR           |
| 1983        | Aerial Photograph. Scale: 1"=750' | Panel #: 2442078-H8/Flight Date: March 17, 1983   | EDR           |
| 1995        | Aerial Photograph. Scale: 1"=833' | Panel #: 2442078-H8/Flight Date: March 28, 1995   | EDR           |