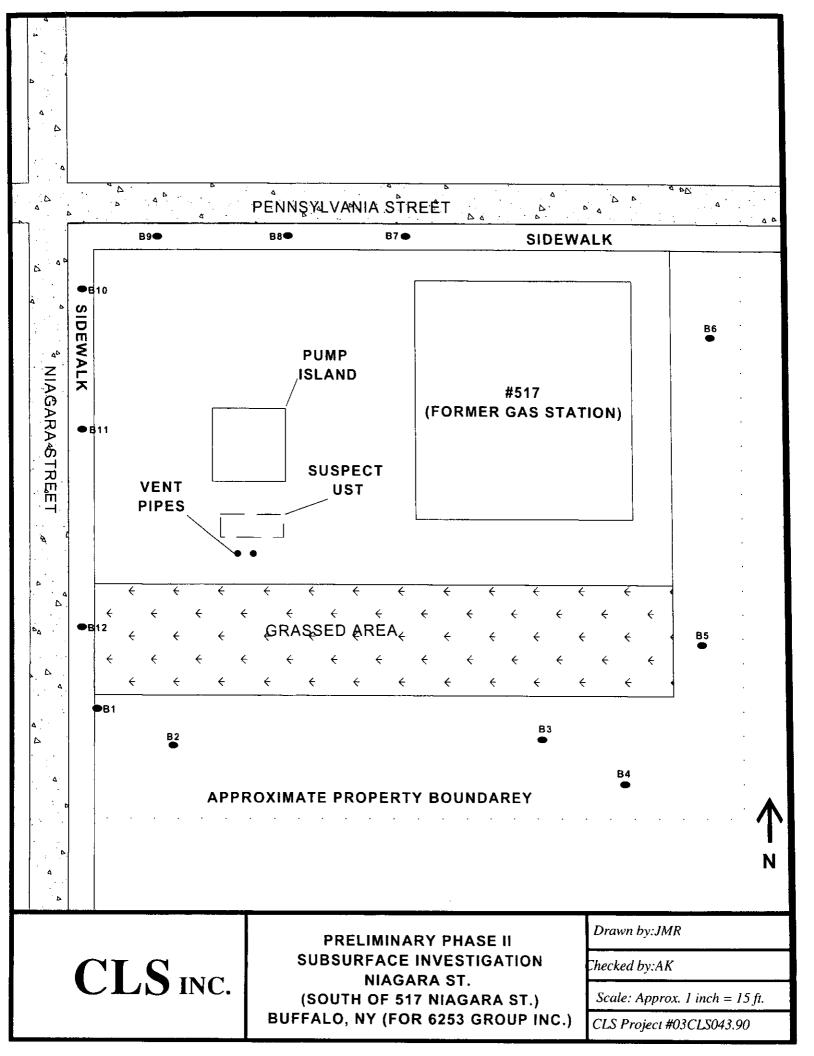

#### 1.1.6 Previous Study

A Limited Subsurface Investigation Report was prepared by Construction Lending Services, Inc. (CLS) on portions of the Site surrounding the former Marranca's Service Station (i.e., 517 Niagara Street) and west and north adjacent to the Site. Ellicott Development Company did not have access to 517 Niagara Street at that time. The site owner of 517 Niagara Street did not allow soil borings to be completed on-site; thus CLS, on behalf of Ellicott Development Company, completed borings on surrounding properties.

Based on that study, certain soil borings along Niagara Street and Pennsylvania Avenue were impacted with petroleum hydrocarbons. The impact was based on visual and olfactory observations and elevated photoionization detector (PID) readings. No samples were submitted for chemical analysis at that time. CLS concluded that the Marranca's Service Station is the likely source of the contamination.

It should be noted that there were no soil borings collected proximate the current or former USTs, the product dispensers, the in-ground lift or in the area of abandoned drums, petroleum staining within the building or petroleum staining on the exterior asphalt surface.

## 9.0 PREVIOUS STUDY

A Limited Subsurface Investigation Report was prepared by Construction Lending Services, Inc. (CLS) on portions of the Site surrounding the former Marranca's Service Station (i.e., 517 Niagara Street) and west and north adjacent to the Site. Ellicott Development Company did not have access to 517 Niagara Street at that time. The site owner of 517 Niagara Street did not allow soil borings to be completed on-site; thus CLS, on behalf of Ellicott Development Company, completed borings on surrounding properties.