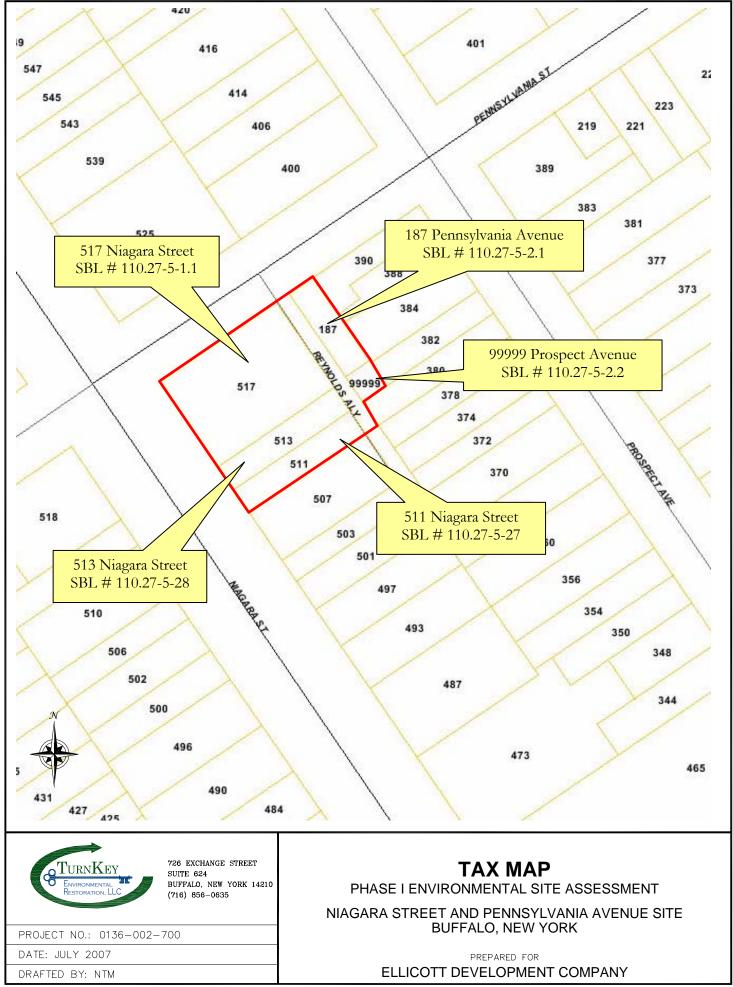

#### 1.1.1 Site Description

The subject property is identified as 511-517 Niagara Street, 187 Pennsylvania Avenue and 99999 Prospect Avenue, Buffalo, Erie County, New York (Site; see Figure 1). The subject property is approximately 0.5-acres in size and is comprised of five tax parcels (see Figures 2 and 3).

| Subject Property Information |                                                             |  |
|------------------------------|-------------------------------------------------------------|--|
| Sources                      | City of Buffalo - Permits Office and Fire Department, I     |  |
|                              | County GIS                                                  |  |
| SBL Nos.                     | 110.27-5-1.1, 110.27-5-28, 110.27-5-27, 110.27-5-2.1 and    |  |
|                              | 110.27-5-2.2 (See Figure 3)                                 |  |
| Size (acres)                 | 0.5 +/-                                                     |  |
| Current Owner                | Marranca Service, Inc; City of Buffalo; 84 Group, Inc; JP   |  |
|                              | Group, LLC                                                  |  |
| Square Footage of Buildings  | ~ 1,842 sq.ft. (former Marranca's Service Station building) |  |
| Date of Construction         | ~ 1925                                                      |  |
| Utilities Provided           | Electric, Natural Gas, Water, and Sewer                     |  |