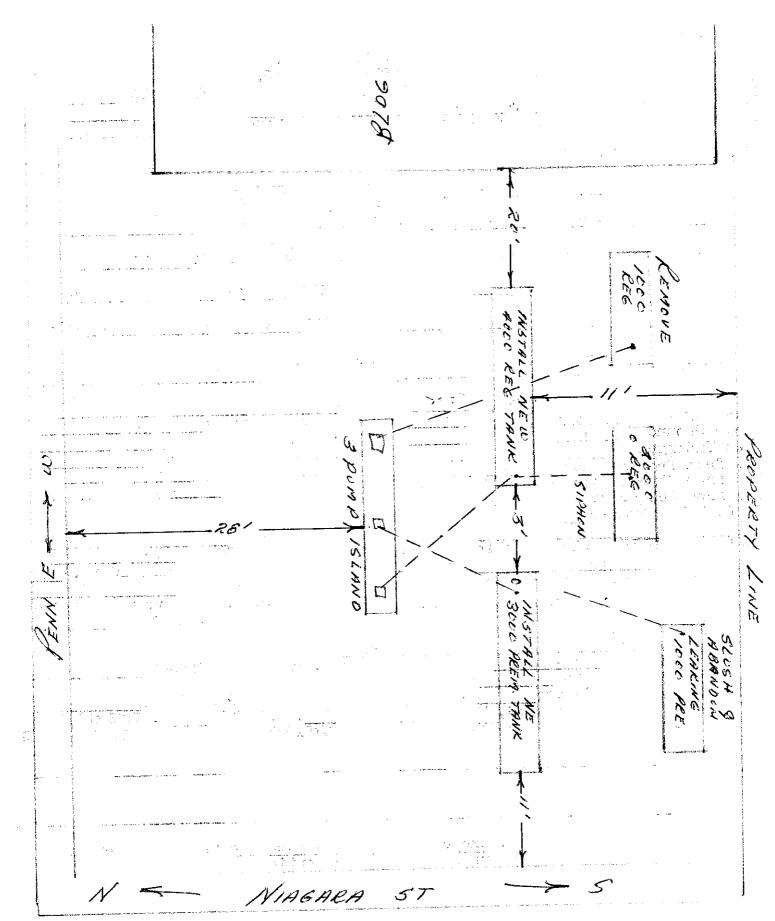

- Install one 2,000 gal UST dated 12/5/1927
- Install four 550 gal UST (gas) dated 12/21/1927
- Erect auto washing building dated 1/17/1928
- Install one 550 gal UST dated 6/6/1929
- Install one 1,000 gal UST (gas) dated 10/4/1946
- Install one 2,000 gal UST (gas) dated 3/12/1951
- Install one 4,000 gal UST (gas), and one 3,000 gal UST (gas) dated on 3/30/1963
- Install one 6,000 gal UST (gas) dated 3/12/1969
- Install one 6,000 gal UST (gas) dated on 5/2/1969
- Install one 6,000 gal UST (fuel oil) dated 9/17/1970

- Installation of one 6,000 gal gasoline UST dated 9/16/1970
- Installation of one 6,000 gal gasoline UST dated 3/10/1969 Note stating that this tank replaced one 2,000-gallon and one 4,000-gallon tanks. Additional note stating that the initial fiberglass 6,000-gallon tank installed on 3/12/1969 ruptured and was replaced with a steel 6,000-gallon tank.
- Installation of one 2,000-gallon, one 3,000-gallon, and one 4,000-gallon tanks

   dated 4/3/1963. Notes on report stating that a 1,000 gallon tank was
   removed, and one additional 1,000 gallon leaking tank was slushed and
   abandoned on 5/1/1963