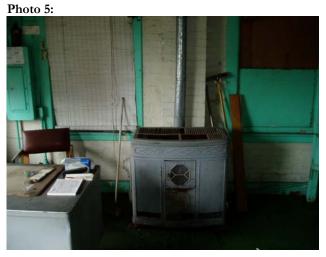

#### Niagara & Pennsylvania Buffalo, New York

Photo 7:

Photo 6:

Photo 8:

- Photo 5: Office/Store area (Looking North)
- Photo 6: Electrical panel (Looking Northwest)
- Photo 7: Service Bay and lift (Looking East)
- Photo 8: Service Bay area (Looking North)