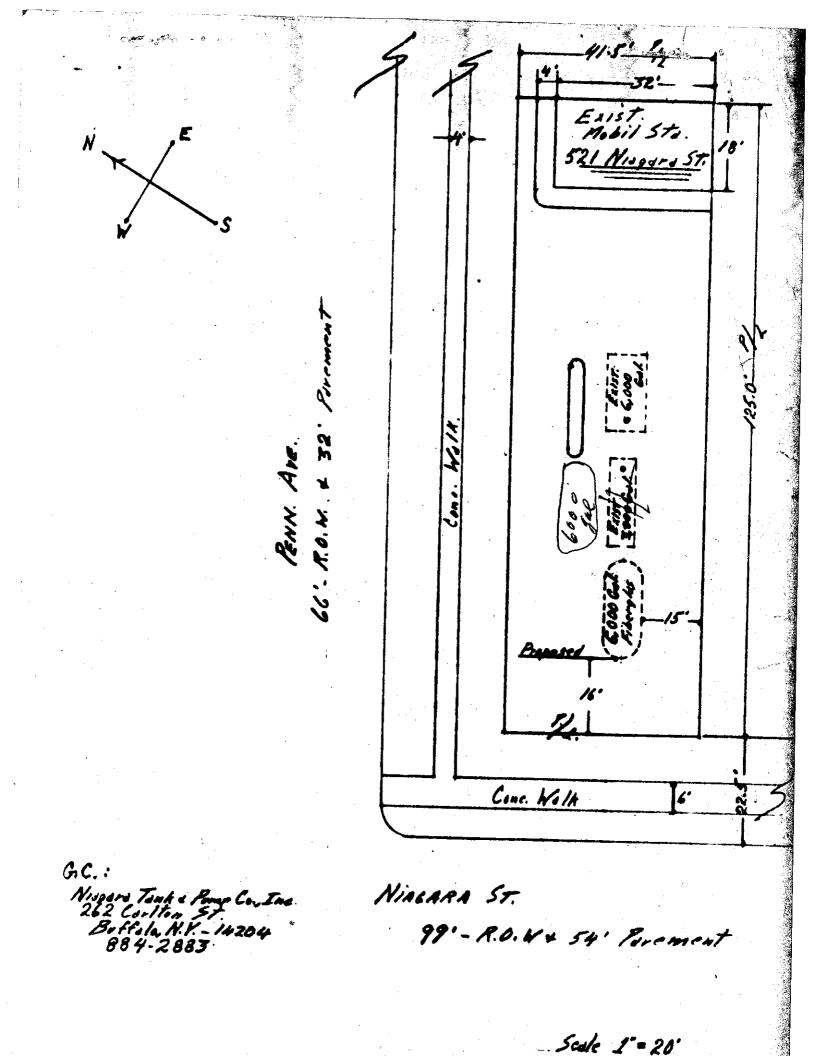

### 4.1.2 Storage Tanks and Containers

Underground Storage Tanks (USTs) were apparent on the subject property of the former Marrancas Service Station (517 Niagara Street). Product dispensers, three tank fillports and tank vents were also evident.

| Subject Property Information |                                                             |  |
|------------------------------|-------------------------------------------------------------|--|
| Sources                      | City of Buffalo - Permits Office and Fire Department, I     |  |
|                              | County GIS                                                  |  |
| SBL Nos.                     | 110.27-5-1.1, 110.27-5-28, 110.27-5-27, 110.27-5-2.1 and    |  |
|                              | 110.27-5-2.2 (See Figure 3)                                 |  |
| Size (acres)                 | 0.5 +/-                                                     |  |
| Current Owner                | Marranca Service, Inc; City of Buffalo; 84 Group, Inc; JP   |  |
|                              | Group, LLC                                                  |  |
| Square Footage of Buildings  | ~ 1,842 sq.ft. (former Marranca's Service Station building) |  |
| Date of Construction         | ~ 1925                                                      |  |
| Utilities Provided           | Electric, Natural Gas, Water, and Sewer                     |  |