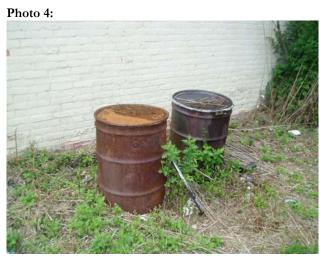

## SITE RECONNAISSANCE PHOTOGRAPHS

Photo 3:

Photo 2:

- Photo 1: Site building and canopy (Looking East)
- Photo 2: Site building (Looking Southeast)
- Photo 3: Site building (Looking Northwest)
- Photo 4: Two 55-gallon drums outside the site building (Looking North)

Multiple 55-gallon drums were noted throughout the subject property, both exterior and interior of the former auto repair shop. Contents of drums are unknown, although one of the drums stored inside the auto repair building appeared to be used to store waste oil.

A portion of the Site is developed with a former gasoline service station and auto repair facility that was built in approximately 1925. Three underground storage tanks (USTs), associated vent and fill pipes and product dispensers remain at the Site. The former auto repair facility contains an in-ground hydraulic lift and numerous abandoned auto parts and fluids. The former gas station and auto repair facility is generally in poor condition and in a state of disrepair with apparent petroleum staining on the floors and observable sheen in standing water in two floor drains. Several abandoned 55-gallon drums are located outside and inside the building.