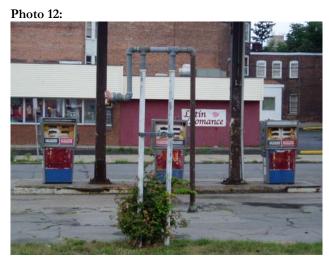

#### Niagara & Pennsylvania Buffalo, New York

Photo 11:

Photo 10:

- Photo 9: Base of a 35-gallon waste oil collection drum
- Photo 10: Three dispensers (Looking Southwest)
- Photo 11: Leaded gasoline sticker on the side of the dispenser
- Photo 12: Vent pipes for gasoline USTs (Looking North)