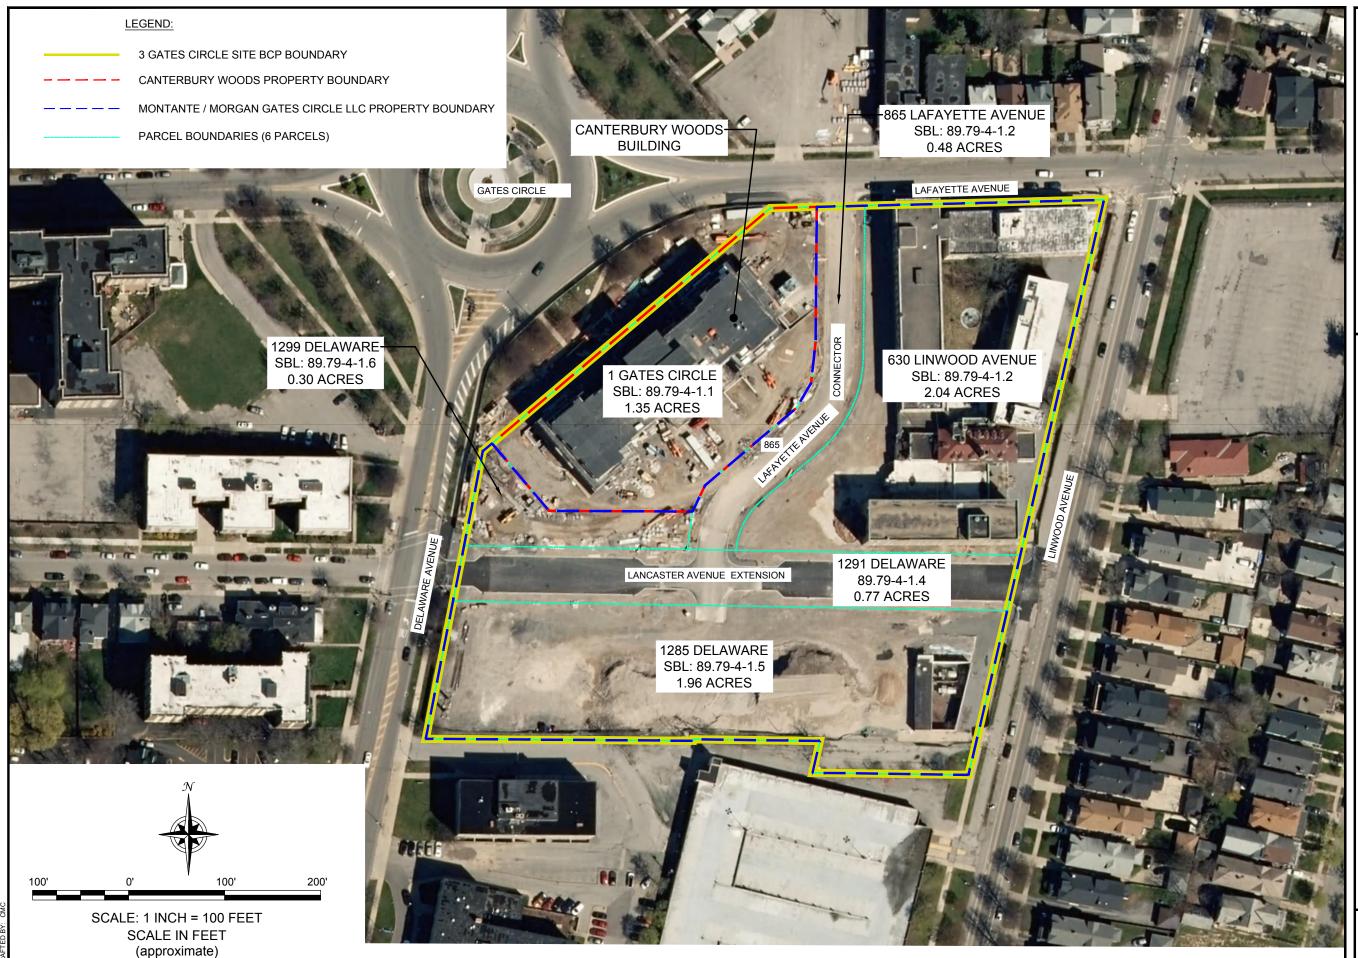

The Site is located in the County of Erie, New York and is identified as a portion of Block 4 and Lot 1 on the City of Buffalo Tax Map # 89.79 per Erie County Tax Map records. The Site is situated on an approximately 6.9-acre area bounded by Lafayette Street and Gates Circle to the north, commercial buildings and a City of Buffalo parking ramp to the south, Linwood Avenue to the east, and Delaware Avenue to the west (see Figures 1 and 2).

Prior to the start of redevelopment, five (5) buildings were demolished as well as portions of 3 other buildings. On May 10, 2016, 1.35 acres of the 6.9 acres Site was sold by GCH to Episcopal Church Home and Affiliates Life Care Community, Inc. d/b/a Canterbury Woods (Canterbury Woods, see Figure 2). The 1.35 acre area located in the northwestern portion of the Site was redeveloped as an assisted living facility. The southern portion of the Site is still awaiting redevelopment and five (5) former Millard Fillmore hospital buildings still remaining in the northeastern portion. Two (2) new roadways, the Lancaster Avenue Extension and Lafayette Connector were constructed and are substantially complete (see Figure 2).

During the last post-remedial period, the remaining 5.55 acre parcel owned by GCH was subdivided as follows (see Figure 2) and the ownership transferred to Montante/Morgan Gates Circle LLC (M/MGC). Notice of Transfer of Certificate of Completion was filed with the Erie County Clerk's Office on May 3, 2017 (see Appendix A).

| Address           | SBL Number  | Acreage | Owner                                                             |
|-------------------|-------------|---------|-------------------------------------------------------------------|
| 1 Gates Circle    | 89.79-4-1.1 | 1.35    | Episcopal Church Home and Affiliates<br>Life Care Community, Inc. |
| 1285 Delaware Ave | 89.79-4-1.5 | 1.96    | M/MGC                                                             |
| 1291 Delaware Ave | 89.79-4-1.4 | 0.77    | M/MGC                                                             |
| 1299 Delaware Ave | 89.79-4-1.6 | 0.3     | M/MGC                                                             |
| 865 Lafayette Ave | 89.79-4-1.2 | 0.48    | M/MGC                                                             |
| 630 Linwood Ave   | 89.79-4-1.3 | 2.04    | M/MGC                                                             |

The Site has been subdivided into six (6) parcels, during the last post-remedial period, as discussed in Section 1.1 and shown on Figure 2.