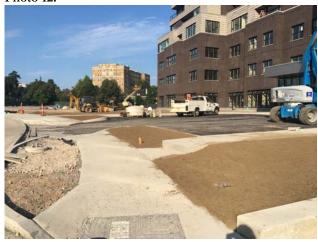

- Completed construction activities associated with the Canterbury Woods 6-story assisted living facility which began in April 2016. The building has a footprint of approximately 21,480 square feet and provides hardscape cover in the form of concrete foundation and slab.
- In addition to building footprint, 13,635 square feet of hardscape was installed in the form of: six (6) elevated terraces, two (2) parking lots, one (1) parking ramp to the basement parking garage, and sidewalks around the building. This work was completed by August 2017.
- A vegetated soil cover system was placed in the remaining areas of the 1.35 acre Canterbury Woods parcel. The vegetated soil cover system consists of a minimum of 2-foot of Part 375 compliant materials which consist of 6-inches of imported topsoil or 9-inches of washed #2 stone overlying 18-inches to 15-inches of imported 2-inch crushed stone over a demarcation layer (orange mesh) to separate the cover system from existing Site soil/fill.
- M/MGC placed a final "top coat" asphalt layer on the Lafayette Avenue Connector, installed 1,750 square feet of side walk hardscape and placed a 6inches of imported top soil to complete the final 2-foot cover of green space along the western side of the Lafayette Avenue Connector.

Inspection of the Site was conducted by Mr. Christopher Boron of TurnKey Environmental Restoration, LLC on March 7, 2018, a Qualified Environmental Professional (QEP) per 6NYCRR Part 375.12, under supervision of Mr. Thomas H. Forbes, P.E. a licensed and registered NY State Professional Engineer. At the time of the inspection, no construction activities were being performed. The assisted living facility construction project has been completed as well as the Lafayette Connector roadway. The Lancaster Avenue Connector roadway is substantially complete, minus the top coat. Existing cover systems are preforming as intended. Additional redevelopment activities are planned for 2018. Upcoming redevelopment projects that disturb the existing cover system are subject to the NYSDEC-approved SMP.