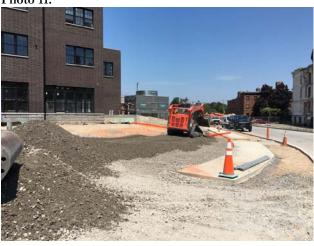

The site inspection completed during this reporting period indicates that the redevelopment activities on the northern 1.35 acre parcel (Canterbury Woods) are complete and M/MGC is planning to continue redevelopment activities on the Site in 2018. The redevelopment activities which involve the implementation of the SMP are being completed with oversight by Benchmark and TurnKey.

Inspection of the Site was conducted by Mr. Christopher Boron of TurnKey Environmental Restoration, LLC on March 7, 2018, a Qualified Environmental Professional (QEP) per 6NYCRR Part 375.12, under supervision of Mr. Thomas H. Forbes, P.E. a licensed and registered NY State Professional Engineer. At the time of the inspection, no construction activities were being performed. The assisted living facility construction project has been completed as well as the Lafayette Connector roadway. The Lancaster Avenue Connector roadway is substantially complete, minus the top coat. Existing cover systems are preforming as intended. Additional redevelopment activities are planned for 2018. Upcoming redevelopment projects that disturb the existing cover system are subject to the NYSDEC-approved SMP.