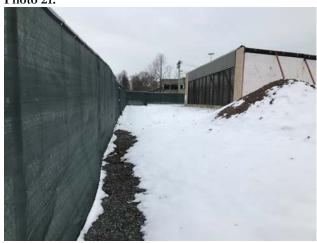

The completed Site Management Periodic Review Report Notice – Institutional and Engineering Controls Certification Form is included in Appendix A. A photographic log of the Site inspections during redevelopment activities are included in Appendix D.

The vacant portions of the Site still awaiting redevelopment and five (5) former Millard Fillmore hospital buildings still remaining are in compliance with the SMP, as the cover system is in place (see Figure 3).