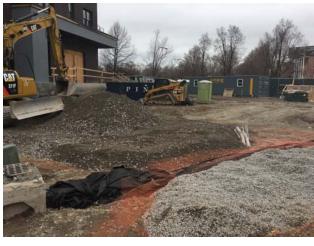

The vacant portions of the Site still awaiting redevelopment and five (5) former Millard Fillmore hospital buildings still remaining are in compliance with the SMP, as the cover system is in place (see Figure 3).

Figure 3 identities the updated cover system at drawing for the Site. SMP activities were observed by Benchmark and TurnKey personnel to verify conformance with the SMP.

Inspection of the Site was conducted by Mr. Christopher Boron of TurnKey Environmental Restoration, LLC on March 7, 2018, a Qualified Environmental Professional (QEP) per 6NYCRR Part 375.12, under supervision of Mr. Thomas H. Forbes, P.E. a licensed and registered NY State Professional Engineer. At the time of the inspection, no construction activities were being performed. The assisted living facility construction project has been completed as well as the Lafayette Connector roadway. The Lancaster Avenue Connector roadway is substantially complete, minus the top coat. Existing cover systems are preforming as intended. Additional redevelopment activities are planned for 2018. Upcoming redevelopment projects that disturb the existing cover system are subject to the NYSDEC-approved SMP.