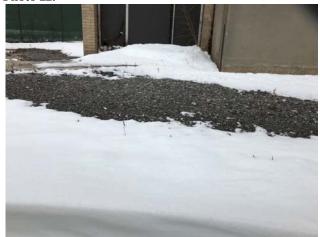

The vacant portions of the Site still awaiting redevelopment and five (5) former Millard Fillmore hospital buildings still remaining are in compliance with the SMP, as the cover system is in place (see Figure 3).

### 4.1.2 Engineering Controls (ECs)

Engineering controls at the Site include:

• Cover System – Exposure to remaining contamination in soil/fill at the Site is prevented by a final cover system placed over the site. This cover system is comprised of a minimum of 24 inches of clean soil (with demarcation layer), asphalt pavement, concrete-covered sidewalks, concrete basement building slabs, or crushed stone that was placed over the remedial excavation areas and/or to adjust grades at the Site. The cover system must be maintained in compliance with the SMP.