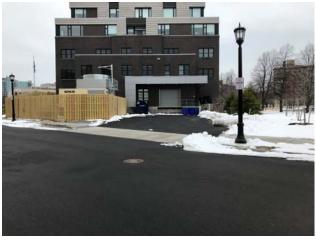

The site inspection completed during this reporting period indicates that the redevelopment activities on the northern 1.35 acre parcel (Canterbury Woods) are complete and M/MGC is planning to continue redevelopment activities on the Site in 2018. The redevelopment activities which involve the implementation of the SMP are being completed with oversight by Benchmark and TurnKey.

- Completed construction activities associated with the Canterbury Woods 6-story assisted living facility which began in April 2016. The building has a footprint of approximately 21,480 square feet and provides hardscape cover in the form of concrete foundation and slab.
- In addition to building footprint, 13,635 square feet of hardscape was installed in the form of: six (6) elevated terraces, two (2) parking lots, one (1) parking ramp to the basement parking garage, and sidewalks around the building. This work was completed by August 2017.
- A vegetated soil cover system was placed in the remaining areas of the 1.35 acre Canterbury Woods parcel. The vegetated soil cover system consists of a minimum of 2-foot of Part 375 compliant materials which consist of 6-inches of imported topsoil or 9-inches of washed #2 stone overlying 18-inches to 15-inches of imported 2-inch crushed stone over a demarcation layer (orange mesh) to separate the cover system from existing Site soil/fill.
- M/MGC placed a final "top coat" asphalt layer on the Lafayette Avenue Connector, installed 1,750 square feet of side walk hardscape and placed a 6inches of imported top soil to complete the final 2-foot cover of green space along the western side of the Lafayette Avenue Connector.

Inspection of the Site was conducted by Mr. Christopher Boron of TurnKey Environmental Restoration, LLC on March 7, 2018, a Qualified Environmental Professional (QEP) per 6NYCRR Part 375.12, under supervision of Mr. Thomas H. Forbes, P.E. a licensed and registered NY State Professional Engineer. At the time of the inspection, no construction activities were being performed. The assisted living facility construction project has been completed as well as the Lafayette Connector roadway. The Lancaster Avenue Connector roadway is substantially complete, minus the top coat. Existing cover systems are preforming as intended. Additional redevelopment activities are planned for 2018. Upcoming redevelopment projects that disturb the existing cover system are subject to the NYSDEC-approved SMP.