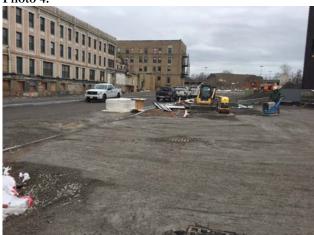

The vacant portions of the Site still awaiting redevelopment and five (5) former Millard Fillmore hospital buildings still remaining are in compliance with the SMP, as the cover system is in place (see Figure 3).

Inspection of the Site was conducted by Mr. Christopher Boron of TurnKey Environmental Restoration, LLC on March 7, 2018, a Qualified Environmental Professional (QEP) per 6NYCRR Part 375.12, under supervision of Mr. Thomas H. Forbes, P.E. a licensed and registered NY State Professional Engineer. At the time of the inspection, no construction activities were being performed. The assisted living facility construction project has been completed as well as the Lafayette Connector roadway. The Lancaster Avenue Connector roadway is substantially complete, minus the top coat. Existing cover systems are preforming as intended. Additional redevelopment activities are planned for 2018. Upcoming redevelopment projects that disturb the existing cover system are subject to the NYSDEC-approved SMP.