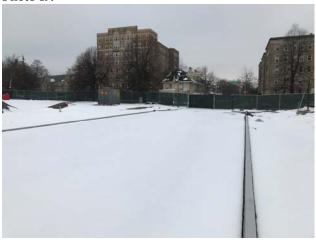

The completed Site Management Periodic Review Report Notice – Institutional and Engineering Controls Certification Form is included in Appendix A. A photographic log of the Site inspections during redevelopment activities are included in Appendix D.

The vacant portions of the Site still awaiting redevelopment and five (5) former Millard Fillmore hospital buildings still remaining are in compliance with the SMP, as the cover system is in place (see Figure 3).