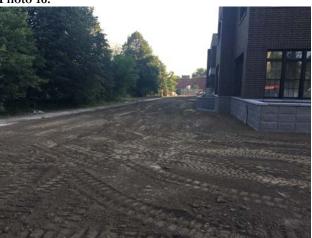

- Completed construction activities associated with the Canterbury Woods 6-story assisted living facility which began in April 2016. The building has a footprint of approximately 21,480 square feet and provides hardscape cover in the form of concrete foundation and slab.
- In addition to building footprint, 13,635 square feet of hardscape was installed in the form of: six (6) elevated terraces, two (2) parking lots, one (1) parking ramp to the basement parking garage, and sidewalks around the building. This work was completed by August 2017.
- A vegetated soil cover system was placed in the remaining areas of the 1.35 acre Canterbury Woods parcel. The vegetated soil cover system consists of a minimum of 2-foot of Part 375 compliant materials which consist of 6-inches of imported topsoil or 9-inches of washed #2 stone overlying 18-inches to 15-inches of imported 2-inch crushed stone over a demarcation layer (orange mesh) to separate the cover system from existing Site soil/fill.
- M/MGC placed a final "top coat" asphalt layer on the Lafayette Avenue Connector, installed 1,750 square feet of side walk hardscape and placed a 6inches of imported top soil to complete the final 2-foot cover of green space along the western side of the Lafayette Avenue Connector.

Figure 3 identities the updated cover system at drawing for the Site. SMP activities were observed by Benchmark and TurnKey personnel to verify conformance with the SMP.