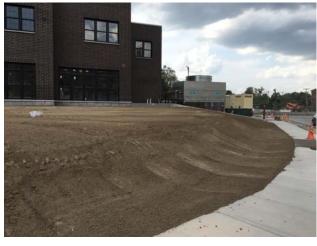

- Completed construction activities associated with the Canterbury Woods 6-story assisted living facility which began in April 2016. The building has a footprint of approximately 21,480 square feet and provides hardscape cover in the form of concrete foundation and slab.
- In addition to building footprint, 13,635 square feet of hardscape was installed in the form of: six (6) elevated terraces, two (2) parking lots, one (1) parking ramp to the basement parking garage, and sidewalks around the building. This work was completed by August 2017.
- A vegetated soil cover system was placed in the remaining areas of the 1.35 acre Canterbury Woods parcel. The vegetated soil cover system consists of a minimum of 2-foot of Part 375 compliant materials which consist of 6-inches of imported topsoil or 9-inches of washed #2 stone overlying 18-inches to 15-inches of imported 2-inch crushed stone over a demarcation layer (orange mesh) to separate the cover system from existing Site soil/fill.
- M/MGC placed a final "top coat" asphalt layer on the Lafayette Avenue Connector, installed 1,750 square feet of side walk hardscape and placed a 6inches of imported top soil to complete the final 2-foot cover of green space along the western side of the Lafayette Avenue Connector.

Figure 3 identities the updated cover system at drawing for the Site. SMP activities were observed by Benchmark and TurnKey personnel to verify conformance with the SMP.