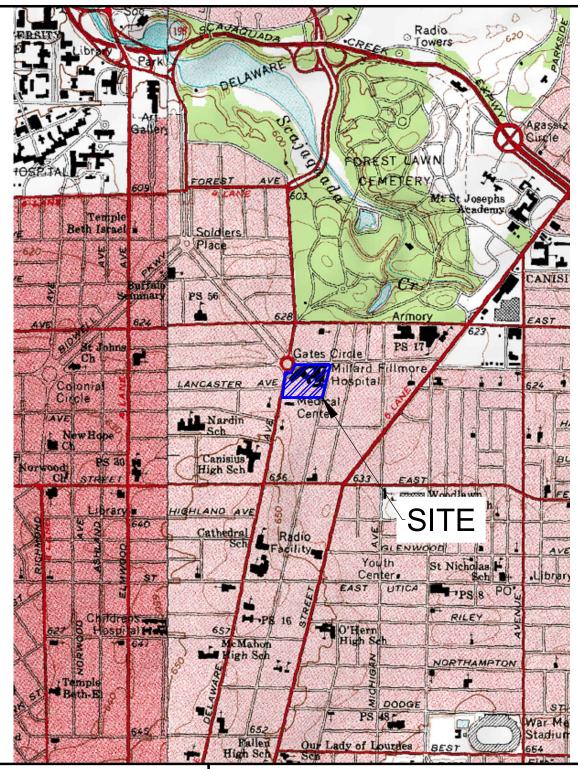

### 1.0 Introduction

Benchmark Environmental Engineering and Science, PLLC (Benchmark), in association with TurnKey Environmental Restoration, LLC (TurnKey) has prepared this Periodic Review Report (PRR) to summarize the post-remedial status of New York State Department of Environmental Conservation (NYSDEC) Brownfield Cleanup Program (BCP) Site No. C915272, located at 3 Gates Circle, in the City of Buffalo, Erie County, New York (see Figure 1).

The Site is located in the County of Erie, New York and is identified as a portion of Block 4 and Lot 1 on the City of Buffalo Tax Map # 89.79 per Erie County Tax Map records. The Site is situated on an approximately 6.9-acre area bounded by Lafayette Street and Gates Circle to the north, commercial buildings and a City of Buffalo parking ramp to the south, Linwood Avenue to the east, and Delaware Avenue to the west (see Figures 1 and 2).