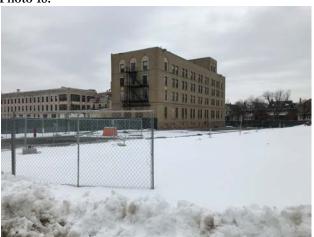

The completed Site Management Periodic Review Report Notice – Institutional and Engineering Controls Certification Form is included in Appendix A. A photographic log of the Site inspections during redevelopment activities are included in Appendix D.

The vacant portions of the Site still awaiting redevelopment and five (5) former Millard Fillmore hospital buildings still remaining are in compliance with the SMP, as the cover system is in place (see Figure 3).