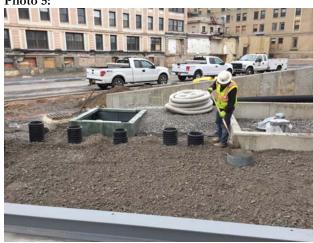

### 4.2.1 Site Redevelopment Activities

From March 11, 2017 to March 11, 2018 (e.g., the subject PRR monitoring period), Site redevelopment activities have occurred that have required implementation of the SMP, including cover system alteration, soil/fill material placement beneath the final cover demarcation layer, removal of Site soil/fill for NYSDEC approved off-site reuse and landfill disposal. Specific redevelopment activities occurring during the subject reporting period included:

- Completed construction activities associated with the Canterbury Woods 6-story assisted living facility which began in April 2016. The building has a footprint of approximately 21,480 square feet and provides hardscape cover in the form of concrete foundation and slab.
- In addition to building footprint, 13,635 square feet of hardscape was installed in the form of: six (6) elevated terraces, two (2) parking lots, one (1) parking ramp to the basement parking garage, and sidewalks around the building. This work was completed by August 2017.
- A vegetated soil cover system was placed in the remaining areas of the 1.35 acre Canterbury Woods parcel. The vegetated soil cover system consists of a minimum of 2-foot of Part 375 compliant materials which consist of 6-inches of imported topsoil or 9-inches of washed #2 stone overlying 18-inches to 15-inches of imported 2-inch crushed stone over a demarcation layer (orange mesh) to separate the cover system from existing Site soil/fill.
- M/MGC placed a final "top coat" asphalt layer on the Lafayette Avenue Connector, installed 1,750 square feet of side walk hardscape and placed a 6inches of imported top soil to complete the final 2-foot cover of green space along the western side of the Lafayette Avenue Connector.

Figure 3 identities the updated cover system at drawing for the Site. SMP activities were observed by Benchmark and TurnKey personnel to verify conformance with the SMP.