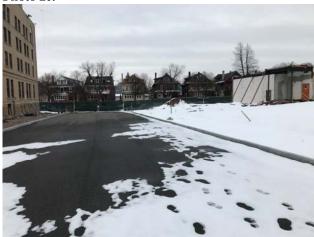

The completed Site Management Periodic Review Report Notice – Institutional and Engineering Controls Certification Form is included in Appendix A. A photographic log of the Site inspections during redevelopment activities are included in Appendix D.

The vacant portions of the Site still awaiting redevelopment and five (5) former Millard Fillmore hospital buildings still remaining are in compliance with the SMP, as the cover system is in place (see Figure 3).