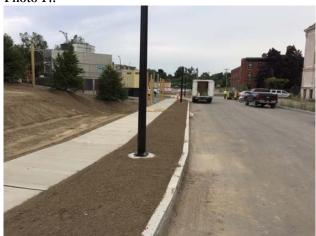

- Completed construction activities associated with the Canterbury Woods 6-story assisted living facility which began in April 2016. The building has a footprint of approximately 21,480 square feet and provides hardscape cover in the form of concrete foundation and slab.
- In addition to building footprint, 13,635 square feet of hardscape was installed in the form of: six (6) elevated terraces, two (2) parking lots, one (1) parking ramp to the basement parking garage, and sidewalks around the building. This work was completed by August 2017.
- A vegetated soil cover system was placed in the remaining areas of the 1.35 acre Canterbury Woods parcel. The vegetated soil cover system consists of a minimum of 2-foot of Part 375 compliant materials which consist of 6-inches of imported topsoil or 9-inches of washed #2 stone overlying 18-inches to 15-inches of imported 2-inch crushed stone over a demarcation layer (orange mesh) to separate the cover system from existing Site soil/fill.
- M/MGC placed a final "top coat" asphalt layer on the Lafayette Avenue Connector, installed 1,750 square feet of side walk hardscape and placed a 6inches of imported top soil to complete the final 2-foot cover of green space along the western side of the Lafayette Avenue Connector.

Figure 3 identities the updated cover system at drawing for the Site. SMP activities were observed by Benchmark and TurnKey personnel to verify conformance with the SMP.