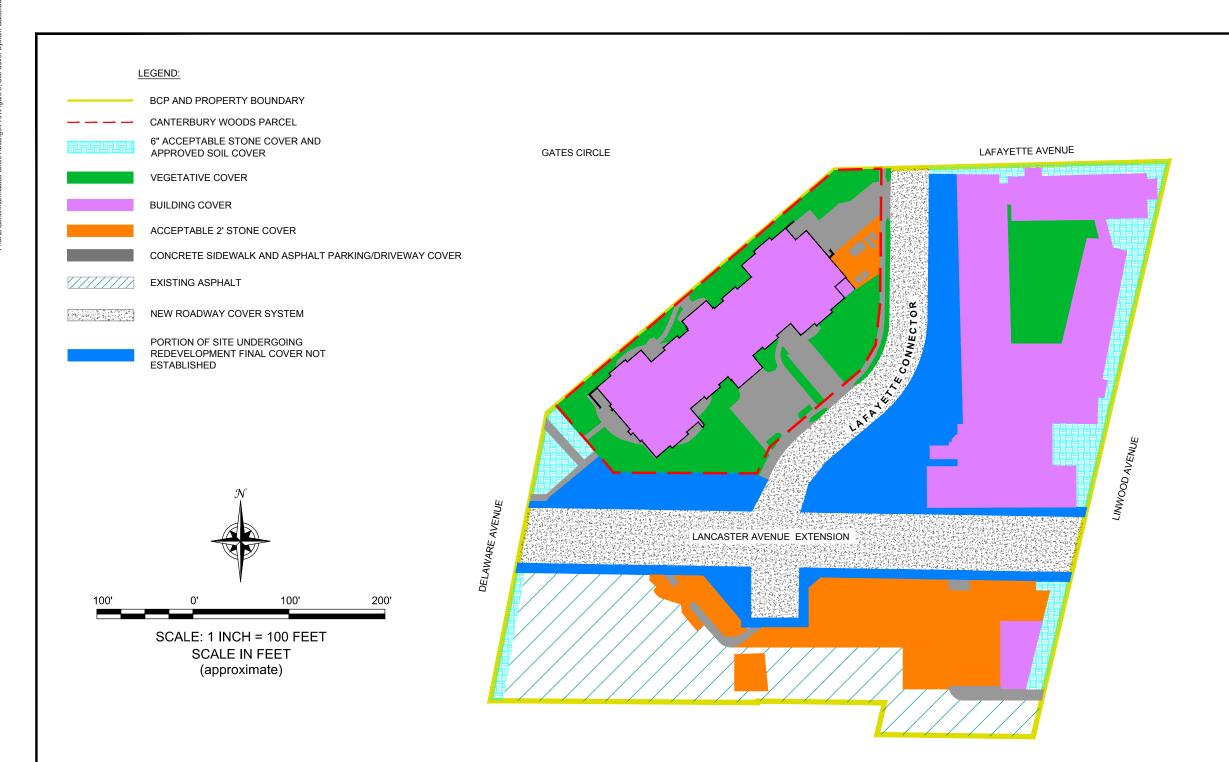

The vacant portions of the Site still awaiting redevelopment and five (5) former Millard Fillmore hospital buildings still remaining are in compliance with the SMP, as the cover system is in place (see Figure 3).

- Completed construction activities associated with the Canterbury Woods 6-story assisted living facility which began in April 2016. The building has a footprint of approximately 21,480 square feet and provides hardscape cover in the form of concrete foundation and slab.
- In addition to building footprint, 13,635 square feet of hardscape was installed in the form of: six (6) elevated terraces, two (2) parking lots, one (1) parking ramp to the basement parking garage, and sidewalks around the building. This work was completed by August 2017.
- A vegetated soil cover system was placed in the remaining areas of the 1.35 acre Canterbury Woods parcel. The vegetated soil cover system consists of a minimum of 2-foot of Part 375 compliant materials which consist of 6-inches of imported topsoil or 9-inches of washed #2 stone overlying 18-inches to 15-inches of imported 2-inch crushed stone over a demarcation layer (orange mesh) to separate the cover system from existing Site soil/fill.
- M/MGC placed a final "top coat" asphalt layer on the Lafayette Avenue Connector, installed 1,750 square feet of side walk hardscape and placed a 6inches of imported top soil to complete the final 2-foot cover of green space along the western side of the Lafayette Avenue Connector.

Figure 3 identities the updated cover system at drawing for the Site. SMP activities were observed by Benchmark and TurnKey personnel to verify conformance with the SMP.