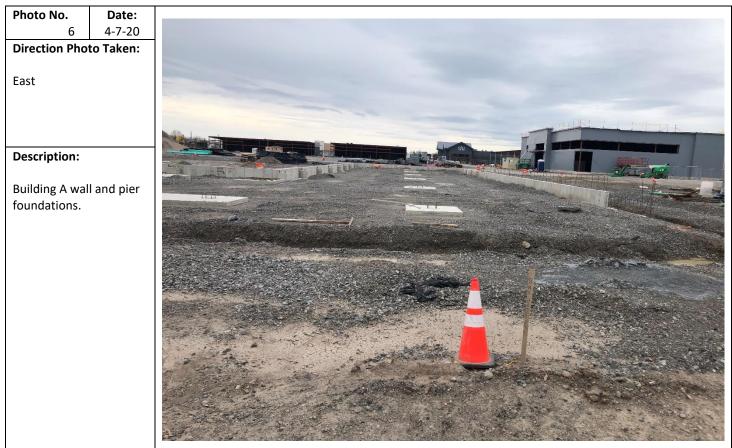

# 3.0 EVALUATION OF REMEDY PERFORMANCE, EFFECTIVENESS, AND PROTECTIVENESS

On April 7, 2020, GZA performed a Site Inspection within the PRR reporting period of April 15, 2019 to April 15, 2020. The completed Site Management Form **(Appendix A)** shows the results of the site inspection. Conditions of the Site were also photo documented **(Appendix B)**. The locations and orientations of the Site photos are illustrated on **Figure 2**.