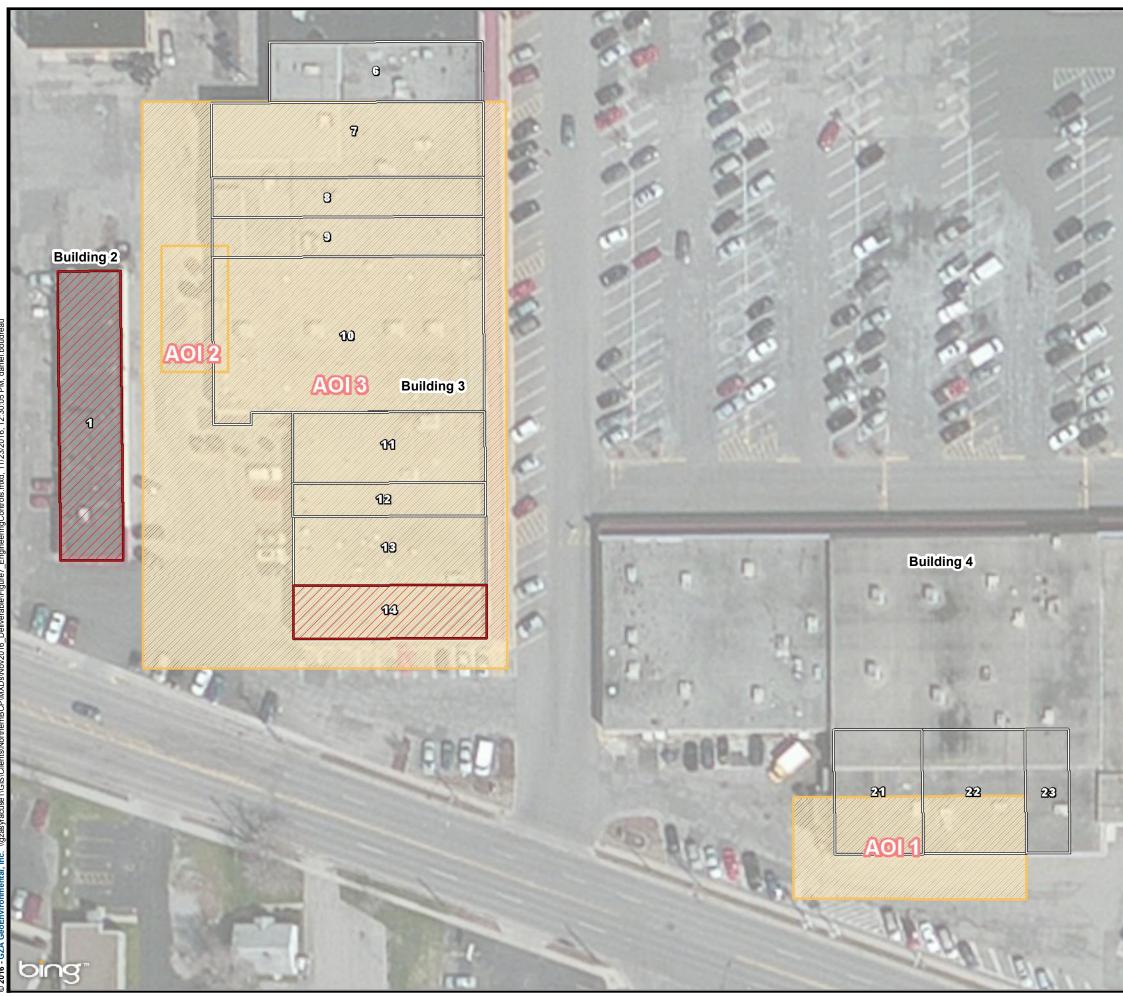

# 1.1 BACKGROUND

The Northtown Inc. Brownfield Cleanup Program (BCP) Site (Site) is comprised of three Areas of Interest (AOIs) the combined total area of which is 1.424 acres within the approximately 19-acre former Northtown Plaza. The former plaza is located at 3097 Sheridan Drive in the Town of Amherst, Erie County, New York and is undergoing a major modernization transformation which includes demolition of existing buildings and construction of new buildings and related amenities. The AOIs of the BCP Site were remediated of fuel oil and chlorinated organic constituents in soil. However, the presence of buildings at the AOIs at the time limited the areal extents of site remediation. This resulted in placement of Institutional and Engineering Controls (IC/ECs), required by the New York State Department of Environmental Conservation (NYSDEC). The IC/ECs are intended to protect current and future Site users from exposure to contaminants that remain in the subsurface. The current ICs and ECs are summarized below:

# The Engineering Control is:

• Operation of sub-slab depressurization (SSD) systems in Building 2 (when occupied) and tenant space No. 14 of (former) Building 3, (when occupied).

The Environmental Easement (EE), which includes greater specificity of the above ICs and EC, was signed by NYSDEC on September 15, 2016. Since issuance of the EE, the former on-Site plaza buildings have been demolished and removed and new buildings are currently under construction as Phase 2 of Site redevelopment proceeds with NYSDEC concurrence. The SMP will be amended as appropriate to reflect the Site changes after completion of Site redevelopment.

Brownfield Cleanup Program:

In 2014, Northtown Associates LLC (predecessors of Northtown Property Owner LLC), applied to NYSDEC for admittance into the voluntary BCP. In the BCP application, three areas of interest (AOIs) were identified based on findings from the Phase II. AOIs 1 and 2 are associated with former fuel oil tanks, one (AOI 1) at the southern exterior of former Building #4 and the other (AOI 2) at the western exterior of former Building 3. AOI 3 is associated with the former dry cleaner that occupied the southernmost tenant unit of former Building 3 (See Figure 2).

- Removal of the two USTs and associated petroleum-impacted soils within AOI 1 and AOI 2;
- Removal of solvent-impacted subsurface soil in areas exterior of the building at AOI 3; and
- Installation of SSD systems within tenant space No. 14 (the former dry-cleaner) of former Building 3 and within off-site Building 2 (former Total Automotive service facility).