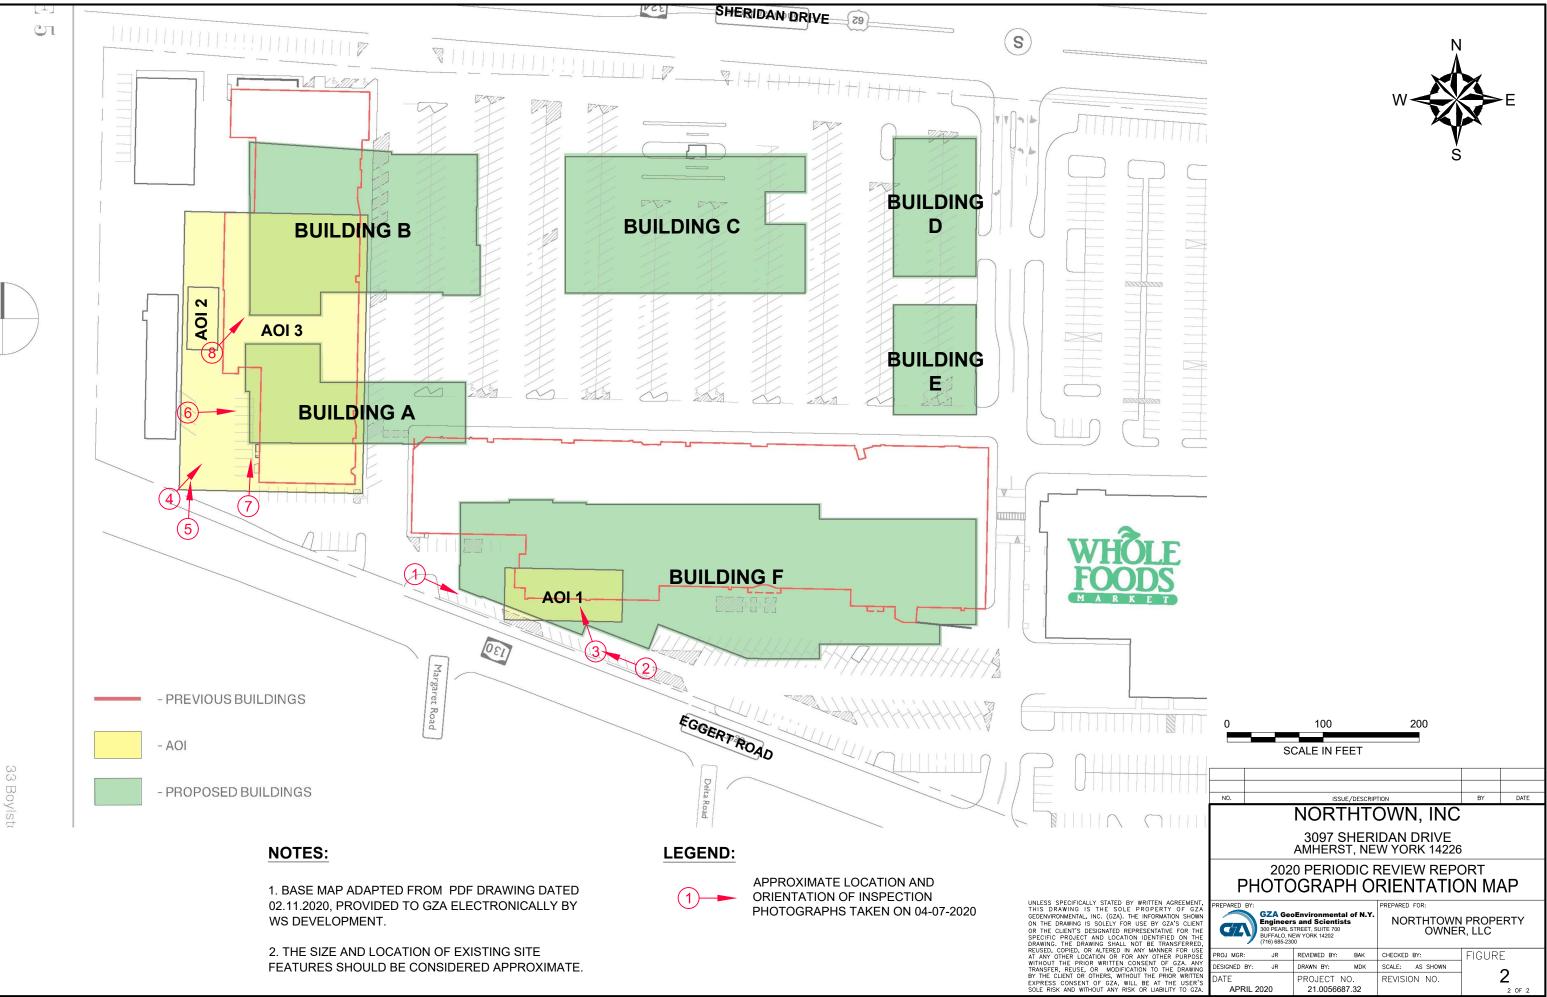

The BCP Site consists of three Areas of Interest (AOIs), collectively comprising 1.424 acres of the approximately 19-acre former Northtown Plaza (see Figure 2).

Brownfield Cleanup Program:

In 2014, Northtown Associates LLC (predecessors of Northtown Property Owner LLC), applied to NYSDEC for admittance into the voluntary BCP. In the BCP application, three areas of interest (AOIs) were identified based on findings from the Phase II. AOIs 1 and 2 are associated with former fuel oil tanks, one (AOI 1) at the southern exterior of former Building #4 and the other (AOI 2) at the western exterior of former Building 3. AOI 3 is associated with the former dry cleaner that occupied the southernmost tenant unit of former Building 3 (See Figure 2).

of Use (GZA, September 4, 2019) were submitted and are attached in **Appendix E**. Most plaza buildings have been demolished and removed and new buildings are in various stages of construction. Thus, the two SSD systems installed and operated in 2016 are either gone (former Building 3) or are inactive because the building is no longer occupied (Building 2). New Buildings A and B are located partly within AOI 3 and each will have an SSD system installed as part of their construction. Details of these systems and other work completed that is relevant to the SMP will be reported to NYSDEC upon completion of Phase 2 redevelopment work.

# 3.0 EVALUATION OF REMEDY PERFORMANCE, EFFECTIVENESS, AND PROTECTIVENESS

On April 7, 2020, GZA performed a Site Inspection within the PRR reporting period of April 15, 2019 to April 15, 2020. The completed Site Management Form **(Appendix A)** shows the results of the site inspection. Conditions of the Site were also photo documented **(Appendix B)**. The locations and orientations of the Site photos are illustrated on **Figure 2**.