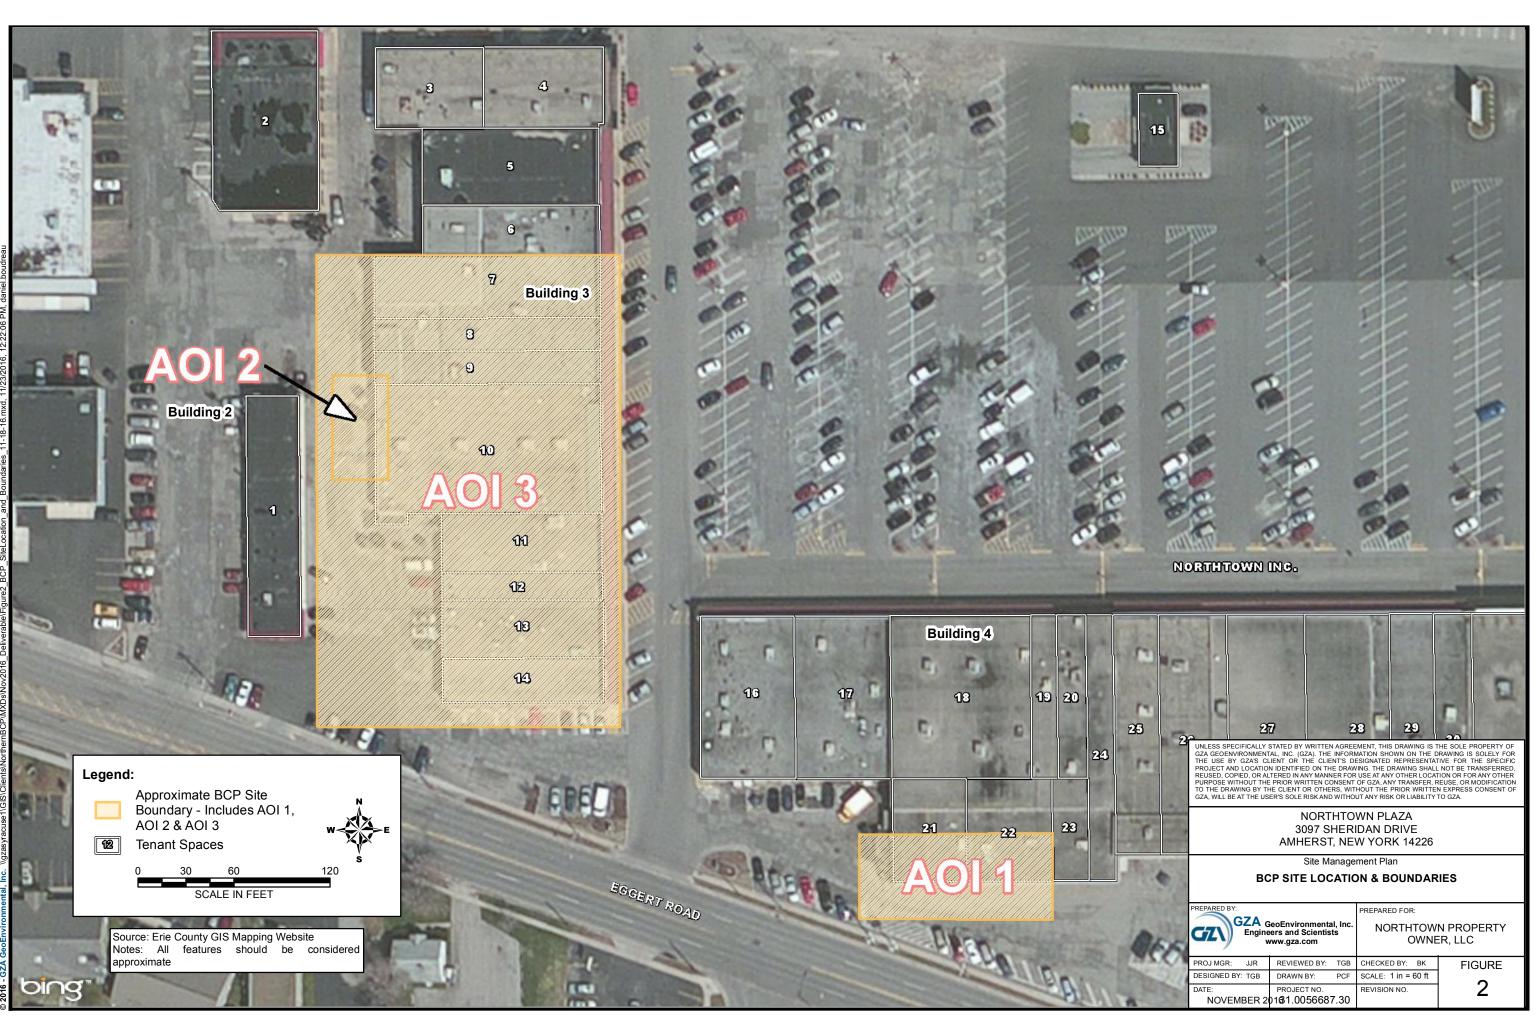

The BCP Site consists of three Areas of Interest (AOIs), collectively comprising 1.424 acres of the approximately 19-acre former Northtown Plaza (see Figure 2).

Brownfield Cleanup Program:

In 2014, Northtown Associates LLC (predecessors of Northtown Property Owner LLC), applied to NYSDEC for admittance into the voluntary BCP. In the BCP application, three areas of interest (AOIs) were identified based on findings from the Phase II. AOIs 1 and 2 are associated with former fuel oil tanks, one (AOI 1) at the southern exterior of former Building #4 and the other (AOI 2) at the western exterior of former Building 3. AOI 3 is associated with the former dry cleaner that occupied the southernmost tenant unit of former Building 3 (See Figure 2).

# 3.0 EVALUATION OF REMEDY PERFORMANCE, EFFECTIVENESS, AND PROTECTIVENESS

On April 7, 2020, GZA performed a Site Inspection within the PRR reporting period of April 15, 2019 to April 15, 2020. The completed Site Management Form **(Appendix A)** shows the results of the site inspection. Conditions of the Site were also photo documented **(Appendix B)**. The locations and orientations of the Site photos are illustrated on **Figure 2**.