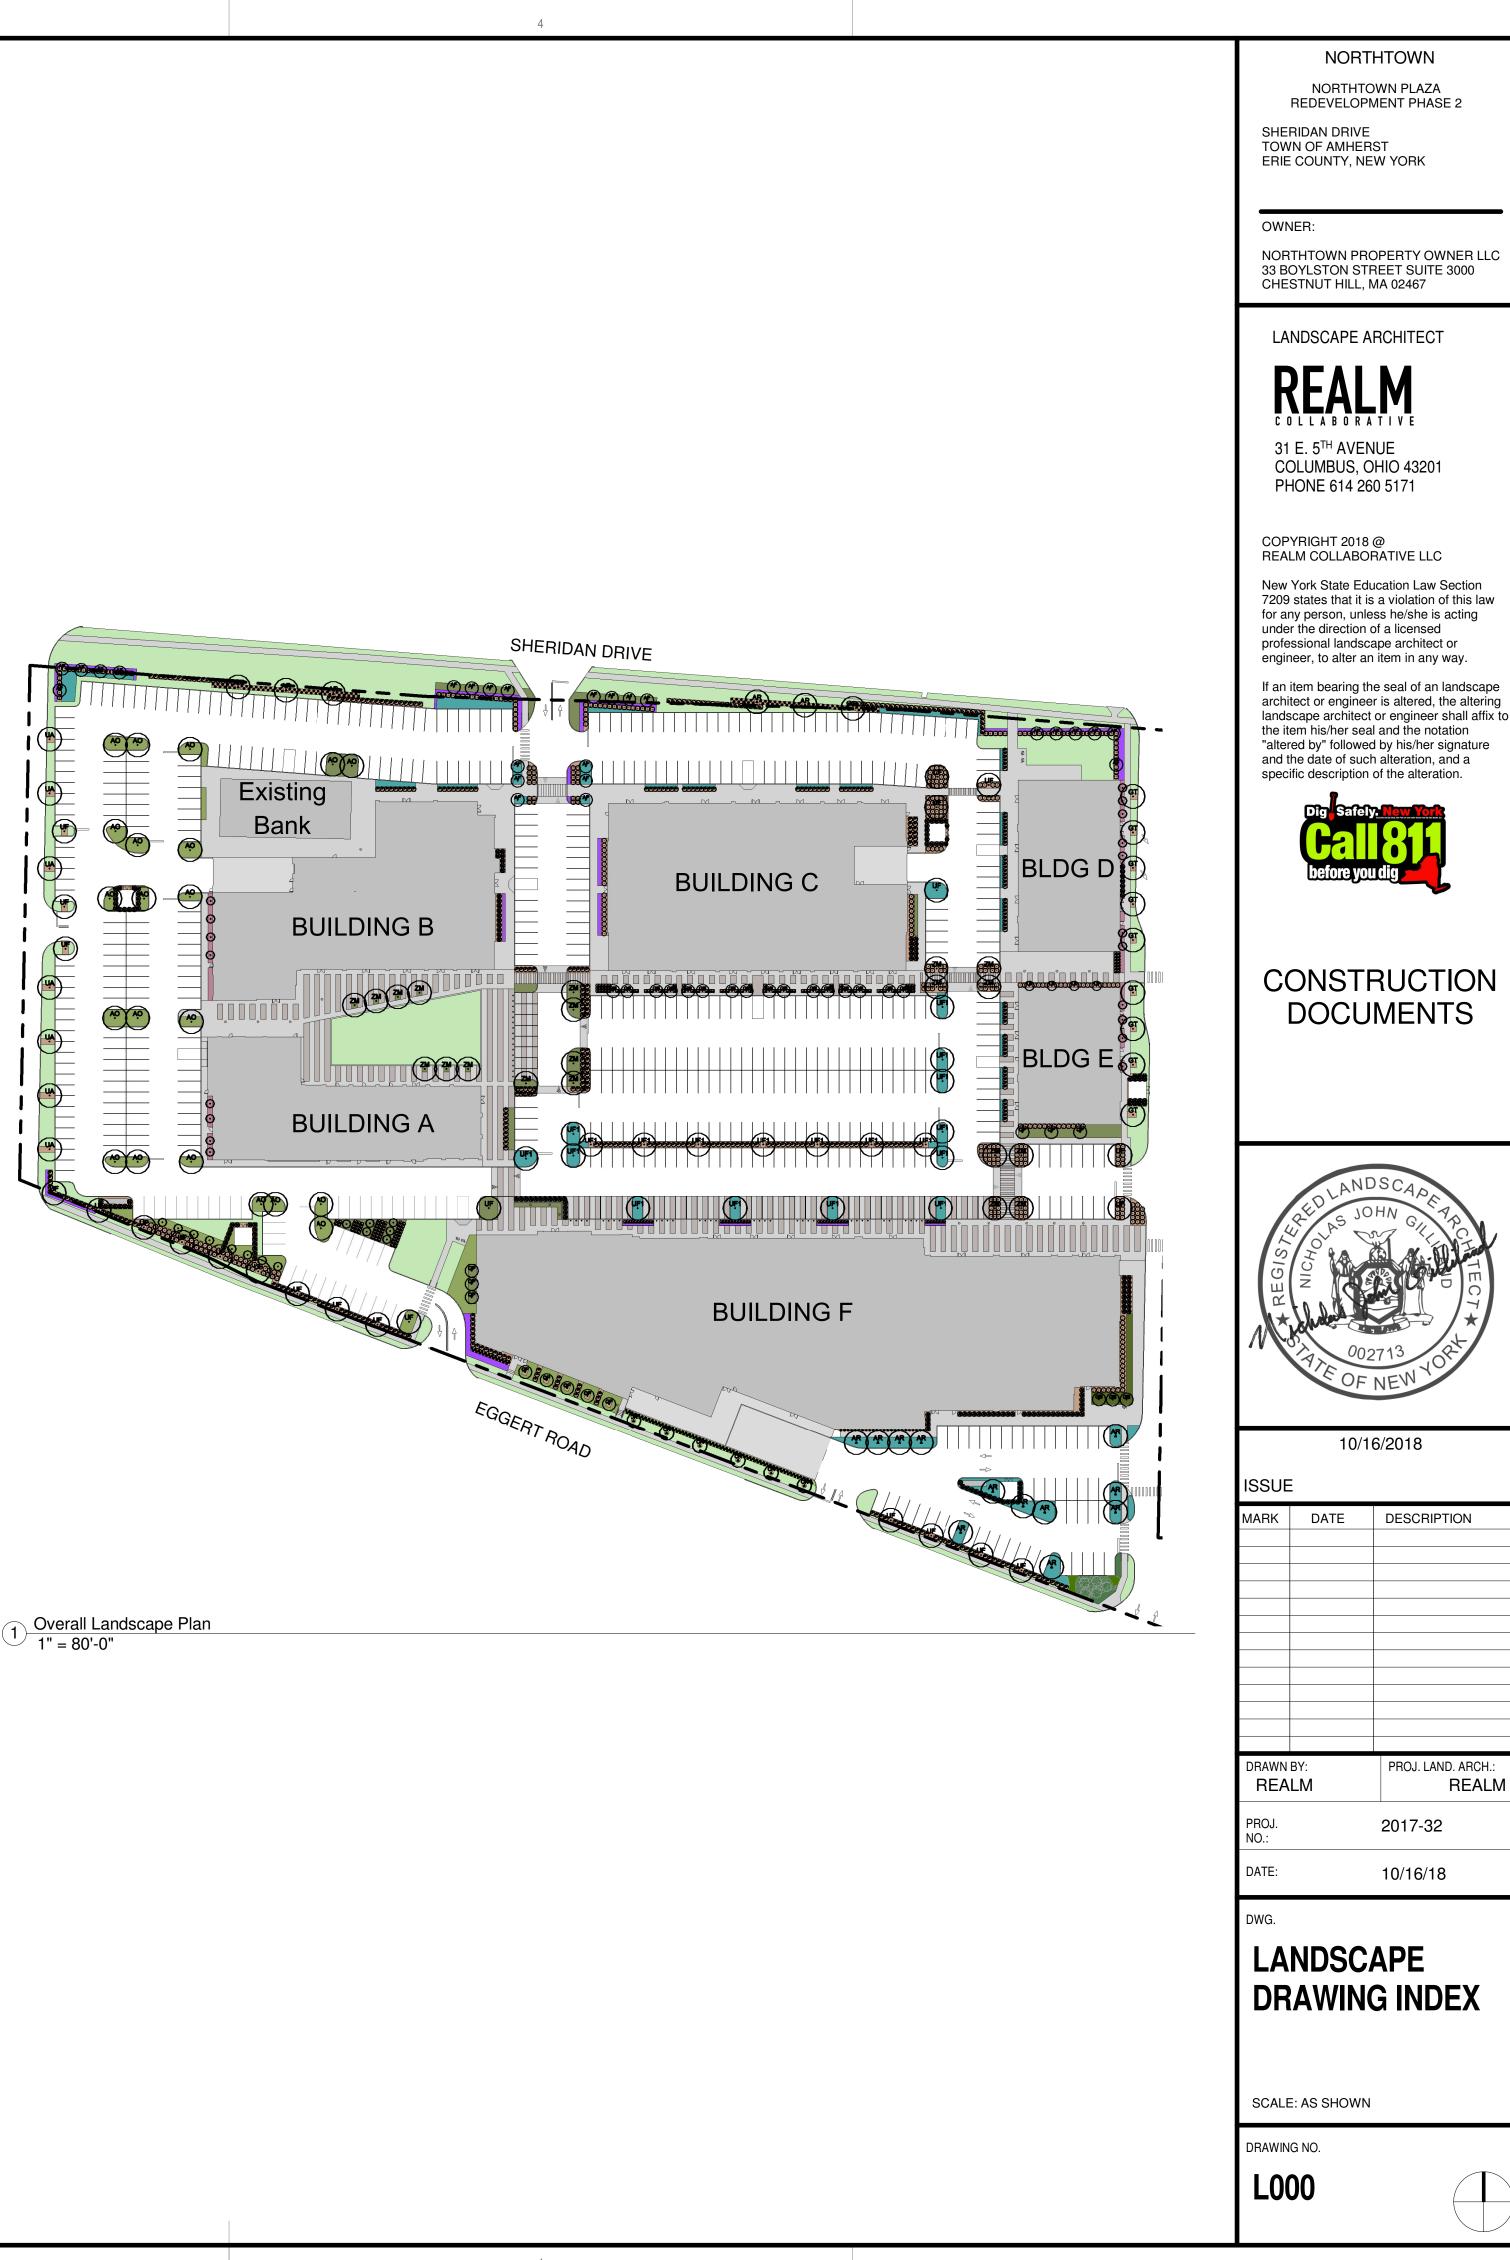

# 1.1 BACKGROUND

The Northtown Inc. Brownfield Cleanup Program (BCP) Site (Site) is comprised of three Areas of Interest (AOIs) the combined total area of which is 1.424 acres within the approximately 19-acre former Northtown Plaza. The former plaza is located at 3097 Sheridan Drive in the Town of Amherst, Erie County, New York and is undergoing a major modernization transformation which includes demolition of existing buildings and construction of new buildings and related amenities. The AOIs of the BCP Site were remediated of fuel oil and chlorinated organic constituents in soil. However, the presence of buildings at the AOIs at the time limited the areal extents of site remediation. This resulted in placement of Institutional and Engineering Controls (IC/ECs), required by the New York State Department of Environmental Conservation (NYSDEC). The IC/ECs are intended to protect current and future Site users from exposure to contaminants that remain in the subsurface. The current ICs and ECs are summarized below:

# 2.1 SITE LOCATION BOUNDARIES AND FEATURES

The former Northtown Plaza is in the Town of Amherst, Erie County (see Figure 1) and is bounded as follows:

- Sheridan Drive to the north;
- Eggert Road to the south;
- commercial and residential properties to the east; and
- commercial properties to the west.

The BCP Site consists of three Areas of Interest (AOIs), collectively comprising 1.424 acres of the approximately 19-acre former Northtown Plaza (see Figure 2).