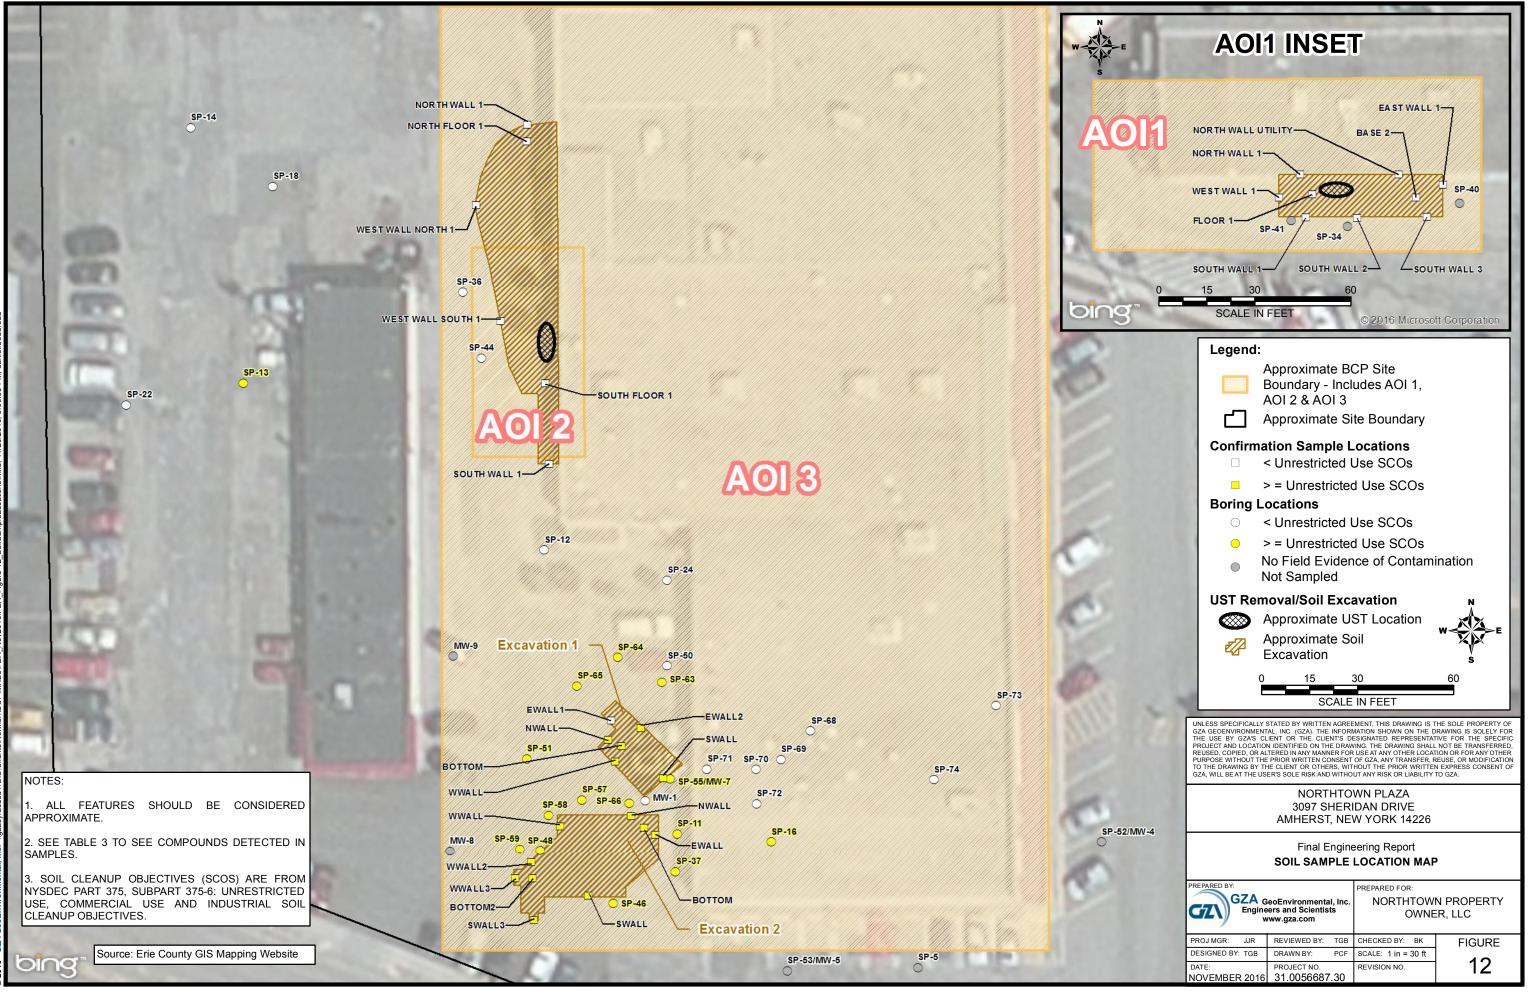

Brownfield Cleanup Program:

In 2014, Northtown Associates LLC (predecessors of Northtown Property Owner LLC), applied to NYSDEC for admittance into the voluntary BCP. In the BCP application, three areas of interest (AOIs) were identified based on findings from the Phase II. AOIs 1 and 2 are associated with former fuel oil tanks, one (AOI 1) at the southern exterior of former Building #4 and the other (AOI 2) at the western exterior of former Building 3. AOI 3 is associated with the former dry cleaner that occupied the southernmost tenant unit of former Building 3 (See Figure 2).

Once admitted into the BCP, Northtown completed two additional investigations in 2015 to delineate the vertical and lateral extent of chlorinated volatile organic compounds (CVOCs) at concentrations above the commercial use soil cleanup objectives (SCOs) at AOI 3. After completion of the additional investigations and assessment of potential environmental risks, Remedial Action Objectives (RAOs) for each environmental media were defined.

- Removal of the two USTs and associated petroleum-impacted soils within AOI 1 and AOI 2;
- Removal of solvent-impacted subsurface soil in areas exterior of the building at AOI 3; and
- Installation of SSD systems within tenant space No. 14 (the former dry-cleaner) of former Building 3 and within off-site Building 2 (former Total Automotive service facility).