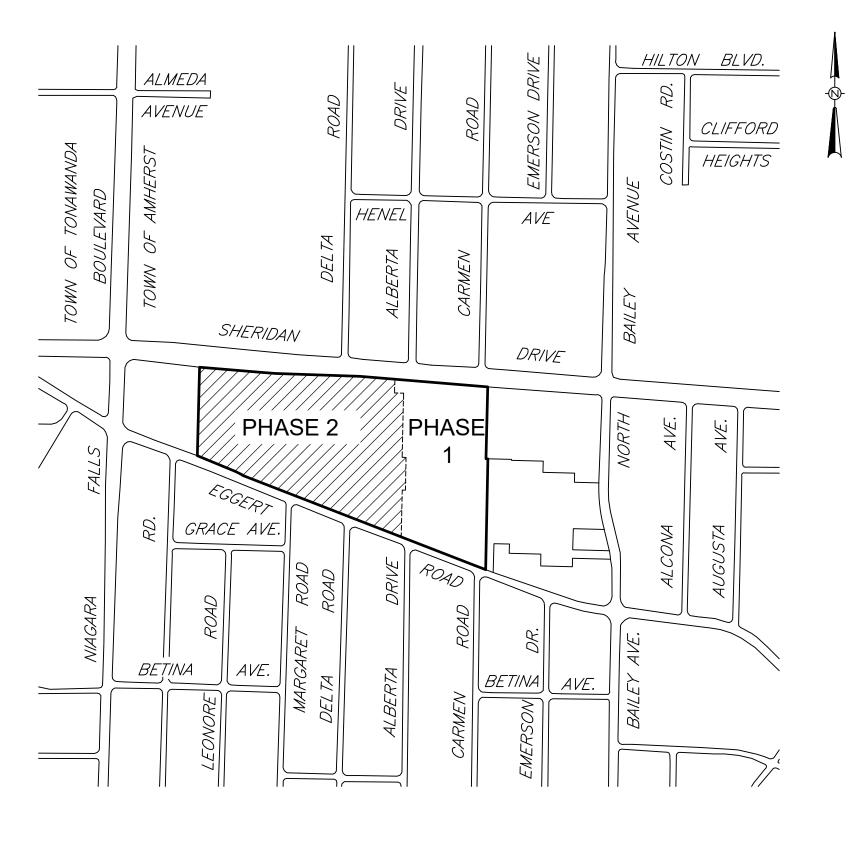

# 2.1 SITE LOCATION BOUNDARIES AND FEATURES

The former Northtown Plaza is in the Town of Amherst, Erie County (see Figure 1) and is bounded as follows:

- Sheridan Drive to the north;
- Eggert Road to the south;
- commercial and residential properties to the east; and
- commercial properties to the west.

The BCP Site consists of three Areas of Interest (AOIs), collectively comprising 1.424 acres of the approximately 19-acre former Northtown Plaza (see Figure 2).

Brownfield Cleanup Program:

In 2014, Northtown Associates LLC (predecessors of Northtown Property Owner LLC), applied to NYSDEC for admittance into the voluntary BCP. In the BCP application, three areas of interest (AOIs) were identified based on findings from the Phase II. AOIs 1 and 2 are associated with former fuel oil tanks, one (AOI 1) at the southern exterior of former Building #4 and the other (AOI 2) at the western exterior of former Building 3. AOI 3 is associated with the former dry cleaner that occupied the southernmost tenant unit of former Building 3 (See Figure 2).