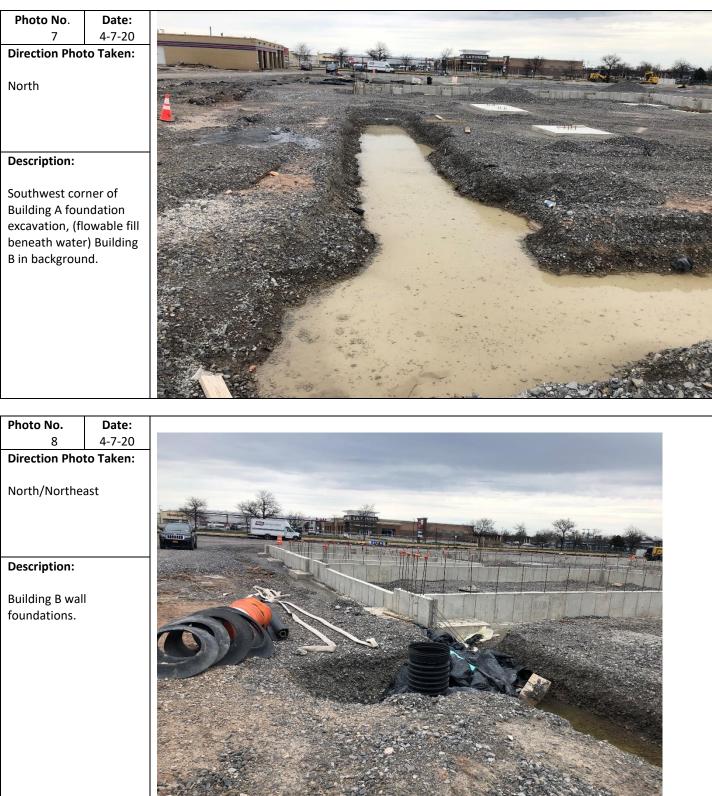

# 3.0 EVALUATION OF REMEDY PERFORMANCE, EFFECTIVENESS, AND PROTECTIVENESS

On April 7, 2020, GZA performed a Site Inspection within the PRR reporting period of April 15, 2019 to April 15, 2020. The completed Site Management Form **(Appendix A)** shows the results of the site inspection. Conditions of the Site were also photo documented **(Appendix B)**. The locations and orientations of the Site photos are illustrated on **Figure 2**.