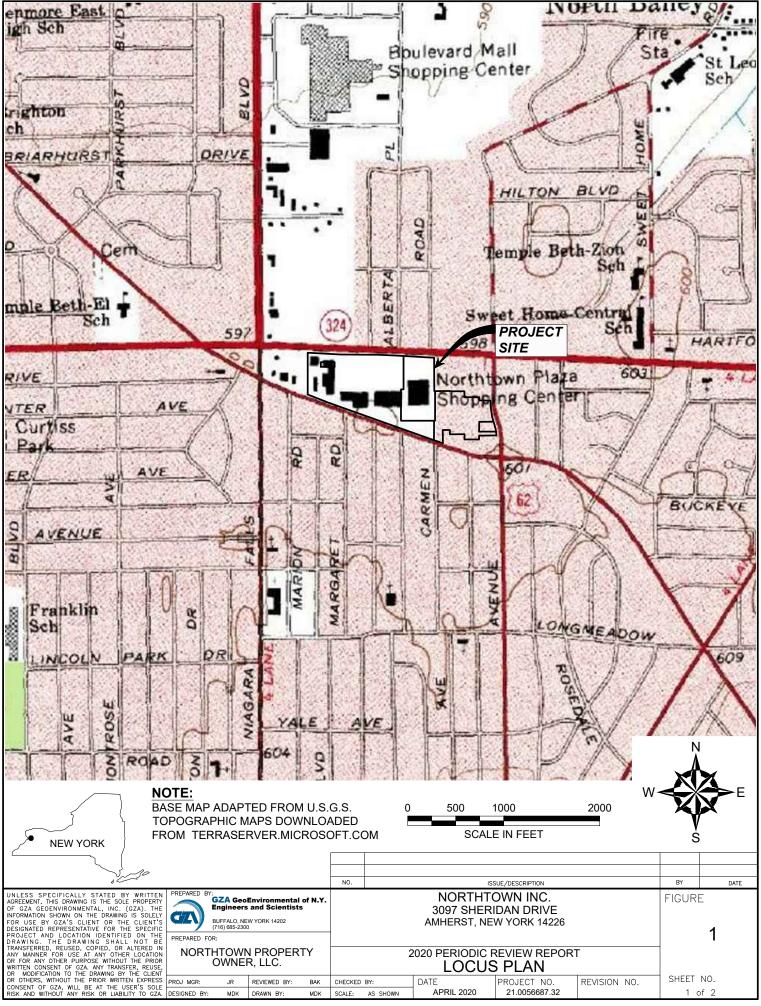

# 2.1 SITE LOCATION BOUNDARIES AND FEATURES

The former Northtown Plaza is in the Town of Amherst, Erie County (see Figure 1) and is bounded as follows:

- Sheridan Drive to the north;
- Eggert Road to the south;
- commercial and residential properties to the east; and
- commercial properties to the west.

The BCP Site consists of three Areas of Interest (AOIs), collectively comprising 1.424 acres of the approximately 19-acre former Northtown Plaza (see Figure 2).