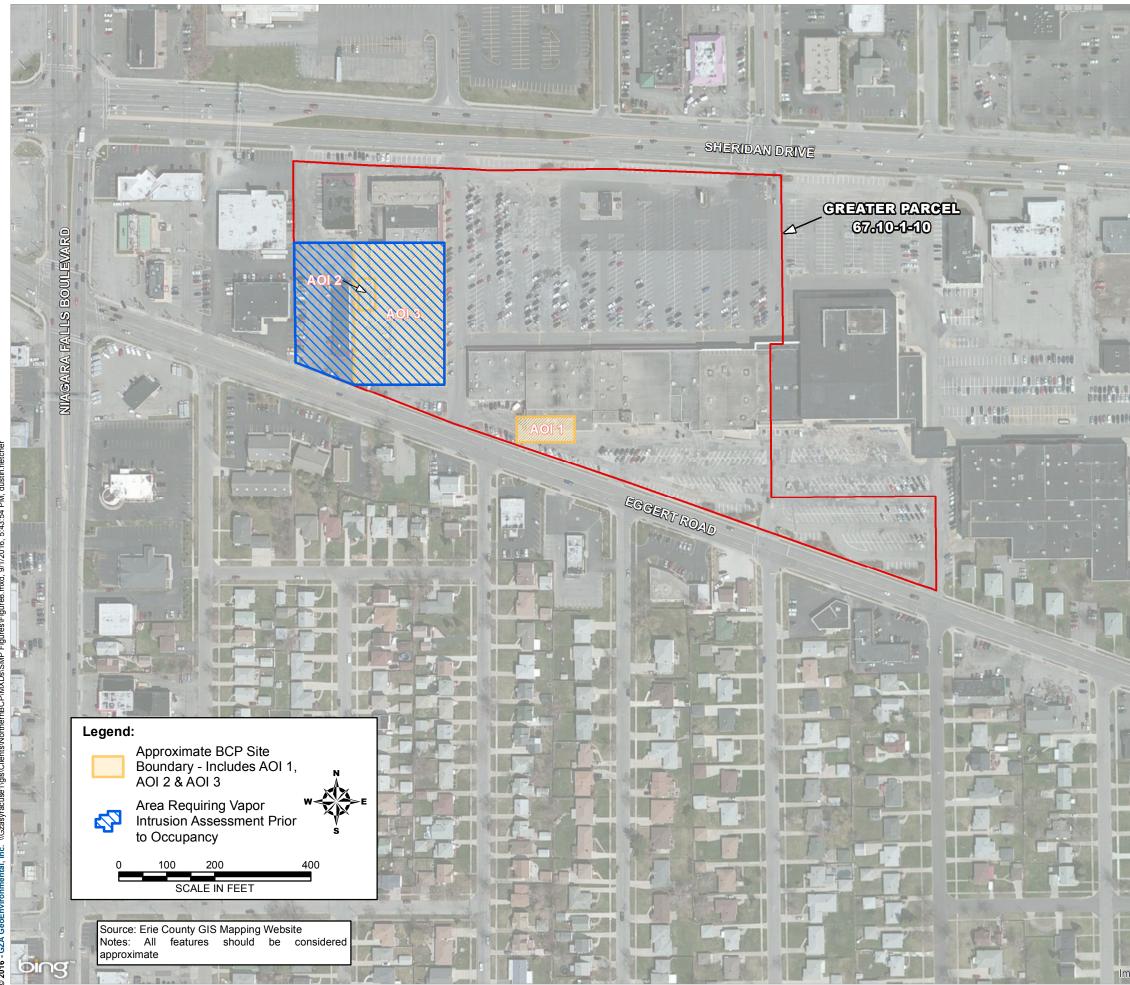

The BCP Site consists of three Areas of Interest (AOIs), collectively comprising 1.424 acres of the approximately 19-acre former Northtown Plaza (see Figure 2).

Brownfield Cleanup Program:

In 2014, Northtown Associates LLC (predecessors of Northtown Property Owner LLC), applied to NYSDEC for admittance into the voluntary BCP. In the BCP application, three areas of interest (AOIs) were identified based on findings from the Phase II. AOIs 1 and 2 are associated with former fuel oil tanks, one (AOI 1) at the southern exterior of former Building #4 and the other (AOI 2) at the western exterior of former Building 3. AOI 3 is associated with the former dry cleaner that occupied the southernmost tenant unit of former Building 3 (See Figure 2).