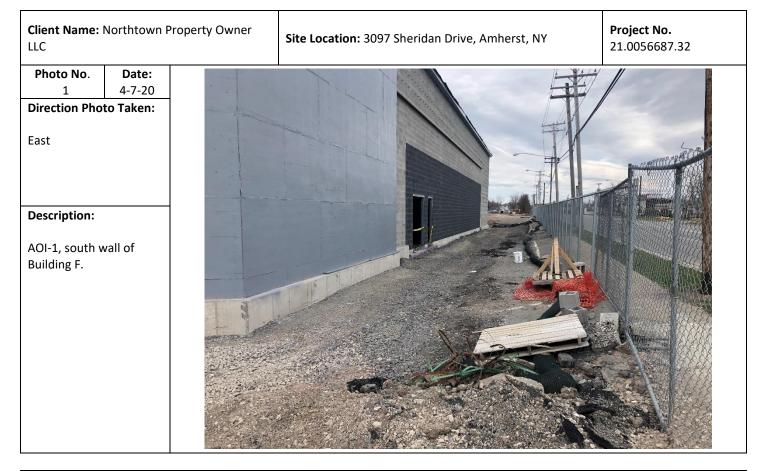

Brownfield Cleanup Program:

In 2014, Northtown Associates LLC (predecessors of Northtown Property Owner LLC), applied to NYSDEC for admittance into the voluntary BCP. In the BCP application, three areas of interest (AOIs) were identified based on findings from the Phase II. AOIs 1 and 2 are associated with former fuel oil tanks, one (AOI 1) at the southern exterior of former Building #4 and the other (AOI 2) at the western exterior of former Building 3. AOI 3 is associated with the former dry cleaner that occupied the southernmost tenant unit of former Building 3 (See Figure 2).

# 3.0 EVALUATION OF REMEDY PERFORMANCE, EFFECTIVENESS, AND PROTECTIVENESS

On April 7, 2020, GZA performed a Site Inspection within the PRR reporting period of April 15, 2019 to April 15, 2020. The completed Site Management Form **(Appendix A)** shows the results of the site inspection. Conditions of the Site were also photo documented **(Appendix B)**. The locations and orientations of the Site photos are illustrated on **Figure 2**.