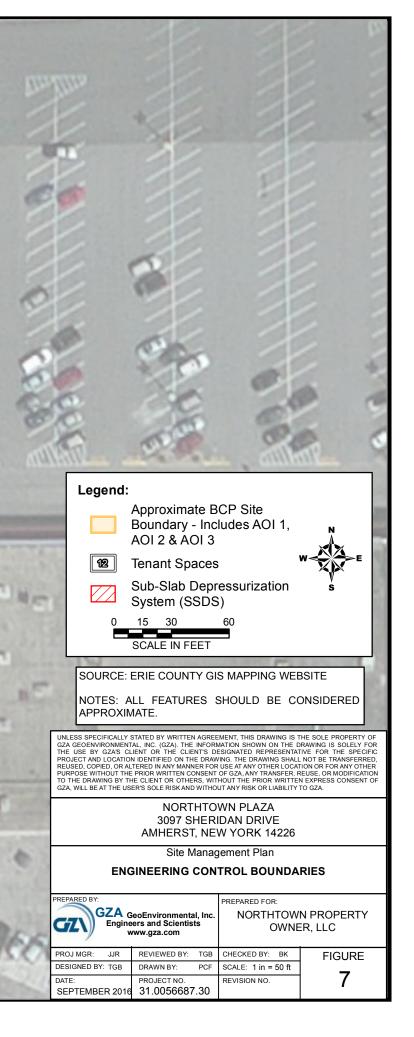

# 1.1 BACKGROUND

The Northtown Inc. Brownfield Cleanup Program (BCP) Site (Site) is comprised of three Areas of Interest (AOIs) the combined total area of which is 1.424 acres within the approximately 19-acre former Northtown Plaza. The former plaza is located at 3097 Sheridan Drive in the Town of Amherst, Erie County, New York and is undergoing a major modernization transformation which includes demolition of existing buildings and construction of new buildings and related amenities. The AOIs of the BCP Site were remediated of fuel oil and chlorinated organic constituents in soil. However, the presence of buildings at the AOIs at the time limited the areal extents of site remediation. This resulted in placement of Institutional and Engineering Controls (IC/ECs), required by the New York State Department of Environmental Conservation (NYSDEC). The IC/ECs are intended to protect current and future Site users from exposure to contaminants that remain in the subsurface. The current ICs and ECs are summarized below:

# 2.1 SITE LOCATION BOUNDARIES AND FEATURES

The former Northtown Plaza is in the Town of Amherst, Erie County (see Figure 1) and is bounded as follows:

- Sheridan Drive to the north;
- Eggert Road to the south;
- commercial and residential properties to the east; and
- commercial properties to the west.

The BCP Site consists of three Areas of Interest (AOIs), collectively comprising 1.424 acres of the approximately 19-acre former Northtown Plaza (see Figure 2).