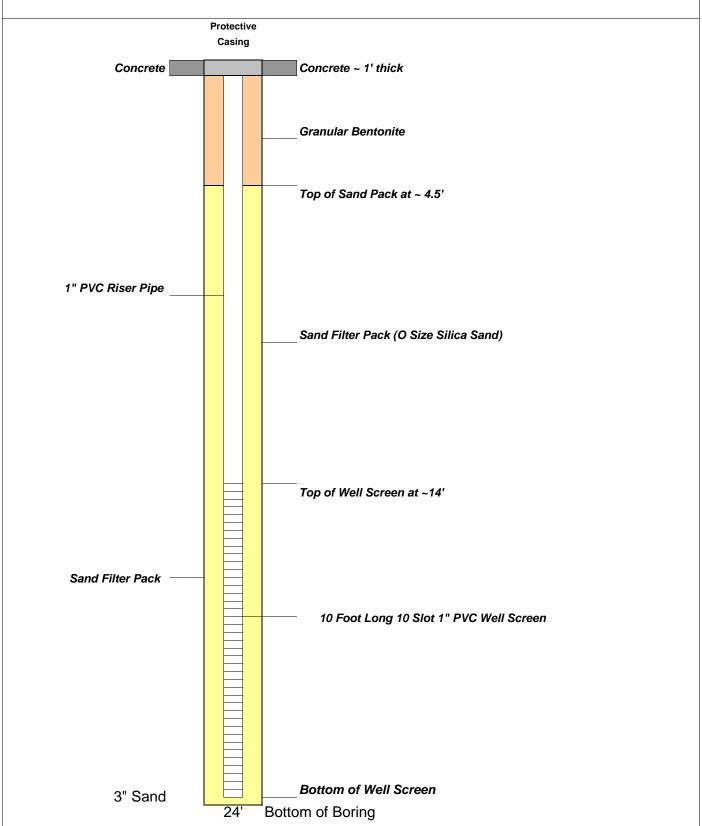

Comments:

| EGMS                                        | MONITORING WELL CONSTRUCTION DIAGRAM | Start Date: 10/14 End Date: 10/14 | Boring No. MW-2 |
|---------------------------------------------|--------------------------------------|-----------------------------------|-----------------|
| Project Number:                             | Geologist: N. Wohlabaugh             | Weather: ~50°F, Overcast          |                 |
| Client: HIGHLAND PLAZA                      | Project Manager: N. Wohlabaugh       | Northing: 23.43' S                | Top Riser       |
| Location (City, State): Tonawanda, New York | Driller: R. Steiner                  | Easting: 216.22' E                | 100.18'         |
| Drill Rig Type: GeoProbe 6620 (Track Mounte | ed)                                  | Borehole Diameter (ft.): 0.2      | 5               |

Comments:

| EGMS                                          | MONITORING WELL CONSTRUCTION DIAGRAM | Start Date: 10/14 End Date: 10/14 | Boring No. MW-3 |
|-----------------------------------------------|--------------------------------------|-----------------------------------|-----------------|
| Project Number:                               | Geologist: N. Wohlabaugh             | Weather: ~50°F, Overcast          |                 |
| Client: HIGHLAND PLAZA                        | Project Manager: N. Wohlabaugh       | Northing: 24.29' S                | Top Riser       |
| Location (City, State): Tonawanda, New York   | Driller: R. Steiner                  | Easting: 282.43' E                | 100.08'         |
| Drill Rig Type: GeoProbe 6620 (Track Mounted) |                                      | Borehole Diameter (ft.): 0.2      | 5               |