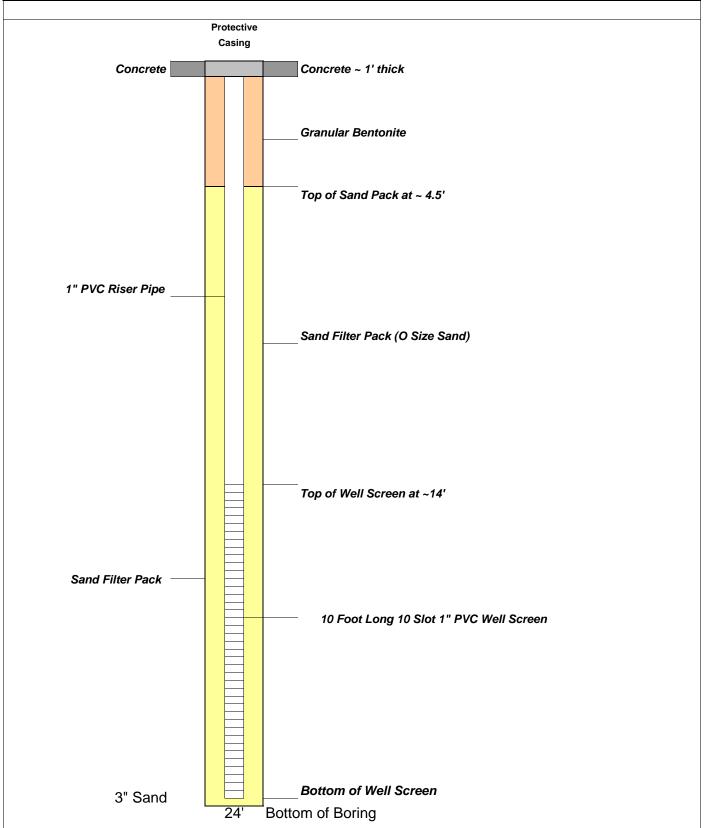

Comments:

| EGMS                                        | MONITORING WELL CONSTRUCTION DIAGRAM | Start Date: 10/16 End Date: 10/16 | Boring No. MW-4 |
|---------------------------------------------|--------------------------------------|-----------------------------------|-----------------|
| Project Number:                             | Geologist: N. Wohlabaugh             | Weather: ~50°F, Overcast          |                 |
| Client: HIGHLAND PLAZA                      | Project Manager: N. Wohlabaugh       | Northing: 119.19' S               | Top Riser       |
| Location (City, State): Tonawanda, New York | Driller: R. Steiner                  | Easting: 274.59' E                | 101.45'         |
| Drill Rig Type: GeoProbe 6620 (Track Mounte | ed)                                  | Borehole Diameter (ft.): 0.2      | 5               |

Comments:

| EGMS                                          | MONITORING WELL CONSTRUCTION DIAGRAM | Start Date: 10/16 End Date: 10/16 | Boring No. MW-5 |
|-----------------------------------------------|--------------------------------------|-----------------------------------|-----------------|
| Project Number:                               | Geologist: N. Wohlabaugh             | Weather: ~50°F, Overcast          |                 |
| Client: HIGHLAND PLAZA                        | Project Manager: N. Wohlabaugh       | Northing: 120.15' S               | Top Riser       |
| Location (City, State): Tonawanda, New York   | Driller: R. Steiner                  | Easting: 176.13' E                | 102.06'         |
| Drill Rig Type: GeoProbe 6620 (Track Mounted) |                                      | Borehole Diameter (ft.): 0.2      | 5               |