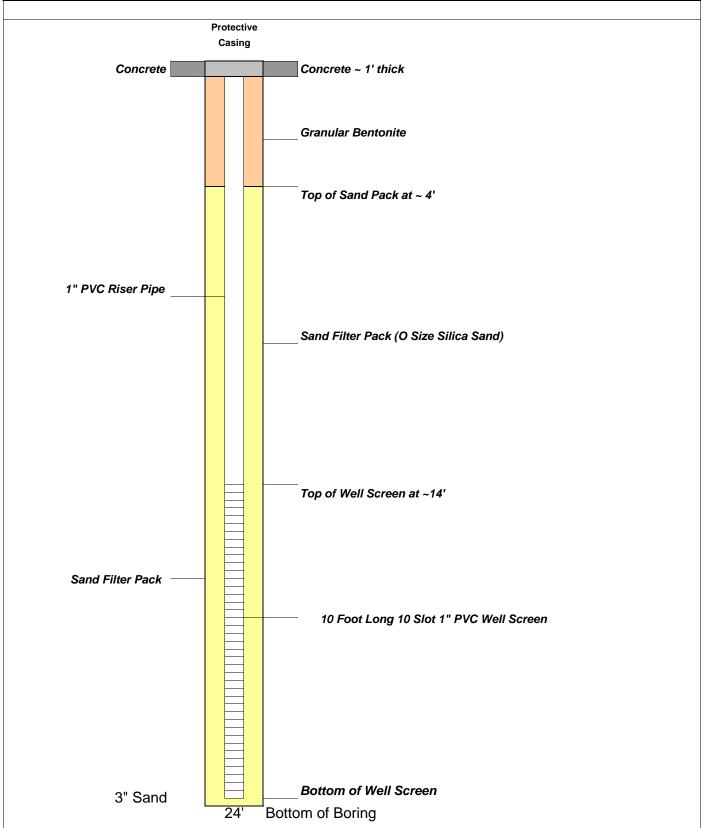

## Appendix D Remedial Investigation Groundwater Monitoring Well Construction Diagrams

| EGMS                                          | MONITORING WELL CONSTRUCTION DIAGRAM | Start Date: 10/14 End Date: 10/14 | Boring No. MW-1 |
|-----------------------------------------------|--------------------------------------|-----------------------------------|-----------------|
| Project Number:                               | Geologist: N. Wohlabaugh             | Weather: ~50°F, Overcast          |                 |
| Client: HIGHLAND PLAZA                        | Project Manager: N. Wohlabaugh       | Northing: 23.36' S                | Top Riser:      |
| Location (City, State): Tonawanda, New York   | Driller: R. Steiner                  | Easting: 104.45' E                | 100.51'         |
| Drill Rig Type: GeoProbe 6620 (Track Mounted) |                                      | Borehole Diameter (ft.): 0.2      | 5               |

Comments:

| EGMS                                        | MONITORING WELL CONSTRUCTION DIAGRAM | Start Date: 10/14 End Date: 10/14 | Boring No. MW-2 |
|---------------------------------------------|--------------------------------------|-----------------------------------|-----------------|
| Project Number:                             | Geologist: N. Wohlabaugh             | Weather: ~50°F, Overcast          |                 |
| Client: HIGHLAND PLAZA                      | Project Manager: N. Wohlabaugh       | Northing: 23.43' S                | Top Riser       |
| Location (City, State): Tonawanda, New York | Driller: R. Steiner                  | Easting: 216.22' E                | 100.18'         |
| Drill Rig Type: GeoProbe 6620 (Track Mounte | ed)                                  | Borehole Diameter (ft.): 0.2      | 5               |