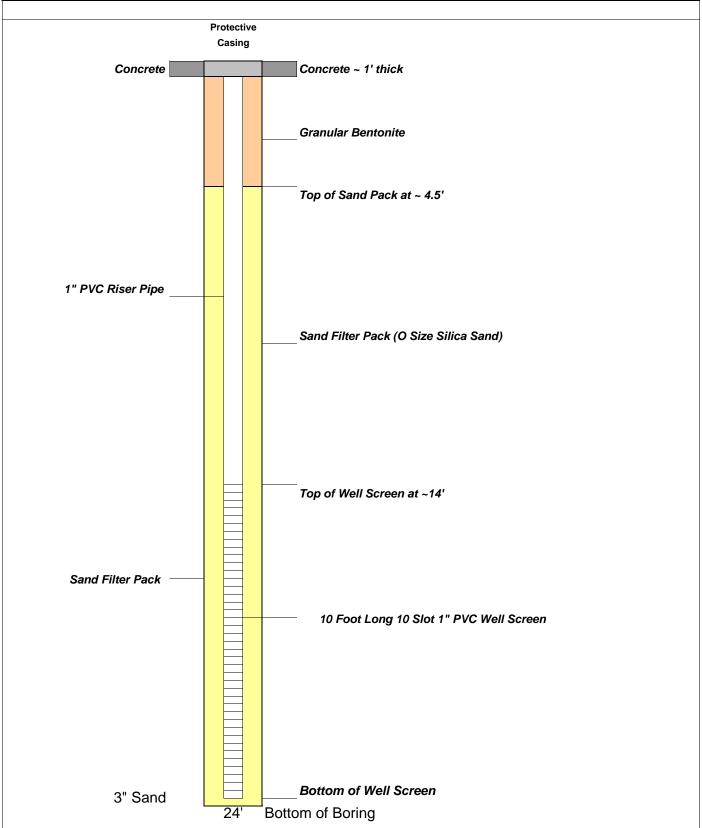

Comments:

| EGMS                                          | MONITORING WELL CONSTRUCTION DIAGRAM | Start Date: 10/16 End Date: 10/16 | Boring No. MW-5 |
|-----------------------------------------------|--------------------------------------|-----------------------------------|-----------------|
| Project Number:                               | Geologist: N. Wohlabaugh             | Weather: ~50°F, Overcast          |                 |
| Client: HIGHLAND PLAZA                        | Project Manager: N. Wohlabaugh       | Northing: 120.15' S               | Top Riser       |
| Location (City, State): Tonawanda, New York   | Driller: R. Steiner                  | Easting: 176.13' E                | 102.06'         |
| Drill Rig Type: GeoProbe 6620 (Track Mounted) |                                      | Borehole Diameter (ft.): 0.2      | 5               |

Comments: