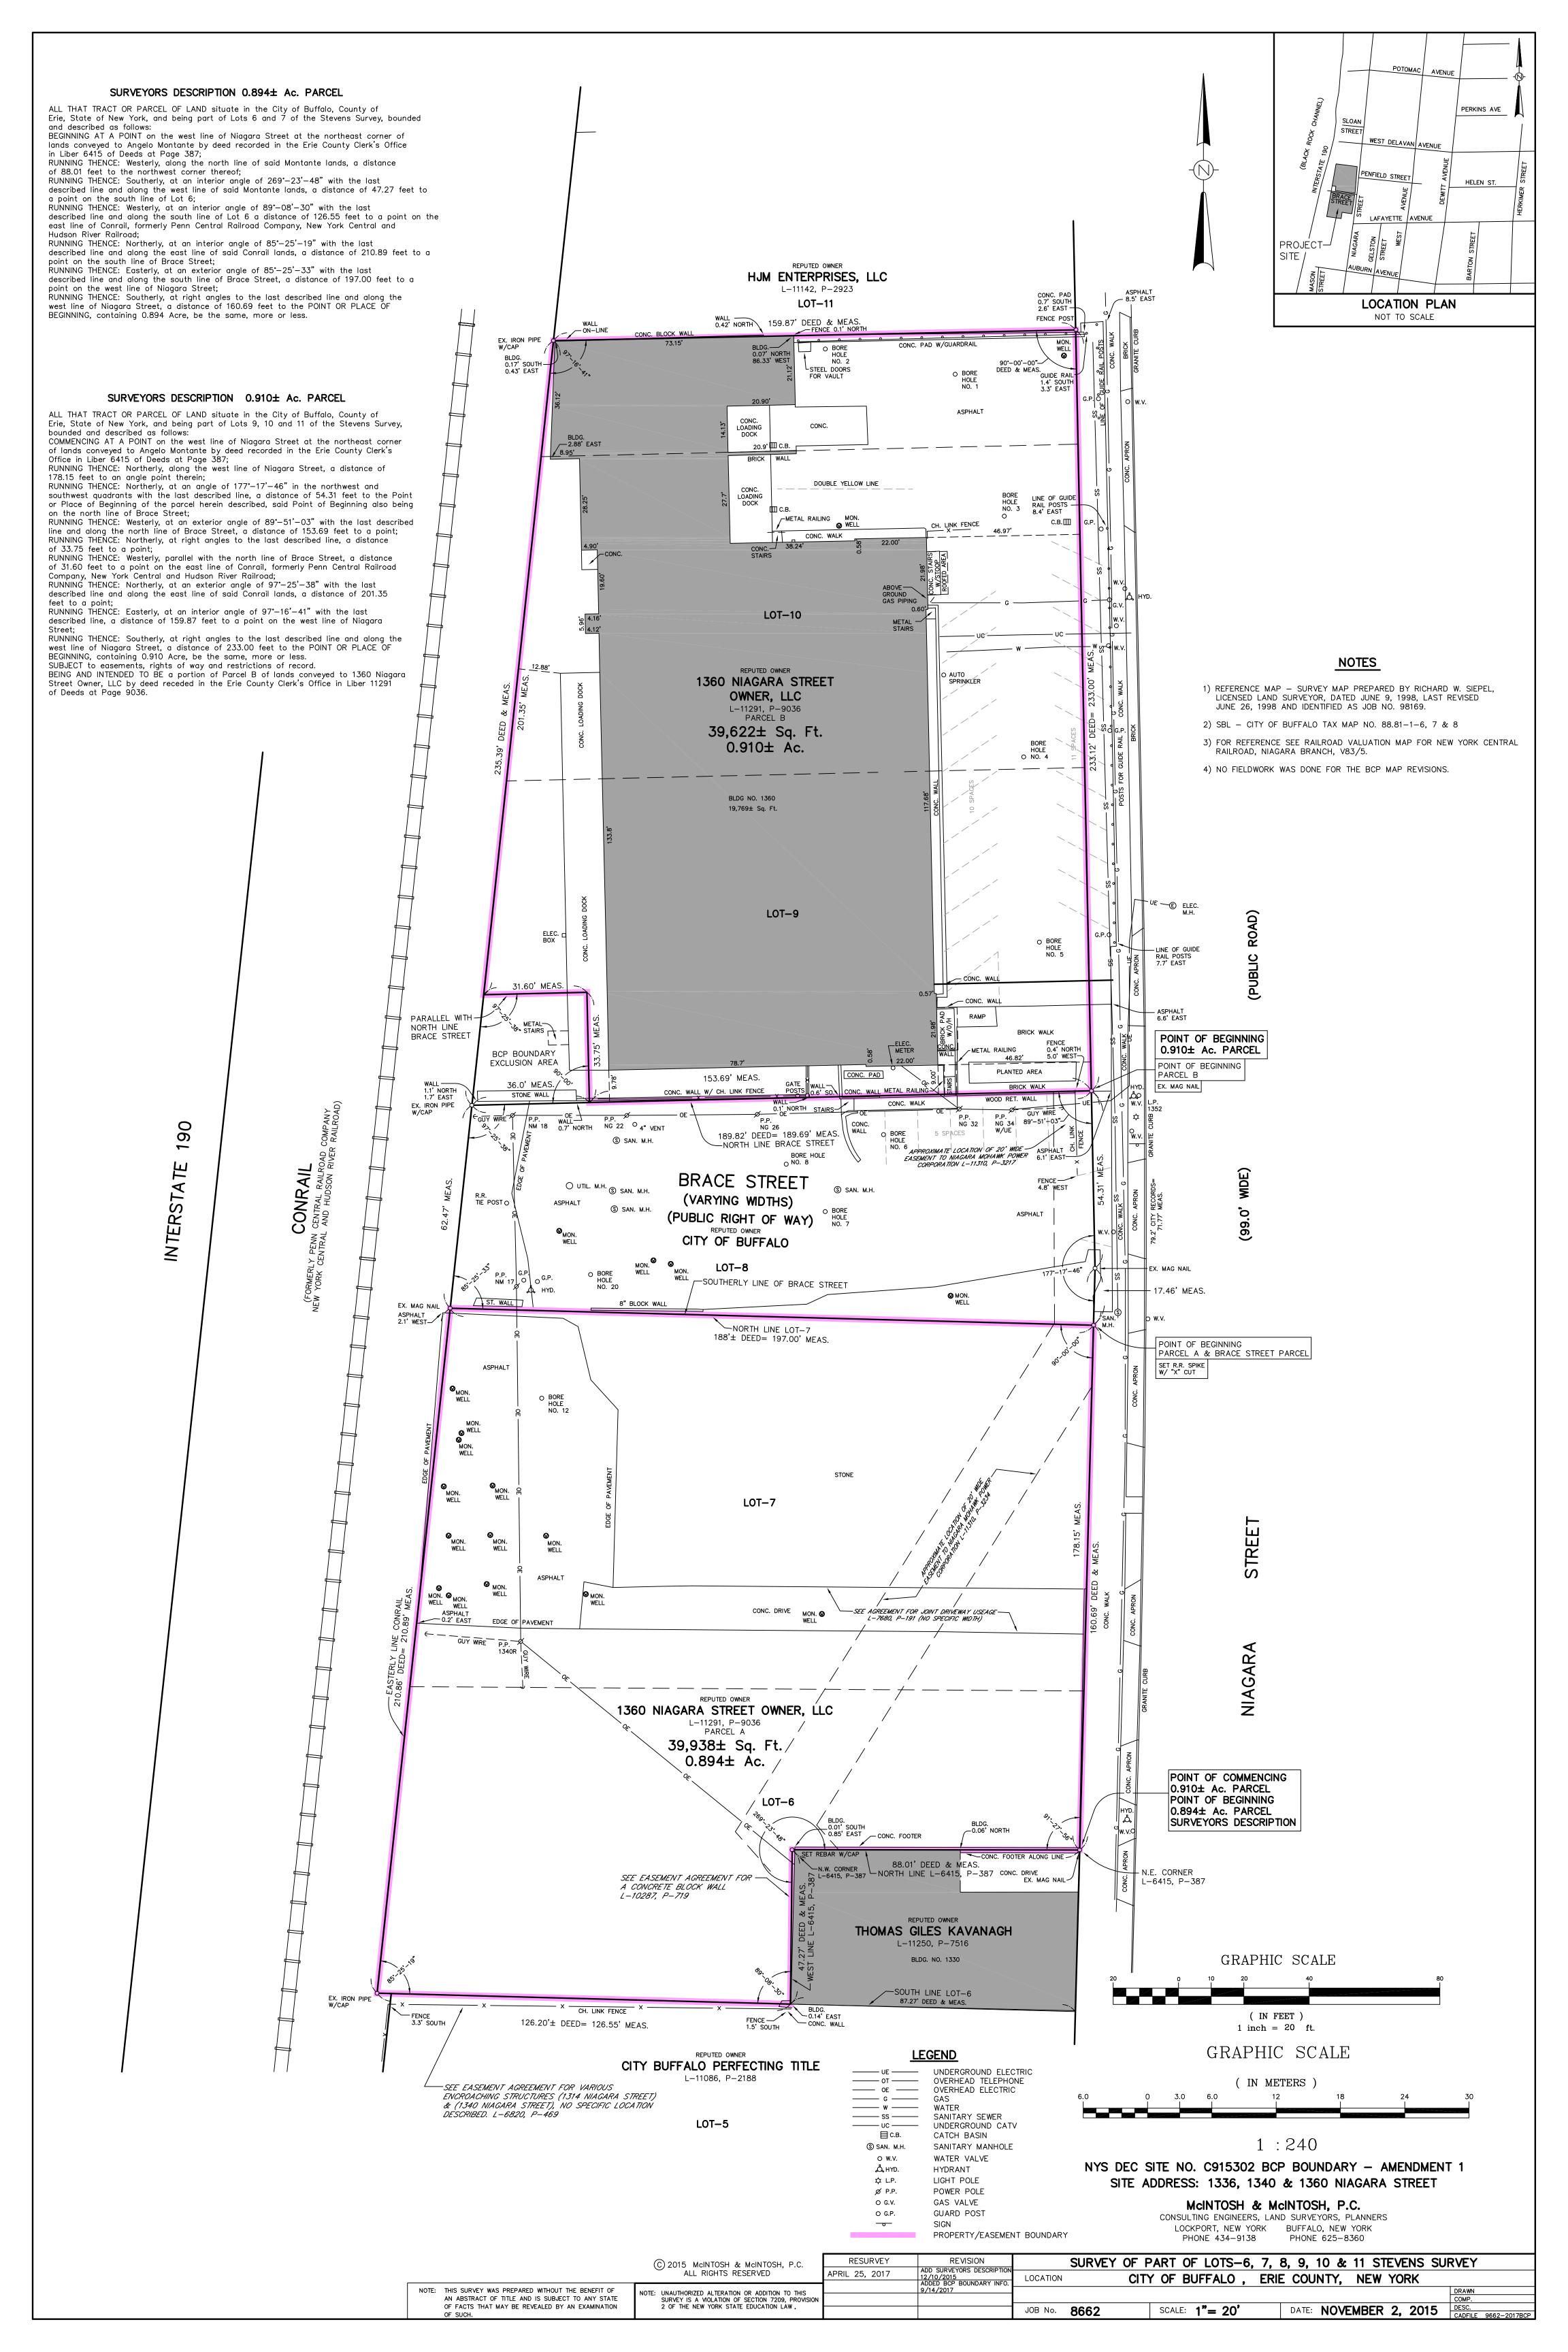

| 0.00167 J  | ND         |            | ND         | 0.00722 P  |
| PCBs                                    |                  |                 |                 |                |                |            |                                       |            |            |            | essential and the second |            |            |            |            |            |
| PCB-1260 (Aroclor 1260)                 | 0.1              | 1               | 1               | 1              | 25             | ND         |                                       |            | ND         | ND         | ND                       | ND         | ND         |            | ND         | ND         |

# -EXHIBIT D-GRID CELL E1 SOIL COVER SYSTEM PLANS & SPECIFICATIONS

EXHIBIT "D"