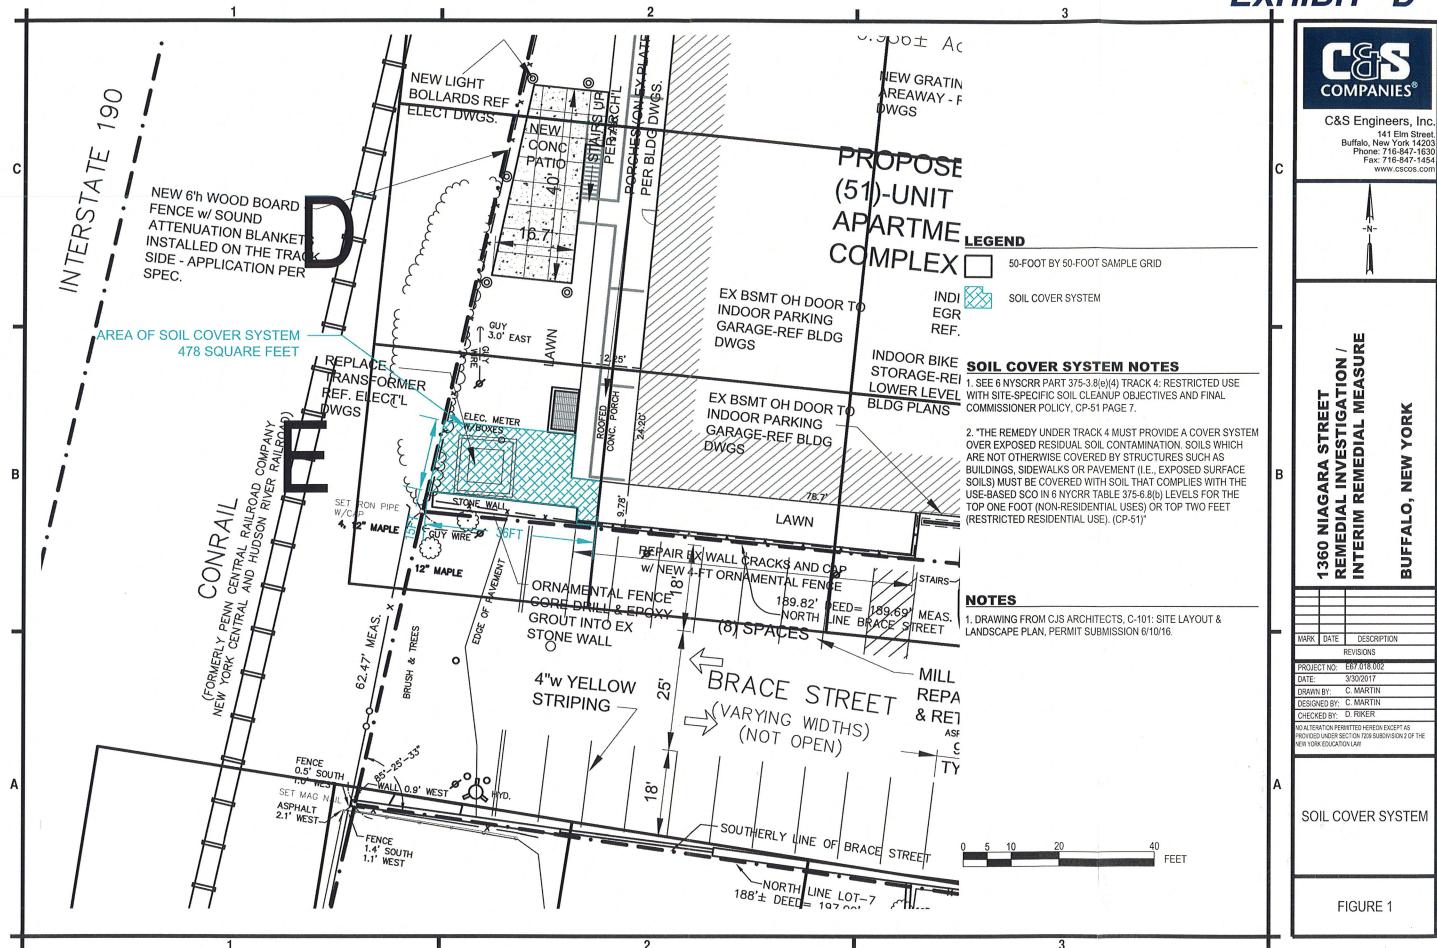

| 0.00167 J  | ND         |            | ND         | 0.00722 P  |
| PCBs                                    |                  |                 |                 |                |                |            |                                       |            |            |            | essential and the second |            |            |            |            |            |
| PCB-1260 (Aroclor 1260)                 | 0.1              | 1               | 1               | 1              | 25             | ND         |                                       |            | ND         | ND         | ND                       | ND         | ND         |            | ND         | ND         |

# -EXHIBIT D-GRID CELL E1 SOIL COVER SYSTEM PLANS & SPECIFICATIONS

EXHIBIT "D"