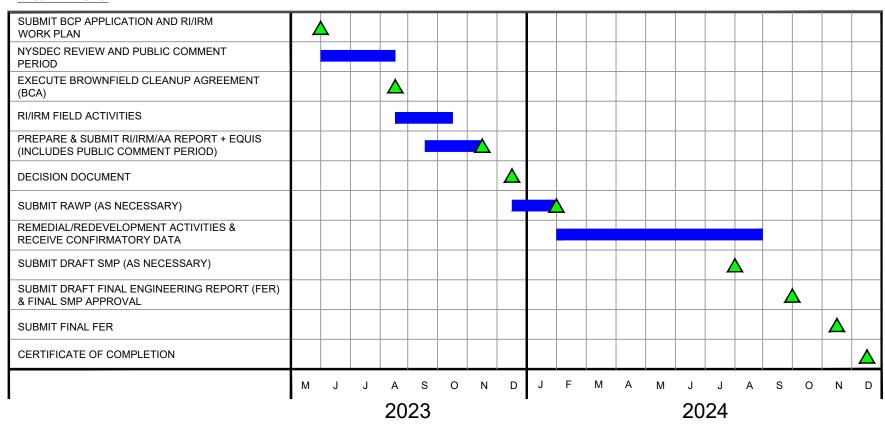

| SECTION II: Project Description                                                                                                                                                                                                                                                                                                                                                                                  |            |                       |
|------------------------------------------------------------------------------------------------------------------------------------------------------------------------------------------------------------------------------------------------------------------------------------------------------------------------------------------------------------------------------------------------------------------|------------|-----------------------|
| 1. The project will be starting at:   Investigation  Remediation                                                                                                                                                                                                                                                                                                                                                 |            |                       |
| NOTE: If the project is proposed to start at the remediation stage, at a minimum, a Remedial Invest Report (RIR) must be included, resulting in a 30-day public comment period. If an Alternatives Anal Remedial Action Work Plan (RAWP) are also included (see <u>DER-10, Technical Guidance for Site Investigation and Remediation</u> for further guidance), then a 45-day public comment period is required. | ysis a     |                       |
| 2. If a final RIR is included, does it meet the requirements in ECL Article 27-1415(2)?                                                                                                                                                                                                                                                                                                                          |            |                       |
| Yes No No N/A                                                                                                                                                                                                                                                                                                                                                                                                    |            |                       |
| 3. Have any draft work plans been submitted with the application (select all that apply)?                                                                                                                                                                                                                                                                                                                        |            |                       |
| ✓ RIWP RAWP ✓ IRM No                                                                                                                                                                                                                                                                                                                                                                                             |            |                       |
| 4. Please provide a short description of the overall project development, including the date that remedial program is to begin, and the date by which a Certificate of Completion is expected issued.                                                                                                                                                                                                            |            |                       |
| Is this information attached?  Yes  No  See Figure 8                                                                                                                                                                                                                                                                                                                                                             |            |                       |
|                                                                                                                                                                                                                                                                                                                                                                                                                  |            |                       |
| SECTION III: Land Use Factors                                                                                                                                                                                                                                                                                                                                                                                    |            |                       |
| What is the property's current municipal zoning designation? N-2C                                                                                                                                                                                                                                                                                                                                                |            |                       |
| 2. What uses are allowed by the property's current zoning (select all that apply)?                                                                                                                                                                                                                                                                                                                               | e 5        |                       |
| Residential Commercial Industrial                                                                                                                                                                                                                                                                                                                                                                                |            |                       |
| Current use (select all that apply):                                                                                                                                                                                                                                                                                                                                                                             |            |                       |
| Residential Commercial Industrial Recreational Vacant 🗸                                                                                                                                                                                                                                                                                                                                                          |            |                       |
| 4. Please provide a summary of current business operations or uses, with an emphasis on                                                                                                                                                                                                                                                                                                                          | Υ          | N                     |
| identifying possible contaminant source areas. If operations or uses have ceased, provide the date by which the site became vacant.                                                                                                                                                                                                                                                                              | $\odot$    | $\bigcirc$            |
| Is this summary included with the application?                                                                                                                                                                                                                                                                                                                                                                   |            |                       |
| 5. Reasonably anticipated post-remediation use (check all that apply):                                                                                                                                                                                                                                                                                                                                           |            | ı                     |
| Residential 🗸 Commercial 🗸 Industrial 🔃                                                                                                                                                                                                                                                                                                                                                                          |            | ı                     |
| If residential, does it qualify as single-family housing?                                                                                                                                                                                                                                                                                                                                                        | $\bigcirc$ | $\odot$               |
| Please provide a statement detailing the specific proposed post-remediation use.  Is this summary attached?                                                                                                                                                                                                                                                                                                      | •          | 0                     |
| 7. Is the proposed post-remediation use a renewable energy facility?  See application instructions for additional information.                                                                                                                                                                                                                                                                                   | 0          | •                     |
| Do current and/or recent development patterns support the proposed use?                                                                                                                                                                                                                                                                                                                                          | •          | $\bigcirc$            |
| Is the proposed use consistent with applicable zoning laws/maps?  Please provide a brief explanation. Include additional documentation if necessary.                                                                                                                                                                                                                                                             | •          | Ó                     |
| 10. Is the proposed use consistent with applicable comprehensive community master plans,                                                                                                                                                                                                                                                                                                                         |            | $\overline{\bigcirc}$ |
| local waterfront revitalization plans, or other adopted land use plans? Please provide a brief explanation. Include additional documentation if necessary.                                                                                                                                                                                                                                                       |            |                       |