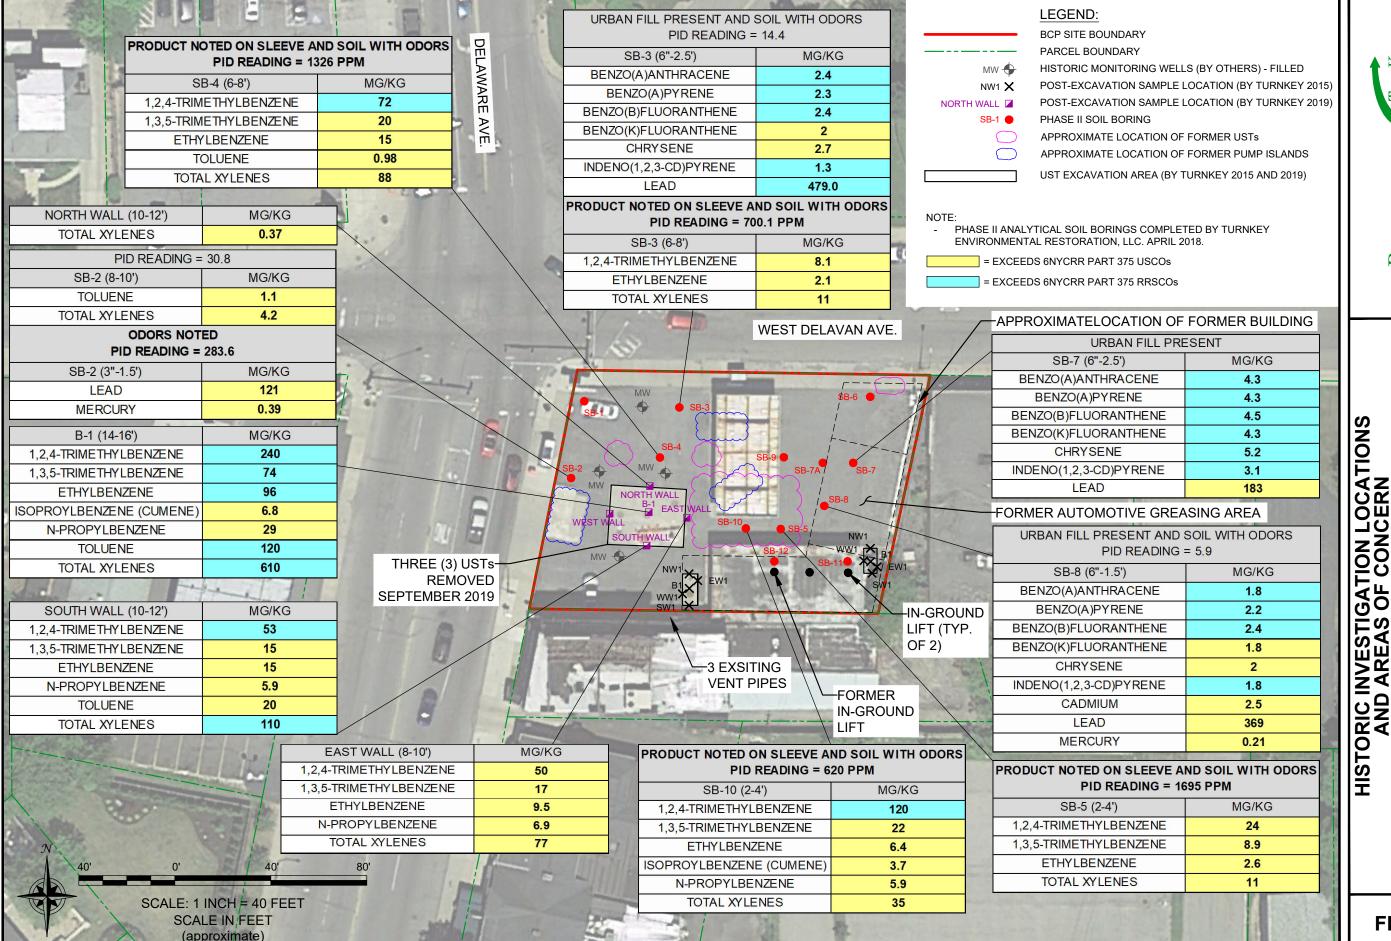

| SECTION IV: Property's Environmental History                                                                                                                                                                                                                                                                                                                                                                                                                                                                                                                                                                                                                                                                                                                                                                                                                                                                                                                                                                                                                                                   |              |          |             |                   |          |                                                  |     |    |
|------------------------------------------------------------------------------------------------------------------------------------------------------------------------------------------------------------------------------------------------------------------------------------------------------------------------------------------------------------------------------------------------------------------------------------------------------------------------------------------------------------------------------------------------------------------------------------------------------------------------------------------------------------------------------------------------------------------------------------------------------------------------------------------------------------------------------------------------------------------------------------------------------------------------------------------------------------------------------------------------------------------------------------------------------------------------------------------------|--------------|----------|-------------|-------------------|----------|--------------------------------------------------|-----|----|
| All applications must include an Investigation Report (per ECL 27-1407(1)). The report must be sufficient to establish that contamination of environmental media exists on the site above applicable Standards, Criteria and Guidance (SCGs) based on the reasonably anticipated use of the site property and that the site requires remediation. To the extent that existing information/studies/reports are available to the requestor, please attach the following:  1. Reports: an example of an Investigation Report is a Phase II Environmental Site Assessment report prepared in accordance with the latest American Society for Testing and Materials standard (ASTM E1903). Please submit a separate electronic copy of each report in Portable Document Format (PDF). Please do NOT submit paper copies of ANY supporting documents.  2. SAMPLING DATA: INDICATE (BY SELECTING THE OPTIONS BELOW) KNOWN CONTAMINANTS AND THE MEDIA WHICH ARE KNOWN TO HAVE BEEN AFFECTED. DATA SUMMARY TABLES SHOULD BE INCLUDED AS AN ATTACHMENT, WITH LABORATORY REPORTS REFERENCED AND INCLUDED. |              |          |             |                   |          |                                                  |     |    |
| CONTAMINANT CATEGORY                                                                                                                                                                                                                                                                                                                                                                                                                                                                                                                                                                                                                                                                                                                                                                                                                                                                                                                                                                                                                                                                           | SO           |          | GROUN       | ۱D۱               | WATER    | SOIL                                             | G   | AS |
| Petroleum                                                                                                                                                                                                                                                                                                                                                                                                                                                                                                                                                                                                                                                                                                                                                                                                                                                                                                                                                                                                                                                                                      | <b>√</b>     |          |             |                   |          |                                                  | T   |    |
| Chlorinated Solvents                                                                                                                                                                                                                                                                                                                                                                                                                                                                                                                                                                                                                                                                                                                                                                                                                                                                                                                                                                                                                                                                           |              | 1        |             | $\overline{\Box}$ |          |                                                  | Ħ   |    |
| Other VOCs                                                                                                                                                                                                                                                                                                                                                                                                                                                                                                                                                                                                                                                                                                                                                                                                                                                                                                                                                                                                                                                                                     |              |          |             | Ħ                 |          |                                                  | ┪   |    |
| SVOCs                                                                                                                                                                                                                                                                                                                                                                                                                                                                                                                                                                                                                                                                                                                                                                                                                                                                                                                                                                                                                                                                                          | <b>/</b>     | 1        |             | Ħ                 |          |                                                  | f   |    |
| Metals                                                                                                                                                                                                                                                                                                                                                                                                                                                                                                                                                                                                                                                                                                                                                                                                                                                                                                                                                                                                                                                                                         | J            | ]        |             | H                 |          |                                                  | 旹   |    |
| Pesticides                                                                                                                                                                                                                                                                                                                                                                                                                                                                                                                                                                                                                                                                                                                                                                                                                                                                                                                                                                                                                                                                                     |              | _        |             | Н                 |          | <del> </del>                                     | 寸   |    |
| PCBs                                                                                                                                                                                                                                                                                                                                                                                                                                                                                                                                                                                                                                                                                                                                                                                                                                                                                                                                                                                                                                                                                           |              | ]        |             | H                 |          |                                                  | 寸   |    |
| PFAS                                                                                                                                                                                                                                                                                                                                                                                                                                                                                                                                                                                                                                                                                                                                                                                                                                                                                                                                                                                                                                                                                           |              | ]        |             | H                 |          |                                                  | ╡   |    |
| 1,4-dioxane                                                                                                                                                                                                                                                                                                                                                                                                                                                                                                                                                                                                                                                                                                                                                                                                                                                                                                                                                                                                                                                                                    |              | 1        |             | H                 |          | <del>                                     </del> | ╡   |    |
| Other – indicated below                                                                                                                                                                                                                                                                                                                                                                                                                                                                                                                                                                                                                                                                                                                                                                                                                                                                                                                                                                                                                                                                        |              |          |             | $\blacksquare$    |          | <u>_</u>                                         | ᆕ   |    |
|                                                                                                                                                                                                                                                                                                                                                                                                                                                                                                                                                                                                                                                                                                                                                                                                                                                                                                                                                                                                                                                                                                | media a      | offector | 1.          | Ш                 |          |                                                  |     |    |
| *Please describe other known contaminants and the                                                                                                                                                                                                                                                                                                                                                                                                                                                                                                                                                                                                                                                                                                                                                                                                                                                                                                                                                                                                                                              |              |          |             |                   |          |                                                  |     |    |
| <ul> <li>For each impacted medium above, include a site drawing indicating: <ul> <li>Sample location</li> <li>Date of sampling event</li> <li>Key contaminants and concentration detected</li> <li>For soil, highlight exceedances of reasonably anticipated use</li> <li>For groundwater, highlight exceedances of 6 NYCRR part 703.5</li> <li>For soil gas/soil vapor/indoor air, refer to the NYS Department of Health matrix and highlight exceedances that require mitigation</li> </ul> </li> </ul>                                                                                                                                                                                                                                                                                                                                                                                                                                                                                                                                                                                      |              |          |             |                   |          |                                                  |     |    |
| These drawings are to be representative of all data being relied upon to determine if the site requires remediation under the BCP. Drawings should be no larger than 11"x17" and should only be provided electronically. These drawings should be prepared in accordance with any guidance provided.                                                                                                                                                                                                                                                                                                                                                                                                                                                                                                                                                                                                                                                                                                                                                                                           |              |          |             |                   |          |                                                  |     |    |
| Are the required drawings included with this application?  4. Indicate Past Land Uses (check all that apply):                                                                                                                                                                                                                                                                                                                                                                                                                                                                                                                                                                                                                                                                                                                                                                                                                                                                                                                                                                                  |              |          | <b>●</b> YE | ES                | (        | ONC                                              |     |    |
| Coal Gas Manufacturing                                                                                                                                                                                                                                                                                                                                                                                                                                                                                                                                                                                                                                                                                                                                                                                                                                                                                                                                                                                                                                                                         | Agrica       | ultural  | Co-On       | П                 | Dry C!   | leaner                                           |     |    |
| Salvage Yard Bulk Plant                                                                                                                                                                                                                                                                                                                                                                                                                                                                                                                                                                                                                                                                                                                                                                                                                                                                                                                                                                                                                                                                        | Agrict       |          | 00-0p       | +                 | ✓ Servic |                                                  |     | า  |
| Landfill Tannery                                                                                                                                                                                                                                                                                                                                                                                                                                                                                                                                                                                                                                                                                                                                                                                                                                                                                                                                                                                                                                                                               | <del>_</del> | oplatin  | a           | ╁                 | Unkno    |                                                  | 101 | 1  |
|                                                                                                                                                                                                                                                                                                                                                                                                                                                                                                                                                                                                                                                                                                                                                                                                                                                                                                                                                                                                                                                                                                |              | Spidin   | 3           | _   L             |          | , , , , , ,                                      |     |    |
| Other: Automotive service and repair and filling station(s)                                                                                                                                                                                                                                                                                                                                                                                                                                                                                                                                                                                                                                                                                                                                                                                                                                                                                                                                                                                                                                    |              |          |             |                   |          |                                                  |     |    |