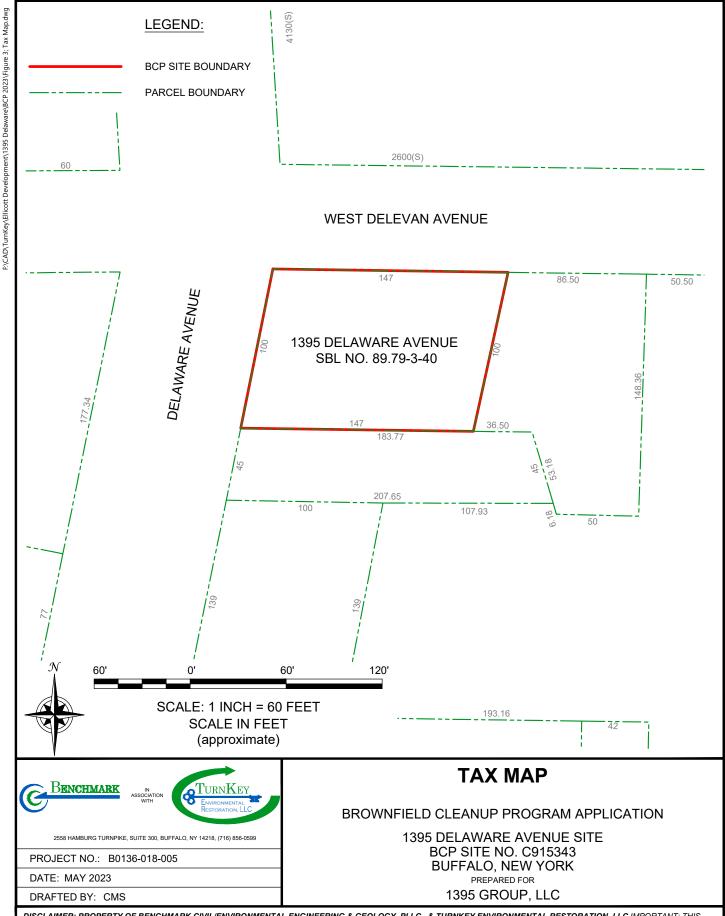

# Department of Environmental Conservation BROWNFIELD CLEANUP PROGRAM (BCP) APPLICATION FORM

**BCP App Rev 15 – May 2023** 

| SECTION I: Property Information                                                                                                                | on                                             |                                   |                           |                             |                          |                 |        |
|------------------------------------------------------------------------------------------------------------------------------------------------|------------------------------------------------|-----------------------------------|---------------------------|-----------------------------|--------------------------|-----------------|--------|
| PROPOSED SITE NAME 139                                                                                                                         | 5 Delaware                                     | Avenue                            | Site                      |                             |                          |                 |        |
| ADDRESS/LOCATION 1395                                                                                                                          | Delaware A                                     | venue                             |                           |                             |                          |                 |        |
| city/town Buffalo                                                                                                                              |                                                |                                   | ZIF                       | CODE 1                      | 4209                     |                 |        |
| MUNICIPALITY (LIST ALL IF MO                                                                                                                   | RE THAN ONE) Ci                                | ty of Bu                          | ffalo                     |                             |                          |                 |        |
| COUNTY Erie                                                                                                                                    |                                                |                                   | SIT                       | E SIZE (A                   | CRES)                    | .33             |        |
| LATITUDE                                                                                                                                       |                                                | LONGITUE                          | DE                        |                             |                          |                 |        |
| ۰                                                                                                                                              |                                                |                                   | 0                         |                             | 6                        |                 | "      |
| 42 55                                                                                                                                          | 19.8                                           | -78                               | 52                        |                             | 0.6                      |                 |        |
| Provide tax map information for a of any lot is to be included, pleas appropriate box below, and only acreage column.  ATTACH REQUIRED TAX MAP | e indicate as such by<br>include the acreage f | inserting "p/o<br>or that portior | o" in front on of the tax | of the lot n<br>c parcel in | umber in t<br>the corres | the sponding    |        |
|                                                                                                                                                |                                                |                                   | Section                   | Block                       | Lot                      | Acrea           |        |
|                                                                                                                                                | are Avenue                                     |                                   | 89.79                     | 3                           | 40                       | 0.3             | 3      |
|                                                                                                                                                |                                                |                                   |                           |                             |                          |                 |        |
| Do the proposed site bould for the proposed site bould be a stack an acceptable for the proposed site bould be a stack and a scription.        |                                                |                                   |                           |                             | bounds                   | Y               | N<br>O |
| Is the required property m                                                                                                                     | •                                              | • •                               |                           | See Figu                    | res 1 throug             | h 3             |        |
| (Application will not be pro                                                                                                                   |                                                |                                   |                           |                             |                          |                 |        |
| <ol> <li>Is the property within a de<br/>21(b)(6)? (See <u>DEC's we</u></li> </ol>                                                             |                                                |                                   | -zone) pur                | suant to 1                  | ax Law                   |                 |        |
| If yes, identify census trace                                                                                                                  | et:                                            | <i>'</i>                          | _                         | _                           |                          |                 |        |
| Percentage of property in                                                                                                                      | En-zone (check one                             | ): 0% 💽 1-                        | 49% 🔘                     | 50-99% 🤇                    | <u>)</u> 100% (          | $\supset   \  $ |        |
| 4. Is the project located with                                                                                                                 | in a disadvantaged c                           | ommunity?                         |                           |                             |                          |                 |        |
| See application instruction                                                                                                                    |                                                |                                   |                           |                             |                          | $\bigcirc$      |        |
| <ol><li>Is the project located with<br/>Area (BOA)? See applica</li></ol>                                                                      |                                                |                                   |                           | rownfield                   | Opportunit               | ty O            | •      |
| 6. Is this application one of r                                                                                                                | nultiple applications f                        | or a large de                     | velopment                 |                             |                          |                 |        |
| development spans more If yes, identify names of p applications:                                                                               |                                                |                                   |                           |                             |                          | ?               |        |