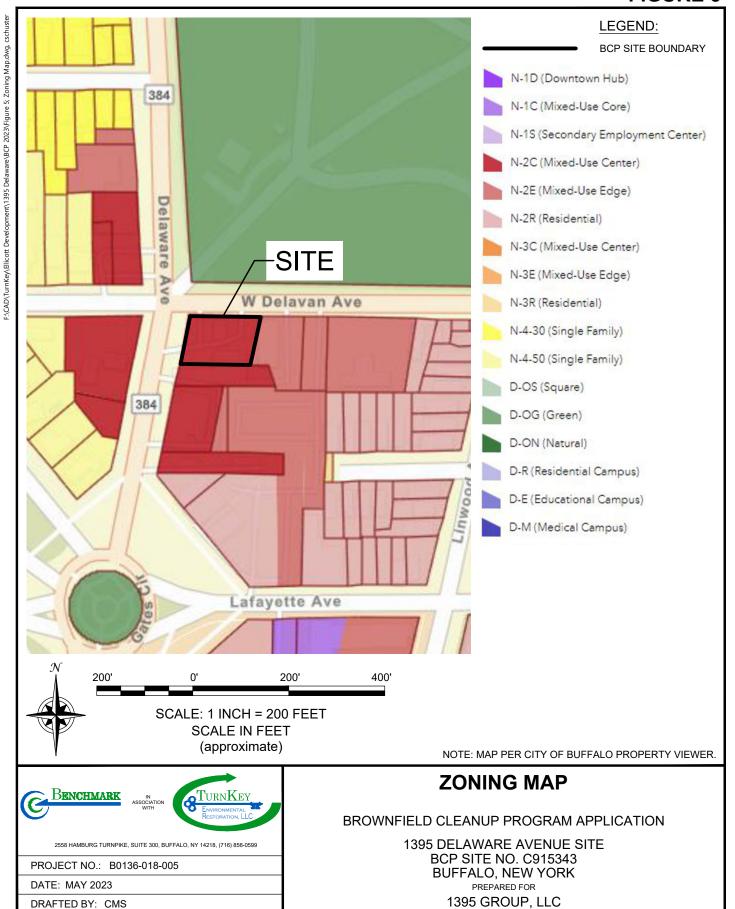

| SECTION II: Project Description                                                                                                                                                                                                                                                                                                                                                                                  |            |                       |
|------------------------------------------------------------------------------------------------------------------------------------------------------------------------------------------------------------------------------------------------------------------------------------------------------------------------------------------------------------------------------------------------------------------|------------|-----------------------|
| 1. The project will be starting at:   Investigation  Remediation                                                                                                                                                                                                                                                                                                                                                 |            |                       |
| NOTE: If the project is proposed to start at the remediation stage, at a minimum, a Remedial Invest Report (RIR) must be included, resulting in a 30-day public comment period. If an Alternatives Anal Remedial Action Work Plan (RAWP) are also included (see <u>DER-10, Technical Guidance for Site Investigation and Remediation</u> for further guidance), then a 45-day public comment period is required. | ysis a     |                       |
| 2. If a final RIR is included, does it meet the requirements in ECL Article 27-1415(2)?                                                                                                                                                                                                                                                                                                                          |            |                       |
| Yes No No N/A                                                                                                                                                                                                                                                                                                                                                                                                    |            |                       |
| 3. Have any draft work plans been submitted with the application (select all that apply)?                                                                                                                                                                                                                                                                                                                        |            |                       |
| ✓ RIWP RAWP ✓ IRM No                                                                                                                                                                                                                                                                                                                                                                                             |            |                       |
| 4. Please provide a short description of the overall project development, including the date that remedial program is to begin, and the date by which a Certificate of Completion is expected issued.                                                                                                                                                                                                            |            |                       |
| Is this information attached?  Yes  No  See Figure 8                                                                                                                                                                                                                                                                                                                                                             |            |                       |
|                                                                                                                                                                                                                                                                                                                                                                                                                  |            |                       |
| SECTION III: Land Use Factors                                                                                                                                                                                                                                                                                                                                                                                    |            |                       |
| What is the property's current municipal zoning designation? N-2C                                                                                                                                                                                                                                                                                                                                                |            |                       |
| 2. What uses are allowed by the property's current zoning (select all that apply)?                                                                                                                                                                                                                                                                                                                               | e 5        |                       |
| Residential Commercial Industrial                                                                                                                                                                                                                                                                                                                                                                                |            |                       |
| Current use (select all that apply):                                                                                                                                                                                                                                                                                                                                                                             |            |                       |
| Residential Commercial Industrial Recreational Vacant 🗸                                                                                                                                                                                                                                                                                                                                                          |            |                       |
| 4. Please provide a summary of current business operations or uses, with an emphasis on                                                                                                                                                                                                                                                                                                                          | Υ          | N                     |
| identifying possible contaminant source areas. If operations or uses have ceased, provide the date by which the site became vacant.                                                                                                                                                                                                                                                                              | $\odot$    | $\bigcirc$            |
| Is this summary included with the application?                                                                                                                                                                                                                                                                                                                                                                   |            |                       |
| 5. Reasonably anticipated post-remediation use (check all that apply):                                                                                                                                                                                                                                                                                                                                           |            | ı                     |
| Residential 🗸 Commercial 🗸 Industrial 🔃                                                                                                                                                                                                                                                                                                                                                                          |            | ı                     |
| If residential, does it qualify as single-family housing?                                                                                                                                                                                                                                                                                                                                                        | $\bigcirc$ | $\odot$               |
| Please provide a statement detailing the specific proposed post-remediation use.  Is this summary attached?                                                                                                                                                                                                                                                                                                      | •          | 0                     |
| 7. Is the proposed post-remediation use a renewable energy facility?  See application instructions for additional information.                                                                                                                                                                                                                                                                                   | 0          | •                     |
| Do current and/or recent development patterns support the proposed use?                                                                                                                                                                                                                                                                                                                                          | •          | $\bigcirc$            |
| Is the proposed use consistent with applicable zoning laws/maps?  Please provide a brief explanation. Include additional documentation if necessary.                                                                                                                                                                                                                                                             | •          | Ó                     |
| 10. Is the proposed use consistent with applicable comprehensive community master plans,                                                                                                                                                                                                                                                                                                                         |            | $\overline{\bigcirc}$ |
| local waterfront revitalization plans, or other adopted land use plans? Please provide a brief explanation. Include additional documentation if necessary.                                                                                                                                                                                                                                                       |            |                       |