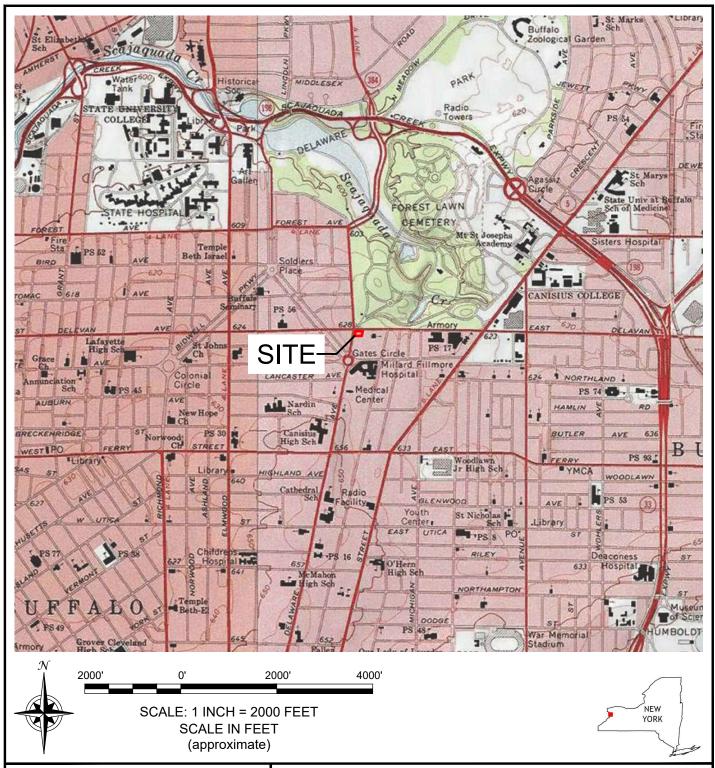

# Department of Environmental Conservation BROWNFIELD CLEANUP PROGRAM (BCP) APPLICATION FORM

**BCP App Rev 15 – May 2023** 

| SECTION I: Property Information                                                                                                                | on                                             |                                   |                           |                             |                          |                 |        |
|------------------------------------------------------------------------------------------------------------------------------------------------|------------------------------------------------|-----------------------------------|---------------------------|-----------------------------|--------------------------|-----------------|--------|
| PROPOSED SITE NAME 139                                                                                                                         | 5 Delaware                                     | Avenue                            | Site                      |                             |                          |                 |        |
| ADDRESS/LOCATION 1395                                                                                                                          | Delaware A                                     | venue                             |                           |                             |                          |                 |        |
| city/town Buffalo                                                                                                                              |                                                |                                   | ZIF                       | CODE 1                      | 4209                     |                 |        |
| MUNICIPALITY (LIST ALL IF MO                                                                                                                   | RE THAN ONE) Ci                                | ty of Bu                          | ffalo                     |                             |                          |                 |        |
| COUNTY Erie                                                                                                                                    |                                                |                                   | SIT                       | E SIZE (A                   | CRES)                    | .33             |        |
| LATITUDE                                                                                                                                       |                                                | LONGITUE                          | DE                        |                             |                          |                 |        |
| ۰                                                                                                                                              |                                                |                                   | 0                         |                             | 6                        |                 | "      |
| 42 55                                                                                                                                          | 19.8                                           | -78                               | 52                        |                             | 0.6                      |                 |        |
| Provide tax map information for a of any lot is to be included, pleas appropriate box below, and only acreage column.  ATTACH REQUIRED TAX MAP | e indicate as such by<br>include the acreage f | inserting "p/o<br>or that portior | o" in front on of the tax | of the lot n<br>c parcel in | umber in t<br>the corres | the sponding    |        |
|                                                                                                                                                |                                                |                                   | Section                   | Block                       | Lot                      | Acrea           |        |
|                                                                                                                                                | are Avenue                                     |                                   | 89.79                     | 3                           | 40                       | 0.3             | 3      |
|                                                                                                                                                |                                                |                                   |                           |                             |                          |                 |        |
| Do the proposed site bould for the proposed site bould be a stack an acceptable for the proposed site bould be a stack and a scription.        |                                                |                                   |                           |                             | bounds                   | Y               | N<br>O |
| Is the required property m                                                                                                                     | •                                              | • •                               |                           | See Figu                    | res 1 throug             | h 3             |        |
| (Application will not be pro                                                                                                                   |                                                |                                   |                           |                             |                          |                 |        |
| <ol> <li>Is the property within a de<br/>21(b)(6)? (See <u>DEC's we</u></li> </ol>                                                             |                                                |                                   | -zone) pur                | suant to 1                  | ax Law                   |                 |        |
| If yes, identify census trace                                                                                                                  | et:                                            | <i>'</i>                          | _                         | _                           |                          |                 |        |
| Percentage of property in                                                                                                                      | En-zone (check one                             | ): 0% 💽 1-                        | 49% 🔘                     | 50-99% 🤇                    | <u>)</u> 100% (          | $\supset   \  $ |        |
| 4. Is the project located with                                                                                                                 | in a disadvantaged c                           | ommunity?                         |                           |                             |                          |                 |        |
| See application instruction                                                                                                                    |                                                |                                   |                           |                             |                          | $\bigcirc$      |        |
| <ol><li>Is the project located with<br/>Area (BOA)? See applica</li></ol>                                                                      |                                                |                                   |                           | rownfield                   | Opportunit               | ty O            | •      |
| 6. Is this application one of r                                                                                                                | nultiple applications f                        | or a large de                     | velopment                 |                             |                          |                 |        |
| development spans more If yes, identify names of p applications:                                                                               |                                                |                                   |                           |                             |                          | ?               |        |