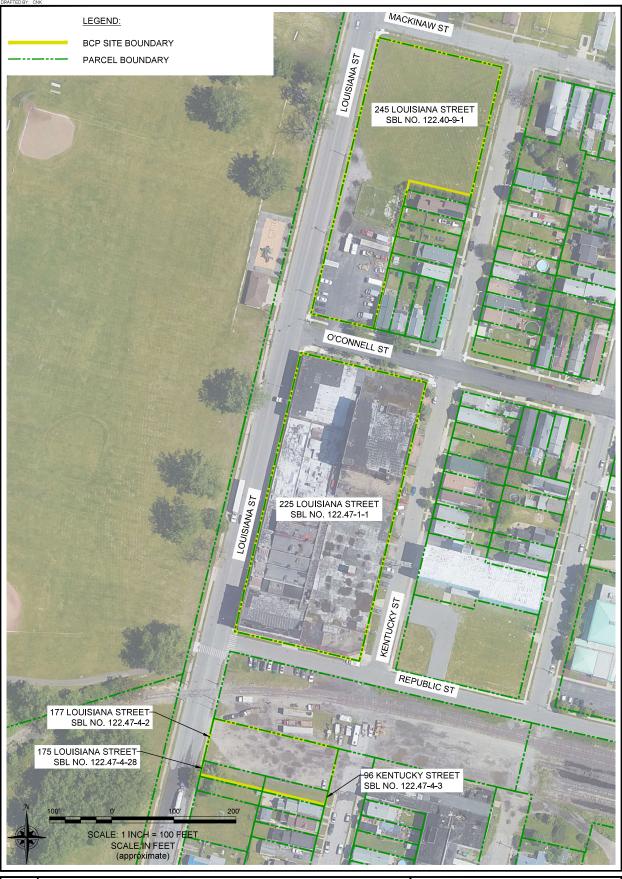

| Section V. Property description and description of changes/additions/reductions (if applicable)                                                                                                                     |             |             |             |                     |
|---------------------------------------------------------------------------------------------------------------------------------------------------------------------------------------------------------------------|-------------|-------------|-------------|---------------------|
| Property information on current agreement:                                                                                                                                                                          |             |             |             |                     |
| ADDRESS 175, 177, 225, 245 Louisiana Street and 96 Kg                                                                                                                                                               | entucky S   | treet       |             |                     |
| CITY/TOWN Buffalo                                                                                                                                                                                                   |             | ZIP C       | ODE 1420    | ) <del>4</del>      |
| TAX BLOCK AND LOT (SBL)                                                                                                                                                                                             | TAL ACREA   | GE OF CU    | RRENT SIT   | E: 4.23             |
| Parcel Address                                                                                                                                                                                                      | Section No. | Block No.   | Lot No.     | Acreage             |
| See Attached for list of                                                                                                                                                                                            |             |             |             |                     |
| current parcel info.                                                                                                                                                                                                |             |             |             |                     |
|                                                                                                                                                                                                                     |             |             |             |                     |
| 2. Check appropriate boxes below:                                                                                                                                                                                   |             |             |             |                     |
| Addition of property (may require additional citizen participate the expansion – see attached instructions)                                                                                                         | tion depend | ing on the  | nature of   |                     |
| 2a. PARCELS ADDED:                                                                                                                                                                                                  |             |             |             | Acreage<br>Added by |
| Parcel Address                                                                                                                                                                                                      | Section No. | Block No.   | Lot No.     | Parcel              |
|                                                                                                                                                                                                                     |             |             |             |                     |
|                                                                                                                                                                                                                     |             |             |             |                     |
|                                                                                                                                                                                                                     |             |             |             |                     |
|                                                                                                                                                                                                                     | То          | tal acreage | to be added | 1:                  |
| ✓ Reduction of property                                                                                                                                                                                             |             |             |             |                     |
| 2b. PARCELS REMOVED:                                                                                                                                                                                                |             |             |             | Acreage<br>Removed  |
| Parcel Address                                                                                                                                                                                                      | Section No. | Block No.   | Lot No.     | by Parcel           |
| See Attached for list of                                                                                                                                                                                            |             |             |             |                     |
| revised pacel info.                                                                                                                                                                                                 |             |             |             |                     |
|                                                                                                                                                                                                                     |             |             |             |                     |
|                                                                                                                                                                                                                     | Total ac    | reage to be | removed:    |                     |
| Change to SBL (e.g. merge, subdivision, address change)                                                                                                                                                             | )           |             |             |                     |
| 2c. NEW SBL INFORMATION:                                                                                                                                                                                            | Section No  | . Block No  | . Lot No.   | Acreage             |
| Parcel Address                                                                                                                                                                                                      | T           |             |             |                     |
|                                                                                                                                                                                                                     |             |             |             |                     |
|                                                                                                                                                                                                                     |             |             |             |                     |
|                                                                                                                                                                                                                     | <u> </u>    |             |             |                     |
| If requesting to modify a metes and bounds description or requesting changes to the boundaries of a site, please attach a revised metes and bounds description, survey, or acceptable site map to this application. |             |             |             |                     |
| 2 TOTAL DEVISED SITE ACREAGE. 4 18                                                                                                                                                                                  |             |             |             |                     |
| 3. TOTAL REVISED SITE ACREAGE: 4.18                                                                                                                                                                                 |             |             |             |                     |
|                                                                                                                                                                                                                     |             |             |             |                     |
|                                                                                                                                                                                                                     |             |             |             |                     |

# SITE PLAN (AERIAL)

FIGURE

N

BCA AMENDMENT

225 LOUISIANA STREET SITE BCP SITE NO. C915350 BUFFALO, NEW YORK PREPARED FOR BARCALO BUFFALO LLC

2558 HAMBURG TURNPIKE, SUITE 300, BUFFALO, NY 14218, (716) 856-0599