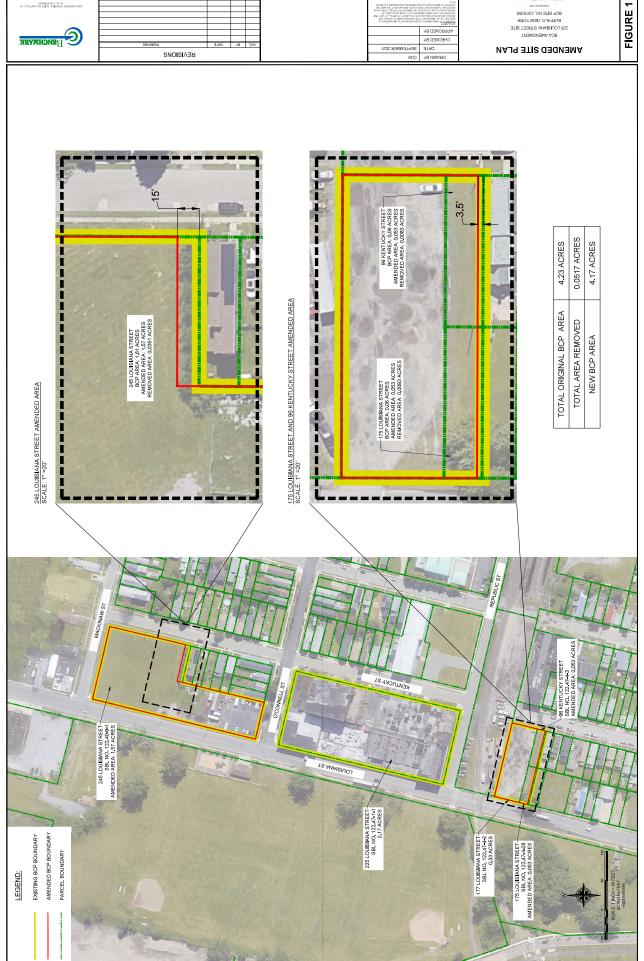

### PART I. BROWNFIELD CLEANUP AGREEMENT AMENDMENT APPLICATION

| 1. Check the appropriate box(es) below based on the nature of the amendment modification requested:                                                                                                                                                                                       |
|-------------------------------------------------------------------------------------------------------------------------------------------------------------------------------------------------------------------------------------------------------------------------------------------|
| Amendment to modify the existing BCA: [check one or more boxes below]                                                                                                                                                                                                                     |
| <ul> <li>☐ Add applicant(s)</li> <li>☐ Substitute applicant(s)</li> <li>☐ Remove applicant(s)</li> <li>☐ Change in Name of applicant(s)</li> </ul>                                                                                                                                        |
| Amendment to reflect a transfer of title to all or part of the brownfield site                                                                                                                                                                                                            |
| <ul><li>1a. A copy of the recorded deed must be provided. Is this attached? ☐ Yes ☐ No</li><li>1b. ☐ Change in ownership ☐ Additional owner (such as a beneficial owner)</li></ul>                                                                                                        |
| If yes, pursuant to 6 NYCRR Part 375-1.11(d), a Change of Use form should have been previously submitted. If not, please submit this form with this Amendment. See http://www.dec.ny.gov/chemical/76250.html                                                                              |
| Amendment to modify description of the property(ies) listed in the existing Brownfield Cleanup Agreement [Complete Sections I and V below and Part II]                                                                                                                                    |
| Amendment to Expand or Reduce property boundaries of the property(ies) listed in the existing Brownfield Cleanup Agreement [Complete Section I and V below and Part II]                                                                                                                   |
| Sites in Bronx, Kings, New York, Queens, or Richmond counties ONLY: Amendment to request determination that the site is eligible for the tangible property credit component of the brownfield redevelopment tax credit. Please answer questions on the supplement at the end of the form. |
| Other (explain in detail below)                                                                                                                                                                                                                                                           |
| 2. Required: Please provide a brief narrative on the nature of the amendment:                                                                                                                                                                                                             |
| - Modify BCP site boundary to address on-Site encroachment of adjacent building (shed), concrete pad, and fence lines along the southeastern boundary of 245 Louisiana Street and the southern boundary of 175 Louisiana Street and 96 Kentucky Street.                                   |
|                                                                                                                                                                                                                                                                                           |

| Section V. Property description and description of changes/additions/reductions (if applicable)                                                                                                                     |             |             |             |                     |
|---------------------------------------------------------------------------------------------------------------------------------------------------------------------------------------------------------------------|-------------|-------------|-------------|---------------------|
| Property information on current agreement:                                                                                                                                                                          |             |             |             |                     |
| ADDRESS 175, 177, 225, 245 Louisiana Street and 96 Kg                                                                                                                                                               | entucky S   | treet       |             |                     |
| CITY/TOWN Buffalo                                                                                                                                                                                                   |             | ZIP C       | ODE 1420    | ) <del>4</del>      |
| TAX BLOCK AND LOT (SBL)                                                                                                                                                                                             | TAL ACREA   | GE OF CU    | RRENT SIT   | E: 4.23             |
| Parcel Address                                                                                                                                                                                                      | Section No. | Block No.   | Lot No.     | Acreage             |
| See Attached for list of                                                                                                                                                                                            |             |             |             |                     |
| current parcel info.                                                                                                                                                                                                |             |             |             |                     |
|                                                                                                                                                                                                                     |             |             |             |                     |
| 2. Check appropriate boxes below:                                                                                                                                                                                   |             |             |             |                     |
| Addition of property (may require additional citizen participate the expansion – see attached instructions)                                                                                                         | tion depend | ing on the  | nature of   |                     |
| 2a. PARCELS ADDED:                                                                                                                                                                                                  |             |             |             | Acreage<br>Added by |
| Parcel Address                                                                                                                                                                                                      | Section No. | Block No.   | Lot No.     | Parcel              |
|                                                                                                                                                                                                                     |             |             |             |                     |
|                                                                                                                                                                                                                     |             |             |             |                     |
|                                                                                                                                                                                                                     |             |             |             |                     |
|                                                                                                                                                                                                                     | То          | tal acreage | to be added | 1:                  |
| ✓ Reduction of property                                                                                                                                                                                             |             |             |             |                     |
| 2b. PARCELS REMOVED:                                                                                                                                                                                                |             |             |             | Acreage<br>Removed  |
| Parcel Address                                                                                                                                                                                                      | Section No. | Block No.   | Lot No.     | by Parcel           |
| See Attached for list of                                                                                                                                                                                            |             |             |             |                     |
| revised pacel info.                                                                                                                                                                                                 |             |             |             |                     |
|                                                                                                                                                                                                                     |             |             |             |                     |
|                                                                                                                                                                                                                     | Total ac    | reage to be | removed:    |                     |
| Change to SBL (e.g. merge, subdivision, address change)                                                                                                                                                             | )           |             |             |                     |
| 2c. NEW SBL INFORMATION:                                                                                                                                                                                            | Section No  | . Block No  | . Lot No.   | Acreage             |
| Parcel Address                                                                                                                                                                                                      | T           |             |             |                     |
|                                                                                                                                                                                                                     |             |             |             |                     |
|                                                                                                                                                                                                                     |             |             |             |                     |
|                                                                                                                                                                                                                     | <u> </u>    |             |             |                     |
| If requesting to modify a metes and bounds description or requesting changes to the boundaries of a site, please attach a revised metes and bounds description, survey, or acceptable site map to this application. |             |             |             |                     |
| 2 TOTAL DEVISED SITE ACREAGE. 4 18                                                                                                                                                                                  |             |             |             |                     |
| 3. TOTAL REVISED SITE ACREAGE: 4.18                                                                                                                                                                                 |             |             |             |                     |
|                                                                                                                                                                                                                     |             |             |             |                     |
|                                                                                                                                                                                                                     |             |             |             |                     |

# SITE PLAN (AERIAL)

FIGURE

N

BCA AMENDMENT

225 LOUISIANA STREET SITE BCP SITE NO. C915350 BUFFALO, NEW YORK PREPARED FOR BARCALO BUFFALO LLC

2558 HAMBURG TURNPIKE, SUITE 300, BUFFALO, NY 14218, (716) 856-0599