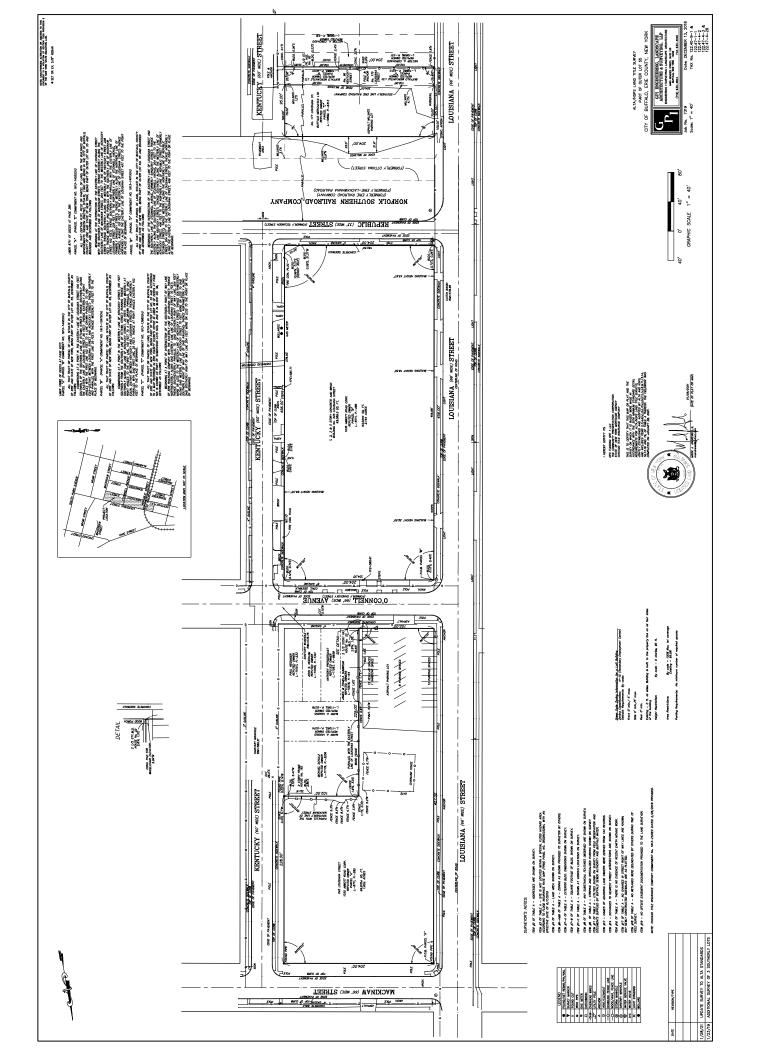

| Section V. Property description and description of changes/additions/reductions (if applicable)                                                                                                                     |             |             |             |                     |
|---------------------------------------------------------------------------------------------------------------------------------------------------------------------------------------------------------------------|-------------|-------------|-------------|---------------------|
| Property information on current agreement:                                                                                                                                                                          |             |             |             |                     |
| ADDRESS 175, 177, 225, 245 Louisiana Street and 96 Kg                                                                                                                                                               | entucky S   | treet       |             |                     |
| CITY/TOWN Buffalo                                                                                                                                                                                                   |             | ZIP C       | ODE 1420    | ) <del>4</del>      |
| TAX BLOCK AND LOT (SBL)                                                                                                                                                                                             | TAL ACREA   | GE OF CU    | RRENT SIT   | E: 4.23             |
| Parcel Address                                                                                                                                                                                                      | Section No. | Block No.   | Lot No.     | Acreage             |
| See Attached for list of                                                                                                                                                                                            |             |             |             |                     |
| current parcel info.                                                                                                                                                                                                |             |             |             |                     |
|                                                                                                                                                                                                                     |             |             |             |                     |
| 2. Check appropriate boxes below:                                                                                                                                                                                   |             |             |             |                     |
| Addition of property (may require additional citizen participate the expansion – see attached instructions)                                                                                                         | tion depend | ing on the  | nature of   |                     |
| 2a. PARCELS ADDED:                                                                                                                                                                                                  |             |             |             | Acreage<br>Added by |
| Parcel Address                                                                                                                                                                                                      | Section No. | Block No.   | Lot No.     | Parcel              |
|                                                                                                                                                                                                                     |             |             |             |                     |
|                                                                                                                                                                                                                     |             |             |             |                     |
|                                                                                                                                                                                                                     |             |             |             |                     |
|                                                                                                                                                                                                                     | То          | tal acreage | to be added | 1:                  |
| ✓ Reduction of property                                                                                                                                                                                             |             |             |             |                     |
| 2b. PARCELS REMOVED:                                                                                                                                                                                                |             |             |             | Acreage<br>Removed  |
| Parcel Address                                                                                                                                                                                                      | Section No. | Block No.   | Lot No.     | by Parcel           |
| See Attached for list of                                                                                                                                                                                            |             |             |             |                     |
| revised pacel info.                                                                                                                                                                                                 |             |             |             |                     |
|                                                                                                                                                                                                                     |             |             |             |                     |
|                                                                                                                                                                                                                     | Total ac    | reage to be | removed:    |                     |
| Change to SBL (e.g. merge, subdivision, address change)                                                                                                                                                             | )           |             |             |                     |
| 2c. NEW SBL INFORMATION:                                                                                                                                                                                            | Section No  | . Block No  | . Lot No.   | Acreage             |
| Parcel Address                                                                                                                                                                                                      | T           |             |             |                     |
|                                                                                                                                                                                                                     |             |             |             |                     |
|                                                                                                                                                                                                                     |             |             |             |                     |
|                                                                                                                                                                                                                     | <u> </u>    |             |             |                     |
| If requesting to modify a metes and bounds description or requesting changes to the boundaries of a site, please attach a revised metes and bounds description, survey, or acceptable site map to this application. |             |             |             |                     |
| 2 TOTAL DEVISED SITE ACREAGE. 4 18                                                                                                                                                                                  |             |             |             |                     |
| 3. TOTAL REVISED SITE ACREAGE: 4.18                                                                                                                                                                                 |             |             |             |                     |
|                                                                                                                                                                                                                     |             |             |             |                     |
|                                                                                                                                                                                                                     |             |             |             |                     |

# SITE PLAN (AERIAL)

FIGURE

N

BCA AMENDMENT

225 LOUISIANA STREET SITE BCP SITE NO. C915350 BUFFALO, NEW YORK PREPARED FOR BARCALO BUFFALO LLC

2558 HAMBURG TURNPIKE, SUITE 300, BUFFALO, NY 14218, (716) 856-0599