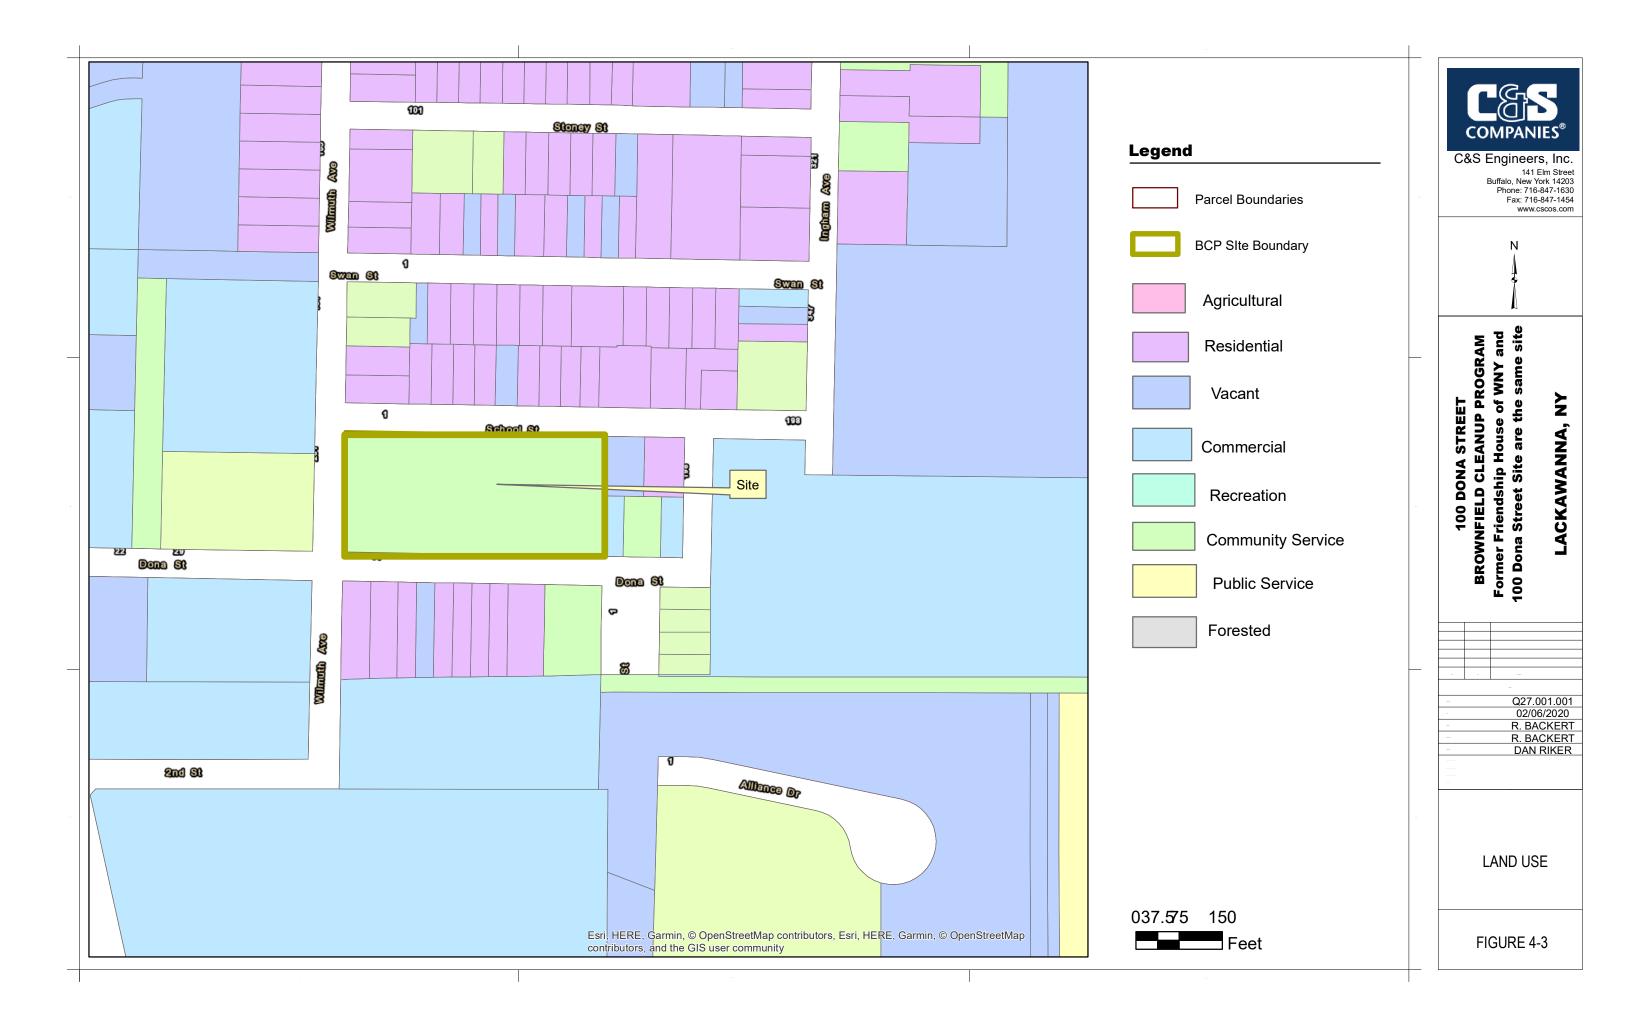

| Section IV. Property Information - See Instructions for Further Guidance                                                                                                                                           |                |                 |               |                 |              |
|--------------------------------------------------------------------------------------------------------------------------------------------------------------------------------------------------------------------|----------------|-----------------|---------------|-----------------|--------------|
| PROPOSED SITE NAME Former Friendship House                                                                                                                                                                         | se of W        | NY              |               |                 |              |
| ADDRESS/LOCATION 100 Dona Street                                                                                                                                                                                   |                |                 |               |                 |              |
| CITY/TOWN Lackawanna ZIP C                                                                                                                                                                                         | ODE <b>1</b> 4 | 1218            |               |                 |              |
| MUNICIPALITY(IF MORE THAN ONE, LIST ALL): City of                                                                                                                                                                  | of Lacka       | wanna           |               |                 |              |
| COUNTY Erie                                                                                                                                                                                                        | S              | ITE SIZE (AC    | RES) 2.2      |                 |              |
| LATITUDE (degrees/minutes/seconds)                                                                                                                                                                                 | LONG           | TUDE (degre     | es/minutes/se | econds)         | "            |
| 42 48 58.18 "                                                                                                                                                                                                      | 78             |                 | 50            |                 | 33.93        |
| Complete tax map information for all tax parcels included proposed, please indicate as such by inserting "P/O" in finclude the acreage for that portion of the tax parcel in the PER THE APPLICATION INSTRUCTIONS. | ront of the    | e lot number    | in the approp | riate box belo  | ow, and only |
| Parcel Address                                                                                                                                                                                                     | ,              | Section No.     | Block No.     | Lot No.         | Acreage      |
| 100 Dona Street                                                                                                                                                                                                    |                | 141.67          | 3             | 1               | 2.2          |
|                                                                                                                                                                                                                    |                |                 |               |                 |              |
| Do the proposed site boundaries correspond to tall If no, please attach an accurate map of the propose.                                                                                                            | •              | etes and bo     | unds?         | <b>✓</b> Yes    | ]No          |
| Is the required property map attached to the applic (application will not be processed without map)                                                                                                                | cation?        |                 |               | <b>✓</b> Yes    | ] No         |
| 3. Is the property within a designated Environmental Zone (En-zone) pursuant to Tax Law 21(b)(6)? (See <a href="DEC's website">DEC's website</a> for more information)  Yes ✓ No                                   |                |                 |               |                 |              |
| If yes, ic                                                                                                                                                                                                         | dentify co     | ensus tract :   | 174           |                 |              |
| Percentage of property in En-zone (check one):                                                                                                                                                                     | 0-49           |                 | 50-99%        | 100%            | )            |
| 4. Is this application one of multiple applications for a project spans more than 25 acres (see additional of                                                                                                      |                |                 |               |                 |              |
| If yes, identify name of properties (and site numbe applications:                                                                                                                                                  | ers if ava     | ilable) in rela | ated BCP      |                 |              |
| 5. Is the contamination from groundwater or soil vapor subject to the present application?                                                                                                                         | or solely      | emanating f     | rom propert   | y other than    | _            |
| <ol> <li>Has the property previously been remediated purs<br/>ECL Article 56, or Article 12 of Navigation Law?<br/>If yes, attach relevant supporting documentation.</li> </ol>                                    | uant to        | Fitles 9, 13, o | or 14 of ECL  | Article 27, ☐Ye |              |
| 7. Are there any lands under water? If yes, these lands should be clearly delineated on                                                                                                                            | the site       | map.            |               | ∏Y€             | s 🔽 No       |