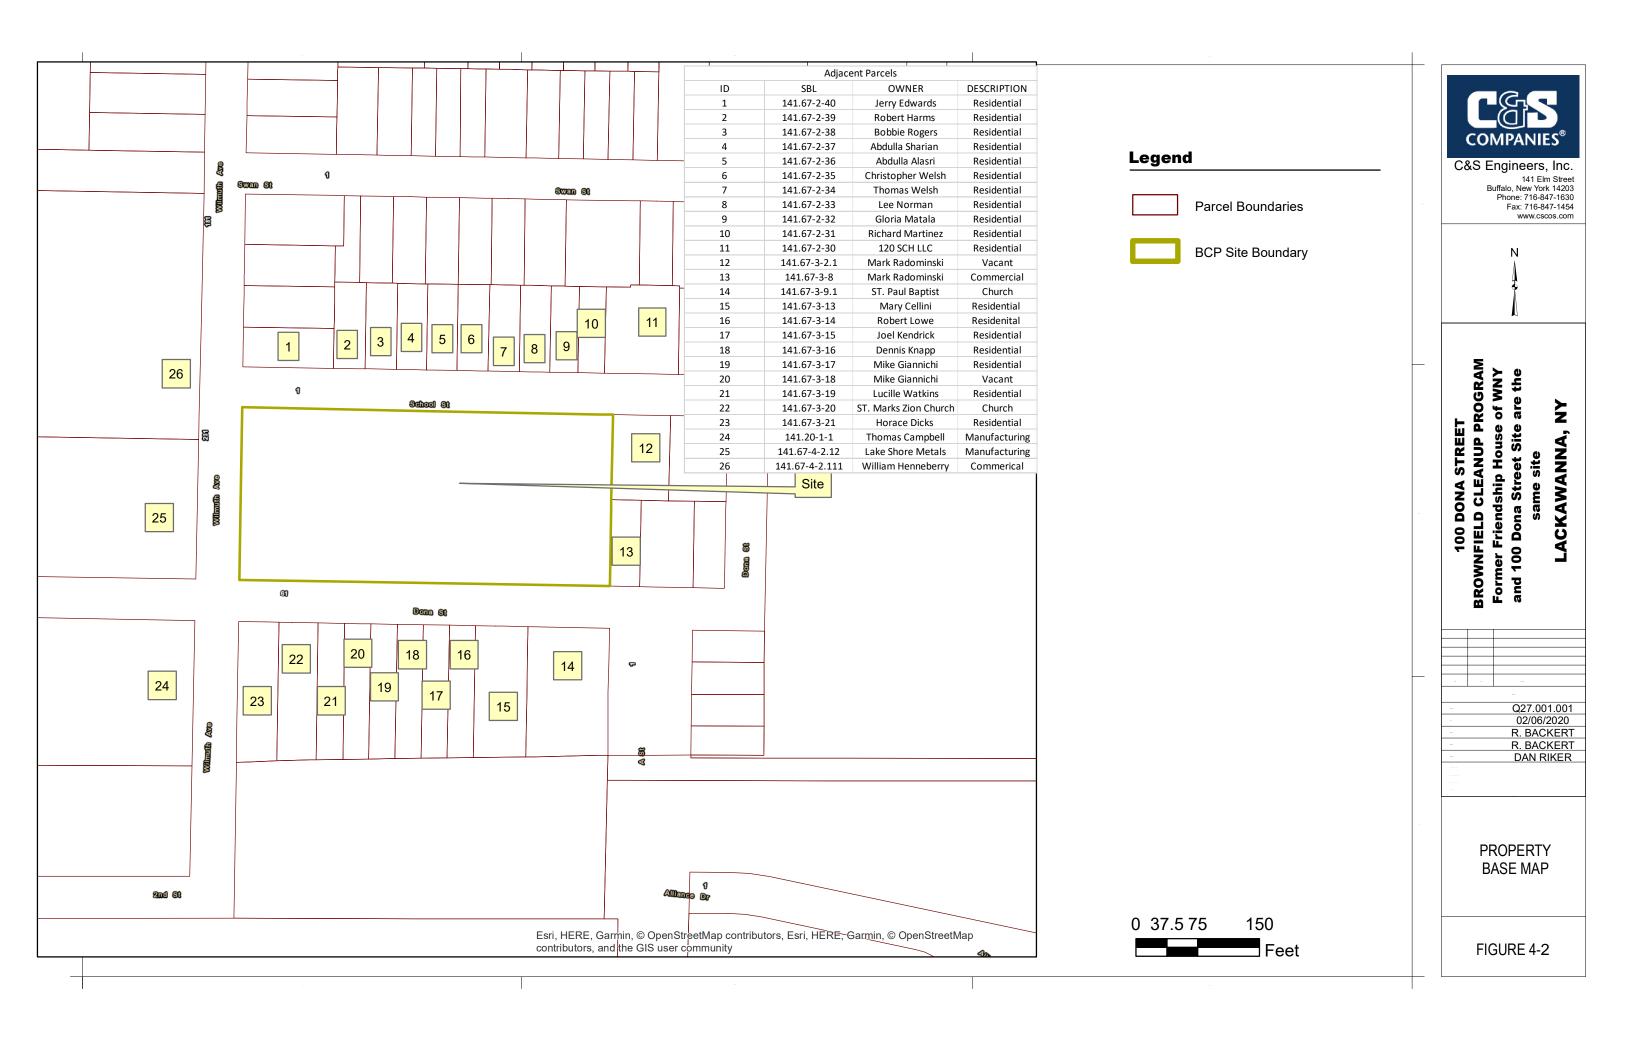

| Section IV. Property Information - See Instructions for Further Guidance                                                                                                                                           |                |                 |               |                 |              |
|--------------------------------------------------------------------------------------------------------------------------------------------------------------------------------------------------------------------|----------------|-----------------|---------------|-----------------|--------------|
| PROPOSED SITE NAME Former Friendship House                                                                                                                                                                         | se of W        | NY              |               |                 |              |
| ADDRESS/LOCATION 100 Dona Street                                                                                                                                                                                   |                |                 |               |                 |              |
| CITY/TOWN Lackawanna ZIP C                                                                                                                                                                                         | ODE <b>1</b> 4 | 1218            |               |                 |              |
| MUNICIPALITY(IF MORE THAN ONE, LIST ALL): City of                                                                                                                                                                  | of Lacka       | wanna           |               |                 |              |
| COUNTY Erie                                                                                                                                                                                                        | S              | ITE SIZE (AC    | RES) 2.2      |                 |              |
| LATITUDE (degrees/minutes/seconds)                                                                                                                                                                                 | LONG           | TUDE (degre     | es/minutes/se | econds)         | "            |
| 42 48 58.18 "                                                                                                                                                                                                      | 78             |                 | 50            |                 | 33.93        |
| Complete tax map information for all tax parcels included proposed, please indicate as such by inserting "P/O" in finclude the acreage for that portion of the tax parcel in the PER THE APPLICATION INSTRUCTIONS. | ront of the    | e lot number    | in the approp | riate box belo  | ow, and only |
| Parcel Address                                                                                                                                                                                                     | ,              | Section No.     | Block No.     | Lot No.         | Acreage      |
| 100 Dona Street                                                                                                                                                                                                    |                | 141.67          | 3             | 1               | 2.2          |
|                                                                                                                                                                                                                    |                |                 |               |                 |              |
| Do the proposed site boundaries correspond to tall If no, please attach an accurate map of the propose.                                                                                                            | •              | etes and bo     | unds?         | <b>✓</b> Yes    | ]No          |
| Is the required property map attached to the applic (application will not be processed without map)                                                                                                                | cation?        |                 |               | <b>✓</b> Yes    | ] No         |
| 3. Is the property within a designated Environmental Zone (En-zone) pursuant to Tax Law 21(b)(6)? (See <a href="DEC's website">DEC's website</a> for more information)  Yes ✓ No                                   |                |                 |               |                 |              |
| If yes, ic                                                                                                                                                                                                         | dentify co     | ensus tract :   | 174           |                 |              |
| Percentage of property in En-zone (check one):                                                                                                                                                                     | 0-49           |                 | 50-99%        | 100%            | )            |
| 4. Is this application one of multiple applications for a project spans more than 25 acres (see additional of                                                                                                      |                |                 |               |                 |              |
| If yes, identify name of properties (and site numbe applications:                                                                                                                                                  | ers if ava     | ilable) in rela | ated BCP      |                 |              |
| 5. Is the contamination from groundwater or soil vapor subject to the present application?                                                                                                                         | or solely      | emanating f     | rom propert   | y other than    | _            |
| <ol> <li>Has the property previously been remediated purs<br/>ECL Article 56, or Article 12 of Navigation Law?<br/>If yes, attach relevant supporting documentation.</li> </ol>                                    | uant to        | Fitles 9, 13, o | or 14 of ECL  | Article 27, ☐Ye |              |
| 7. Are there any lands under water? If yes, these lands should be clearly delineated on                                                                                                                            | the site       | map.            |               | ∏Y€             | s 🔽 No       |