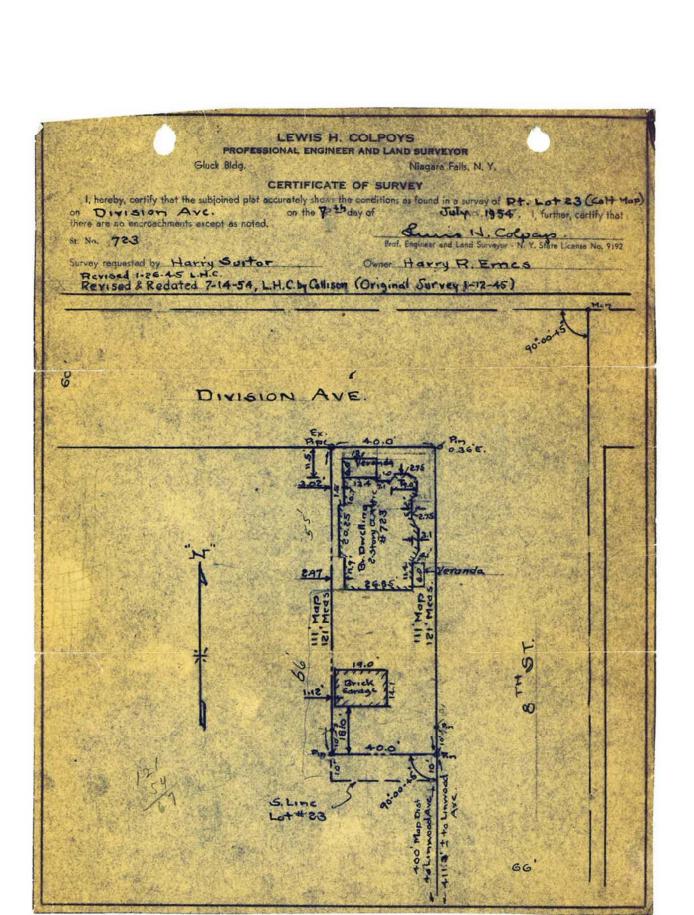

| Section IV. Property Information - See Instructions                                                                                                                                                                | s for Fu    | rther Guida     | nce                |                  |              |
|--------------------------------------------------------------------------------------------------------------------------------------------------------------------------------------------------------------------|-------------|-----------------|--------------------|------------------|--------------|
| PROPOSED SITE NAME Building #40                                                                                                                                                                                    |             |                 |                    |                  |              |
| ADDRESS/LOCATION 717 and 723 Division Ave                                                                                                                                                                          | nue         |                 |                    |                  |              |
| CITY/TOWN Niagara Falls ZIP C                                                                                                                                                                                      | ODE 14      | 305             |                    |                  |              |
| MUNICIPALITY(IF MORE THAN ONE, LIST ALL):                                                                                                                                                                          |             |                 |                    |                  |              |
| COUNTY Niagara                                                                                                                                                                                                     | S           | ITE SIZE (AC    | RES) 0.35          |                  |              |
| LATITUDE (degrees/minutes/seconds)                                                                                                                                                                                 | LONG        | TUDE (degre     |                    | econds)          | u            |
| 43 ° 06 ' 18.03 "                                                                                                                                                                                                  | 79          |                 | 03                 |                  | 16.73        |
| Complete tax map information for all tax parcels included proposed, please indicate as such by inserting "P/O" in finclude the acreage for that portion of the tax parcel in the PER THE APPLICATION INSTRUCTIONS. | ront of the | e lot number    | in the approp      | riate box belo   | ow, and only |
| Parcel Address                                                                                                                                                                                                     |             | Section No.     | Block No.          | Lot No.          | Acreage      |
| 717 Division Avenue                                                                                                                                                                                                |             | 144.54          | 1                  | 50               | 0.24         |
| 723 Division Avenue                                                                                                                                                                                                |             | 144.54          | 1                  | 49               | 0.11         |
| Do the proposed site boundaries correspond to tall If no, please attach an accurate map of the propose.                                                                                                            |             | etes and bo     | unds?              | ✓Yes [           | ]No          |
| 2. Is the required property map attached to the application?   (application will not be processed without map)  ✓ Yes □ No                                                                                         |             |                 |                    |                  |              |
| 3. Is the property within a designated Environmental (See <a href="DEC's website">DEC's website</a> for more information)                                                                                          | Zone (E     | n-zone) pur     | suant to Tax<br>Ye | _ ` ` `          | 5)?          |
| If yes, ic                                                                                                                                                                                                         | dentify c   | ensus tract :   | 205                |                  |              |
| Percentage of property in En-zone (check one):                                                                                                                                                                     | 0-49        |                 | 50-99%             | <b>1</b> 00%     | )            |
| 4. Is this application one of multiple applications for a large development project, where the development project spans more than 25 acres (see additional criteria in BCP application instructions)? Yes No      |             |                 |                    |                  |              |
| If yes, identify name of properties (and site numbers if available) in related BCP applications:                                                                                                                   |             |                 |                    |                  |              |
| 5. Is the contamination from groundwater or soil vapor<br>subject to the present application?                                                                                                                      | or solely   | emanating f     | rom propert        | y other than     |              |
| <ol> <li>Has the property previously been remediated purs<br/>ECL Article 56, or Article 12 of Navigation Law?<br/>If yes, attach relevant supporting documentation.</li> </ol>                                    | uant to     | Γitles 9, 13, α | or 14 of ECL       | Article 27, Type | _            |
| 7. Are there any lands under water? If yes, these lands should be clearly delineated on                                                                                                                            | the site    | map.            |                    | □Ye              | es 🗸 No      |