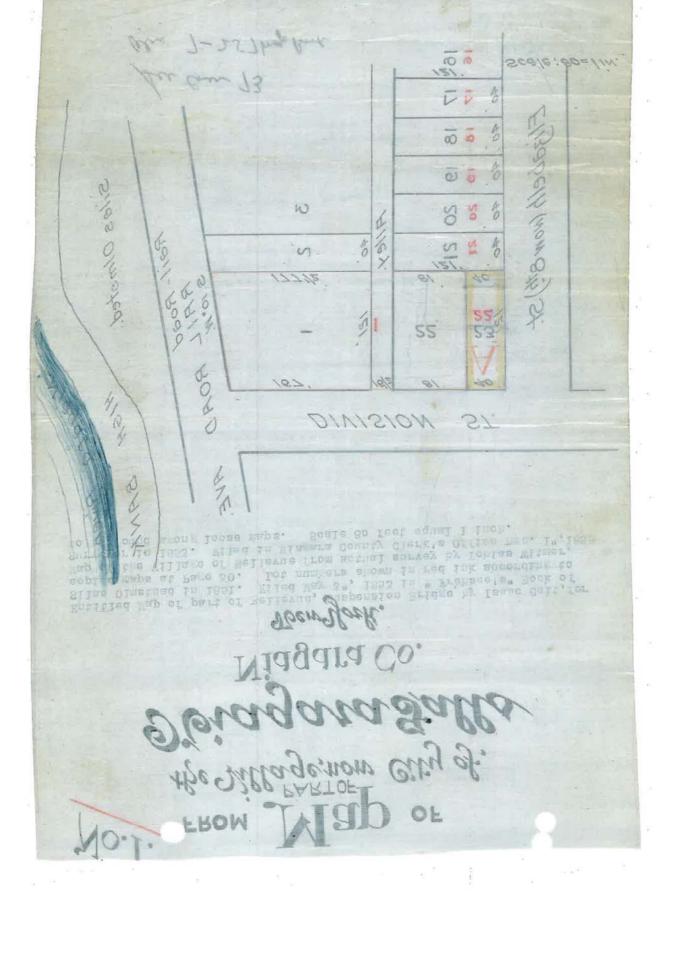

## List of Figures

Figure 1: Site Location Map Figure 2: Site Base Map

Figure 3: Site Investigation Map – Soil Exceedances

| Section IV. Property Information - See Instructions                                                                                                                                                                | s for Fu    | rther Guida     | nce                |                  |              |
|--------------------------------------------------------------------------------------------------------------------------------------------------------------------------------------------------------------------|-------------|-----------------|--------------------|------------------|--------------|
| PROPOSED SITE NAME Building #40                                                                                                                                                                                    |             |                 |                    |                  |              |
| ADDRESS/LOCATION 717 and 723 Division Ave                                                                                                                                                                          | nue         |                 |                    |                  |              |
| CITY/TOWN Niagara Falls ZIP C                                                                                                                                                                                      | ODE 14      | 305             |                    |                  |              |
| MUNICIPALITY(IF MORE THAN ONE, LIST ALL):                                                                                                                                                                          |             |                 |                    |                  |              |
| COUNTY Niagara                                                                                                                                                                                                     | S           | ITE SIZE (AC    | RES) 0.35          |                  |              |
| LATITUDE (degrees/minutes/seconds)                                                                                                                                                                                 | LONG        | TUDE (degre     |                    | econds)          | u            |
| 43 ° 06 ' 18.03 "                                                                                                                                                                                                  | 79          |                 | 03                 |                  | 16.73        |
| Complete tax map information for all tax parcels included proposed, please indicate as such by inserting "P/O" in finclude the acreage for that portion of the tax parcel in the PER THE APPLICATION INSTRUCTIONS. | ront of the | e lot number    | in the approp      | riate box belo   | ow, and only |
| Parcel Address                                                                                                                                                                                                     |             | Section No.     | Block No.          | Lot No.          | Acreage      |
| 717 Division Avenue                                                                                                                                                                                                |             | 144.54          | 1                  | 50               | 0.24         |
| 723 Division Avenue                                                                                                                                                                                                |             | 144.54          | 1                  | 49               | 0.11         |
| Do the proposed site boundaries correspond to tall If no, please attach an accurate map of the propose.                                                                                                            |             | etes and bo     | unds?              | ✓Yes [           | ]No          |
| 2. Is the required property map attached to the application?   (application will not be processed without map)  ✓ Yes □ No                                                                                         |             |                 |                    |                  |              |
| 3. Is the property within a designated Environmental (See <a href="DEC's website">DEC's website</a> for more information)                                                                                          | Zone (E     | n-zone) pur     | suant to Tax<br>Ye | _ ` ` `          | 5)?          |
| If yes, ic                                                                                                                                                                                                         | dentify c   | ensus tract :   | 205                |                  |              |
| Percentage of property in En-zone (check one):                                                                                                                                                                     | 0-49        |                 | 50-99%             | <b>1</b> 00%     | )            |
| 4. Is this application one of multiple applications for a large development project, where the development project spans more than 25 acres (see additional criteria in BCP application instructions)? Yes No      |             |                 |                    |                  |              |
| If yes, identify name of properties (and site numbers if available) in related BCP applications:                                                                                                                   |             |                 |                    |                  |              |
| 5. Is the contamination from groundwater or soil vapor<br>subject to the present application?                                                                                                                      | or solely   | emanating f     | rom propert        | y other than     |              |
| <ol> <li>Has the property previously been remediated purs<br/>ECL Article 56, or Article 12 of Navigation Law?<br/>If yes, attach relevant supporting documentation.</li> </ol>                                    | uant to     | Γitles 9, 13, α | or 14 of ECL       | Article 27, Type | _            |
| 7. Are there any lands under water? If yes, these lands should be clearly delineated on                                                                                                                            | the site    | map.            |                    | □Ye              | es 🗸 No      |