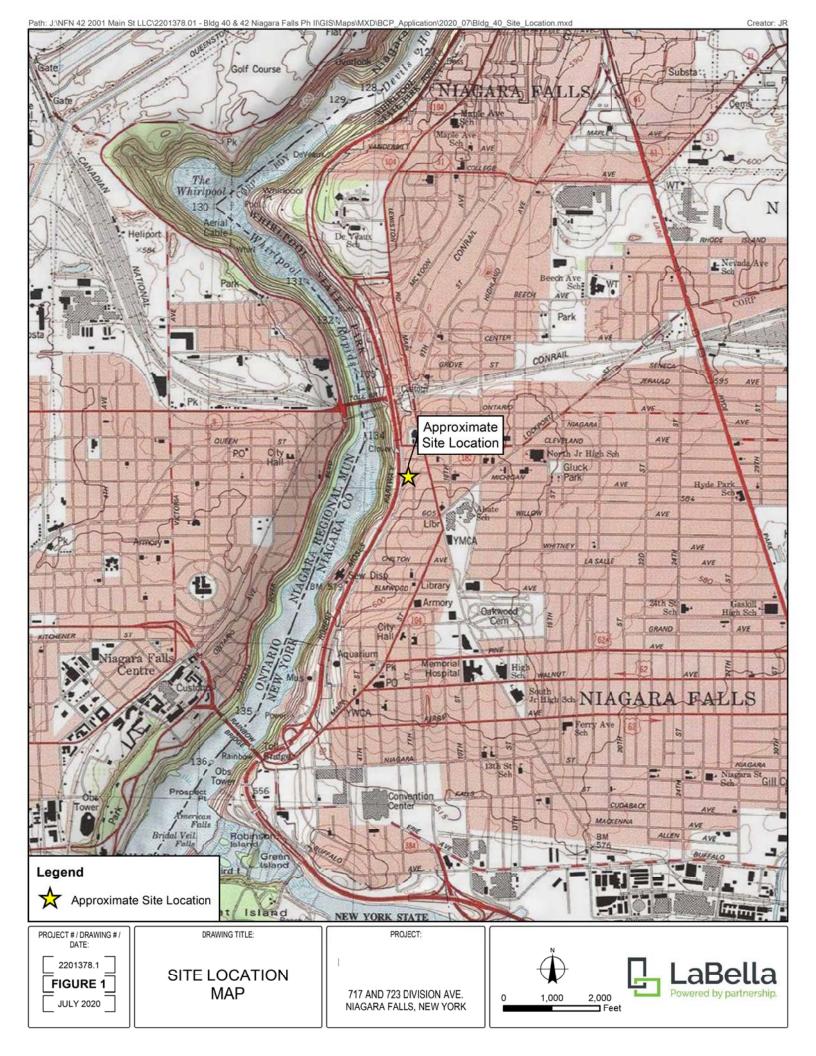

## List of Figures

Figure 1: Site Location Map Figure 2: Site Base Map

Figure 3: Site Investigation Map – Soil Exceedances

| Section IV. Property Information - See Instructions                                                                                                                                                                | s for Fu    | rther Guida     | nce                |                  |              |
|--------------------------------------------------------------------------------------------------------------------------------------------------------------------------------------------------------------------|-------------|-----------------|--------------------|------------------|--------------|
| PROPOSED SITE NAME Building #40                                                                                                                                                                                    |             |                 |                    |                  |              |
| ADDRESS/LOCATION 717 and 723 Division Ave                                                                                                                                                                          | nue         |                 |                    |                  |              |
| CITY/TOWN Niagara Falls ZIP C                                                                                                                                                                                      | ODE 14      | 305             |                    |                  |              |
| MUNICIPALITY(IF MORE THAN ONE, LIST ALL):                                                                                                                                                                          |             |                 |                    |                  |              |
| COUNTY Niagara                                                                                                                                                                                                     | S           | ITE SIZE (AC    | RES) 0.35          |                  |              |
| LATITUDE (degrees/minutes/seconds)                                                                                                                                                                                 | LONG        | TUDE (degre     |                    | econds)          | u            |
| 43 ° 06 ' 18.03 "                                                                                                                                                                                                  | 79          |                 | 03                 |                  | 16.73        |
| Complete tax map information for all tax parcels included proposed, please indicate as such by inserting "P/O" in finclude the acreage for that portion of the tax parcel in the PER THE APPLICATION INSTRUCTIONS. | ront of the | e lot number    | in the approp      | riate box belo   | ow, and only |
| Parcel Address                                                                                                                                                                                                     |             | Section No.     | Block No.          | Lot No.          | Acreage      |
| 717 Division Avenue                                                                                                                                                                                                |             | 144.54          | 1                  | 50               | 0.24         |
| 723 Division Avenue                                                                                                                                                                                                |             | 144.54          | 1                  | 49               | 0.11         |
| Do the proposed site boundaries correspond to tall If no, please attach an accurate map of the propose.                                                                                                            |             | etes and bo     | unds?              | ✓Yes [           | ]No          |
| 2. Is the required property map attached to the application?   (application will not be processed without map)  ✓ Yes □ No                                                                                         |             |                 |                    |                  |              |
| 3. Is the property within a designated Environmental (See <a href="DEC's website">DEC's website</a> for more information)                                                                                          | Zone (E     | n-zone) pur     | suant to Tax<br>Ye | _ ` ` `          | 5)?          |
| If yes, ic                                                                                                                                                                                                         | dentify c   | ensus tract :   | 205                |                  |              |
| Percentage of property in En-zone (check one):                                                                                                                                                                     | 0-49        |                 | 50-99%             | <b>1</b> 00%     | )            |
| 4. Is this application one of multiple applications for a large development project, where the development project spans more than 25 acres (see additional criteria in BCP application instructions)? Yes No      |             |                 |                    |                  |              |
| If yes, identify name of properties (and site numbers if available) in related BCP applications:                                                                                                                   |             |                 |                    |                  |              |
| 5. Is the contamination from groundwater or soil vapor<br>subject to the present application?                                                                                                                      | or solely   | emanating f     | rom propert        | y other than     |              |
| <ol> <li>Has the property previously been remediated purs<br/>ECL Article 56, or Article 12 of Navigation Law?<br/>If yes, attach relevant supporting documentation.</li> </ol>                                    | uant to     | Γitles 9, 13, α | or 14 of ECL       | Article 27, Type | _            |
| 7. Are there any lands under water? If yes, these lands should be clearly delineated on                                                                                                                            | the site    | map.            |                    | □Ye              | es 🗸 No      |