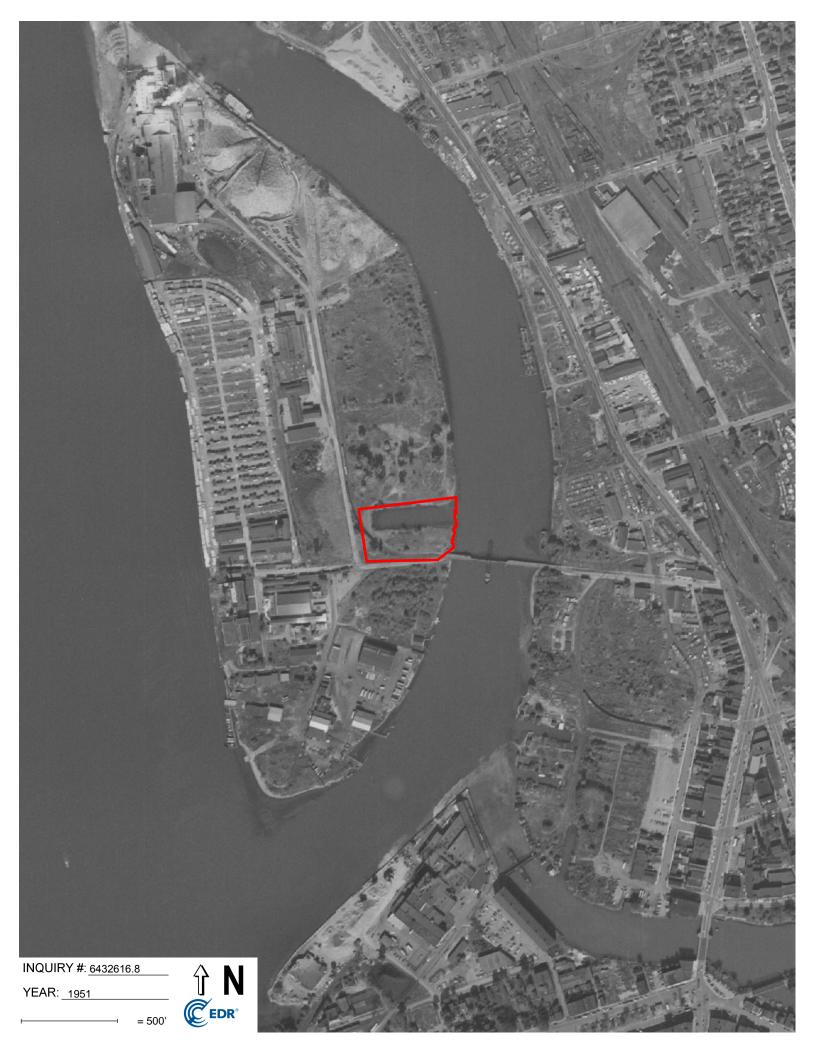

#### 4.2.4 Historical Aerial Photographs

A Historical Aerial Photograph Report was obtained from EDR for a review of published aerial photographs for the Property and surrounding area. The following is a summary of notable details depicted by the available maps:

| Year(s)                                                                 | Prop/Adj   | Depicted Use(s)                                                                                                                                                                                                                                                                                    | Notable Details |
|-------------------------------------------------------------------------|------------|----------------------------------------------------------------------------------------------------------------------------------------------------------------------------------------------------------------------------------------------------------------------------------------------------|-----------------|
| 1938, 1951,<br>1959, 1962,<br>1966, 1978,<br>1985, 1995,<br>2006, 2009, | Property:  | The Property appears with a rail spur along<br>the south and a boat slip along the north. The<br>slip is filled in between 1962 and 1966. Two<br>structures appear beginning in 1978.<br>Miscellaneous boats and debris appear<br>within the Property along with the two<br>structures thereafter. |                 |
| 2013, 2017                                                              | Adjoining: | Adjoining properties are improved with rail<br>spurs and buildings to the west. The Property<br>is adjoined to the east by a river.                                                                                                                                                                |                 |

A copy of the Aerial Photograph Map Report is attached in Appendix D