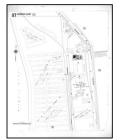

#### 4.2.1 Fire Insurance Maps

A Certified Sanborn Map Report was obtained from EDR for a review of published historic fire insurance maps for the Property and surrounding area. The following is a summary of site uses and notable details depicted by the available maps:

| Year(s)             | Prop/Adj  | Depicted Use(s)                                                                                                                                                                                                                                                                                                                                                              | Notable Details |
|---------------------|-----------|------------------------------------------------------------------------------------------------------------------------------------------------------------------------------------------------------------------------------------------------------------------------------------------------------------------------------------------------------------------------------|-----------------|
| 1889, 1893,<br>1910 | Property: | The Property is improved with a rail spur and<br>sheds. The northern portion of the property<br>is listed as a (boat) "slip" off of "Tonawanda<br>Harbor" and a "lumber dock". In 1910<br>additional rail spurs appear within the<br>Property connecting a "Shingle & Dressed<br>Lumber Shed" to the rail line. 12" and 24"<br>water pipes are depicted within the Property. |                 |

| Year(s)    | Prop/Adj   | Depicted Use(s)                                                                                                                                                                                         | Notable Details |
|------------|------------|---------------------------------------------------------------------------------------------------------------------------------------------------------------------------------------------------------|-----------------|
|            | Adjoining: | Adjoining properties to the north, south and<br>west are improved with rail spurs, lumber<br>yards, warehouses and mills. The eastern<br>adjacent is listed as the Tonawanda Harbor<br>(surface water). |                 |
|            | Property:  | All but the rail spurs appear to have been cleared. A 24" water pipe continues to be depicted within the southeast portion of the Property.                                                             |                 |
| 1951, 1967 | Adjoining: | The northern and southern adjacent<br>properties appear to have been largely<br>cleared and the western adjacent property is<br>now listed as the Filler Corporation Flour &<br>Cotton Flock plant.     |                 |

A copy of the Certified Sanborn Map Report is attached in Appendix D.