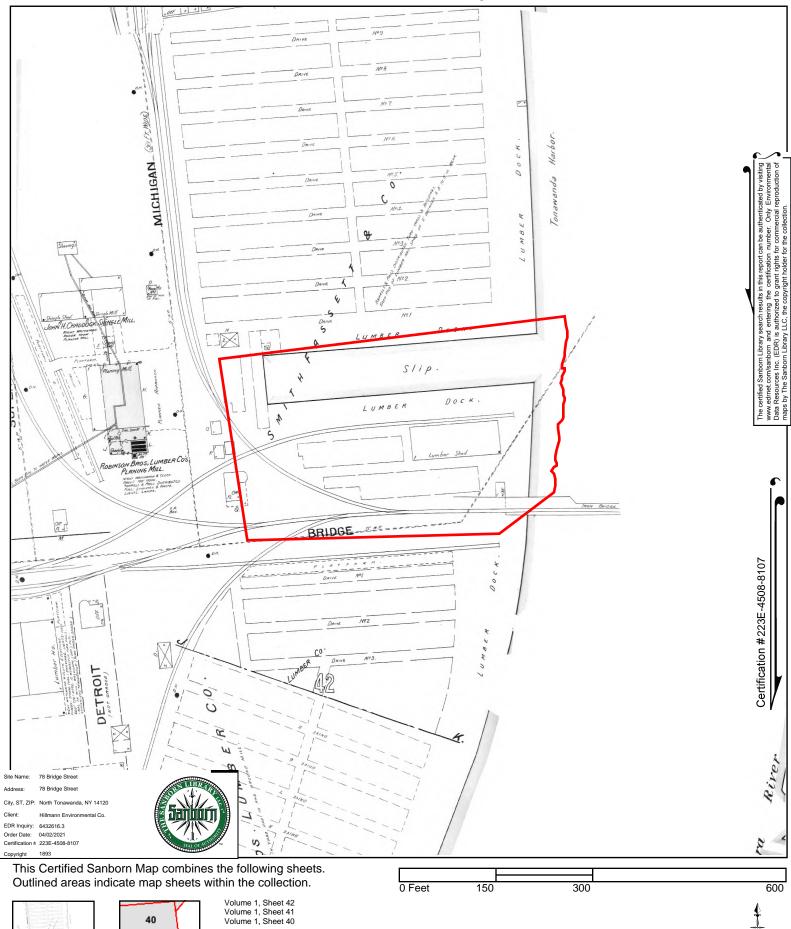

#### 4.2.1 Fire Insurance Maps

A Certified Sanborn Map Report was obtained from EDR for a review of published historic fire insurance maps for the Property and surrounding area. The following is a summary of site uses and notable details depicted by the available maps:

| Year(s)             | Prop/Adj  | Depicted Use(s)                                                                                                                                                                                                                                                                                                                                                              | Notable Details |
|---------------------|-----------|------------------------------------------------------------------------------------------------------------------------------------------------------------------------------------------------------------------------------------------------------------------------------------------------------------------------------------------------------------------------------|-----------------|
| 1889, 1893,<br>1910 | Property: | The Property is improved with a rail spur and<br>sheds. The northern portion of the property<br>is listed as a (boat) "slip" off of "Tonawanda<br>Harbor" and a "lumber dock". In 1910<br>additional rail spurs appear within the<br>Property connecting a "Shingle & Dressed<br>Lumber Shed" to the rail line. 12" and 24"<br>water pipes are depicted within the Property. |                 |

| Year(s)    | Prop/Adj   | Depicted Use(s)                                                                                                                                                                                         | Notable Details |
|------------|------------|---------------------------------------------------------------------------------------------------------------------------------------------------------------------------------------------------------|-----------------|
|            | Adjoining: | Adjoining properties to the north, south and<br>west are improved with rail spurs, lumber<br>yards, warehouses and mills. The eastern<br>adjacent is listed as the Tonawanda Harbor<br>(surface water). |                 |
|            | Property:  | All but the rail spurs appear to have been cleared. A 24" water pipe continues to be depicted within the southeast portion of the Property.                                                             |                 |
| 1951, 1967 | Adjoining: | The northern and southern adjacent<br>properties appear to have been largely<br>cleared and the western adjacent property is<br>now listed as the Filler Corporation Flour &<br>Cotton Flock plant.     |                 |

A copy of the Certified Sanborn Map Report is attached in Appendix D.