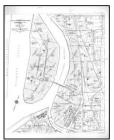

| Adjoining Properties                                           |           |  |
|----------------------------------------------------------------|-----------|--|
| Use and/or Occupant(s)                                         | Years     |  |
| 50 Bridge Street – International Fiber                         | 2005-2017 |  |
| 50 Bridge Street – International Filler Corporation Wood Prod. | 1964-1989 |  |

| EDR Database             | On-site Listings: | Adjoining/Off-Site Listings                   |
|--------------------------|-------------------|-----------------------------------------------|
| Historic Cleaners:       | None              | None                                          |
| (on-site/adjoining only) |                   |                                               |
| Historic Auto:           | None              | None                                          |
| (on-site/adjoining only) |                   |                                               |
| MGP:                     | None              | The Former Gastown MGP Site located at        |
| (1-mile distance)        |                   | 126 East Niagara Street is located 3,540-ft   |
|                          |                   | southeast of the Property. Given the          |
|                          |                   | intervening rivers, distance and gradient the |
|                          |                   | MGP site is not of environmental concern      |
|                          |                   | to the Property.                              |