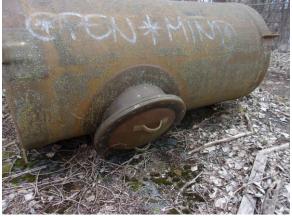

The likely impact from storage and burning of cars and boats at the study site using petroleum-based accelerants and the presence of unknown fill materials on a former industrial site are considered an ASTM-defined recognized environmental conditions. Additionally, a significant data gap was encountered that included a lack of available information on an adjacent industrial site located at 50 Bridge Street that was listed in two potentially significant environmental databases.