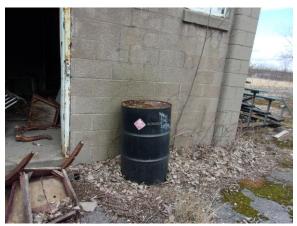

# 1.4 Business Environmental Risks / Non-ASTM Scope

HK has performed a limited review of the following potential Business Environmental Risks (BER), also known as "Non-ASTM Scope concerns", in accordance with the contracted scope of work scope for this assessment. The following is a summary of findings for applicable BERs. For a more detailed discussion of the findings and contracted scope of work, please see the referenced report section.

|                                          | <b>BUSINESS ENVIRONMENTAL RISKS / NON-ASTM SCOPE</b>                                                                                                                                                                     |              |              |  |  |  |  |  |  |
|------------------------------------------|--------------------------------------------------------------------------------------------------------------------------------------------------------------------------------------------------------------------------|--------------|--------------|--|--|--|--|--|--|
| Subject                                  | Findings                                                                                                                                                                                                                 | Not<br>Appl. | Rpt.<br>Ref. |  |  |  |  |  |  |
| Asbestos                                 | Limited asbestos may be present within the fire tower and smokehouse building materials. The structures are largely stripped to structural components.                                                                   |              | 7.1          |  |  |  |  |  |  |
| Lead Paint                               | No residential structures were present.                                                                                                                                                                                  | Х            | 7.2          |  |  |  |  |  |  |
| Radon                                    | Property is located in the USEPA radon designation Zone 2 or 'moderate risk' area for radon.                                                                                                                             |              | 7.3          |  |  |  |  |  |  |
| Mold /<br>Microbial<br>Damage            | HK observed multiple areas of water intrusion and olfactory evidence of mold in the abandoned structures.                                                                                                                |              | 7.4          |  |  |  |  |  |  |
| NWI<br>Wetlands &<br>FEMA Flood<br>Zones | NWI mapped wetlands were depicted along and within the eastern border of the Property. FEMA 100-year and 500-year flood zone areas are noted encompassing the eastern and western portions of the Property respectively. |              | 4.1          |  |  |  |  |  |  |
| Lead in<br>Drinking<br>Water             | Potable water service was not observed to be supplied to the Property.                                                                                                                                                   |              | 7.6          |  |  |  |  |  |  |