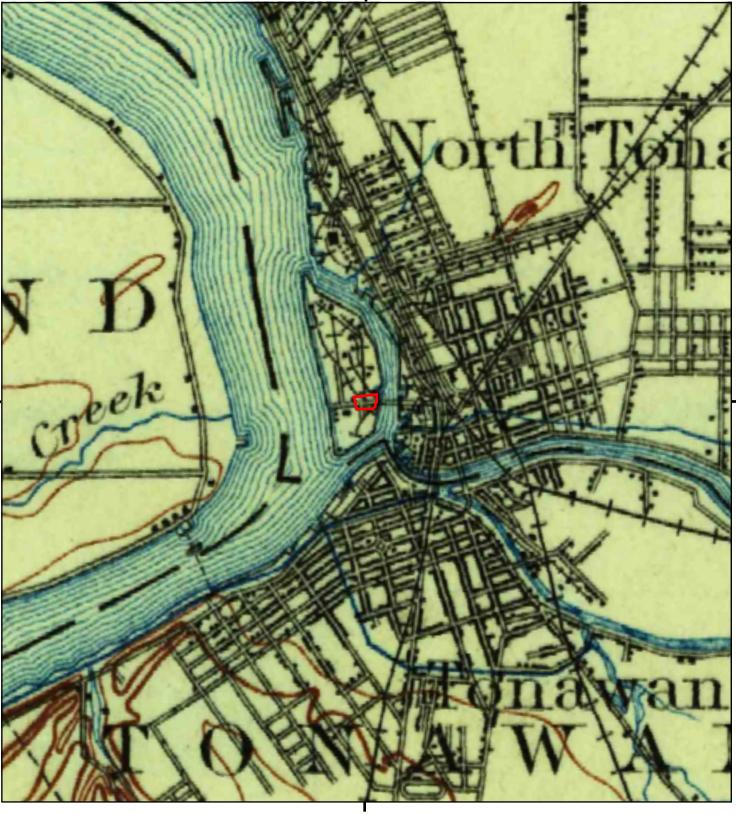

#### 4.2.3 Historical Topographic Maps

A Historical Topographic Map Report was obtained from EDR for a review of published topographic maps for the Property and surrounding area. The following is a summary of notable details depicted by the available maps:

| Year(s)                                   | Prop/Adj | Depicted Use(s)                                                                                                                                                                       | Notable Details |
|-------------------------------------------|----------|---------------------------------------------------------------------------------------------------------------------------------------------------------------------------------------|-----------------|
| 1897, 1899,<br>1900, 1901,<br>1913, 1948, |          | The Property appears with rail spurs and one<br>to two small residences in the western<br>portion from 1897-1813. A boat slip appears<br>within the northern portion of the Property. |                 |

| Year(s)                   | Prop/Adj   | Depicted Use(s)                                                                                                                                                                                   | Notable Details |
|---------------------------|------------|---------------------------------------------------------------------------------------------------------------------------------------------------------------------------------------------------|-----------------|
| 1950, 1954,<br>1965, 1980 | Adjoining: | Adjoining properties to the north, south and<br>west are improved with rail spurs and<br>sparsely scattered residences. Buildings<br>appear to the west beginning in the 1948<br>topographic map. |                 |

A copy of the Topographic Map Report is attached in Appendix D.