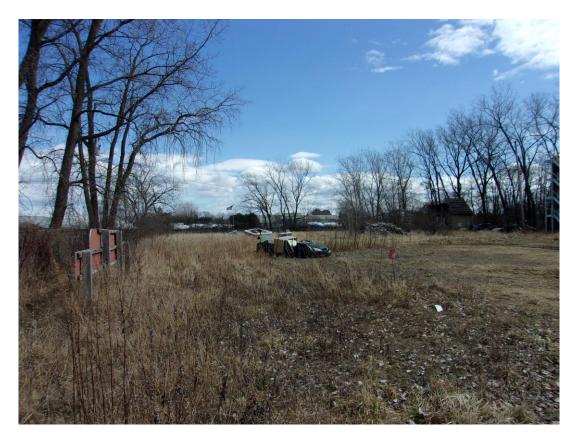

| Primary Street Address:      |                  | 78 Bridge Street                                                                           |                       |        |          |  |
|------------------------------|------------------|--------------------------------------------------------------------------------------------|-----------------------|--------|----------|--|
| City:                        | Tonawanda        | <b>County:</b>                                                                             | Niagara               | State: | New York |  |
| Tax ID/                      | Parcel Number:   | Block 1, L                                                                                 | lot 9 / Tax ID: 184.0 | 08-1-9 |          |  |
| Propert                      | y Owner:         | City of No                                                                                 | orth Tonawanda        |        |          |  |
| Zoning                       | Designation:     | WD (wate                                                                                   | r-dependent)          |        |          |  |
| Approx                       | . Property Area: | 3.10-acres                                                                                 |                       |        |          |  |
| Building                     | gs/# of Floors   | Two (2) structures, fire tower and smokehouse used for fire-<br>rescue training purposes   |                       |        |          |  |
| Approx                       | . Building Area: | ~2,788-ft <sup>2</sup>                                                                     |                       |        |          |  |
| Approx                       | . Year Built:    | Early 1970's                                                                               |                       |        |          |  |
| <b>Commercial Occupants:</b> |                  | None                                                                                       |                       |        |          |  |
| Current                      | t Use:           | Vacant                                                                                     |                       |        |          |  |
| Prior U                      | ses:             | Rail spurs, lumber yard and warehousing/distribution, fire-<br>suppression/rescue training |                       |        |          |  |
| Inspecte                     | ed By:           | Mr. Brendan Yadav                                                                          |                       |        |          |  |
| Site Contact/Company:        |                  | Mr. Joseph D. Sikura, Fire Chief                                                           |                       |        |          |  |
| Site Esc                     | ort/Company:     | Unescorted                                                                                 |                       |        |          |  |
| Inspecti                     | on Date:         | March 24, 2021                                                                             |                       |        |          |  |
| Weather Conditions:          |                  | Sunny, 70 degrees F                                                                        |                       |        |          |  |

#### 4.2.8 Summary of Identified Historic Uses

The following table presents a summary of the types and approximate date ranges of identified prior uses of the Property:

| Property          |                                                                       |  |
|-------------------|-----------------------------------------------------------------------|--|
| Date Range        | Use                                                                   |  |
| 1889-c. 1910      | Lumber / shingle yard, storage and distribution (rail spurs and slip) |  |
| 1889-1960's       | Boat slip                                                             |  |
| 1970's to present | Fire Tower and smokehouse (fire-rescue training)                      |  |