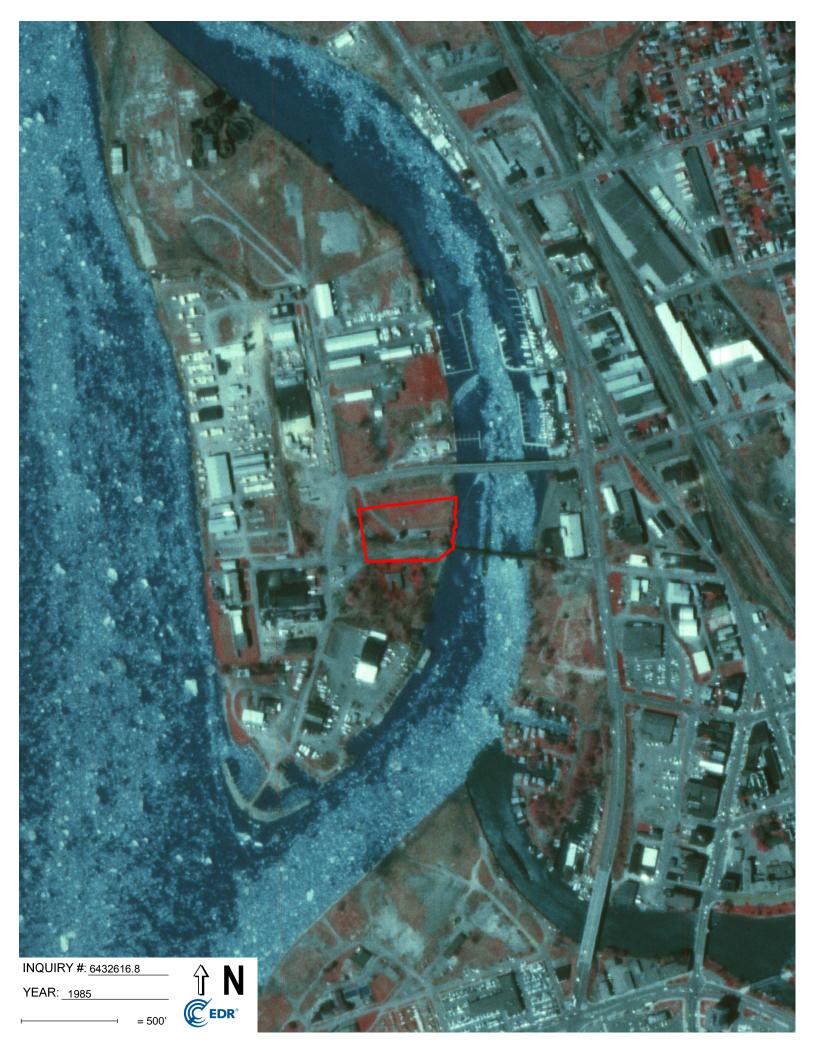

| Year(s)                                                                 | Prop/Adj   | Depicted Use(s)                                                                                                                                                                                                                                                                                    | Notable Details |
|-------------------------------------------------------------------------|------------|----------------------------------------------------------------------------------------------------------------------------------------------------------------------------------------------------------------------------------------------------------------------------------------------------|-----------------|
| 1938, 1951,<br>1959, 1962,<br>1966, 1978,<br>1985, 1995,<br>2006, 2009, | Property:  | The Property appears with a rail spur along<br>the south and a boat slip along the north. The<br>slip is filled in between 1962 and 1966. Two<br>structures appear beginning in 1978.<br>Miscellaneous boats and debris appear<br>within the Property along with the two<br>structures thereafter. |                 |
| 2013, 2017                                                              | Adjoining: | Adjoining properties are improved with rail<br>spurs and buildings to the west. The Property<br>is adjoined to the east by a river.                                                                                                                                                                |                 |

#### 4.2.8 Summary of Identified Historic Uses

The following table presents a summary of the types and approximate date ranges of identified prior uses of the Property:

| Property          |                                                                       |  |
|-------------------|-----------------------------------------------------------------------|--|
| Date Range        | Use                                                                   |  |
| 1889-c. 1910      | Lumber / shingle yard, storage and distribution (rail spurs and slip) |  |
| 1889-1960's       | Boat slip                                                             |  |
| 1970's to present | Fire Tower and smokehouse (fire-rescue training)                      |  |