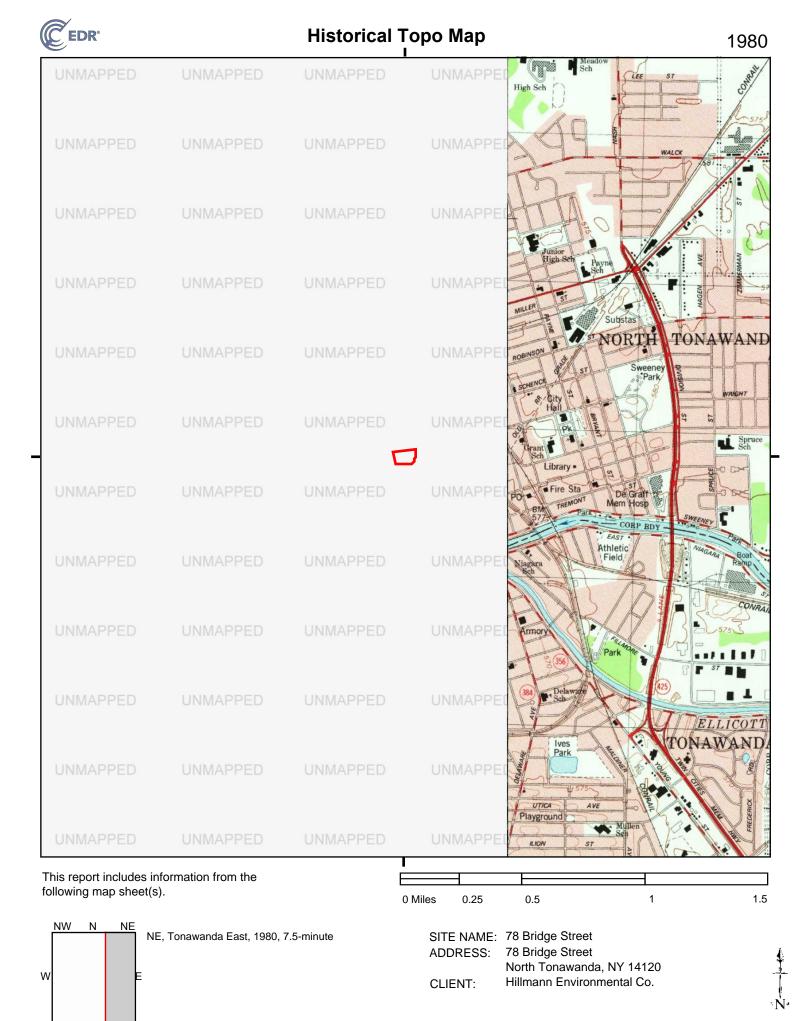

#### 4.2.3 Historical Topographic Maps

A Historical Topographic Map Report was obtained from EDR for a review of published topographic maps for the Property and surrounding area. The following is a summary of notable details depicted by the available maps:

| Year(s)                   | Prop/Adj   | Depicted Use(s)                                                                                                                                                                                   | Notable Details |
|---------------------------|------------|---------------------------------------------------------------------------------------------------------------------------------------------------------------------------------------------------|-----------------|
| 1950, 1954,<br>1965, 1980 | Adjoining: | Adjoining properties to the north, south and<br>west are improved with rail spurs and<br>sparsely scattered residences. Buildings<br>appear to the west beginning in the 1948<br>topographic map. |                 |

A copy of the Topographic Map Report is attached in Appendix D.