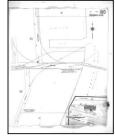

#### 4.2.1 Fire Insurance Maps

A Certified Sanborn Map Report was obtained from EDR for a review of published historic fire insurance maps for the Property and surrounding area. The following is a summary of site uses and notable details depicted by the available maps:

| Year(s)             | Prop/Adj  | Depicted Use(s)                                                                                                                                                                                                                                                                                                                                                              | Notable Details |
|---------------------|-----------|------------------------------------------------------------------------------------------------------------------------------------------------------------------------------------------------------------------------------------------------------------------------------------------------------------------------------------------------------------------------------|-----------------|
| 1889, 1893,<br>1910 | Property: | The Property is improved with a rail spur and<br>sheds. The northern portion of the property<br>is listed as a (boat) "slip" off of "Tonawanda<br>Harbor" and a "lumber dock". In 1910<br>additional rail spurs appear within the<br>Property connecting a "Shingle & Dressed<br>Lumber Shed" to the rail line. 12" and 24"<br>water pipes are depicted within the Property. |                 |

| Year(s)    | Prop/Adj   | Depicted Use(s)                                                                                                                                                                                         | Notable Details |
|------------|------------|---------------------------------------------------------------------------------------------------------------------------------------------------------------------------------------------------------|-----------------|
|            | Adjoining: | Adjoining properties to the north, south and<br>west are improved with rail spurs, lumber<br>yards, warehouses and mills. The eastern<br>adjacent is listed as the Tonawanda Harbor<br>(surface water). |                 |
|            | Property:  | All but the rail spurs appear to have been cleared. A 24" water pipe continues to be depicted within the southeast portion of the Property.                                                             |                 |
| 1951, 1967 | Adjoining: | The northern and southern adjacent<br>properties appear to have been largely<br>cleared and the western adjacent property is<br>now listed as the Filler Corporation Flour &<br>Cotton Flock plant.     |                 |

A copy of the Certified Sanborn Map Report is attached in Appendix D.