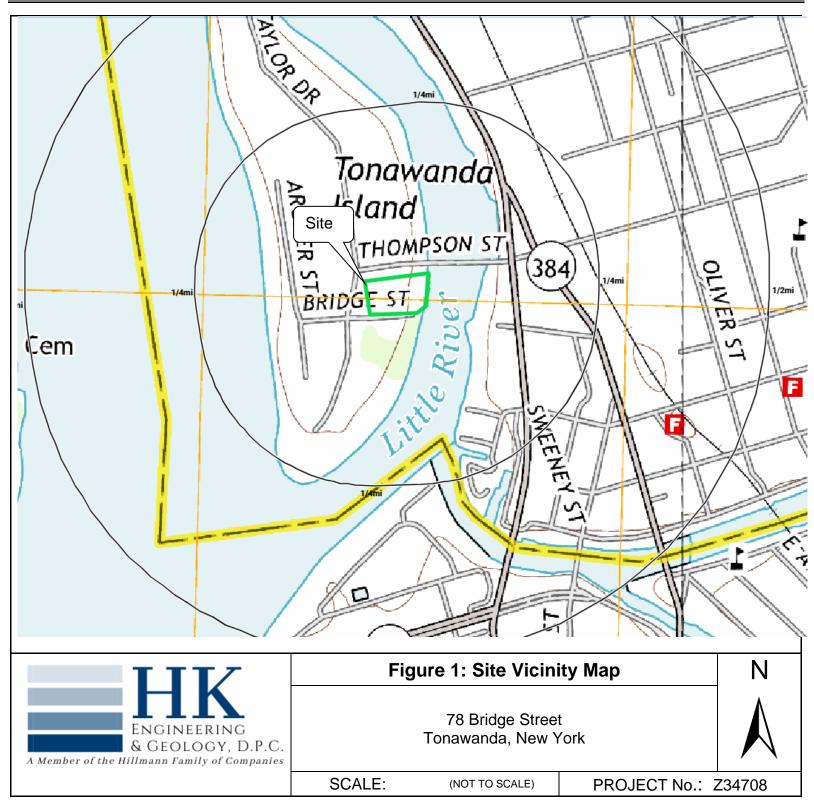

# 2.2 Property Location/Legal Description

| Primary Street Address: |                         | 78 Bridge Street                                 |         |        |          |  |
|-------------------------|-------------------------|--------------------------------------------------|---------|--------|----------|--|
| City:                   | Tonawanda               | County:                                          | Niagara | State: | New York |  |
| Tay                     | x ID/Parcel Number:     | Block 1, Lot 9 / Tax ID: 184.08-1-9              |         |        |          |  |
|                         | Approx. Land Area:      | 3.10-acres                                       |         |        |          |  |
| Apprx.                  | Latitude/Longitude:     | North 43.0272060 degrees/West 78.8832410 degrees |         |        |          |  |
| Additio                 | nal Details (if appl.): | None                                             |         |        |          |  |
|                         | Property Owner:         | City of North Tonawanda                          |         |        |          |  |
|                         | Zoning Designation:     | WD (water-dependent)                             |         |        |          |  |