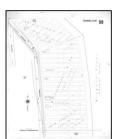

#### 4.2.1 Fire Insurance Maps

A Certified Sanborn Map Report was obtained from EDR for a review of published historic fire insurance maps for the Property and surrounding area. The following is a summary of site uses and notable details depicted by the available maps:

| Year(s)             | Prop/Adj  | Depicted Use(s)                                                                                                                                                                                                                                                                                                                                                              | Notable Details |
|---------------------|-----------|------------------------------------------------------------------------------------------------------------------------------------------------------------------------------------------------------------------------------------------------------------------------------------------------------------------------------------------------------------------------------|-----------------|
| 1889, 1893,<br>1910 | Property: | The Property is improved with a rail spur and<br>sheds. The northern portion of the property<br>is listed as a (boat) "slip" off of "Tonawanda<br>Harbor" and a "lumber dock". In 1910<br>additional rail spurs appear within the<br>Property connecting a "Shingle & Dressed<br>Lumber Shed" to the rail line. 12" and 24"<br>water pipes are depicted within the Property. |                 |

| Year(s)    | Prop/Adj   | Depicted Use(s)                                                                                                                                                                                         | Notable Details |
|------------|------------|---------------------------------------------------------------------------------------------------------------------------------------------------------------------------------------------------------|-----------------|
|            | Adjoining: | Adjoining properties to the north, south and<br>west are improved with rail spurs, lumber<br>yards, warehouses and mills. The eastern<br>adjacent is listed as the Tonawanda Harbor<br>(surface water). |                 |
|            | Property:  | All but the rail spurs appear to have been cleared. A 24" water pipe continues to be depicted within the southeast portion of the Property.                                                             |                 |
| 1951, 1967 | Adjoining: | The northern and southern adjacent<br>properties appear to have been largely<br>cleared and the western adjacent property is<br>now listed as the Filler Corporation Flour &<br>Cotton Flock plant.     |                 |

#### 4.2.3 Historical Topographic Maps

A Historical Topographic Map Report was obtained from EDR for a review of published topographic maps for the Property and surrounding area. The following is a summary of notable details depicted by the available maps:

| Year(s)                                   | Prop/Adj | Depicted Use(s)                                                                                                                                                                       | Notable Details |
|-------------------------------------------|----------|---------------------------------------------------------------------------------------------------------------------------------------------------------------------------------------|-----------------|
| 1897, 1899,<br>1900, 1901,<br>1913, 1948, |          | The Property appears with rail spurs and one<br>to two small residences in the western<br>portion from 1897-1813. A boat slip appears<br>within the northern portion of the Property. |                 |

| Year(s)                   | Prop/Adj   | Depicted Use(s)                                                                                                                                                                                   | Notable Details |
|---------------------------|------------|---------------------------------------------------------------------------------------------------------------------------------------------------------------------------------------------------|-----------------|
| 1950, 1954,<br>1965, 1980 | Adjoining: | Adjoining properties to the north, south and<br>west are improved with rail spurs and<br>sparsely scattered residences. Buildings<br>appear to the west beginning in the 1948<br>topographic map. |                 |