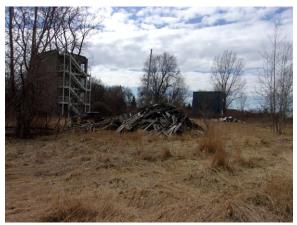

| Primary Street Address:      |                  | 78 Bridge Street                                                                           |                       |        |          |  |
|------------------------------|------------------|--------------------------------------------------------------------------------------------|-----------------------|--------|----------|--|
| City:                        | Tonawanda        | <b>County:</b>                                                                             | Niagara               | State: | New York |  |
| Tax ID/                      | Parcel Number:   | Block 1, L                                                                                 | lot 9 / Tax ID: 184.0 | 08-1-9 |          |  |
| Propert                      | y Owner:         | City of No                                                                                 | orth Tonawanda        |        |          |  |
| Zoning                       | Designation:     | WD (wate                                                                                   | r-dependent)          |        |          |  |
| Approx                       | . Property Area: | 3.10-acres                                                                                 |                       |        |          |  |
| Building                     | gs/# of Floors   | Two (2) structures, fire tower and smokehouse used for fire-<br>rescue training purposes   |                       |        |          |  |
| Approx                       | . Building Area: | ~2,788-ft <sup>2</sup>                                                                     |                       |        |          |  |
| Approx                       | . Year Built:    | Early 1970's                                                                               |                       |        |          |  |
| <b>Commercial Occupants:</b> |                  | None                                                                                       |                       |        |          |  |
| Current                      | t Use:           | Vacant                                                                                     |                       |        |          |  |
| Prior U                      | ses:             | Rail spurs, lumber yard and warehousing/distribution, fire-<br>suppression/rescue training |                       |        |          |  |
| Inspecte                     | ed By:           | Mr. Brendan Yadav                                                                          |                       |        |          |  |
| Site Contact/Company:        |                  | Mr. Joseph D. Sikura, Fire Chief                                                           |                       |        |          |  |
| Site Esc                     | ort/Company:     | Unescorted                                                                                 |                       |        |          |  |
| Inspecti                     | on Date:         | March 24, 2021                                                                             |                       |        |          |  |
| Weather Conditions:          |                  | Sunny, 70 degrees F                                                                        |                       |        |          |  |

#### 4.2.8 Summary of Identified Historic Uses

The following table presents a summary of the types and approximate date ranges of identified prior uses of the Property:

| Property          |                                                                       |  |
|-------------------|-----------------------------------------------------------------------|--|
| Date Range        | Use                                                                   |  |
| 1889-c. 1910      | Lumber / shingle yard, storage and distribution (rail spurs and slip) |  |
| 1889-1960's       | Boat slip                                                             |  |
| 1970's to present | Fire Tower and smokehouse (fire-rescue training)                      |  |