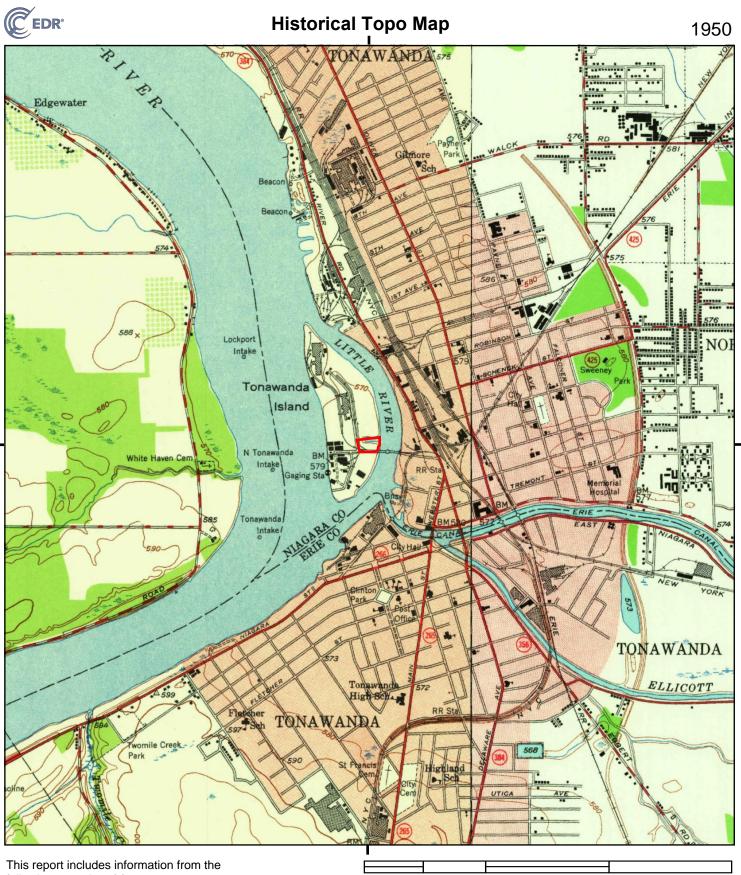

#### 4.2.3 Historical Topographic Maps

A Historical Topographic Map Report was obtained from EDR for a review of published topographic maps for the Property and surrounding area. The following is a summary of notable details depicted by the available maps:

| Year(s)                                   | Prop/Adj | Depicted Use(s)                                                                                                                                                                       | Notable Details |
|-------------------------------------------|----------|---------------------------------------------------------------------------------------------------------------------------------------------------------------------------------------|-----------------|
| 1897, 1899,<br>1900, 1901,<br>1913, 1948, |          | The Property appears with rail spurs and one<br>to two small residences in the western<br>portion from 1897-1813. A boat slip appears<br>within the northern portion of the Property. |                 |

| Year(s)                   | Prop/Adj   | Depicted Use(s)                                                                                                                                                                                   | Notable Details |
|---------------------------|------------|---------------------------------------------------------------------------------------------------------------------------------------------------------------------------------------------------|-----------------|
| 1950, 1954,<br>1965, 1980 | Adjoining: | Adjoining properties to the north, south and<br>west are improved with rail spurs and<br>sparsely scattered residences. Buildings<br>appear to the west beginning in the 1948<br>topographic map. |                 |

A copy of the Topographic Map Report is attached in Appendix D.