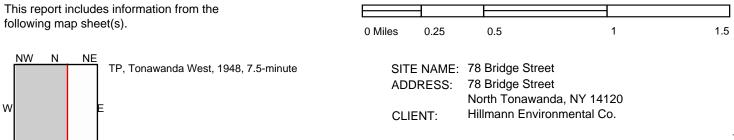

#### 4.2.3 Historical Topographic Maps

A Historical Topographic Map Report was obtained from EDR for a review of published topographic maps for the Property and surrounding area. The following is a summary of notable details depicted by the available maps:

| Year(s)                                   | Prop/Adj | Depicted Use(s)                                                                                                                                                                       | Notable Details |
|-------------------------------------------|----------|---------------------------------------------------------------------------------------------------------------------------------------------------------------------------------------|-----------------|
| 1897, 1899,<br>1900, 1901,<br>1913, 1948, |          | The Property appears with rail spurs and one<br>to two small residences in the western<br>portion from 1897-1813. A boat slip appears<br>within the northern portion of the Property. |                 |

| Year(s)                   | Prop/Adj   | Depicted Use(s)                                                                                                                                                                                   | Notable Details |
|---------------------------|------------|---------------------------------------------------------------------------------------------------------------------------------------------------------------------------------------------------|-----------------|
| 1950, 1954,<br>1965, 1980 | Adjoining: | Adjoining properties to the north, south and<br>west are improved with rail spurs and<br>sparsely scattered residences. Buildings<br>appear to the west beginning in the 1948<br>topographic map. |                 |

A copy of the Topographic Map Report is attached in Appendix D.