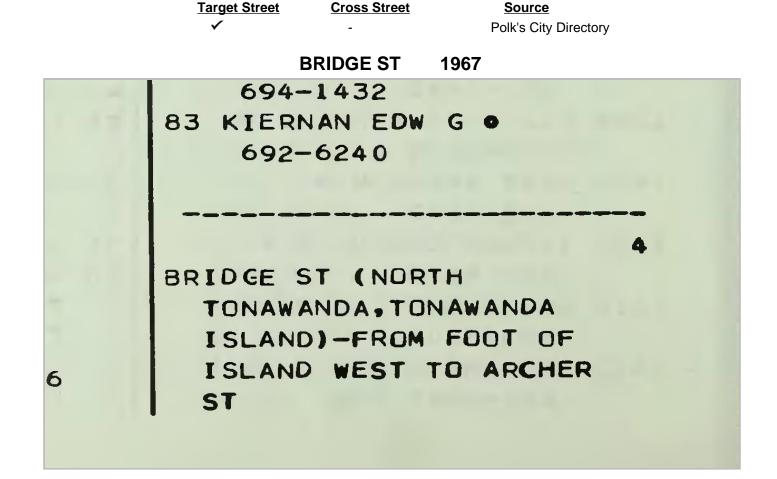

### 4.2.2 City Directories

An EDR City Directory Abstract report was reviewed for data of former occupants of the Property's street address. The following is a generalized summary of the findings of city directory research for past occupants of the Property.

| Property              |       |
|-----------------------|-------|
| Use(s) / Occupant(s): | Years |
| Not listed            |       |

The EDR City Directory Abstract report was also reviewed for listings of historic occupants of the adjoining properties. The following is a general summary of listings of historic adjoining property occupants:

| Adjoining Properties                                           |           |  |
|----------------------------------------------------------------|-----------|--|
| Use and/or Occupant(s)                                         | Years     |  |
| 50 Bridge Street – International Fiber                         | 2005-2017 |  |
| 50 Bridge Street – International Filler Corporation Wood Prod. | 1964-1989 |  |

A copy of the EDR City Directory report is attached in Appendix D.