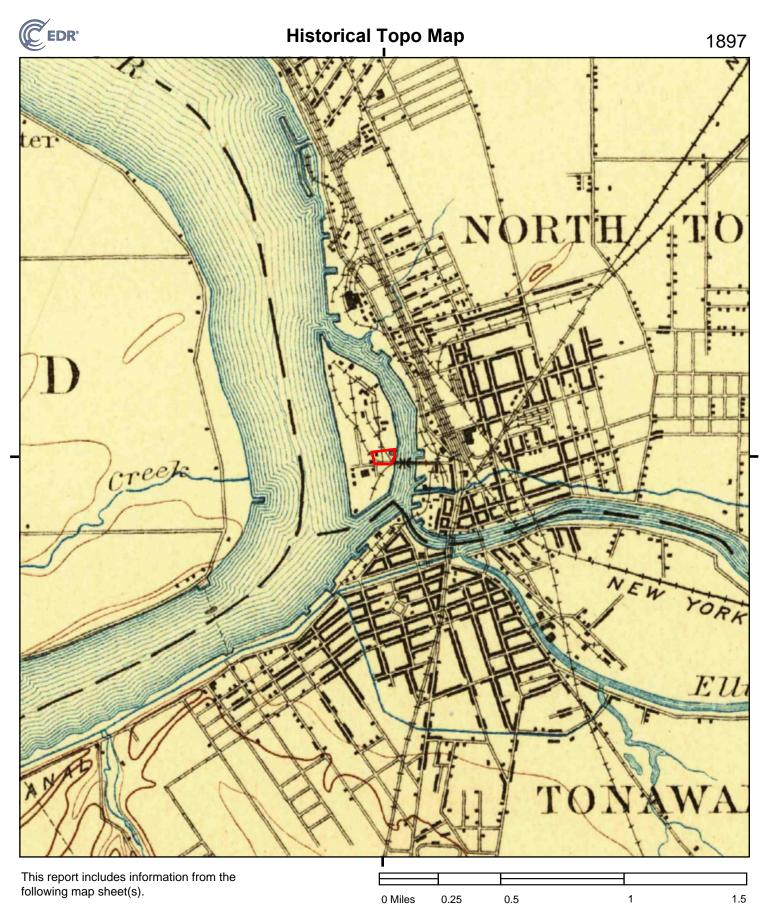

#### 4.2.3 Historical Topographic Maps

A Historical Topographic Map Report was obtained from EDR for a review of published topographic maps for the Property and surrounding area. The following is a summary of notable details depicted by the available maps:

| Year(s)                                   | Prop/Adj | Depicted Use(s)                                                                                                                                                                       | Notable Details |
|-------------------------------------------|----------|---------------------------------------------------------------------------------------------------------------------------------------------------------------------------------------|-----------------|
| 1897, 1899,<br>1900, 1901,<br>1913, 1948, |          | The Property appears with rail spurs and one<br>to two small residences in the western<br>portion from 1897-1813. A boat slip appears<br>within the northern portion of the Property. |                 |

| Year(s)                   | Prop/Adj   | Depicted Use(s)                                                                                                                                                                                   | Notable Details |
|---------------------------|------------|---------------------------------------------------------------------------------------------------------------------------------------------------------------------------------------------------|-----------------|
| 1950, 1954,<br>1965, 1980 | Adjoining: | Adjoining properties to the north, south and<br>west are improved with rail spurs and<br>sparsely scattered residences. Buildings<br>appear to the west beginning in the 1948<br>topographic map. |                 |

A copy of the Topographic Map Report is attached in Appendix D.