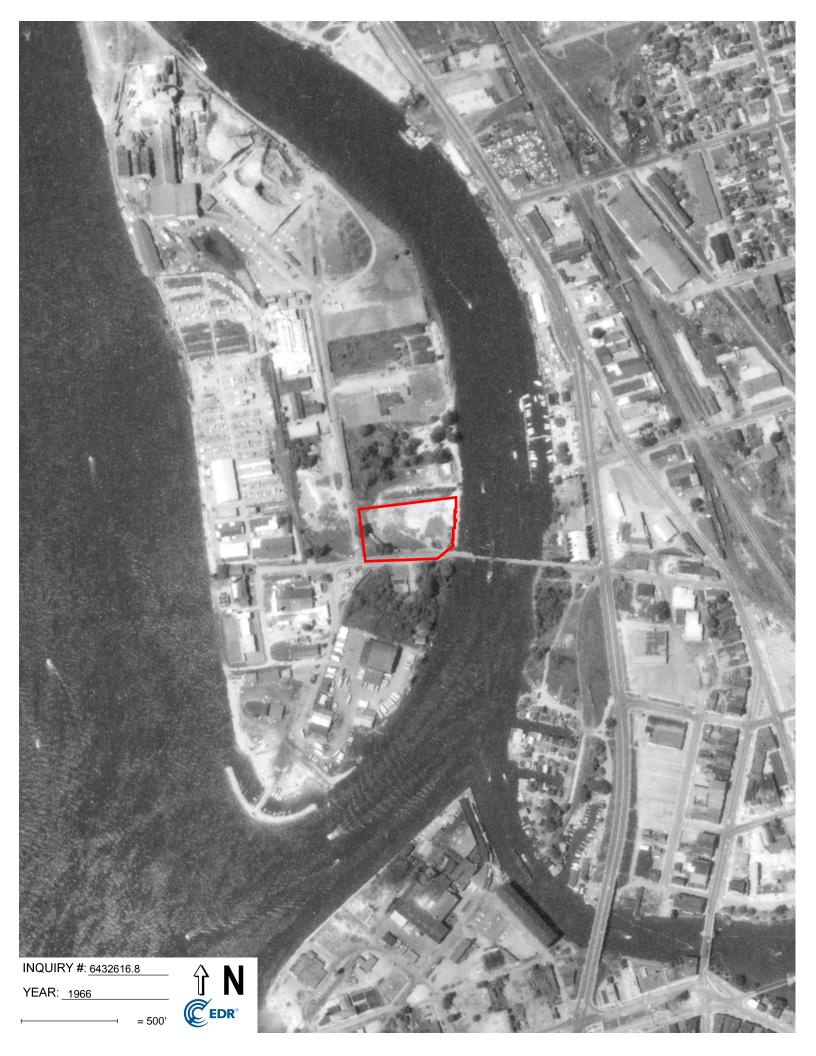

| Year(s)                                                                 | Prop/Adj   | Depicted Use(s)                                                                                                                                                                                                                                                                                    | Notable Details |
|-------------------------------------------------------------------------|------------|----------------------------------------------------------------------------------------------------------------------------------------------------------------------------------------------------------------------------------------------------------------------------------------------------|-----------------|
| 1938, 1951,<br>1959, 1962,<br>1966, 1978,<br>1985, 1995,<br>2006, 2009, | Property:  | The Property appears with a rail spur along<br>the south and a boat slip along the north. The<br>slip is filled in between 1962 and 1966. Two<br>structures appear beginning in 1978.<br>Miscellaneous boats and debris appear<br>within the Property along with the two<br>structures thereafter. |                 |
| 2013, 2017                                                              | Adjoining: | Adjoining properties are improved with rail<br>spurs and buildings to the west. The Property<br>is adjoined to the east by a river.                                                                                                                                                                |                 |

#### 4.2.8 Summary of Identified Historic Uses

The following table presents a summary of the types and approximate date ranges of identified prior uses of the Property:

| Property          |                                                                       |  |
|-------------------|-----------------------------------------------------------------------|--|
| Date Range        | Use                                                                   |  |
| 1889-c. 1910      | Lumber / shingle yard, storage and distribution (rail spurs and slip) |  |
| 1889-1960's       | Boat slip                                                             |  |
| 1970's to present | Fire Tower and smokehouse (fire-rescue training)                      |  |