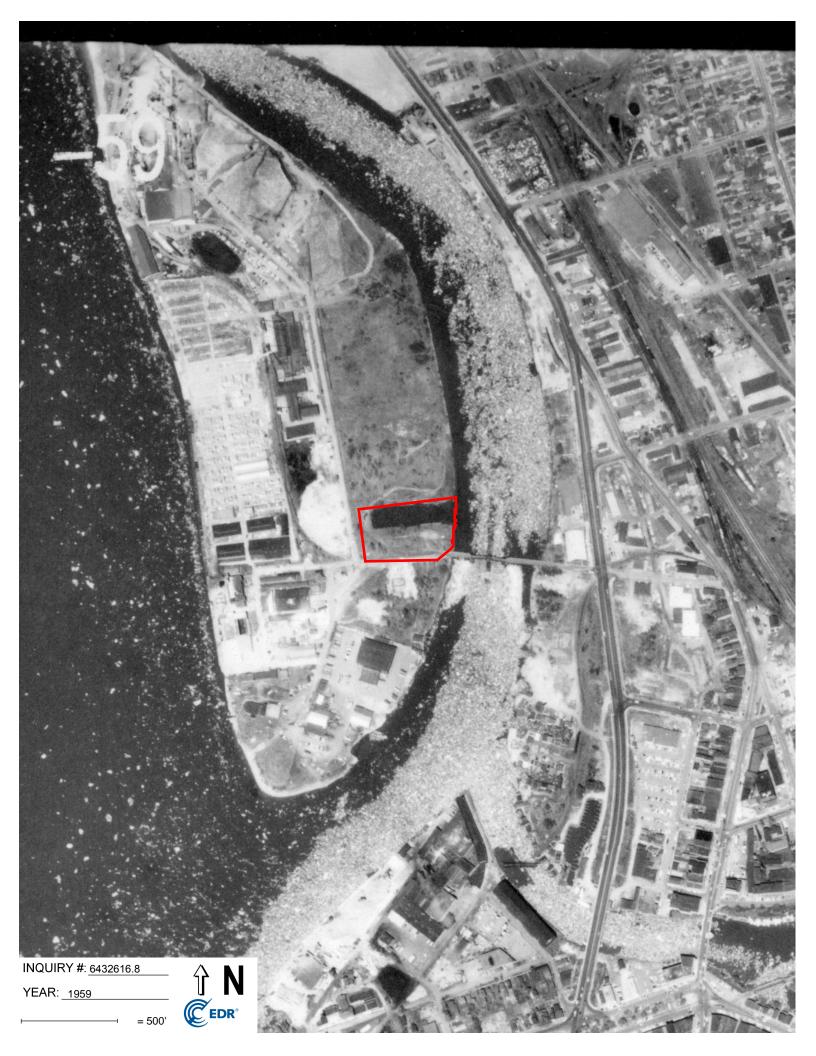

#### 4.2.4 Historical Aerial Photographs

A Historical Aerial Photograph Report was obtained from EDR for a review of published aerial photographs for the Property and surrounding area. The following is a summary of notable details depicted by the available maps:

| Year(s)                                                                 | Prop/Adj   | Depicted Use(s)                                                                                                                                                                                                                                                                                    | Notable Details |
|-------------------------------------------------------------------------|------------|----------------------------------------------------------------------------------------------------------------------------------------------------------------------------------------------------------------------------------------------------------------------------------------------------|-----------------|
| 1938, 1951,<br>1959, 1962,<br>1966, 1978,<br>1985, 1995,<br>2006, 2009, | Property:  | The Property appears with a rail spur along<br>the south and a boat slip along the north. The<br>slip is filled in between 1962 and 1966. Two<br>structures appear beginning in 1978.<br>Miscellaneous boats and debris appear<br>within the Property along with the two<br>structures thereafter. |                 |
| 2013, 2017                                                              | Adjoining: | Adjoining properties are improved with rail<br>spurs and buildings to the west. The Property<br>is adjoined to the east by a river.                                                                                                                                                                |                 |

A copy of the Aerial Photograph Map Report is attached in Appendix D