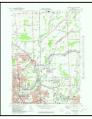

#### 4.2.3 Historical Topographic Maps

A Historical Topographic Map Report was obtained from EDR for a review of published topographic maps for the Property and surrounding area. The following is a summary of notable details depicted by the available maps:

| Year(s)                                   | Prop/Adj | Depicted Use(s)                                                                                                                                                                       | Notable Details |
|-------------------------------------------|----------|---------------------------------------------------------------------------------------------------------------------------------------------------------------------------------------|-----------------|
| 1897, 1899,<br>1900, 1901,<br>1913, 1948, |          | The Property appears with rail spurs and one<br>to two small residences in the western<br>portion from 1897-1813. A boat slip appears<br>within the northern portion of the Property. |                 |

| Year(s)                   | Prop/Adj   | Depicted Use(s)                                                                                                                                                                                   | Notable Details |
|---------------------------|------------|---------------------------------------------------------------------------------------------------------------------------------------------------------------------------------------------------|-----------------|
| 1950, 1954,<br>1965, 1980 | Adjoining: | Adjoining properties to the north, south and<br>west are improved with rail spurs and<br>sparsely scattered residences. Buildings<br>appear to the west beginning in the 1948<br>topographic map. |                 |

A copy of the Topographic Map Report is attached in Appendix D.