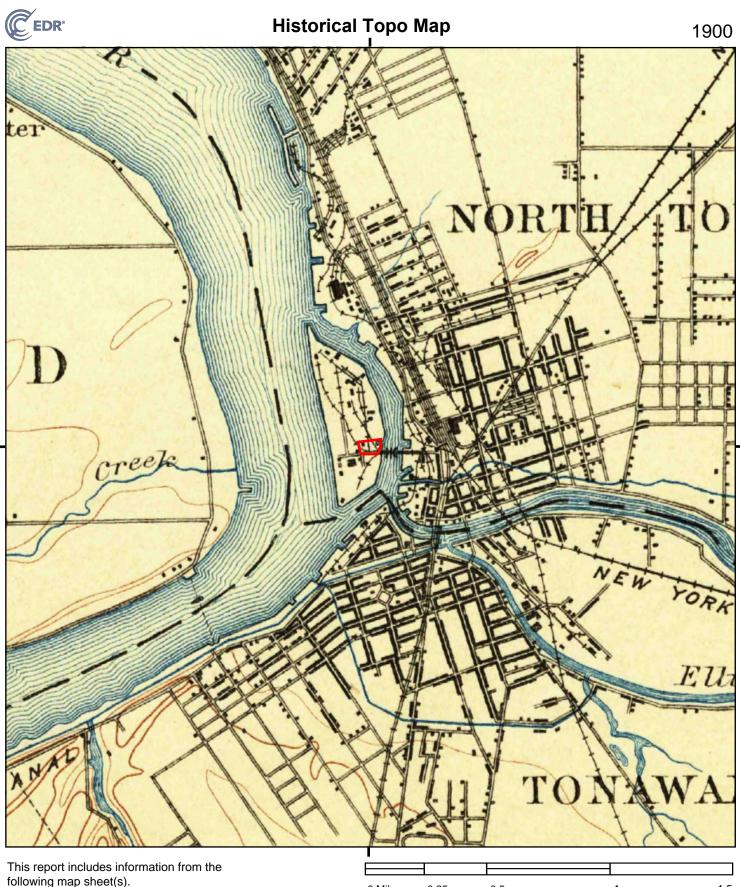

#### 4.2.3 Historical Topographic Maps

A Historical Topographic Map Report was obtained from EDR for a review of published topographic maps for the Property and surrounding area. The following is a summary of notable details depicted by the available maps:

| Year(s)                                   | Prop/Adj | Depicted Use(s)                                                                                                                                                                       | Notable Details |
|-------------------------------------------|----------|---------------------------------------------------------------------------------------------------------------------------------------------------------------------------------------|-----------------|
| 1897, 1899,<br>1900, 1901,<br>1913, 1948, |          | The Property appears with rail spurs and one<br>to two small residences in the western<br>portion from 1897-1813. A boat slip appears<br>within the northern portion of the Property. |                 |

| Year(s)                   | Prop/Adj   | Depicted Use(s)                                                                                                                                                                                   | Notable Details |
|---------------------------|------------|---------------------------------------------------------------------------------------------------------------------------------------------------------------------------------------------------|-----------------|
| 1950, 1954,<br>1965, 1980 | Adjoining: | Adjoining properties to the north, south and<br>west are improved with rail spurs and<br>sparsely scattered residences. Buildings<br>appear to the west beginning in the 1948<br>topographic map. |                 |

A copy of the Topographic Map Report is attached in Appendix D.