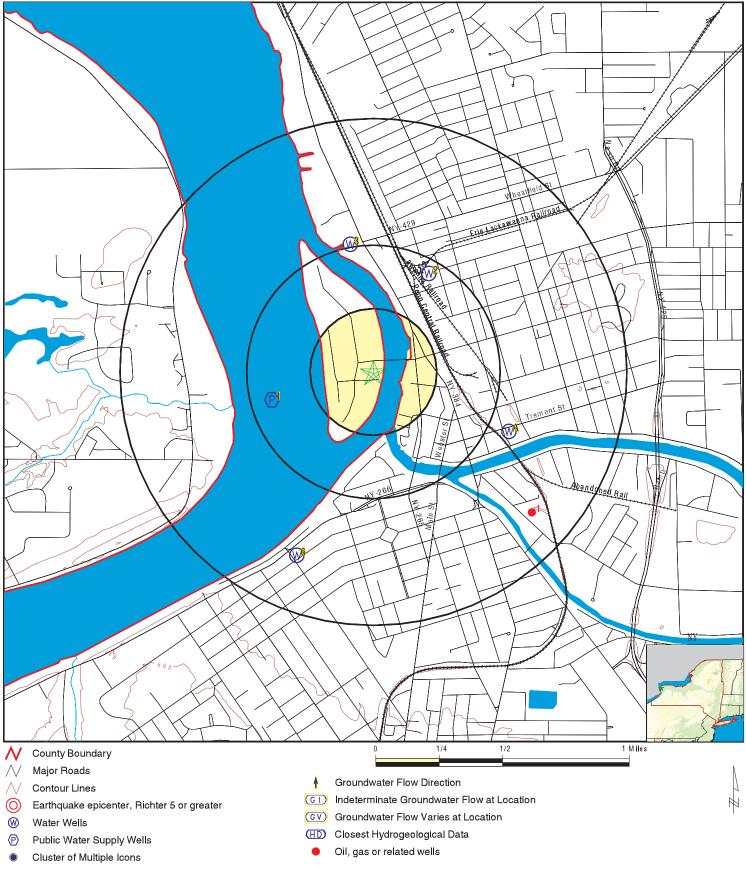

# 4.1 **Physical Setting Sources**

The following physical setting sources were reviewed:

| Source                                     | Discussion                                                                                   |
|--------------------------------------------|----------------------------------------------------------------------------------------------|
| USGS 7.5 minute                            | The Property lies at an elevation of approximately 571 feet above mean sea level. An         |
| Topographic Map                            | interpretation of topographic contour lines as well as a review of the EDR Geocheck-         |
| Data: (EDR Geocheck-                       | General Topographic Gradient suggested terrain sloping downward towards the west-            |
| Physical Setting Source                    | southwest. The closest down gradient water body is the Little River to the immediate east    |
| Addendum)                                  | of the Property off of the Niagara River to the west.                                        |
| USDA SCS Soil Data:                        | The soil type at the Property is listed as an un-surveyed area.                              |
| (EDR Geocheck-Physical                     |                                                                                              |
| Setting Source Addendum)<br>Geologic Data: | The geologic formation in the vicinity of the Property is described as a stratified sequence |
| (EDR Geocheck-Physical                     | of the Paleozoic Era, Silurian System, and Upper Silurian Series.                            |
| Setting Source Addendum)                   | of the racozoic Era, Shuffan System, and Opper Shuffan Series.                               |
| Prior Env. Reports:                        | No additional relevant site specific geologic data was noted from a review of the prior      |
| (Section 3.1)                              | environmental reports listed in Section 3.1.                                                 |
| Additional Sources/                        | No additional physical setting sources or data was obtained.                                 |
| Data:                                      |                                                                                              |
| Groundwater Flow                           | Based on a review of the above information as well as observation of the site, the direction |
| Discussion:                                | of shallow groundwater flow at the site is inferred to be towards the southeast.             |
| NWI Wetlands Data:                         | NWI mapped wetlands were depicted along and within the eastern border of the Property.       |
| (EDR Geocheck-Physical                     | FEMA 100-year and 500-year flood zone areas are noted encompassing the eastern and           |
| Setting Source Addendum)                   | western portions of the Property respectively.                                               |

| EDR Database             | On-site Listings: | Adjoining/Off-Site Listings                   |
|--------------------------|-------------------|-----------------------------------------------|
| Historic Cleaners:       | None              | None                                          |
| (on-site/adjoining only) |                   |                                               |
| Historic Auto:           | None              | None                                          |
| (on-site/adjoining only) |                   |                                               |
| MGP:                     | None              | The Former Gastown MGP Site located at        |
| (1-mile distance)        |                   | 126 East Niagara Street is located 3,540-ft   |
|                          |                   | southeast of the Property. Given the          |
|                          |                   | intervening rivers, distance and gradient the |
|                          |                   | MGP site is not of environmental concern      |
|                          |                   | to the Property.                              |

### 4.2.6 Petroleum/Natural Gas Well Review

The historical record sources were reviewed for records of historic petroleum and/or natural gas wells at the Property. No record of any historical petroleum/natural gas wells at or adjoining the Property was identified.