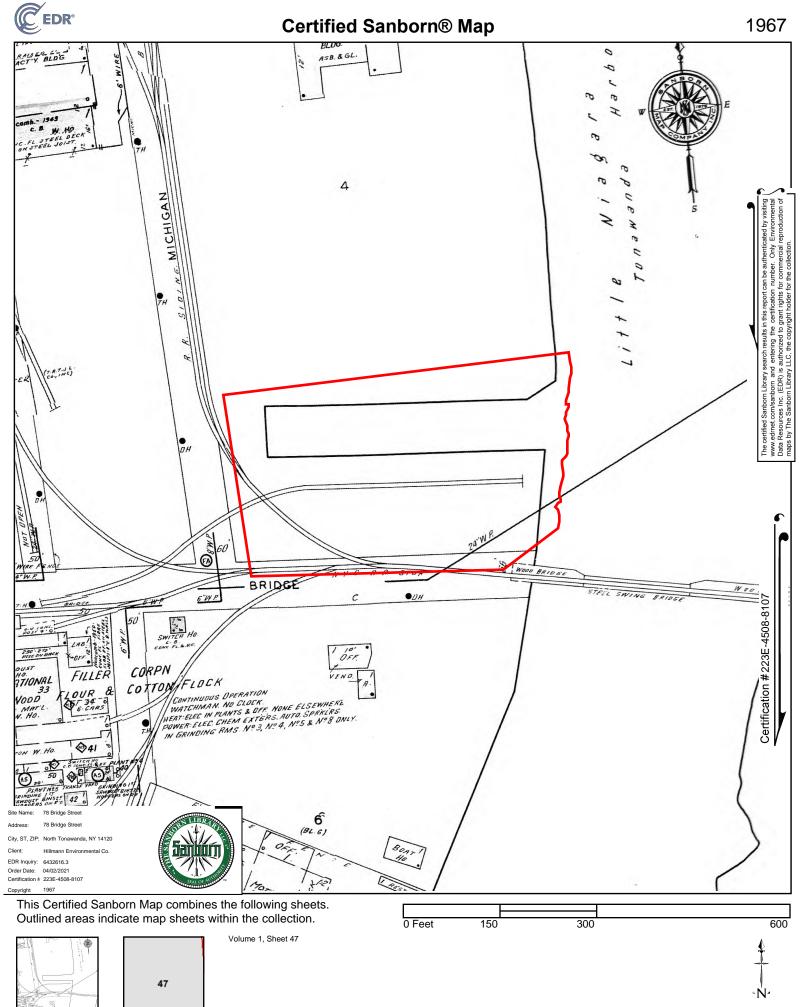

#### 4.2.1 Fire Insurance Maps

A Certified Sanborn Map Report was obtained from EDR for a review of published historic fire insurance maps for the Property and surrounding area. The following is a summary of site uses and notable details depicted by the available maps:

| Year(s)             | Prop/Adj  | Depicted Use(s)                                                                                                                                                                                                                                                                                                                                                              | Notable Details |
|---------------------|-----------|------------------------------------------------------------------------------------------------------------------------------------------------------------------------------------------------------------------------------------------------------------------------------------------------------------------------------------------------------------------------------|-----------------|
| 1889, 1893,<br>1910 | Property: | The Property is improved with a rail spur and<br>sheds. The northern portion of the property<br>is listed as a (boat) "slip" off of "Tonawanda<br>Harbor" and a "lumber dock". In 1910<br>additional rail spurs appear within the<br>Property connecting a "Shingle & Dressed<br>Lumber Shed" to the rail line. 12" and 24"<br>water pipes are depicted within the Property. |                 |

| Year(s)    | Prop/Adj   | Depicted Use(s)                                                                                                                                                                                         | Notable Details |
|------------|------------|---------------------------------------------------------------------------------------------------------------------------------------------------------------------------------------------------------|-----------------|
|            | Adjoining: | Adjoining properties to the north, south and<br>west are improved with rail spurs, lumber<br>yards, warehouses and mills. The eastern<br>adjacent is listed as the Tonawanda Harbor<br>(surface water). |                 |
|            | Property:  | All but the rail spurs appear to have been cleared. A 24" water pipe continues to be depicted within the southeast portion of the Property.                                                             |                 |
| 1951, 1967 | Adjoining: | The northern and southern adjacent<br>properties appear to have been largely<br>cleared and the western adjacent property is<br>now listed as the Filler Corporation Flour &<br>Cotton Flock plant.     |                 |

A copy of the Certified Sanborn Map Report is attached in Appendix D.