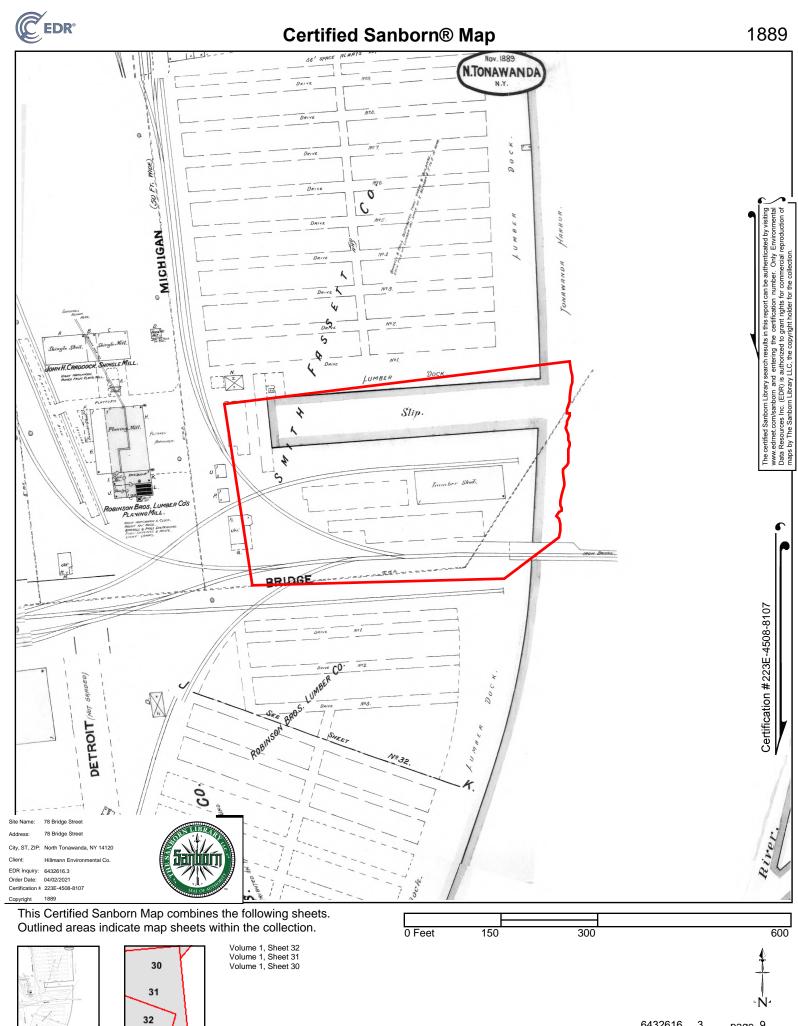

#### 4.2.1 Fire Insurance Maps

A Certified Sanborn Map Report was obtained from EDR for a review of published historic fire insurance maps for the Property and surrounding area. The following is a summary of site uses and notable details depicted by the available maps:

| Year(s)             | Prop/Adj  | Depicted Use(s)                                                                                                                                                                                                                                                                                                                                                              | Notable Details |
|---------------------|-----------|------------------------------------------------------------------------------------------------------------------------------------------------------------------------------------------------------------------------------------------------------------------------------------------------------------------------------------------------------------------------------|-----------------|
| 1889, 1893,<br>1910 | Property: | The Property is improved with a rail spur and<br>sheds. The northern portion of the property<br>is listed as a (boat) "slip" off of "Tonawanda<br>Harbor" and a "lumber dock". In 1910<br>additional rail spurs appear within the<br>Property connecting a "Shingle & Dressed<br>Lumber Shed" to the rail line. 12" and 24"<br>water pipes are depicted within the Property. |                 |

| Year(s)    | Prop/Adj   | Depicted Use(s)                                                                                                                                                                                         | Notable Details |
|------------|------------|---------------------------------------------------------------------------------------------------------------------------------------------------------------------------------------------------------|-----------------|
|            | Adjoining: | Adjoining properties to the north, south and<br>west are improved with rail spurs, lumber<br>yards, warehouses and mills. The eastern<br>adjacent is listed as the Tonawanda Harbor<br>(surface water). |                 |
|            | Property:  | All but the rail spurs appear to have been cleared. A 24" water pipe continues to be depicted within the southeast portion of the Property.                                                             |                 |
| 1951, 1967 | Adjoining: | The northern and southern adjacent<br>properties appear to have been largely<br>cleared and the western adjacent property is<br>now listed as the Filler Corporation Flour &<br>Cotton Flock plant.     |                 |

A copy of the Certified Sanborn Map Report is attached in Appendix D.