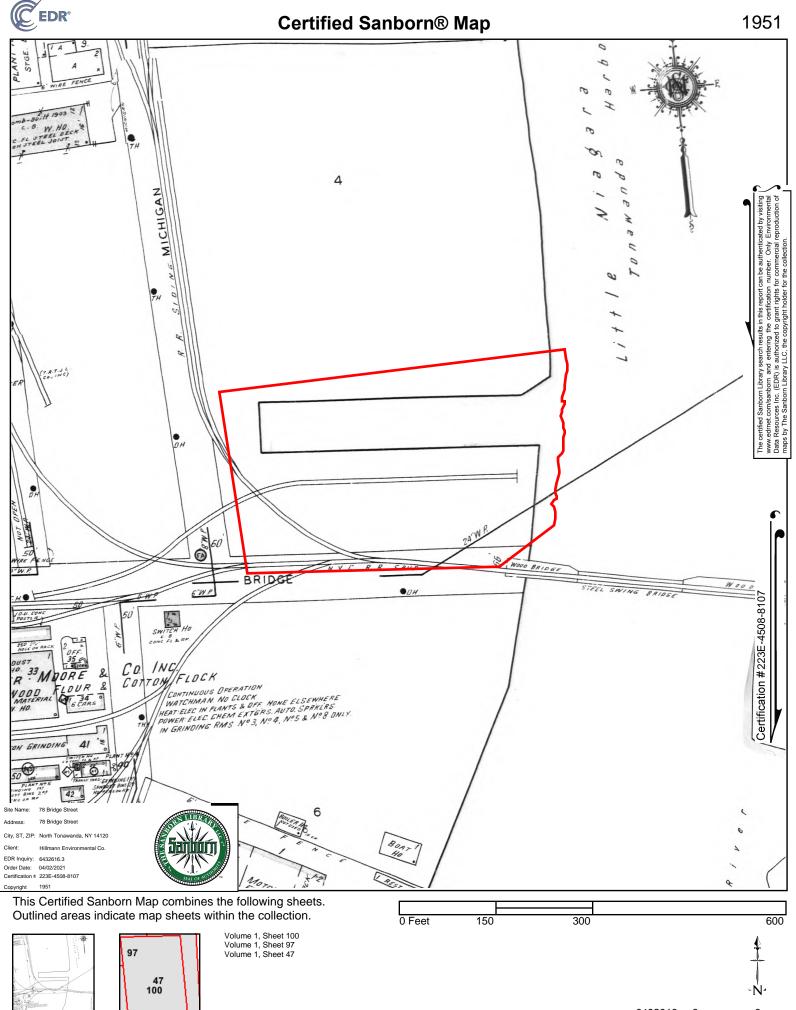

#### 4.2.1 Fire Insurance Maps

A Certified Sanborn Map Report was obtained from EDR for a review of published historic fire insurance maps for the Property and surrounding area. The following is a summary of site uses and notable details depicted by the available maps:

| Year(s)             | Prop/Adj  | Depicted Use(s)                                                                                                                                                                                                                                                                                                                                                              | Notable Details |
|---------------------|-----------|------------------------------------------------------------------------------------------------------------------------------------------------------------------------------------------------------------------------------------------------------------------------------------------------------------------------------------------------------------------------------|-----------------|
| 1889, 1893,<br>1910 | Property: | The Property is improved with a rail spur and<br>sheds. The northern portion of the property<br>is listed as a (boat) "slip" off of "Tonawanda<br>Harbor" and a "lumber dock". In 1910<br>additional rail spurs appear within the<br>Property connecting a "Shingle & Dressed<br>Lumber Shed" to the rail line. 12" and 24"<br>water pipes are depicted within the Property. |                 |

| Year(s)    | Prop/Adj   | Depicted Use(s)                                                                                                                                                                                         | Notable Details |
|------------|------------|---------------------------------------------------------------------------------------------------------------------------------------------------------------------------------------------------------|-----------------|
|            | Adjoining: | Adjoining properties to the north, south and<br>west are improved with rail spurs, lumber<br>yards, warehouses and mills. The eastern<br>adjacent is listed as the Tonawanda Harbor<br>(surface water). |                 |
|            | Property:  | All but the rail spurs appear to have been cleared. A 24" water pipe continues to be depicted within the southeast portion of the Property.                                                             |                 |
| 1951, 1967 | Adjoining: | The northern and southern adjacent<br>properties appear to have been largely<br>cleared and the western adjacent property is<br>now listed as the Filler Corporation Flour &<br>Cotton Flock plant.     |                 |

A copy of the Certified Sanborn Map Report is attached in Appendix D.