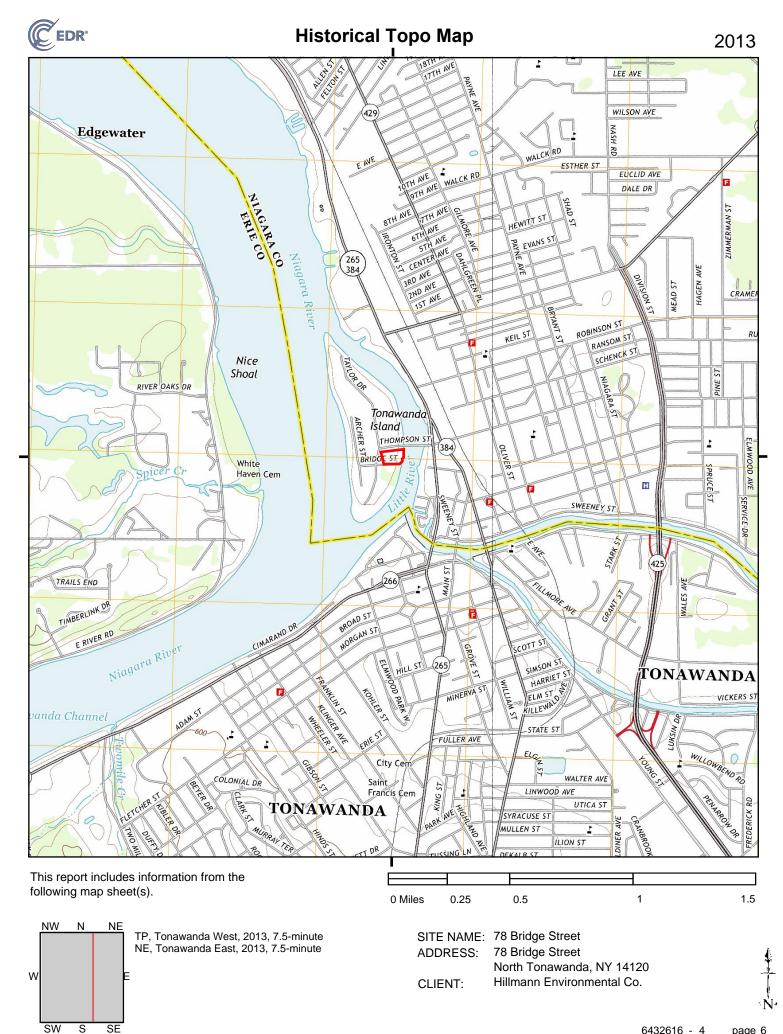

#### 4.2.3 Historical Topographic Maps

A Historical Topographic Map Report was obtained from EDR for a review of published topographic maps for the Property and surrounding area. The following is a summary of notable details depicted by the available maps:

| Year(s)                                   | Prop/Adj | Depicted Use(s)                                                                                                                                                                       | Notable Details |
|-------------------------------------------|----------|---------------------------------------------------------------------------------------------------------------------------------------------------------------------------------------|-----------------|
| 1897, 1899,<br>1900, 1901,<br>1913, 1948, |          | The Property appears with rail spurs and one<br>to two small residences in the western<br>portion from 1897-1813. A boat slip appears<br>within the northern portion of the Property. |                 |

| Year(s)                   | Prop/Adj   | Depicted Use(s)                                                                                                                                                                                   | Notable Details |
|---------------------------|------------|---------------------------------------------------------------------------------------------------------------------------------------------------------------------------------------------------|-----------------|
| 1950, 1954,<br>1965, 1980 | Adjoining: | Adjoining properties to the north, south and<br>west are improved with rail spurs and<br>sparsely scattered residences. Buildings<br>appear to the west beginning in the 1948<br>topographic map. |                 |

A copy of the Topographic Map Report is attached in Appendix D.