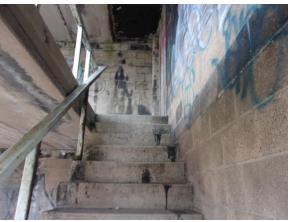

| Primary Street Address:      |                  | 78 Bridge Street                                                                           |                       |        |          |  |
|------------------------------|------------------|--------------------------------------------------------------------------------------------|-----------------------|--------|----------|--|
| City:                        | Tonawanda        | <b>County:</b>                                                                             | Niagara               | State: | New York |  |
| Tax ID/                      | Parcel Number:   | Block 1, L                                                                                 | lot 9 / Tax ID: 184.0 | 08-1-9 |          |  |
| Propert                      | y Owner:         | City of No                                                                                 | orth Tonawanda        |        |          |  |
| Zoning                       | Designation:     | WD (wate                                                                                   | r-dependent)          |        |          |  |
| Approx                       | . Property Area: | 3.10-acres                                                                                 |                       |        |          |  |
| Building                     | gs/# of Floors   | Two (2) structures, fire tower and smokehouse used for fire-<br>rescue training purposes   |                       |        |          |  |
| Approx                       | . Building Area: | ~2,788-ft <sup>2</sup>                                                                     |                       |        |          |  |
| Approx                       | . Year Built:    | Early 1970's                                                                               |                       |        |          |  |
| <b>Commercial Occupants:</b> |                  | None                                                                                       |                       |        |          |  |
| Current                      | t Use:           | Vacant                                                                                     |                       |        |          |  |
| Prior U                      | ses:             | Rail spurs, lumber yard and warehousing/distribution, fire-<br>suppression/rescue training |                       |        |          |  |
| Inspecte                     | ed By:           | Mr. Brendan Yadav                                                                          |                       |        |          |  |
| Site Contact/Company:        |                  | Mr. Joseph D. Sikura, Fire Chief                                                           |                       |        |          |  |
| Site Esc                     | ort/Company:     | Unescorted                                                                                 |                       |        |          |  |
| Inspecti                     | on Date:         | March 24, 2021                                                                             |                       |        |          |  |
| Weather Conditions:          |                  | Sunny, 70 degrees F                                                                        |                       |        |          |  |