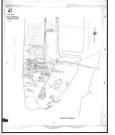

#### 4.2.1 Fire Insurance Maps

A Certified Sanborn Map Report was obtained from EDR for a review of published historic fire insurance maps for the Property and surrounding area. The following is a summary of site uses and notable details depicted by the available maps:

| Year(s)             | Prop/Adj  | Depicted Use(s)                                                                                                                                                                                                                                                                                                                                                              | Notable Details |
|---------------------|-----------|------------------------------------------------------------------------------------------------------------------------------------------------------------------------------------------------------------------------------------------------------------------------------------------------------------------------------------------------------------------------------|-----------------|
| 1889, 1893,<br>1910 | Property: | The Property is improved with a rail spur and<br>sheds. The northern portion of the property<br>is listed as a (boat) "slip" off of "Tonawanda<br>Harbor" and a "lumber dock". In 1910<br>additional rail spurs appear within the<br>Property connecting a "Shingle & Dressed<br>Lumber Shed" to the rail line. 12" and 24"<br>water pipes are depicted within the Property. |                 |

| Year(s)    | Prop/Adj   | Depicted Use(s)                                                                                                                                                                                         | Notable Details |
|------------|------------|---------------------------------------------------------------------------------------------------------------------------------------------------------------------------------------------------------|-----------------|
|            | Adjoining: | Adjoining properties to the north, south and<br>west are improved with rail spurs, lumber<br>yards, warehouses and mills. The eastern<br>adjacent is listed as the Tonawanda Harbor<br>(surface water). |                 |
|            | Property:  | All but the rail spurs appear to have been cleared. A 24" water pipe continues to be depicted within the southeast portion of the Property.                                                             |                 |
| 1951, 1967 | Adjoining: | The northern and southern adjacent<br>properties appear to have been largely<br>cleared and the western adjacent property is<br>now listed as the Filler Corporation Flour &<br>Cotton Flock plant.     |                 |

A copy of the Certified Sanborn Map Report is attached in Appendix D.