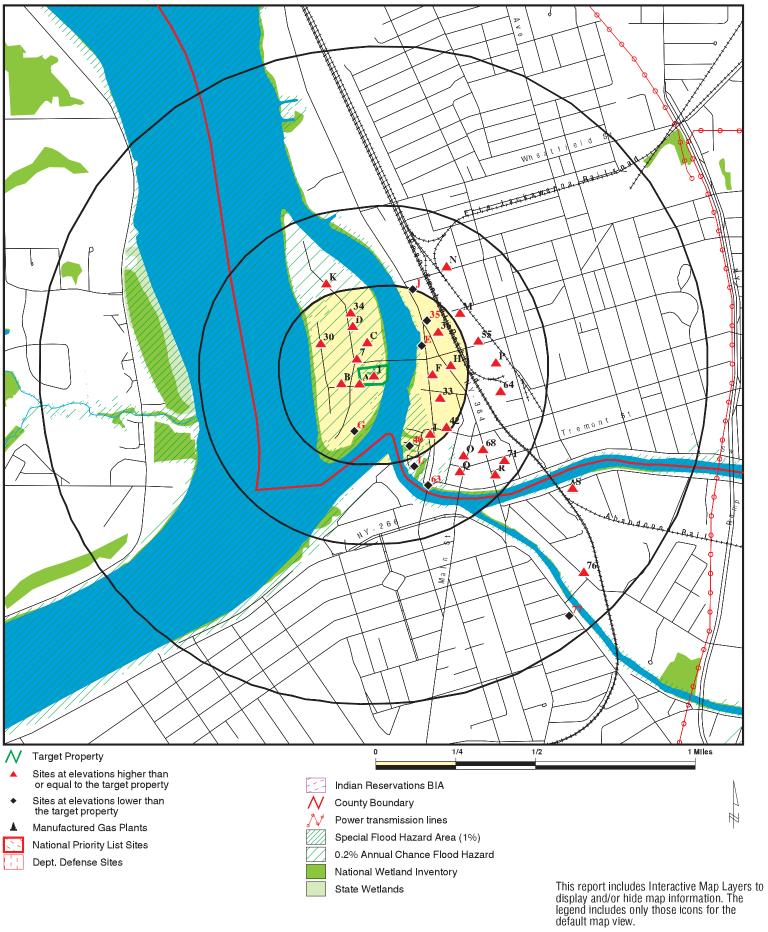

#### 4.2.5 EDR High-Risk Historical Records

The EDR Radius  $Map^{TM}$  report, which is discussed in greater detail in Section 4.3, provided a search of proprietary databases of potential historical high-risk uses at or in the vicinity of the Property. These databases include EDR Historic Cleaners – a database of property addresses with records of historical occupancy by suspected cleaners businesses; EDR Historic Auto – a database of property addresses with records of historical occupancy by potential automotive gas/filling stations and repair facilities; and EDR MGP- a database of sites historically occupied by manufactured gas plants and related facilities.

| EDR Database             | On-site Listings: | Adjoining/Off-Site Listings                   |
|--------------------------|-------------------|-----------------------------------------------|
| Historic Cleaners:       | None              | None                                          |
| (on-site/adjoining only) |                   |                                               |
| Historic Auto:           | None              | None                                          |
| (on-site/adjoining only) |                   |                                               |
| MGP:                     | None              | The Former Gastown MGP Site located at        |
| (1-mile distance)        |                   | 126 East Niagara Street is located 3,540-ft   |
|                          |                   | southeast of the Property. Given the          |
|                          |                   | intervening rivers, distance and gradient the |
|                          |                   | MGP site is not of environmental concern      |
|                          |                   | to the Property.                              |