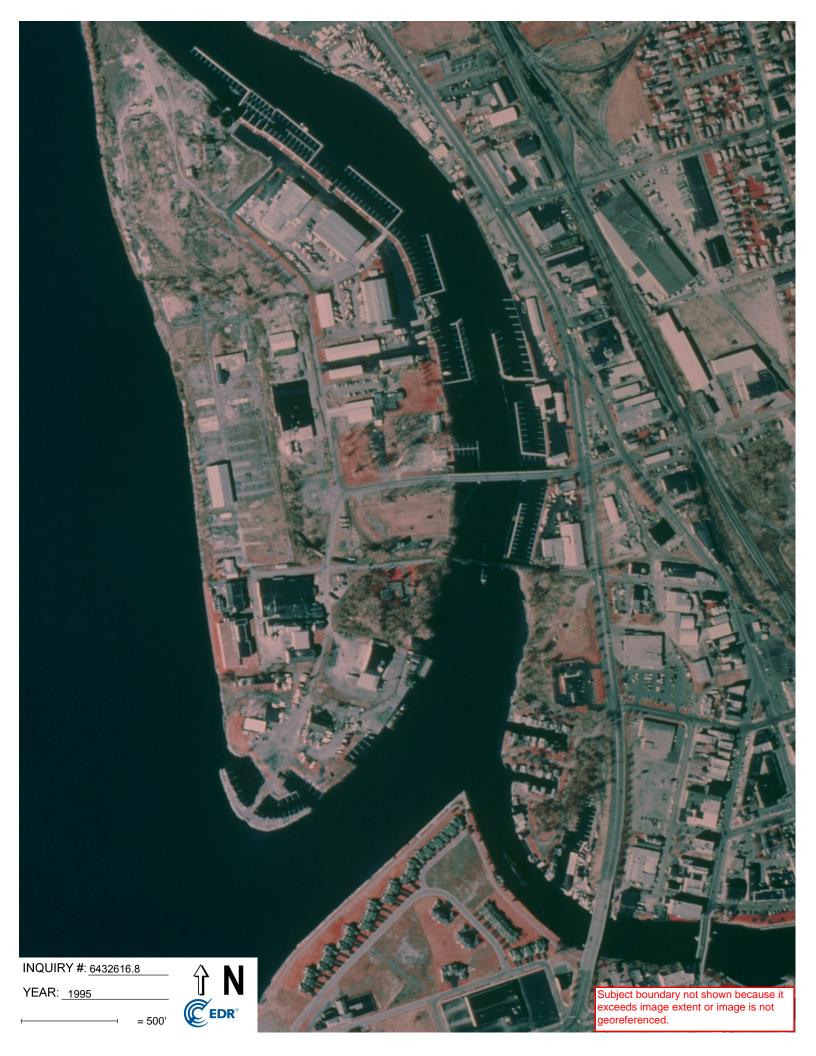

| Year(s)                                                                 | Prop/Adj   | Depicted Use(s)                                                                                                                                                                                                                                                                                    | Notable Details |
|-------------------------------------------------------------------------|------------|----------------------------------------------------------------------------------------------------------------------------------------------------------------------------------------------------------------------------------------------------------------------------------------------------|-----------------|
| 1938, 1951,<br>1959, 1962,<br>1966, 1978,<br>1985, 1995,<br>2006, 2009, | Property:  | The Property appears with a rail spur along<br>the south and a boat slip along the north. The<br>slip is filled in between 1962 and 1966. Two<br>structures appear beginning in 1978.<br>Miscellaneous boats and debris appear<br>within the Property along with the two<br>structures thereafter. |                 |
| 2013, 2017                                                              | Adjoining: | Adjoining properties are improved with rail<br>spurs and buildings to the west. The Property<br>is adjoined to the east by a river.                                                                                                                                                                |                 |

A copy of the Aerial Photograph Map Report is attached in Appendix D