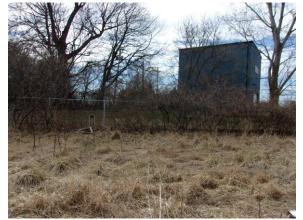

| Primary Street Address:      |                  | 78 Bridge Street                                                                           |                       |        |          |  |
|------------------------------|------------------|--------------------------------------------------------------------------------------------|-----------------------|--------|----------|--|
| City:                        | Tonawanda        | <b>County:</b>                                                                             | Niagara               | State: | New York |  |
| Tax ID/                      | Parcel Number:   | Block 1, L                                                                                 | lot 9 / Tax ID: 184.0 | 08-1-9 |          |  |
| Propert                      | y Owner:         | City of No                                                                                 | orth Tonawanda        |        |          |  |
| Zoning                       | Designation:     | WD (wate                                                                                   | r-dependent)          |        |          |  |
| Approx                       | . Property Area: | 3.10-acres                                                                                 |                       |        |          |  |
| Building                     | gs/# of Floors   | Two (2) structures, fire tower and smokehouse used for fire-<br>rescue training purposes   |                       |        |          |  |
| Approx                       | . Building Area: | ~2,788-ft <sup>2</sup>                                                                     |                       |        |          |  |
| Approx                       | . Year Built:    | Early 1970's                                                                               |                       |        |          |  |
| <b>Commercial Occupants:</b> |                  | None                                                                                       |                       |        |          |  |
| Current                      | t Use:           | Vacant                                                                                     |                       |        |          |  |
| Prior U                      | ses:             | Rail spurs, lumber yard and warehousing/distribution, fire-<br>suppression/rescue training |                       |        |          |  |
| Inspecte                     | ed By:           | Mr. Brendan Yadav                                                                          |                       |        |          |  |
| Site Contact/Company:        |                  | Mr. Joseph D. Sikura, Fire Chief                                                           |                       |        |          |  |
| Site Esc                     | ort/Company:     | Unescorted                                                                                 |                       |        |          |  |
| Inspecti                     | on Date:         | March 24, 2021                                                                             |                       |        |          |  |
| Weather Conditions:          |                  | Sunny, 70 degrees F                                                                        |                       |        |          |  |

#### 4.2.8 Summary of Identified Historic Uses

The following table presents a summary of the types and approximate date ranges of identified prior uses of the Property:

| Property          |                                                                       |  |
|-------------------|-----------------------------------------------------------------------|--|
| Date Range        | Use                                                                   |  |
| 1889-c. 1910      | Lumber / shingle yard, storage and distribution (rail spurs and slip) |  |
| 1889-1960's       | Boat slip                                                             |  |
| 1970's to present | Fire Tower and smokehouse (fire-rescue training)                      |  |