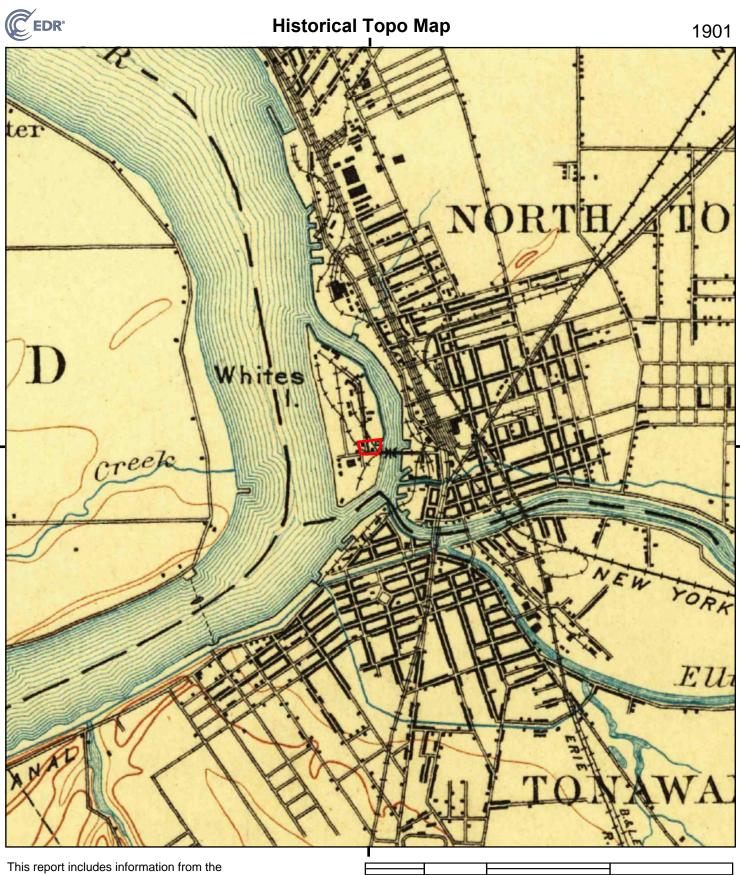

#### 4.2.3 Historical Topographic Maps

A Historical Topographic Map Report was obtained from EDR for a review of published topographic maps for the Property and surrounding area. The following is a summary of notable details depicted by the available maps:

| Year(s)                                   | Prop/Adj | Depicted Use(s)                                                                                                                                                                       | Notable Details |
|-------------------------------------------|----------|---------------------------------------------------------------------------------------------------------------------------------------------------------------------------------------|-----------------|
| 1897, 1899,<br>1900, 1901,<br>1913, 1948, |          | The Property appears with rail spurs and one<br>to two small residences in the western<br>portion from 1897-1813. A boat slip appears<br>within the northern portion of the Property. |                 |

| Year(s)                   | Prop/Adj   | Depicted Use(s)                                                                                                                                                                                   | Notable Details |
|---------------------------|------------|---------------------------------------------------------------------------------------------------------------------------------------------------------------------------------------------------|-----------------|
| 1950, 1954,<br>1965, 1980 | Adjoining: | Adjoining properties to the north, south and<br>west are improved with rail spurs and<br>sparsely scattered residences. Buildings<br>appear to the west beginning in the 1948<br>topographic map. |                 |

A copy of the Topographic Map Report is attached in Appendix D.