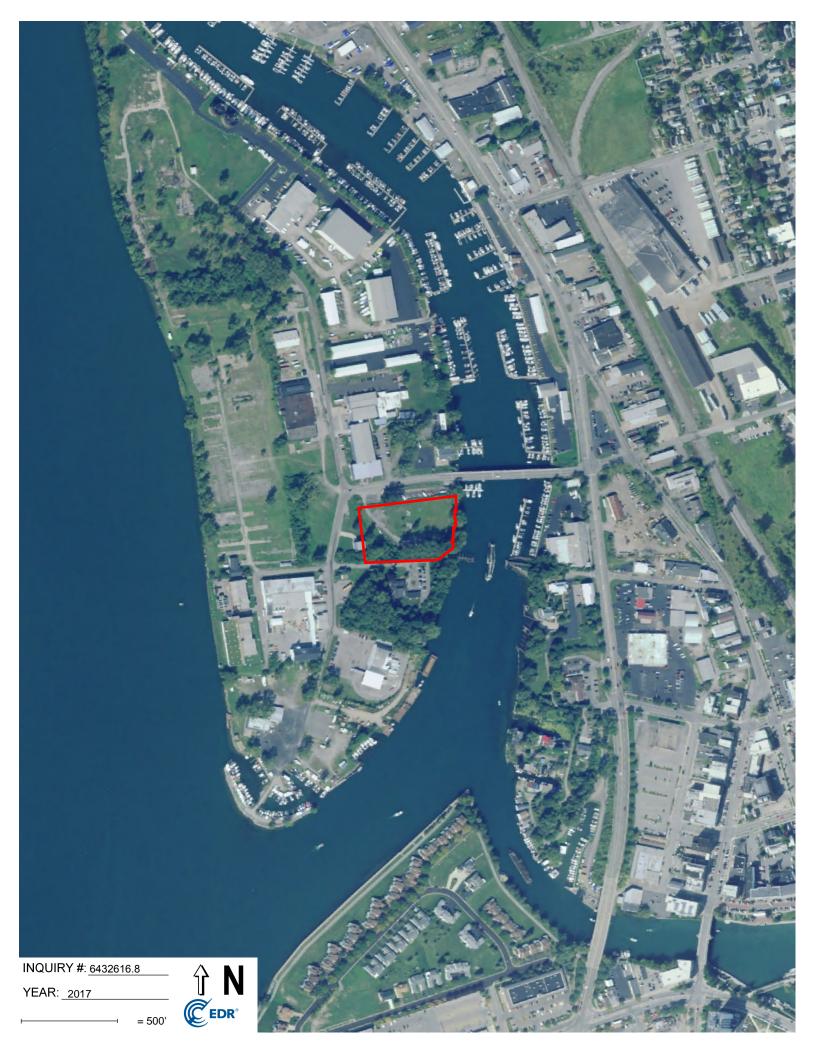

| Year(s)                                                                 | Prop/Adj   | Depicted Use(s)                                                                                                                                                                                                                                                                                    | Notable Details |
|-------------------------------------------------------------------------|------------|----------------------------------------------------------------------------------------------------------------------------------------------------------------------------------------------------------------------------------------------------------------------------------------------------|-----------------|
| 1938, 1951,<br>1959, 1962,<br>1966, 1978,<br>1985, 1995,<br>2006, 2009, | Property:  | The Property appears with a rail spur along<br>the south and a boat slip along the north. The<br>slip is filled in between 1962 and 1966. Two<br>structures appear beginning in 1978.<br>Miscellaneous boats and debris appear<br>within the Property along with the two<br>structures thereafter. |                 |
| 2013, 2017                                                              | Adjoining: | Adjoining properties are improved with rail<br>spurs and buildings to the west. The Property<br>is adjoined to the east by a river.                                                                                                                                                                |                 |

A copy of the Aerial Photograph Map Report is attached in Appendix D