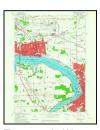

#### 4.2.4 Historical Aerial Photographs

A Historical Aerial Photograph Report was obtained from EDR for a review of published aerial photographs for the Property and surrounding area. The following is a summary of notable details depicted by the available maps:

| Year(s)                                                                 | Prop/Adj   | Depicted Use(s)                                                                                                                                                                                                                                                                                    | Notable Details |
|-------------------------------------------------------------------------|------------|----------------------------------------------------------------------------------------------------------------------------------------------------------------------------------------------------------------------------------------------------------------------------------------------------|-----------------|
| 1938, 1951,<br>1959, 1962,<br>1966, 1978,<br>1985, 1995,<br>2006, 2009, | Property:  | The Property appears with a rail spur along<br>the south and a boat slip along the north. The<br>slip is filled in between 1962 and 1966. Two<br>structures appear beginning in 1978.<br>Miscellaneous boats and debris appear<br>within the Property along with the two<br>structures thereafter. |                 |
| 2013, 2017                                                              | Adjoining: | Adjoining properties are improved with rail<br>spurs and buildings to the west. The Property<br>is adjoined to the east by a river.                                                                                                                                                                |                 |

A copy of the Aerial Photograph Map Report is attached in Appendix D