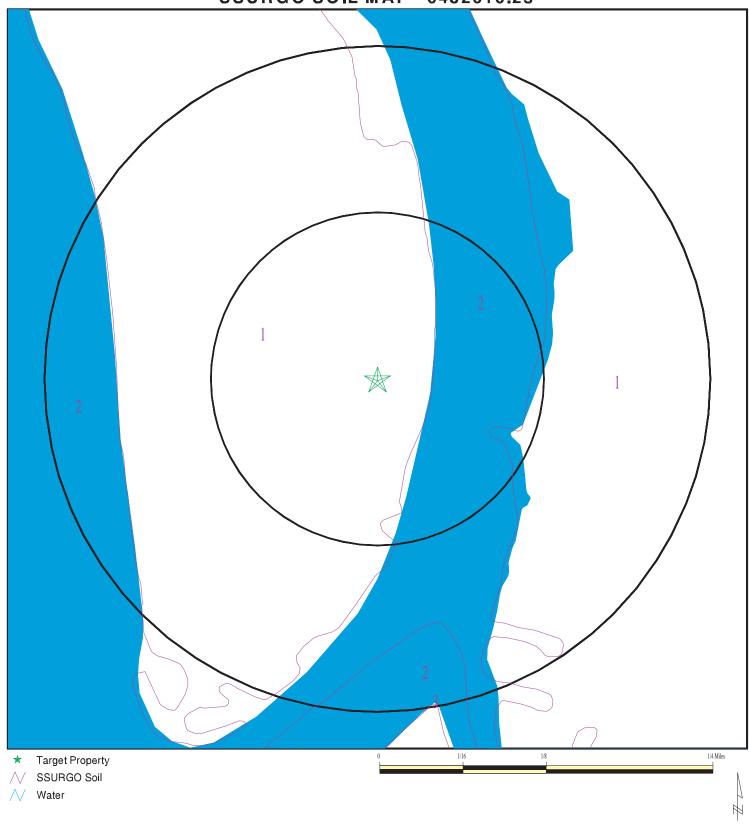

# 4.1 **Physical Setting Sources**

The following physical setting sources were reviewed:

| Source                                     | Discussion                                                                                   |
|--------------------------------------------|----------------------------------------------------------------------------------------------|
| USGS 7.5 minute                            | The Property lies at an elevation of approximately 571 feet above mean sea level. An         |
| Topographic Map                            | interpretation of topographic contour lines as well as a review of the EDR Geocheck-         |
| Data: (EDR Geocheck-                       | General Topographic Gradient suggested terrain sloping downward towards the west-            |
| Physical Setting Source                    | southwest. The closest down gradient water body is the Little River to the immediate east    |
| Addendum)                                  | of the Property off of the Niagara River to the west.                                        |
| USDA SCS Soil Data:                        | The soil type at the Property is listed as an un-surveyed area.                              |
| (EDR Geocheck-Physical                     |                                                                                              |
| Setting Source Addendum)<br>Geologic Data: | The geologic formation in the vicinity of the Property is described as a stratified sequence |
| (EDR Geocheck-Physical                     | of the Paleozoic Era, Silurian System, and Upper Silurian Series.                            |
| Setting Source Addendum)                   | of the racozoic Era, Shuffan System, and Opper Shuffan Series.                               |
| Prior Env. Reports:                        | No additional relevant site specific geologic data was noted from a review of the prior      |
| (Section 3.1)                              | environmental reports listed in Section 3.1.                                                 |
| Additional Sources/                        | No additional physical setting sources or data was obtained.                                 |
| Data:                                      |                                                                                              |
| Groundwater Flow                           | Based on a review of the above information as well as observation of the site, the direction |
| Discussion:                                | of shallow groundwater flow at the site is inferred to be towards the southeast.             |
| NWI Wetlands Data:                         | NWI mapped wetlands were depicted along and within the eastern border of the Property.       |
| (EDR Geocheck-Physical                     | FEMA 100-year and 500-year flood zone areas are noted encompassing the eastern and           |
| Setting Source Addendum)                   | western portions of the Property respectively.                                               |

#### 4.2.1 Fire Insurance Maps

A Certified Sanborn Map Report was obtained from EDR for a review of published historic fire insurance maps for the Property and surrounding area. The following is a summary of site uses and notable details depicted by the available maps:

| Year(s)             | Prop/Adj  | Depicted Use(s)                                                                                                                                                                                                                                                                                                                                                              | Notable Details |
|---------------------|-----------|------------------------------------------------------------------------------------------------------------------------------------------------------------------------------------------------------------------------------------------------------------------------------------------------------------------------------------------------------------------------------|-----------------|
| 1889, 1893,<br>1910 | Property: | The Property is improved with a rail spur and<br>sheds. The northern portion of the property<br>is listed as a (boat) "slip" off of "Tonawanda<br>Harbor" and a "lumber dock". In 1910<br>additional rail spurs appear within the<br>Property connecting a "Shingle & Dressed<br>Lumber Shed" to the rail line. 12" and 24"<br>water pipes are depicted within the Property. |                 |

| Year(s)    | Prop/Adj   | Depicted Use(s)                                                                                                                                                                                         | Notable Details |
|------------|------------|---------------------------------------------------------------------------------------------------------------------------------------------------------------------------------------------------------|-----------------|
|            | Adjoining: | Adjoining properties to the north, south and<br>west are improved with rail spurs, lumber<br>yards, warehouses and mills. The eastern<br>adjacent is listed as the Tonawanda Harbor<br>(surface water). |                 |
|            | Property:  | All but the rail spurs appear to have been cleared. A 24" water pipe continues to be depicted within the southeast portion of the Property.                                                             |                 |
| 1951, 1967 | Adjoining: | The northern and southern adjacent<br>properties appear to have been largely<br>cleared and the western adjacent property is<br>now listed as the Filler Corporation Flour &<br>Cotton Flock plant.     |                 |

A copy of the Certified Sanborn Map Report is attached in Appendix D.