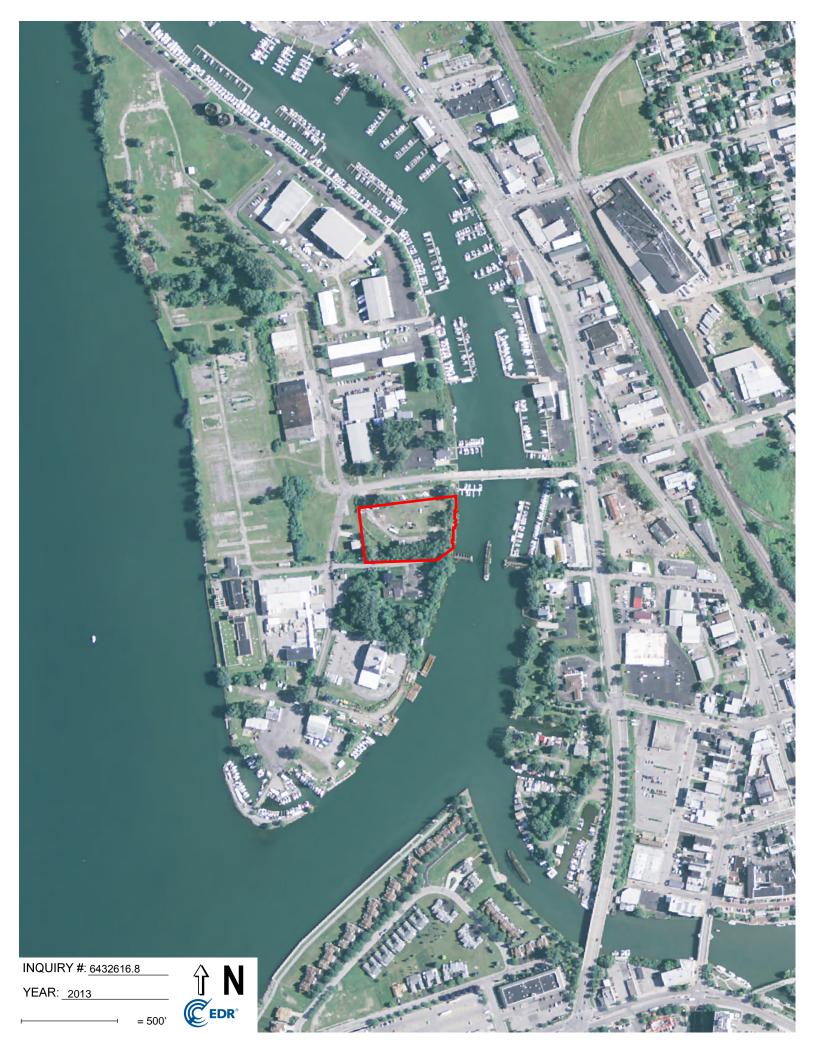

| Year(s)                                                                 | Prop/Adj   | Depicted Use(s)                                                                                                                                                                                                                                                                                    | Notable Details |
|-------------------------------------------------------------------------|------------|----------------------------------------------------------------------------------------------------------------------------------------------------------------------------------------------------------------------------------------------------------------------------------------------------|-----------------|
| 1938, 1951,<br>1959, 1962,<br>1966, 1978,<br>1985, 1995,<br>2006, 2009, | Property:  | The Property appears with a rail spur along<br>the south and a boat slip along the north. The<br>slip is filled in between 1962 and 1966. Two<br>structures appear beginning in 1978.<br>Miscellaneous boats and debris appear<br>within the Property along with the two<br>structures thereafter. |                 |
| 2013, 2017                                                              | Adjoining: | Adjoining properties are improved with rail<br>spurs and buildings to the west. The Property<br>is adjoined to the east by a river.                                                                                                                                                                |                 |

A copy of the Aerial Photograph Map Report is attached in Appendix D