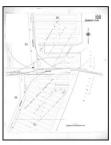

#### 4.2.1 Fire Insurance Maps

A Certified Sanborn Map Report was obtained from EDR for a review of published historic fire insurance maps for the Property and surrounding area. The following is a summary of site uses and notable details depicted by the available maps:

| Year(s)             | Prop/Adj  | Depicted Use(s)                                                                                                                                                                                                                                                                                                                                                              | Notable Details |
|---------------------|-----------|------------------------------------------------------------------------------------------------------------------------------------------------------------------------------------------------------------------------------------------------------------------------------------------------------------------------------------------------------------------------------|-----------------|
| 1889, 1893,<br>1910 | Property: | The Property is improved with a rail spur and<br>sheds. The northern portion of the property<br>is listed as a (boat) "slip" off of "Tonawanda<br>Harbor" and a "lumber dock". In 1910<br>additional rail spurs appear within the<br>Property connecting a "Shingle & Dressed<br>Lumber Shed" to the rail line. 12" and 24"<br>water pipes are depicted within the Property. |                 |

| Year(s)    | Prop/Adj   | Depicted Use(s)                                                                                                                                                                                         | Notable Details |
|------------|------------|---------------------------------------------------------------------------------------------------------------------------------------------------------------------------------------------------------|-----------------|
|            | Adjoining: | Adjoining properties to the north, south and<br>west are improved with rail spurs, lumber<br>yards, warehouses and mills. The eastern<br>adjacent is listed as the Tonawanda Harbor<br>(surface water). |                 |
|            | Property:  | All but the rail spurs appear to have been cleared. A 24" water pipe continues to be depicted within the southeast portion of the Property.                                                             |                 |
| 1951, 1967 | Adjoining: | The northern and southern adjacent<br>properties appear to have been largely<br>cleared and the western adjacent property is<br>now listed as the Filler Corporation Flour &<br>Cotton Flock plant.     |                 |

#### 4.2.4 Historical Aerial Photographs

A Historical Aerial Photograph Report was obtained from EDR for a review of published aerial photographs for the Property and surrounding area. The following is a summary of notable details depicted by the available maps:

| Year(s)                                                                 | Prop/Adj   | Depicted Use(s)                                                                                                                                                                                                                                                                                    | Notable Details |
|-------------------------------------------------------------------------|------------|----------------------------------------------------------------------------------------------------------------------------------------------------------------------------------------------------------------------------------------------------------------------------------------------------|-----------------|
| 1938, 1951,<br>1959, 1962,<br>1966, 1978,<br>1985, 1995,<br>2006, 2009, | Property:  | The Property appears with a rail spur along<br>the south and a boat slip along the north. The<br>slip is filled in between 1962 and 1966. Two<br>structures appear beginning in 1978.<br>Miscellaneous boats and debris appear<br>within the Property along with the two<br>structures thereafter. |                 |
| 2013, 2017                                                              | Adjoining: | Adjoining properties are improved with rail<br>spurs and buildings to the west. The Property<br>is adjoined to the east by a river.                                                                                                                                                                |                 |