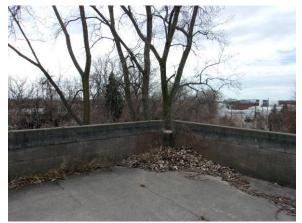

| Primary Street Address:      |                  | 78 Bridge Street                                                                           |                       |        |          |  |
|------------------------------|------------------|--------------------------------------------------------------------------------------------|-----------------------|--------|----------|--|
| City:                        | Tonawanda        | <b>County:</b>                                                                             | Niagara               | State: | New York |  |
| Tax ID/                      | Parcel Number:   | Block 1, L                                                                                 | lot 9 / Tax ID: 184.0 | 08-1-9 |          |  |
| Propert                      | y Owner:         | City of No                                                                                 | orth Tonawanda        |        |          |  |
| Zoning                       | Designation:     | WD (wate                                                                                   | r-dependent)          |        |          |  |
| Approx                       | . Property Area: | 3.10-acres                                                                                 |                       |        |          |  |
| Building                     | gs/# of Floors   | Two (2) structures, fire tower and smokehouse used for fire-<br>rescue training purposes   |                       |        |          |  |
| Approx                       | . Building Area: | ~2,788-ft <sup>2</sup>                                                                     |                       |        |          |  |
| Approx                       | . Year Built:    | Early 1970's                                                                               |                       |        |          |  |
| <b>Commercial Occupants:</b> |                  | None                                                                                       |                       |        |          |  |
| Current                      | t Use:           | Vacant                                                                                     |                       |        |          |  |
| Prior U                      | ses:             | Rail spurs, lumber yard and warehousing/distribution, fire-<br>suppression/rescue training |                       |        |          |  |
| Inspecte                     | ed By:           | Mr. Brendan Yadav                                                                          |                       |        |          |  |
| Site Contact/Company:        |                  | Mr. Joseph D. Sikura, Fire Chief                                                           |                       |        |          |  |
| Site Esc                     | ort/Company:     | Unescorted                                                                                 |                       |        |          |  |
| Inspecti                     | on Date:         | March 24, 2021                                                                             |                       |        |          |  |
| Weather Conditions:          |                  | Sunny, 70 degrees F                                                                        |                       |        |          |  |

#### 4.2.8 Summary of Identified Historic Uses

The following table presents a summary of the types and approximate date ranges of identified prior uses of the Property:

| Property          |                                                                       |  |
|-------------------|-----------------------------------------------------------------------|--|
| Date Range        | Use                                                                   |  |
| 1889-c. 1910      | Lumber / shingle yard, storage and distribution (rail spurs and slip) |  |
| 1889-1960's       | Boat slip                                                             |  |
| 1970's to present | Fire Tower and smokehouse (fire-rescue training)                      |  |