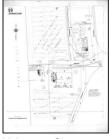

# 2.2 Property Location/Legal Description

| Primary Street Address: |                         | 78 Bridge Street                                 |         |        |          |  |
|-------------------------|-------------------------|--------------------------------------------------|---------|--------|----------|--|
| City:                   | Tonawanda               | County:                                          | Niagara | State: | New York |  |
| Tay                     | x ID/Parcel Number:     | Block 1, Lot 9 / Tax ID: 184.08-1-9              |         |        |          |  |
|                         | Approx. Land Area:      | 3.10-acres                                       |         |        |          |  |
| Apprx.                  | Latitude/Longitude:     | North 43.0272060 degrees/West 78.8832410 degrees |         |        |          |  |
| Additio                 | nal Details (if appl.): | None                                             |         |        |          |  |
|                         | Property Owner:         | City of North Tonawanda                          |         |        |          |  |
|                         | Zoning Designation:     | WD (water-dependent)                             |         |        |          |  |

# 4.1 **Physical Setting Sources**

The following physical setting sources were reviewed:

| Source                                     | Discussion                                                                                   |
|--------------------------------------------|----------------------------------------------------------------------------------------------|
| USGS 7.5 minute                            | The Property lies at an elevation of approximately 571 feet above mean sea level. An         |
| Topographic Map                            | interpretation of topographic contour lines as well as a review of the EDR Geocheck-         |
| Data: (EDR Geocheck-                       | General Topographic Gradient suggested terrain sloping downward towards the west-            |
| Physical Setting Source                    | southwest. The closest down gradient water body is the Little River to the immediate east    |
| Addendum)                                  | of the Property off of the Niagara River to the west.                                        |
| USDA SCS Soil Data:                        | The soil type at the Property is listed as an un-surveyed area.                              |
| (EDR Geocheck-Physical                     |                                                                                              |
| Setting Source Addendum)<br>Geologic Data: | The geologic formation in the vicinity of the Property is described as a stratified sequence |
| (EDR Geocheck-Physical                     | of the Paleozoic Era, Silurian System, and Upper Silurian Series.                            |
| Setting Source Addendum)                   | of the racozoic Era, Shuffan System, and Opper Shuffan Series.                               |
| Prior Env. Reports:                        | No additional relevant site specific geologic data was noted from a review of the prior      |
| (Section 3.1)                              | environmental reports listed in Section 3.1.                                                 |
| Additional Sources/                        | No additional physical setting sources or data was obtained.                                 |
| Data:                                      |                                                                                              |
| Groundwater Flow                           | Based on a review of the above information as well as observation of the site, the direction |
| Discussion:                                | of shallow groundwater flow at the site is inferred to be towards the southeast.             |
| NWI Wetlands Data:                         | NWI mapped wetlands were depicted along and within the eastern border of the Property.       |
| (EDR Geocheck-Physical                     | FEMA 100-year and 500-year flood zone areas are noted encompassing the eastern and           |
| Setting Source Addendum)                   | western portions of the Property respectively.                                               |