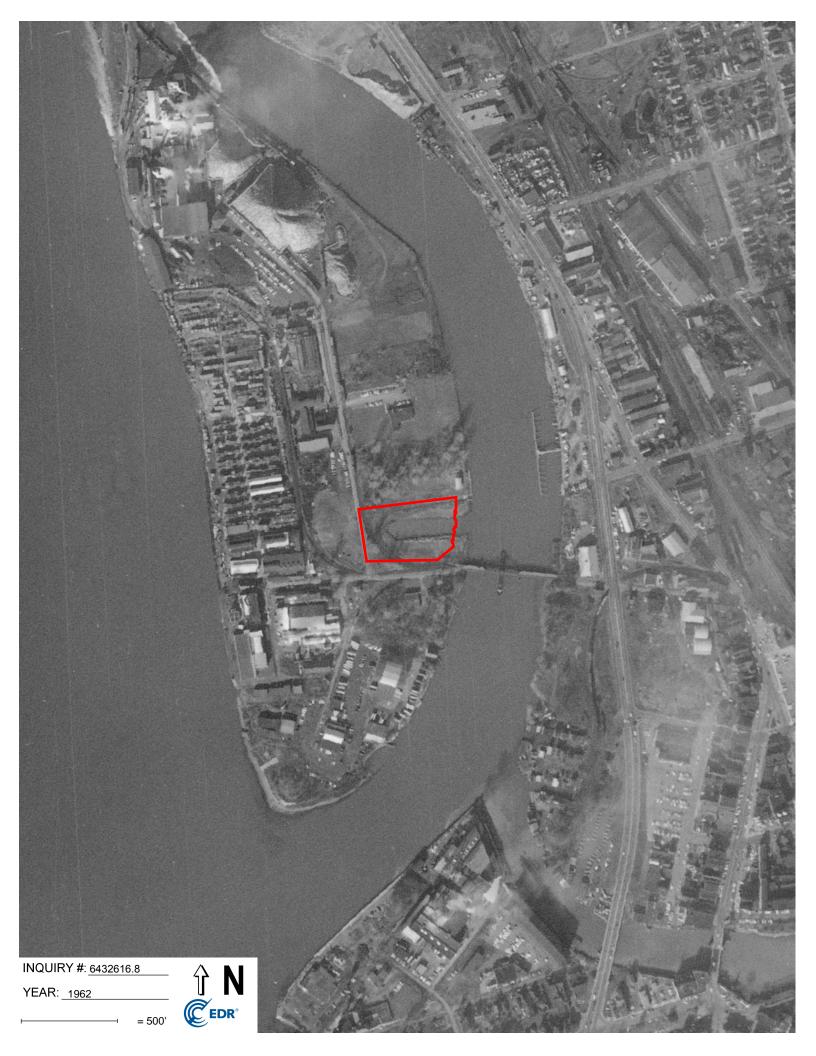

| Year(s)                                                                 | Prop/Adj   | Depicted Use(s)                                                                                                                                                                                                                                                                                    | Notable Details |
|-------------------------------------------------------------------------|------------|----------------------------------------------------------------------------------------------------------------------------------------------------------------------------------------------------------------------------------------------------------------------------------------------------|-----------------|
| 1938, 1951,<br>1959, 1962,<br>1966, 1978,<br>1985, 1995,<br>2006, 2009, | Property:  | The Property appears with a rail spur along<br>the south and a boat slip along the north. The<br>slip is filled in between 1962 and 1966. Two<br>structures appear beginning in 1978.<br>Miscellaneous boats and debris appear<br>within the Property along with the two<br>structures thereafter. |                 |
| 2013, 2017                                                              | Adjoining: | Adjoining properties are improved with rail<br>spurs and buildings to the west. The Property<br>is adjoined to the east by a river.                                                                                                                                                                |                 |

#### 4.2.8 Summary of Identified Historic Uses

The following table presents a summary of the types and approximate date ranges of identified prior uses of the Property:

| Property          |                                                                       |  |
|-------------------|-----------------------------------------------------------------------|--|
| Date Range        | Use                                                                   |  |
| 1889-c. 1910      | Lumber / shingle yard, storage and distribution (rail spurs and slip) |  |
| 1889-1960's       | Boat slip                                                             |  |
| 1970's to present | Fire Tower and smokehouse (fire-rescue training)                      |  |