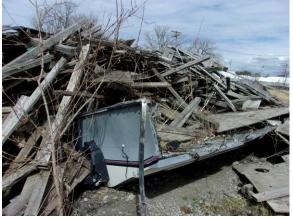

The likely impact from storage and burning of cars and boats at the study site using petroleum-based accelerants and the presence of unknown fill materials on a former industrial site are considered an ASTM-defined recognized environmental conditions. Additionally, a significant data gap was encountered that included a lack of available information on an adjacent industrial site located at 50 Bridge Street that was listed in two potentially significant environmental databases.

#### 4.2.8 Summary of Identified Historic Uses

The following table presents a summary of the types and approximate date ranges of identified prior uses of the Property:

| Property          |                                                                       |  |
|-------------------|-----------------------------------------------------------------------|--|
| Date Range        | Use                                                                   |  |
| 1889-c. 1910      | Lumber / shingle yard, storage and distribution (rail spurs and slip) |  |
| 1889-1960's       | Boat slip                                                             |  |
| 1970's to present | Fire Tower and smokehouse (fire-rescue training)                      |  |