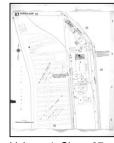

#### 4.2.1 Fire Insurance Maps

A Certified Sanborn Map Report was obtained from EDR for a review of published historic fire insurance maps for the Property and surrounding area. The following is a summary of site uses and notable details depicted by the available maps:

| Year(s)             | Prop/Adj  | Depicted Use(s)                                                                                                                                                                                                                                                                                                                                                              | Notable Details |
|---------------------|-----------|------------------------------------------------------------------------------------------------------------------------------------------------------------------------------------------------------------------------------------------------------------------------------------------------------------------------------------------------------------------------------|-----------------|
| 1889, 1893,<br>1910 | Property: | The Property is improved with a rail spur and<br>sheds. The northern portion of the property<br>is listed as a (boat) "slip" off of "Tonawanda<br>Harbor" and a "lumber dock". In 1910<br>additional rail spurs appear within the<br>Property connecting a "Shingle & Dressed<br>Lumber Shed" to the rail line. 12" and 24"<br>water pipes are depicted within the Property. |                 |

| Year(s)    | Prop/Adj   | Depicted Use(s)                                                                                                                                                                                         | Notable Details |
|------------|------------|---------------------------------------------------------------------------------------------------------------------------------------------------------------------------------------------------------|-----------------|
|            | Adjoining: | Adjoining properties to the north, south and<br>west are improved with rail spurs, lumber<br>yards, warehouses and mills. The eastern<br>adjacent is listed as the Tonawanda Harbor<br>(surface water). |                 |
|            | Property:  | All but the rail spurs appear to have been cleared. A 24" water pipe continues to be depicted within the southeast portion of the Property.                                                             |                 |
| 1951, 1967 | Adjoining: | The northern and southern adjacent<br>properties appear to have been largely<br>cleared and the western adjacent property is<br>now listed as the Filler Corporation Flour &<br>Cotton Flock plant.     |                 |

A copy of the Certified Sanborn Map Report is attached in Appendix D.