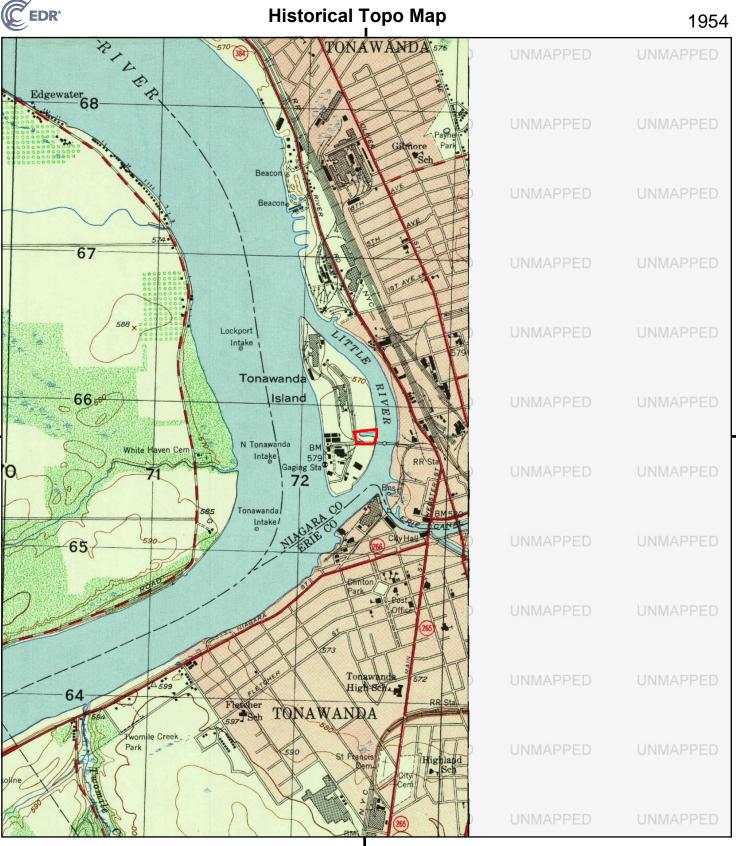

#### 4.2.3 Historical Topographic Maps

A Historical Topographic Map Report was obtained from EDR for a review of published topographic maps for the Property and surrounding area. The following is a summary of notable details depicted by the available maps:

| Year(s)                                   | Prop/Adj | Depicted Use(s)                                                                                                                                                                       | Notable Details |
|-------------------------------------------|----------|---------------------------------------------------------------------------------------------------------------------------------------------------------------------------------------|-----------------|
| 1897, 1899,<br>1900, 1901,<br>1913, 1948, |          | The Property appears with rail spurs and one<br>to two small residences in the western<br>portion from 1897-1813. A boat slip appears<br>within the northern portion of the Property. |                 |

| Year(s)                   | Prop/Adj   | Depicted Use(s)                                                                                                                                                                                   | Notable Details |
|---------------------------|------------|---------------------------------------------------------------------------------------------------------------------------------------------------------------------------------------------------|-----------------|
| 1950, 1954,<br>1965, 1980 | Adjoining: | Adjoining properties to the north, south and<br>west are improved with rail spurs and<br>sparsely scattered residences. Buildings<br>appear to the west beginning in the 1948<br>topographic map. |                 |

A copy of the Topographic Map Report is attached in Appendix D.