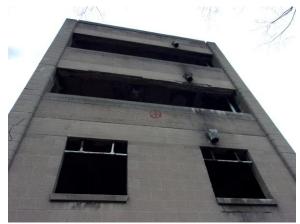

| Primary Street Address:      |                  | 78 Bridge Street                                                                           |                       |        |          |  |
|------------------------------|------------------|--------------------------------------------------------------------------------------------|-----------------------|--------|----------|--|
| City:                        | Tonawanda        | <b>County:</b>                                                                             | Niagara               | State: | New York |  |
| Tax ID/                      | Parcel Number:   | Block 1, L                                                                                 | lot 9 / Tax ID: 184.0 | 08-1-9 |          |  |
| Propert                      | y Owner:         | City of No                                                                                 | orth Tonawanda        |        |          |  |
| Zoning                       | Designation:     | WD (wate                                                                                   | r-dependent)          |        |          |  |
| Approx                       | . Property Area: | 3.10-acres                                                                                 |                       |        |          |  |
| Building                     | gs/# of Floors   | Two (2) structures, fire tower and smokehouse used for fire-<br>rescue training purposes   |                       |        |          |  |
| Approx                       | . Building Area: | ~2,788-ft <sup>2</sup>                                                                     |                       |        |          |  |
| Approx                       | . Year Built:    | Early 1970's                                                                               |                       |        |          |  |
| <b>Commercial Occupants:</b> |                  | None                                                                                       |                       |        |          |  |
| Current                      | t Use:           | Vacant                                                                                     |                       |        |          |  |
| Prior U                      | ses:             | Rail spurs, lumber yard and warehousing/distribution, fire-<br>suppression/rescue training |                       |        |          |  |
| Inspecte                     | ed By:           | Mr. Brendan Yadav                                                                          |                       |        |          |  |
| Site Contact/Company:        |                  | Mr. Joseph D. Sikura, Fire Chief                                                           |                       |        |          |  |
| Site Esc                     | ort/Company:     | Unescorted                                                                                 |                       |        |          |  |
| Inspecti                     | on Date:         | March 24, 2021                                                                             |                       |        |          |  |
| Weather Conditions:          |                  | Sunny, 70 degrees F                                                                        |                       |        |          |  |

# 1.4 Business Environmental Risks / Non-ASTM Scope

HK has performed a limited review of the following potential Business Environmental Risks (BER), also known as "Non-ASTM Scope concerns", in accordance with the contracted scope of work scope for this assessment. The following is a summary of findings for applicable BERs. For a more detailed discussion of the findings and contracted scope of work, please see the referenced report section.

|                                          | <b>BUSINESS ENVIRONMENTAL RISKS / NON-ASTM SCOPE</b>                                                                                                                                                                     |              |              |  |  |  |  |  |  |
|------------------------------------------|--------------------------------------------------------------------------------------------------------------------------------------------------------------------------------------------------------------------------|--------------|--------------|--|--|--|--|--|--|
| Subject                                  | Findings                                                                                                                                                                                                                 | Not<br>Appl. | Rpt.<br>Ref. |  |  |  |  |  |  |
| Asbestos                                 | Limited asbestos may be present within the fire tower and smokehouse building materials. The structures are largely stripped to structural components.                                                                   |              | 7.1          |  |  |  |  |  |  |
| Lead Paint                               | No residential structures were present.                                                                                                                                                                                  | Х            | 7.2          |  |  |  |  |  |  |
| Radon                                    | Property is located in the USEPA radon designation Zone 2 or 'moderate risk' area for radon.                                                                                                                             |              | 7.3          |  |  |  |  |  |  |
| Mold /<br>Microbial<br>Damage            | HK observed multiple areas of water intrusion and olfactory evidence of mold in the abandoned structures.                                                                                                                |              | 7.4          |  |  |  |  |  |  |
| NWI<br>Wetlands &<br>FEMA Flood<br>Zones | NWI mapped wetlands were depicted along and within the eastern border of the Property. FEMA 100-year and 500-year flood zone areas are noted encompassing the eastern and western portions of the Property respectively. |              | 4.1          |  |  |  |  |  |  |
| Lead in<br>Drinking<br>Water             | Potable water service was not observed to be supplied to the Property.                                                                                                                                                   |              | 7.6          |  |  |  |  |  |  |