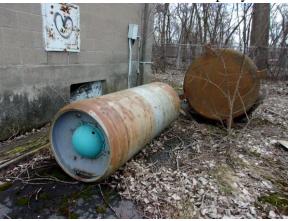

The likely impact from storage and burning of cars and boats at the study site using petroleum-based accelerants and the presence of unknown fill materials on a former industrial site are considered an ASTM-defined recognized environmental conditions. Additionally, a significant data gap was encountered that included a lack of available information on an adjacent industrial site located at 50 Bridge Street that was listed in two potentially significant environmental databases.