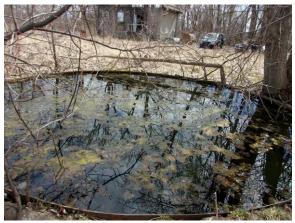

|         | RECOGNIZED ENVIRONMENTAL CONDITIONS                                                                                                                                                                                                                                                                                                                                                                                                                                                                                                                                                                                                                                                                                                                                                                                                  |  |  |  |  |  |  |
|---------|--------------------------------------------------------------------------------------------------------------------------------------------------------------------------------------------------------------------------------------------------------------------------------------------------------------------------------------------------------------------------------------------------------------------------------------------------------------------------------------------------------------------------------------------------------------------------------------------------------------------------------------------------------------------------------------------------------------------------------------------------------------------------------------------------------------------------------------|--|--|--|--|--|--|
| REC # 1 | The historic use of the Property for industrial warehousing and distribution of lumber and shingles with multiple rail spurs, a boat slip filled in the 1960's with fill of unknown disposition, and subsequently used for training grounds for fire-rescue including visual evidence of the use of combustibles (petroleum products) is considered a REC.                                                                                                                                                                                                                                                                                                                                                                                                                                                                           |  |  |  |  |  |  |
| REC #2  | 50 Bridge Street located to the adjacent southwest of the Property and topographically cross to upgradient<br>of the Property is listed on multiple databases as follows: SEMS-Archive, NY Spills, HSWDS, RCRA<br>VSQG, ICIS, US Airs, FINDS, ECHO, Manifest. The listings indicated the site was used for hazardous<br>waste disposal including for semi-volatile organic compounds. The listings also detail hazardous waste<br>generated and shipped offsite. The SEMS-Archive listing is for characterization work done in the 1980's<br>resulting in a determination not to include the site on the National Priority List (NPL). The listings<br>including the use of the site for hazardous waste disposal of semi-volatile organic compounds are<br>indicative of potential for impact to the Property and considered a REC. |  |  |  |  |  |  |
|         | HISTORICAL RECOGNIZED ENVIRONMENTAL CONDITIONS                                                                                                                                                                                                                                                                                                                                                                                                                                                                                                                                                                                                                                                                                                                                                                                       |  |  |  |  |  |  |
|         | No HRECs were identified                                                                                                                                                                                                                                                                                                                                                                                                                                                                                                                                                                                                                                                                                                                                                                                                             |  |  |  |  |  |  |
|         | CONTROLLED RECOGNIZED ENVIRONMENTAL CONDITIONS                                                                                                                                                                                                                                                                                                                                                                                                                                                                                                                                                                                                                                                                                                                                                                                       |  |  |  |  |  |  |

| Year(s)                                                                 | Prop/Adj   | Depicted Use(s)                                                                                                                                                                                                                                                                                    | Notable Details |
|-------------------------------------------------------------------------|------------|----------------------------------------------------------------------------------------------------------------------------------------------------------------------------------------------------------------------------------------------------------------------------------------------------|-----------------|
| 1938, 1951,<br>1959, 1962,<br>1966, 1978,<br>1985, 1995,<br>2006, 2009, | Property:  | The Property appears with a rail spur along<br>the south and a boat slip along the north. The<br>slip is filled in between 1962 and 1966. Two<br>structures appear beginning in 1978.<br>Miscellaneous boats and debris appear<br>within the Property along with the two<br>structures thereafter. |                 |
| 2013, 2017                                                              | Adjoining: | Adjoining properties are improved with rail<br>spurs and buildings to the west. The Property<br>is adjoined to the east by a river.                                                                                                                                                                |                 |