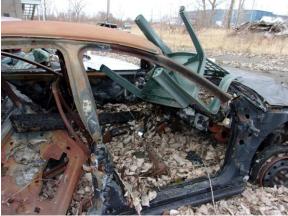

The likely impact from storage and burning of cars and boats at the study site using petroleum-based accelerants and the presence of unknown fill materials on a former industrial site are considered an ASTM-defined recognized environmental conditions. Additionally, a significant data gap was encountered that included a lack of available information on an adjacent industrial site located at 50 Bridge Street that was listed in two potentially significant environmental databases.

#### 4.2.8 Summary of Identified Historic Uses

The following table presents a summary of the types and approximate date ranges of identified prior uses of the Property:

| Property          |                                                                       |  |
|-------------------|-----------------------------------------------------------------------|--|
| Date Range        | Use                                                                   |  |
| 1889-c. 1910      | Lumber / shingle yard, storage and distribution (rail spurs and slip) |  |
| 1889-1960's       | Boat slip                                                             |  |
| 1970's to present | Fire Tower and smokehouse (fire-rescue training)                      |  |