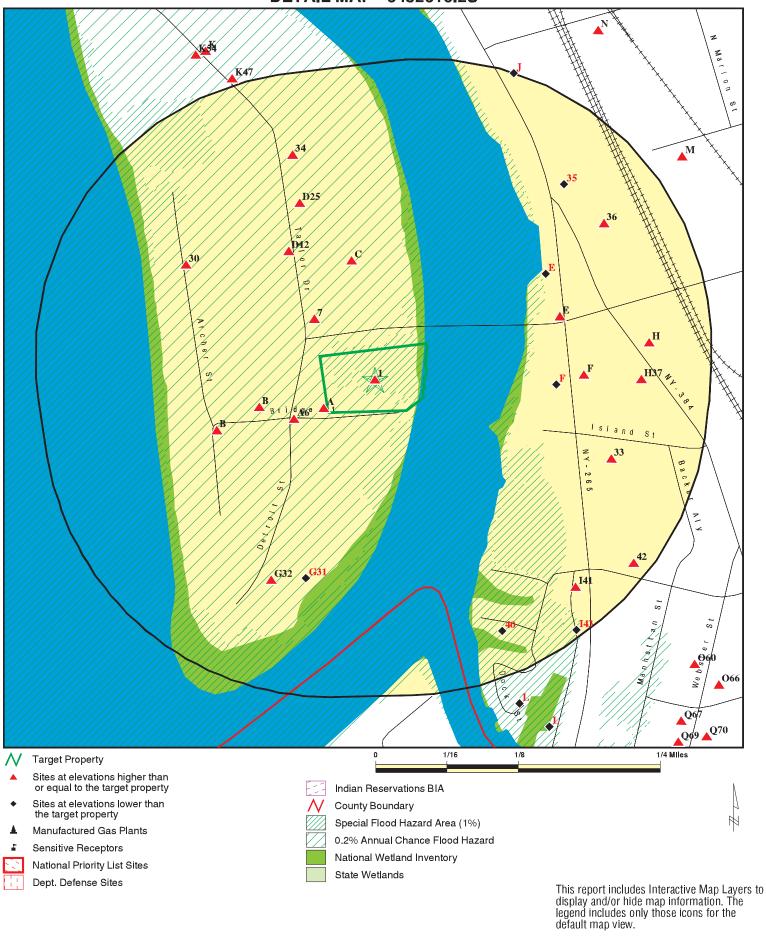

# 4.1 **Physical Setting Sources**

The following physical setting sources were reviewed:

| Source                                     | Discussion                                                                                   |
|--------------------------------------------|----------------------------------------------------------------------------------------------|
| USGS 7.5 minute                            | The Property lies at an elevation of approximately 571 feet above mean sea level. An         |
| Topographic Map                            | interpretation of topographic contour lines as well as a review of the EDR Geocheck-         |
| Data: (EDR Geocheck-                       | General Topographic Gradient suggested terrain sloping downward towards the west-            |
| Physical Setting Source                    | southwest. The closest down gradient water body is the Little River to the immediate east    |
| Addendum)                                  | of the Property off of the Niagara River to the west.                                        |
| USDA SCS Soil Data:                        | The soil type at the Property is listed as an un-surveyed area.                              |
| (EDR Geocheck-Physical                     |                                                                                              |
| Setting Source Addendum)<br>Geologic Data: | The geologic formation in the vicinity of the Property is described as a stratified sequence |
| (EDR Geocheck-Physical                     | of the Paleozoic Era, Silurian System, and Upper Silurian Series.                            |
| Setting Source Addendum)                   | of the racozoic Era, Shuffan System, and Opper Shuffan Series.                               |
| Prior Env. Reports:                        | No additional relevant site specific geologic data was noted from a review of the prior      |
| (Section 3.1)                              | environmental reports listed in Section 3.1.                                                 |
| Additional Sources/                        | No additional physical setting sources or data was obtained.                                 |
| Data:                                      |                                                                                              |
| Groundwater Flow                           | Based on a review of the above information as well as observation of the site, the direction |
| Discussion:                                | of shallow groundwater flow at the site is inferred to be towards the southeast.             |
| NWI Wetlands Data:                         | NWI mapped wetlands were depicted along and within the eastern border of the Property.       |
| (EDR Geocheck-Physical                     | FEMA 100-year and 500-year flood zone areas are noted encompassing the eastern and           |
| Setting Source Addendum)                   | western portions of the Property respectively.                                               |