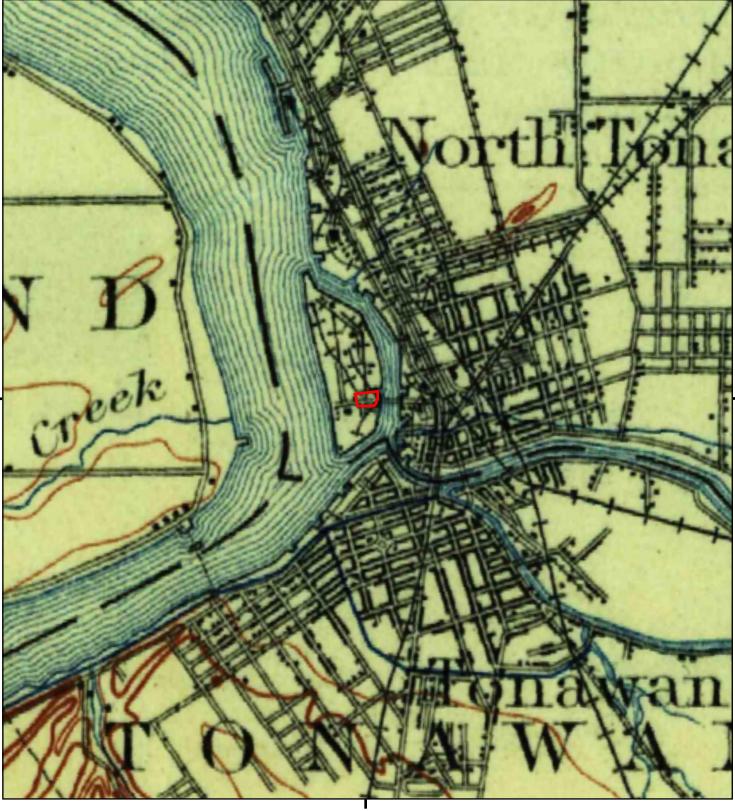

#### 4.2.3 Historical Topographic Maps

A Historical Topographic Map Report was obtained from EDR for a review of published topographic maps for the Property and surrounding area. The following is a summary of notable details depicted by the available maps:

| Year(s)                                   | Prop/Adj | Depicted Use(s)                                                                                                                                                                       | Notable Details |
|-------------------------------------------|----------|---------------------------------------------------------------------------------------------------------------------------------------------------------------------------------------|-----------------|
| 1897, 1899,<br>1900, 1901,<br>1913, 1948, |          | The Property appears with rail spurs and one<br>to two small residences in the western<br>portion from 1897-1813. A boat slip appears<br>within the northern portion of the Property. |                 |

| Year(s)                   | Prop/Adj   | Depicted Use(s)                                                                                                                                                                                   | Notable Details |
|---------------------------|------------|---------------------------------------------------------------------------------------------------------------------------------------------------------------------------------------------------|-----------------|
| 1950, 1954,<br>1965, 1980 | Adjoining: | Adjoining properties to the north, south and<br>west are improved with rail spurs and<br>sparsely scattered residences. Buildings<br>appear to the west beginning in the 1948<br>topographic map. |                 |

A copy of the Topographic Map Report is attached in Appendix D.