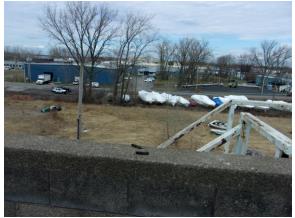

|         | RECOGNIZED ENVIRONMENTAL CONDITIONS                                                                                                                                                                                                                                                                                                                                                                                                                                                                                                                                                                                                                                                                                                                                                                                                  |  |  |  |  |  |  |
|---------|--------------------------------------------------------------------------------------------------------------------------------------------------------------------------------------------------------------------------------------------------------------------------------------------------------------------------------------------------------------------------------------------------------------------------------------------------------------------------------------------------------------------------------------------------------------------------------------------------------------------------------------------------------------------------------------------------------------------------------------------------------------------------------------------------------------------------------------|--|--|--|--|--|--|
| REC # 1 | The historic use of the Property for industrial warehousing and distribution of lumber and shingles with multiple rail spurs, a boat slip filled in the 1960's with fill of unknown disposition, and subsequently used for training grounds for fire-rescue including visual evidence of the use of combustibles (petroleum products) is considered a REC.                                                                                                                                                                                                                                                                                                                                                                                                                                                                           |  |  |  |  |  |  |
| REC #2  | 50 Bridge Street located to the adjacent southwest of the Property and topographically cross to upgradient<br>of the Property is listed on multiple databases as follows: SEMS-Archive, NY Spills, HSWDS, RCRA<br>VSQG, ICIS, US Airs, FINDS, ECHO, Manifest. The listings indicated the site was used for hazardous<br>waste disposal including for semi-volatile organic compounds. The listings also detail hazardous waste<br>generated and shipped offsite. The SEMS-Archive listing is for characterization work done in the 1980's<br>resulting in a determination not to include the site on the National Priority List (NPL). The listings<br>including the use of the site for hazardous waste disposal of semi-volatile organic compounds are<br>indicative of potential for impact to the Property and considered a REC. |  |  |  |  |  |  |
|         | HISTORICAL RECOGNIZED ENVIRONMENTAL CONDITIONS                                                                                                                                                                                                                                                                                                                                                                                                                                                                                                                                                                                                                                                                                                                                                                                       |  |  |  |  |  |  |
|         | No HRECs were identified                                                                                                                                                                                                                                                                                                                                                                                                                                                                                                                                                                                                                                                                                                                                                                                                             |  |  |  |  |  |  |
|         | CONTROLLED RECOGNIZED ENVIRONMENTAL CONDITIONS                                                                                                                                                                                                                                                                                                                                                                                                                                                                                                                                                                                                                                                                                                                                                                                       |  |  |  |  |  |  |

| Adjoining Properties                                           |           |  |
|----------------------------------------------------------------|-----------|--|
| Use and/or Occupant(s)                                         | Years     |  |
| 50 Bridge Street – International Fiber                         | 2005-2017 |  |
| 50 Bridge Street – International Filler Corporation Wood Prod. | 1964-1989 |  |