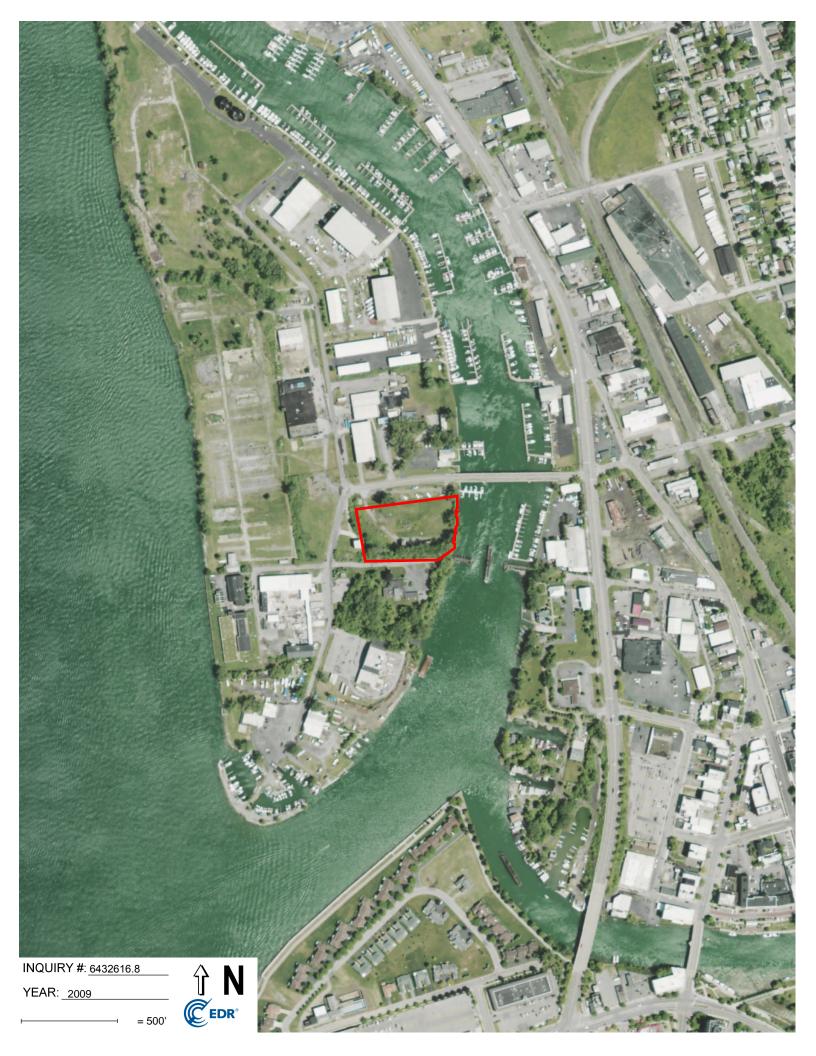

| Year(s)                                                                 | Prop/Adj   | Depicted Use(s)                                                                                                                                                                                                                                                                                    | Notable Details |
|-------------------------------------------------------------------------|------------|----------------------------------------------------------------------------------------------------------------------------------------------------------------------------------------------------------------------------------------------------------------------------------------------------|-----------------|
| 1938, 1951,<br>1959, 1962,<br>1966, 1978,<br>1985, 1995,<br>2006, 2009, | Property:  | The Property appears with a rail spur along<br>the south and a boat slip along the north. The<br>slip is filled in between 1962 and 1966. Two<br>structures appear beginning in 1978.<br>Miscellaneous boats and debris appear<br>within the Property along with the two<br>structures thereafter. |                 |
| 2013, 2017                                                              | Adjoining: | Adjoining properties are improved with rail<br>spurs and buildings to the west. The Property<br>is adjoined to the east by a river.                                                                                                                                                                |                 |

A copy of the Aerial Photograph Map Report is attached in Appendix D