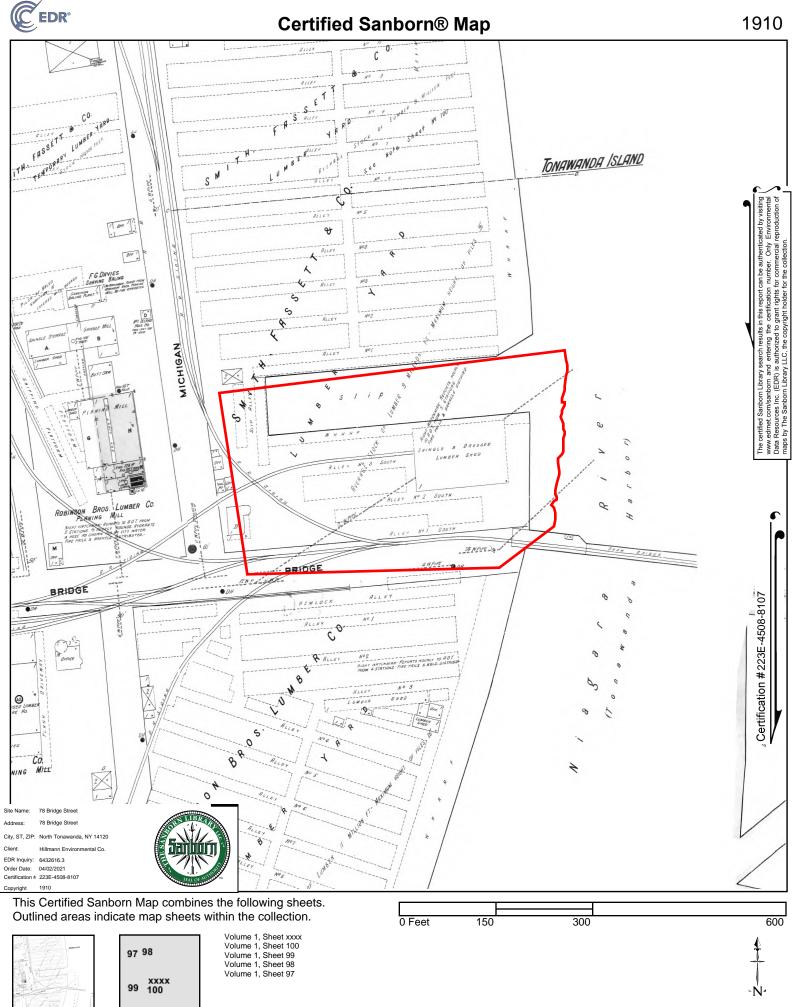

#### 4.2.1 Fire Insurance Maps

A Certified Sanborn Map Report was obtained from EDR for a review of published historic fire insurance maps for the Property and surrounding area. The following is a summary of site uses and notable details depicted by the available maps:

| Year(s)             | Prop/Adj  | Depicted Use(s)                                                                                                                                                                                                                                                                                                                                                              | Notable Details |
|---------------------|-----------|------------------------------------------------------------------------------------------------------------------------------------------------------------------------------------------------------------------------------------------------------------------------------------------------------------------------------------------------------------------------------|-----------------|
| 1889, 1893,<br>1910 | Property: | The Property is improved with a rail spur and<br>sheds. The northern portion of the property<br>is listed as a (boat) "slip" off of "Tonawanda<br>Harbor" and a "lumber dock". In 1910<br>additional rail spurs appear within the<br>Property connecting a "Shingle & Dressed<br>Lumber Shed" to the rail line. 12" and 24"<br>water pipes are depicted within the Property. |                 |

| Year(s)    | Prop/Adj   | Depicted Use(s)                                                                                                                                                                                         | Notable Details |
|------------|------------|---------------------------------------------------------------------------------------------------------------------------------------------------------------------------------------------------------|-----------------|
|            | Adjoining: | Adjoining properties to the north, south and<br>west are improved with rail spurs, lumber<br>yards, warehouses and mills. The eastern<br>adjacent is listed as the Tonawanda Harbor<br>(surface water). |                 |
|            | Property:  | All but the rail spurs appear to have been cleared. A 24" water pipe continues to be depicted within the southeast portion of the Property.                                                             |                 |
| 1951, 1967 | Adjoining: | The northern and southern adjacent<br>properties appear to have been largely<br>cleared and the western adjacent property is<br>now listed as the Filler Corporation Flour &<br>Cotton Flock plant.     |                 |

A copy of the Certified Sanborn Map Report is attached in Appendix D.