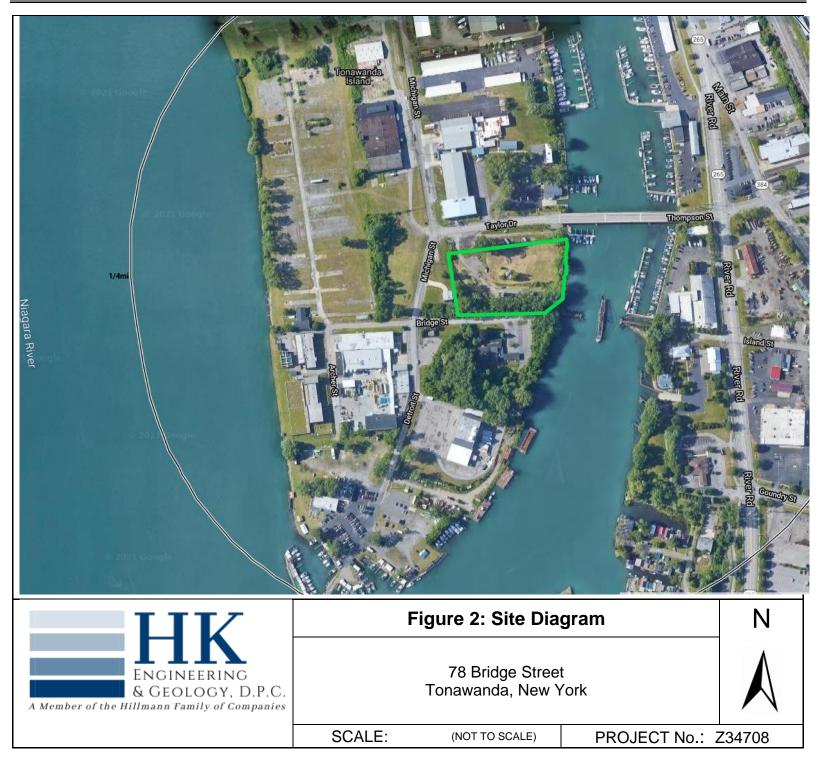

# 2.2 Property Location/Legal Description

| Primary Street Address: |                         | 78 Bridge Street                                 |         |        |          |  |
|-------------------------|-------------------------|--------------------------------------------------|---------|--------|----------|--|
| City:                   | Tonawanda               | County:                                          | Niagara | State: | New York |  |
| Tay                     | x ID/Parcel Number:     | Block 1, Lot 9 / Tax ID: 184.08-1-9              |         |        |          |  |
|                         | Approx. Land Area:      | 3.10-acres                                       |         |        |          |  |
| Apprx.                  | Latitude/Longitude:     | North 43.0272060 degrees/West 78.8832410 degrees |         |        |          |  |
| Additio                 | nal Details (if appl.): | None                                             |         |        |          |  |
|                         | Property Owner:         | City of North Tonawanda                          |         |        |          |  |
|                         | Zoning Designation:     | WD (water-dependent)                             |         |        |          |  |

# 4.1 **Physical Setting Sources**

The following physical setting sources were reviewed:

| Source                                     | Discussion                                                                                   |
|--------------------------------------------|----------------------------------------------------------------------------------------------|
| USGS 7.5 minute                            | The Property lies at an elevation of approximately 571 feet above mean sea level. An         |
| Topographic Map                            | interpretation of topographic contour lines as well as a review of the EDR Geocheck-         |
| Data: (EDR Geocheck-                       | General Topographic Gradient suggested terrain sloping downward towards the west-            |
| Physical Setting Source                    | southwest. The closest down gradient water body is the Little River to the immediate east    |
| Addendum)                                  | of the Property off of the Niagara River to the west.                                        |
| USDA SCS Soil Data:                        | The soil type at the Property is listed as an un-surveyed area.                              |
| (EDR Geocheck-Physical                     |                                                                                              |
| Setting Source Addendum)<br>Geologic Data: | The geologic formation in the vicinity of the Property is described as a stratified sequence |
| (EDR Geocheck-Physical                     | of the Paleozoic Era, Silurian System, and Upper Silurian Series.                            |
| Setting Source Addendum)                   | of the racozoic Era, Shuffan System, and Opper Shuffan Series.                               |
| Prior Env. Reports:                        | No additional relevant site specific geologic data was noted from a review of the prior      |
| (Section 3.1)                              | environmental reports listed in Section 3.1.                                                 |
| Additional Sources/                        | No additional physical setting sources or data was obtained.                                 |
| Data:                                      |                                                                                              |
| Groundwater Flow                           | Based on a review of the above information as well as observation of the site, the direction |
| Discussion:                                | of shallow groundwater flow at the site is inferred to be towards the southeast.             |
| NWI Wetlands Data:                         | NWI mapped wetlands were depicted along and within the eastern border of the Property.       |
| (EDR Geocheck-Physical                     | FEMA 100-year and 500-year flood zone areas are noted encompassing the eastern and           |
| Setting Source Addendum)                   | western portions of the Property respectively.                                               |