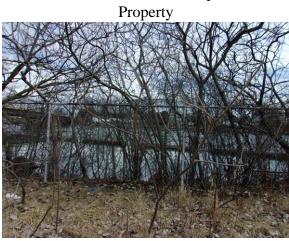

|         | RECOGNIZED ENVIRONMENTAL CONDITIONS                                                                                                                                                                                                                                                                                                                                                                                                                                                                                                                                                                                                                                                                                                                                                                                                  |  |  |  |  |  |  |
|---------|--------------------------------------------------------------------------------------------------------------------------------------------------------------------------------------------------------------------------------------------------------------------------------------------------------------------------------------------------------------------------------------------------------------------------------------------------------------------------------------------------------------------------------------------------------------------------------------------------------------------------------------------------------------------------------------------------------------------------------------------------------------------------------------------------------------------------------------|--|--|--|--|--|--|
| REC # 1 | The historic use of the Property for industrial warehousing and distribution of lumber and shingles with multiple rail spurs, a boat slip filled in the 1960's with fill of unknown disposition, and subsequently used for training grounds for fire-rescue including visual evidence of the use of combustibles (petroleum products) is considered a REC.                                                                                                                                                                                                                                                                                                                                                                                                                                                                           |  |  |  |  |  |  |
| REC #2  | 50 Bridge Street located to the adjacent southwest of the Property and topographically cross to upgradient<br>of the Property is listed on multiple databases as follows: SEMS-Archive, NY Spills, HSWDS, RCRA<br>VSQG, ICIS, US Airs, FINDS, ECHO, Manifest. The listings indicated the site was used for hazardous<br>waste disposal including for semi-volatile organic compounds. The listings also detail hazardous waste<br>generated and shipped offsite. The SEMS-Archive listing is for characterization work done in the 1980's<br>resulting in a determination not to include the site on the National Priority List (NPL). The listings<br>including the use of the site for hazardous waste disposal of semi-volatile organic compounds are<br>indicative of potential for impact to the Property and considered a REC. |  |  |  |  |  |  |
|         | HISTORICAL RECOGNIZED ENVIRONMENTAL CONDITIONS                                                                                                                                                                                                                                                                                                                                                                                                                                                                                                                                                                                                                                                                                                                                                                                       |  |  |  |  |  |  |
|         | No HRECs were identified                                                                                                                                                                                                                                                                                                                                                                                                                                                                                                                                                                                                                                                                                                                                                                                                             |  |  |  |  |  |  |
|         | CONTROLLED RECOGNIZED ENVIRONMENTAL CONDITIONS                                                                                                                                                                                                                                                                                                                                                                                                                                                                                                                                                                                                                                                                                                                                                                                       |  |  |  |  |  |  |

#### 4.2.8 Summary of Identified Historic Uses

The following table presents a summary of the types and approximate date ranges of identified prior uses of the Property:

| Property          |                                                                       |  |
|-------------------|-----------------------------------------------------------------------|--|
| Date Range        | Use                                                                   |  |
| 1889-c. 1910      | Lumber / shingle yard, storage and distribution (rail spurs and slip) |  |
| 1889-1960's       | Boat slip                                                             |  |
| 1970's to present | Fire Tower and smokehouse (fire-rescue training)                      |  |