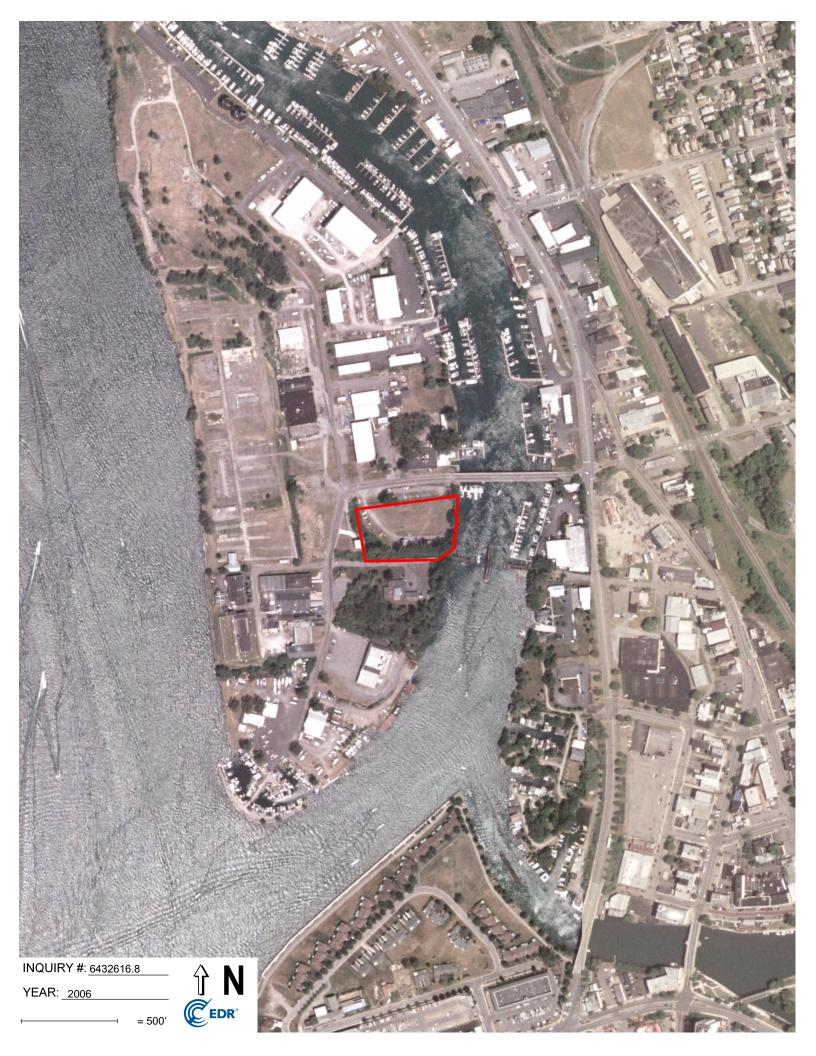

| Year(s)                                                                 | Prop/Adj   | Depicted Use(s)                                                                                                                                                                                                                                                                                    | Notable Details |
|-------------------------------------------------------------------------|------------|----------------------------------------------------------------------------------------------------------------------------------------------------------------------------------------------------------------------------------------------------------------------------------------------------|-----------------|
| 1938, 1951,<br>1959, 1962,<br>1966, 1978,<br>1985, 1995,<br>2006, 2009, | Property:  | The Property appears with a rail spur along<br>the south and a boat slip along the north. The<br>slip is filled in between 1962 and 1966. Two<br>structures appear beginning in 1978.<br>Miscellaneous boats and debris appear<br>within the Property along with the two<br>structures thereafter. |                 |
| 2013, 2017                                                              | Adjoining: | Adjoining properties are improved with rail<br>spurs and buildings to the west. The Property<br>is adjoined to the east by a river.                                                                                                                                                                |                 |

A copy of the Aerial Photograph Map Report is attached in Appendix D