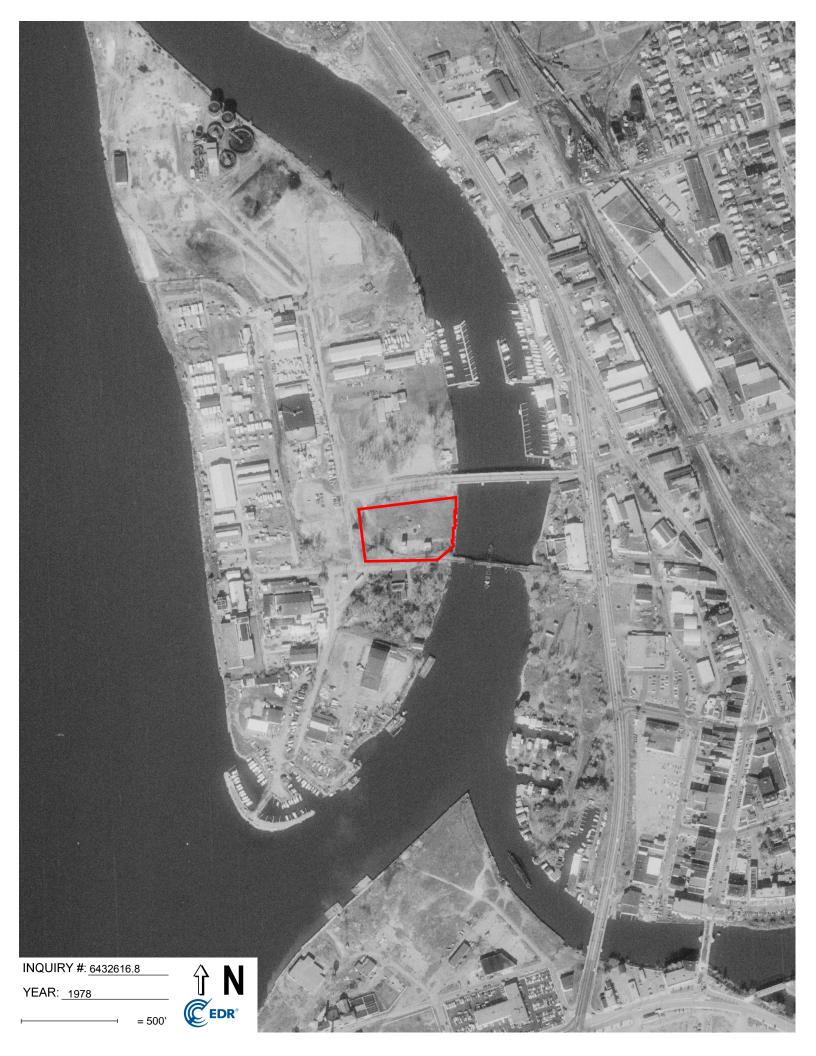

| Year(s)                                                                 | Prop/Adj   | Depicted Use(s)                                                                                                                                                                                                                                                                                    | Notable Details |
|-------------------------------------------------------------------------|------------|----------------------------------------------------------------------------------------------------------------------------------------------------------------------------------------------------------------------------------------------------------------------------------------------------|-----------------|
| 1938, 1951,<br>1959, 1962,<br>1966, 1978,<br>1985, 1995,<br>2006, 2009, | Property:  | The Property appears with a rail spur along<br>the south and a boat slip along the north. The<br>slip is filled in between 1962 and 1966. Two<br>structures appear beginning in 1978.<br>Miscellaneous boats and debris appear<br>within the Property along with the two<br>structures thereafter. |                 |
| 2013, 2017                                                              | Adjoining: | Adjoining properties are improved with rail<br>spurs and buildings to the west. The Property<br>is adjoined to the east by a river.                                                                                                                                                                |                 |

#### 4.2.8 Summary of Identified Historic Uses

The following table presents a summary of the types and approximate date ranges of identified prior uses of the Property:

| Property          |                                                                       |  |
|-------------------|-----------------------------------------------------------------------|--|
| Date Range        | Use                                                                   |  |
| 1889-c. 1910      | Lumber / shingle yard, storage and distribution (rail spurs and slip) |  |
| 1889-1960's       | Boat slip                                                             |  |
| 1970's to present | Fire Tower and smokehouse (fire-rescue training)                      |  |