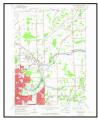

#### 4.2.4 Historical Aerial Photographs

A Historical Aerial Photograph Report was obtained from EDR for a review of published aerial photographs for the Property and surrounding area. The following is a summary of notable details depicted by the available maps:

| Year(s)                                                                 | Prop/Adj   | Depicted Use(s)                                                                                                                                                                                                                                                                                    | Notable Details |
|-------------------------------------------------------------------------|------------|----------------------------------------------------------------------------------------------------------------------------------------------------------------------------------------------------------------------------------------------------------------------------------------------------|-----------------|
| 1938, 1951,<br>1959, 1962,<br>1966, 1978,<br>1985, 1995,<br>2006, 2009, | Property:  | The Property appears with a rail spur along<br>the south and a boat slip along the north. The<br>slip is filled in between 1962 and 1966. Two<br>structures appear beginning in 1978.<br>Miscellaneous boats and debris appear<br>within the Property along with the two<br>structures thereafter. |                 |
| 2013, 2017                                                              | Adjoining: | Adjoining properties are improved with rail<br>spurs and buildings to the west. The Property<br>is adjoined to the east by a river.                                                                                                                                                                |                 |

A copy of the Aerial Photograph Map Report is attached in Appendix D