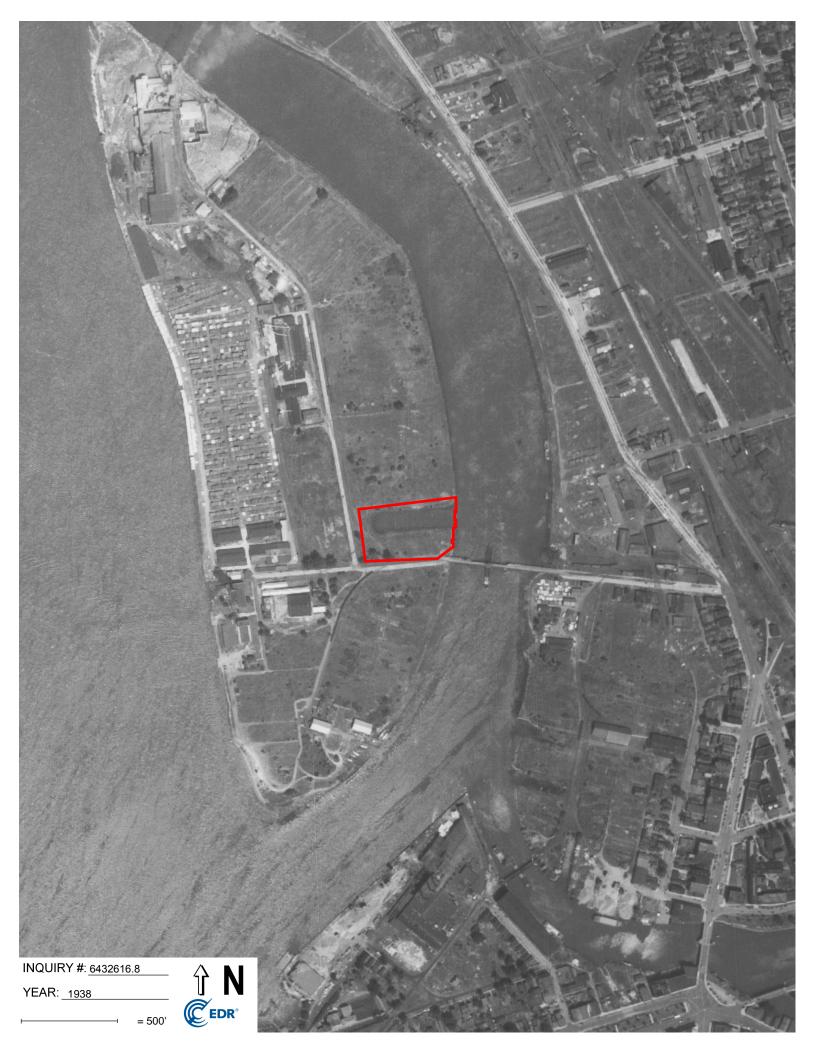

#### 4.2.4 Historical Aerial Photographs

A Historical Aerial Photograph Report was obtained from EDR for a review of published aerial photographs for the Property and surrounding area. The following is a summary of notable details depicted by the available maps:

| Year(s)                                                                 | Prop/Adj   | Depicted Use(s)                                                                                                                                                                                                                                                                                    | Notable Details |
|-------------------------------------------------------------------------|------------|----------------------------------------------------------------------------------------------------------------------------------------------------------------------------------------------------------------------------------------------------------------------------------------------------|-----------------|
| 1938, 1951,<br>1959, 1962,<br>1966, 1978,<br>1985, 1995,<br>2006, 2009, | Property:  | The Property appears with a rail spur along<br>the south and a boat slip along the north. The<br>slip is filled in between 1962 and 1966. Two<br>structures appear beginning in 1978.<br>Miscellaneous boats and debris appear<br>within the Property along with the two<br>structures thereafter. |                 |
| 2013, 2017                                                              | Adjoining: | Adjoining properties are improved with rail<br>spurs and buildings to the west. The Property<br>is adjoined to the east by a river.                                                                                                                                                                |                 |

A copy of the Aerial Photograph Map Report is attached in Appendix D