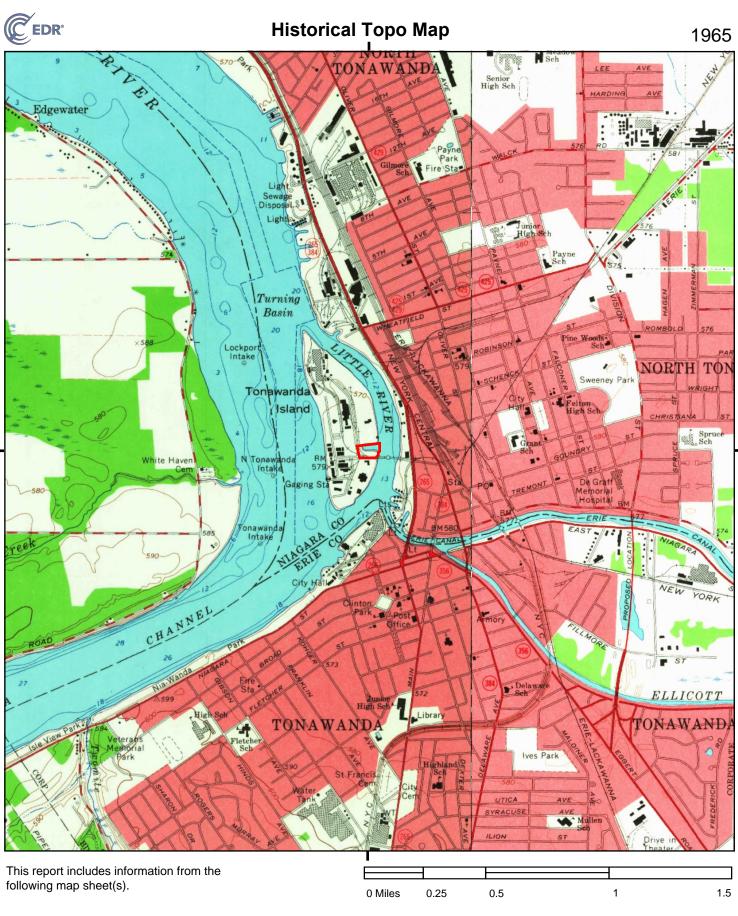

#### 4.2.3 Historical Topographic Maps

A Historical Topographic Map Report was obtained from EDR for a review of published topographic maps for the Property and surrounding area. The following is a summary of notable details depicted by the available maps:

| Year(s)                                   | Prop/Adj | Depicted Use(s)                                                                                                                                                                       | Notable Details |
|-------------------------------------------|----------|---------------------------------------------------------------------------------------------------------------------------------------------------------------------------------------|-----------------|
| 1897, 1899,<br>1900, 1901,<br>1913, 1948, |          | The Property appears with rail spurs and one<br>to two small residences in the western<br>portion from 1897-1813. A boat slip appears<br>within the northern portion of the Property. |                 |

| Year(s)                   | Prop/Adj   | Depicted Use(s)                                                                                                                                                                                   | Notable Details |
|---------------------------|------------|---------------------------------------------------------------------------------------------------------------------------------------------------------------------------------------------------|-----------------|
| 1950, 1954,<br>1965, 1980 | Adjoining: | Adjoining properties to the north, south and<br>west are improved with rail spurs and<br>sparsely scattered residences. Buildings<br>appear to the west beginning in the 1948<br>topographic map. |                 |

A copy of the Topographic Map Report is attached in Appendix D.