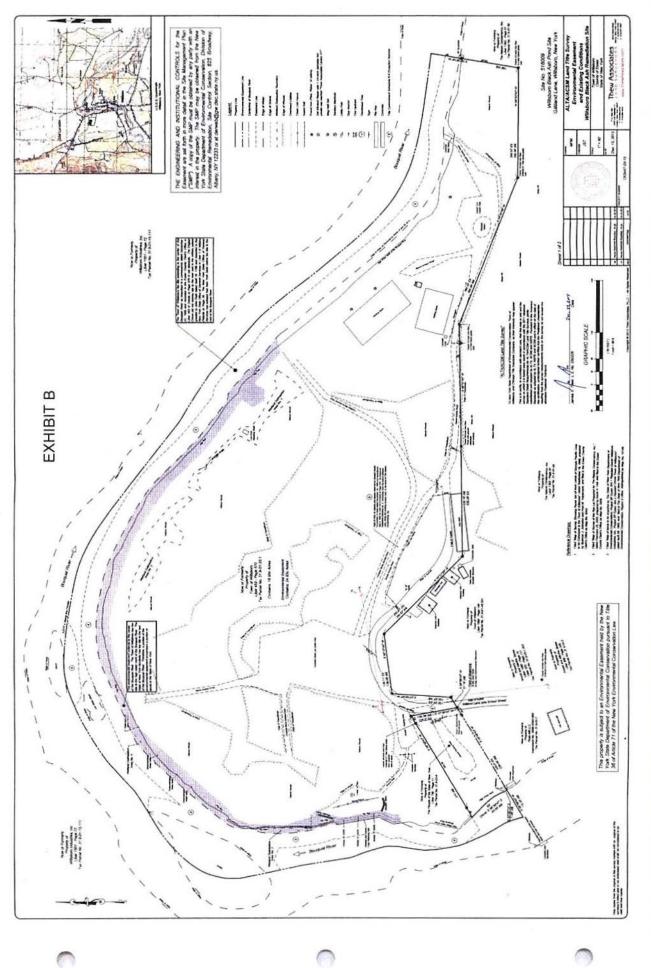

### SITE INFORMATION

Site No.: E516009 Site Name: Willsboro Black Ash Pond State Assistance Contract No.: C302572

Site Owner: Town Of Willsboro Street Address: School Street Municipality: Willsboro County: Essex DEC Region: 5 Site Size: 24.830 Acres Tax Map Identification Number(s): 31.9-1-20.100

A description of the property subject to this Certificate is attached as Exhibit A and a site survey is attached as Exhibit B.

The Remedial Program includes use restrictions or reliance on the long term employment of institutional or engineering controls which are contained in the approved Site Management Plan and an Environmental Easement granted pursuant to ECL Article 71, Title 36 which has been duly recorded in the Recording Office for Essex County with recording identifier 2014-3938.

**PLEASE TAKE NOTICE**, since the remedial program relies upon use restrictions or the long term employment of institutional or engineering controls; such institutional or engineering controls are contained in an Environmental Easement granted pursuant to ECL Article 71, Title 36 which has been duly recorded in the Recording Office for Essex County with recording identifier 2014-3938.