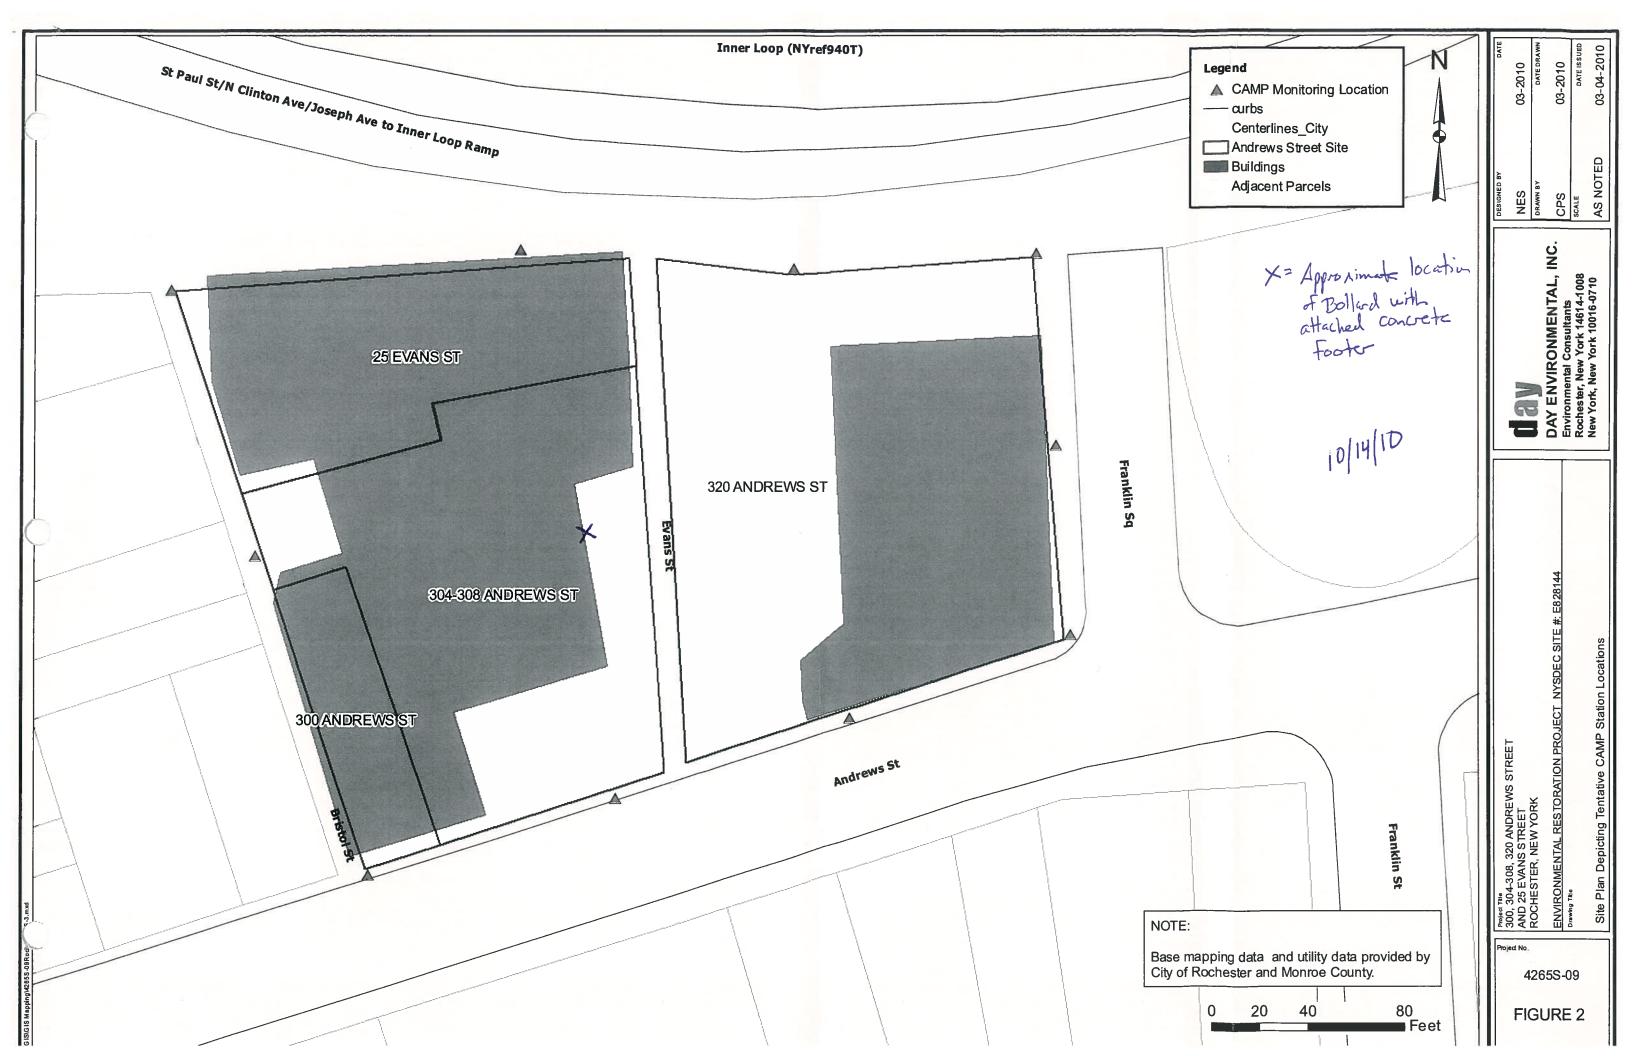

Also, please see attached photo and site plan air photo depicting the area demolished to date.

Dennis Peck Environmental Technician

City of Rochester Division of Environmental Quality City Hall, Room 300B 30 Church Street Rochester, New York 14614

### Andrews Street ERP Site (E828144) Rochester, New York

Demolished to date

From: "Peck, Dennis" <peckd@CityofRochester.gov>

To: "cbtheoba@gw.dec.state.ny.us" <cbtheoba@gw.dec.state.ny.us>

**CC:** "Biondolillo, Joseph" <Biondj@CityofRochester.gov>, 'Jeff Danzinger' <JD...