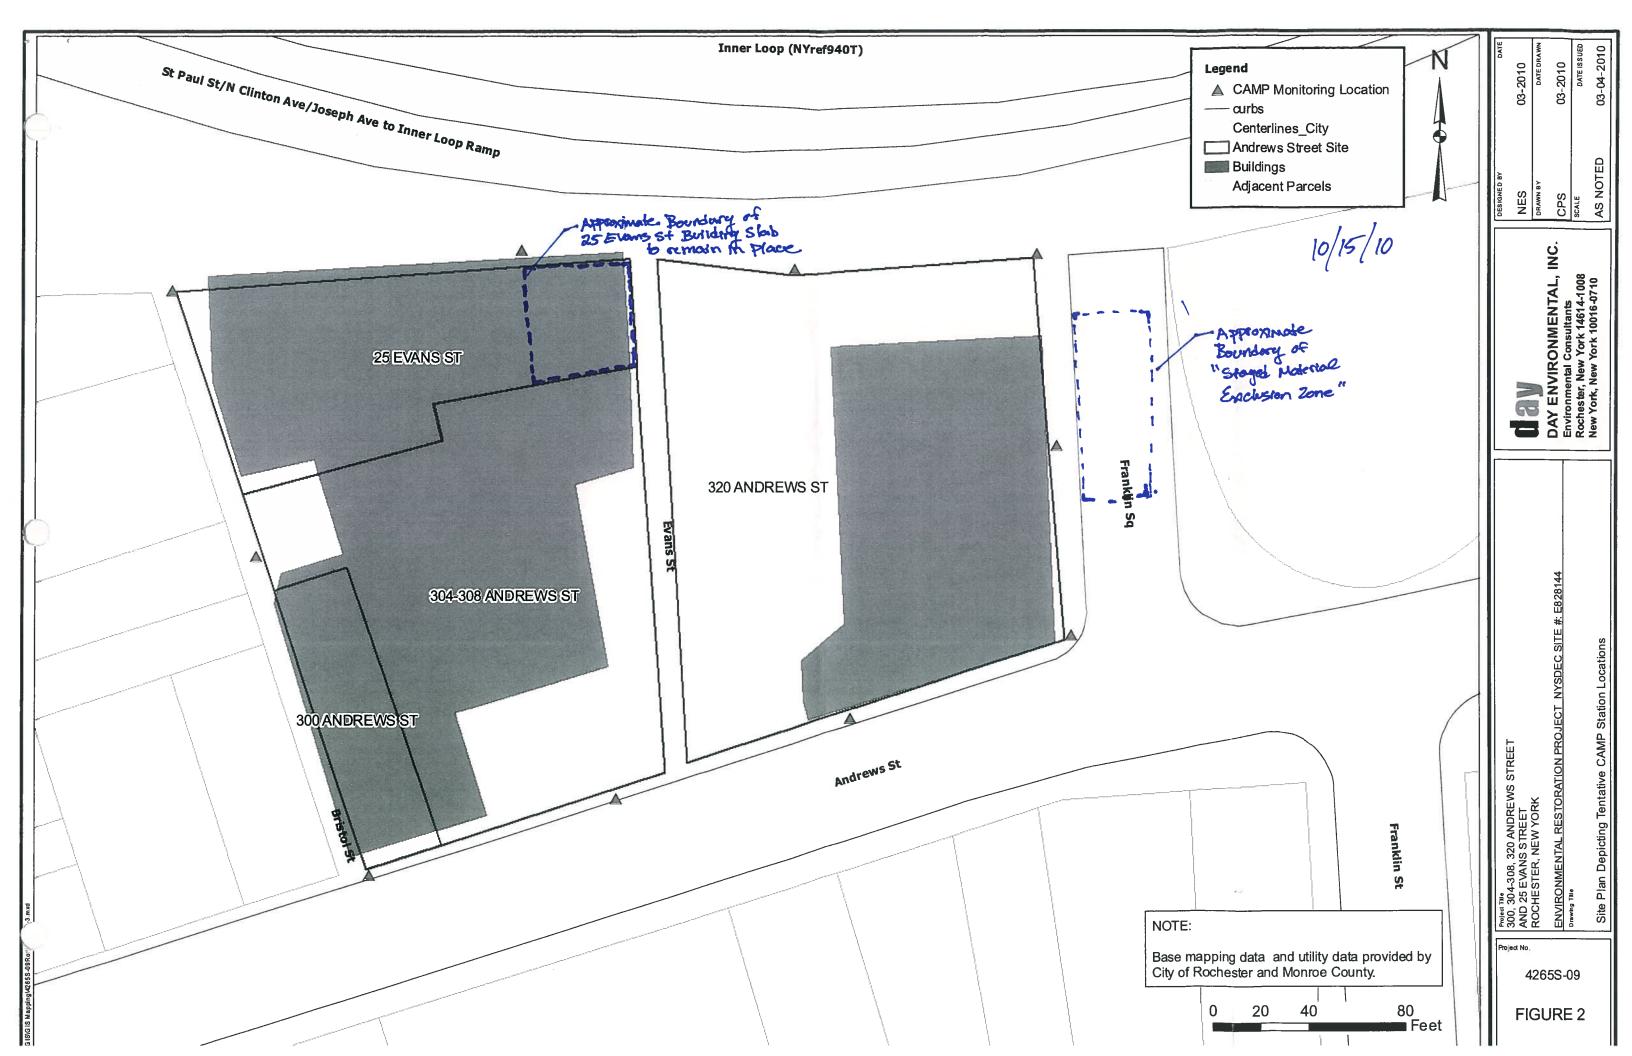

# **DAY ENVIRONMENTAL, INC.**DAILY SITE OBSERVATION REPORT

| CLIENT: City of Rochester                                                                                                                                                                                                                                                                                                                                                                                      |                                                                                                                                                                                                                                                                                                                                                                                                                                                                                                                                                                                                                                                                                                                                                                                                                                                                                                                                                                                                                                                                                                                                                                                                                                                                                                                                                                                                                                                                                                                                                                                                                                                                                                                                                                                                                                                                                                                                                                                                                                                                                                                                | DATE: 10/15/10                                                                                                                                                                   |
|----------------------------------------------------------------------------------------------------------------------------------------------------------------------------------------------------------------------------------------------------------------------------------------------------------------------------------------------------------------------------------------------------------------|--------------------------------------------------------------------------------------------------------------------------------------------------------------------------------------------------------------------------------------------------------------------------------------------------------------------------------------------------------------------------------------------------------------------------------------------------------------------------------------------------------------------------------------------------------------------------------------------------------------------------------------------------------------------------------------------------------------------------------------------------------------------------------------------------------------------------------------------------------------------------------------------------------------------------------------------------------------------------------------------------------------------------------------------------------------------------------------------------------------------------------------------------------------------------------------------------------------------------------------------------------------------------------------------------------------------------------------------------------------------------------------------------------------------------------------------------------------------------------------------------------------------------------------------------------------------------------------------------------------------------------------------------------------------------------------------------------------------------------------------------------------------------------------------------------------------------------------------------------------------------------------------------------------------------------------------------------------------------------------------------------------------------------------------------------------------------------------------------------------------------------|----------------------------------------------------------------------------------------------------------------------------------------------------------------------------------|
| PROJECT: Andrews St At-Grade/Sub-Grade Demolition (DA                                                                                                                                                                                                                                                                                                                                                          | Y Project #4265S-09)                                                                                                                                                                                                                                                                                                                                                                                                                                                                                                                                                                                                                                                                                                                                                                                                                                                                                                                                                                                                                                                                                                                                                                                                                                                                                                                                                                                                                                                                                                                                                                                                                                                                                                                                                                                                                                                                                                                                                                                                                                                                                                           | NYSDEC SITE #: E828144                                                                                                                                                           |
| LOCATION: 300, 304-308, 320 Andrews Street, 25 Evans Street                                                                                                                                                                                                                                                                                                                                                    | eet, Rochester, New Yor                                                                                                                                                                                                                                                                                                                                                                                                                                                                                                                                                                                                                                                                                                                                                                                                                                                                                                                                                                                                                                                                                                                                                                                                                                                                                                                                                                                                                                                                                                                                                                                                                                                                                                                                                                                                                                                                                                                                                                                                                                                                                                        | rk                                                                                                                                                                               |
| ON-SITE AT: 8:10                                                                                                                                                                                                                                                                                                                                                                                               | OFF-SITE AT: 9                                                                                                                                                                                                                                                                                                                                                                                                                                                                                                                                                                                                                                                                                                                                                                                                                                                                                                                                                                                                                                                                                                                                                                                                                                                                                                                                                                                                                                                                                                                                                                                                                                                                                                                                                                                                                                                                                                                                                                                                                                                                                                                 | : 20Am / 3:00 PM                                                                                                                                                                 |
| CONTRACTOR(S): Frederico                                                                                                                                                                                                                                                                                                                                                                                       |                                                                                                                                                                                                                                                                                                                                                                                                                                                                                                                                                                                                                                                                                                                                                                                                                                                                                                                                                                                                                                                                                                                                                                                                                                                                                                                                                                                                                                                                                                                                                                                                                                                                                                                                                                                                                                                                                                                                                                                                                                                                                                                                |                                                                                                                                                                                  |
| COMMENTS:  • DAY Representatives Mark out "Stay with white spray paint.                                                                                                                                                                                                                                                                                                                                        | jed Maleinial E                                                                                                                                                                                                                                                                                                                                                                                                                                                                                                                                                                                                                                                                                                                                                                                                                                                                                                                                                                                                                                                                                                                                                                                                                                                                                                                                                                                                                                                                                                                                                                                                                                                                                                                                                                                                                                                                                                                                                                                                                                                                                                                | xclusion Zone"                                                                                                                                                                   |
| Frederica Mores bollard with Concrete 304-308 Andrews SE parel on och Exclusion Zone" He bollard and att Covered with 6 mil reinforced to Exclusion Zone was located on the E Exclusion Zone was located on the E Day Representatives Mark out to Building Slab that is to remain in ple Domolition phase of the project.  10/15/20/0 C. 3:00 pm                                                               | ber 14, 2010, - cached footer  also tractic. I  ast side of the                                                                                                                                                                                                                                                                                                                                                                                                                                                                                                                                                                                                                                                                                                                                                                                                                                                                                                                                                                                                                                                                                                                                                                                                                                                                                                                                                                                                                                                                                                                                                                                                                                                                                                                                                                                                                                                                                                                                                                                                                                                                | to the "Staged Material Was placed on and Note: Staged Material 320 Andrews St. Building. ]  The 25 Exxus St.                                                                    |
| A DAY Representative Collected a Soil when the Bollard with attached Concrete of 304-308 Andrews St prival on 10/4 the west Side of the void, approximately to inches into the Side Wall. The Sample of Edining adors, etc.) and the Head spree. I Note 4the headspace Sample was Collected 14thin the IRM Area to be protected. The WORK FORCE AND EQUIPMENT:  Take Measure.  Water Simon (DAY). Jeff Dun 210 | e Footer was 14/2010. The So 12/14/2010. The So 12/ | From oved the East Side<br>ample was Collected Form<br>I the grand-surface and<br>evidence of impact (i.e.,<br>sined on 11.4 ppm PID Massica<br>b previous Sample battoris B-171 |
| DAY Representative (print): Nathan Simon DA                                                                                                                                                                                                                                                                                                                                                                    | Y Representative (signe                                                                                                                                                                                                                                                                                                                                                                                                                                                                                                                                                                                                                                                                                                                                                                                                                                                                                                                                                                                                                                                                                                                                                                                                                                                                                                                                                                                                                                                                                                                                                                                                                                                                                                                                                                                                                                                                                                                                                                                                                                                                                                        | d): Nathran Simon                                                                                                                                                                |

# 10/15/0 Andrews St

Andrews &

Inventory -

STAGED MATER YCLUSION