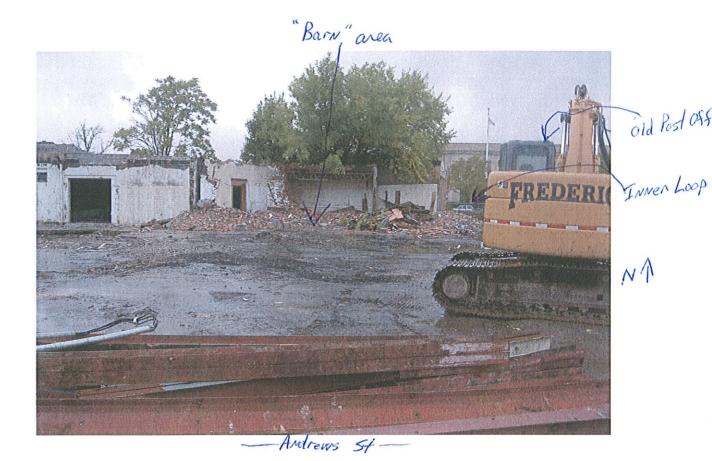

**Date:** 10/15/2010 4:16 PM

**Subject:** NYSDEC Site #E828144 - Andrews St 10/15/10 demolition progress **Attachments:** 2010-10-15 daily demo photos.pdf; 2010-10-15 daily demo map.pdf

Charlotte,

Above grade demolition continued today at the "brick barn" portion of the Andrews St. site (NYSDEC Site #E828144). Please see attached photos and site plan air photo depicting the area demolished to date.