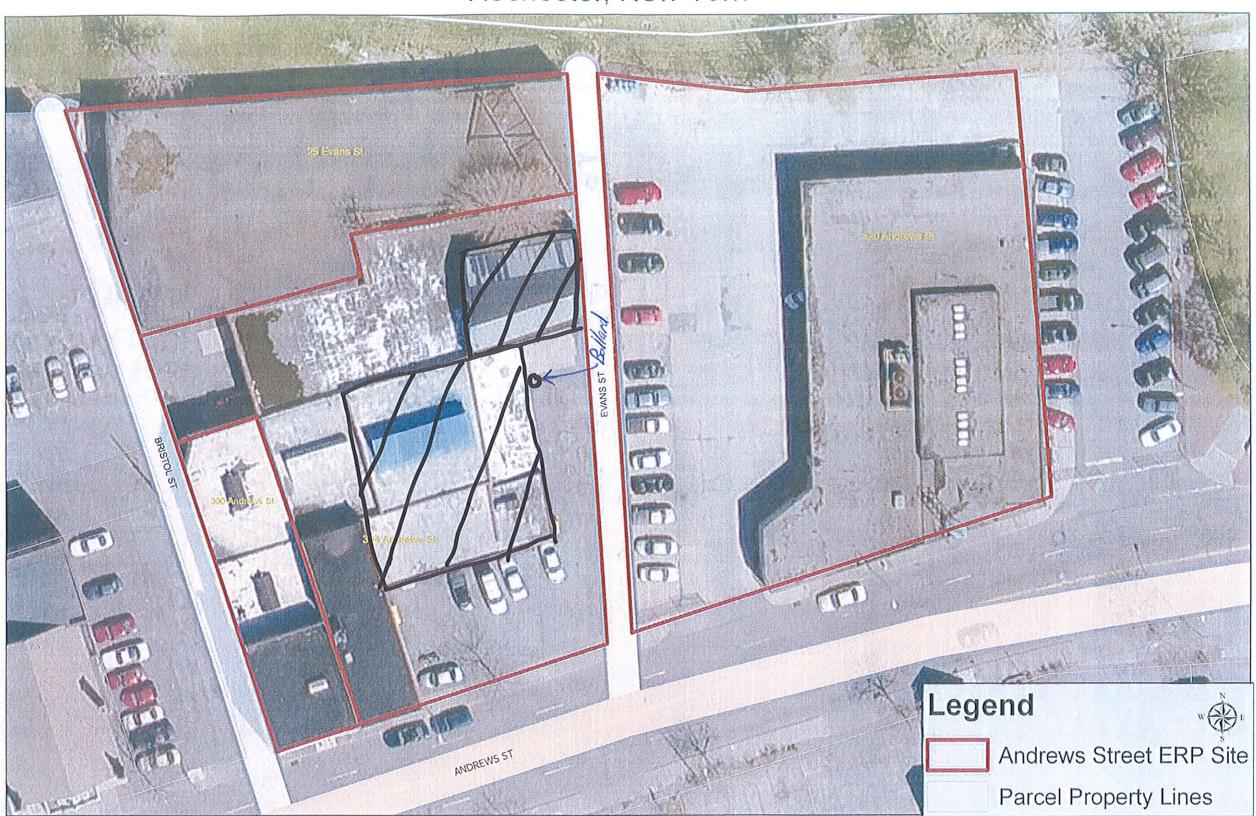

### Andrews Street ERP Site (E828144) Rochester, New York

Demolished to date

From: "Peck, Dennis" <peckd@CityofRochester.gov>

To: "cbtheoba@gw.dec.state.ny.us" <cbtheoba@gw.dec.state.ny.us>

**CC:** "Biondolillo, Joseph" <Biondj@CityofRochester.gov>, 'Jeff Danzinger' <JD...