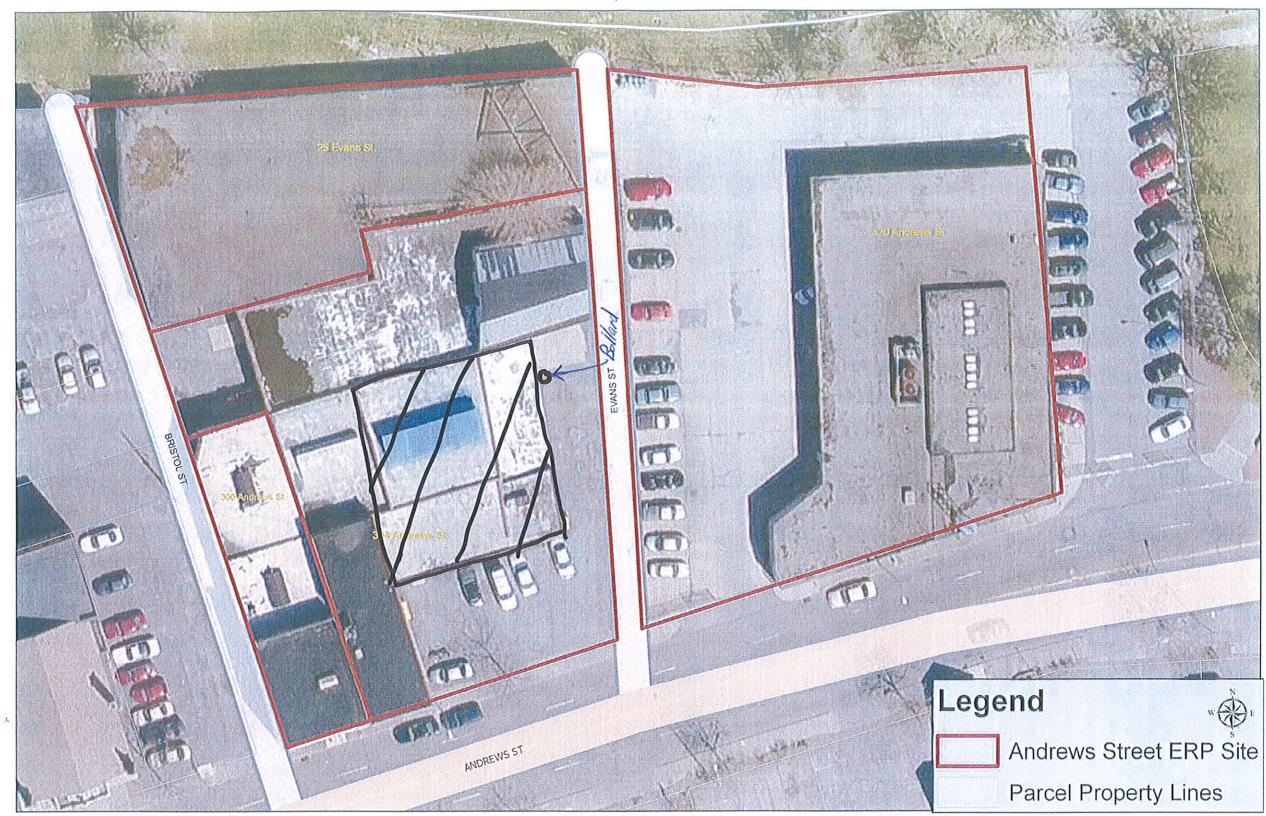

Also, please see attached photo and site plan air photo depicting the area demolished to date.

Dennis Peck Environmental Technician

City of Rochester Division of Environmental Quality City Hall, Room 300B 30 Church Street Rochester, New York 14614

### Andrews Street ERP Site (E828144) Rochester, New York

Demolished to date

From: "Peck, Dennis" <peckd@CityofRochester.gov>

To: "cbtheoba@gw.dec.state.ny.us" <cbtheoba@gw.dec.state.ny.us>

**CC:** "Biondolillo, Joseph" <Biondj@CityofRochester.gov>, 'Jeff Danzinger' <JD...