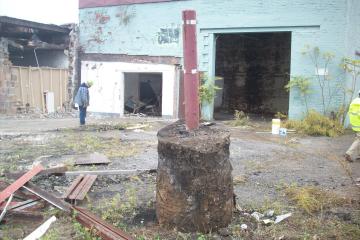

Thursday 10/14/2010 - Continue above-grade demolition of 304-308 Andrews St. Demolition contractor removed bollard on east side of 304-308 Andrews St. Concrete attached to bollard is approximately 3' in diameter and 4'deep.

## **DAY ENVIRONMENTAL, INC.**DAILY SITE OBSERVATION REPORT

| CLIENT: City of Rochester                                                                                                                                                                                                                                                                                                                  |                        | DATE: 10/14/10                                                          |
|--------------------------------------------------------------------------------------------------------------------------------------------------------------------------------------------------------------------------------------------------------------------------------------------------------------------------------------------|------------------------|-------------------------------------------------------------------------|
| PROJECT: Andrews St At-Grade/Sub-Grade Demolition (DAY                                                                                                                                                                                                                                                                                     | Project #4265S-09)     | NYSDEC SITE #: E828144                                                  |
| LOCATION: 300, 304-308, 320 Andrews Street, 25 Evans Street                                                                                                                                                                                                                                                                                | t, Rochester, New Yor  | ·k                                                                      |
|                                                                                                                                                                                                                                                                                                                                            | OFF-SITE AT: /Z        | 200                                                                     |
| CONTRACTOR(S): Frederico                                                                                                                                                                                                                                                                                                                   |                        |                                                                         |
| COMMENTS:  - observed a bollars) that was removed.  The hollard was altached to a Concret in chameter  - PID Screening was Conducted alound.  Various depin intervals the Max # P.  Massiement), the lowest PID was most measurements were below I ppm.  - Field evidence of impact Cottactory on the minimal sours adhered to the Concret | He entire (PID measurm | L'yamference and e<br>rent was 3,3 ppu (one<br>several Measurements) an |
| on the minimal Soils appeared to the (                                                                                                                                                                                                                                                                                                     | oncrete Food           | to or the Concrete Footor                                               |
| * Location of bellard was documented u                                                                                                                                                                                                                                                                                                     | sing GPS.              |                                                                         |
|                                                                                                                                                                                                                                                                                                                                            |                        |                                                                         |
| WORK FORCE AND EQUIPMENT: PID, GPS Make Simon (Day) Chris Smatt (Dr. Pary Frederico, Gary Frederico Jr and                                                                                                                                                                                                                                 | ty) Dennis             | Pack (city)                                                             |
| DAY Representative (print): Nathan Simon DAY                                                                                                                                                                                                                                                                                               | Representative (signe  | d): Nathur Simon                                                        |