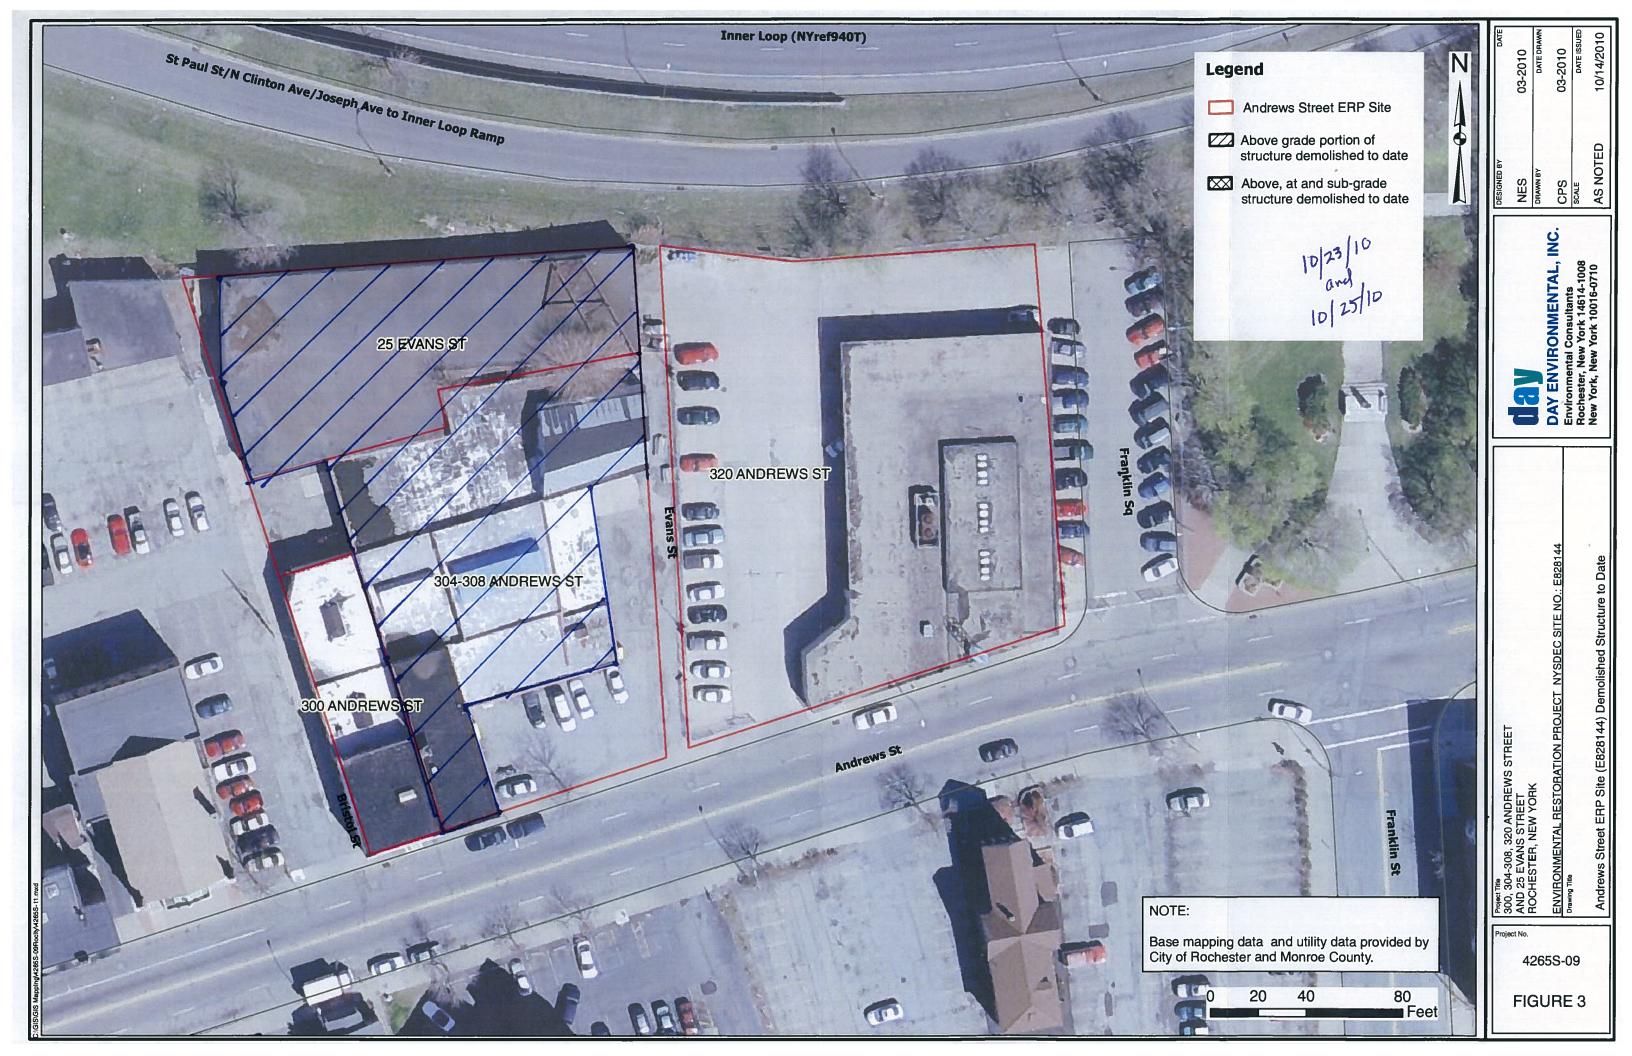

## Charlotte,

Above grade demolition continued on 10/23/10 and 10/25/10, primarily a portion of the 304-308 Andrews Street building that was adjacent to Andrews Street. [Note: One I-beam and a portion of the 25 Evans Street building remain in place.] Refer to attached photo and Figure 3 depicting the area demolished to date.

Nate Simon, P.E. Day Environmental, Inc. 40 Commercial Street Rochester, New York 14614-1008 Phone: (585) 454-0210 ext:109

Fax: (585) 454-0825

<<Figure 3, Andrews St NYSDEC Site # E828144, Demolition Progress 10-25-10.pdf>> <<10-25-10 P2 002.jpg>>