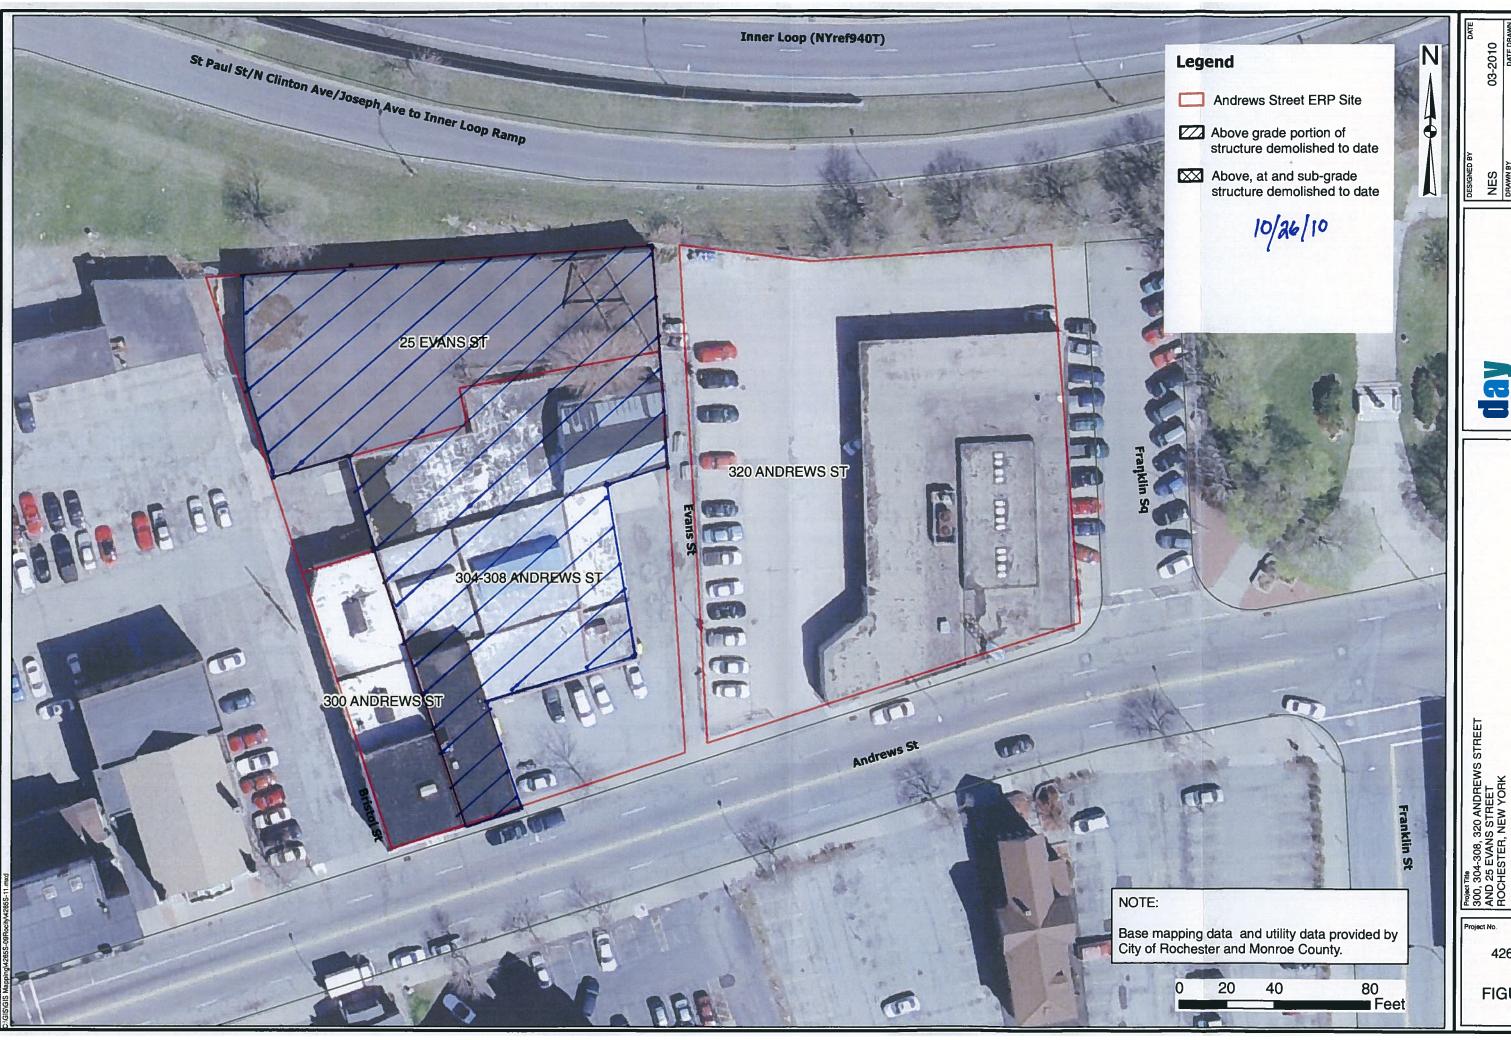

## Charlotte,

Above grade demolition continued on 10/26/10, primarily removing staged materials from the Site. [Note: The remaining I-beam and a portion of the 25 Evans Street building were demolished.] Refer to attached photo and Figure 3 depicting the area demolished to date.

Nate Simon, P.E. Day Environmental, Inc. 40 Commercial Street Rochester, New York 14614-1008 Phone: (585) 454-0210 ext:109

Fax: (585) 454-0825

<<Figure 3, Andrews St NYSDEC Site # E828144, Demolition Progress 10-26-10.pdf>> <<10-26-10 P 003.jpg>>