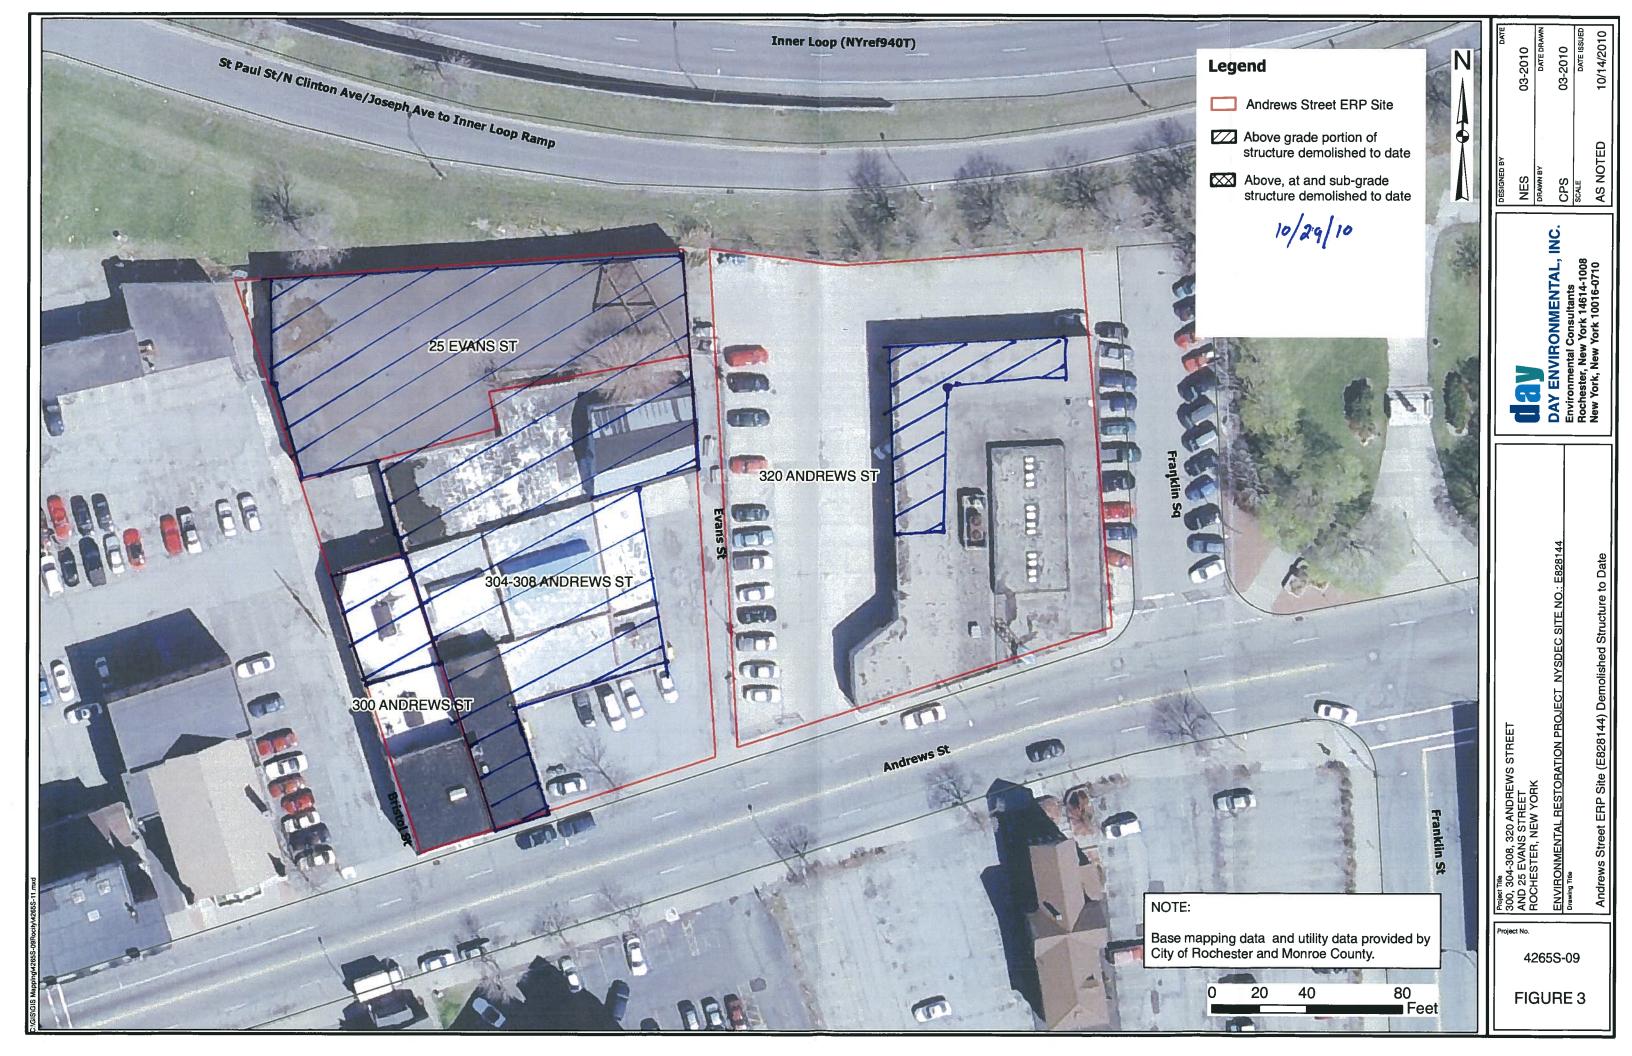

## Charlotte,

Above grade demolition continued on 10/23/10 and 10/25/10, primarily a portion of the 304-308 Andrews Street building that was adjacent to Andrews Street. [Note: One I-beam and a portion of the 25 Evans Street building remain in place.] Refer to attached photo and Figure 3 depicting the area demolished to date.

Nate Simon, P.E. Day Environmental, Inc. 40 Commercial Street Rochester, New York 14614-1008 Phone: (585) 454-0210 ext:109

Fax: (585) 454-0825

<<Figure 3, Andrews St NYSDEC Site # E828144, Demolition Progress 10-25-10.pdf>> <<10-25-10 P2 002.jpg>>

## Charlotte,

Above grade demolition continued on 10/26/10, primarily removing staged materials from the Site. [Note: The remaining I-beam and a portion of the 25 Evans Street building were demolished.] Refer to attached photo and Figure 3 depicting the area demolished to date.

Nate Simon, P.E. Day Environmental, Inc. 40 Commercial Street Rochester, New York 14614-1008 Phone: (585) 454-0210 ext:109

Fax: (585) 454-0825

<<Figure 3, Andrews St NYSDEC Site # E828144, Demolition Progress 10-26-10.pdf>> <<10-26-10 P 003.jpg>>

03-2010
DATE DRAWN
03-2010
DATE ISSUED
10/14/2010

4265S-09

FIGURE 3

**CC:** "Joe Biondolillo" <biondj@cityofrochester.gov>, "Dennis Peck (City)" <de...

**Date:** 10/29/2010 11:42 AM

Subject: NYSDEC Site #E828144 - Andrews St 10/28/10 demolition progress