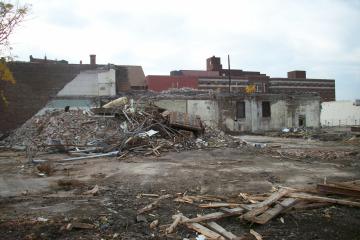

## Charlotte,

There was no observable demolition progress noted on 10/28/10. However, it was noted that four barrels have been placed on the approximate corners of the asphalt covered portion of the southern restricted area on the 304-308 Andrews Street parcel. Refer to Figure 3 and the attached photograph of the approximate location of the restricted area protected by barrels.