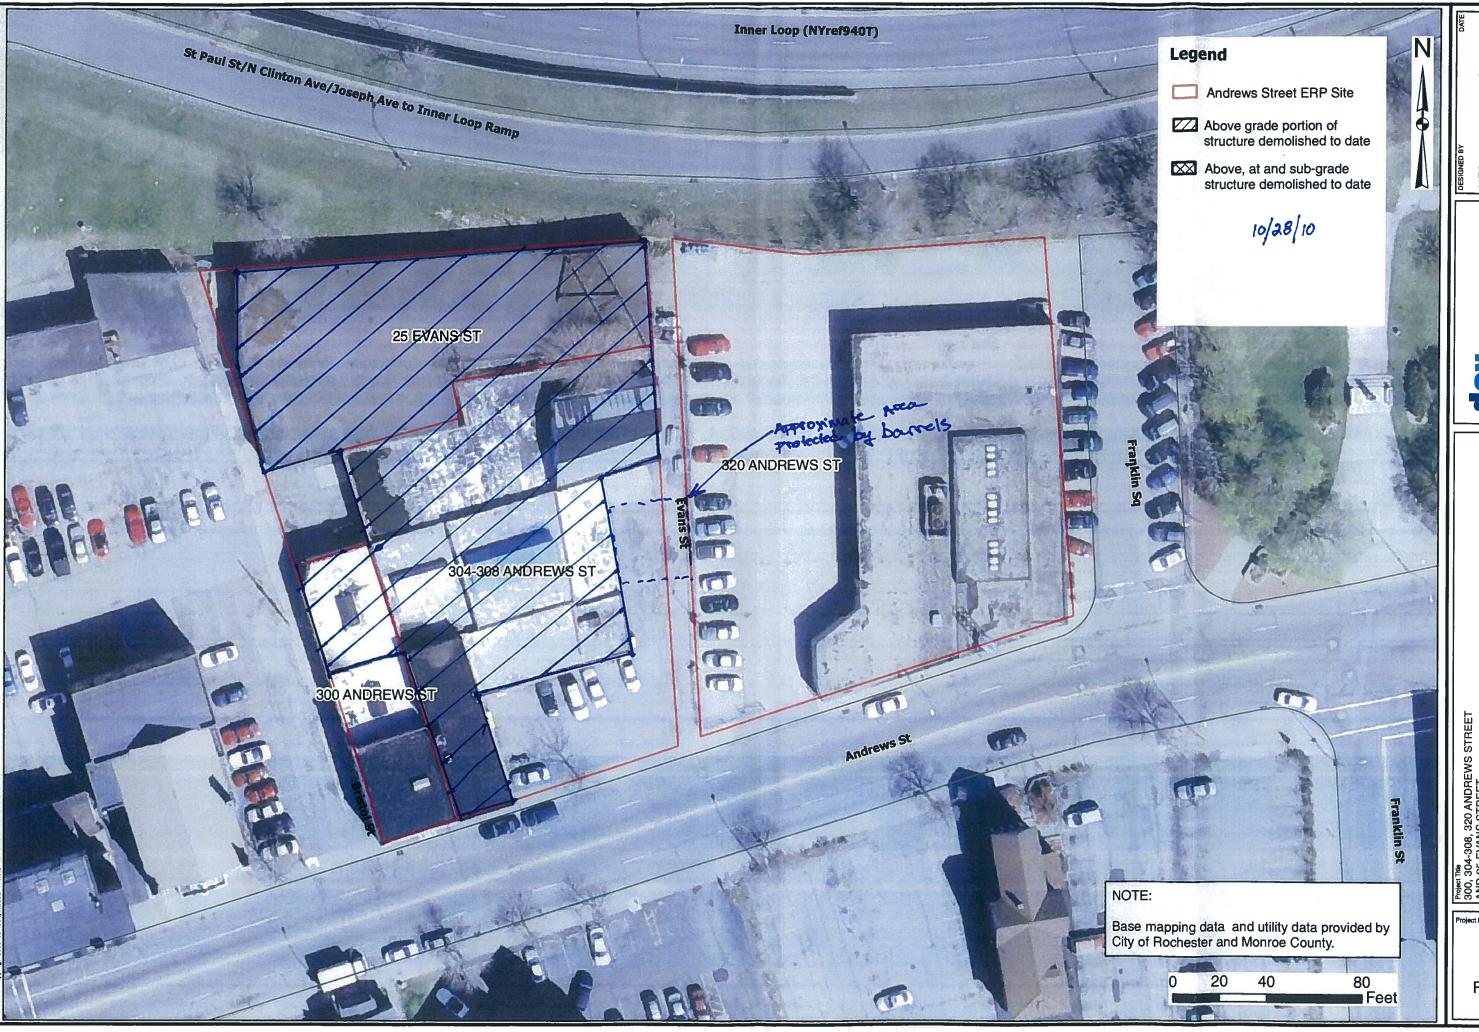

## Charlotte,

There was no observable demolition progress noted on 10/28/10. However, it was noted that four barrels have been placed on the approximate corners of the asphalt covered portion of the southern restricted area on the 304-308 Andrews Street parcel. Refer to Figure 3 and the attached photograph of the approximate location of the restricted area protected by barrels.