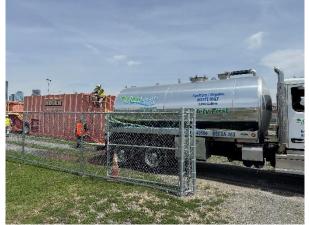

**Photo log** 

| Photo ID             | Site                        | Description                                                                                                                  |
|----------------------|-----------------------------|------------------------------------------------------------------------------------------------------------------------------|
| 042525 -<br>IMG_1845 | ExxonMobil On-Site Facility | Newtown Creek conditions at the ExxonMobil On-site effluent outfall facing north. Possible slight sheen adjacent to bulkhead |
| 042525 -<br>IMG_1846 | ExxonMobil On-Site Facility | Newtown Creek conditions at the ExxonMobil On-site effluent outfall facing south.                                            |
| 042525 -<br>IMG_1858 | ExxonMobil On-Site Facility | ClearBrook pumping water out of the frac tank secondary containment.                                                         |
| 042525 -<br>IMG_1847 | ExxonMobil On-Site Facility | ClearBrook pumping recovered water into holding tanks.                                                                       |
| 042525 -<br>IMG_1855 | ExxonMobil On-Site Facility | ExxonMobil site conditions north of RCS treatment building.                                                                  |
| 042525 -<br>IMG_1848 | ExxonMobil On-Site Facility | ExxonMobil site conditions east of RCS treatment building.                                                                   |
| 042525 -<br>IMG_1854 | ExxonMobil On-Site Facility | Sheen on surface water from the spill on the ExxonMobil site.                                                                |
| 042525 -<br>IMG_1859 | ExxonMobil On-Site Facility | Sorbent pads being deployed to remove sheen from surface water.                                                              |
|                      |                             |                                                                                                                              |
|                      |                             |                                                                                                                              |
|                      |                             |                                                                                                                              |
|                      |                             |                                                                                                                              |
|                      |                             |                                                                                                                              |
|                      |                             |                                                                                                                              |
|                      |                             |                                                                                                                              |
|                      |                             |                                                                                                                              |
|                      |                             |                                                                                                                              |
|                      |                             |                                                                                                                              |
|                      |                             |                                                                                                                              |
|                      |                             |                                                                                                                              |

ClearBrook pumping water out of the frac tank secondary containment. 042525 - IMG\_1858

ClearBrook pumping recovered water into holding tanks.
042525 - IMG\_1847

| Project No.: EE1705007.0010        | Date: 04/25/2025               |
|------------------------------------|--------------------------------|
| Project Name: Greenpoint Oversight | Project Location: Brooklyn, NY |