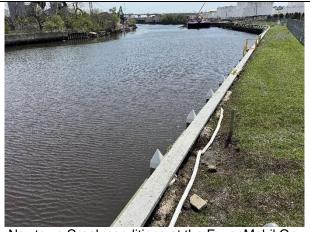

**Photo log** 

| Photo ID             | Site                        | Description                                                                                                                  |
|----------------------|-----------------------------|------------------------------------------------------------------------------------------------------------------------------|
| 042525 -<br>IMG_1845 | ExxonMobil On-Site Facility | Newtown Creek conditions at the ExxonMobil On-site effluent outfall facing north. Possible slight sheen adjacent to bulkhead |
| 042525 -<br>IMG_1846 | ExxonMobil On-Site Facility | Newtown Creek conditions at the ExxonMobil On-site effluent outfall facing south.                                            |
| 042525 -<br>IMG_1858 | ExxonMobil On-Site Facility | ClearBrook pumping water out of the frac tank secondary containment.                                                         |
| 042525 -<br>IMG_1847 | ExxonMobil On-Site Facility | ClearBrook pumping recovered water into holding tanks.                                                                       |
| 042525 -<br>IMG_1855 | ExxonMobil On-Site Facility | ExxonMobil site conditions north of RCS treatment building.                                                                  |
| 042525 -<br>IMG_1848 | ExxonMobil On-Site Facility | ExxonMobil site conditions east of RCS treatment building.                                                                   |
| 042525 -<br>IMG_1854 | ExxonMobil On-Site Facility | Sheen on surface water from the spill on the ExxonMobil site.                                                                |
| 042525 -<br>IMG_1859 | ExxonMobil On-Site Facility | Sorbent pads being deployed to remove sheen from surface water.                                                              |
|                      |                             |                                                                                                                              |
|                      |                             |                                                                                                                              |
|                      |                             |                                                                                                                              |
|                      |                             |                                                                                                                              |
|                      |                             |                                                                                                                              |
|                      |                             |                                                                                                                              |
|                      |                             |                                                                                                                              |
|                      |                             |                                                                                                                              |
|                      |                             |                                                                                                                              |
|                      |                             |                                                                                                                              |
|                      |                             |                                                                                                                              |
|                      |                             |                                                                                                                              |

## **Daily Photo Log**

Newtown Creek conditions at the ExxonMobil Onsite effluent outfall facing north. Possible slight sheen adjacent to bulkhead.

042525 - IMG\_1845

Newtown Creek conditions at the ExxonMobil Onsite effluent outfall facing south. 042525 - IMG\_1846