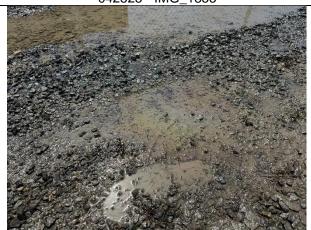

ExxonMobil site conditions north of RCS treatment building.
042525 - IMG\_1855

ExxonMobil site conditions east of RCS treatment building.
042525 - IMG\_1848

Sheen on surface water from the spill on the ExxonMobil site.
042525 - IMG\_1854