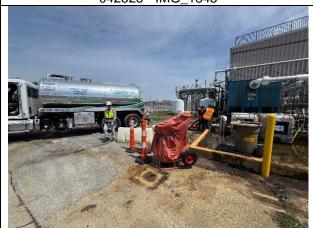

**Photo log** 

| Photo ID             | Site                        | Description                                                                                                                  |
|----------------------|-----------------------------|------------------------------------------------------------------------------------------------------------------------------|
| 042525 -<br>IMG_1845 | ExxonMobil On-Site Facility | Newtown Creek conditions at the ExxonMobil On-site effluent outfall facing north. Possible slight sheen adjacent to bulkhead |
| 042525 -<br>IMG_1846 | ExxonMobil On-Site Facility | Newtown Creek conditions at the ExxonMobil On-site effluent outfall facing south.                                            |
| 042525 -<br>IMG_1858 | ExxonMobil On-Site Facility | ClearBrook pumping water out of the frac tank secondary containment.                                                         |
| 042525 -<br>IMG_1847 | ExxonMobil On-Site Facility | ClearBrook pumping recovered water into holding tanks.                                                                       |
| 042525 -<br>IMG_1855 | ExxonMobil On-Site Facility | ExxonMobil site conditions north of RCS treatment building.                                                                  |
| 042525 -<br>IMG_1848 | ExxonMobil On-Site Facility | ExxonMobil site conditions east of RCS treatment building.                                                                   |
| 042525 -<br>IMG_1854 | ExxonMobil On-Site Facility | Sheen on surface water from the spill on the ExxonMobil site.                                                                |
| 042525 -<br>IMG_1859 | ExxonMobil On-Site Facility | Sorbent pads being deployed to remove sheen from surface water.                                                              |
|                      |                             |                                                                                                                              |
|                      |                             |                                                                                                                              |
|                      |                             |                                                                                                                              |
|                      |                             |                                                                                                                              |
|                      |                             |                                                                                                                              |
|                      |                             |                                                                                                                              |
|                      |                             |                                                                                                                              |
|                      |                             |                                                                                                                              |
|                      |                             |                                                                                                                              |
|                      |                             |                                                                                                                              |
|                      |                             |                                                                                                                              |
|                      |                             |                                                                                                                              |

ClearBrook pumping water out of the frac tank secondary containment. 042525 - IMG\_1858

ClearBrook pumping recovered water into holding tanks.
042525 - IMG\_1847

| Project No.: EE1705007.0010        | Date: 04/25/2025               |
|------------------------------------|--------------------------------|
| Project Name: Greenpoint Oversight | Project Location: Brooklyn, NY |