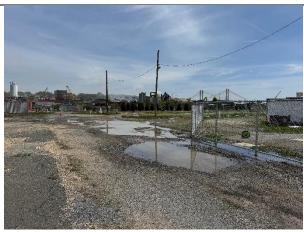

ExxonMobil site conditions north of RCS treatment building.
042525 - IMG\_1855

ExxonMobil site conditions east of RCS treatment building.
042525 - IMG\_1848

Sheen on surface water from the spill on the ExxonMobil site.
042525 - IMG\_1854