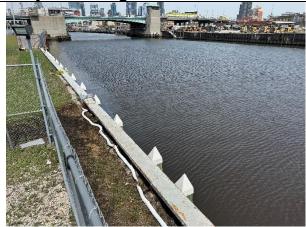

**Photo log** 

| Photo ID             | Site                        | Description                                                                                                                  |
|----------------------|-----------------------------|------------------------------------------------------------------------------------------------------------------------------|
| 042525 -<br>IMG_1845 | ExxonMobil On-Site Facility | Newtown Creek conditions at the ExxonMobil On-site effluent outfall facing north. Possible slight sheen adjacent to bulkhead |
| 042525 -<br>IMG_1846 | ExxonMobil On-Site Facility | Newtown Creek conditions at the ExxonMobil On-site effluent outfall facing south.                                            |
| 042525 -<br>IMG_1858 | ExxonMobil On-Site Facility | ClearBrook pumping water out of the frac tank secondary containment.                                                         |
| 042525 -<br>IMG_1847 | ExxonMobil On-Site Facility | ClearBrook pumping recovered water into holding tanks.                                                                       |
| 042525 -<br>IMG_1855 | ExxonMobil On-Site Facility | ExxonMobil site conditions north of RCS treatment building.                                                                  |
| 042525 -<br>IMG_1848 | ExxonMobil On-Site Facility | ExxonMobil site conditions east of RCS treatment building.                                                                   |
| 042525 -<br>IMG_1854 | ExxonMobil On-Site Facility | Sheen on surface water from the spill on the ExxonMobil site.                                                                |
| 042525 -<br>IMG_1859 | ExxonMobil On-Site Facility | Sorbent pads being deployed to remove sheen from surface water.                                                              |
|                      |                             |                                                                                                                              |
|                      |                             |                                                                                                                              |
|                      |                             |                                                                                                                              |
|                      |                             |                                                                                                                              |
|                      |                             |                                                                                                                              |
|                      |                             |                                                                                                                              |
|                      |                             |                                                                                                                              |
|                      |                             |                                                                                                                              |
|                      |                             |                                                                                                                              |
|                      |                             |                                                                                                                              |
|                      |                             |                                                                                                                              |
|                      |                             |                                                                                                                              |

## **Daily Photo Log**

Newtown Creek conditions at the ExxonMobil Onsite effluent outfall facing north. Possible slight sheen adjacent to bulkhead.

042525 - IMG\_1845

Newtown Creek conditions at the ExxonMobil Onsite effluent outfall facing south. 042525 - IMG\_1846