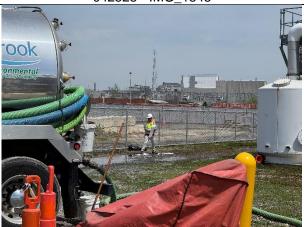

ClearBrook pumping water out of the frac tank secondary containment. 042525 - IMG\_1858

ClearBrook pumping recovered water into holding tanks.
042525 - IMG\_1847

| Project No.: EE1705007.0010        | Date: 04/25/2025               |
|------------------------------------|--------------------------------|
| Project Name: Greenpoint Oversight | Project Location: Brooklyn, NY |