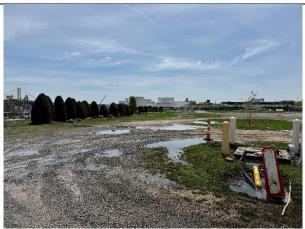

ExxonMobil site conditions north of RCS treatment building.
042525 - IMG\_1855

ExxonMobil site conditions east of RCS treatment building.
042525 - IMG\_1848

Sheen on surface water from the spill on the ExxonMobil site.
042525 - IMG\_1854