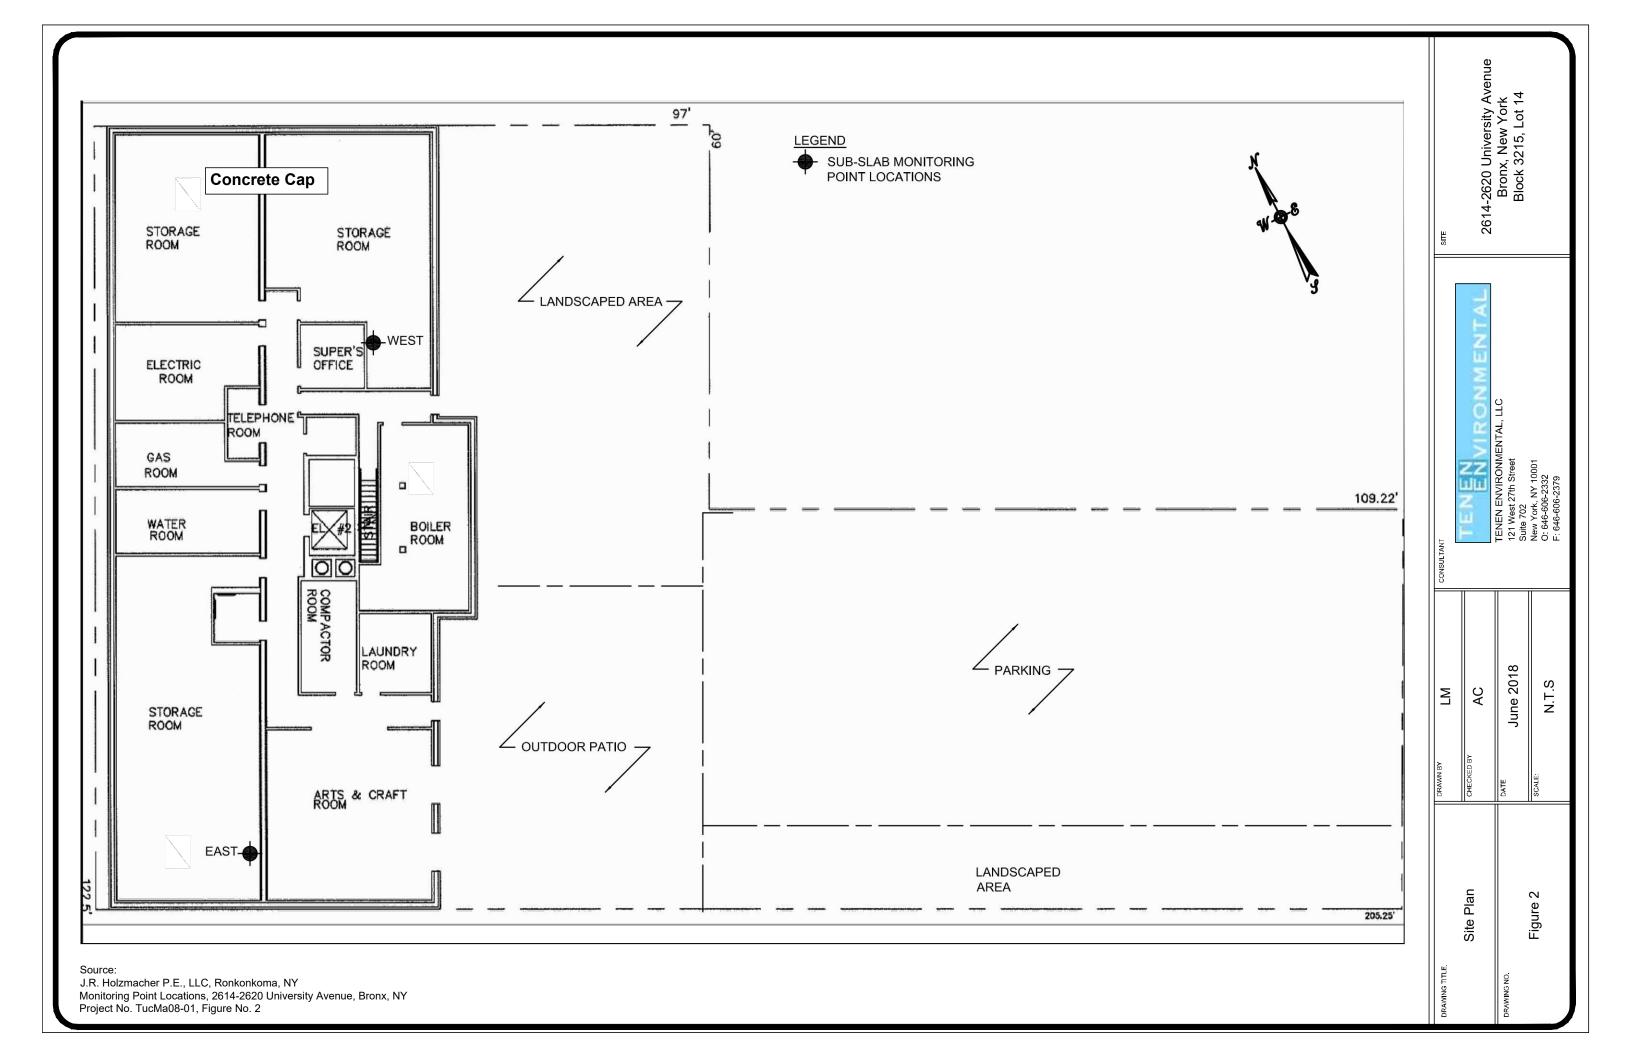

#### 3.1.1 Soil Cover System

A variety of soil cover systems were implemented throughout the entire footprint of the Site, ensuring that the entire property is capped. This composite cover system is comprised of asphalt-covered roads, concrete covered sidewalks, concrete building slabs and landscaped areas [SMP, 2007]. Figure 2 also shows the location of each cover type at the Site. A Soil Management Plan is required for all invasive work penetrating residual contamination. This plan must also outline the procedures required in the event the composite cover system and underlying residual contamination are disturbed. Requirements for the development of a Soil Management Plan are outlined in Section 2.3.2 of the SMP.

Two sub-slab monitoring points were installed in the building's cellar on October 1, 2014 in order to collect pressure readings to confirm that the SSDSs are performing as designed. The locations of the vapor monitoring points are shown on Figure 2. Pressure readings are collected weekly by a representative of JHH and recorded in a log maintained onsite. Weekly readings collected between March 2017 and April 2018 are included as Appendix B. Quarterly gauging by a qualified environmental professional (QEP) is required under

Current status: The Site is used in accordance with all restrictions. Current Site uses are shown on Figure 2. A statement regarding continued maintenance of any and all controls is included in Appendix A.