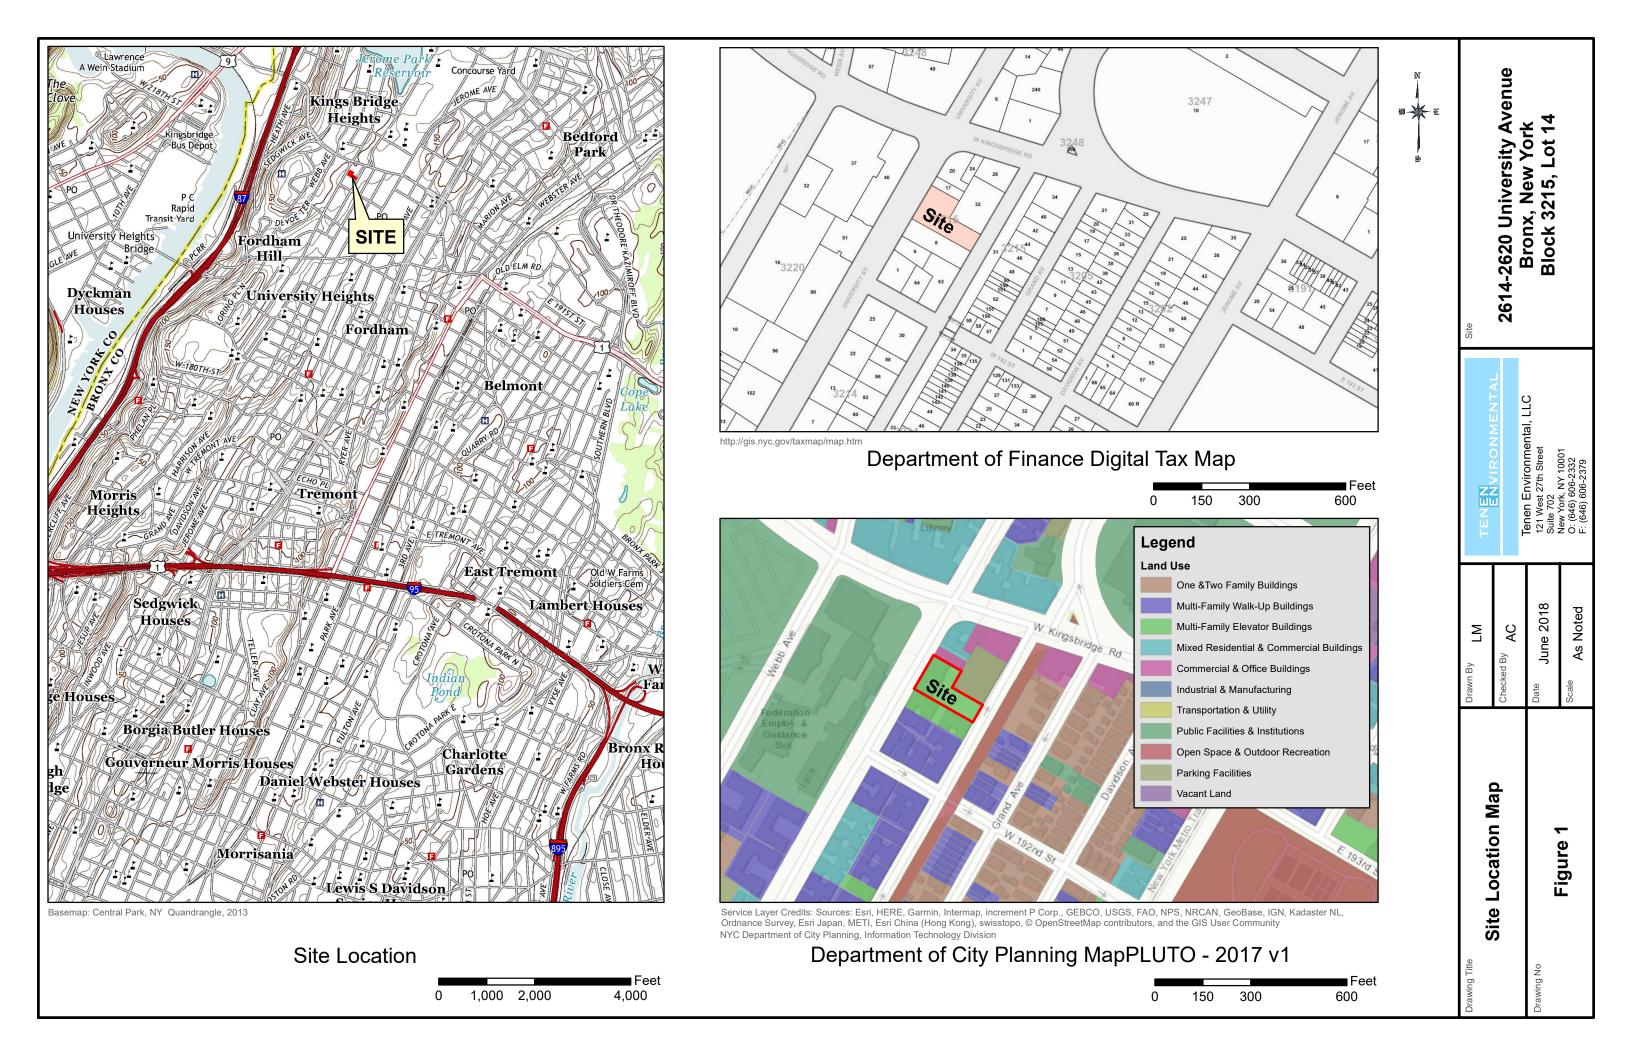

#### 1.0 EXECUTIVE SUMMARY

On behalf of T.U.C. Management Company, Inc. (Representative of the Remedial Party), Matthew M. Carroll, P.E. and Tenen Environmental, LLC have prepared this Periodic Review Report (PRR) for the property located at 2614-2620 University Avenue, Bronx, New York County, NY (the Site); Tax Block 3215, Lot 14. The Site is a 0.5-acre parcel that is bordered by commercial properties to the north, residential properties to the south, Aqueduct Avenue to the east, and University Avenue to the west. A Site location map is included as Figure 1 and a Site layout is presented on Figure 2.

The Site is bordered by commercial properties to the north, residential properties to the south, Aqueduct Avenue to the east, and University Avenue to the west. A Site location map is included as Figure 1.