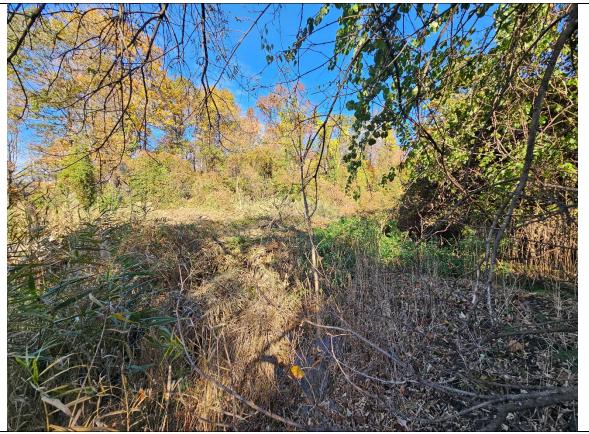

#### External Buffer Zone

At the time the Site was developed with the existing office building and associated asphalt paved parking lots and landscaped areas, the Harrison Board of Zoning required that approximately 20-acres of the Site be set aside as buffer between the office building and adjoining residences to the east. Therefore the "Eastern Buffer Zone" was established. This buffer zone consists of heavily wooded land and a seasonal pond located on the eastern portion of the Site, abutting the asphalt

Ms. Emily Barry

RE: 500 Mamaroneck Avenue

SE Project No. 140-01 December 1, 2023

paved parking areas.

SE traversed the buffer zone on foot to verify that no development or changes to the landscape have occurred. At the time of the Site inspection performed on November 6, 2023, the buffer zone was observed to remain undeveloped and unchanged since the last Site inspection performed in 2018.