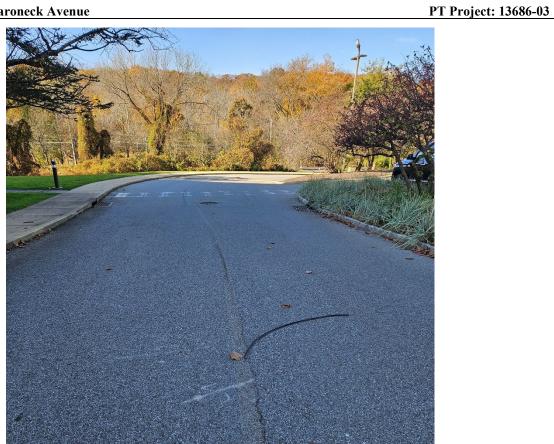

#### **ENGINEERING CONTROLS**

**Asphalt Pavement** 

Observed Problem Areas:

Ms. Emily Barry

RE: 500 Mamaroneck Avenue

SE Project No. 140-01 December 1, 2023

No significant problem areas were identified during November 6, 2023, Site inspection. Historically the entire north parking lot was repaved with bituminous asphalt in August 2007, and the entire south parking lot was repaved with bituminous asphalt in spring 2008. According to Mr. Ostaszewski, both the north and south driveways into the Site were repaved with a 2-inch layer of bituminous asphalt in June/July of 2018.

During the performance of the November 6, 2023, Site inspection, SE noticed several areas across the asphalt paved parking areas where small, shallow cracks have developed due to weathering. SE observed that these small cracks were in the top layer of asphalt only and did not penetrate the base layer of asphalt. Additionally, two (2) potholes were observed within the driveway and the building loading dock. The potholes were observed to be shallow and did not penetrate the base layer of asphalt. Therefore, no areas of soil exposure were observed.

#### Corrective Action:

At this time sealing of the observed shallow cracks and potholes is proposed to be performed within the next 6 months.