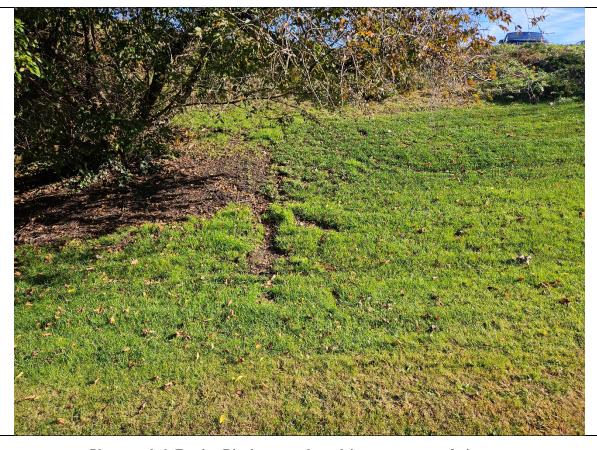

#### **Observed Problem Areas:**

Two locations of erosion rivulets were identified within the landscape areas. One washout was identified on the eastern side of the southern parking area. No other problem areas and/or deficiencies were observed in the landscaped areas across the entire Site during the November 6, 2023, site inspection. No bare spots or soil slides were observed.

#### Corrective Action:

The observed rivulets should be stabilized so that further erosion does not occur. The washout area should be repaired and reseeded to stabilize the soil.