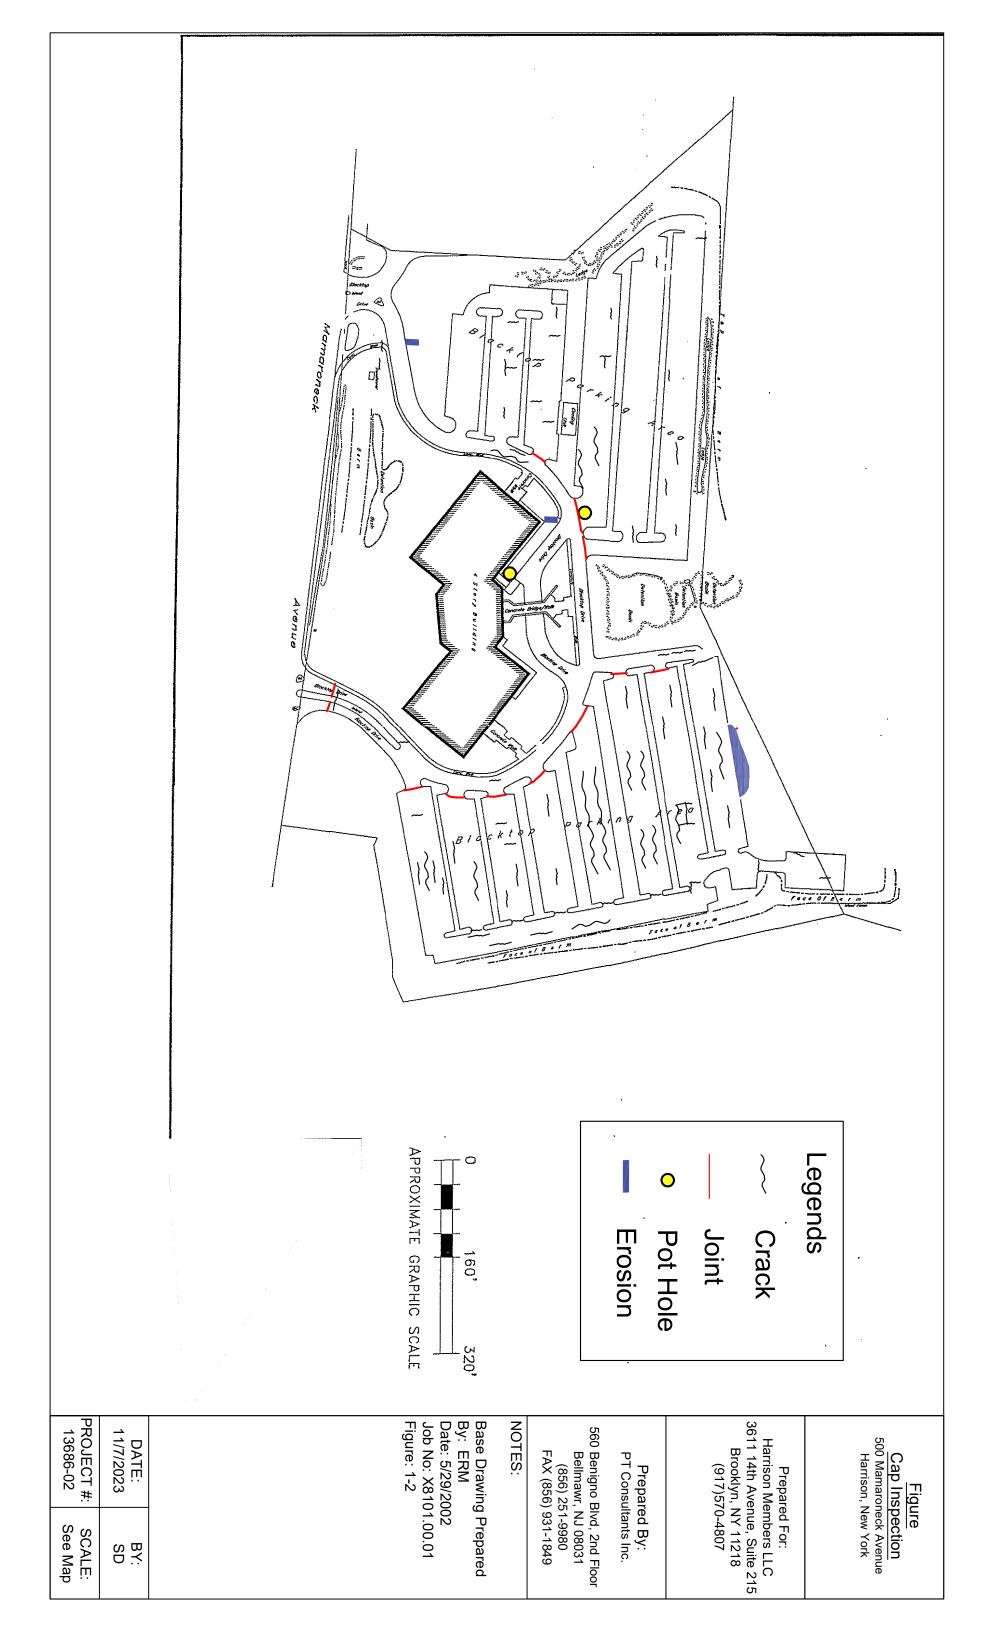

For this Site inspection, a Remedy Inspection Form (Table 8-2) as contained in the Remedial Action Work Plan dated January 2005, prepared by ERM, and approved by the NYDEC on May 5, 2005, was completed and included as **Attachment 2**.

In addition, Site photographs of the engineering controls at the Site including the asphalt paved parking areas, landscaped areas, Southern Berm and eastern Buffer Zone are included as **Attachment 3**.

During the performance of the November 6, 2023, Site inspection, SE noticed several areas across the asphalt paved parking areas where small, shallow cracks have developed due to weathering. SE observed that these small cracks were in the top layer of asphalt only and did not penetrate the base layer of asphalt. Additionally, two (2) potholes were observed within the driveway and the building loading dock. The potholes were observed to be shallow and did not penetrate the base layer of asphalt. Therefore, no areas of soil exposure were observed.

#### Corrective Action:

At this time sealing of the observed shallow cracks and potholes is proposed to be performed within the next 6 months.

#### **Observed Problem Areas:**

Two locations of erosion rivulets were identified within the landscape areas. One washout was identified on the eastern side of the southern parking area. No other problem areas and/or deficiencies were observed in the landscaped areas across the entire Site during the November 6, 2023, site inspection. No bare spots or soil slides were observed.

#### Corrective Action:

The observed rivulets should be stabilized so that further erosion does not occur. The washout area should be repaired and reseeded to stabilize the soil.

# Figure 2 Site Plan with Inspection Notes