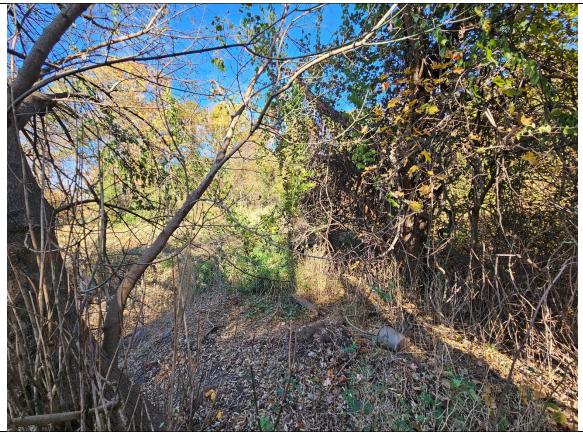

#### External Buffer Zone

At the time the Site was developed with the existing office building and associated asphalt paved parking lots and landscaped areas, the Harrison Board of Zoning required that approximately 20-acres of the Site be set aside as buffer between the office building and adjoining residences to the east. Therefore the "Eastern Buffer Zone" was established. This buffer zone consists of heavily wooded land and a seasonal pond located on the eastern portion of the Site, abutting the asphalt

Ms. Emily Barry

RE: 500 Mamaroneck Avenue

SE Project No. 140-01 December 1, 2023

paved parking areas.

SE traversed the buffer zone on foot to verify that no development or changes to the landscape have occurred. At the time of the Site inspection performed on November 6, 2023, the buffer zone was observed to remain undeveloped and unchanged since the last Site inspection performed in 2018.