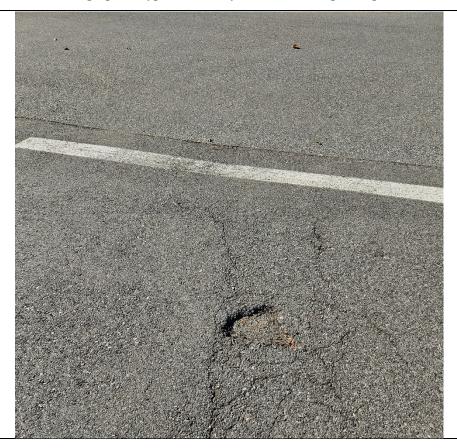

During the performance of the November 6, 2023, Site inspection, SE noticed several areas across the asphalt paved parking areas where small, shallow cracks have developed due to weathering. SE observed that these small cracks were in the top layer of asphalt only and did not penetrate the base layer of asphalt. Additionally, two (2) potholes were observed within the driveway and the building loading dock. The potholes were observed to be shallow and did not penetrate the base layer of asphalt. Therefore, no areas of soil exposure were observed.

#### Corrective Action:

At this time sealing of the observed shallow cracks and potholes is proposed to be performed within the next 6 months.