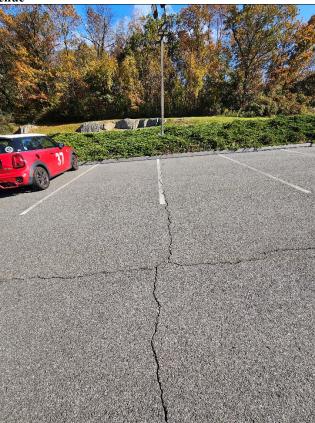

#### **ENGINEERING CONTROLS**

**Asphalt Pavement** 

Observed Problem Areas:

Ms. Emily Barry

RE: 500 Mamaroneck Avenue

SE Project No. 140-01 December 1, 2023

No significant problem areas were identified during November 6, 2023, Site inspection. Historically the entire north parking lot was repaved with bituminous asphalt in August 2007, and the entire south parking lot was repaved with bituminous asphalt in spring 2008. According to Mr. Ostaszewski, both the north and south driveways into the Site were repaved with a 2-inch layer of bituminous asphalt in June/July of 2018.

During the performance of the November 6, 2023, Site inspection, SE noticed several areas across the asphalt paved parking areas where small, shallow cracks have developed due to weathering. SE observed that these small cracks were in the top layer of asphalt only and did not penetrate the base layer of asphalt. Additionally, two (2) potholes were observed within the driveway and the building loading dock. The potholes were observed to be shallow and did not penetrate the base layer of asphalt. Therefore, no areas of soil exposure were observed.

#### Corrective Action:

At this time sealing of the observed shallow cracks and potholes is proposed to be performed within the next 6 months.