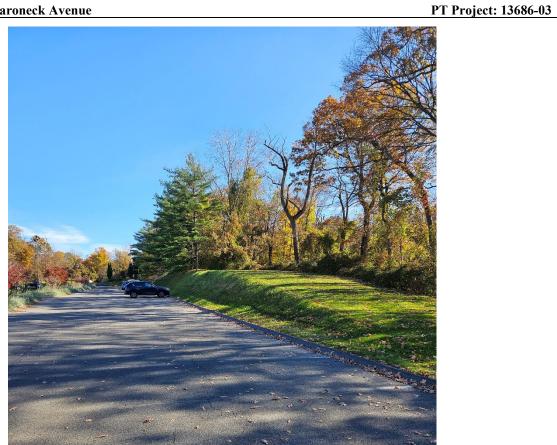

#### **Landscaped Areas**

#### **Observed Problem Areas:**

Two locations of erosion rivulets were identified within the landscape areas. One washout was identified on the eastern side of the southern parking area. No other problem areas and/or deficiencies were observed in the landscaped areas across the entire Site during the November 6, 2023, site inspection. No bare spots or soil slides were observed.

#### Corrective Action:

The observed rivulets should be stabilized so that further erosion does not occur. The washout area should be repaired and reseeded to stabilize the soil.