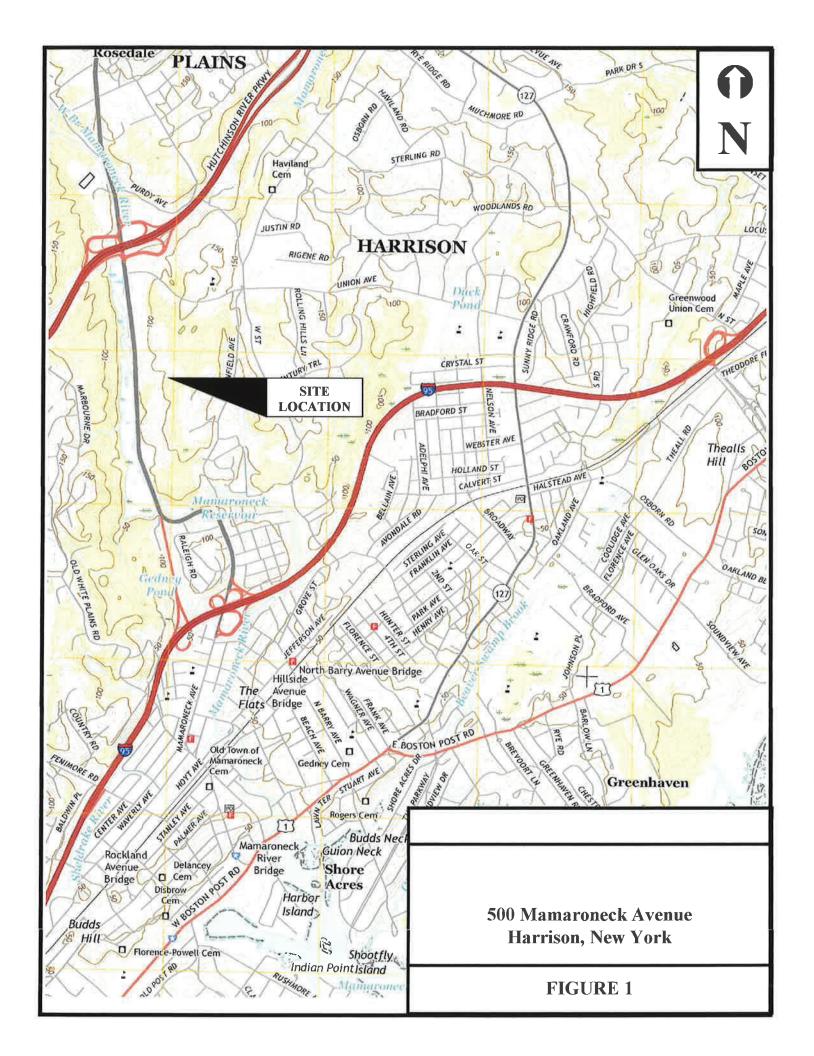

#### **SITE DESCRIPTION:**

The Site is located on the east side of Mamaroneck Avenue, approximately 2,000-feet south of Union Avenue in Harrison, Westchester County, New York. The approximately 34.5-acre Site, roughly rectangular in shape, is improved with a five-story office building, and has approximately 985-feet of frontage along Mamaroneck Avenue. A Site Location Map and Site Plan are attached as **Figure 1** and **Figure 2**, respectively.

**Figures** 

Figure 1: Site Location Plan

Figure 1-1: Site Plan

Attachments

**Attachment 1: Table 8-2 Remedy Inspection Form** 

**Attachment 2: Site Photographs** 

Attachment 3: NYDEC Site Management Periodic Review Report Notice &

**Institutional & Engineering Controls Certification Form** 

Figures

Figure 1
Site Location Map