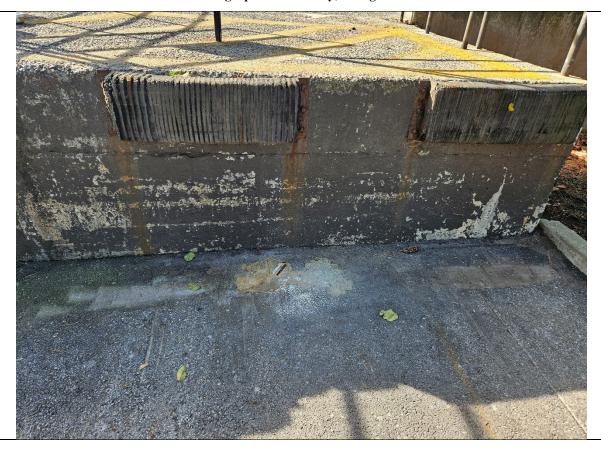

During the performance of the November 6, 2023, Site inspection, SE noticed several areas across the asphalt paved parking areas where small, shallow cracks have developed due to weathering. SE observed that these small cracks were in the top layer of asphalt only and did not penetrate the base layer of asphalt. Additionally, two (2) potholes were observed within the driveway and the building loading dock. The potholes were observed to be shallow and did not penetrate the base layer of asphalt. Therefore, no areas of soil exposure were observed.

# Attachment 2 Site Photographs

Photograph 1: Driveway, facing north

Photograph 2: Loading dock pothole, facing east

Photograph 3: Northern entrance to site, facing north

Photograph 4: Erosion Rivulet adjacent to northern side of building, facing west