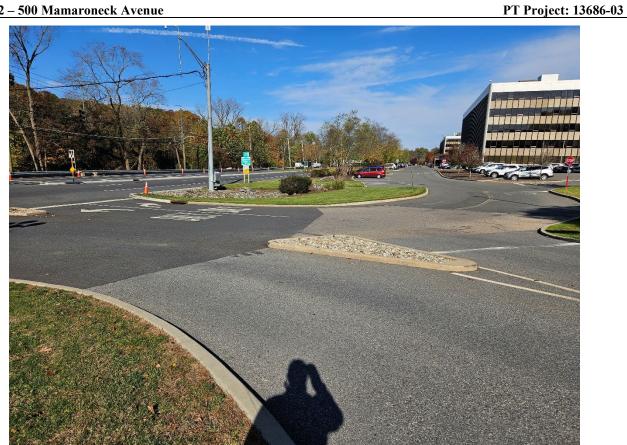

#### **ENGINEERING CONTROLS**

**Asphalt Pavement** 

Observed Problem Areas:

Ms. Emily Barry

RE: 500 Mamaroneck Avenue

SE Project No. 140-01 December 1, 2023

No significant problem areas were identified during November 6, 2023, Site inspection. Historically the entire north parking lot was repaved with bituminous asphalt in August 2007, and the entire south parking lot was repaved with bituminous asphalt in spring 2008. According to Mr. Ostaszewski, both the north and south driveways into the Site were repaved with a 2-inch layer of bituminous asphalt in June/July of 2018.

During the performance of the November 6, 2023, Site inspection, SE noticed several areas across the asphalt paved parking areas where small, shallow cracks have developed due to weathering. SE observed that these small cracks were in the top layer of asphalt only and did not penetrate the base layer of asphalt. Additionally, two (2) potholes were observed within the driveway and the building loading dock. The potholes were observed to be shallow and did not penetrate the base layer of asphalt. Therefore, no areas of soil exposure were observed.

#### Corrective Action:

At this time sealing of the observed shallow cracks and potholes is proposed to be performed within the next 6 months.