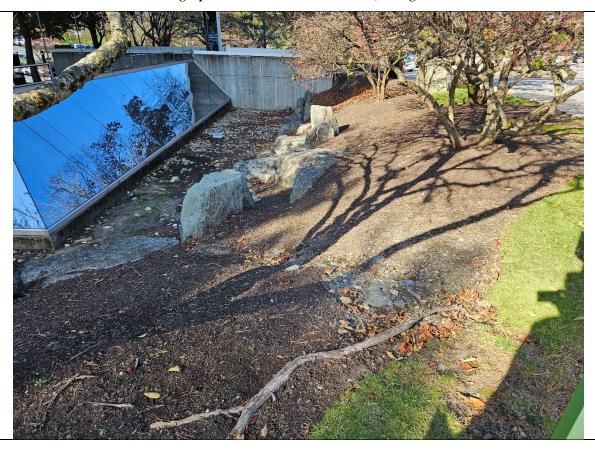

#### Vegetative Slopes along Southern Berm

#### **Observed Problem Areas:**

No problem areas and/or deficiencies were observed along both the north and south side of the Southern Berm during the November 6, 2023, Site inspection. No bare spots, erosion rivulets, washouts or soil slides were observed.

#### Corrective Action:

No Corrective action was recommended.