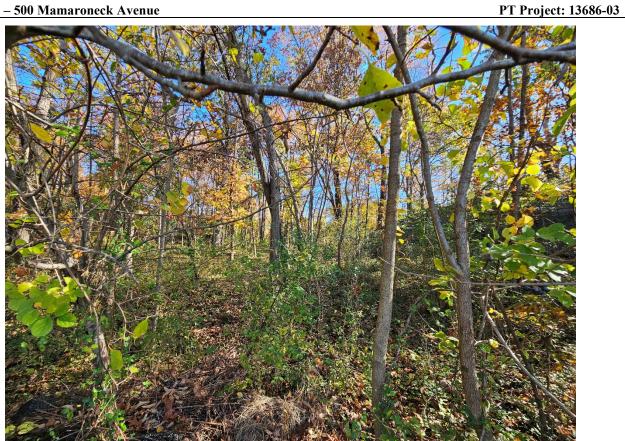

#### External Buffer Zone

At the time the Site was developed with the existing office building and associated asphalt paved parking lots and landscaped areas, the Harrison Board of Zoning required that approximately 20-acres of the Site be set aside as buffer between the office building and adjoining residences to the east. Therefore the "Eastern Buffer Zone" was established. This buffer zone consists of heavily wooded land and a seasonal pond located on the eastern portion of the Site, abutting the asphalt

Ms. Emily Barry

RE: 500 Mamaroneck Avenue

SE Project No. 140-01 December 1, 2023

paved parking areas.

SE traversed the buffer zone on foot to verify that no development or changes to the landscape have occurred. At the time of the Site inspection performed on November 6, 2023, the buffer zone was observed to remain undeveloped and unchanged since the last Site inspection performed in 2018.