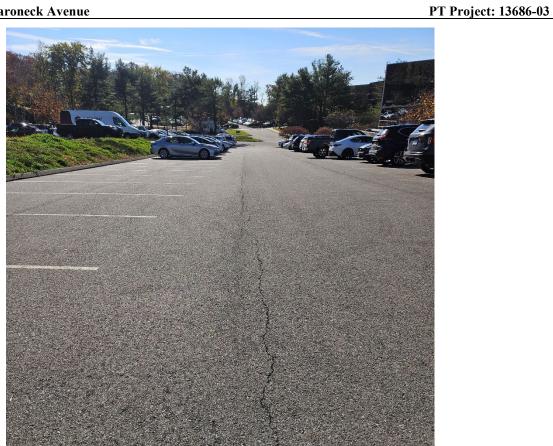

#### **ENGINEERING CONTROLS**

**Asphalt Pavement** 

Observed Problem Areas:

Ms. Emily Barry

RE: 500 Mamaroneck Avenue

SE Project No. 140-01 December 1, 2023

No significant problem areas were identified during November 6, 2023, Site inspection. Historically the entire north parking lot was repaved with bituminous asphalt in August 2007, and the entire south parking lot was repaved with bituminous asphalt in spring 2008. According to Mr. Ostaszewski, both the north and south driveways into the Site were repaved with a 2-inch layer of bituminous asphalt in June/July of 2018.

During the performance of the November 6, 2023, Site inspection, SE noticed several areas across the asphalt paved parking areas where small, shallow cracks have developed due to weathering. SE observed that these small cracks were in the top layer of asphalt only and did not penetrate the base layer of asphalt. Additionally, two (2) potholes were observed within the driveway and the building loading dock. The potholes were observed to be shallow and did not penetrate the base layer of asphalt. Therefore, no areas of soil exposure were observed.

#### Corrective Action:

At this time sealing of the observed shallow cracks and potholes is proposed to be performed within the next 6 months.