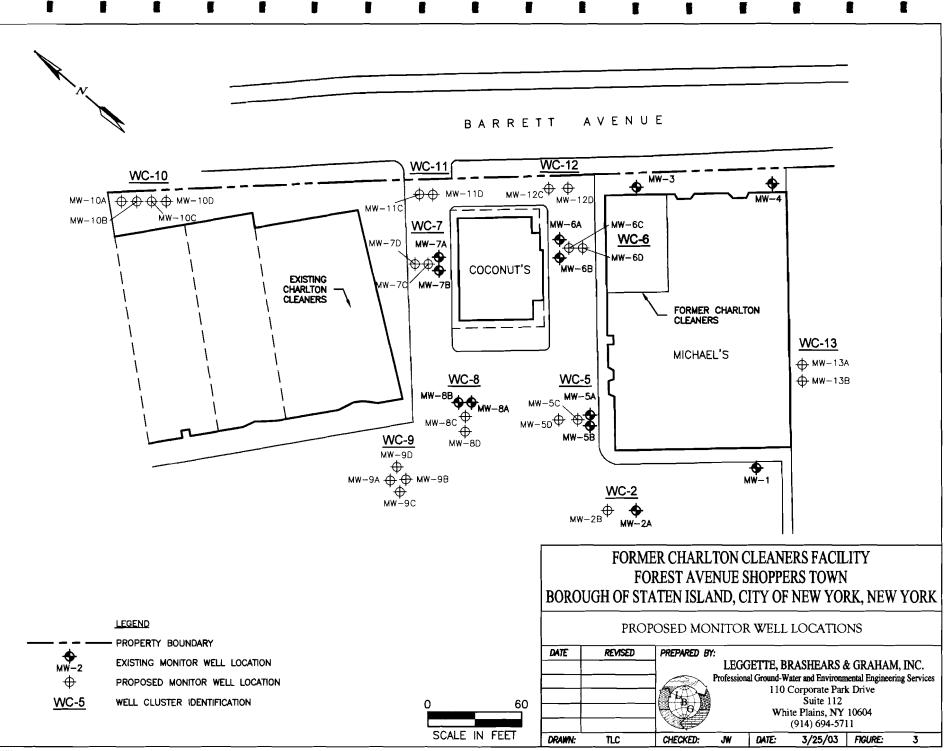

|
| SED PREPARED BY                                                                                                                    | •   | ASHEARS & GRAHAM INC                        |
| LEGGETTE, BRASHEARS & GRAHAM, INC.<br>Professional Ground-Water and Environmental Engineering Services<br>110 Corporate Park Drive |     |                                             |
|                                                                                                                                    |     | Suite 112<br>Plains, NY 10604               |
|                                                                                                                                    |     | 914) 694-5711                               |

3/25/03

FIGURE:

1

CHECKED:

JW

DATE:



ł