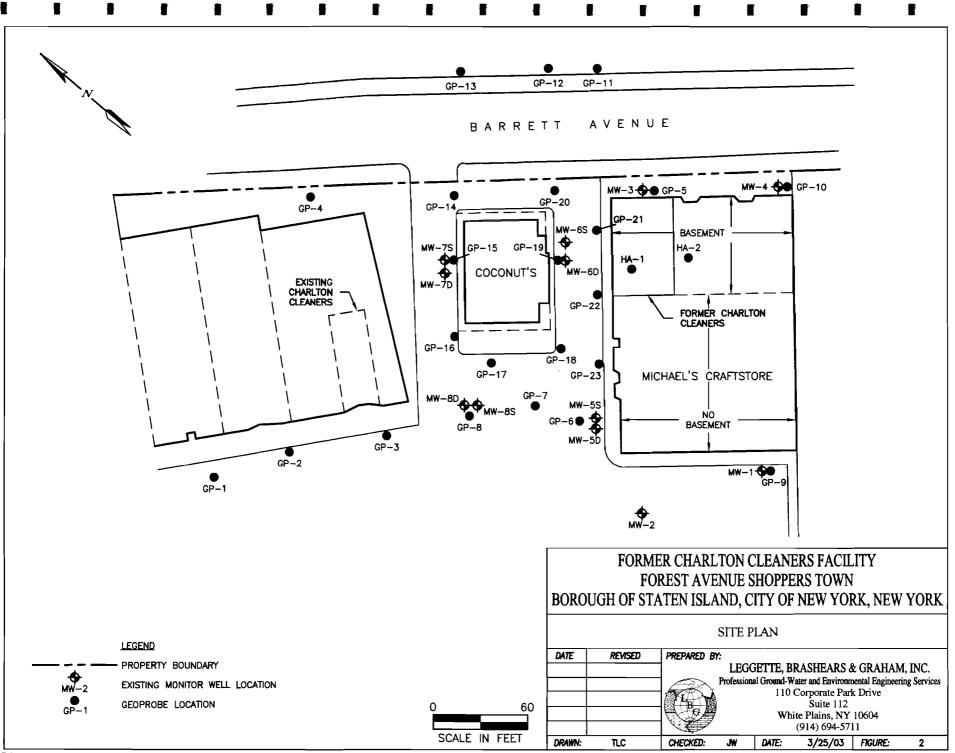

|
| SED PREPARED BY                                                                                                                    | •   | ASHEARS & GRAHAM INC                        |
| LEGGETTE, BRASHEARS & GRAHAM, INC.<br>Professional Ground-Water and Environmental Engineering Services<br>110 Corporate Park Drive |     |                                             |
|                                                                                                                                    |     | Suite 112<br>Plains, NY 10604               |
|                                                                                                                                    |     | 914) 694-5711                               |

3/25/03

FIGURE:

1

CHECKED:

JW

DATE:



ł