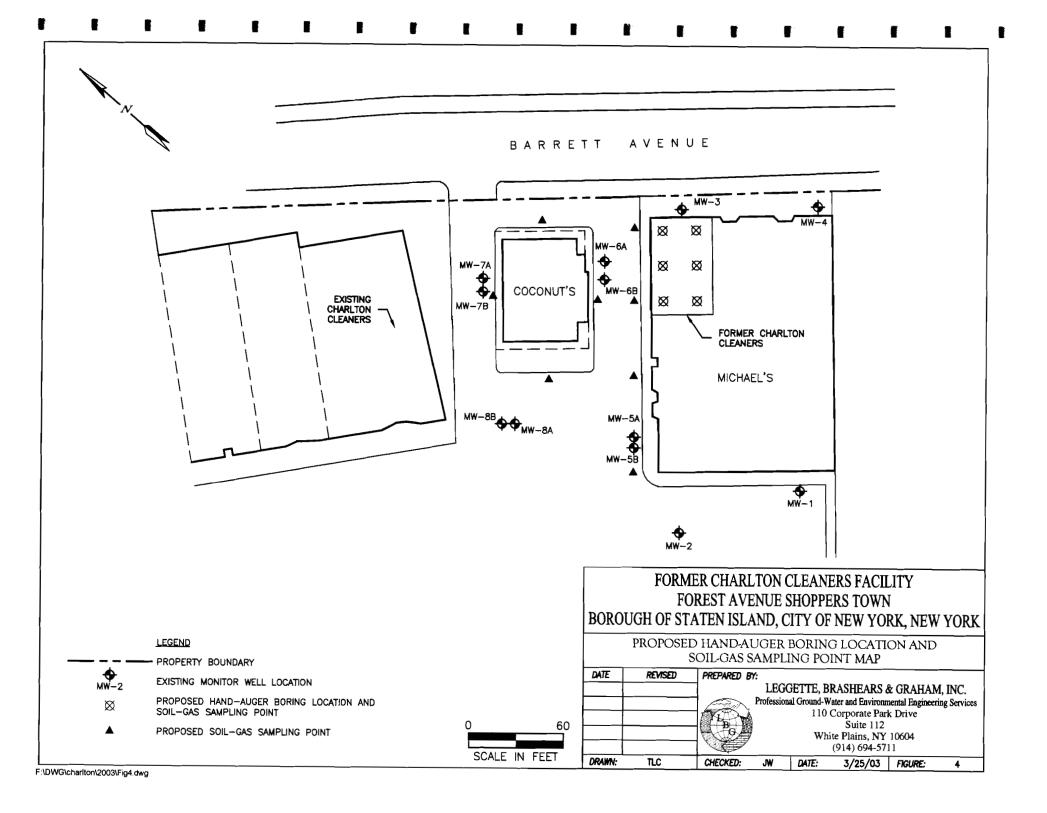

|
| SED PREPARED BY                                                                                                                    | •   | ASHEARS & GRAHAM INC                        |
| LEGGETTE, BRASHEARS & GRAHAM, INC.<br>Professional Ground-Water and Environmental Engineering Services<br>110 Corporate Park Drive |     |                                             |
|                                                                                                                                    |     | Suite 112<br>Plains, NY 10604               |
|                                                                                                                                    |     | 914) 694-5711                               |

3/25/03

FIGURE:

1

CHECKED:

JW

DATE:



ł