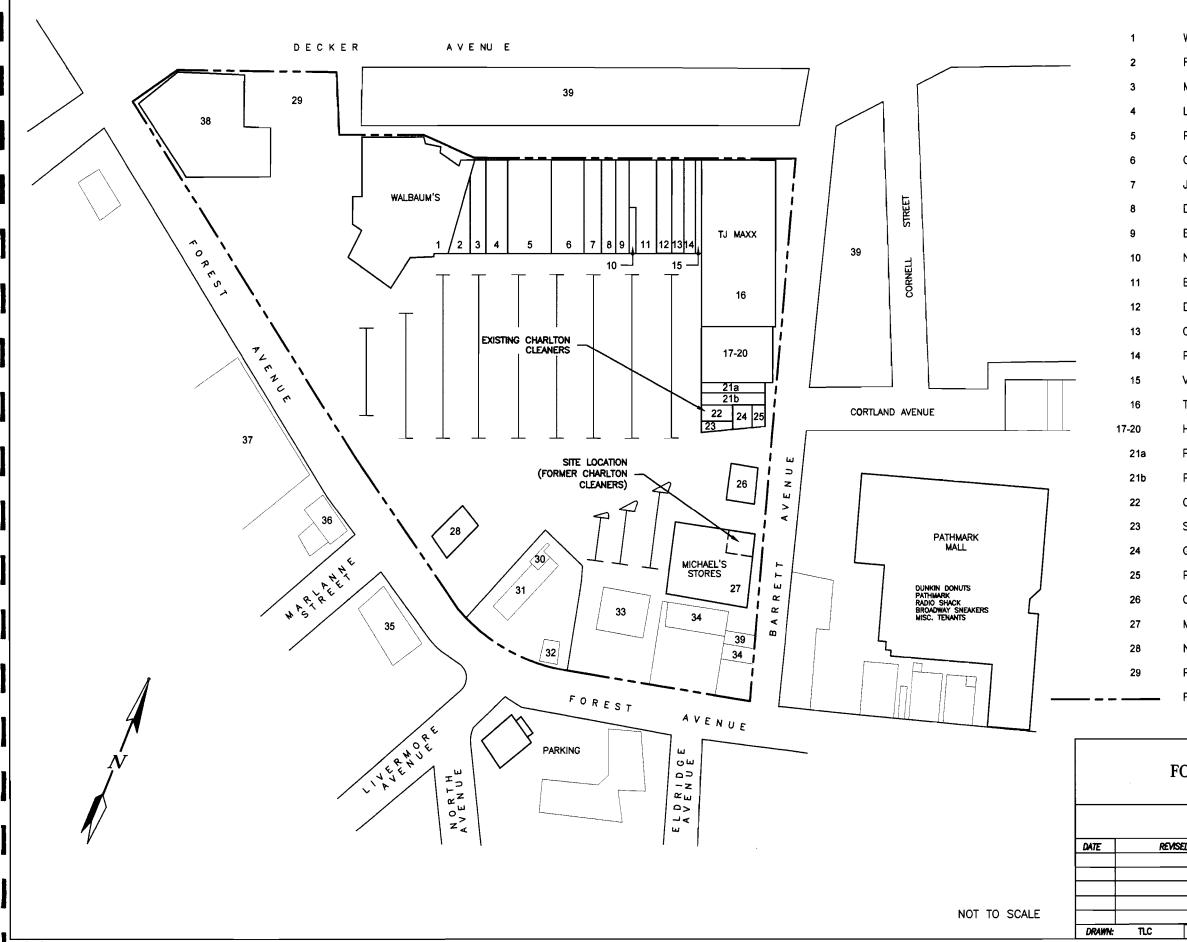

## LEGGETTE, BRASHEARS & GRAHAM, INC.

F:\DWG\chariton\2003\Fig1.dwg

| WALBAUM'S                                                                                                                          | 30  | FORMER PAUL MILLER<br>DRY CLEANING FACILITY |
|------------------------------------------------------------------------------------------------------------------------------------|-----|---------------------------------------------|
| RAINBOW SHOPS                                                                                                                      | 31  | BOSTON MARKET                               |
| MODERN WOMAN                                                                                                                       | 32  | KFC                                         |
| LECHTERS                                                                                                                           | 33  | COLOR TILE                                  |
| PARTY CITY                                                                                                                         | 34  | MISCELLANEOUS RETAIL                        |
| CVS                                                                                                                                | 35  | WEST COAST VIDEO                            |
| JORDAN'S CARDS                                                                                                                     | 36  | BANK                                        |
| DRESS BARN                                                                                                                         | 37  | RICKELS HOME CENTER                         |
| EMPIRE SZECHUAN                                                                                                                    |     | MISCELLANEOUS RETAIL                        |
| NAIL SALON                                                                                                                         | 39  | RESIDENTIAL                                 |
| BUY RITE LIQUORS                                                                                                                   |     | RESIDENTIAL                                 |
| DANICE \$10 STOR                                                                                                                   | ES  |                                             |
| ONE PRICE CLOTH                                                                                                                    | ING |                                             |
| PAYLESS SHOES                                                                                                                      |     |                                             |
| VICTORY CAMERA                                                                                                                     |     |                                             |
| TJ MAXX                                                                                                                            |     |                                             |
| HOME TOWN BUFF                                                                                                                     | ET  |                                             |
| PIZZA STORE                                                                                                                        |     |                                             |
| PETLAND DISCOUNTS                                                                                                                  |     |                                             |
| CHARLTON CLEANERS                                                                                                                  |     |                                             |
| SPECS FOR LESS                                                                                                                     |     |                                             |
| G.J.'S UNISEX                                                                                                                      |     |                                             |
| PLAZA DELI                                                                                                                         |     |                                             |
| COCONUTS                                                                                                                           |     |                                             |
| MICHAEL'S STORES                                                                                                                   |     |                                             |
| NORTHFIELD BANK                                                                                                                    |     |                                             |
| POTENTIAL DEVELOPMENT SITE                                                                                                         |     |                                             |
| FAST BOUNDARY                                                                                                                      |     |                                             |
|                                                                                                                                    |     |                                             |
| KIOP FOREST AVENUE, L.P.<br>OREST AVENUE SHOPPERS TOWN<br>STATEN ISLAND, NEW YORK                                                  |     |                                             |
| AREA MAP                                                                                                                           |     |                                             |
| SED PREPARED BY                                                                                                                    | •   | ASHEARS & GRAHAM INC                        |
| LEGGETTE, BRASHEARS & GRAHAM, INC.<br>Professional Ground-Water and Environmental Engineering Services<br>110 Corporate Park Drive |     |                                             |
|                                                                                                                                    |     | Suite 112<br>Plains, NY 10604               |
|                                                                                                                                    |     | 914) 694-5711                               |