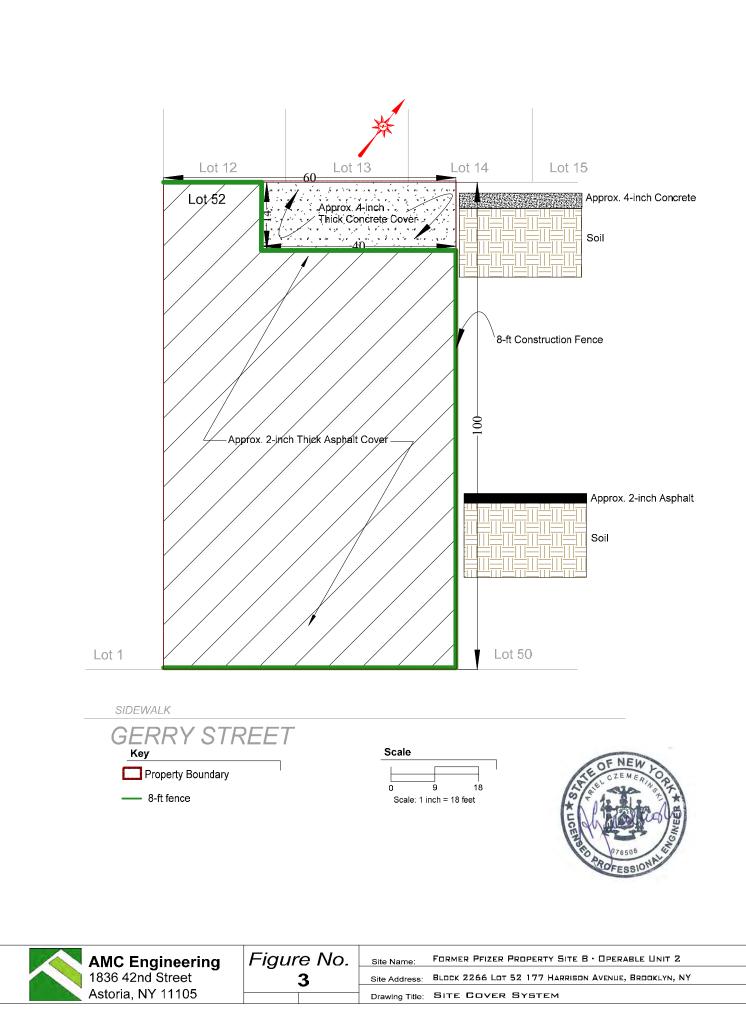

#### 2.2 DESCRIPTION OF IMPLEMENTED REMEDY

The following are the components of the implemented remedy:

The remedy included the following elements:

- Construction of a composite cover system consisting of approximately 2 inches of asphalt across all of Lot 52; except for a 40'x14' section in the rear of the lot, which is capped with an approximately 4" concrete.
- Development and implementation of a Site Management Plan for long term management of remaining contamination as required by the Deed Restriction which includes plans for:
   (1) Institutional and Engineering Controls, (2) monitoring, (3) operation and maintenance and (4) reporting.
- 3. Execution and recording of a Deed Restriction to ensure implementation of the SMP and that the Site is only used for allowable uses following remediation.

## 3.0 DESCRIPTION OF REMEDIAL ACTIONS PERFORMED

Remedial activities completed on Lot 52 consisted of capping the Site with an approximate 2inch thick asphalt cover and 4" of concrete is a 40x14 sf section in the rear of the lot.

#### 3.5.1 Site Cover System

Exposure to remaining contamination at the Site is prevented by a cover system placed over the Site. This cover system is comprised of approximately 2 inches of asphalt across all of Lot 52; except for a 40'x14' section in the rear of the lot, which is capped with an approximately 4" concrete (see **Figure 3**). The Excavation Work Plan that appears in Appendix D of the SMP outlines the procedures required to be implemented in the event the cover system is breached, penetrated or temporarily removed, and any underlying remaining contamination is disturbed. Procedures for the inspection and maintenance of this cover are provided in the Monitoring Plan included in Section 4 of the SMP.