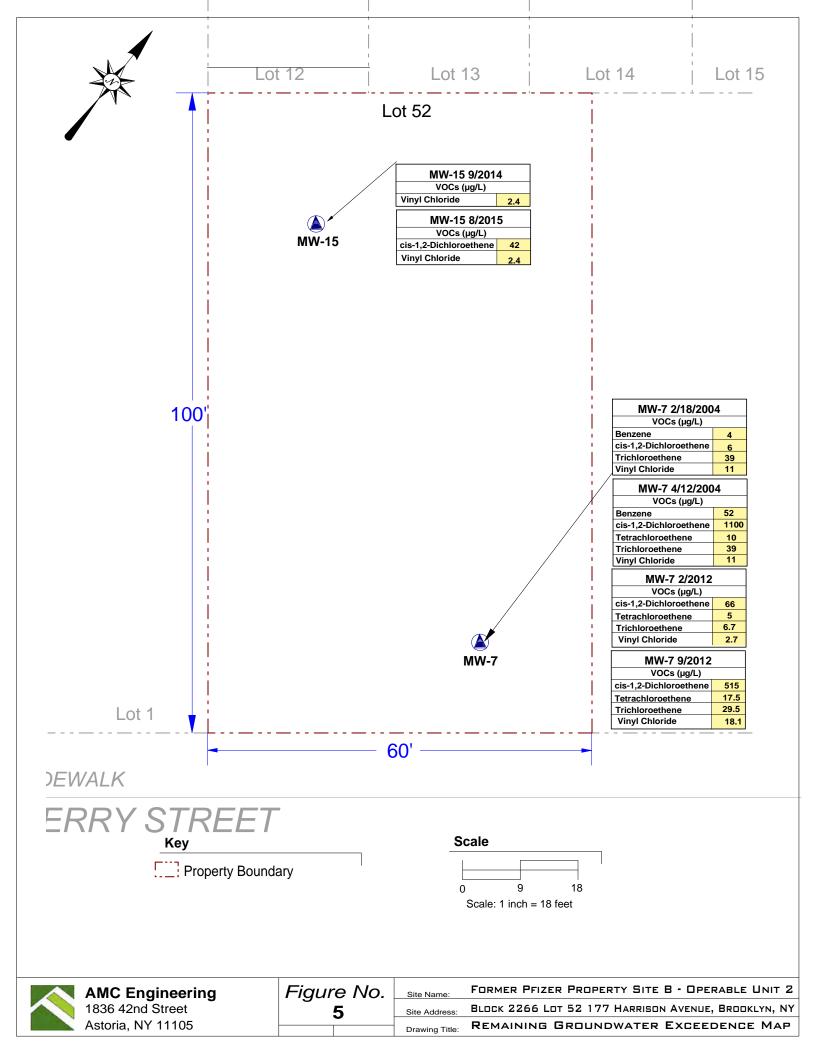

## **FIGURES**

| Figure 1 | Site Location Map                                                 |
|----------|-------------------------------------------------------------------|
| Figure 2 | Site Plan                                                         |
| Figure 3 | Soil Cover System                                                 |
| Figure 4 | Remaining Parameters in Soil Above Unrestricted SCOs              |
| Figure 5 | Remaining Parameters in Groundwater Above Water Quality Standards |

#### 3.4.2 Groundwater / Soil Vapor

Previous investigations conducted by Pfizer Inc. identified VOCs in groundwater and soil vapor samples at concentrations above the NYSDEC TOGS 1.1.1 Class GA Ambient Water Quality Standards (TOGS AWQS) and New York State Department of Health (NYSDOH) Air Guideline Values (AGVs), respectively. It has been determined that the contaminated groundwater identified on OU-2 is coming from the other Operable Units (OU-1 and OU-3) of Pfizer Sites B and D. The Volunteers are addressing potential groundwater impacts on OU-1 and OU-3 and will perform site-wide groundwater monitoring in accordance with the August 2003 VCA and approved Remedial Action Work Plans for those OUs. Groundwater remediation was not a component of the Remedial Action Work Plan for OU-2.<sup>4</sup> Post-remedial soil vapor sampling has not been conducted; however, a subslab depressurization system and soil vapor barrier are specified in the Site Management Plan for any new construction with a foundation above the water table to prevent infiltration of contaminated soil vapor from contaminated groundwater into the occupied spaces of the new structure.

# Table 2Former Pfizer Property Site B - Operable Unit 2177 Harrison Avenue, Brooklyn, New YorkBlock 2266 Lot 52 Sample Parameters in Groundwater Above Groundwater Quality Standards

| COMPOUND                      | NYSDEC Ambient<br>Water Quality | MW-7 DL   | MW-7      | MW15   | MW15   |
|-------------------------------|---------------------------------|-----------|-----------|--------|--------|
|                               | Standards<br>(AWQS)             | 2/18/2004 | 4/12/2004 | 9/2014 | 8/2015 |
| VOCs: Sample Results in µg/kg |                                 |           |           |        |        |
| Benzene                       | 1                               | 4         | 52        | -      | -      |
| cis-1,2-Dichloroethene        | 5                               | 6         | 1100 A    | -      | 42     |
| Tetrachloroethene             | 5                               | -         | 10        | -      | -      |
| Trichloroethene               | 5                               | 7         | 39 J      | -      | -      |
| Vinyl Chloride                | 2                               | 8 J       | 11        | 2.4    | 2.4    |

#### Notes:

\* - 6 NYCRR Part 375-6 Remedial Program Soil Cleanup Objectives

RL - Laboratory Reporting Limit

Bold/highlighted- Indicated exceedance of the NYSDEC Groundwater Standard

A - Concentration exceeds the instrument calibration rrange or below the reporting limit

J - Estimated Value