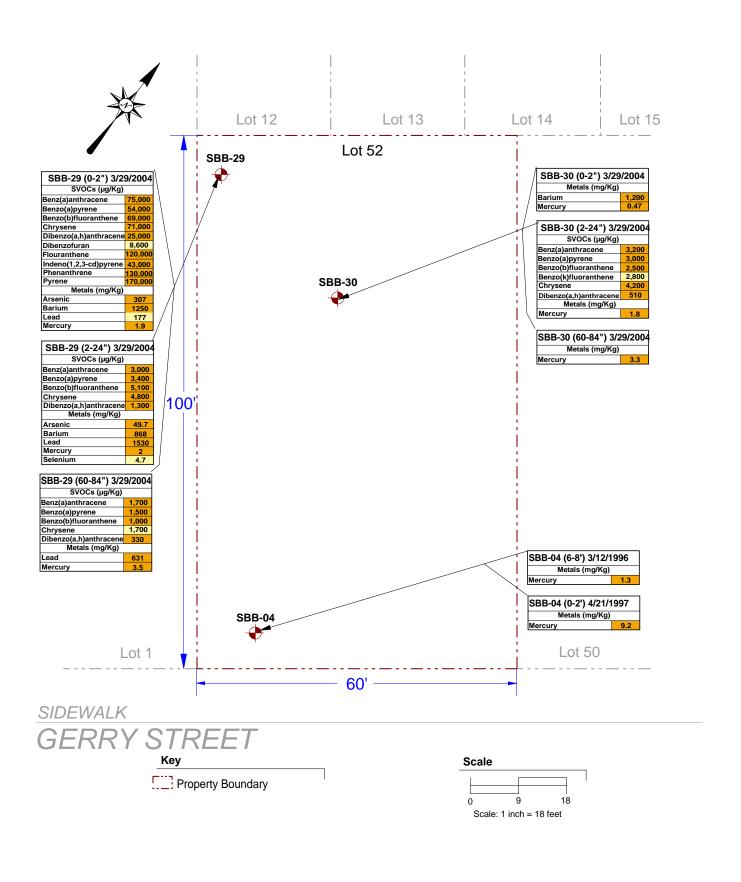

#### 3.4.1 Soil

Approximately 60 percent of the eastern portion of Lot 52 was excavated to a depth of 10 ft and backfilled with certified clean fill under an Interim Remedial Measure completed in 2002. Remaining contaminants in soil within the unexcavated area are defined by samples collected from soil borings advanced during area subsurface investigations performed by Pfizer in 1996 and 2004.

Historic fill soil has remains on the west and northwestern portions of Lot 52. Soil results from a boring in 1996 indicate that elevated levels (above restricted residential use SCOs) of mercury likely remain in the upper eight feet of soil in southwestern portion of the lot. Soil samples collected in 2005 indicate that the historic fill layer contains SVOCs (benzo(a)anthracene, benzo(a)pyrene, benzo(b)fluoranthene, chrysene, dibenz(a,h)anthracene, flouranthene, phenanthrene, pyrene and indeno(1,2,3-cd-pyrene) and metals (arsenic, barium, mercury and lead) above Restricted Residential Use SCOs. A summary of the compounds remaining above unrestricted and restricted residential use SCOs is presented in **Table 1** and **Figure 4**.

#### Table 1 Former Pfizer Property Site B Operable Unit 2 Block 2266 Lot 52 Remaining Parameters in Soil Above Soil Cleanup Objectives

|                                 | NYSDEC Part 375.6<br>Unrestricted Use | NYSDEC Part 375.6<br>Restricted Residential | Range in       | Frequency of | SBB-04    | SBB-04    | SBB-29    | SBB-29    | SBB-29    | SBB-30    | SBB-30    | SBB-30    |
|---------------------------------|---------------------------------------|---------------------------------------------|----------------|--------------|-----------|-----------|-----------|-----------|-----------|-----------|-----------|-----------|
| COMPOUND                        | Soil Cleanup                          | Soil Cleanup                                | Exceedances    |              | 3/12/1996 | 4/21/1997 | 3/29/2004 | 3/29/2004 | 3/29/2004 | 3/29/2004 | 3/29/2004 | 3/29/2004 |
|                                 | Objectives*                           | Objectives*                                 |                |              | (6-8')    | (0-2')    | (0-2")    | (2-24")   | (60-84")  | (0-2")    | (2-24")   | (60-84")  |
| SVOC: Sample Results in µg/kg   |                                       |                                             |                |              |           |           |           |           |           |           |           |           |
| Benzo(a)anthracene              | 1,000                                 | 1,000                                       | 1,700 - 75,000 | 4            | -         | -         | 75,000    | 3,000     | 1,700     | -         | 3,200     | -         |
| Benzo(a)pyrene                  | 1,000                                 | 1,000                                       | 1,500 - 54,000 | 4            | -         | -         | 54,000 A  | 3,400     | 1,500     | -         | 3,000 A   | -         |
| Benzo(b)fluoranthene            | 1,000                                 | 1,000                                       | 1,000 - 69,000 | 4            | -         | -         | 69,000 A  | 5,100     | 1,000 M   | -         | 2,500 M   | -         |
| Benzo(k)fluoranthene            | 800                                   | 3,900                                       | 2,800          | 1            | -         | -         | -         | -         | -         | -         | 2,800     | -         |
| Chrysene                        | 1,000                                 | 3,900                                       | 1,700 - 71,000 | 4            | -         | -         | 71,000 A  | 4,800     | 1,700     | -         | 4,200 A   | -         |
| Dibenzo(a,h)anthracene          | 330                                   | 330                                         | 330 - 25,000   | 4            | -         | -         | 25,000 H  | 1,300 M   | 330 J     | -         | 510       | -         |
| Dibenzofuran                    | 7,000                                 | 59,000                                      | 8,600          | 1            | -         | -         | 8,600 J   | -         | -         | -         | -         | -         |
| Flouranthene                    | 100,000                               | 100,000                                     | 120,000        | 1            | -         | -         | 120,000 A | -         | -         | -         | -         | -         |
| Indeno(1,2,3-cd)pyrene          | 500                                   | 500                                         | 43,000         | 1            | -         | -         | 43,000    | -         | -         | -         | -         | -         |
| Phenanthrene                    | 100,000                               | 100,000                                     | 130,000        | 1            | -         | -         | 130,000 A | -         | -         | -         | -         | -         |
| Pyrene                          | 100,000                               | 100,000                                     | 170,000        | 1            | -         | -         | 170,000   | -         | -         | -         | -         | -         |
| Metals: Sample Results in mg/Kg |                                       |                                             |                |              |           |           |           |           |           |           |           |           |
| Arsenic                         | 13                                    | 16                                          | 49.7 - 307     | 2            | -         | -         | 307       | 49.7      | -         | -         | -         | -         |
| Barium                          | 350                                   | 350                                         | 868 - 1250     | 3            | -         | -         | 1250      | 868       | -         | 1200      | -         | -         |
| Lead                            | 63                                    | 400                                         | 631 - 1770     | 3            | -         | -         | 1770 *    | 1530 *    | 631 *     | -         | -         | -         |
| Mercury                         | 0.18                                  | 0.81                                        | 0.47 - 3.5     | 6            | 1.3       | 9.2       | 1.9       | 2         | 3.5       | 0.47      | 1.8       | 3.3       |
| Selenium                        | 3.9                                   | 36                                          | 4.7            | 1            | -         | -         | -         | 4.7 B     | -         | -         | -         | -         |