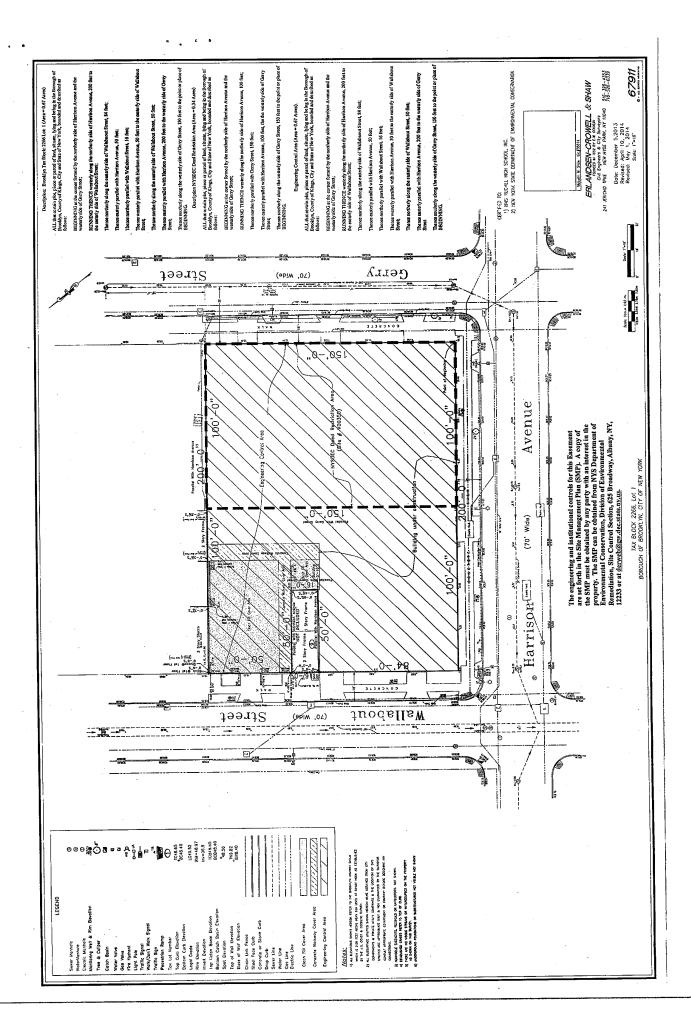

#### **1.2 SITE LOCATION**

The Site is located on the north side of Gerry Street between Throop Avenue and Harrison Avenue in the City of New York and Borough of Brooklyn (Kings County) as shown on **Figure 1**. The Site is designated as Block 2266 and Lot 52 on the Brooklyn Tax Map. The lot consists of 60 feet of street frontage on Gerry Street and a depth of 100 feet deep for a total of 6,000 square feet (0.14 acres) (see **Figure 2**). The boundaries of the Site are fully described in **Appendix A**: Survey Map, Metes and Bounds.

# **FIGURES**

|                    |              |                                | Figure No. | Site Name:     | FORMER PFIZER PROPERTY SITE B - OPERABLE UNIT 2     |
|--------------------|--------------|--------------------------------|------------|----------------|-----------------------------------------------------|
| BC                 | Phone<br>Fax | 631.504.6000<br>631. 924 .2870 | 2          | Site Address:  | BLOCK 2266 LOT 52 177 HARRISON AVENUE, BROOKLYN, NY |
| ENVIRONMENTAL BUSI | NESS CON     | BULTANTS                       |            | Drawing Title: | SITE BOUNDARY MAP                                   |