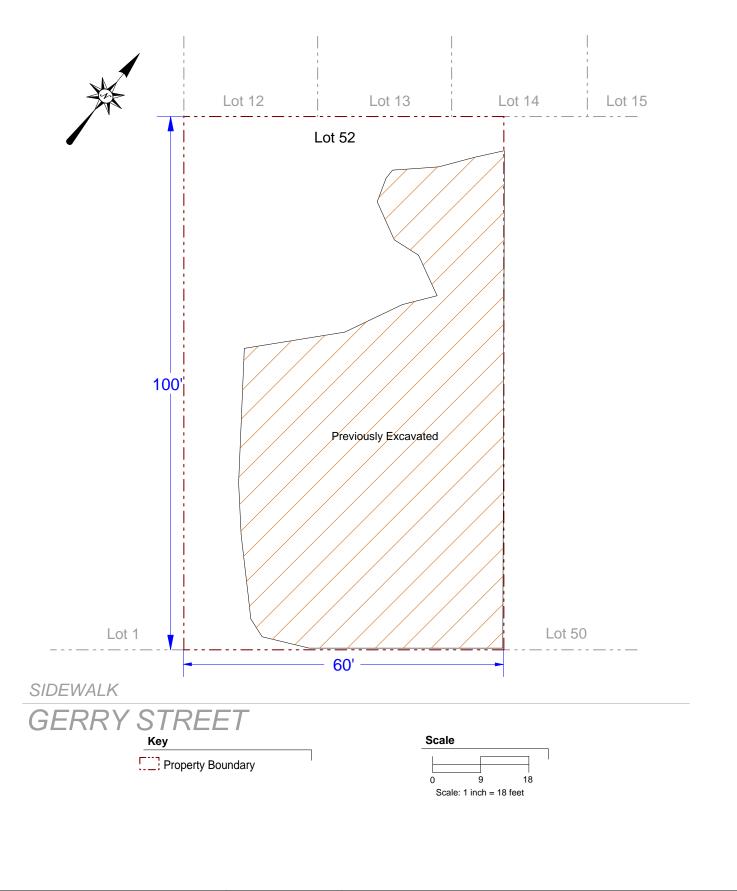

#### **1.2 SITE LOCATION**

The Site is located on the north side of Gerry Street between Throop Avenue and Harrison Avenue in the City of New York and Borough of Brooklyn (Kings County) as shown on **Figure 1**. The Site is designated as Block 2266 and Lot 52 on the Brooklyn Tax Map. The lot consists of 60 feet of street frontage on Gerry Street and a depth of 100 feet deep for a total of 6,000 square feet (0.14 acres) (see **Figure 2**). The boundaries of the Site are fully described in **Appendix A**: Survey Map, Metes and Bounds.

#### 3.4.1 Soil

Approximately 60 percent of the eastern portion of Lot 52 was excavated to a depth of 10 ft and backfilled with certified clean fill under an Interim Remedial Measure completed in 2002. Remaining contaminants in soil within the unexcavated area are defined by samples collected from soil borings advanced during area subsurface investigations performed by Pfizer in 1996 and 2004.