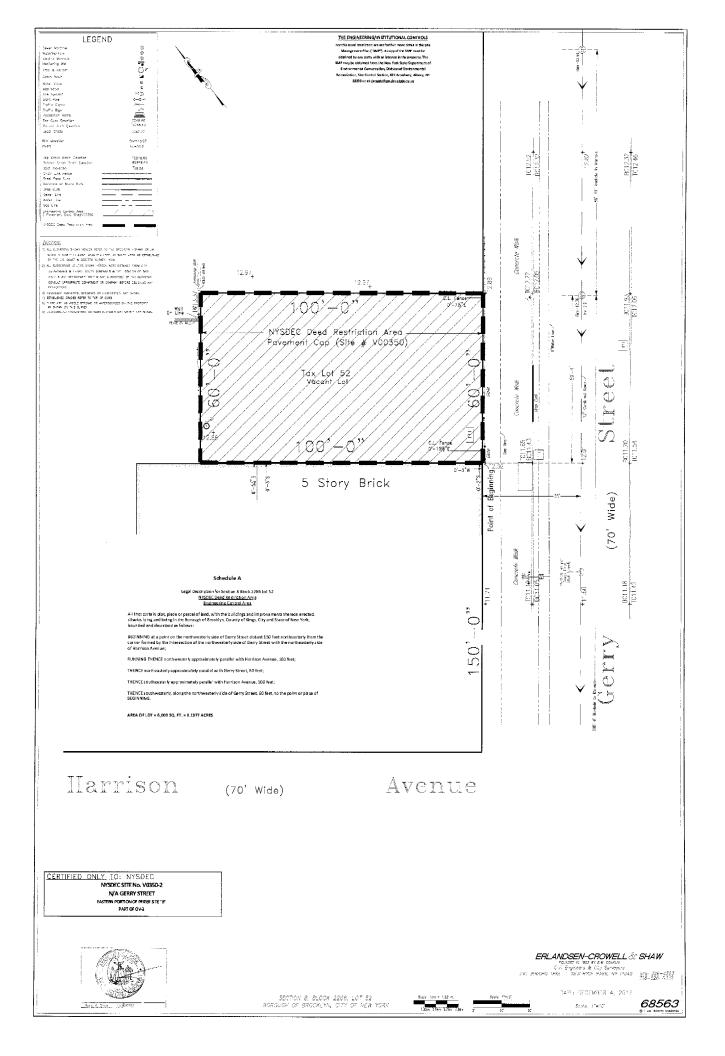

#### **1.2 SITE LOCATION**

The Site is located on the north side of Gerry Street between Throop Avenue and Harrison Avenue in the City of New York and Borough of Brooklyn (Kings County) as shown on **Figure 1**. The Site is designated as Block 2266 and Lot 52 on the Brooklyn Tax Map. The lot consists of 60 feet of street frontage on Gerry Street and a depth of 100 feet deep for a total of 6,000 square feet (0.14 acres) (see **Figure 2**). The boundaries of the Site are fully described in **Appendix A**: Survey Map, Metes and Bounds.

The deed restriction for Lot 1 was executed on June 11, 2014, and filed with the New York City Office of the City Register on June 30, 2014. The City Register File Number is 2014000220216.

The deed restriction for Lot 52 was executed on February 22, 2018, and filed with the New York City Office of the City Register on March 14, 2018. The City Register File Number is 2018000088966. A copy of the deed restriction and proof of filing for both lots is provided in