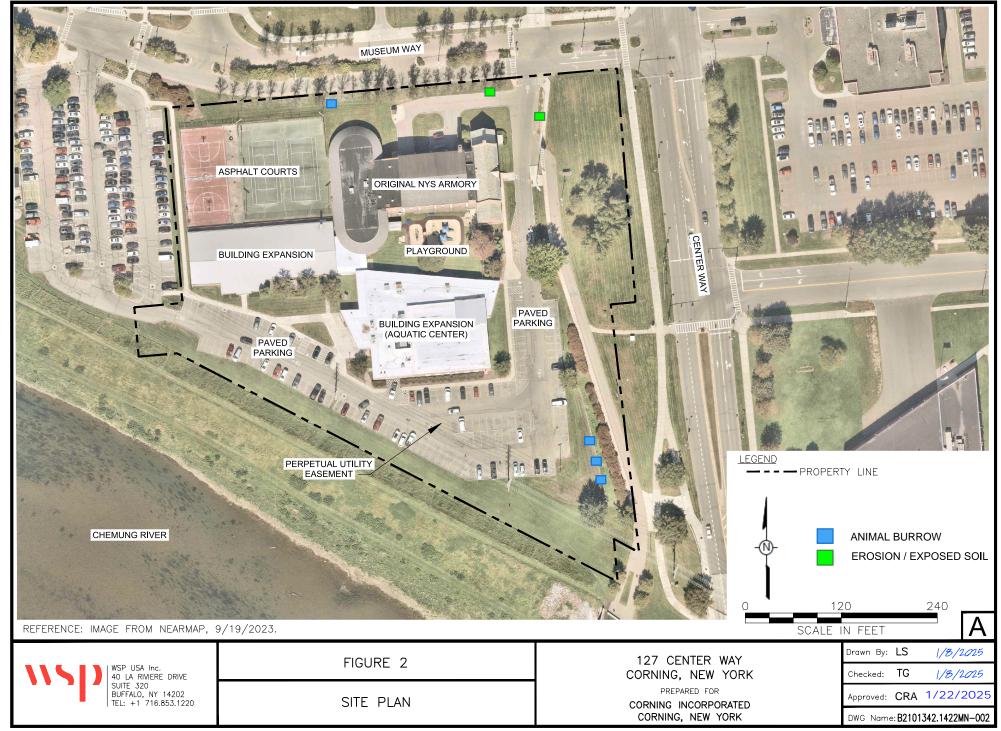

#### 3.2 Site Inspection

A Site inspection was performed by WSP on December 12, 2024 to document compliance with the EC, to document the general Site conditions at the time of inspection, and to evaluate compliance with the SMP. Photographs documenting the condition of the Site at the time of inspection are included in the photographic log provided in Appendix A. The completed Site inspection form is included as Appendix B.

During the inspection, no new development or groundwater use was observed. Items of note observed during the December 12, 2024 inspection include:

- Three animal burrows, consisting of two-burrows each, were identified along the upper edge of the east retaining wall of the stormwater feature (basin)
- Suspect exposed ash, brick, and glass material associated with animal burrows along the east retaining wall of the stormwater feature (basin).
- Two animal burrows were observed north of the asphalt sports court.
- Minor soil erosion around the stormwater feature (basin) slope.
- Limited vegetation near some paved areas.

In early 2023 an animal burrow was identified on the southeast portion of the Site in a landscaped area (Haley & Aldrich 2024). The animal burrow had exposed buried ash and debris. After coordinating with NYSDEC, exposed materials were removed and containerized, the burrow was backfilled with approved material, a demarcation layer was installed, and the area was finished with mulch. The containerized materials were analyzed and determined to be non-hazardous and were subsequently disposed at the Steuben County Landfill. NYSDEC was notified of all activities, and it was determined that a Corrective Measures Report was not required for this activity. During the Haley & Aldrich Site inspection on January 11, 2024 a new animal burrow in the same general vicinity was observed and was subsequently repaired in the same manner.