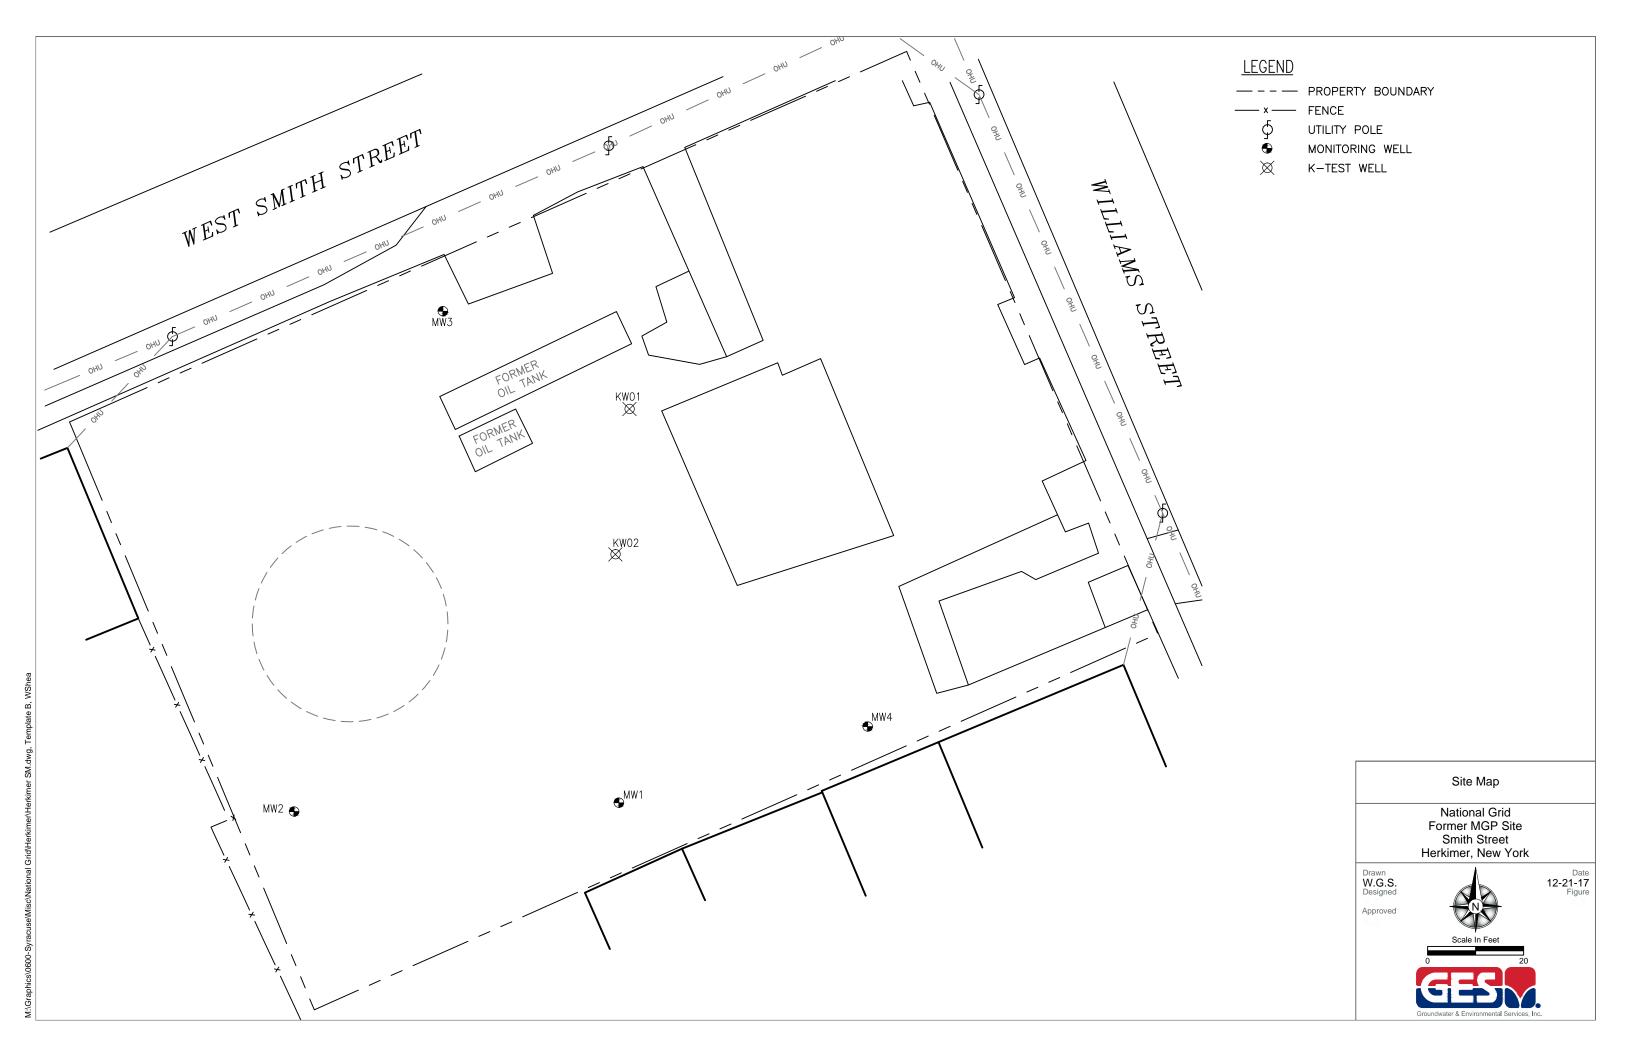

#### A. Site Location and Boundaries -

The Site is located in the City of Herkimer, County of Herkimer, New York (Figure 1 presents the site location map). The Site is an approximate 0.6-acre area bounded by West Smith Street to the north, William Street to the east, and by residential properties to the west and to the south (Figure 2 presents the site plan). Currently, the site is owned by an adjacent resident and is vacant and not fenced.

#### **REFERENCES**

O'Brien & Gere, 2016. "NM – Herkimer Smith St. MGP Site, Site Management Plan", April 2016.

Quadrangle Location

M:\Graphics\0600-Syracuse\Misc\National Grid\Herkimer\Herkimer SLM.dwg, Template SLM, WShea