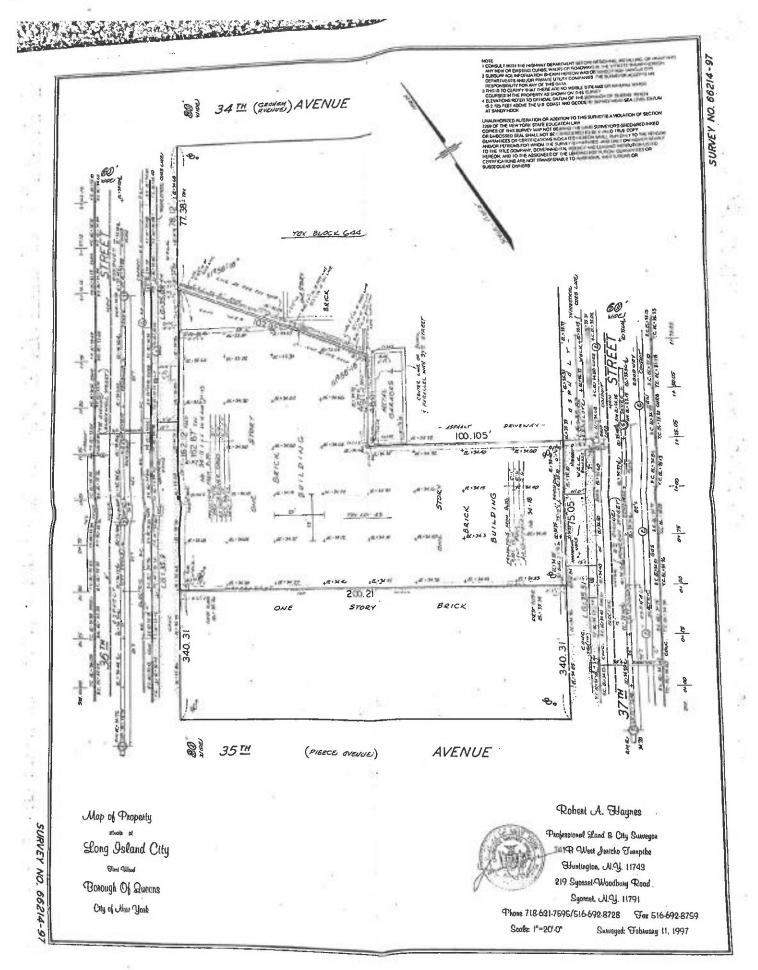

**NOW, THEREFORE**, Astoria ON Stage, LLC, for itself and its successors and/or assigns, covenants that:

First, the Property subject to this Declaration of Covenants and Restrictions is as shown on a map attached to this declaration as Appendix "B" and made a part hereof.

## APPENDIX "A"

ALL that certain plot, piece or parcel of land, situate, lying and being in the Borough and County of Queens, City and State of New York, bounded and described as follows:

BEGINNING at a point on the easterly side of 36th Street distant 340.31 feet northerly from the corner formed by the intersection of the northerly side of 35th Avenue with the easterly side of 36th Street;

RUNNING THENCE casterly at right angles to 36th Street, 200.21 feet to the westerly side of 37th Street;

THENCE northerly along the westerly side of 37th Street, 75.05 feet;

THENCE westerly at right angles to 37th Street, 100.105 feet to the center line of the block;

THENCE northerly along the center line of the block and parallel with 37th Street, 46.75 feet;

THENCE northwesterly along a line forming an interior angle of 111 degrees 56 minutes 16 seconds with the last mentioned course, 107.92 feet to the easterly side of 36th Street;

THENCE southerly along the easterly side of 36th Street, 162.12 feet to the point or place of BEGINNING.

## APPENDIX "B"

p

See attached.