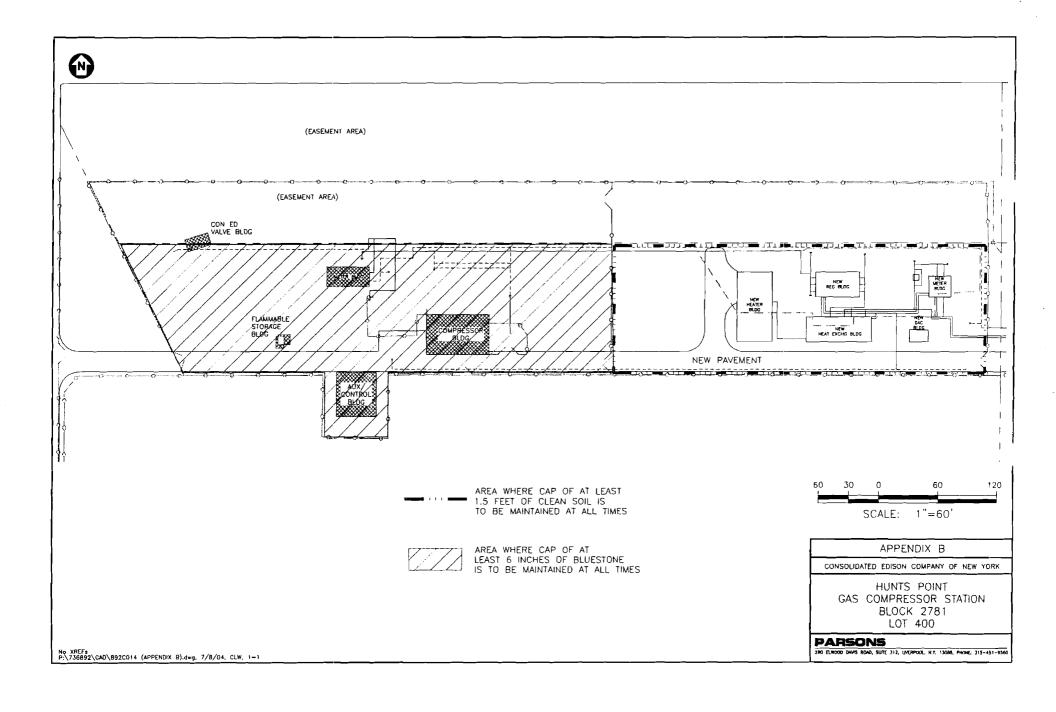

**NOW**, **THEREFORE**, Con Edison for itself and its successors, heirs and assigns, declares and covenants that:

FIRST, the Property subject to this Declaration consists of that all that plot, piece, or parcel of land, together with the improvements thereon, situated, lying and being in the Borough and County of the Bronx, City and State of New York, bounded and described as set forth in Appendix "A" to this Declaration and shown on the map attached to this Declaration as Appendix "B" and made a part hereof.

SIXTH, the owner of the Property shall continue in full force and effect any and all institutional and engineering controls required under the Agreement and shall maintain such controls unless said owner first obtains permission to discontinue such controls from the Department or the Relevant Agency. Such institutional and engineering controls consist of: (1) the maintenance of a cap of at least 1.5 feet of clean soil on the eastern portion of the Property and at least six inches of bluestone on the western portion of the Property, as shown on the map attached to this Declaration as Appendix "B"; and (2) compliance with a soil management plan that has been reviewed and approved by the Department or the Relevant Agency for work that results in the disturbance or excavation of the aforementioned cap and that entails the maintenance or repair of Con Edison's or Iroquois's gas pipes, mains, or other equipment on or around the Property or the implementation of containment and response measures for spill or other releases of oil, petroleum, or hazardous substances from such pipes, mains, or equipment.

## **V**bbENDIX "B"

Map of the Property Showing the Areas to be Capped with 1.5 Feet of Clean Soil and Six Inches of Bluestone

Flanigan Square, 547 River Street, Troy, New York 12180-2216

Antonia C. Novello, M.D., M.P.H., Dr.P.H. Commissioner