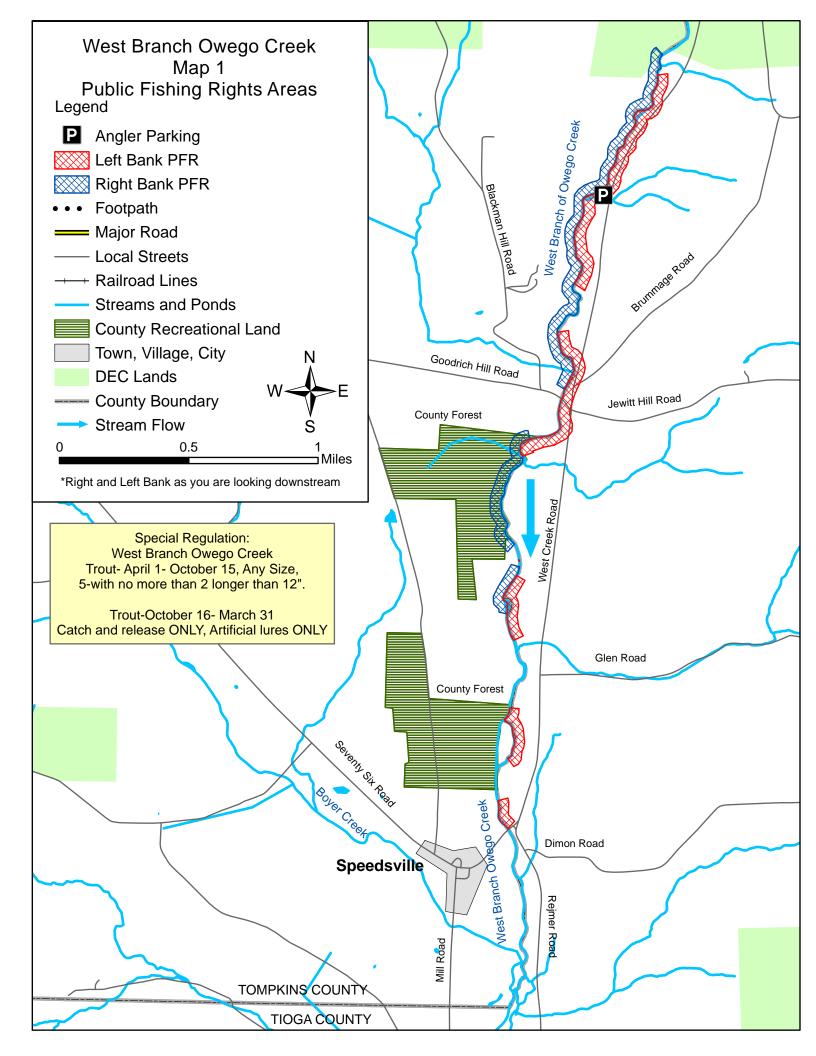

#### **Fishing Regulations**

Statewide Angling Regulations apply **EXCEPT** as noted below:

Trout - Any Size, Limit 5 with no more than 2 longer than 12", April 1 - Oct 15

EXCEPT Oct 16 - March 31 Catch and release ONLY, Artificial lures ONLY

#### **About Public Fishing Rights**

Public Fishing Rights (PFR's) are permanent easements purchased by the NYSDEC from willing landowners, giving anglers the right to fish and walk along the bank (usually a 33' strip on one or both banks of the stream). This right is for the purpose of fishing only and no other purpose. Treat the land with respect to insure the continuation of this right and privilege. Fishing privileges may be available on some other private lands with permission of the land owner. Courtesy toward the land-owner and respect for their property will insure their continued use.

These generalized location maps are intended to aid anglers in finding PFR segments and are not survey quality. Width of displayed PFR may be wider than reality to make it more visible on the maps. Please look for this PFR sign to ensure that you are in the right location and have legal access to the stream bank.

For more information on this creek or if you believe PFR marked areas on these maps are incorrect or missing PFR signs, please call the Region 7 Fisheries office: (607) 753-3095 ext. 213.