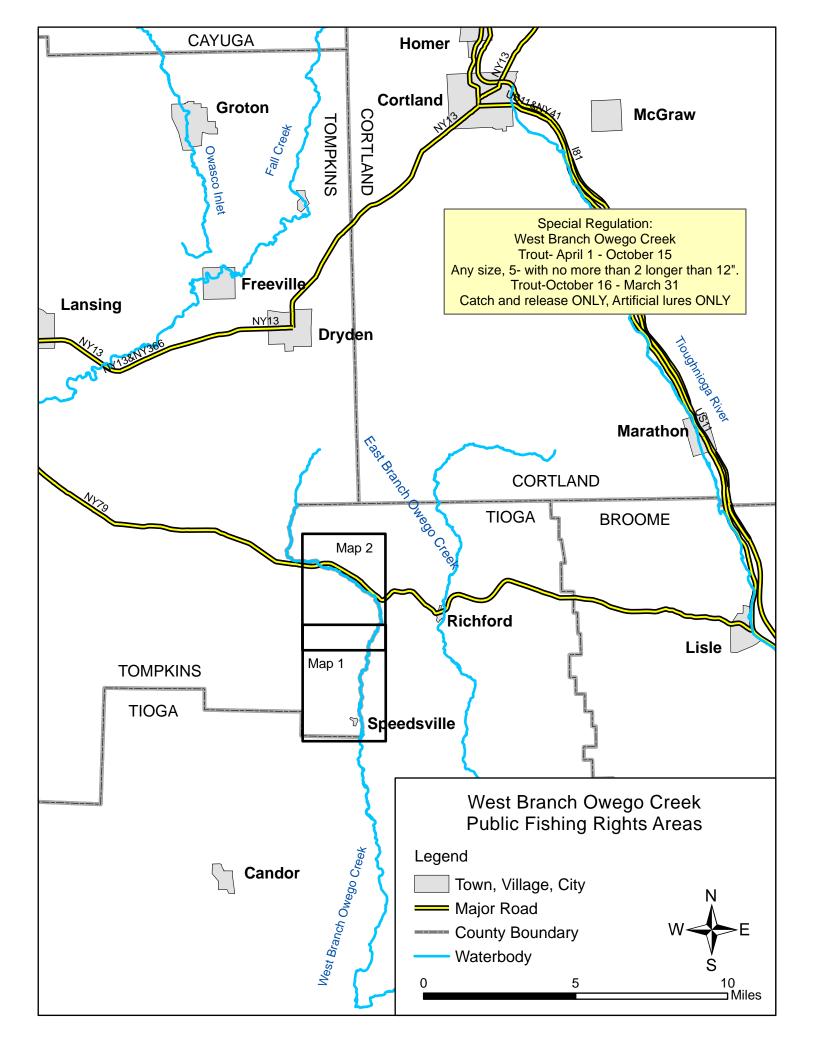

## **Public Fishing Rights Maps**

# **West Branch Owego Creek**

#### **Description of Fishery**

The West Branch of Owego Creek is located on the border of Tioga and Tompkins counties near the town of Speedsville. There are 2.6 miles of Public Fishing Rights (PFR's) and 1.5 miles of State Forest along this medium sized mostly open stream. Both wild brown trout and the occasional wild brook trout can be caught in the creek which is also stocked annually with around 5,000 one year-old brown trout (8-10") and 650 two year-old brown trout (12-15").

#### **Fishing Regulations**

Statewide Angling Regulations apply **EXCEPT** as noted below:

Trout - Any Size, Limit 5 with no more than 2 longer than 12", April 1 - Oct 15

EXCEPT Oct 16 - March 31 Catch and release ONLY, Artificial lures ONLY

These generalized location maps are intended to aid anglers in finding PFR segments and are not survey quality. Width of displayed PFR may be wider than reality to make it more visible on the maps. Please look for this PFR sign to ensure that you are in the right location and have legal access to the stream bank.

For more information on this creek or if you believe PFR marked areas on these maps are incorrect or missing PFR signs, please call the Region 7 Fisheries office: (607) 753-3095 ext. 213.