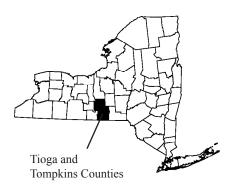

#### **Description of Fishery**

The West Branch of Owego Creek is located on the border of Tioga and Tompkins counties near the town of Speedsville. There are 2.6 miles of Public Fishing Rights (PFR's) and 1.5 miles of State Forest along this medium sized mostly open stream. Both wild brown trout and the occasional wild brook trout can be caught in the creek which is also stocked annually with around 5,000 one year-old brown trout (8-10") and 650 two year-old brown trout (12-15").

#### Location