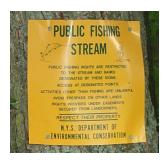

#### **About Public Fishing Rights**

Public Fishing Rights (PFR's) are permanent easements purchased by the NYSDEC from willing landowners, giving anglers the right to fish and walk along the bank (usually a 33' strip on one or both banks of the stream). This right is for the purpose of fishing only and no other purpose. Treat the land with respect to insure the continuation of this right and privilege. Fishing privileges may be available on some other private lands with permission of the land owner. Courtesy toward the land-owner and respect for their property will insure their continued use.

These generalized location maps are intended to aid anglers in finding PFR segments and are not survey quality. Width of displayed PFR may be wider than reality to make it more visible on the maps. Please look for this PFR sign to ensure that you are in the right location and have legal access to the stream bank.