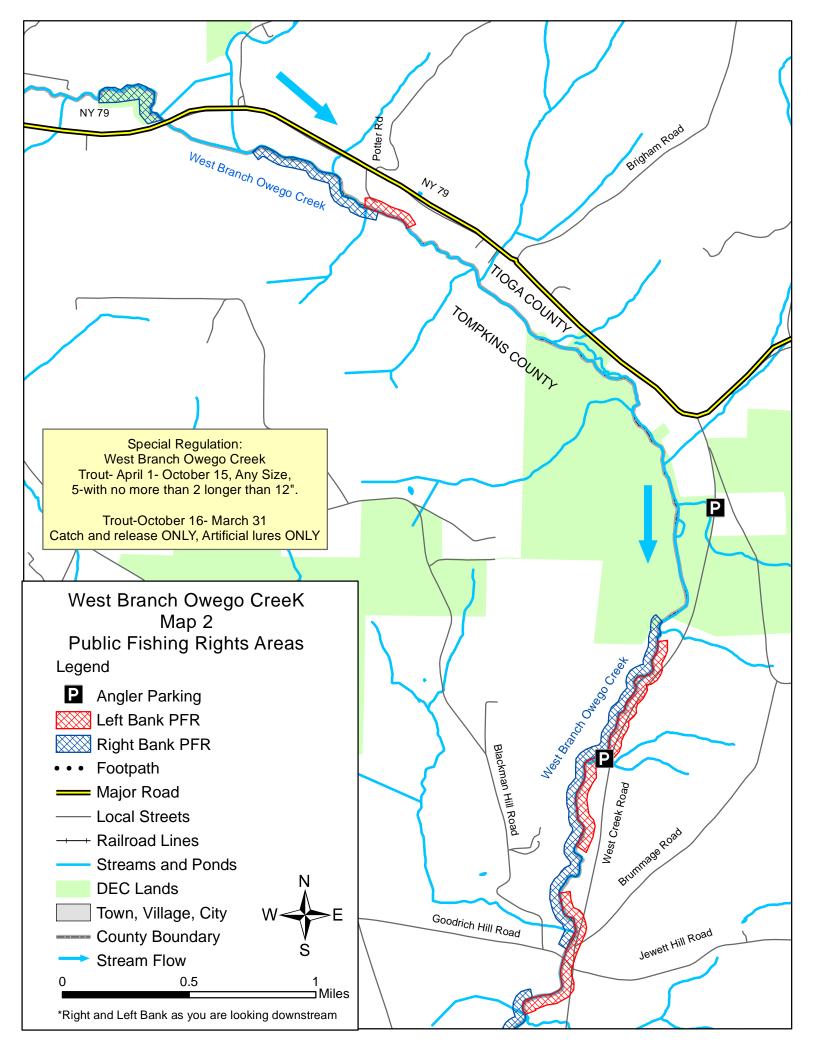

#### **Fishing Regulations**

Statewide Angling Regulations apply **EXCEPT** as noted below:

Trout - Any Size, Limit 5 with no more than 2 longer than 12", April 1 - Oct 15

EXCEPT Oct 16 - March 31 Catch and release ONLY, Artificial lures ONLY

#### **About Public Fishing Rights**

Public Fishing Rights (PFR's) are permanent easements purchased by the NYSDEC from willing landowners, giving anglers the right to fish and walk along the bank (usually a 33' strip on one or both banks of the stream). This right is for the purpose of fishing only and no other purpose. Treat the land with respect to insure the continuation of this right and privilege. Fishing privileges may be available on some other private lands with permission of the land owner. Courtesy toward the land-owner and respect for their property will insure their continued use.

These generalized location maps are intended to aid anglers in finding PFR segments and are not survey quality. Width of displayed PFR may be wider than reality to make it more visible on the maps. Please look for this PFR sign to ensure that you are in the right location and have legal access to the stream bank.

For more information on this creek or if you believe PFR marked areas on these maps are incorrect or missing PFR signs, please call the Region 7 Fisheries office: (607) 753-3095 ext. 213.