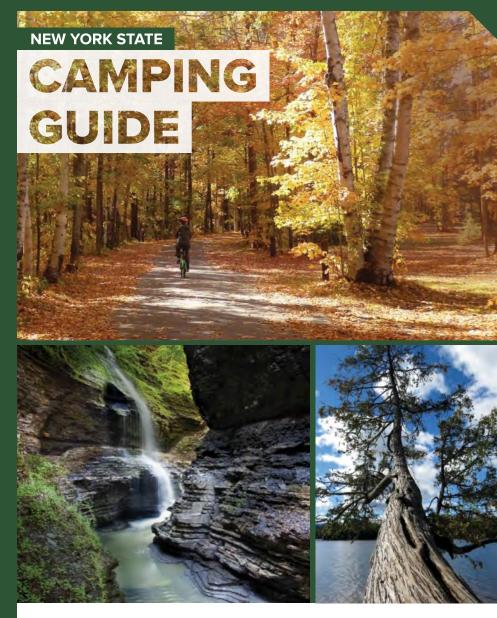

#### STATE CAMPGROUNDS INFORMATION & MAPS

Parks, Recreation Department of and Historic Preservation

Environmental Conservation

Y

Dear Camper,

Welcome to the Empire State's great outdoors!

New York's 118 state campgrounds offer the perfect spot for a family getaway or reconnecting with friends. Located among some of the most breathtaking settings in North America, our campgrounds are the destination of choice for campers seeking variety, value, and a place to create special memories that will last a lifetime.

Whether you're looking for adventure or simply a break from day-to-day routine, sleeping under the stars lakeside, on an island or deep in the woods is sure to relax and re-energize. Choose from a full range of tent or trailer sites, cabins and cottages to suit every taste. Many properties include trails, swimming, paddling, nature programs, and other activities. Additionally, most state campgrounds are within a short drive of even more outdoor recreation and unique attractions for people of all ages and interests.

While the summer months are a popular time to camp, don't forget that late spring and early fall may provide a change of scenery, and a handful of state parks are open for year-round lodging and winter sports. Whichever season, when planning your next trip book your regular site or use this guide and online tools to discover a new favorite campground. Start exploring today!