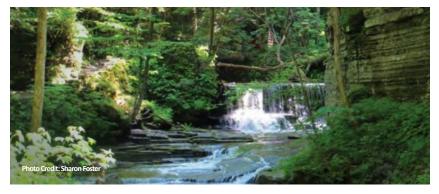

# FILLMORE GLEN STATE PARK 60 Sites | 315.497.0130

Fillmore Glen State Park is an oasis of cool, dense woods in a long, narrow gorge. Its hiking trails offer spectacular views, unique geological formations, including five waterfalls and a botanically rich glen. Visitors can cool off at the park's stream-fed swimming pool or try their luck at fishing in nearby Owasco Lake inlet.