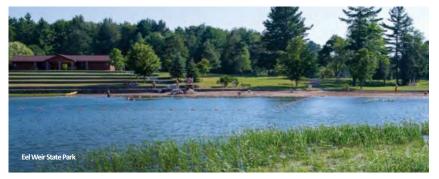

## JACQUES CARTIER STATE PARK 94 Sites | 315.375.6371 △ つ ∅ ≅ ෯ ≅ ⊆ ≦ ∅ ∅ ₲ ₲ EEL WEIR STATE PARK 34 Sites | 315.393.1138 △ つ ≦ ④ ∅ ₲ ₲

Jacques Cartier State Park has a sheltered bay protecting the sandy swimming beach and campers dock. The two biggest draws for the park are unlimited boating and excellent fishing. The park has electric riverfront campsites and non-electric sites in a pine forest setting. Eel Weir State Park is only 10 minutes from the Ogdensburg International Bridge and Canadian border and just a quick car or boat-ride to the famous Black Lake, renowned for some of the best sport fishing in the northeast.