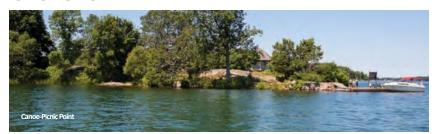

# CANOE-PICNIC POINT

25 Sites | 315.686.3048 12 Sites | 315.654.2522

12 Sites | 315.482.9381

Three island parks are accessible only by boat, offering a quiet camping experience in a wooded area with plenty of dock space available. A colony of five rustic cabins is very popular at Canoe-Point. From Wellesley Island, you can boat to this remote island park that faces our neighbor to the north, Canada. Mary Island is located on the eastern most tip of Wellesley Island and boats can be launched from Dewolf Point or Keewaydin State Parks to access it. Boats are also available for rent from Wellesley and Keewaydin State Parks.