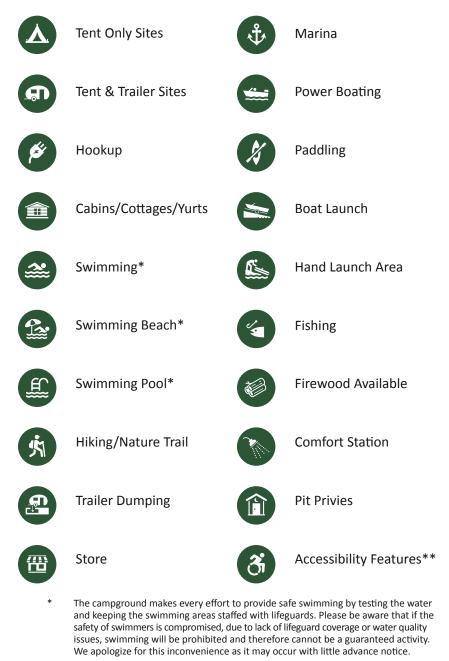

# ICON GUIDE

- \*\* Some sites and areas of the campground are partially or fully accessible. Contact the park for more information.
- Note: Photo credits Unless otherwise noted, photos are credited to the New York State Office of Parks, Recreation and Historic Preservation and the New York State Department of Environmental Conservation.