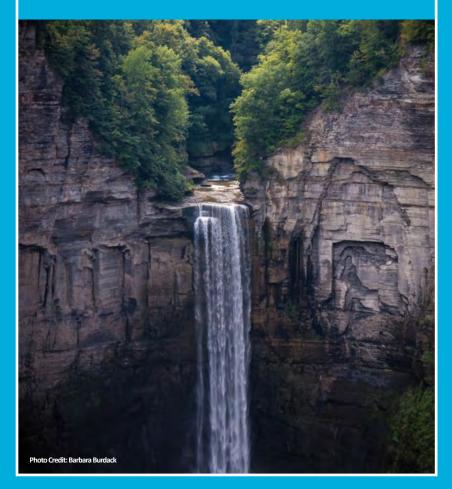

# 76 Sites | 607.387.6739

Taughannock Falls State Park provides spectacular views of Cayuga Lake with its clear blue water reflecting the wooded hillsides and premier sunsets, but the park's namesake waterfall is the real draw. One of the outstanding natural attractions of the Northeast, Taughannock Falls plunges 215 feet down rocky cliffs that tower nearly 400 feet above the gorge. A new overlook, and gorge and rim trails offer incredible vantage points of the falls and gorge from above and below. Campground and cabin areas are available nearby. The summer season offers a guarded swimming beach, boat launch, marina, canoe and kayak rentals, and concerts all on the shoreline of beautiful Cayuga Lake.