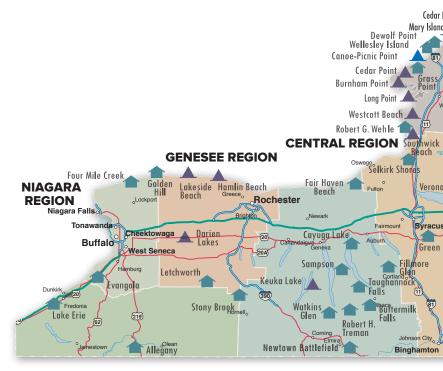

# **Regional Overview**

| Adirondacks              | 8   |
|--------------------------|-----|
| Northeast                | 8   |
| Northwest                | 14  |
| Southeast                | 20  |
| Southwest                | 32  |
| Allegany                 | 44  |
| Catskills                | 48  |
| Central                  | 56  |
| New York State Map       | 64  |
| Finger Lakes             | 66  |
| Genesee                  | 76  |
| Long Island              | 80  |
| Niagara                  | 84  |
| Palisades                | 88  |
| Saratoga                 | 92  |
| Taconic                  | 98  |
| Thousand Islands         | 102 |
| Cabins, Cottages & Yurts | 116 |