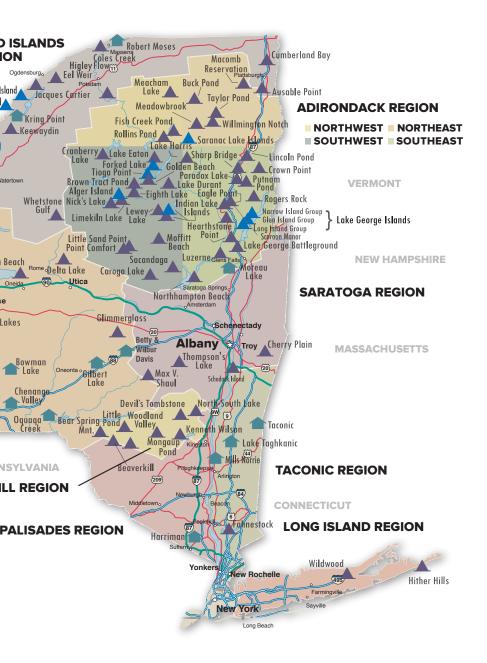

### THOUSAND ISLA REGION

Photo Credit: Chad Closs

45165 NYS Route 12 Alexandria Bay, NY 13607 315.482.2593

S

1.800.456.CAMP | 103

#### WELLESLEY ISLAND STATE PARK

#### 429 Sites | 315.482.2722

The largest camping complex in the region is Wellesley Island State Park. Wellesley's most popular campsites are secluded, accessible only on foot, and many are less-rugged tent sites directly on the shore. Wellesley also offers trailer campsites, some with electricity, sewer and water hook-ups. The park has rustic cabins and fully-equipped cottages available year-round. The park has a full-service marina offering boat rentals and gasoline, four boat launches, and a sandy beach on the river offers great swimming and sunbathing. The park has a camp store, laundromat and arcade. A scenic picnic pavilion is also available for rent. Be sure to check out the 9-hole golf course on the Island. One of the main attractions of the park is the Minna Anthony Common Nature Center, which includes several educational exhibits, some with live animals, varied habitats such as wooded wetlands, three miles of shoreline and open granite outcrops, and miles of trails for hiking, cross-country skiing and nature education. The nature center offers programs for all ages and includes a 1/4-mile accessible trail that includes access to picnic tables and the seasonal butterfly house.

#### **KRING POINT STATE PARK**

#### 99 Sites | 315.482.2444

Kring Point State Park offers water views in every direction. Half of the park's campsites are on the shorefront and virtually every cabin and campsite has a river or bay view. The park has docks on the river and the bay and a sandy beach on the St. Lawrence. Fishing, boating, swimming and picnicking are major activities. Cross a footbridge for leisurely walks on the trails of adjacent Morgan Island.

## JACQUES CARTIER STATE PARK 94 Sites | 315.375.6371 △ つ ∅ ≅ ෯ ≅ ⊆ ≦ ∅ ∅ ₲ ₲ EEL WEIR STATE PARK 34 Sites | 315.393.1138 △ つ ≦ ④ ∅ ₲ ₲

Jacques Cartier State Park has a sheltered bay protecting the sandy swimming beach and campers dock. The two biggest draws for the park are unlimited boating and excellent fishing. The park has electric riverfront campsites and non-electric sites in a pine forest setting. Eel Weir State Park is only 10 minutes from the Ogdensburg International Bridge and Canadian border and just a quick car or boat-ride to the famous Black Lake, renowned for some of the best sport fishing in the northeast.

HIGLEY FLOW STATE PARK

135 Sites | 315.262.2880

Higley Flow State Park is nestled among the Adirondack foothills on the picturesque Raquette River. Spacious campsites, separated from neighbors by pine trees, abound in the park. The terrain is hilly and heavily-wooded and there is a sandy beach on the reservoir of the Raquette River and hiking trails. The scenic river is ideal for canoeing and fishing. The Beaver Pond Nature Trail has interpretive signs that describe the six distinct habitats through which the trail passes.

# **KEEWAYDIN STATE PARK**

#### 48 Sites | 315.482.3331

Keewaydin State Park is on the St. Lawrence River, offering excellent boating, fishing, and during the winter, ice fishing. The sheltered marina offers a new bathroom and shower facility and dock space for seasonal and transient visitors. The second level of this facility is a beautiful glass-enclosed pavilion with a kick-out balcony, providing a commanding view of the marina basin. Some of the park's campsites overlook the river and the terrain includes steep, rocky outcroppings between the campsites and the shoreline, providing vantage points for watching the ocean-going vessels traversing the river. Three historic stone gazebos provide views of the St. Lawrence River and the marina area, and are favorites for picnicking. The largest of the three is reservable (for a fee) and is a popular wedding venue. The park also has a swimming pool, playground and additional picnic areas.

## **COLES CREEK STATE PARK**

232 Sites | 315.388.5636

Located just east of the Village of Waddington, family-oriented Coles Creek State Park has both open and wooded campsites on a scenic point on Lake St. Lawrence. Coles Creek is ideal for boating and fishing, being close to Brandy Brook Boat Launch as well as Coles Creek Marina which offers seasonal and transient boat slip rental as well as a full-service repair facility. As host to international fishing competitions – with carp a featured catch – the park is becoming a renowned destination for anglers.

## ROBERT MOSES STATE PARK 212 Sites | 315.769.8663

Robert Moses State Park (not to be confused with Robert Moses Beach on Long Island), near Massena, NY, features wooded campsites and cabins, trails winding through fields, forests and wetlands suitable for nature lovers, hikers and cross-country skiers. The park, part of the St. Lawrence Seaway Trail, is located partly on the mainland and partly on Barnhart Island. The park includes electric campsites, 15 two-bedroom cabins, a marina and boat launch, some of the best fishing in the northeast, picnic areas, a swimming beach and tennis courts. A new year-round nature center offers educational exhibits, special events and outreach programs.

# **ROBERT G. WEHLE STATE PARK**

## WHETSTONE GULF STATE PARK 62 Sites | 315.376.6630

Camping amongst the pines and taking long walks around Whetstone Gulf's spectacular gorge keep loyal visitors returning to this beautiful park in Lewis County. The five-mile trail around the gorge delights both beginner and seasoned hikers.

# WESTCOTT BEACH STATE PARK

166 Sites | 315.646.2239

This popular swimming, camping and picnicking park is a jewel on Lake Ontario. With gorgeous views of Henderson Bay and a scenic overlook area which gives a unique perspective of the eastern Lake Ontario shoreline, it's always a great place to stop and admire nature's beauty. There are many options for camping, including beach front, partially-wooded and open campsites. Dock rentals are available in the sheltered marina and provide easy access to some of New York State's greatest fishing.

# SOUTHWICK BEACH STATE PARK

112 Sites | 315.846.5338

Southwick Beach State Park is spacious and popular, known for outstanding swimming and sunbathing on its long sandy beach. Campers can enjoy picnicking, hiking and games on the playing fields. The park is adjacent to the Lakeview Wildlife Management Area, home to the environmentally-sensitive coastal sand dunes. Southwick's nature and hiking trails adjoin the wildlife management area and its trail system, which visitors are encouraged to use.