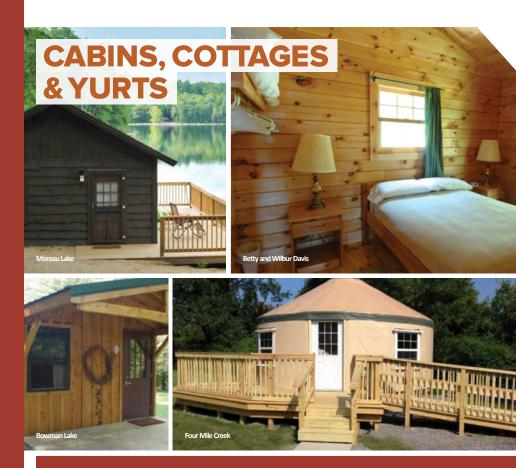

#### MOREAU LAKE STATE PARK

The West of the

#### 148 Sites | 518.793.0511

Moreau Lake State Park is located in northern Saratoga County in the foothills of the Adirondacks halfway between Saratoga Springs and Lake George. The camping area has tent, trailer and RV sites that are secluded and quiet, with facilities for group campers as well. The waterfront Lake Shore Cottage provides many conveniences, plus a fireplace, screened porch, bathroom and shower, and the Campground Cottage with its cozy feeling has all the comforts of home. The park has a sandy beach, accessible comfort station, nature center and more than 27 miles of trails for hiking and biking. Moreau also offers paddling, boating and fishing on the lake and Hudson River.

# **BETTY & WILBUR DAVIS STATE PARK**

# 6 Sites | 607.547.8662

Perched atop a hill, Betty and Wilbur Davis State Park provides spectacular views. Nearly two-thirds of the park is blanketed by a forest of hardwoods intermixed with smaller areas of conifer plantation. The remainder of this 200-acre property is occupied by gently rolling meadowlands and two ponds. The park is a short drive from Cooperstown, home of the Baseball Hall of Fame, the Farmers' Museum and the Fenimore Art Museum. In addition to year-round cottages, on-site facilities include a picnic area, playground and the Sunset Pavilion picnic shelter. The park also features an extensive network of hiking trails and a woodland stream. Winter activities include cross-country skiing, snowshoeing and snowmobile trails that connect to the state corridor trail system.

# BOWMAN LAKE STATE PARK

177 Sites | 607.334.2718

Bowman Lake State Park is known as "a camper's paradise." Scenic park roads wind through forests to shady campsites. There is a sandy beach for swimmers and sunbathers with several picnic areas nearby. Rowboat and kayak rentals are also available. Have the kids check out the large playground by the beach. The park also has several trails for hiking and cross-country skiing.

#### FOUR MILE CREEK STATE PARK 275 Sites | 716.745.3802

Four Mile Creek State Park is located on Lake Ontario just 15 minutes north of the breathtaking Niagara Falls. The park's campsites average 50-feet x 50-feet in size, and nearly two dozen prime sites, electric and non-electric, are found along the lake shore and offer spectacular panoramic views – in fact on a clear day you can see Toronto. Be sure to check out the yurts that are available to rent. The camp store sells firewood, refreshments and other supplies. Hiking trails along densely wooded bluffs, play areas and excellent freshwater fishing provide plenty of activities. Fishermen are offered free boat launching at the nearby Fort Niagara and Wilson Tuscarora State Parks. On weekend evenings in the summer, head over to Niagara Falls State Park to see the exciting fireworks display over the gorge or take in a performance at Artpark State Park in nearby Lewiston.

#### YURTS:

This spacious one room unit is a round, cabin-like structure. Sleeping oots with mattresses can accommodate up to 6 people. Also included: skylight, small refrigerator, microwave, table and chairs. The unit has electric lighting and outlets. Access Pass/Lifetime Liberty Pass is not accepted for yurt rentals.