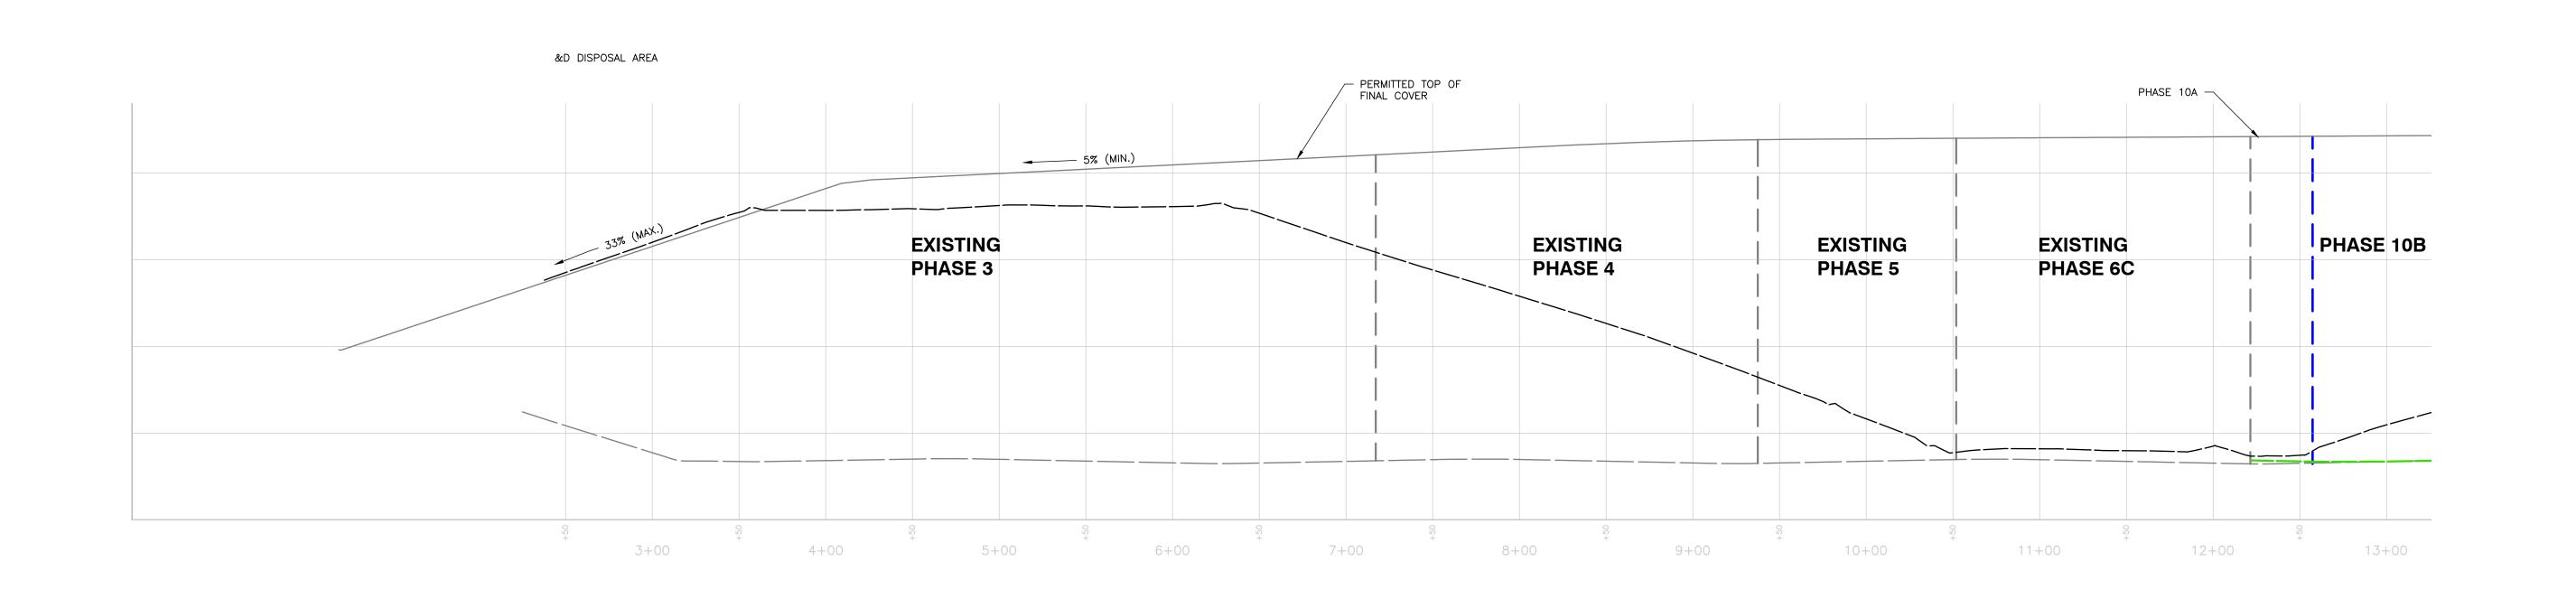

ng phases 10A, 10B, 10C, 9, and 8A The proposed MSE Berm will be constructed in conjunction with Phases 8B and 7B.

#### 3.3.2 Life of Mine

The proposed MSE Berm and revised excavation grades will decrease the life of mine area by 2.27 acres. The life of mine has been adjusted to maintain a 25-foot setback from the property area line to any grading of site features that exceeds the natural repose of the mined materials.

#### 3.3.3 Contingency Plan

The proposed MSE Berm and revised excavation grades do not affect the existing contingency plan.

S.A. Dunn & Company, LLC will provide formal notification to the NYSDEC within 30 days after termination of mining. When the mine has ceased operation, all affected land will be reclaimed as part of the C&D operations within two years.















## **CROSS-SECTION A-A'**

SCALE H:1"=50'; V:1"=50'

Civil & Environmental Engineering,

Landscape Architecture and Land Surveying, PLLC

31 Bellows Road

Raynham, MA 02767

MINING PERMIT MODIFICATION
DUNN MINE AND C&D FACILITY
S.A.DUNN & COMPANY, LLC
RENSSELAER, NEW YORK

FIGURE NO.:

6
SHEET 6 OF 8



Civil & Environmental Engineering, Landscape Architecture and Land Surveying, PLLC

> 31 Bellows Road Raynham, MA 02767

MINING PERMIT MODIFICATION DUNN MINE AND C&D FACILITY

S.A.DUNN & COMPANY, LLC RENSSELAER, NEW YORK

MSE BERM TYPICAL CROSS SECTION

DRAWN BY: EMW CHECKED BY: AJK APPROVED BY: AJK FIGURE NO.:

DATE: JANUARY 2022 DWG SCALE: 1"=8' PROJECT NO: 182-442

#### **NOTES**

TOT-L:

TOT-L

- 1. -ERI-L PHOTOGR-PH T-KEN M-Y 6, 2021.
- 2. TOPSOIL VOLUMES B-SED ON FIELD OBSERV-TION