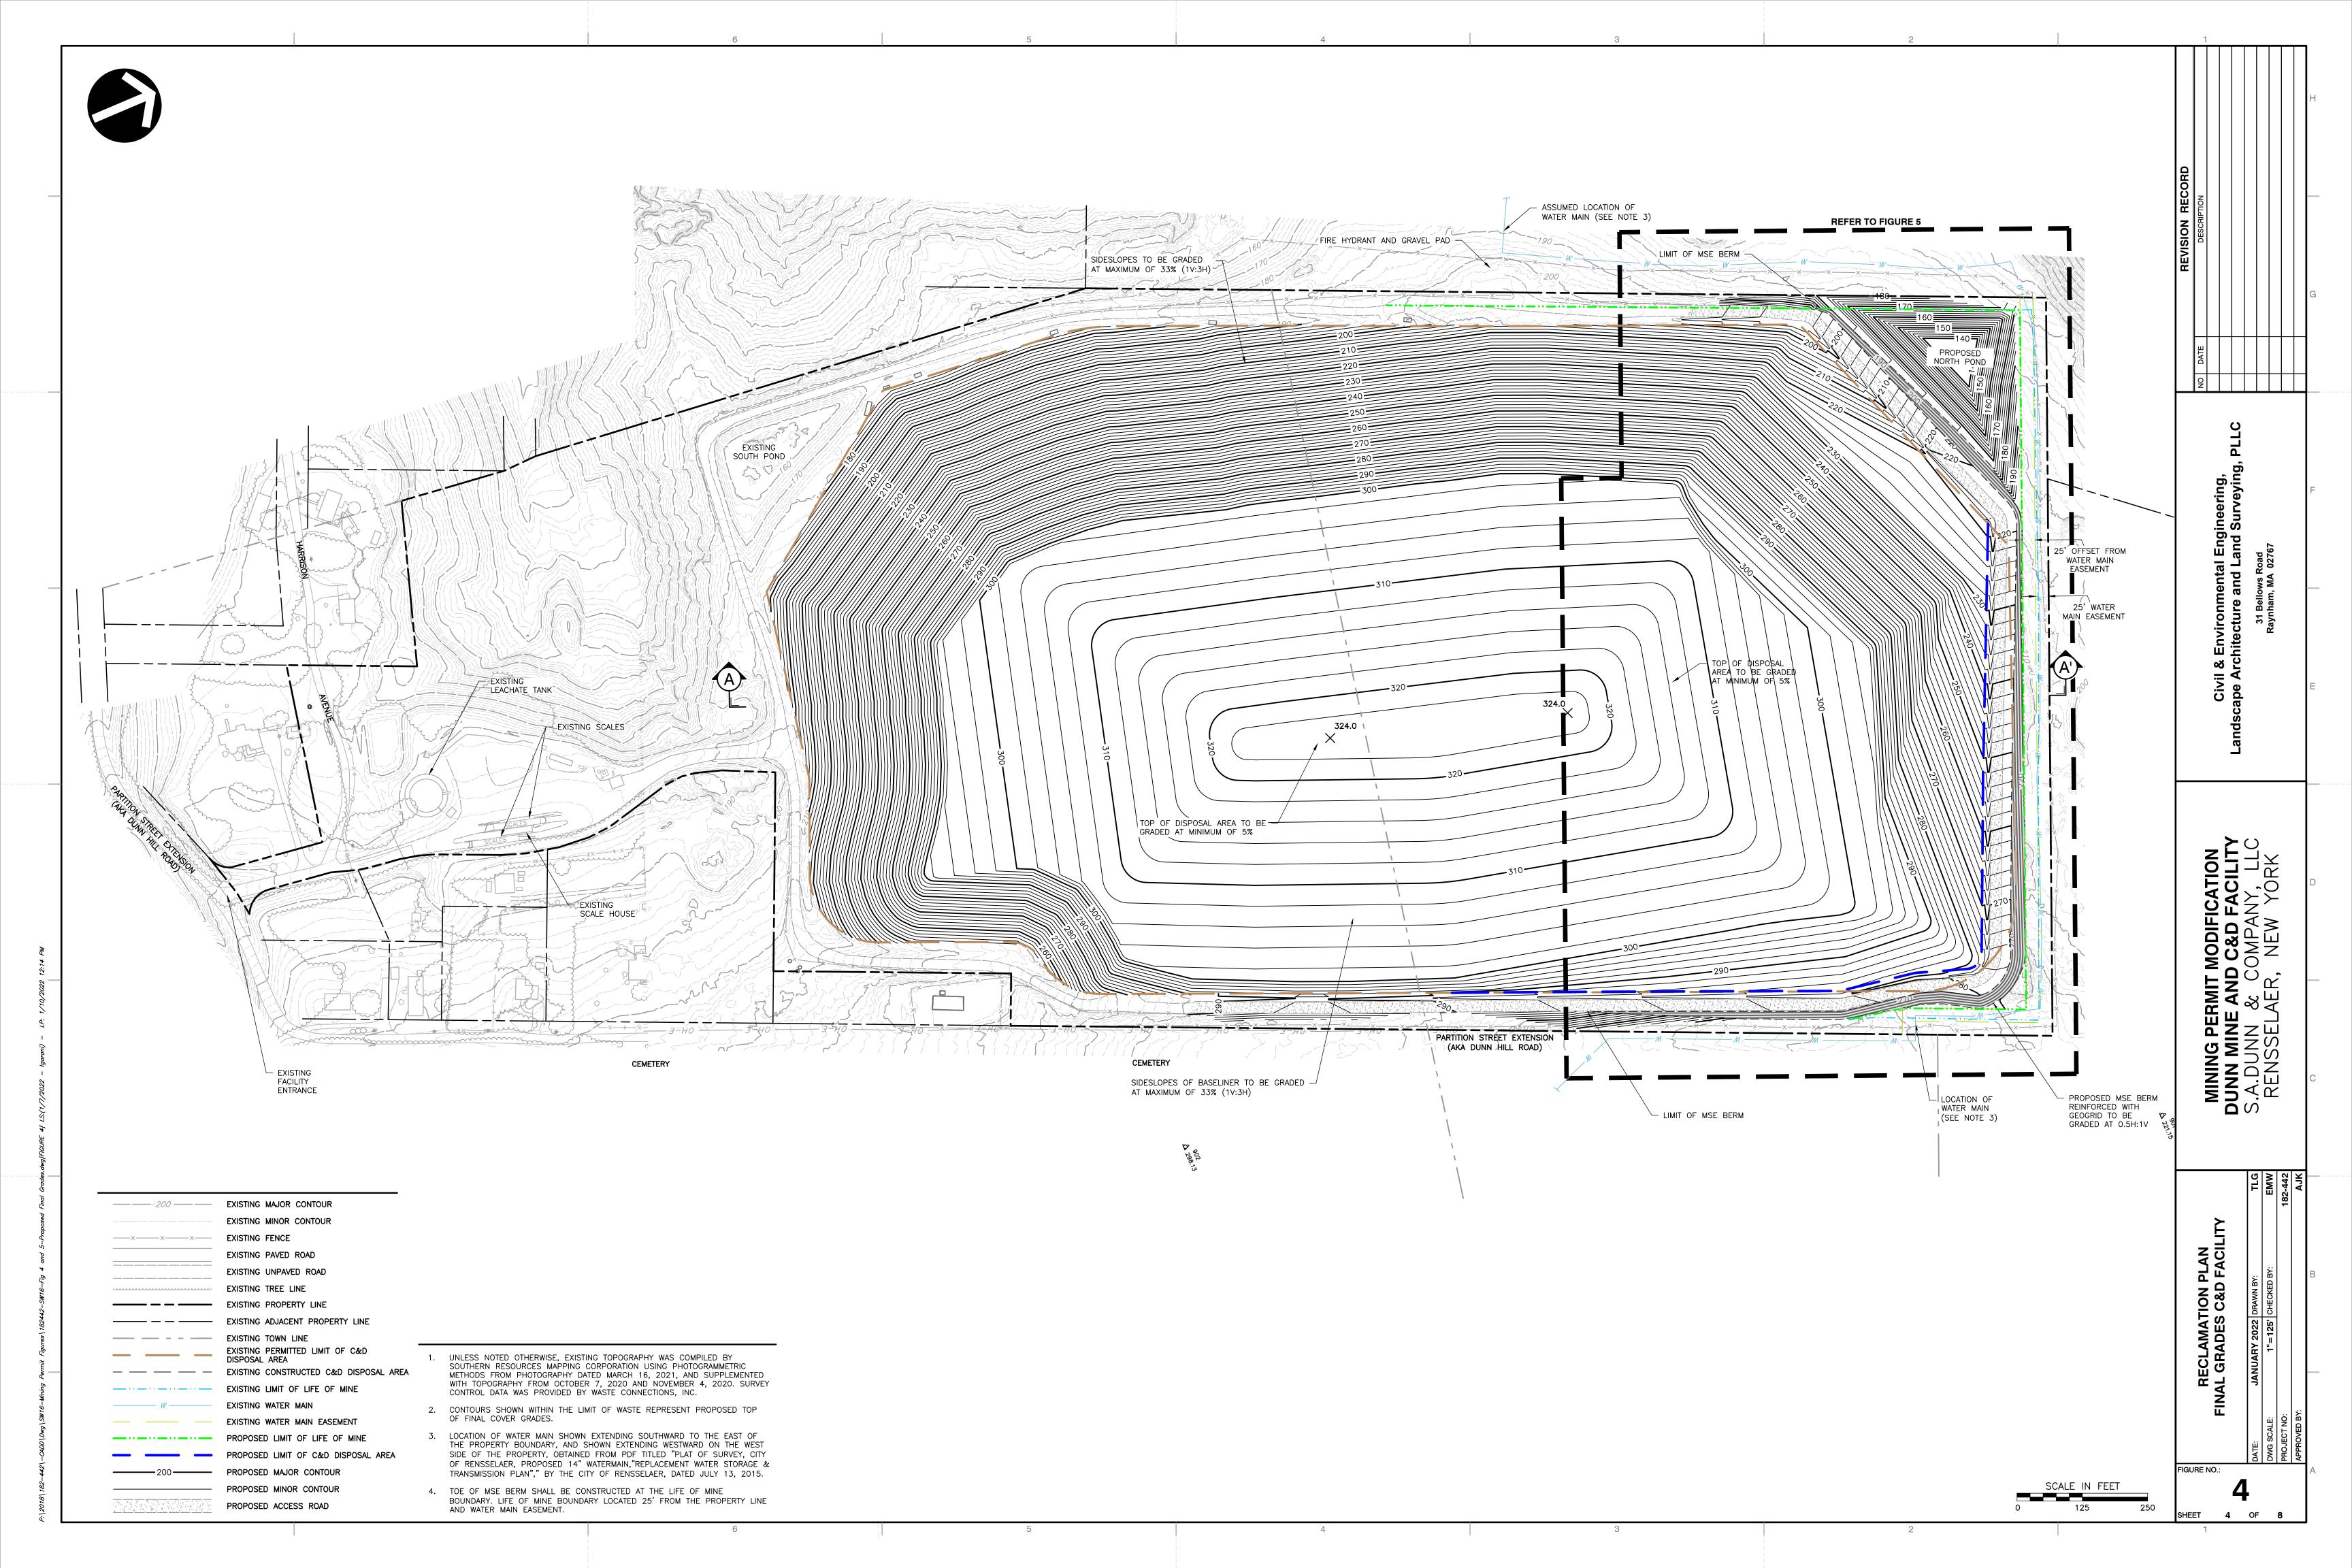

luding phases 10A, 10B, 10C, 9, and 8A The proposed MSE Berm will be constructed in conjunction with Phases 8B and 7B.

#### 3.3.2 Life of Mine

The proposed MSE Berm and revised excavation grades will decrease the life of mine area by 2.27 acres. The life of mine has been adjusted to maintain a 25-foot setback from the property area line to any grading of site features that exceeds the natural repose of the mined materials.

#### 3.3.3 Contingency Plan

The proposed MSE Berm and revised excavation grades do not affect the existing contingency plan.

S.A. Dunn & Company, LLC will provide formal notification to the NYSDEC within 30 days after termination of mining. When the mine has ceased operation, all affected land will be reclaimed as part of the C&D operations within two years.















## **CROSS-SECTION A-A'**

SCALE H:1"=50'; V:1"=50'

Civil & Environmental Engineering,

Landscape Architecture and Land Surveying, PLLC

31 Bellows Road

Raynham, MA 02767

MINING PERMIT MODIFICATION
DUNN MINE AND C&D FACILITY
S.A.DUNN & COMPANY, LLC
RENSSELAER, NEW YORK

FIGURE NO.:

6
SHEET 6 OF 8



Civil & Environmental Engineering, Landscape Architecture and Land Surveying, PLLC

> 31 Bellows Road Raynham, MA 02767

MINING PERMIT MODIFICATION DUNN MINE AND C&D FACILITY

S.A.DUNN & COMPANY, LLC RENSSELAER, NEW YORK

MSE BERM TYPICAL CROSS SECTION

DRAWN BY: EMW CHECKED BY: AJK APPROVED BY: AJK FIGURE NO.:

DATE: JANUARY 2022 DWG SCALE: 1"=8' PROJECT NO: 182-442

#### **NOTES**

TOT-L:

TOT-L

- 1. -ERI-L PHOTOGR-PH T-KEN M-Y 6, 2021.
- 2. TOPSOIL VOLUMES B-SED ON FIELD OBSERV-