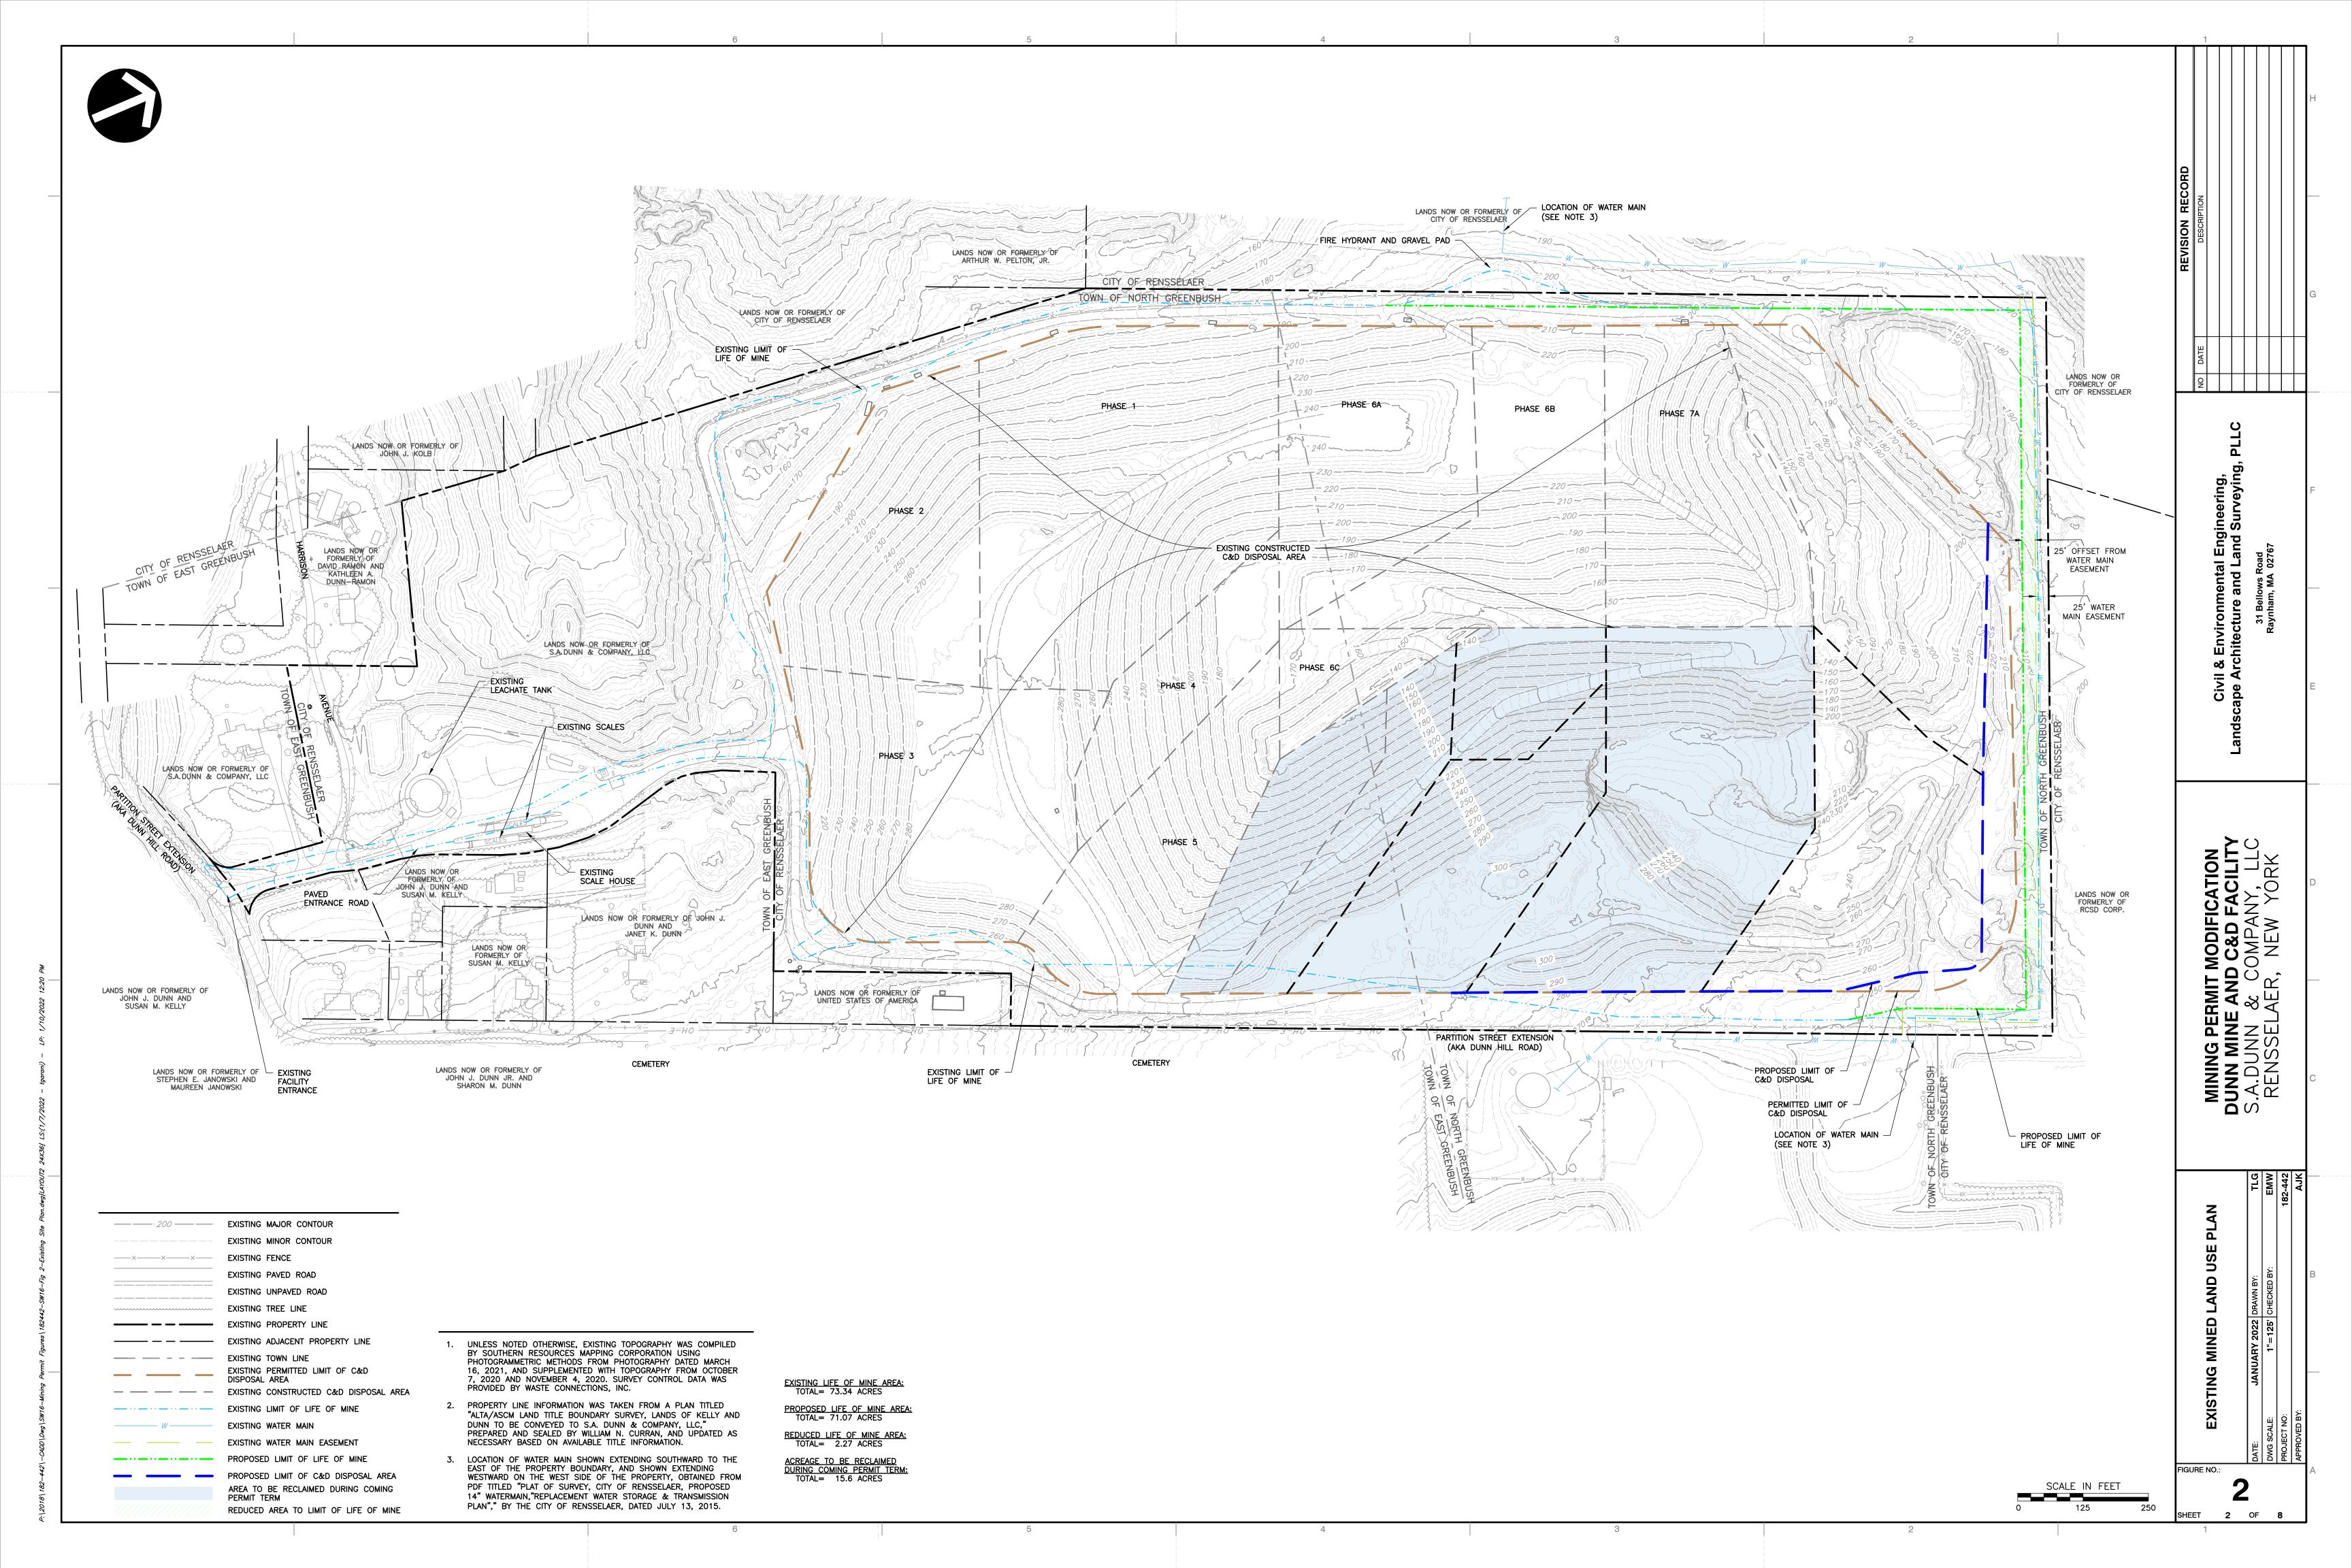

15c Enter the number of acres "affected" at this site from April 1, 1975 to the present.

15d Enter the number of acres formally approved by DEC as having been reclaimed.

15e Subtract the number in "d" from the number in "c" to determine the currently "affected" acreage.