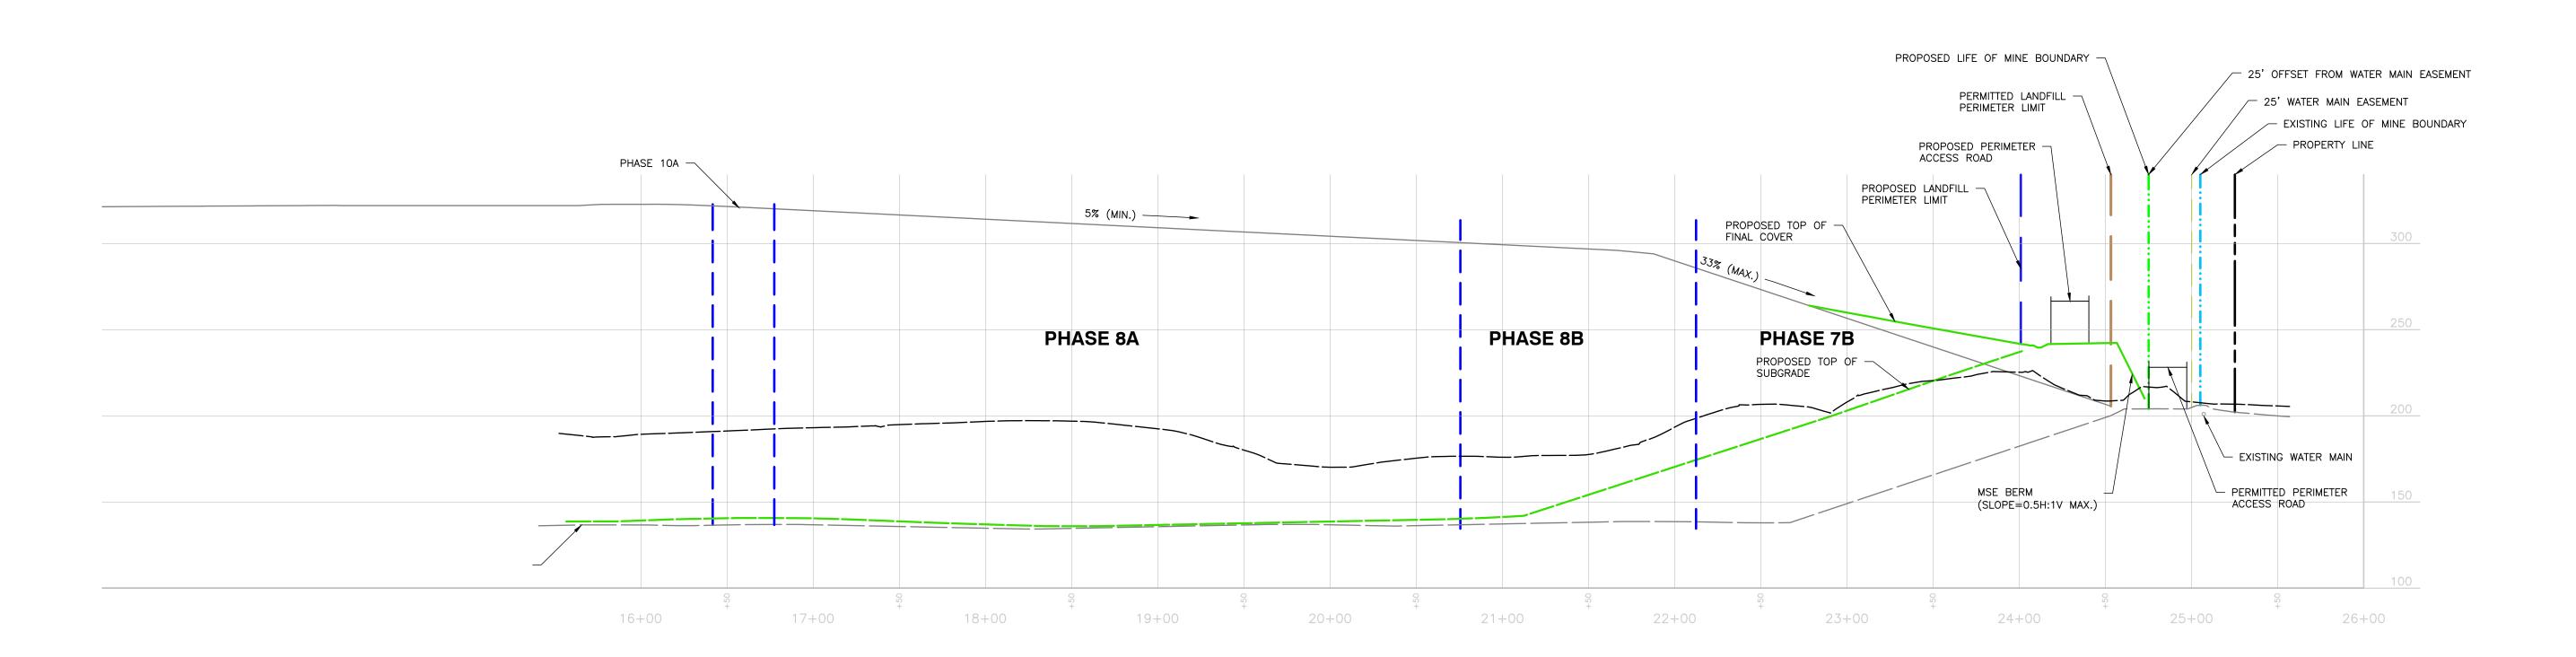

phases 10A, 10B, 10C, 9, and 8A The proposed MSE Berm will be constructed in conjunction with Phases 8B and 7B.

#### 3.3.2 Life of Mine

The proposed MSE Berm and revised excavation grades will decrease the life of mine area by 2.27 acres. The life of mine has been adjusted to maintain a 25-foot setback from the property area line to any grading of site features that exceeds the natural repose of the mined materials.

#### 3.3.3 Contingency Plan

The proposed MSE Berm and revised excavation grades do not affect the existing contingency plan.

S.A. Dunn & Company, LLC will provide formal notification to the NYSDEC within 30 days after termination of mining. When the mine has ceased operation, all affected land will be reclaimed as part of the C&D operations within two years.















## **CROSS-SECTION A-A'**

SCALE H:1"=50'; V:1"=50'

Civil & Environmental Engineering,

Landscape Architecture and Land Surveying, PLLC

31 Bellows Road

Raynham, MA 02767

MINING PERMIT MODIFICATION
DUNN MINE AND C&D FACILITY
S.A.DUNN & COMPANY, LLC
RENSSELAER, NEW YORK

FIGURE NO.:

6
SHEET 6 OF 8



Civil & Environmental Engineering, Landscape Architecture and Land Surveying, PLLC

> 31 Bellows Road Raynham, MA 02767

MINING PERMIT MODIFICATION DUNN MINE AND C&D FACILITY

S.A.DUNN & COMPANY, LLC RENSSELAER, NEW YORK

MSE BERM TYPICAL CROSS SECTION

DRAWN BY: EMW CHECKED BY: AJK APPROVED BY: AJK FIGURE NO.:

DATE: JANUARY 2022 DWG SCALE: 1"=8' PROJECT NO: 182-442

#### **NOTES**

TOT-L:

TOT-L

- 1. -ERI-L PHOTOGR-PH T-KEN M-Y 6, 2021.
- 2. TOPSOIL VOLUMES B-SED ON FIELD OBSERV-TIONS