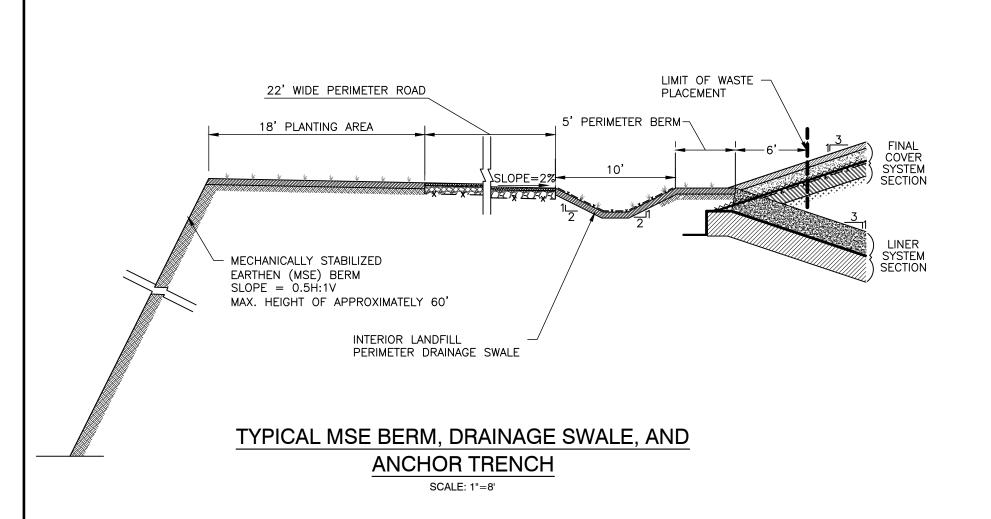

k from the property area line to any grading of site features that exceeds the natural repose of the mined materials.

#### 3.3.3 Contingency Plan

The proposed MSE Berm and revised excavation grades do not affect the existing contingency plan.

S.A. Dunn & Company, LLC will provide formal notification to the NYSDEC within 30 days after termination of mining. When the mine has ceased operation, all affected land will be reclaimed as part of the C&D operations within two years.















## **CROSS-SECTION A-A'**

SCALE H:1"=50'; V:1"=50'

Civil & Environmental Engineering,

Landscape Architecture and Land Surveying, PLLC

31 Bellows Road

Raynham, MA 02767

MINING PERMIT MODIFICATION
DUNN MINE AND C&D FACILITY
S.A.DUNN & COMPANY, LLC
RENSSELAER, NEW YORK

FIGURE NO.:

6
SHEET 6 OF 8



Civil & Environmental Engineering, Landscape Architecture and Land Surveying, PLLC

> 31 Bellows Road Raynham, MA 02767

MINING PERMIT MODIFICATION DUNN MINE AND C&D FACILITY

S.A.DUNN & COMPANY, LLC RENSSELAER, NEW YORK

MSE BERM TYPICAL CROSS SECTION

DRAWN BY: EMW CHECKED BY: AJK APPROVED BY: AJK FIGURE NO.:

DATE: JANUARY 2022 DWG SCALE: 1"=8' PROJECT NO: 182-442

#### **NOTES**

TOT-L:

TOT-L

- 1. -ERI-L PHOTOGR-PH T-KEN M-Y 6, 2021.
- 2. TOPSOIL VOLUMES B-SED ON FIELD OBSERV-TIONS OF TOPSOIL THICKNESS -ND -RE-.

#### **TOPSOIL INVENTORY**

TOPSOIL IN -RE-S TO BE IMP-CTED DURING NEXT TERM -ND CONVERTED INTO C&D F-CILITY (PH-SES 8-, 9 THROUGH

TOPSOIL OUTSIDE IMP-CTED -RE-S

TOT-L: 0.0 -CRES 0.0 C.Y.

TOPSOIL NEEDED IN C&D RECL-M-TION -RE-S (PH-SES 7B-10)

0.0 -CRES

25.2 -CRES

20,