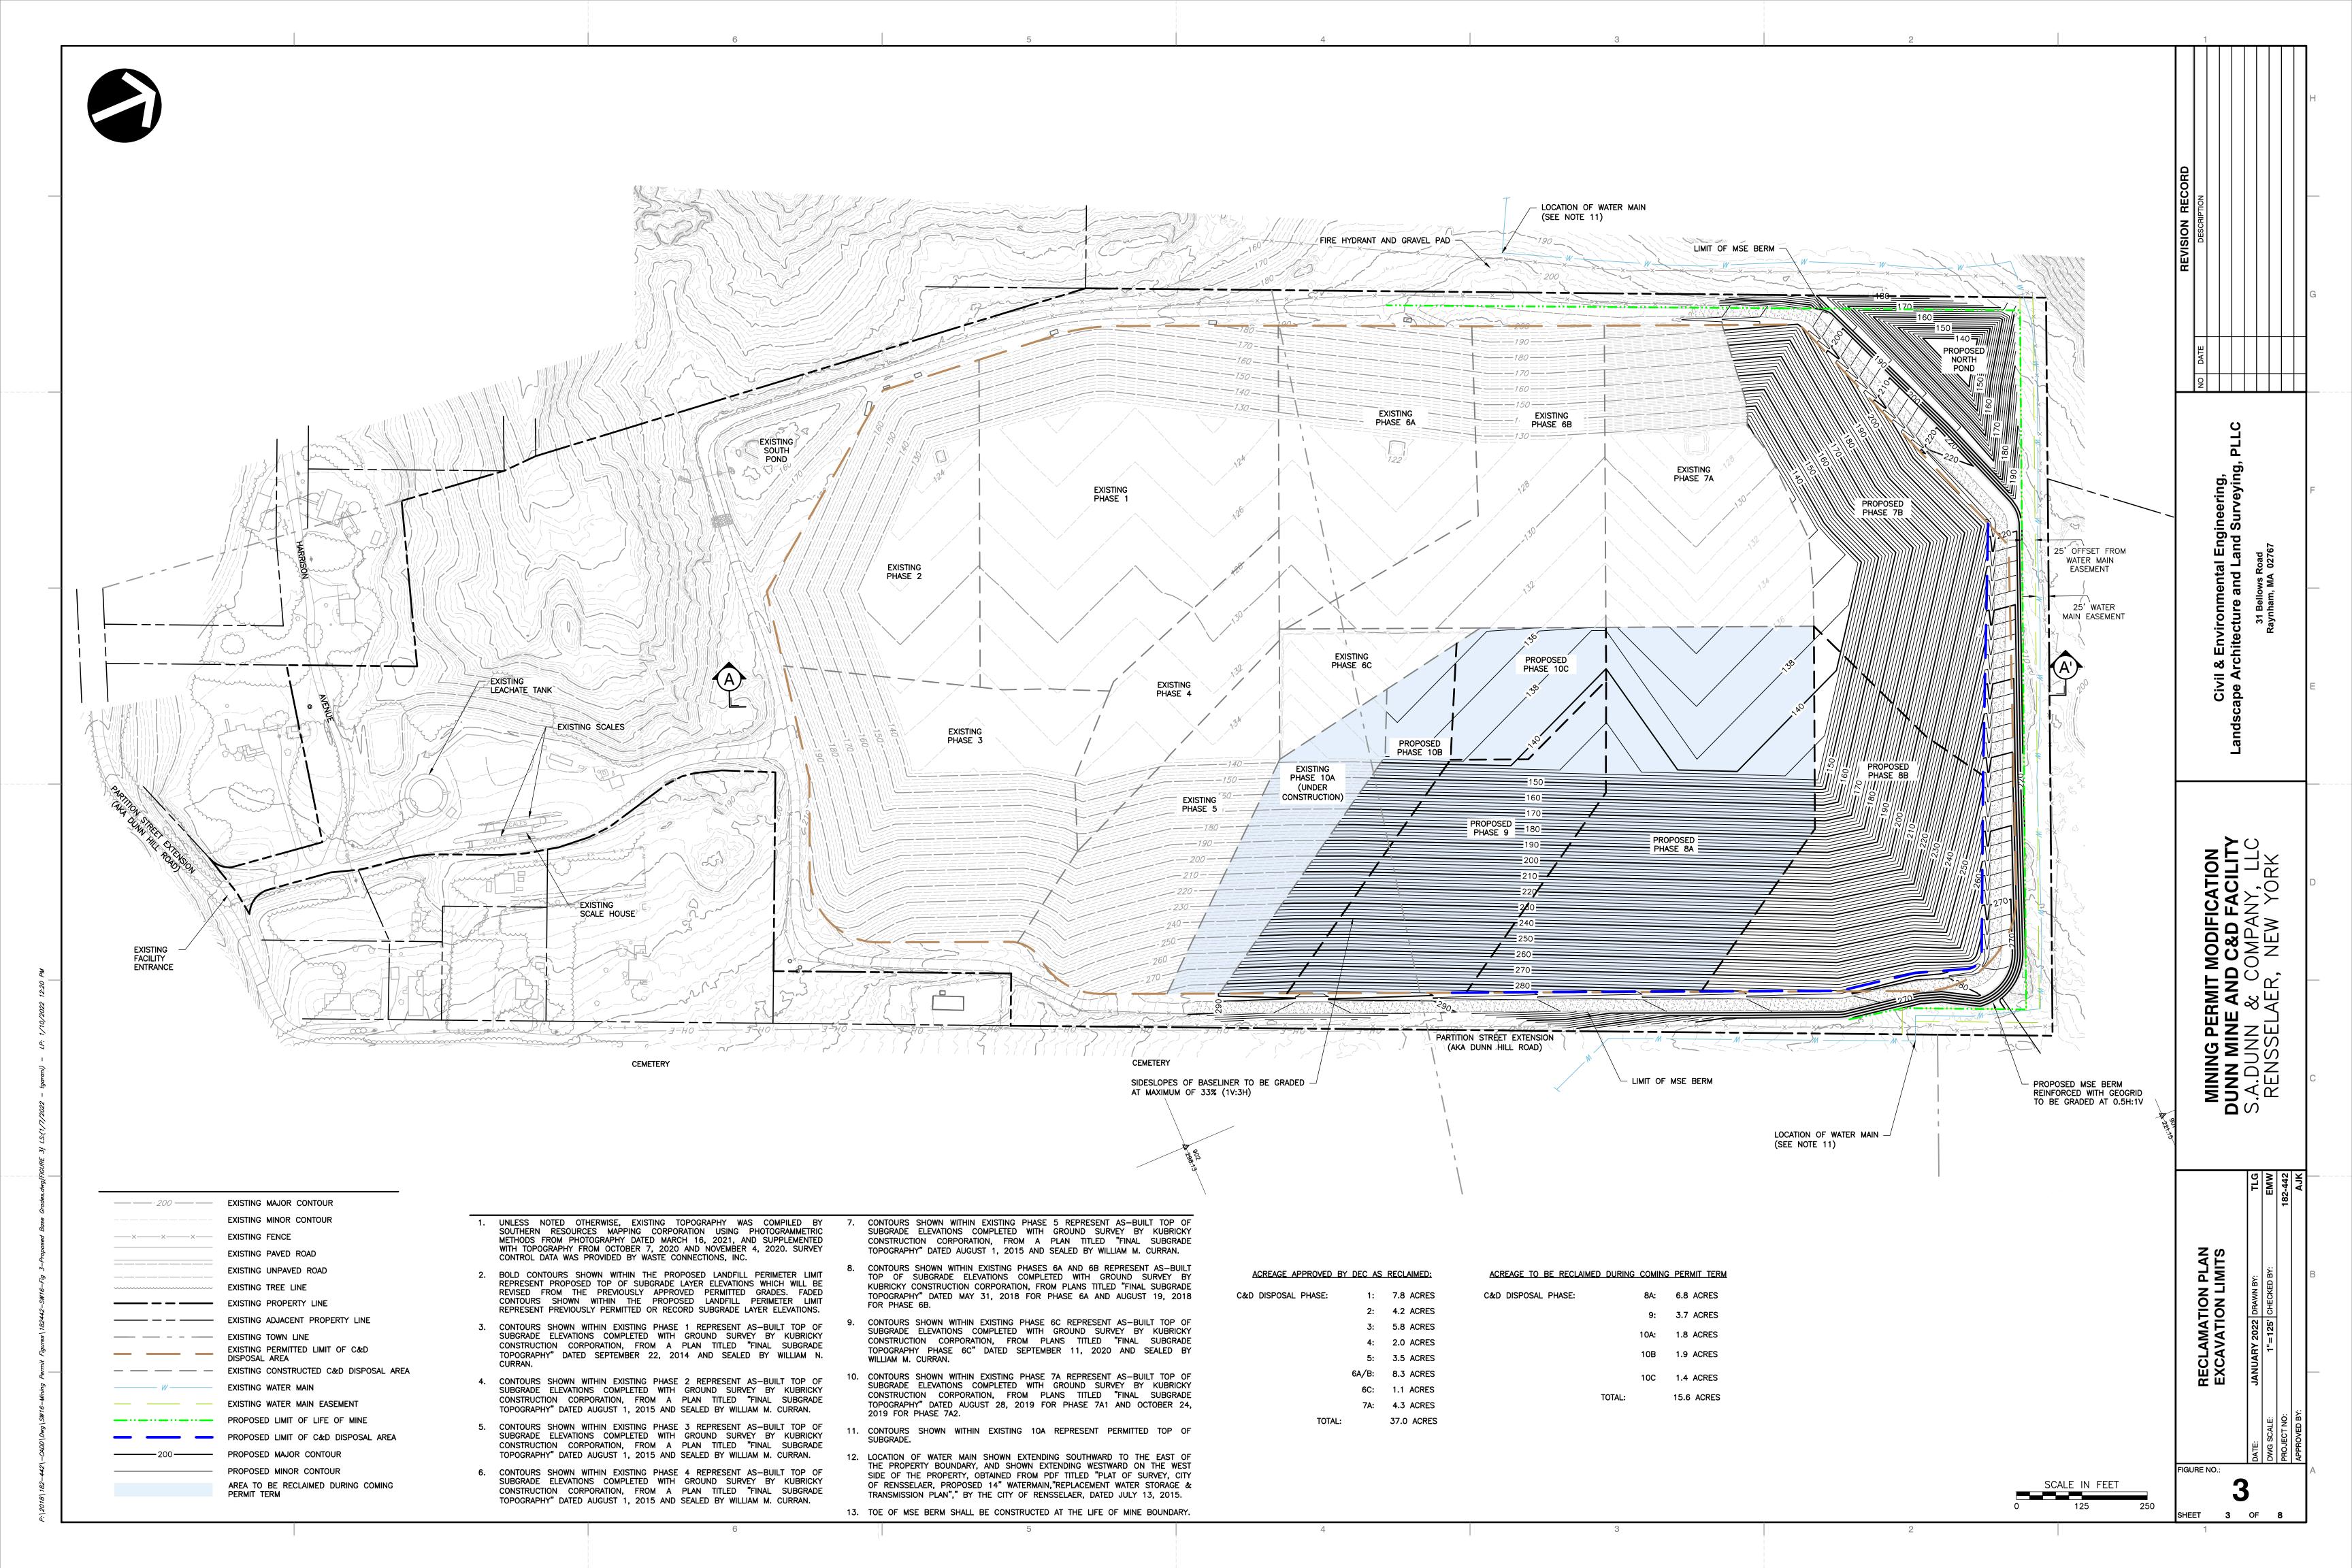

15c Enter the number of acres "affected" at this site from April 1, 1975 to the present.

15d Enter the number of acres formally approved by DEC as having been reclaimed.

15e Subtract the number in "d" from the number in "c" to determine the currently "affected" acreage.