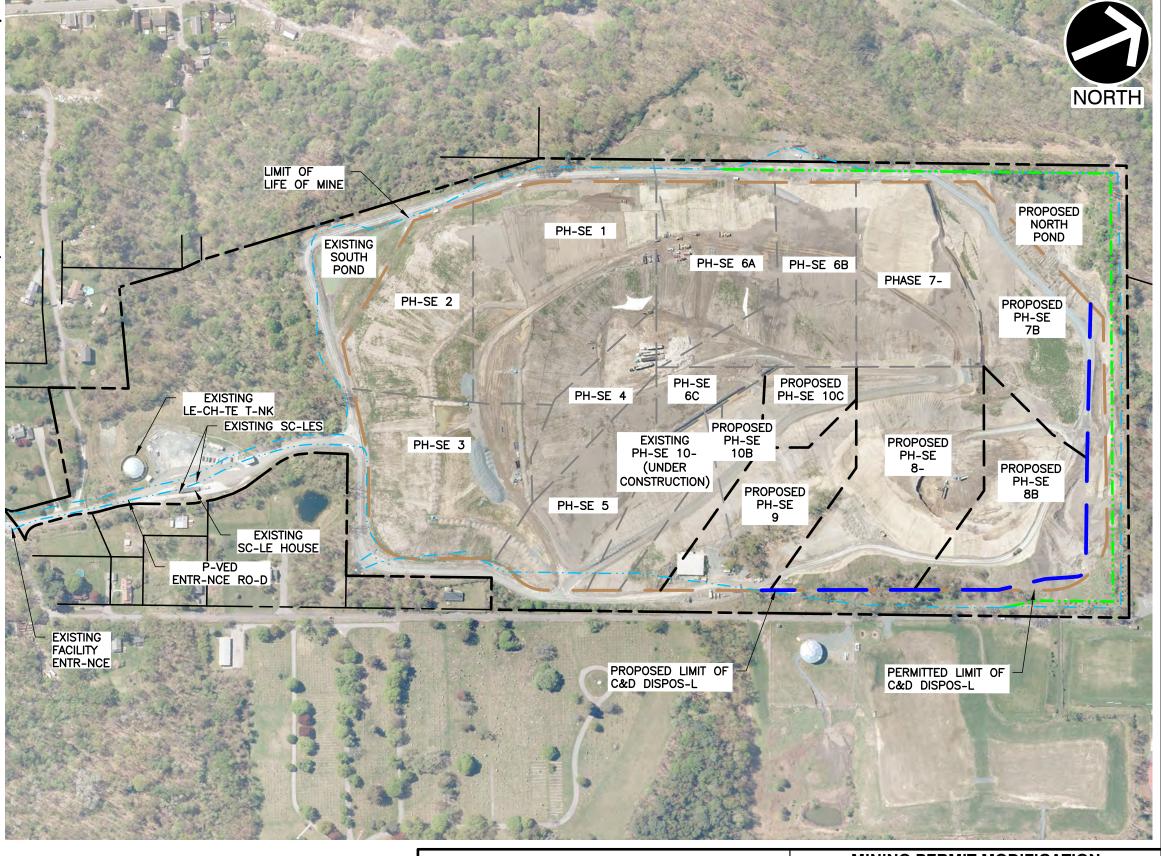

> 31 Bellows Road Raynham, MA 02767

MINING PERMIT MODIFICATION DUNN MINE AND C&D FACILITY

S.A.DUNN & COMPANY, LLC RENSSELAER, NEW YORK

MSE BERM TYPICAL CROSS SECTION

DRAWN BY: EMW CHECKED BY: AJK APPROVED BY: AJK FIGURE NO.:

DATE: JANUARY 2022 DWG SCALE: 1"=8' PROJECT NO: 182-442

#### **NOTES**

TOT-L:

TOT-L

- 1. -ERI-L PHOTOGR-PH T-KEN M-Y 6, 2021.
- 2. TOPSOIL VOLUMES B-SED ON FIELD OBSERV-TIONS OF TOPSOIL THICKNESS -ND -RE-.

#### **TOPSOIL INVENTORY**

TOPSOIL IN -RE-S TO BE IMP-CTED DURING NEXT TERM -ND CONVERTED INTO C&D F-CILITY (PH-SES 8-, 9 THROUGH

TOPSOIL OUTSIDE IMP-CTED -RE-S

TOT-L: 0.0 -CRES 0.0 C.Y.

TOPSOIL NEEDED IN C&D RECL-M-TION -RE-S (PH-SES 7B-10)

0.0 -CRES

25.2 -CRES

20,330 C.Y.

0.0 C.Y.

TOPSOIL DEFICIT:

20,330 C.Y.

0 C.Y. TOT-L VOLUME 20,330 C.Y.



### Civil & Environmental Engineering, Landscape Architecture and Land Surveying, PLLC

31 BELLOWS ROAD - RAYNHAM, MA 02767 774-501-2176 · 866-312-2024

MINING PERMIT MODIFICATION **DUNN MINE AND C&D FACILITY** S.A.DUNN & COMPANY, LLC RENSSELAER, NEW YORK

**TOPSOIL INVENTORY MAP** 

DRAWN BY: TLG CHECKED BY: EMW APPROVED BY: AJK FIGURE NO.: DATE: JANUARY 2022 DWG SCALE: 1"=300' PROJECT NO: 182-442

SCALE IN FEET 600



#### REAL ESTATE PURCHASE AGREEMENT

THIS REAL ESTATE PURCHASE AGREEMENT (this "Agreement") is made as of the \_\_\_\_ day of December, 2017 (the "Effective Date"), between and S.A. DUNN & COMPANY, LLC, a New York limited liability company ("Seller") and the CITY OF RENSSELAER, a New York municipal corporation having an address for the transaction of business at 62 Washin