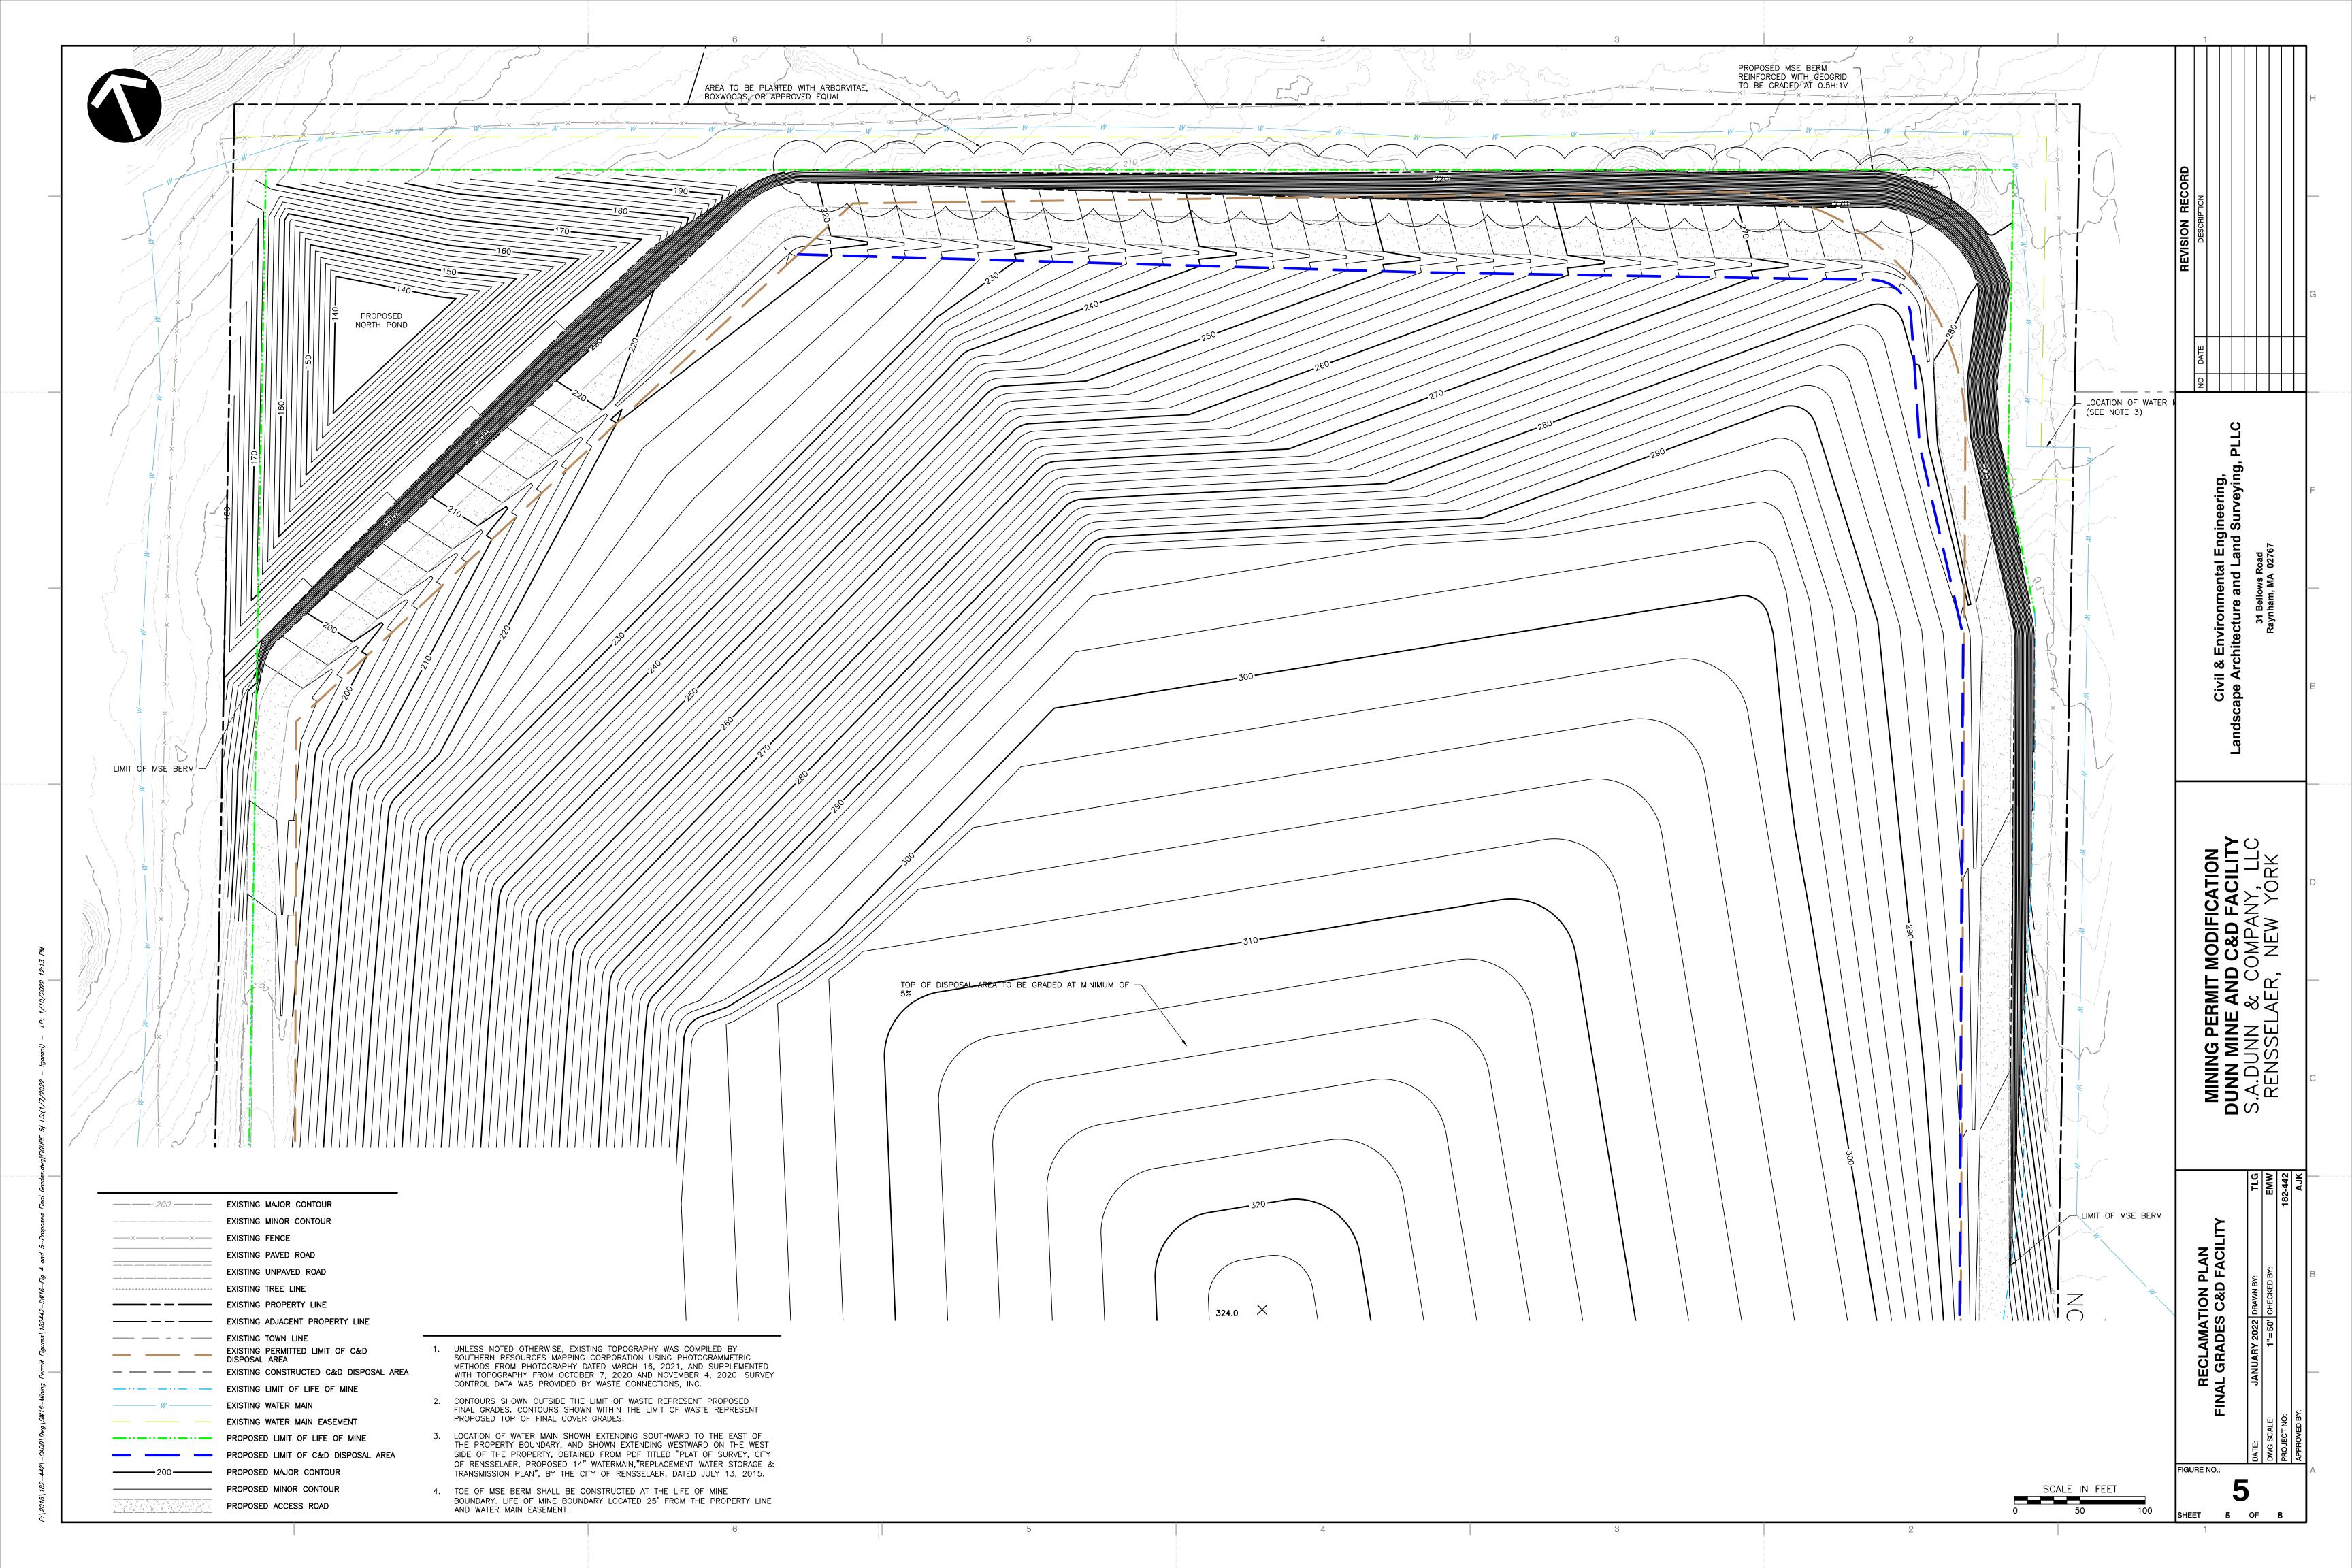

ding phases 10A, 10B, 10C, 9, and 8A The proposed MSE Berm will be constructed in conjunction with Phases 8B and 7B.

#### 3.3.2 Life of Mine

The proposed MSE Berm and revised excavation grades will decrease the life of mine area by 2.27 acres. The life of mine has been adjusted to maintain a 25-foot setback from the property area line to any grading of site features that exceeds the natural repose of the mined materials.

#### 3.3.3 Contingency Plan

The proposed MSE Berm and revised excavation grades do not affect the existing contingency plan.

S.A. Dunn & Company, LLC will provide formal notification to the NYSDEC within 30 days after termination of mining. When the mine has ceased operation, all affected land will be reclaimed as part of the C&D operations within two years.















## **CROSS-SECTION A-A'**

SCALE H:1"=50'; V:1"=50'

Civil & Environmental Engineering,

Landscape Architecture and Land Surveying, PLLC

31 Bellows Road

Raynham, MA 02767

MINING PERMIT MODIFICATION
DUNN MINE AND C&D FACILITY
S.A.DUNN & COMPANY, LLC
RENSSELAER, NEW YORK

FIGURE NO.:

6
SHEET 6 OF 8



Civil & Environmental Engineering, Landscape Architecture and Land Surveying, PLLC

> 31 Bellows Road Raynham, MA 02767

MINING PERMIT MODIFICATION DUNN MINE AND C&D FACILITY

S.A.DUNN & COMPANY, LLC RENSSELAER, NEW YORK

MSE BERM TYPICAL CROSS SECTION

DRAWN BY: EMW CHECKED BY: AJK APPROVED BY: AJK FIGURE NO.:

DATE: JANUARY 2022 DWG SCALE: 1"=8' PROJECT NO: 182-442

#### **NOTES**

TOT-L:

TOT-L

- 1. -ERI-L PHOTOGR-PH T-KEN M-Y 6, 2021.
- 2. TOPSOIL VOLUMES B-SED ON FIELD OBSERV-TI