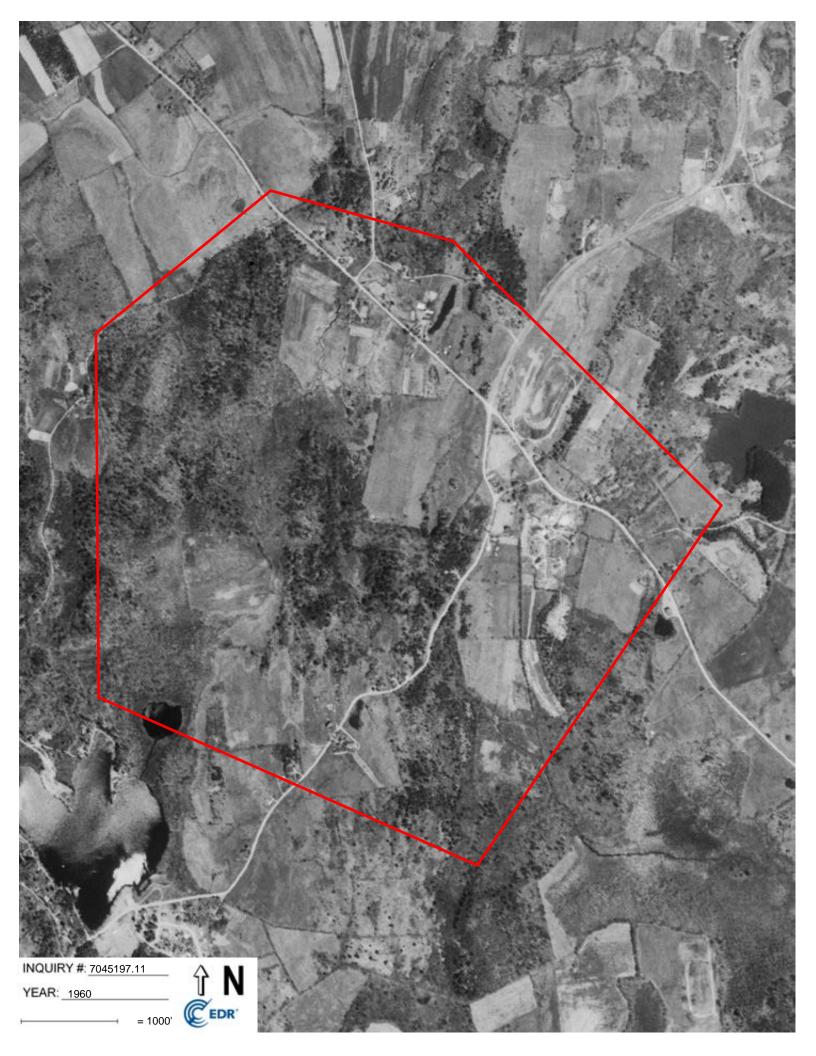

### **1953 Source Sheets**

Averill Park 1953 7.5-minute, 24000 Aerial Photo Revised 1952