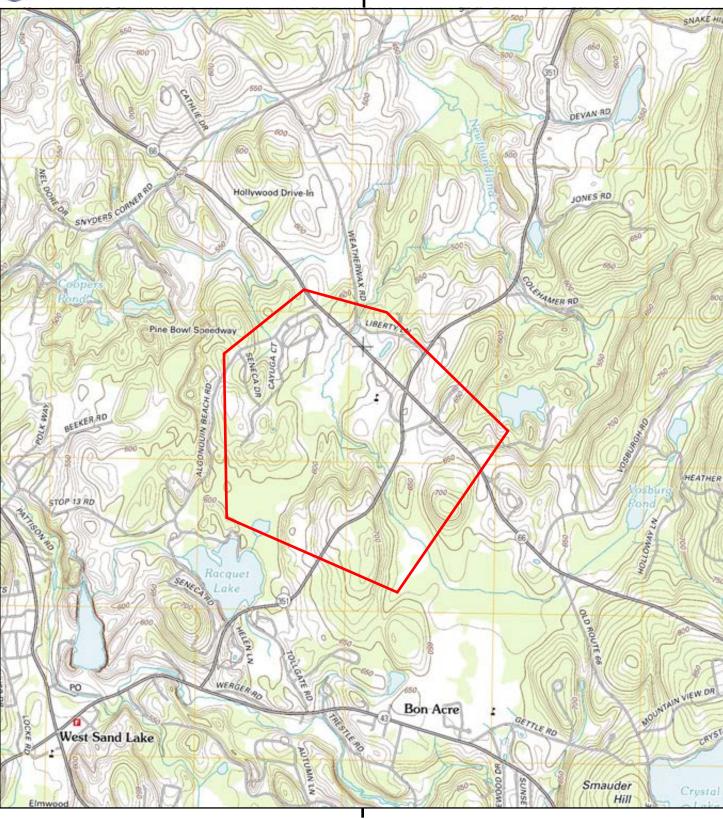

#### **1980 Source Sheets**

Averill Park 1980 7.5-minute, 24000 Aerial Photo Revised 1978

## **Topo Sheet Key**

This EDR Topo Map Report is based upon the following USGS topographic map sheets.