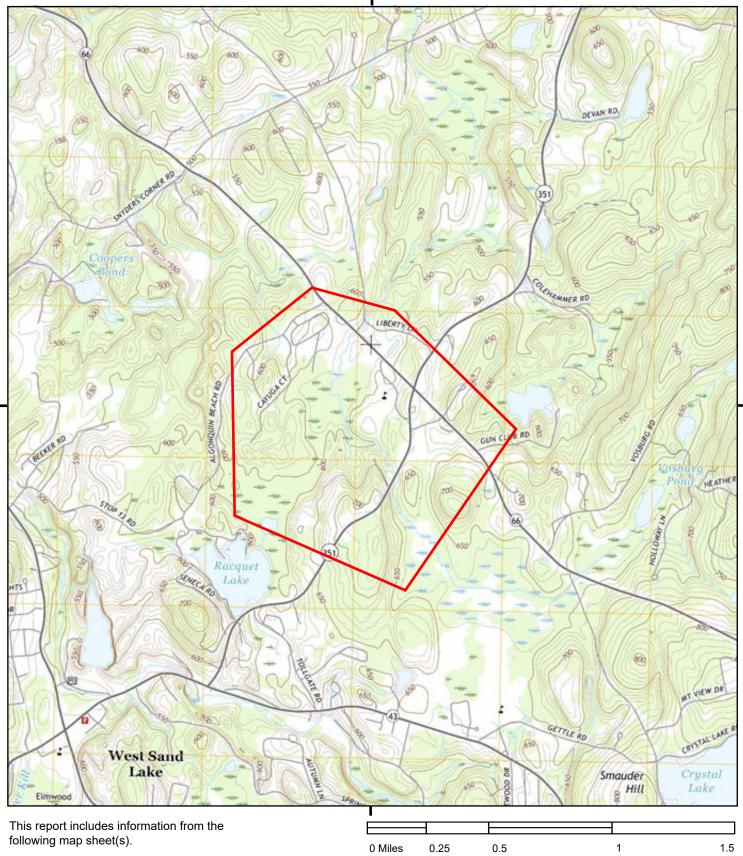

# Historical Topo Map

This report includes information from the following map sheet(s). 0 Miles 0.25 0.5 1 1.5 NW Ν NE SITE NAME: NYSDEC Spill No. 2105197 Algonquin Mi TP, Averill Park, 2013, 7.5-minute ADDRESS: 333 NY-351 Averill Park, NY 12018 W Camp, Dresser & McKee, Inc. CLIENT: