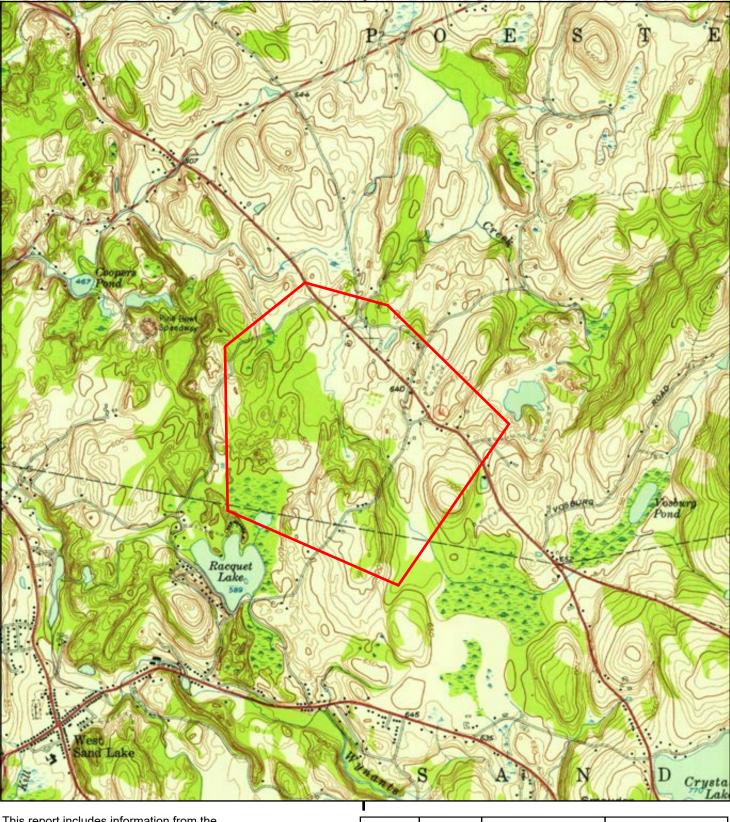

#### **1980 Source Sheets**

Averill Park 1980 7.5-minute, 24000 Aerial Photo Revised 1978

#### **1893 Source Sheets**

Troy 1893 15-minute, 62500

This report includes information from the following map sheet(s).

0 Miles 0.25

1

| SITE NAME: | NYSDEC Spill No. 2105197 Algonquin Mi |
|------------|---------------------------------------|
| ADDRESS:   | 333 NY-351                            |
|            | Averill Park, NY 12018                |
| CLIENT:    | Camp, Dresser & McKee, Inc.           |