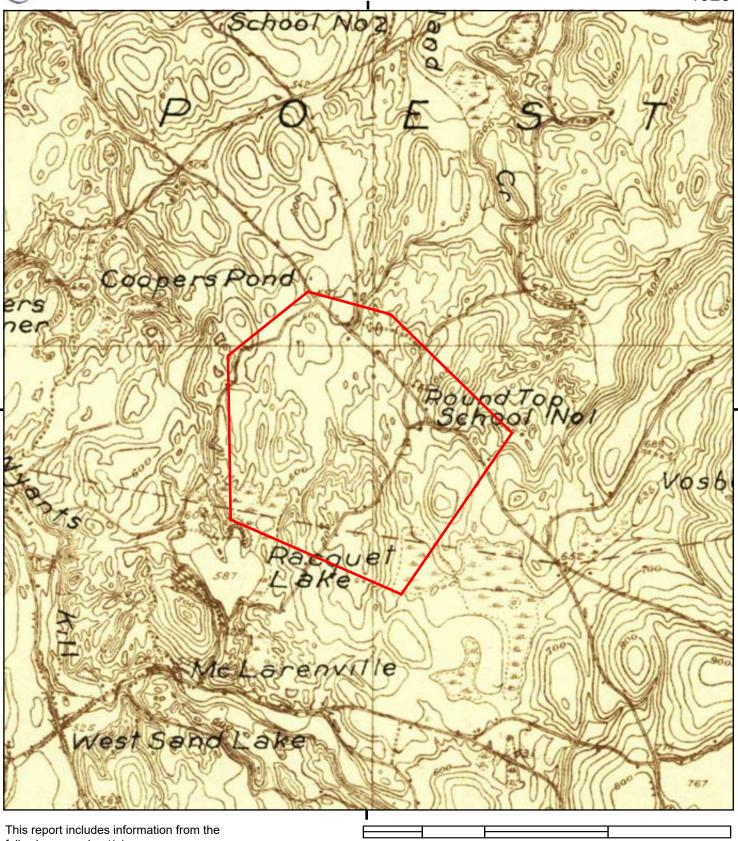

| Camp, Dresser & McKee, Inc.           |

7045197 - 4 page 9

٠N



W

SW

S

SE









0.25

0.5

following map sheet(s).



| SITE NAME:<br>ADDRESS: | NYSDEC Spill No. 2105197 Algonquin Mi<br>333 NY-351 |
|------------------------|-----------------------------------------------------|
|                        | Averill Park, NY 12018                              |
| CLIENT:                | Camp, Dresser & McKee, Inc.                         |

1







| SITE NAME: | NYSDEC Spill No. 2105197 Algonquin Mi |
|------------|---------------------------------------|
| ADDRESS:   | 333 NY-351                            |
|            | Averill Park, NY 12018                |
| CLIENT:    | Camp, Dresser & McKee, Inc.           |
| OLILINI.   |                                       |







0.25

0.5

following map sheet(s).



| SITE NAME: | NYSDEC Spill No. 2105197 Algonquin Mi |
|------------|---------------------------------------|
| ADDRESS:   | 333 NY-351                            |
|            | Averill Park, NY 12018                |
| CLIENT:    | Camp, Dresser & McKee, Inc.           |

1





0.25

This report includes information from the following map sheet(s).



| SITE NAME: | NYSDEC Spill No. 2105197 Algonquin Mi                 |
|------------|-------------------------------------------------------|
| ADDRESS:   | 333 NY-351                                            |
| CLIENT:    | Averill Park, NY 12018<br>Camp, Dresser & McKee, Inc. |

0.5

1





| SITE NAME: | NYSDEC Spill No. 2105197 Algonquin Mi |
|------------|------------------------------------