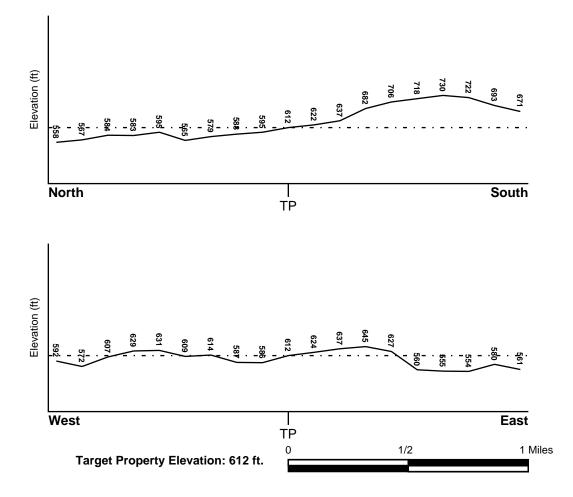

#### COORDINATES

| Latitude (North):             | 42.6629850 - 42^ 39' 46.74" |
|-------------------------------|-----------------------------|
| Longitude (West):             | 73.5832250 - 73^ 34' 59.61" |
| Universal Tranverse Mercator: | Zone 18                     |
| UTM X (Meters):               | 616112.4                    |
| UTM Y (Meters):               | 4724149.5                   |
| Elevation:                    | 612 ft. above sea level     |