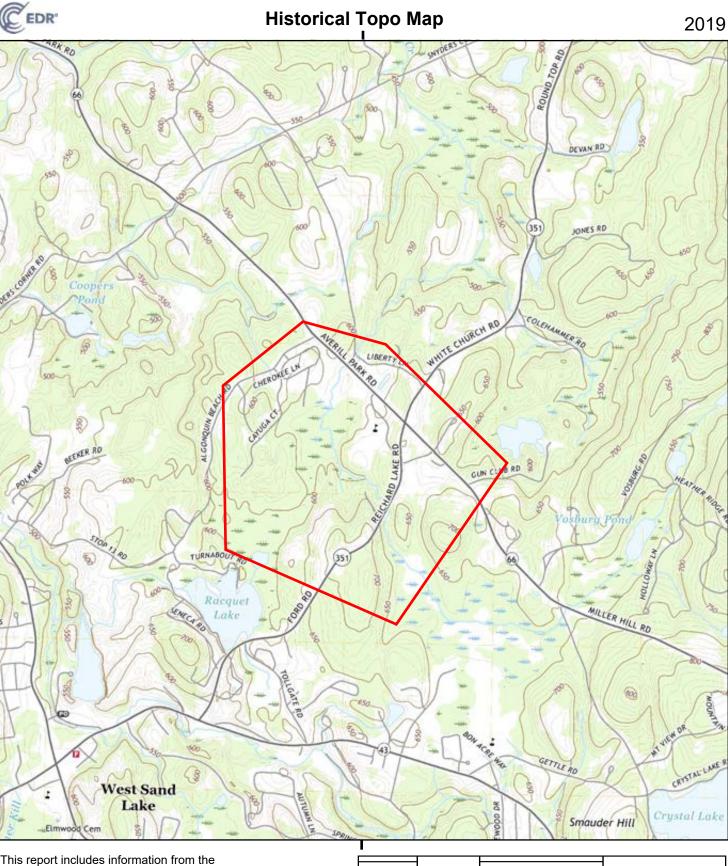

# EDR Historical Topo Map Report with QuadMatch™

6 Armstrong Road, 4th floor Shelton, CT 06484 Toll Free: 800.352.0050 www.edrnet.com

| EDR Historical Topo Map Report 07/07/2 |                             |   |
|----------------------------------------|-----------------------------|---|
| Site Name:                             | Client Name:                |   |
| NYSDEC Spill No. 2105197 Al            | Camp, Dresser & McKee, Inc. | a |

Averill Park, NY 12018 EDR Inquiry # 7045197.4 Camp, Dresser & McKee, Inc. 11 British American Boulevard, Suite 200 Latham, NY 12110 Contact: Amy Picunas

EDR Topographic Map Library has been searched by EDR and maps covering the target property location as provided by Camp, Dresser & McKee, Inc. were identified for the years listed below. EDR's Historical Topo Map Report is designed to assist professionals in evaluating potential liability on a target property resulting from past activities. EDRs Historical Topo Map Report includes a search of a collection of public and private color historical topographic maps, dating back to the late 1800s.

| Search Results: |                         | Coordinates:  | Coordinates:                |  |
|-----------------|-------------------------|---------------|-----------------------------|--|
| P.O.#           | ER 2105197              | Latitude:     | 42.662985 42° 39' 47" North |  |
| Project:        | D009805-24 Algonquin MS | Longitude:    | -73.583225 -73° 35' 0" West |  |
| -               | <b>5</b> 1              | UTM Zone:     | Zone 18 North               |  |
|                 |                         | UTM X Meters: | 616109.10                   |  |
|                 |                         | UTM Y Meters: | 4724363.90                  |  |
|                 |                         | Elevation:    | 611.37' above sea level     |  |
| Maps Provid     | led:                    |               |                             |  |
| 2019            | 1898                    |               |                             |  |
| 2016            | 1895                    |               |                             |  |
| 2013            | 1893                    |               |                             |  |
| 1980            |                         |               |                             |  |
| 1953            |                         |               |                             |  |
| 1950            |                         |               |                             |  |
| 1928            |                         |               |                             |  |
| 1925            |                         |               |                             |  |
|                 |                         |               |                             |  |

### **2019 Source Sheets**

Averill Park 2019 7.5-minute, 24000