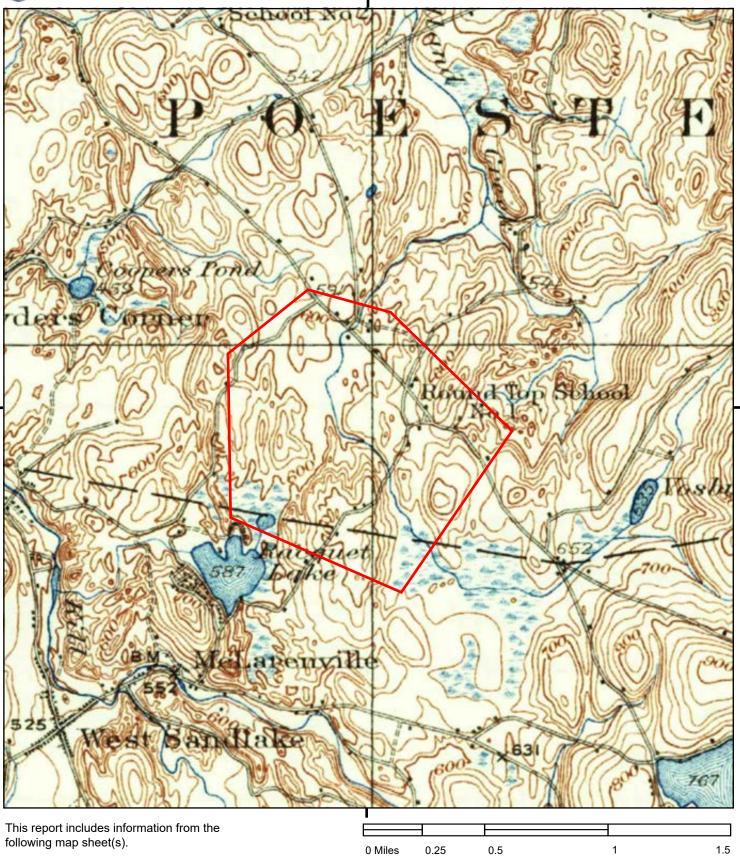

7.5-minute ADDRESS: 333 NY-351 Averill Park, NY 12018 W Camp, Dresser & McKee, Inc. CLIENT:

2013









| SITE NAME: | NYSDEC Spill No. 2105197 Algonquin Mi |
|------------|---------------------------------------|
| ADDRESS:   | 333 NY-351                            |
|            | Averill Park, NY 12018                |
| CLIENT:    | Camp, Dresser & McKee, Inc.           |

7045197 - 4 page 9

٠N



W

SW

S

SE









0.25

0.5

following map sheet(s).



| SITE NAME:<br>ADDRESS: | NYSDEC Spill No. 2105197 Algonquin Mi<br>333 NY-351 |
|------------------------|-----------------------------------------------------|
|                        | Averill Park, NY 12018                              |
| CLIENT:                | Camp, Dresser & McKee, Inc.                         |

1







| SITE NAME: | NYSDEC Spill No. 2105197 Algonquin Mi |
|------------|---------------------------------------|
| ADDRESS:   | 333 NY-351                            |
|            | Averill Park, NY 12018                |
| CLIENT:    | Camp, Dresser & McKee, Inc.           |
| OLILINI.   |                                       |







0.25

0.5

following map sheet(s).



| SITE NAME: | NYSDEC Spill No. 2105197 Algonquin Mi |
|------------|---------------------------------------|
| ADDRESS:   | 333 NY-351                            |
|            | Averill Park, NY 12018                |
| CLIENT:    | Camp, Dresser & McKee, Inc.           |

1





0.25

This report includes information from the following map sheet(s).



| SITE NAME: | NYSDEC Spill No. 2105197 Algonquin Mi