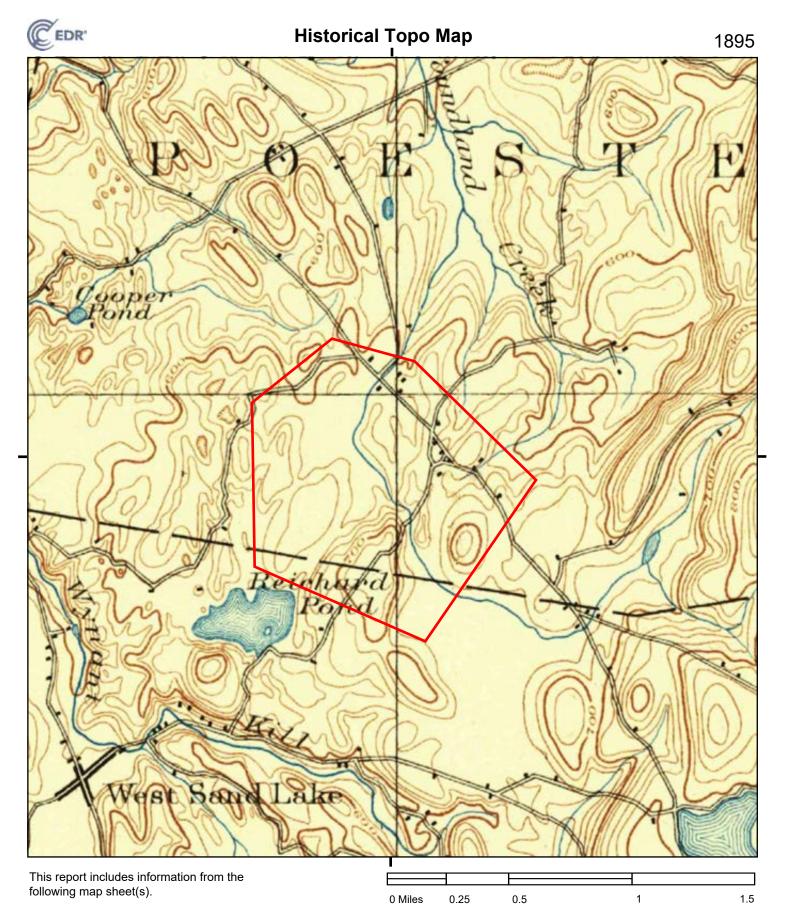

NT:    | Camp, Dresser & McKee, Inc.           |
| OLILINI.   |                                       |







0.25

0.5

following map sheet(s).



| SITE NAME: | NYSDEC Spill No. 2105197 Algonquin Mi |
|------------|---------------------------------------|
| ADDRESS:   | 333 NY-351                            |
|            | Averill Park, NY 12018                |
| CLIENT:    | Camp, Dresser & McKee, Inc.           |

1





0.25

This report includes information from the following map sheet(s).



| SITE NAME: | NYSDEC Spill No. 2105197 Algonquin Mi                 |
|------------|-------------------------------------------------------|
| ADDRESS:   | 333 NY-351                                            |
| CLIENT:    | Averill Park, NY 12018<br>Camp, Dresser & McKee, Inc. |

0.5

1





| SITE NAME: | NYSDEC Spill No. 2105197 Algonquin Mi |
|------------|---------------------------------------|
| ADDRESS:   | 333 NY-351                            |
|            | Averill Park, NY 12018                |
| CLIENT:    | Camp, Dresser & McKee, Inc.           |







0.25

This report includes information from following map sheet(s).



| SITE NAME:<br>ADDRESS: | NYSDEC Spill No. 2105197 Algonquin Mi<br>333 NY-351 |
|------------------------|-----------------------------------------------------|
| ADDITE00.              | Averill Park, NY 12018                              |
| CLIENT:                | Camp, Dresser & McKee, Inc.                         |

1

0.5

NYSDEC Spill No. 2105197 Algonquin Middle School 333 NY-351 Averill Park, NY 12018

Inquiry Number: 7045197.6