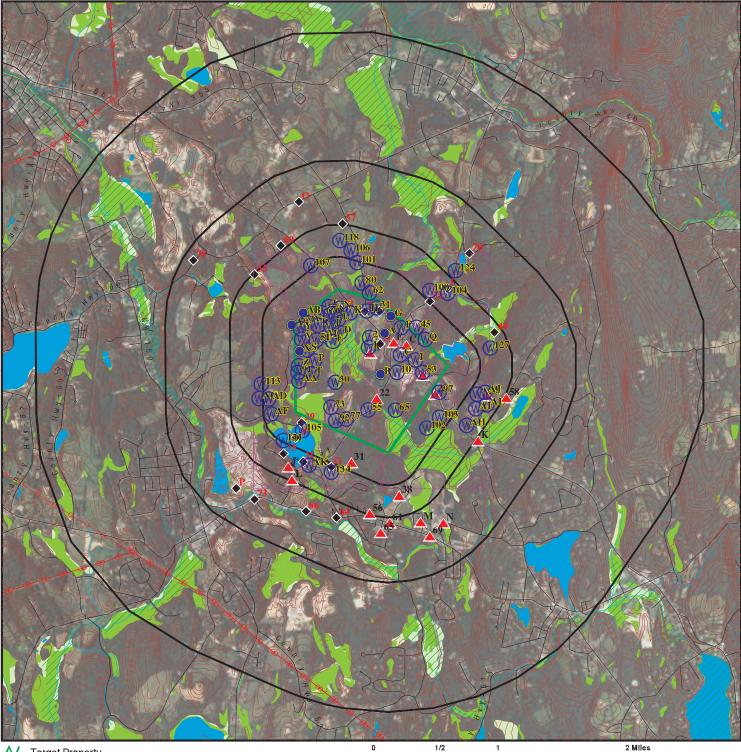

#### Target Property Address: 333 NY-351 AVERILL PARK, NY 12018

Click on Map ID to see full detail.

| MAP<br>ID  | SITE NAME            | ADDRESS              | DATABASE ACRONYMS    | RELATIVE<br>ELEVATION | DIST (ft. & mi.)<br>DIRECTION |
|------------|----------------------|----------------------|----------------------|-----------------------|-------------------------------|
| A1         | ALGONQUIN MIDDLE SCH | 333 NY 351 (RT 351)  | NY Spills            |                       | TP                            |
| A2         | ALGONQUIN MIDDLE SCH | 333 ST RTE 351       | FINDS                |                       | TP                            |
| A3         | ALGONQUIN MIDDLE SCH | 333 NY ROUTE 351     | SPDES                |                       | TP                            |
| A4         | ALGONQUIN MIDDLE SCH | 333 ST RTE 351 AT RT | SPDES                |                       | TP                            |
| A5         | ALGONQUIN MIDDLE SCH | PLANK RD @ RT 66 333 | NY Spills            |                       | TP                            |
| A6         | ALGONQUIN MIDDLE SCH | 333 NY 351           | UST                  |                       | TP                            |
| A7         | ALGONQUIN MIDDLE SCH | 333 NY-351           | NY Spills            |                       | TP                            |
| B8         | HEILMAN RESIDENCE    | 9085 NY HWY 66       | NY Spills            | Lower                 | 1 ft.                         |
| <b>C</b> 9 | POESTENKILL TRANSFER | ST RTE 66 & RTE 351  | FINDS, ECHO          | Higher                | 1 ft.                         |
| B10        | HEFFNER PROPERTY     | 446 WEATHERWAX RD    | FINDS                | Lower                 | 1 ft.                         |
| D11        | L J VALENTE INC      | 8957 ROUTE 66        | AST                  | Lower                 | 1 ft.                         |
| 12         | MAMIROE RES LIBERTY  | 52 LIBERTY LN        | NY Spills            | Lower                 | 1 ft.                         |
| C13        | WASTE MGT RT 66 @ RT | 9002 RT 66 RT 66 @RT | NY Spills            | Higher                | 1 ft.                         |
| E14        | LEGENBAUER GAS & OIL | RT 66 @ RT 351       | NY Spills            | Higher                | 1 ft.                         |
| D15        | BENSON BROTHERS RT 6 | RT 66 @ RT 351       | NY Spills            | Higher                | 1 ft.                         |
| C16        | WASTE MANAGEMENT OF  | ROUTES 351 & 66      | SWF/LF               | Higher                | 1 ft.                         |
| C17        | WASTE MGT RT 66 @ RT | RT 66 @ RT 351       | NY Spills            | Higher                | 1 ft.                         |
| C18        | WASTE MANAGEMENT RT  | RT 66 @ RT 351       | NY Spills            | Higher                | 1 ft.                         |
| 19         | NIMO ALGONQUIN ESTAT | TRACY DR & JACKIE LN | NY Spills            | Lower                 | 1 ft.                         |
| F20        | L J VALENTE INC      | 8957 NY 66           | ICIS, US AIRS, FINDS | Higher                | 1 ft.                         |
| F21        | L J VALENTE INC      | 8957 ROUTE 66        | UST                  | Higher                | 1 ft.                         |
| 22         | ST RTE 351 - C140107 | ST RTE 351           | FINDS                | Higher                | 1 ft.                         |
| F23        | L.J. VALENTE         | 8957 NY 66           | ECHO                 | Higher                | 1 ft.                         |
| F24        | LJ VALENTE INC       | 8957 NY RT 66        | SPDES                | Higher                | 1 ft.                         |
| E25        | POESTENKILL TRANSFER | ST RTE 351 & ST RTE  | FINDS                | Higher                | 1 ft.                         |
| C26        | WASTE MANAGEMENT - P | 8986 NEW YORK 66     | FINDS                | Higher                | 1 ft.                         |
| C27        | RESIDENTAL LOT ACROS | RT 66 @ JOHNSON LN   | NY Spills            | Higher                | 1 ft.                         |
| 28         | ROUTE 66             | 8905 NY HIGHWAY 66   | EDR Hist Auto        | Higher                | 221, 0.042, ESE               |
| 29         | VESEY PROPERTY       | 99 TURNABOUT RD      | FINDS                | Lower                 | 291, 0.055, SW                |
| 30         | MORRIS PROPERTY      | END OF TURNABOUT RD  | FINDS                | Lower                 | 952, 0.180, SW                |
| 31         | COOPER PROPERTY MINE | ST RTE 351 @ ST RTE  | FINDS                | Higher                | 968, 0.183, South             |
| 32         | RT 351 RENS CO HWY D | RT 351               | NY Spills            | Lower                 | 1351, 0.256, NE               |
| G33        | DAHL PROPERTY        | 7 DAHL WAY           | FINDS                | Lower                 | 1463, 0.277, SSW              |
| H34        | TOWN BEACH AT REICHA | SR 351               | FINDS                | Lower                 | 1731, 0.328, SSW              |
| 35         | REICHARDS LAKE ALGAE | 27 ALGONQUIN RD REIC | NY Spills            | Lower                 | 1745, 0.330, SW               |
| G36        | OUTSIDE              | 8 PENNEY LANE        | NY Spills            | Lower                 | 1782, 0.338, SSW              |
| H37        | PRENDERGAST RES TOLL | 106 TOLLGATE RD      | NY Spills            | Lower                 | 1785, 0.338, SSW              |
| 38         | BON ACRE HAMLET      | ST RTE 43 - 1.5 MI E | FINDS                | Higher                | 1799, 0.341, SSE              |
| 39         | TANNENBAUM RES LAURA | 3 LAURA DR           | NY Spills            | Higher                | 2006, 0.380, ESE              |

#### Target Property Address: 333 NY-351 AVERILL PARK, NY 12018

Click on Map ID to see full detail.

| MAP<br>ID   | SITE NAME            | ADDRESS              | DATABASE ACRONYMS                                | RELATIVE<br>ELEVATION | DIST (ft. & mi.)<br>DIRECTION |
|-------------|----------------------|----------------------|--------------------------------------------------|-----------------------|-------------------------------|
| H40         | JENNINGS RES HELEN L | 5 HELEN LN           | NY Spills                                        | Lower                 | 2107, 0.399, SSW              |
| <b>I</b> 41 | ST RTE 351 - C140106 | ST RTE 351 @ NEWFOUN | FINDS                                            | Lower                 | 2130, 0.403, NE               |
| J42         | REICHARDS LAKE MINE  | SENECA RD            | FINDS                                            | Higher                | 2172, 0.411, SW               |
| I43         | NAT GRID TRANSFORMER | 495 RT 351           | NY Spills                                        | Lower                 | 2216, 0.420, NE               |
| 44          | ALEXANDER PROPERTY   | 8 SLUYTER RD         | FINDS                                            | Lower                 | 2322, 0.440, East             |
| J45         | ZAX-UV STATION       | 10 HELLEN LANE       | ECHO                                             | Lower                 | 2345, 0.444, SSW              |
| J46         | ZAX-UV STATION       | 10 HELLEN LANE       | FINDS                                            | Lower                 | 2345, 0.444, SSW              |
| K47         | CUMBERLAND FARMS RT  | RT 66 @ RT 43 MILLER | NY Spills                                        | Higher                | 2563, 0.485, SE               |
| K48         | ACKNER TRUCK RT 66 @ | RT 66 E OF RT 45     | NY Spills                                        | Higher                | 2563, 0.485, SE               |
| K49         | BARNHAM RES RT 43 @  | ROUTE 66 @ ROUTE 43  | NY Spills                                        | Higher                | 2563, 0.485, SE               |
| K50         | CUMBERLAND FARMS 311 | RT 66 @ RT 43 MILLER | NY Spills                                        | Higher                | 2563, 0.485, SE               |
| K51         | CUMBERLAND FARMS RT  | RT 66 @ RT 43 MILLER | NY Spills                                        | Higher                | 2563, 0.485, SE               |
| K52         | NYSEG TRANSFORMER RT | RT 66 @ RT 45        | NY Spills                                        | Higher                | 2563, 0.485, SE               |
| L53         | REICHARDS LAKE DRY H | RT 351               | FINDS                                            | Higher                | 2583, 0.489, SSW              |
| L54         | REICHARDS LAKE WEED  | RT 351               | FINDS                                            | Higher                | 2583, 0.489, SSW              |
| 55          | DENNIS RD PIT        | DENNIS RD            | FINDS                                            | Lower                 | 2591, 0.491, NW               |
| 56          | PRESSUREX INC        | 11 WILKINS DR        | EDR Hist Cleaner                                 | Higher                | 2595, 0.491, South            |
| 57          | RENSSELAER COUNTY AI | 51 CHIO DR & WYNANTS | RCRA NonGen / NLR, FINDS, ECHO, MANIFEST         | Lower                 | 2665, 0.505, NNW              |
| 58          | DRIVEWAY             | 103 VOZBURGH ROAD    | NY Spills                                        | Higher                | 2710, 0.513, ESE              |
| K59         | CUMBERLAND FARMS #31 | RTE 66 & MILLER HILL | UST, RCRA NonGen / NLR                           | Higher                | 2742, 0.519, SE               |
| 60          | TERRY BROS POESTENKI | RT 66 BY DUMP LANDF  | NY Spills                                        | Lower                 | 2835, 0.537, NW               |
| 61          | MILLER'S AUTOMOTIVE  | ROUTE 43 & EASTERN U | UST                                              | Higher                | 2860, 0.542, South            |
| M62         | PALUBA RES BONACRE W | 25 BONACRE WAY TR PK | NY Spills                                        | Higher                | 3113, 0.590, SSE              |
| M63         | ROBINSON RES BON ACR | 38 BON ACRE WAY (TR  | NY Spills                                        | Higher                | 3127, 0.592, SSE              |
| 64          | TROY SAND AND GRAVEL | ROUTE 43             | AST                                              | Lower                 | 3263, 0.618, SSW              |
| 65          | ROBERTS RES BAXTER R | 17 BAXTER RD         | NY Spills                                        | Higher                | 3264, 0.618, South            |
| 66          | QUINN MOTOR CAR INC. | 3502 NY 43           | AST                                              | Lower                 | 3528, 0.668, SSW              |
| N67         | AVERILL PARK CENTRAL | 146 GETTLE ROAD      | UST                                              | Higher                | 3636, 0.689, SSE              |
| N68         | AVERILL PARK CSD BUS | 145 GETTLE ROAD      | AST                                              | Higher                | 3685, 0.698, SSE              |
| 69          | PARK PLAZA DBA ON TH | 3305 NY 43           | UST                                              | Higher                | 3793, 0.718, SSE              |
| 70          | JONES RES JONES RD   | 22 JONES RD          | LTANKS                                           | Lower                 | 3878, 0.734, NE               |
| O71         | HEWITT'S TRUCK & AUT | RD #4 BOX 71         | UST                                              | Lower                 | 3887, 0.736, NNW              |
| 072         | HEWITT'S TRUCK & AUT | SNYDERS CORNERS RD   | LTANKS                                           | Lower                 | 3887, 0.736, NNW              |
| 73          | BONDED CONCRETE INC  | RTE 43               | CBS, AST, CBS AST, NY Spills, RCRA NonGen / NLR, | Lower                 | 3936, 0.745, SW               |
| P74         | WICKI PORTABLE SCREE | 3600 RTE 43          | US MINES                                         | Lower                 | 3938, 0.746, SW               |
| P75         | TROY SAND & GRAVEL - | 3600 ROUTE 43        | SWF/LF                                           | Lower                 | 3938, 0.746, SW               |
| P76         | TROY SAND & GRAVEL W | 3600 ROUTE 43        | UST                                              | Lower                 | 3938, 0.746, SW               |
| P77         | TROY SAND & GRAVEL W | 3600 ROUTE 43        | AST                                              | Lower                 | 3938, 0.746, SW               |
| 78          | WAIT'S GARAGE        | 153 SNYDERS CORNER R | SWF/LF                                           | Lower                 | 4871, 0.923, WNW              |
|             |                      |                      |                                                  |                       |                               |

#### SURROUNDING SITES: SEARCH RESULTS

Surrounding sites were identified in the following databases.

Elevations have been determined from the USGS Digital Elevation Model and should be evaluated on a relative (not an absolute) basis. Relative elevation information between sites of close proximity should be field verified. Sites with an elevation equal to or higher than the target property have been differentiated below from sites with an elevation lower than the target property. Page numbers and map identification numbers refer to the EDR Radius Map report where detailed data on individual sites can be reviewed.

A review of the SWF/LF list, as provided by EDR, and dated 03/29/2022 has revealed that there are 3 SWF/LF sites within approximately 1 mile of the target property.

| Equal/Higher Elevation                | Address                               | Direction / Distance                              | Map ID    | Page       |
|---------------------------------------|---------------------------------------|---------------------------------------------------|-----------|------------|
| WASTE MANAGEMENT OF                   | ROUTES 351 & 66                       | 0 - 1/8 (0.000 mi.)                               | C16       | 29         |
| Lower Elevation                       | Address                               | Direction / Distance                              | Map ID    | Page       |
| TROY SAND & GRAVEL -<br>WAIT'S GARAGE | 3600 ROUTE 43<br>153 SNYDERS CORNER R | SW 1/2 - 1 (0.746 mi.)<br>WNW 1/2 - 1 (0.923 mi.) | P75<br>78 | 138<br>151 |

A review of the LTANKS list, as provided by EDR, and dated 03/15/2022 has revealed that there are 2 LTANKS sites within approximately 1 mile of the target property.

| Lower Elevation                                                                                          | Address                          | Direction / Distance    | Map ID | Page |
|----------------------------------------------------------------------------------------------------------|----------------------------------|-------------------------|--------|------|
| JONES RES JONES RD<br>Spill Number/Closed Date: 0504280 /<br>Site ID: 349161<br>Spill Date: 2005-07-11   | 22 JONES RD<br>2005-08-12        | NE 1/2 - 1 (0.734 mi.)  | 70     | 117  |
| HEWITT'S TRUCK & AUT<br>Spill Number/Closed Date: 8905044 /<br>Site ID: 163913<br>Spill Date: 1989-08-21 | SNYDERS CORNERS RD<br>1989-11-20 | NNW 1/2 - 1 (0.736 mi.) | 072    | 121  |

A review of the UST list, as provided by EDR, has revealed that there are 7 UST sites within approximately 0.75 miles of the target property.

| Equal/Higher Elevation                                      | Address                                                | Direction / Distance    | Map ID | Page |
|-------------------------------------------------------------|--------------------------------------------------------|-------------------------|--------|------|
| L J VALENTE INC<br>Database: UST, Date of Government V      | 8957 ROUTE 66<br>'ersion: 03/21/2022                   | 0 - 1/8 (0.000 mi.)     | F21    | 37   |
| CUMBERLAND FARMS #31<br>Database: UST, Date of Government V | <b>RTE 66 &amp; MILLER HILL</b><br>'ersion: 03/21/2022 | SE 1/2 - 1 (0.519 mi.)  | K59    | 72   |
| MILLER'S AUTOMOTIVE<br>Database: UST, Date of Government V  | ROUTE 43 & EASTERN U<br>/ersion: 03/21/2022            | S 1/2 - 1 (0.542 mi.)   | 61     | 82   |
| AVERILL PARK CENTRAL<br>Database: UST, Date of Government V | 146 GETTLE ROAD<br>/ersion: 03/21/2022                 | SSE 1/2 - 1 (0.689 mi.) | N67    | 100  |
| PARK PLAZA DBA ON TH<br>Database: UST, Date of Government V | 3305 NY 43<br>′ersion: 03/21/2022                      | SSE 1/2 - 1 (0.718 mi.) | 69     | 113  |
| Lower Elevation                                             | Address                                                | Direction / Distance    | Map ID | Page |
| HEWITT'S TRUCK & AUT<br>Database: UST, Date of Government V | RD #4 BOX 71<br>/ersion: 03/21/2022                    | NNW 1/2 - 1 (0.736 mi.) | 071    | 118  |
| TROY SAND & GRAVEL W<br>Database: UST, Date of Government V | 3600 ROUTE 43<br>'ersion: 03/21/2022                   | SW 1/2 - 1 (0.746 mi.)  | P76    | 140  |

A review of the NY Spills list, as provided by EDR, and dated 03/15/2022 has revealed that there are 27 NY Spills sites within approximately 0.625 miles of the target property.

| Equal/Higher Elevation                                                                                                                                                                       | Address                            | Direction / Distance      | Map ID | Page |
|----------------------------------------------------------------------------------------------------------------------------------------------------------------------------------------------|------------------------------------|---------------------------|--------|------|
| WASTE MGT RT 66 @ RT<br>Spill Number/Closed Date: 0106425 /<br>Site ID: 160849<br>Spill Date: 2001-09-19                                                                                     | 9002 RT 66 RT 66 @RT<br>2001-10-03 | 0 - 1/8 (0.000 mi.)       | C13    | 22   |
| LEGENBAUER GAS & OIL<br>Spill Number/Closed Date: 8501459 /<br>Site ID: 247085<br>Spill Date: 1986-08-29                                                                                     | RT 66 @ RT 351<br>2002-07-30       | 0 - 1/8 (0.000 mi.)       | E14    | 24   |
| BENSON BROTHERS RT 6<br>Spill Number/Closed Date: 9508456 /<br>Site ID: 247086<br>Spill Date: 1995-10-11                                                                                     | RT 66 @ RT 351<br>2007-11-21       | 0 - 1/8 (0.000 mi.)       | D15    | 25   |
| WASTE MGT RT 66 @ RT<br>Spill Number/Closed Date: 0308483 /<br>Spill Number/Closed Date: 0401076 /<br>Site ID: 247082<br>Site ID: 247083<br>Spill Date: 2003-11-11<br>Spill Date: 2004-04-30 |                                    | 0 - 1/8 (0.000 mi.)       | C17    | 30   |
| WASTE MANAGEMENT RT<br>Spill Number/Closed Date: 0401464 /<br>Site ID: 247084<br>Spill Date: 2004-05-10                                                                                      | RT 66 @ RT 351<br>2004-11-05       | 0 - 1/8 (0.000 mi.)       | C18    | 32   |
| RESIDENTAL LOT ACROS<br>Spill Number/Closed Date: 1411982 /<br>Site ID: 505791<br>Spill Date: 2015-03-23                                                                                     | RT 66 @ JOHNSON LN<br>2015-04-01   | 0 - 1/8 (0.000 mi.)       | C27    | 42   |
| TANNENBAUM RES LAURA<br>Spill Number/Closed Date: 0312571 /<br>Site ID: 272851<br>Spill Date: 2004-01-22                                                                                     | 3 LAURA DR<br>2004-07-12           | ESE 1/4 - 1/2 (0.380 mi.) | 39     | 53   |
| CUMBERLAND FARMS RT                                                                                                                                                                          | RT 66 @ RT 43 MILLER               | SE 1/4 - 1/2 (0.485 mi.)  | K47    | 58   |