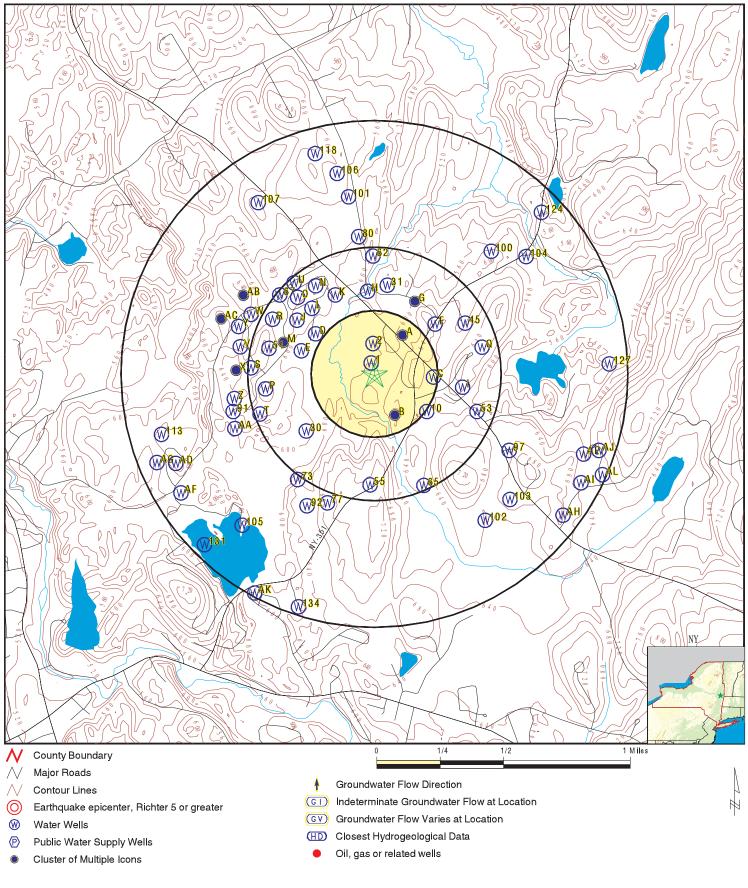

#### Target Property Address: 333 NY-351 AVERILL PARK, NY 12018

Click on Map ID to see full detail.

| MAP<br>ID  | SITE NAME            | ADDRESS              | DATABASE ACRONYMS    | RELATIVE<br>ELEVATION | DIST (ft. & mi.)<br>DIRECTION |
|------------|----------------------|----------------------|----------------------|-----------------------|-------------------------------|
| A1         | ALGONQUIN MIDDLE SCH | 333 NY 351 (RT 351)  | NY Spills            |                       | TP                            |
| A2         | ALGONQUIN MIDDLE SCH | 333 ST RTE 351       | FINDS                |                       | TP                            |
| A3         | ALGONQUIN MIDDLE SCH | 333 NY ROUTE 351     | SPDES                |                       | TP                            |
| A4         | ALGONQUIN MIDDLE SCH | 333 ST RTE 351 AT RT | SPDES                |                       | TP                            |
| A5         | ALGONQUIN MIDDLE SCH | PLANK RD @ RT 66 333 | NY Spills            |                       | TP                            |
| A6         | ALGONQUIN MIDDLE SCH | 333 NY 351           | UST                  |                       | TP                            |
| A7         | ALGONQUIN MIDDLE SCH | 333 NY-351           | NY Spills            |                       | TP                            |
| B8         | HEILMAN RESIDENCE    | 9085 NY HWY 66       | NY Spills            | Lower                 | 1 ft.                         |
| <b>C</b> 9 | POESTENKILL TRANSFER | ST RTE 66 & RTE 351  | FINDS, ECHO          | Higher                | 1 ft.                         |
| B10        | HEFFNER PROPERTY     | 446 WEATHERWAX RD    | FINDS                | Lower                 | 1 ft.                         |
| D11        | L J VALENTE INC      | 8957 ROUTE 66        | AST                  | Lower                 | 1 ft.                         |
| 12         | MAMIROE RES LIBERTY  | 52 LIBERTY LN        | NY Spills            | Lower                 | 1 ft.                         |
| C13        | WASTE MGT RT 66 @ RT | 9002 RT 66 RT 66 @RT | NY Spills            | Higher                | 1 ft.                         |
| E14        | LEGENBAUER GAS & OIL | RT 66 @ RT 351       | NY Spills            | Higher                | 1 ft.                         |
| D15        | BENSON BROTHERS RT 6 | RT 66 @ RT 351       | NY Spills            | Higher                | 1 ft.                         |
| C16        | WASTE MANAGEMENT OF  | ROUTES 351 & 66      | SWF/LF               | Higher                | 1 ft.                         |
| C17        | WASTE MGT RT 66 @ RT | RT 66 @ RT 351       | NY Spills            | Higher                | 1 ft.                         |
| C18        | WASTE MANAGEMENT RT  | RT 66 @ RT 351       | NY Spills            | Higher                | 1 ft.                         |
| 19         | NIMO ALGONQUIN ESTAT | TRACY DR & JACKIE LN | NY Spills            | Lower                 | 1 ft.                         |
| F20        | L J VALENTE INC      | 8957 NY 66           | ICIS, US AIRS, FINDS | Higher                | 1 ft.                         |
| F21        | L J VALENTE INC      | 8957 ROUTE 66        | UST                  | Higher                | 1 ft.                         |
| 22         | ST RTE 351 - C140107 | ST RTE 351           | FINDS                | Higher                | 1 ft.                         |
| F23        | L.J. VALENTE         | 8957 NY 66           | ECHO                 | Higher                | 1 ft.                         |
| F24        | LJ VALENTE INC       | 8957 NY RT 66        | SPDES                | Higher                | 1 ft.                         |
| E25        | POESTENKILL TRANSFER | ST RTE 351 & ST RTE  | FINDS                | Higher                | 1 ft.                         |
| C26        | WASTE MANAGEMENT - P | 8986 NEW YORK 66     | FINDS                | Higher                | 1 ft.                         |
| C27        | RESIDENTAL LOT ACROS | RT 66 @ JOHNSON LN   | NY Spills            | Higher                | 1 ft.                         |
| 28         | ROUTE 66             | 8905 NY HIGHWAY 66   | EDR Hist Auto        | Higher                | 221, 0.042, ESE               |
| 29         | VESEY PROPERTY       | 99 TURNABOUT RD      | FINDS                | Lower                 | 291, 0.055, SW                |
| 30         | MORRIS PROPERTY      | END OF TURNABOUT RD  | FINDS                | Lower                 | 952, 0.180, SW                |
| 31         | COOPER PROPERTY MINE | ST RTE 351 @ ST RTE  | FINDS                | Higher                | 968, 0.183, South             |
| 32         | RT 351 RENS CO HWY D | RT 351               | NY Spills            | Lower                 | 1351, 0.256, NE               |
| G33        | DAHL PROPERTY        | 7 DAHL WAY           | FINDS                | Lower                 | 1463, 0.277, SSW              |
| H34        | TOWN BEACH AT REICHA | SR 351               | FINDS                | Lower                 | 1731, 0.328, SSW              |
| 35         | REICHARDS LAKE ALGAE | 27 ALGONQUIN RD REIC | NY Spills            | Lower                 | 1745, 0.330, SW               |
| G36        | OUTSIDE              | 8 PENNEY LANE        | NY Spills            | Lower                 | 1782, 0.338, SSW              |
| H37        | PRENDERGAST RES TOLL | 106 TOLLGATE RD      | NY Spills            | Lower                 | 1785, 0.338, SSW              |
| 38         | BON ACRE HAMLET      | ST RTE 43 - 1.5 MI E | FINDS                | Higher                | 1799, 0.341, SSE              |
| 39         | TANNENBAUM RES LAURA | 3 LAURA DR           | NY Spills            | Higher                | 2006, 0.380, ESE              |

#### Target Property Address: 333 NY-351 AVERILL PARK, NY 12018

Click on Map ID to see full detail.

| MAP<br>ID   | SITE NAME            | ADDRESS              | DATABASE ACRONYMS                                | RELATIVE<br>ELEVATION | DIST (ft. & mi.)<br>DIRECTION |
|-------------|----------------------|----------------------|--------------------------------------------------|-----------------------|-------------------------------|
| H40         | JENNINGS RES HELEN L | 5 HELEN LN           | NY Spills                                        | Lower                 | 2107, 0.399, SSW              |
| <b>I</b> 41 | ST RTE 351 - C140106 | ST RTE 351 @ NEWFOUN | FINDS                                            | Lower                 | 2130, 0.403, NE               |
| J42         | REICHARDS LAKE MINE  | SENECA RD            | FINDS                                            | Higher                | 2172, 0.411, SW               |
| I43         | NAT GRID TRANSFORMER | 495 RT 351           | NY Spills                                        | Lower                 | 2216, 0.420, NE               |
| 44          | ALEXANDER PROPERTY   | 8 SLUYTER RD         | FINDS                                            | Lower                 | 2322, 0.440, East             |
| J45         | ZAX-UV STATION       | 10 HELLEN LANE       | ECHO                                             | Lower                 | 2345, 0.444, SSW              |
| J46         | ZAX-UV STATION       | 10 HELLEN LANE       | FINDS                                            | Lower                 | 2345, 0.444, SSW              |
| K47         | CUMBERLAND FARMS RT  | RT 66 @ RT 43 MILLER | NY Spills                                        | Higher                | 2563, 0.485, SE               |
| K48         | ACKNER TRUCK RT 66 @ | RT 66 E OF RT 45     | NY Spills                                        | Higher                | 2563, 0.485, SE               |
| K49         | BARNHAM RES RT 43 @  | ROUTE 66 @ ROUTE 43  | NY Spills                                        | Higher                | 2563, 0.485, SE               |
| K50         | CUMBERLAND FARMS 311 | RT 66 @ RT 43 MILLER | NY Spills                                        | Higher                | 2563, 0.485, SE               |
| K51         | CUMBERLAND FARMS RT  | RT 66 @ RT 43 MILLER | NY Spills                                        | Higher                | 2563, 0.485, SE               |
| K52         | NYSEG TRANSFORMER RT | RT 66 @ RT 45        | NY Spills                                        | Higher                | 2563, 0.485, SE               |
| L53         | REICHARDS LAKE DRY H | RT 351               | FINDS                                            | Higher                | 2583, 0.489, SSW              |
| L54         | REICHARDS LAKE WEED  | RT 351               | FINDS                                            | Higher                | 2583, 0.489, SSW              |
| 55          | DENNIS RD PIT        | DENNIS RD            | FINDS                                            | Lower                 | 2591, 0.491, NW               |
| 56          | PRESSUREX INC        | 11 WILKINS DR        | EDR Hist Cleaner                                 | Higher                | 2595, 0.491, South            |
| 57          | RENSSELAER COUNTY AI | 51 CHIO DR & WYNANTS | RCRA NonGen / NLR, FINDS, ECHO, MANIFEST         | Lower                 | 2665, 0.505, NNW              |
| 58          | DRIVEWAY             | 103 VOZBURGH ROAD    | NY Spills                                        | Higher                | 2710, 0.513, ESE              |
| K59         | CUMBERLAND FARMS #31 | RTE 66 & MILLER HILL | UST, RCRA NonGen / NLR                           | Higher                | 2742, 0.519, SE               |
| 60          | TERRY BROS POESTENKI | RT 66 BY DUMP LANDF  | NY Spills                                        | Lower                 | 2835, 0.537, NW               |
| 61          | MILLER'S AUTOMOTIVE  | ROUTE 43 & EASTERN U | UST                                              | Higher                | 2860, 0.542, South            |
| M62         | PALUBA RES BONACRE W | 25 BONACRE WAY TR PK | NY Spills                                        | Higher                | 3113, 0.590, SSE              |
| M63         | ROBINSON RES BON ACR | 38 BON ACRE WAY (TR  | NY Spills                                        | Higher                | 3127, 0.592, SSE              |
| 64          | TROY SAND AND GRAVEL | ROUTE 43             | AST                                              | Lower                 | 3263, 0.618, SSW              |
| 65          | ROBERTS RES BAXTER R | 17 BAXTER RD         | NY Spills                                        | Higher                | 3264, 0.618, South            |
| 66          | QUINN MOTOR CAR INC. | 3502 NY 43           | AST                                              | Lower                 | 3528, 0.668, SSW              |
| N67         | AVERILL PARK CENTRAL | 146 GETTLE ROAD      | UST                                              | Higher                | 3636, 0.689, SSE              |
| N68         | AVERILL PARK CSD BUS | 145 GETTLE ROAD      | AST                                              | Higher                | 3685, 0.698, SSE              |
| 69          | PARK PLAZA DBA ON TH | 3305 NY 43           | UST                                              | Higher                | 3793, 0.718, SSE              |
| 70          | JONES RES JONES RD   | 22 JONES RD          | LTANKS                                           | Lower                 | 3878, 0.734, NE               |
| O71         | HEWITT'S TRUCK & AUT | RD #4 BOX 71         | UST                                              | Lower                 | 3887, 0.736, NNW              |
| 072         | HEWITT'S TRUCK & AUT | SNYDERS CORNERS RD   | LTANKS                                           | Lower                 | 3887, 0.736, NNW              |
| 73          | BONDED CONCRETE INC  | RTE 43               | CBS, AST, CBS AST, NY Spills, RCRA NonGen / NLR, | Lower                 | 3936, 0.745, SW               |
| P74         | WICKI PORTABLE SCREE | 3600 RTE 43          | US MINES                                         | Lower                 | 3938, 0.746, SW               |
| P75         | TROY SAND & GRAVEL - | 3600 ROUTE 43        | SWF/LF                                           | Lower                 | 3938, 0.746, SW               |
| P76         | TROY SAND & GRAVEL W | 3600 ROUTE 43        | UST                                              | Lower                 | 3938, 0.746, SW               |
| P77         | TROY SAND & GRAVEL W | 3600 ROUTE 43        | AST                                              | Lower                 | 3938, 0.746, SW               |
| 78          | WAIT'S GARAGE        | 153 SNYDERS CORNER R | SWF/LF                                           | Lower                 | 4871, 0.923, WNW              |
|             |                      |                      |                                                  |                       |                               |