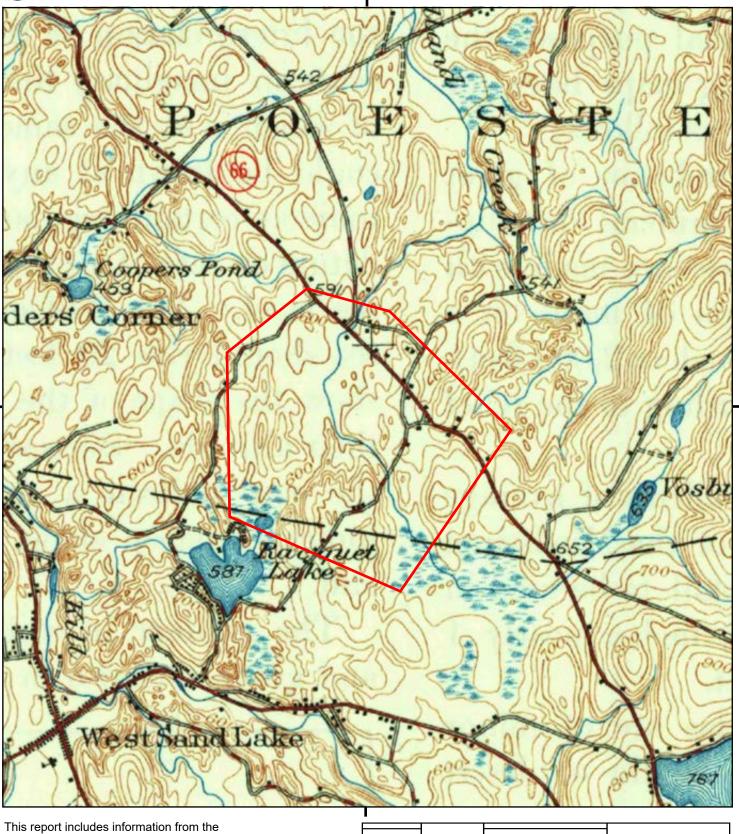

### **1953 Source Sheets**

Averill Park 1953 7.5-minute, 24000 Aerial Photo Revised 1952

following map sheet(s).

| SITE NAME:<br>ADDRESS: | NYSDEC Spill No. 2105197 Algonquin Mi<br>333 NY-351 |
|------------------------|-----------------------------------------------------|
|                        | Averill Park, NY 12018                              |
| CLIENT:                | Camp, Dresser & McKee, Inc.                         |