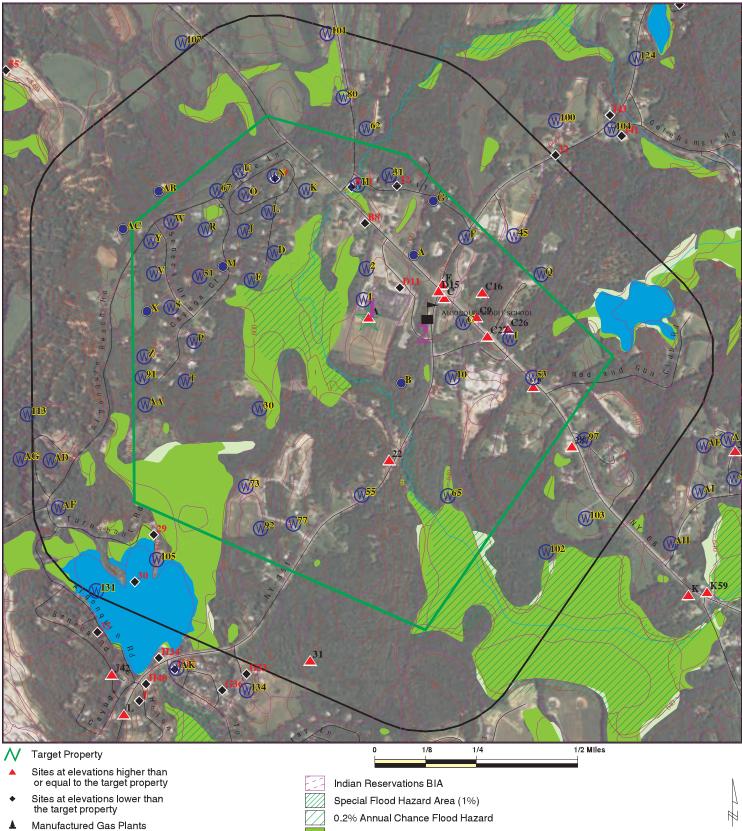

#### SURROUNDING SITES: SEARCH RESULTS

Surrounding sites were identified in the following databases.

Elevations have been determined from the USGS Digital Elevation Model and should be evaluated on a relative (not an absolute) basis. Relative elevation information between sites of close proximity should be field verified. Sites with an elevation equal to or higher than the target property have been differentiated below from sites with an elevation lower than the target property. Page numbers and map identification numbers refer to the EDR Radius Map report where detailed data on individual sites can be reviewed.

Sites listed in *bold italics* are in multiple databases.

Unmappable (orphan) sites are not considered in the foregoing analysis.