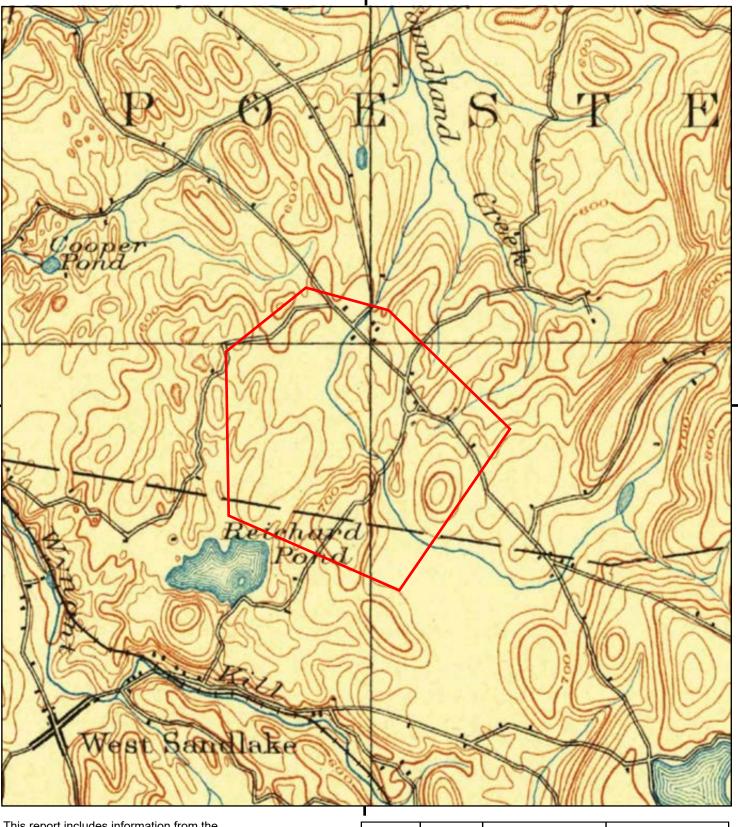

verill Park, NY 12018                              |
| CLIENT:                | Camp, Dresser & McKee, Inc.                         |

1







| SITE NAME: | NYSDEC Spill No. 2105197 Algonquin Mi |
|------------|---------------------------------------|
| ADDRESS:   | 333 NY-351                            |
|            | Averill Park, NY 12018                |
| CLIENT:    | Camp, Dresser & McKee, Inc.           |
| OLILINI.   |                                       |







0.25

0.5

following map sheet(s).



| SITE NAME: | NYSDEC Spill No. 2105197 Algonquin Mi |
|------------|---------------------------------------|
| ADDRESS:   | 333 NY-351                            |
|            | Averill Park, NY 12018                |
| CLIENT:    | Camp, Dresser & McKee, Inc.           |

1





0.25

This report includes information from the following map sheet(s).



| SITE NAME: | NYSDEC Spill No. 2105197 Algonquin Mi                 |
|------------|-------------------------------------------------------|
| ADDRESS:   | 333 NY-351                                            |
| CLIENT:    | Averill Park, NY 12018<br>Camp, Dresser & McKee, Inc. |

0.5

1





| SITE NAME: | NYSDEC Spill No. 2105197 Algonquin Mi |
|------------|---------------------------------------|
| ADDRESS:   | 333 NY-351                            |
|            | Averill Park, NY 12018                |
| CLIENT:    | Camp, Dresser & McKee, Inc.           |







0.25

This report includes information from following map sheet(s).



| SITE NAME:<br>ADDRESS: | NYSDEC Spill No. 2105197 Algonquin Mi<br>333 N