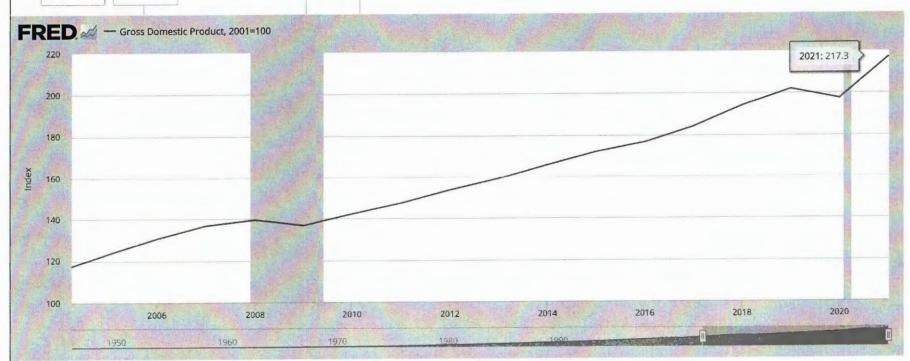

| -                                                                               |                                                                                                                                                                                                                                                                                                              |                                                       |  |  |





Categories > National Accounts > National Income & Product Accounts > GDP/GNP

### ☆ Gross Domestic Product (GDP)

2021-01-01

DOWNLOAD &

Observation: 2021: **217.3** (+ more) Updated: Jan 27, 2022

2004-04-01

Units: Index Mar 2001=100, Seasonally Adjusted Annual Rate Annual, Average

1Y | 5Y | 10Y | Max

EDIT GRAPH 🌣



Shaded areas indicate U.S. recessions.

Source: U.S. Bureau of Economic Analysis

fred.stlouisfed.org

Share Links 🔗

Account Tools 🚨









Source: U.S. Bureau of Economic Analysis 🗹

Release: Gross Domestic Product 🗹

Units: Billions of Dollars, Seasonally Adjusted Annual Rate

As per Federal Reserve Economic Data (FRED) and accounting for inflation, attached, the GDP implicit price deflator shows that our SLOC meets the threshold as required by New York State. Based on NDP's standing line of credit (SLOC) original required value, \$44,064 USD and our current SLOC of \$60,000 USD, NDP concludes that no adjustment is needed at this time, and that our current SLOC is sufficient to cover all costs of decommissioning.