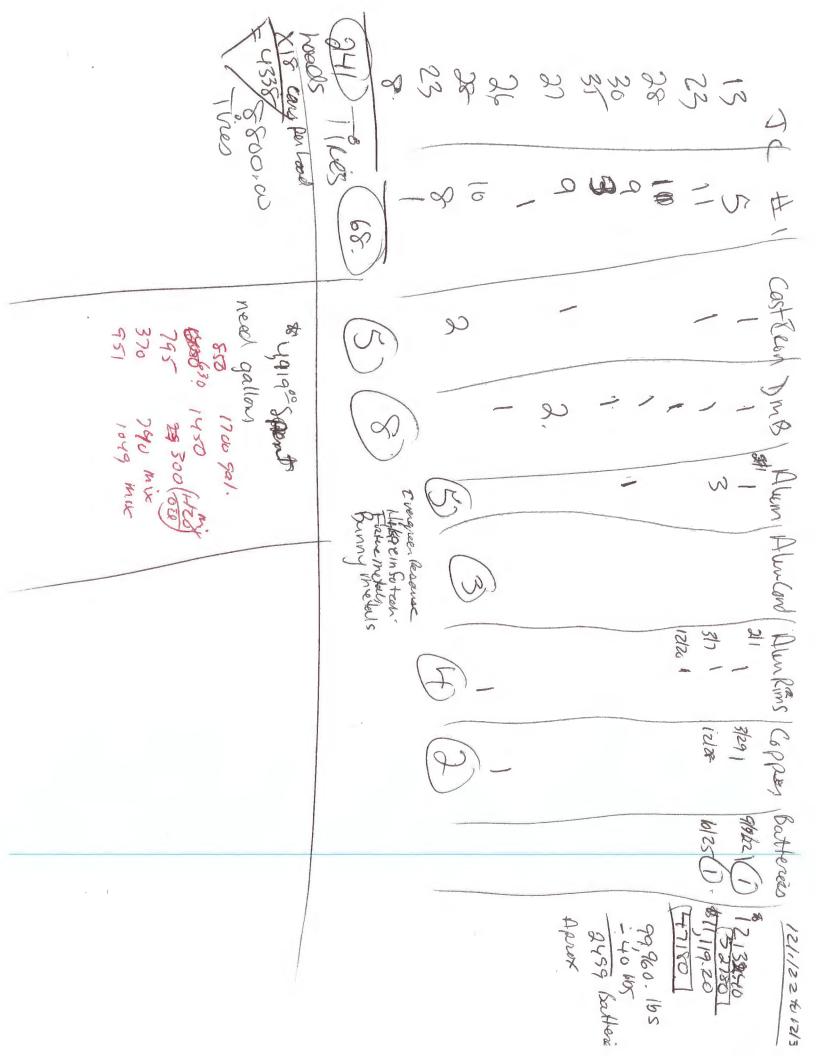

| SECTION 2A VDF/REPAIR SHOPS- END-OF-LIFE VEHICLES (ELVs) PROCESSED                                                                                                                                                      |
|-------------------------------------------------------------------------------------------------------------------------------------------------------------------------------------------------------------------------|
| • Provide the number of ELVs received from January 1 to December 31:                                                                                                                                                    |
| • Provide the number of ELVs crushed and/or removed from the facility from January 1 to December 31:                                                                                                                    |
| • Provide the number of ELVs stored at the facility as of December 31:                                                                                                                                                  |
| Provide the highest number of ELVs stored at the facility     at any one time from January 1 to December 31:      56                                                                                                    |
| Provide the approximate area used for the storage of vehicles (acres):                                                                                                                                                  |
| <ul> <li>Provide the names of scrap metal processors to which you sold or sent decommissioned ELVs:</li> </ul>                                                                                                          |
| 1) Milliam Zean + metal mansfield o His                                                                                                                                                                                 |
| 2) Ben Weitsman & Sons New Costle PA.                                                                                                                                                                                   |
|                                                                                                                                                                                                                         |
| 3) EMR Catskill Ny                                                                                                                                                                                                      |
| <br>SECTION 2B MOBILE CRUSHERS - END-OF-LIFE VEHICLES (ELVs) PROCESSED                                                                                                                                                  |
|                                                                                                                                                                                                                         |
| SECTION 2B MOBILE CRUSHERS - END-OF-LIFE VEHICLES (ELVs) PROCESSED                                                                                                                                                      |
| SECTION 2B MOBILE CRUSHERS - END-OF-LIFE VEHICLES (ELVs) PROCESSED  • Provide the number of ELVs crushed from January 1 to December 3:                                                                                  |
| SECTION 2B MOBILE CRUSHERS - END-OF-LIFE VEHICLES (ELVs) PROCESSED  • Provide the number of ELVs crushed from January 1 to December 3:  • Provide the names of each facility where you crushed decommissioned ELVs:     |
| SECTION 2B MOBILE CRUSHERS - END-OF-LIFE VEHICLES (ELVs) PROCESSED  Provide the number of ELVs crushed from January 1 to December 3:  Provide the names of each facility where you crushed decommissioned ELVs:         |
| SECTION 2B MOBILE CRUSHERS - END-OF-LIFE VEHICLES (ELVs) PROCESSED  • Provide the number of ELVs crushed from January 1 to December 3:  • Provide the names of each facility where you crushed decommissioned ELVs:  1) |
| SECTION 2B MOBILE CRUSHERS - END-OF-LIFE VEHICLES (ELVs) PROCESSED  • Provide the number of ELVs crushed from January 1 to December 3:  • Provide the names of each facility where you crushed decommissioned ELVs:  1) |
| SECTION 2B MOBILE CRUSHERS - END-OF-LIFE VEHICLES (ELVs) PROCESSED  • Provide the number of ELVs crushed from January 1 to December 3:  • Provide the names of each facility where you crushed decommissioned ELVs:  1) |

|                                         |                                          | Fluid V                          | Destination Name & Address    |                    |                                                                                         |
|-----------------------------------------|------------------------------------------|----------------------------------|-------------------------------|--------------------|-----------------------------------------------------------------------------------------|
| Waste Fluid<br>Recovered                | Used<br>on-site<br>(oil heater,<br>etc.) | Stored<br>on-site at<br>year-end | Sold/<br>Recycled<br>off-site | Disposed off-site* | (Indicate permitted facility or permitted Part 364 transporter accepting waste fluids.) |
| Refrigerant (pounds)                    | 20 165                                   | Ø                                | d                             | ø                  |                                                                                         |
| Used Oil**<br>(gallons)                 |                                          |                                  |                               |                    | Advanced Recycling<br>milford, PA 18664                                                 |
| Diesel Fuel<br>(gallons)                | all/mix                                  | \$                               | 0                             |                    | Rouse + Rocyclack                                                                       |
| Gasoline<br>(gallons)                   | all mix                                  | Ø                                | 7509                          | 7509               | Advanced Recycling<br>Milford PA 18664                                                  |
| Engine Coolant/<br>Antifreeze (gallons) | 200g to-                                 |                                  |                               |                    | Reuse / Recycled                                                                        |
| Window Washing<br>Fluid (gallons)       | Reuse                                    |                                  |                               |                    |                                                                                         |
| Other (specify)                         | Wask                                     | Less they                        | 8 20005                       |                    | Empire Tike of Edgewald<br>1212. Nouvida RD<br>Plain Freda CT                           |
|                                         |                                          | -                                | 8300                          | 8800.              |                                                                                         |

#### **SECTION 4 - SCRAP METAL**

Complete this table by reporting the amount of metal received, stored and sent off site, by the facility, during the reporting period. Destination Received Stored On Site Sent Off Site **Material Types** (tons) (tons) (tons) To Scrap NYS Planning Unit (or state if Metal other than New York) Processor Sheek Ferrous Scrap Renselaer Eront metal Yes No Metal 1846,6 1892 Lordene metal Aluminum 75.84gt Yes No 75.84gt 10-NIT Scrap Metal New Jersey Scrap northeast metals 1162165 Lead Weights Yes No 1000 165 northeast metals Non – Ferrous 92,50gt 10,000 165 92,50gt Yes No Scrap Metal Empire Tire of Edgena waste Thes Yes Other (specify): No Yes No SECTION 5 - MERCURY SWITCHES COLLECTED Provide the number of mercury-containing devices recovered. Including but not limited to hood & trunk lighting switches (H&TS) and antilock brake assemblies (ABS). H&TS Oll (Number) Indicate permitted facility or permitted transporter accepting mercury containing devices: Stored on site DEC Collection Buckets SECTION 6 - AIR BAGS COLLECTED Provide the number of air bags recovered. Number of Air Bags Removed: Number of Air Bags Deployed: Indicate permitted facility or permitted transporter accepting air bags: NA

### **SECTION 7 - LEAD-ACID BATTERIES COLLECTED**

| Provide the number of lead-acid batteries <u>recovered</u> and their disposition.                 |                                               |  |  |  |  |  |  |
|---------------------------------------------------------------------------------------------------|-----------------------------------------------|--|--|--|--|--|--|
| Number of Lead-Acid Batteries collected from ELVs:                                                |                                               |  |  |  |  |  |  |
| Indicate permitted facility or permitted transporter accepting lead-acid batteries                |                                               |  |  |  |  |  |  |
| RSR CORP I                                                                                        | nterra Corp.                                  |  |  |  |  |  |  |
| 65 Ballard Ed                                                                                     |                                               |  |  |  |  |  |  |
| middleton, NY- 10943                                                                              |                                               |  |  |  |  |  |  |
| Any materials disposed must undergo a hazardous waste determination and hazardous.                | proper handling, storage and disposal, if     |  |  |  |  |  |  |
| SECTION 8 – WASTE TIRES COL                                                                       | LECTED                                        |  |  |  |  |  |  |
| Number of waste tires stored on-site:                                                             | ∠- 1000. as of December 31                    |  |  |  |  |  |  |
| Number of used tires available for sale on-site:                                                  | 150 to as of December 31                      |  |  |  |  |  |  |
| Number of used tires sold:                                                                        | 560 to- during operating year                 |  |  |  |  |  |  |
| Number of waste tires shipped off-site for recycling, disposal, other:                            | 3800 during operating year                    |  |  |  |  |  |  |
| Indicate name of facility(ies) accepting waste tires:                                             |                                               |  |  |  |  |  |  |
| Empire The of                                                                                     | Edgewater                                     |  |  |  |  |  |  |
|                                                                                                   |                                               |  |  |  |  |  |  |
| Plainfield C                                                                                      | T 06374                                       |  |  |  |  |  |  |
|                                                                                                   |                                               |  |  |  |  |  |  |
| SECTION 9 – SELF INSPECT                                                                          | IONS                                          |  |  |  |  |  |  |
| Number of self-inspections conducted for the year:                                                | Quarterry                                     |  |  |  |  |  |  |
| Are self-inspection records up-to-date with inspector name, what was inspector name.              | pected, time and date of inspection?          |  |  |  |  |  |  |
| At a minimum, are fluid storage areas, vehicles, vehicle storage areas ins  ☐Yes ☐No              | pected for leaks/spills?                      |  |  |  |  |  |  |
| SECTION 10 - PROBLEM                                                                              | S                                             |  |  |  |  |  |  |
| Were any problems encountered during the reporting period (e.g., specific facility procedures)?   | occurrences which have led to changes in      |  |  |  |  |  |  |
| Yes No If yes, attach additional sheets identifying each problem a                                | and the methods for resolution of the problem |  |  |  |  |  |  |
| SECTION 11 – CHANGES                                                                              | S                                             |  |  |  |  |  |  |
| Were there any changes from approved reports, plans, specifications, and                          | d permit conditions?                          |  |  |  |  |  |  |
| Yes No If yes, attach additional sheets identifying changes with a justification for each change. |                                               |  |  |  |  |  |  |